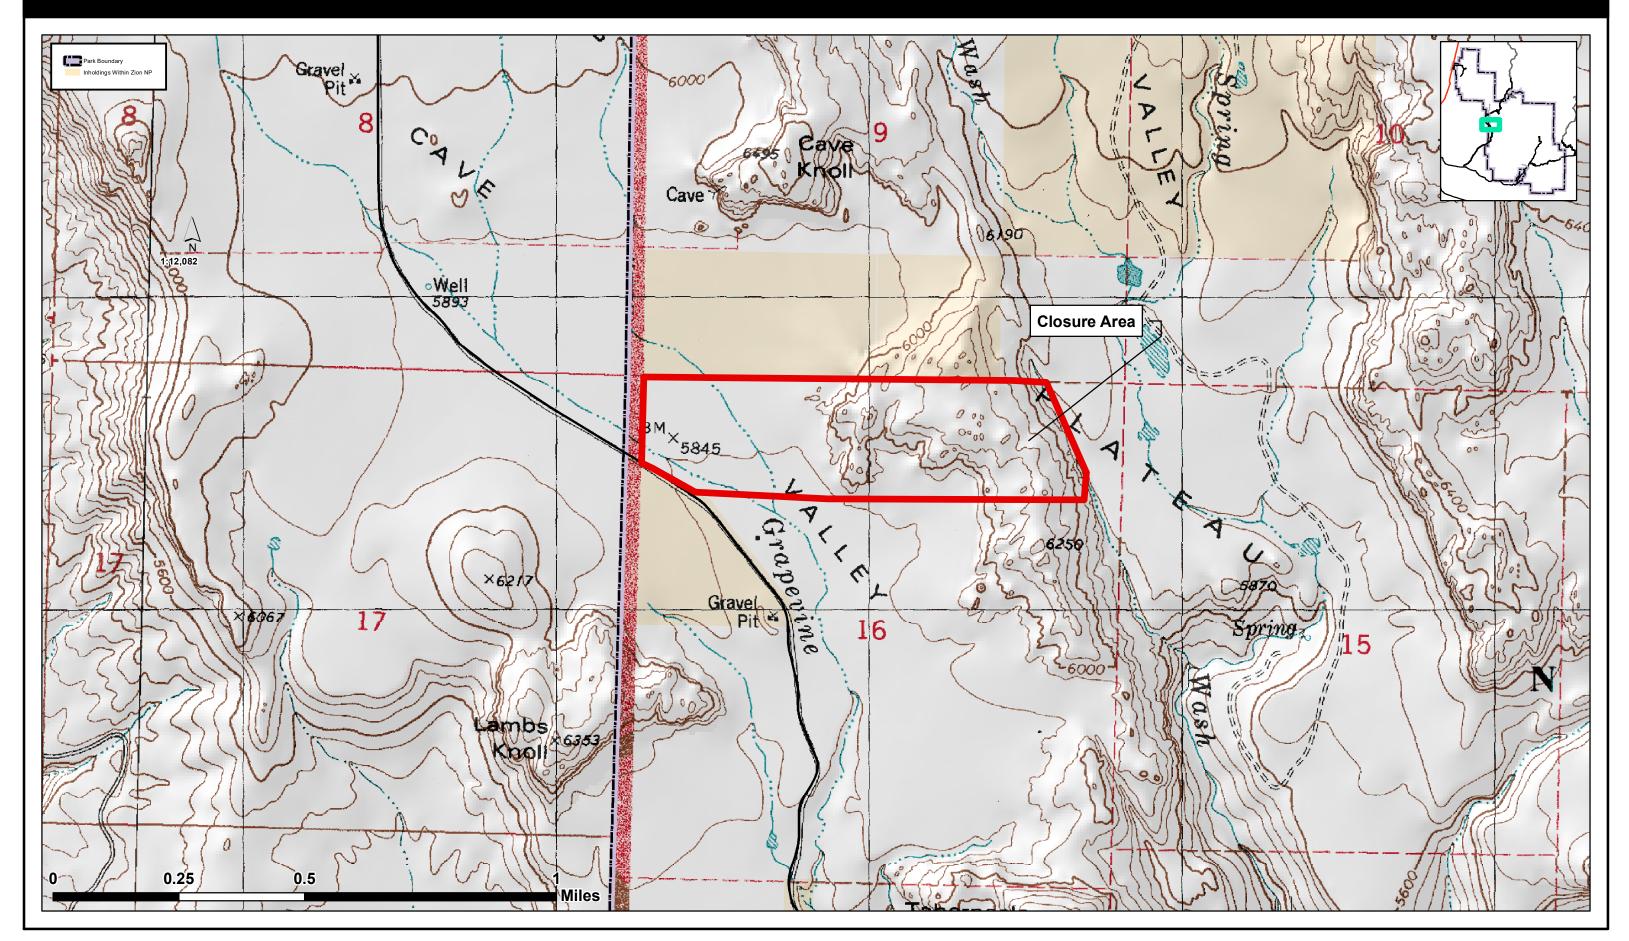

## MEMORANDUM

To: Whom It May Concern

From: Superintendent, Zion National Park

Subject: Emergency Closure of Cave Valley Cave (and Surrounding area)

Effective immediately, Cave Valley Cave and adjacent NPS/Zion National Park land (see attached map) will be closed to public access to protect sensitive cultural resources requiring emergency stabilization. This closure will remain in effect until stabilization planning and initial implementation activities are completed.

The authority for this closure is 36 CFR 1.5 a(1)

Jeff Bradybaugh

Attachments: Cave Valley Area Map

## **Cave Valley Emergency Closure**