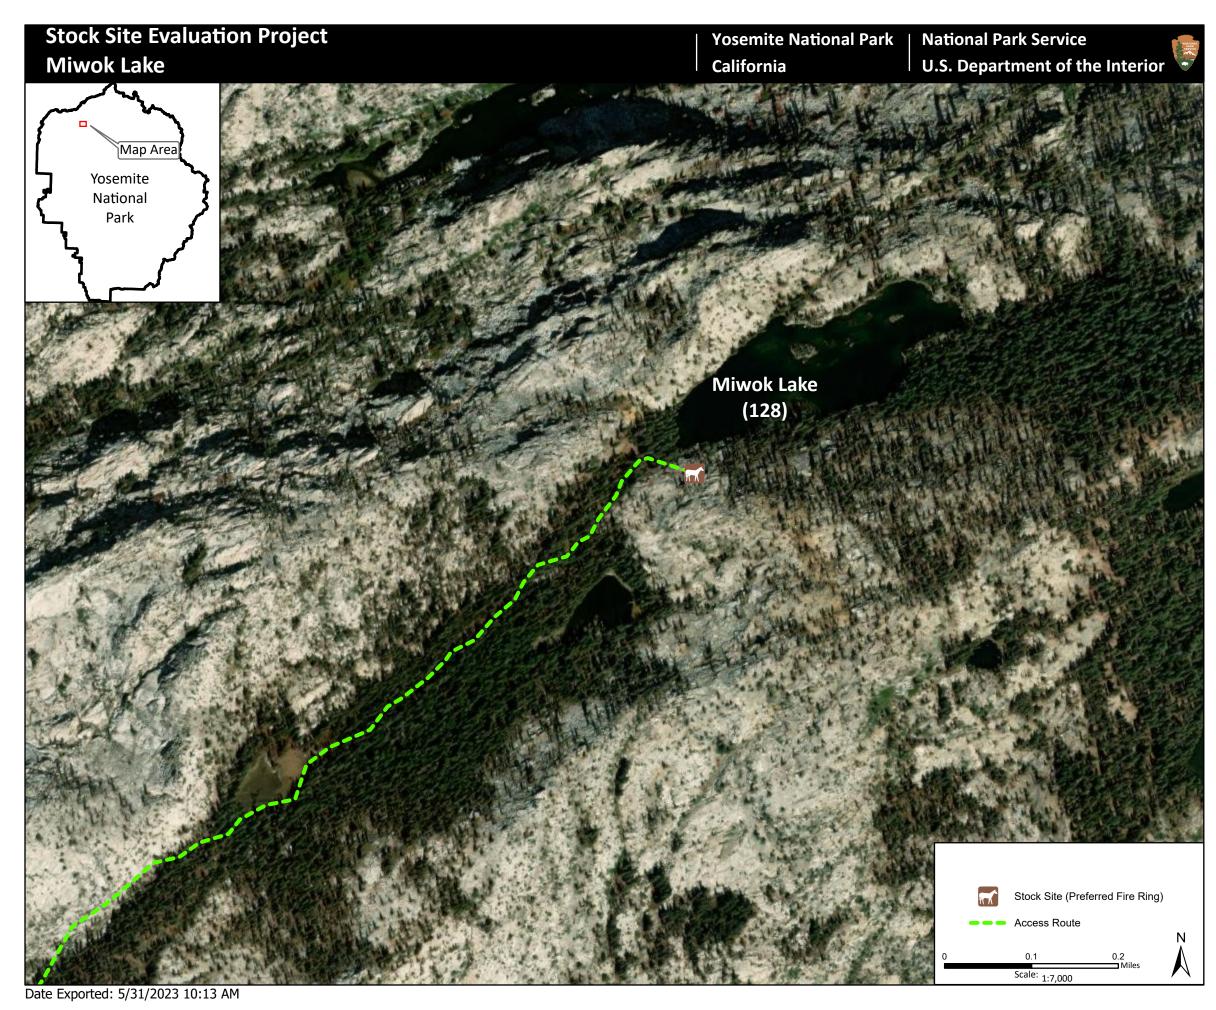

## Miwok Lake

Camp ID: 128

Estimated Location: 262,752mE x 4,215,267mN Handling Practices: This site location has not been verified. It was included in the list of Operator Specified stock sites, but not stock use has been documented here. It is estimated to be on the southwest edge of Miwok Lake. The access route is unclear. The estimated route starts at the points where the NPS system trail begins to descend into Jack Main Canyon and heads approximately 1.75 miles up the slope to the north and northeast to the site. The closest confirmed site is Paradise Meadow, which is located approximately 2.75 miles east of where the access route diverges from the NPS system trail.