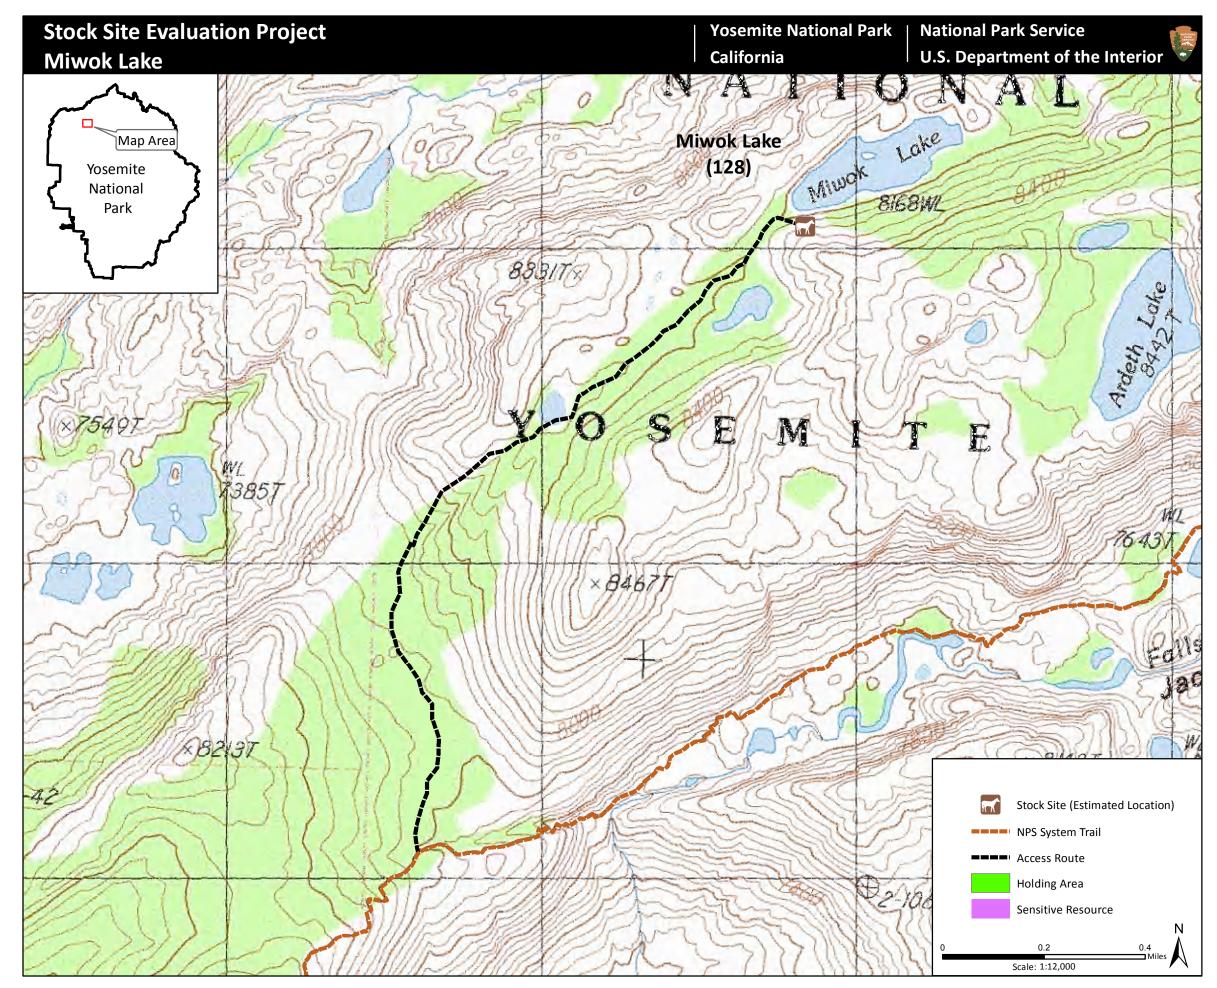

## Miwok Lake

## Camp ID: 128

Estimated Location: 262,752mE x 4,215,267mN Handling Practices: This site location has not been verified. It was included in the list of Operator Specified stock sites, but not stock use has been documented here. It is estimated to be on the southwest edge of Miwok Lake. The access route is unclear. The estimated route starts at the points where the NPS system trail begins to descend into Jack Main Canyon and heads approximately 1.75 miles up the slope to the north and northeast to the site. The closest confirmed site is Paradise Meadow, which is located approximately 2.75 miles east of where the access route diverges from the NPS system trail.