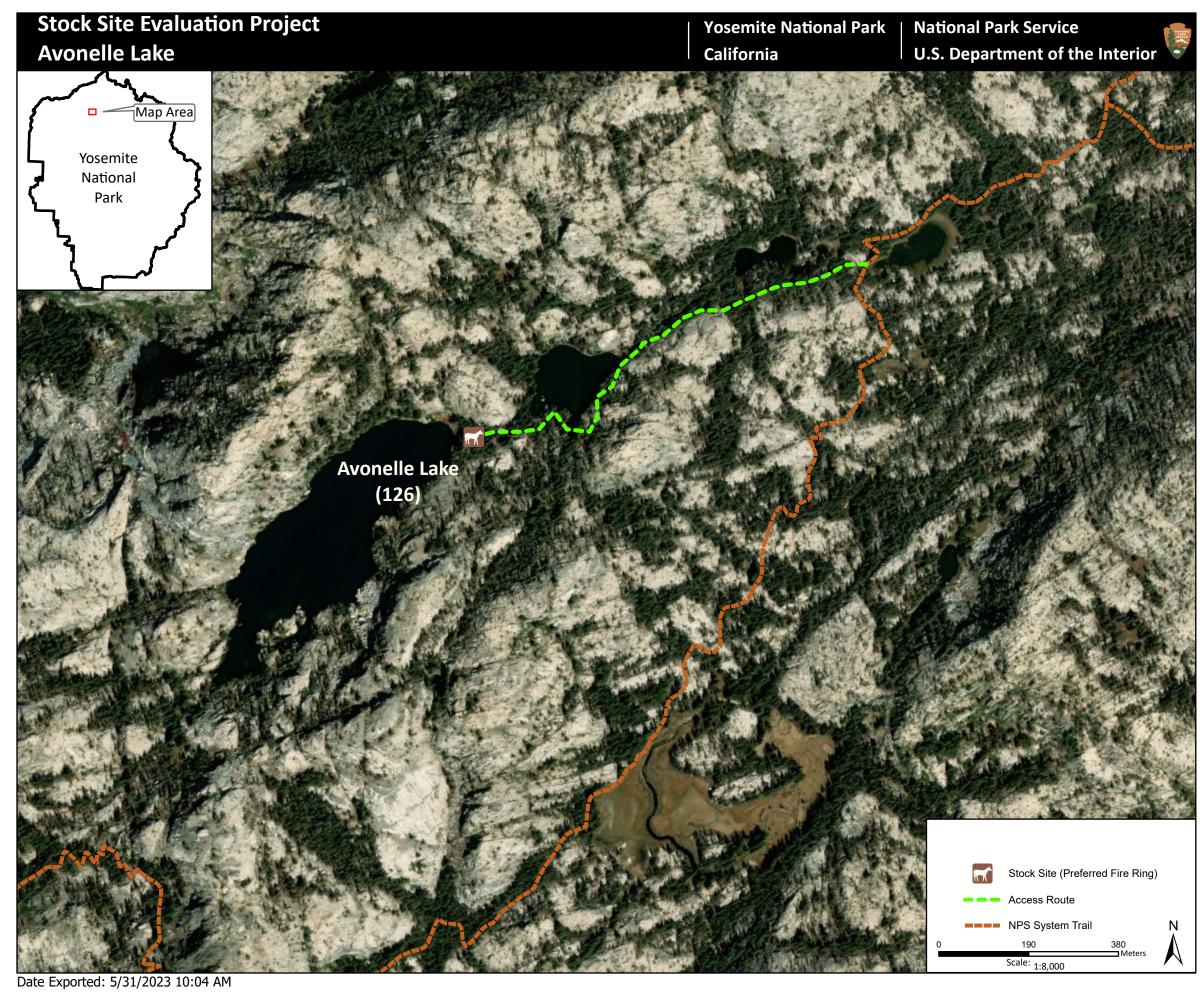

## **Avonelle Lake**

Camp ID: 126

Estimated Location: 268,396mE x 4,215,380mN
Handling Practices: This site location has not been verified. It was included in the list of Operator Specified stock sites, but no stock use has been documented here. It is estimated to be on the west side of Avonelle Lake. The access route is unclear. The estimated route starts on the west side of an unnamed lake 0.4 mile west of the junction between the Pacific Crest Trail and the trail that heads west along Tilden Canyon Creek. The route heads up the slope west past two other unnamed lakes to the site. The closest confirmed site is Wilma Lake, which is located approximately 2 miles north of where the access route diverges from the NPS system trail.