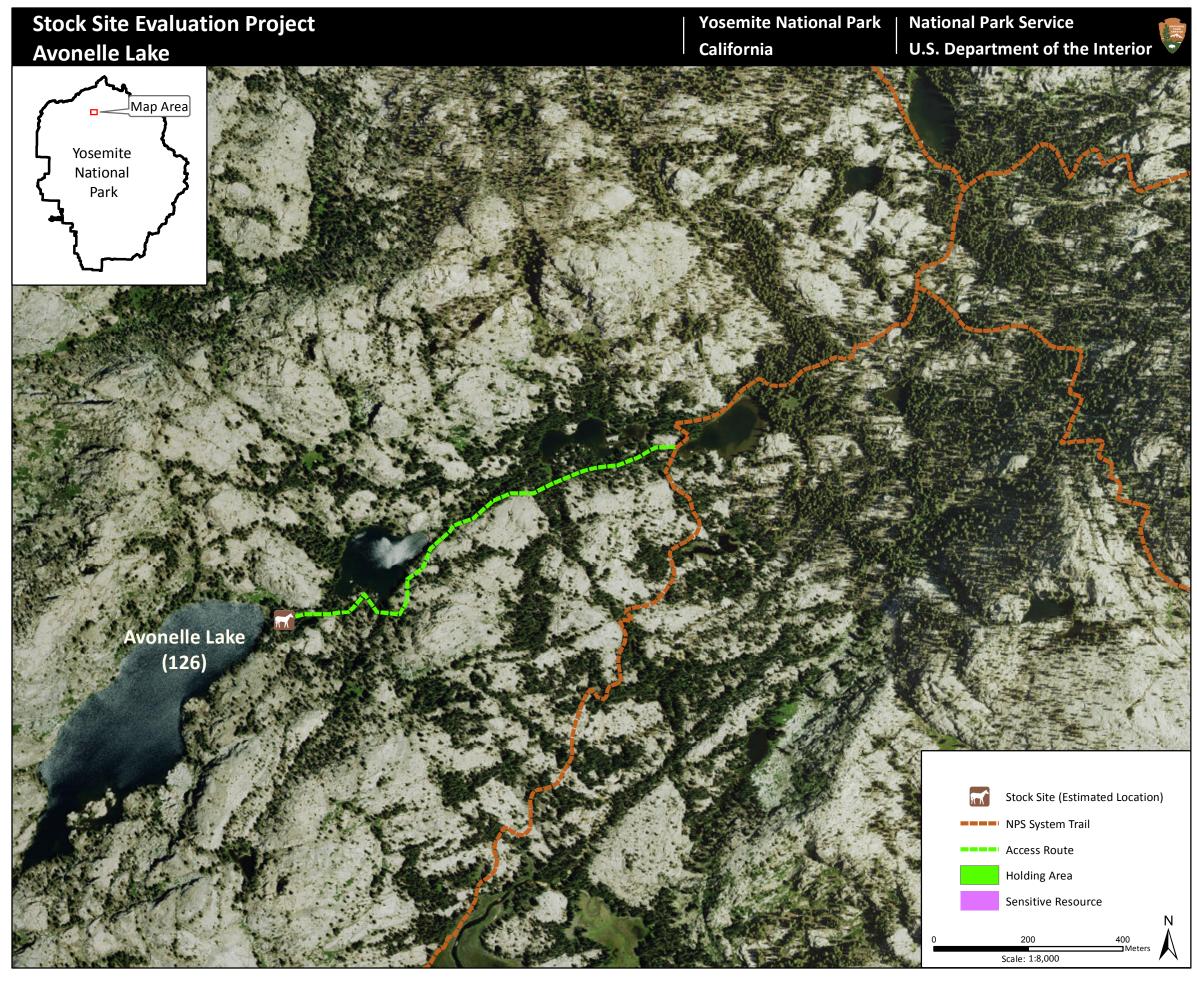

## **Avonelle Lake**

Camp ID: 126

Estimated Location: 268,396mE x 4,215,380mN
Handling Practices: This site location has not been verified. It was included in the list of Operator Specified stock sites, but no stock use has been documented here. It is estimated to be on the west side of Avonelle Lake. The access route is unclear. The estimated route starts on the west side of an unnamed lake 0.4 mile west of the junction between the Pacific Crest Trail and the trail that heads west along Tilden Canyon Creek. The route heads up the slope west past two other unnamed lakes to the site. The closest confirmed site is Wilma Lake, which is located approximately 2 miles north of where the access route diverges from the NPS system trail.