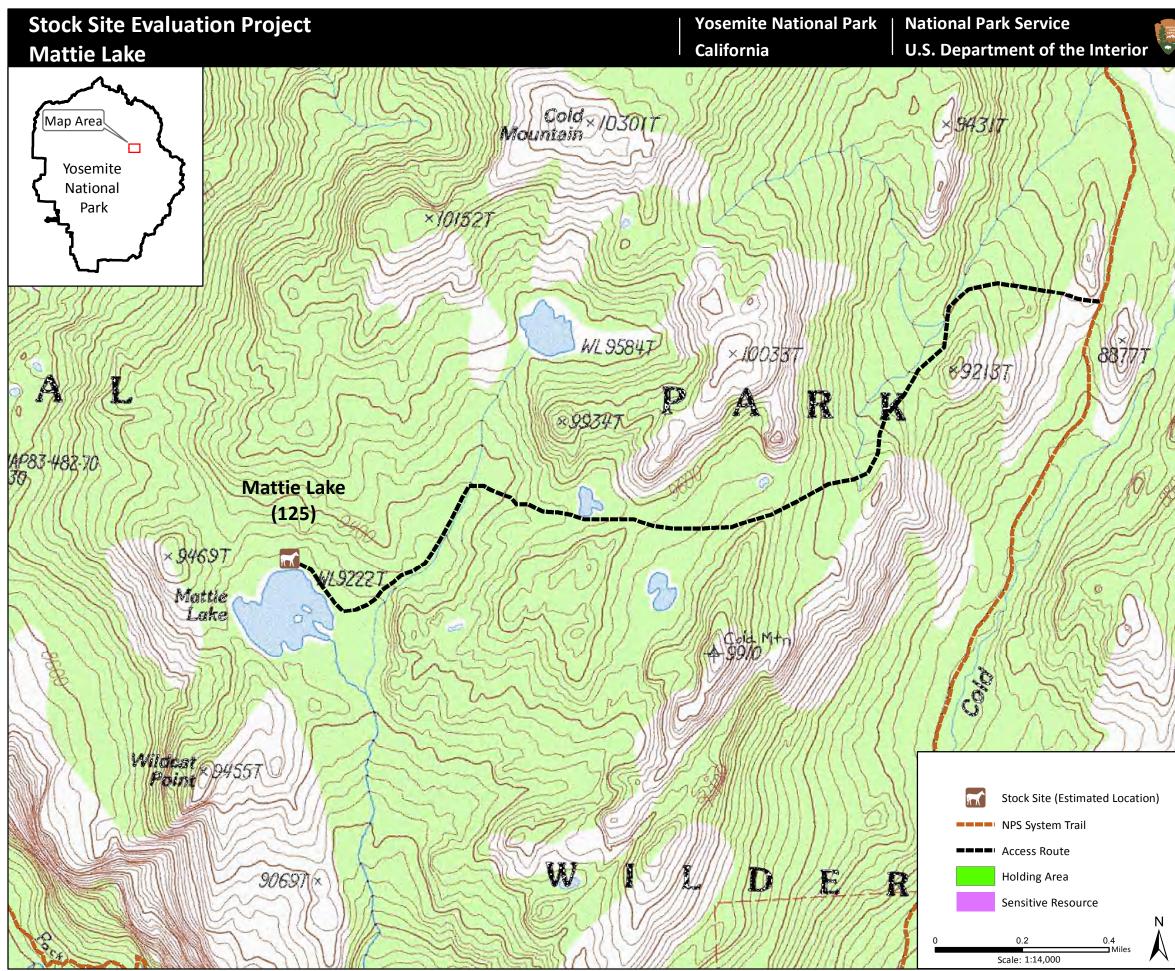

## Mattie Lake

## Camp ID: 125

Estimated Location: 285,618mE x 4,201,478mN Handling Practices: This site location has not been verified. It was included in the list of Operator Specified stock sites, but no stock use has been documented here. It is estimated to be on the north side of Mattie Lake. The access route is unclear. The estimated route starts in Cold Canyon and heads roughly west 2.4 miles to the site. The closest confirmed site is Smokey Jack, which is located approximately 1 mile north of where the access route diverges from the NPS system trail.