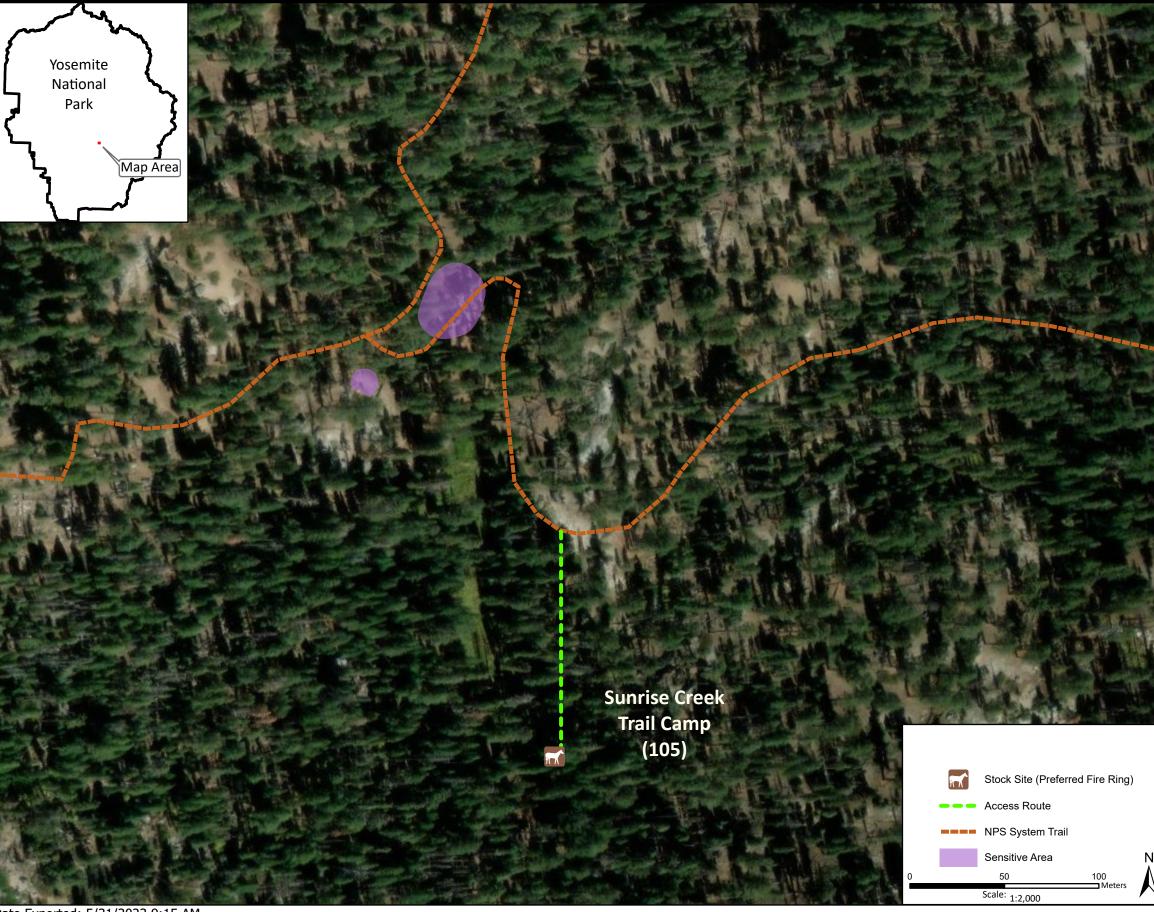

## Sunrise Creek Trail Camp

Camp ID: 105 Fire Ring: 279,482mE x 4,180,223mN Handling Practices: This site is located approximately 200 m southeast of the junction of the NPS system trails to Cloud's Rest and Sunrise Creek. The access route heads south approximately 100 m and crosses the creek to reach the fire ring. The unloading area and holding area are at the fire ring.