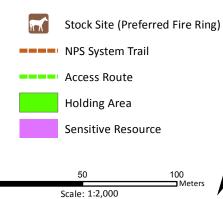

## Sunrise Creek Trail Camp

Camp ID: 105 Fire Ring: 279,482mE x 4,180,223mN Handling Practices: This site is located approximately 200 m southeast of the junction of the NPS system trails to Cloud's Rest and Sunrise Creek. The access route heads south approximately 100 m and crosses the creek to reach the fire ring. The unloading area and holding area are at the fire ring.