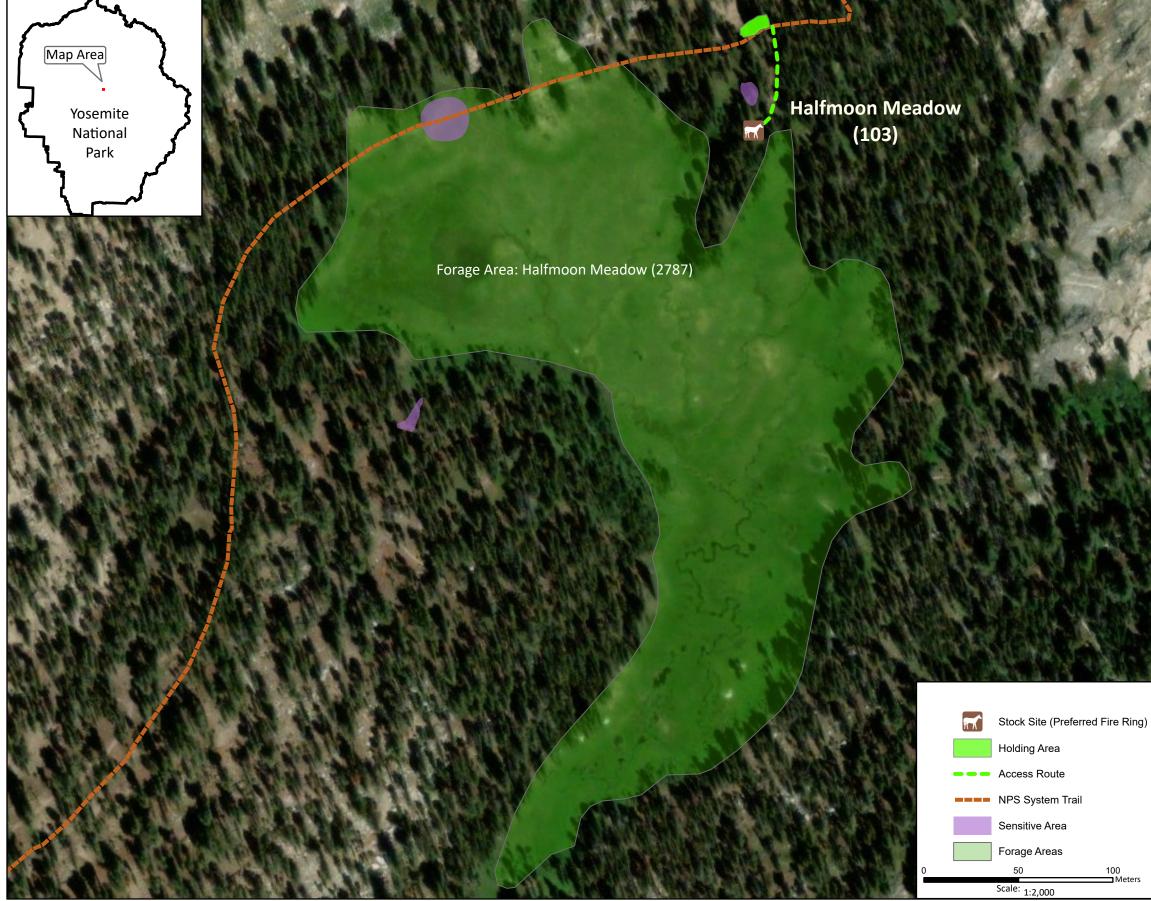

## Yosemite National ParkNational Park ServiceCaliforniaU.S. Department of the Interior

Forage Area: Halfmoon Meadow (2787) is located south of the site.

Annual Grazing Capacity: 12 stock use nights

## Halfmoon Meadow

Camp ID: 103 Fire Ring: 276,154mE x 4,197,235mN Handling Practices: This site is located at the north end of Halfmoon Meadow just before the trail heads up the slope toward Ten Lakes. The access route heads approximately 50 m south of the NPS system trail to the fire ring. The unloading area is at the fire ring. The holding area is north of the trail at the start of the access route. Do not camp or hold stock on the sensitive resource area shown on the map due to concerns about stock use causing potential impacts.