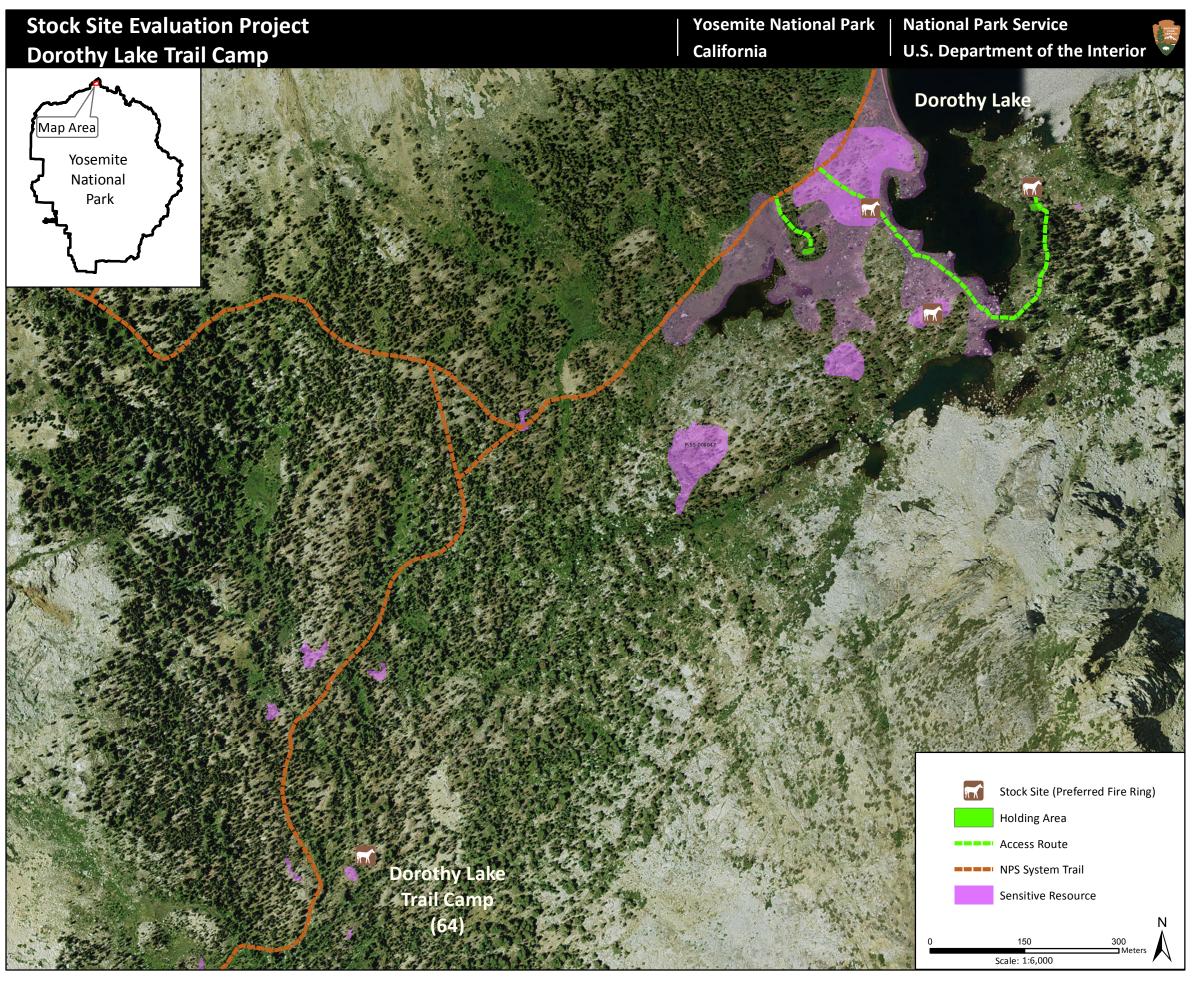

## **Dorothy Lake Trail Camp**

Camp ID: 64

Estimated Location: 271,953mE x 4,227,235mN
Handling Practices: This site is located approximately
0.8 mile southwest of Dorothy Lake. Commercial
use of the site has not been verified and no
administrative stock use has been documented here.
However, the site was included in the list of Operator
Specified stock sites. The suspected site location is
between the NPS system trail and the west side of
Falls Creek. If using the site, do not camp or hold stock
on the sensitive resource areas indicated on the map
due to concerns about potential impacts.
Alternative stock use options include one site
approximately 1.5 miles southwest at Grace Meadow,
and three sites approximately 1-1.5 miles northeast at
Dorothy Lake