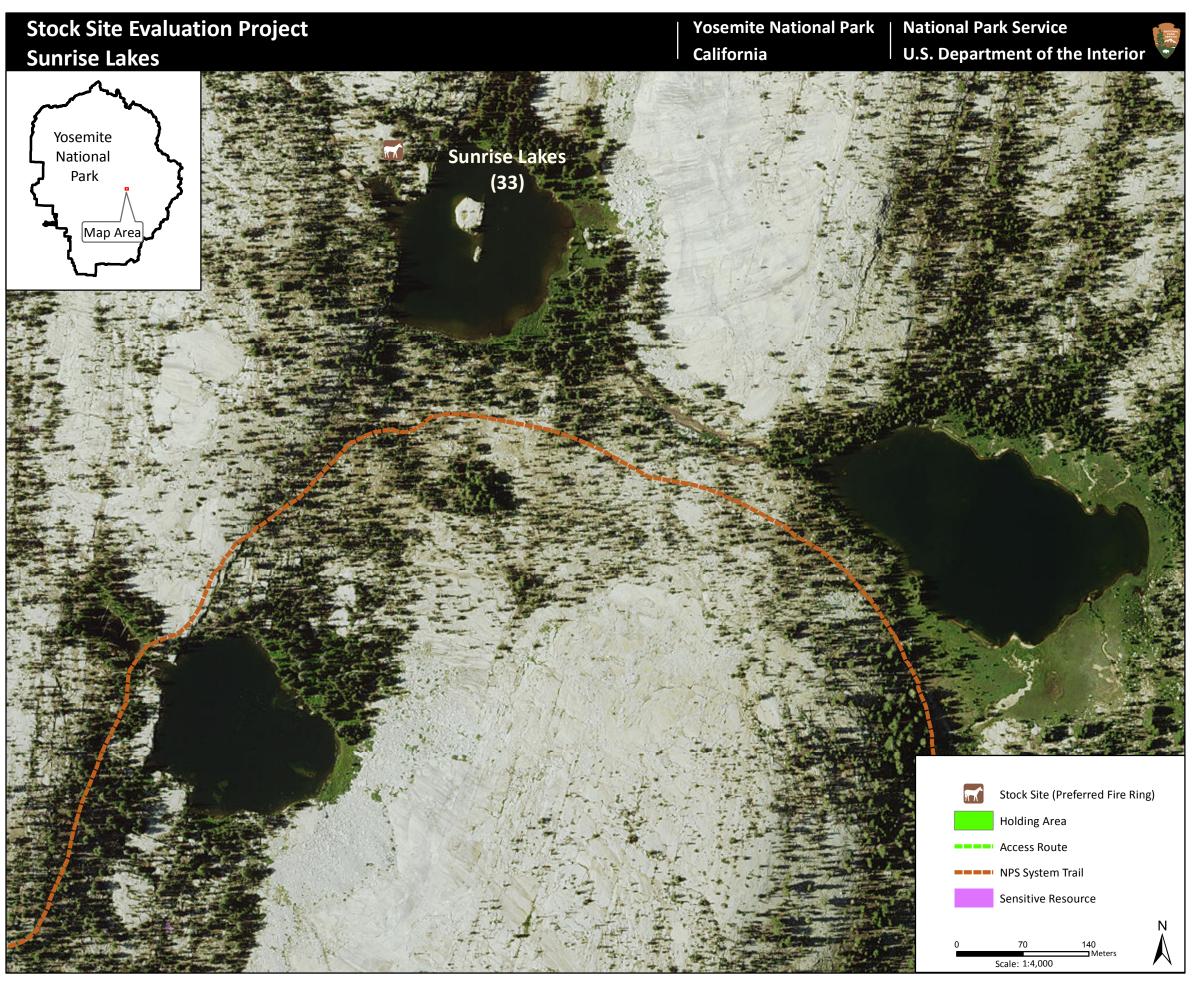

Forage Area: The forage area for this site has not been investigated, though it is suspected that there is limited understory forage surrounding the lake. There is a small meadow area on the east side of upper Sunrise Lake southeast of the site.

## **Sunrise Lakes**

Camp ID: 33

Fire Ring: 284,282mE x 4,187,532mN

Handling Practices: This site is located on the northwest side of middle Sunrise Lake. There is no delineated access route to the site, but the route heads approximately 250 m north of the NPS system trail along the west side of the lake, crosses the outlet creek, and continues an additional 60 m northeast to the fire ring. The unloading area and holding area are at the fire ring.