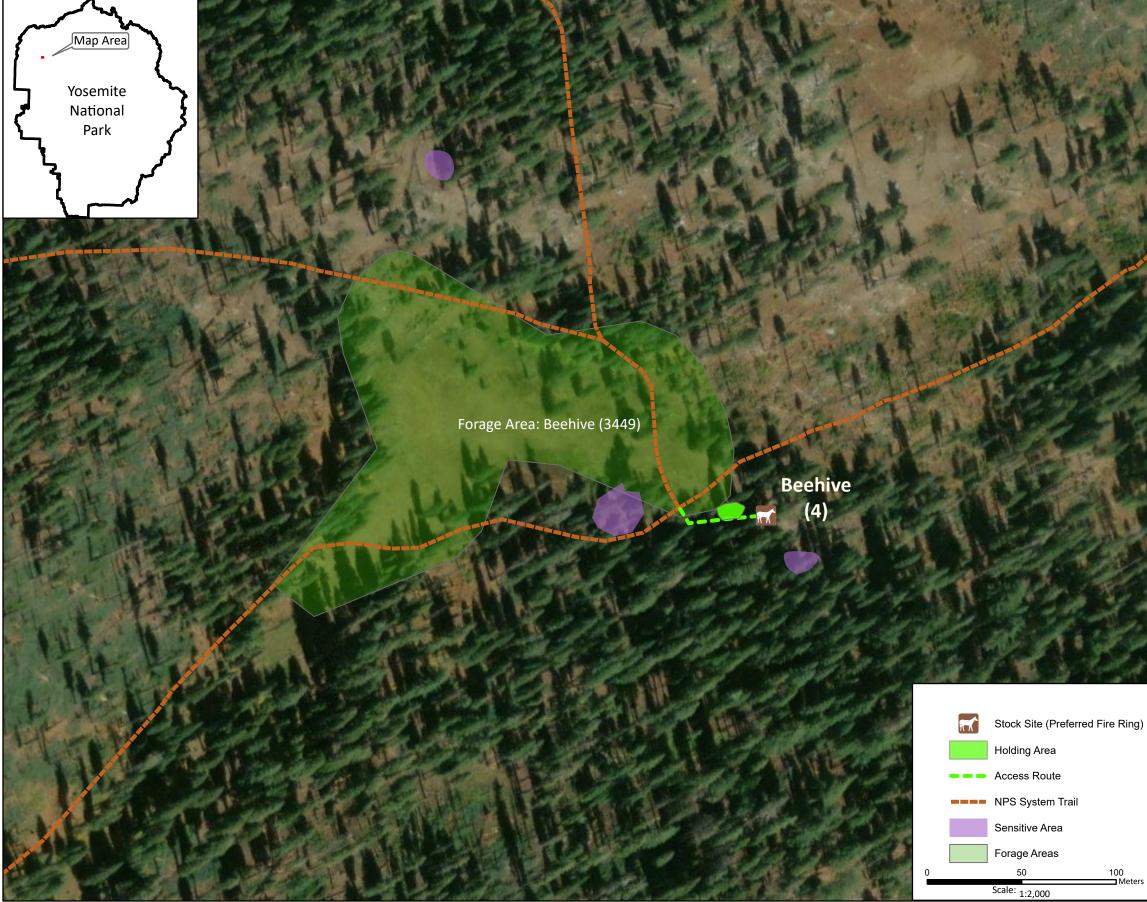

## Stock Site Evaluation Project Laurel Lake - Beehive

Date Exported: 5/22/2023 2:30 PM

Forage Area: Beehive (3449) - Beehive Meadow and the surrounding understory can be used for grazing.

Annual Grazing Capacity: 40 stock use nights

## Beehive

NATIONA PARK STARK

> Camp ID: 4 Fire Ring: 256,205mE x 4,208,985mN Handling Practices: The access route starts at the trail junction and heads 50 m east to the fire ring. The unloading area is at the fire ring. The holding area is 15 m west of the fire ring. Do not camp or hold animals in the flat area southeast of the fire ring due to concerns about stock use causing potential impacts to the sensitive resource in this location.