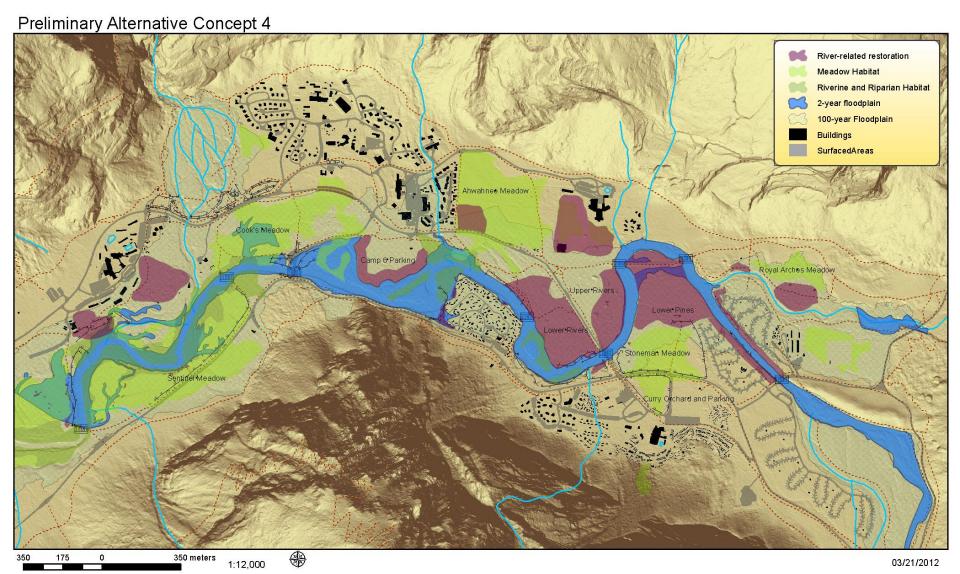

2000 before installation of parking curbs.



#### Removing informal trails in Stoneman Meadow



Stoneman Meadow in 1987 before restoration, showing informal trail network



Stoneman Meadow in 2008 after restoration and boardwalk installation



#### **Ditches in Ahwahnee Meadow**



Ahwahnee Meadow ditch





#### **Ditches in Ahwahnee Meadow**



Ahwahnee Meadow ditch





## **Actions That Vary by Alternative**

- Degree of ecological restoration:
  - El Capitan Meadow
  - Camp 6 parking area
  - Housekeeping Camp
  - Former Rivers Campgrounds
- Remove or replace some east Valley bridges, or provide engineered mitigations





Sugar Pine Bridge



Stoneman Bridge



Flooded informal trail in El Capitan Meadow

Preliminary Alternative Concepts Workshops: March 27-April 13, 2012























**Section Six** 

## **OVERVIEW OF CONCEPTS**



#### Self-reliant Experience within the 100-year floodplain

Major restoration within the 100-year floodplain

Accommodates lowest visitor use levels

Significant reduction in facilities and services



336 acres restored



3 bridges and 6,700 linear feet rip-rap removed



Valley Peak Parking Capacity 4,000



Valley Camping Inventory 460



Valley Lodging Inventory 480



Valley Peak Use Levels 14,200



#### Dispersed Visitor Experiences and Extensive Riverbank Restoration

Significant restoration within 150 feet of the river

Accommodates lower visitor use levels than today

Marked reduction in visitor facilities and services



293 acres restored



3 bridges and 6,100 linear feet rip-rap removed



Valley Peak Parking