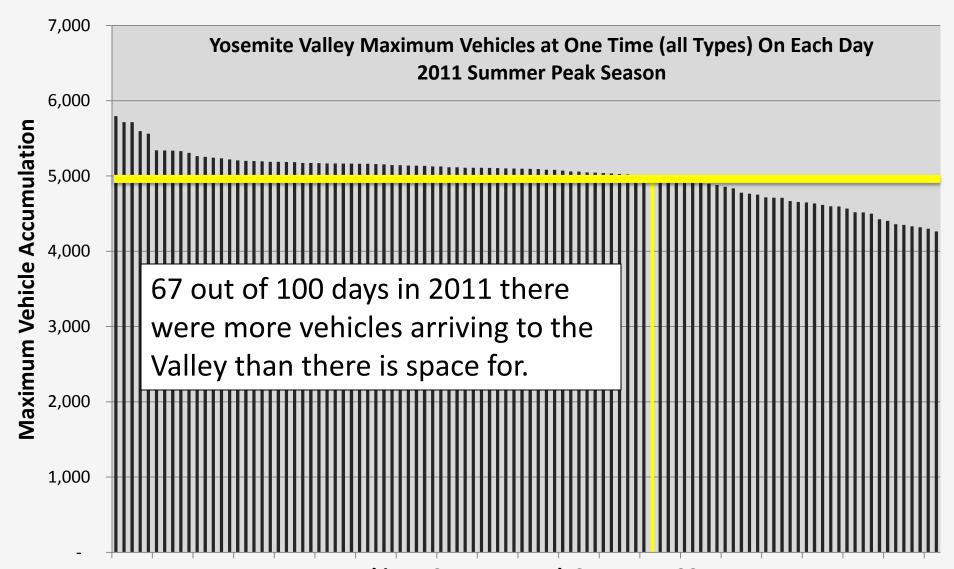

Guidelines for the Wild and Scenic Rivers Act



## **Recreational ORV**

#### **WILDERNESS ABOVE NEVADA FALL:**

- Hiking
- Backpacking
- Swimming

#### **YOSEMITE VALLEY:**

- Viewing Scenery
- Swimming
- Hiking
- Camping
- Paddling
- Picnicking
- River Interpretation and Education





# Analyzing the Kinds and Amounts of Use

- 1) Is there a potential effect on river values?
- 2) Which values may be affected?
- 3) Cause of effect
  - a) Kinds of use
  - b) Amounts of use
  - c) Location or timing of use
  - d) Infrastructure







# Overnight vs. Day Use





## **Arriving to the Park**

(70% of All Visitors to Yosemite Valley)

- Personal Vehicle = 84.4%
- Commercial Tour Bus = 4.8%
- RV = 3.2%
- YARTS = 1.3%
- Motorcycle = 1.1%
- Bicycle = 0.2%
- Walk = 0.6%
- Other = 4.4%











Day Ranking - Summer Peak Season - 100 Days



## **Traffic and Parking Management**

- Extra staff processing vehicles at entrances
- Pass-thru traffic at entrance gates
- Traffic management staff at intersections
- Directed parking at day use lot
- HOV lanes in East Valley
- Traffic diversions at El Cap cross-over







### Intersections:

#### **Vehicles vs. Pedestrians**





**Roundabout** 



**Pedestrian Underpass** 



Section Five

## PROTECTING RIVER VALUES



### **Scientific Basis for Resource Actions**

- Draft Baseline Conditions Report based on best available science
- Specific studies conducted to inform the planning process: e.g., meadows, riparian, sensitive species, bridges, archeology sites
- Yosemite is one of the most intensively studied parks in the National Park