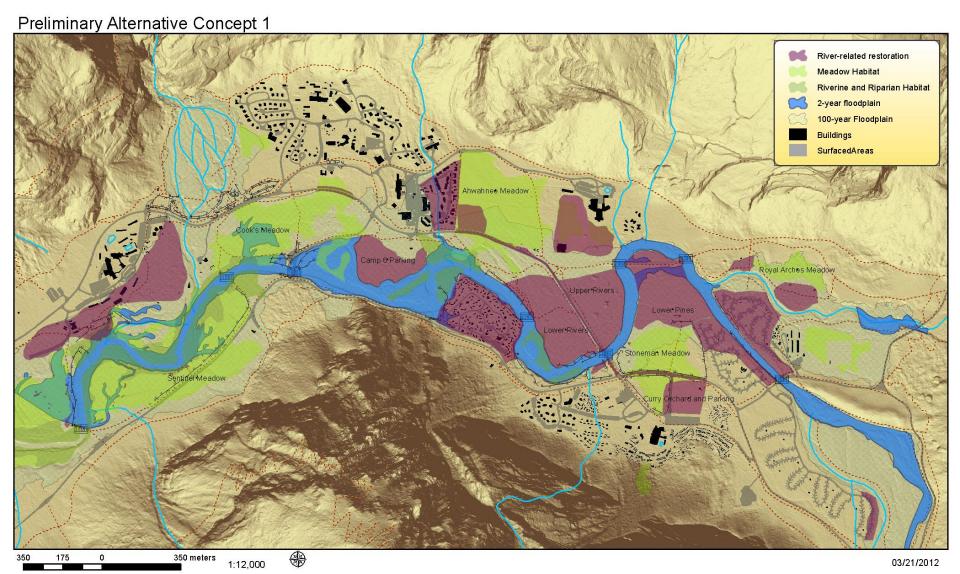

installation of parking curbs.



#### Removing informal trails in Stoneman Meadow



Stoneman Meadow in 1987 before restoration, showing informal trail network



Stoneman Meadow in 2008 after restoration and boardwalk installation



#### **Ditches in Ahwahnee Meadow**



Ahwahnee Meadow ditch





#### **Ditches in Ahwahnee Meadow**



Ahwahnee Meadow ditch





## **Actions That Vary by Alternative**

- Degree of ecological restoration:
  - El Capitan Meadow
  - Camp 6 parking area
  - Housekeeping Camp
  - Former Rivers Campgrounds
- Remove or replace some east Valley bridges, or provide engineered mitigations





Sugar Pine Bridge



Stoneman Bridge



Flooded informal trail in El Capitan Meadow

Preliminary Alternative Concepts Workshops: March 27-April 13, 2012























**Section Six** 

## **OVERVIEW OF CONCEPTS**



#### Self-reliant Experience within the 100-year floodplain

Major restoration within the 100-year floodplain

Accommodates lowest visitor use levels

Significant reduction in facilities and services



336 acres restored



3 bridges and 6,700 linear feet rip-rap removed



Valley Peak Parking Capacity 4,000



Valley Camping Inventory 460



Valley Lodging Inventory 480



Valley Peak Use Levels 14,200



#### Dispersed Visitor Experiences and Extensive Riverbank Restoration

Significant restoration within 150 feet of the river

Accommodates lower visitor use levels than today

Marked reduction in visitor facilities and services



293 acres restored



3 bridges and 6,100 linear feet rip-rap removed



Valley Peak Parking Capacity 4,4