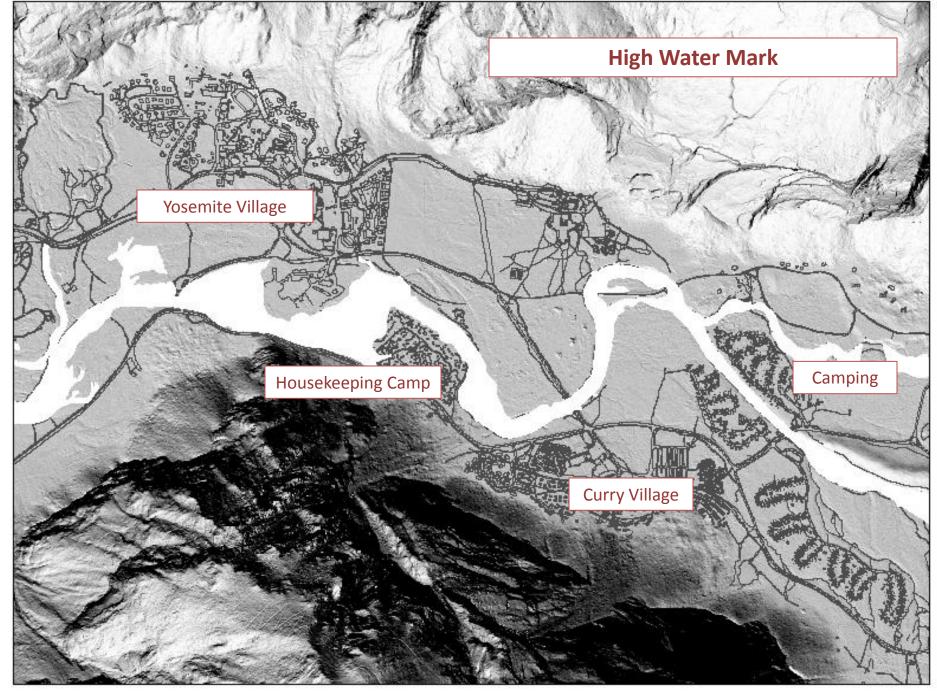

s such as developed campgrounds, major visitor centers and administrative headquarters will, where feasible, be located outside the river area. If such facilities are necessary to provide for public use and/or protect the river resource, and location outside the river area is infeasible, such facilities may be located within the river corridor provided they do not have an adverse effect on the values for which the river area was designated." (WSRA Guidelines, 1982)



#### IDT Review of All Facilities in Merced River Corridor:

- 1. Is it a major facility?
- 2. Is it necessary for public use?
- 3. Is it feasible to relocate outside the corridor?
- 4. Are there adverse impacts to river values that need to be mitigated?



Preliminary Alternative Concepts Workshops: March 27-April 13, 2012



Preliminary Alternative Concepts Workshops: March 27-April 13, 2012



Preliminary Alternative Concepts Workshops: March 27-April 13, 2012



Preliminary Alternative Concepts Workshops: March 27-April 13, 2012





5"To illustrate the level of degradation already experienced in the Merced and maintained under the regime of interim limits proposed by NPS, we need look no further than the dozens of facilities and services operating within the river corridor, including but not limited to, the many swimming pools, tennis courts, mountain sports shops, restaurants, cafeterias, bars, snack stands, and other food and beverage services, gift shops, general merchandise stores, an ice-skating rink, an amphitheater, a specialty gift shop, a camp store, an art activity center, rental facilities for