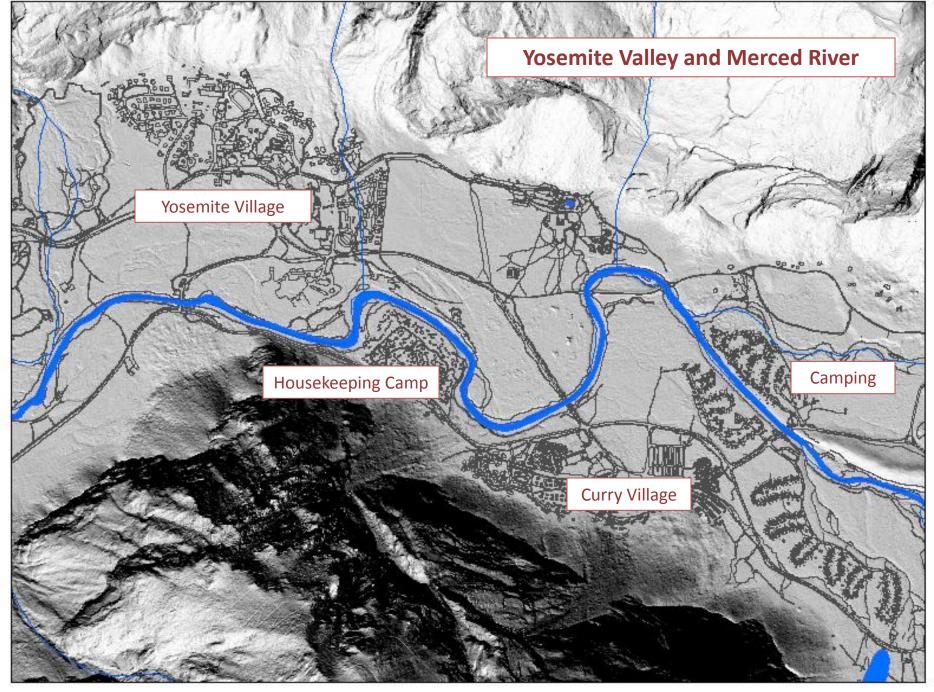

ILITIES AND SERVICES**



Major Facilities: "Major public use facilities such as developed campgrounds, major visitor centers and administrative headquarters will, where feasible, be located outside the river area. If such facilities are necessary to provide for public use and/or protect the river resource, and location outside the river area is infeasible, such facilities may be located within the river corridor provided they do not have an adverse effect on the values for which the river area was designated." (WSRA Guidelines, 1982)



#### IDT Review of All Facilities in Merced River Corridor:

- 1. Is it a major facility?
- 2. Is it necessary for public use?
- 3. Is it feasible to relocate outside the corridor?
- 4. Are there adverse impacts to river values that need to be mitigated?



Preliminary Alternative Concepts Workshops: March 27-April 13, 2012



Preliminary Alternative Concepts Workshops: March 27-April 13, 2012



Preliminary Alternative Concepts Workshops: March 27-April 13, 2012



Preliminary Alternative Concepts Workshops: March 27-April 13, 2012





5"To illustrate the level of degradation already experienced in the Merced and maintained under the regime of interim limits proposed by NPS, we need look no further than the dozens of facilities and services operating within the river corridor, including but not limited to, the many swimming pools, tennis courts, mountain sports shops, restaurants, cafeterias, bars, snack stands, and other food and beverage services, gift shops, general merchandise stores, an ice-skating rink, an amphitheater, a specialty