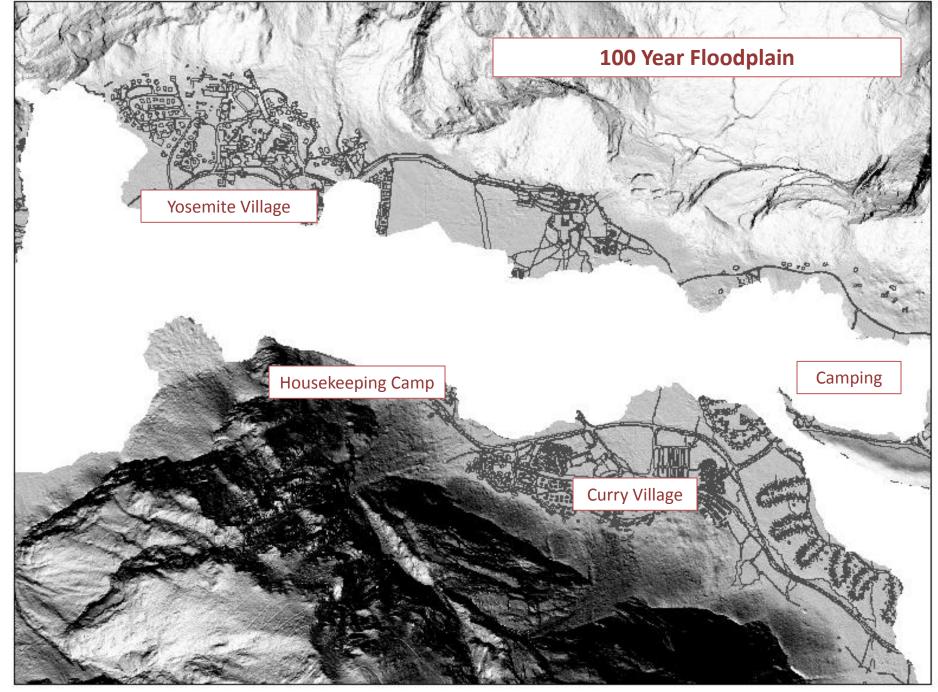

ve headquarters will, where feasible, be located outside the river area. If such facilities are necessary to provide for public use and/or protect the river resource, and location outside the river area is infeasible, such facilities may be located within the river corridor provided they do not have an adverse effect on the values for which the river area was designated." (WSRA Guidelines, 1982)



#### IDT Review of All Facilities in Merced River Corridor:

- 1. Is it a major facility?
- 2. Is it necessary for public use?
- 3. Is it feasible to relocate outside the corridor?
- 4. Are there adverse impacts to river values that need to be mitigated?



Preliminary Alternative Concepts Workshops: March 27-April 13, 2012



Preliminary Alternative Concepts Workshops: March 27-April 13, 2012



Preliminary Alternative Concepts Workshops: March 27-April 13, 2012



Preliminary Alternative Concepts Workshops: March 27-April 13, 2012





5"To illustrate the level of degradation already experienced in the Merced and maintained under the regime of interim limits proposed by NPS, we need look no further than the dozens of facilities and services operating within the river corridor, including but not limited to, the many swimming pools, tennis courts, mountain sports shops, restaurants, cafeterias, bars, snack stands, and other food and beverage services, gift shops, general merchandise stores, an ice-skating rink, an amphitheater, a specialty gift shop, a camp store, an art activity center, rental facilities for bicycles and rafts, skis and other equipment, a golf course and a dinin