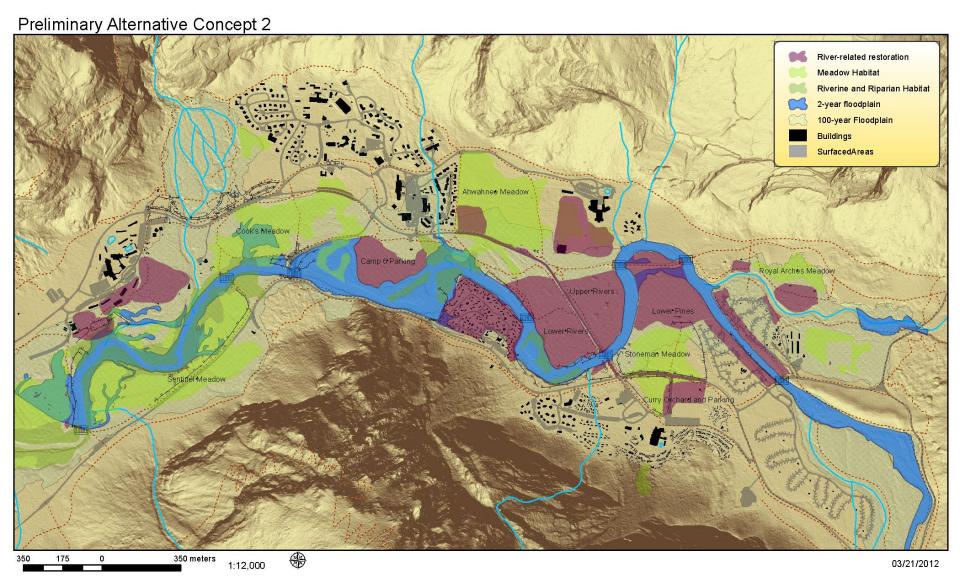

ore installation of parking curbs.



#### Removing informal trails in Stoneman Meadow



Stoneman Meadow in 1987 before restoration, showing informal trail network



Stoneman Meadow in 2008 after restoration and boardwalk installation



#### **Ditches in Ahwahnee Meadow**



Ahwahnee Meadow ditch





#### **Ditches in Ahwahnee Meadow**



Ahwahnee Meadow ditch





## **Actions That Vary by Alternative**

- Degree of ecological restoration:
  - El Capitan Meadow
  - Camp 6 parking area
  - Housekeeping Camp
  - Former Rivers Campgrounds
- Remove or replace some east Valley bridges, or provide engineered mitigations





Sugar Pine Bridge



Stoneman Bridge



Flooded informal trail in El Capitan Meadow

Preliminary Alternative Concepts Workshops: March 27-April 13, 2012























**Section Six** 

## **OVERVIEW OF CONCEPTS**



#### Self-reliant Experience within the 100-year floodplain

Major restoration within the 100-year floodplain

Accommodates lowest visitor use levels

Significant reduction in facilities and services



336 acres restored



3 bridges and 6,700 linear feet rip-rap removed



Valley Peak Parking Capacity 4,000



Valley Camping Inventory 460



Valley Lodging Inventory 480



Valley Peak Use Levels 14,200



#### Dispersed Visitor Experiences and Extensive Riverbank Restoration

Significant restoration within 150 feet of the river

Accommodates lower visitor use levels than today

Marked reduction in visitor facilities and services



293 acres restored



3 bridges and 6,100 linear feet rip-rap removed



Valley Peak Parking Capacity