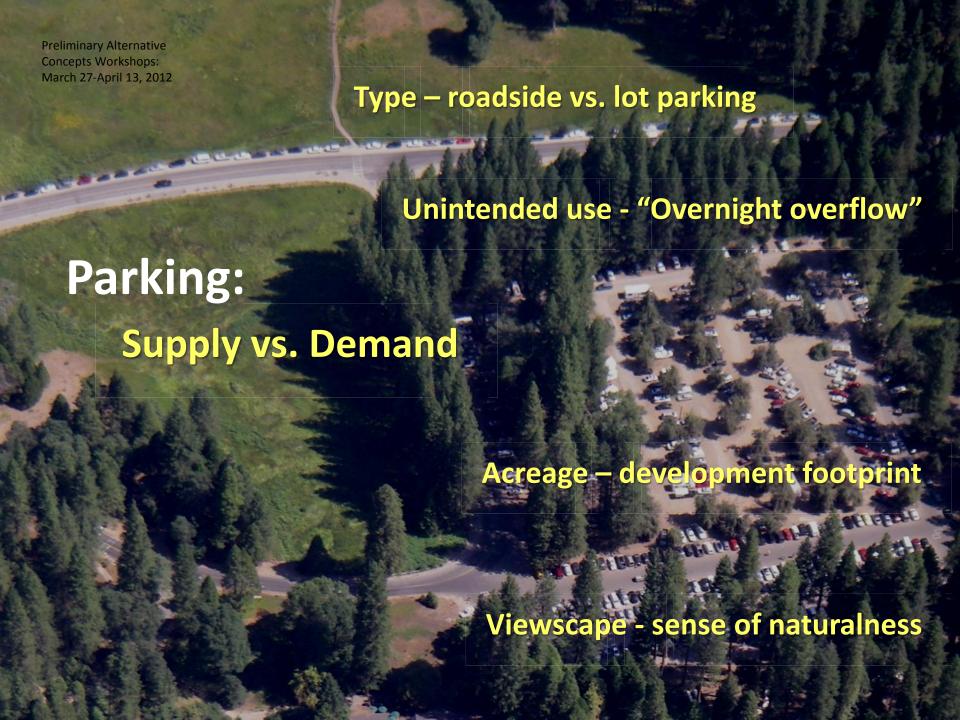

of Use

- 1) Is there a potential effect on river values?
- 2) Which values may be affected?
- 3) Cause of effect
  - a) Kinds of use
  - b) Amounts of use
  - c) Location or timing of use
  - d) Infrastructure







# Overnight vs. Day Use





## **Arriving to the Park**

(70% of All Visitors to Yosemite Valley)

- Personal Vehicle = 84.4%
- Commercial Tour Bus = 4.8%
- RV = 3.2%
- YARTS = 1.3%
- Motorcycle = 1.1%
- Bicycle = 0.2%
- Walk = 0.6%
- Other = 4.4%











Day Ranking - Summer Peak Season - 100 Days



## **Traffic and Parking Management**

- Extra staff processing vehicles at entrances
- Pass-thru traffic at entrance gates
- Traffic management staff at intersections
- Directed parking at day use lot
- HOV lanes in East Valley
- Traffic diversions at El Cap cross-over







### Intersections:

#### **Vehicles vs. Pedestrians**





**Roundabout** 



**Pedestrian Underpass** 



Section Five

## PROTECTING RIVER VALUES



### **Scientific Basis for Resource Actions**

- Draft Baseline Conditions Report based on best available science
- Specific studies conducted to inform the planning process: e.g., meadows, riparian, sensitive species, bridges, archeology sites
- Yosemite is one of the most intensively studied parks in the National Park System



# Actions to Protect River Values Common to All Alternatives

- Remove riverside riprap
- Retain large woody debris in river channel
- Re-vegetate denuded riverbanks
- Establish riparian buffers
- Remove ditches from meadows
- Remove informal trails from wet meadows
- Direct visitor use to more stable and resili