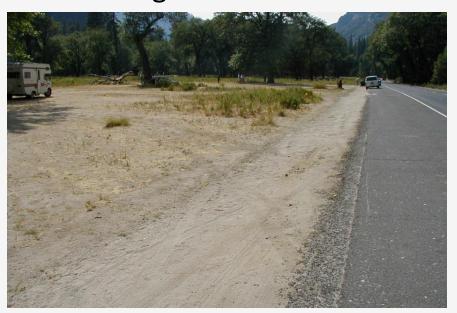

in the river corridor

Thus, each of the alternatives will include actions to address management concerns even if they are not significant enough to be considered "adverse impacts."

These actions have been linked with proactive restoration measures to form a comprehensive restoration program for the Merced River corridor.



What about avoiding future impacts?

We are developing a series of monitoring protocols to evaluate conditions over time and set thresholds for taking appropriate management actions.







# Potential Meadow Restoration and Protection Actions

- Increased monitoring
- Increased education
- Increased enforcement
- Trail delineation
- Removal of informal trails
- Recontour topography
- Soil decompaction
- Fences
- Boardwalks

- Adjust roadside parking
- Manage access



El Capitan Meadow in 2000 before installation of parking curbs.



Section Three

## **FACILITIES AND SERVICES**



Major Facilities: "Major public use facilities such as developed campgrounds, major visitor centers and administrative headquarters will, where feasible, be located outside the river area. If such facilities are necessary to provide for public use and/or protect the river resource, and location outside the river area is infeasible, such facilities may be located within the river corridor provided they do not have an adverse effect on the values for which the river area was designated." (WSRA Guidelines, 1982)



#### IDT Review of All Facilities in Merced River Corridor:

- 1. Is it a major facility?
- 2. Is it necessary for public use?
- 3. Is it feasible to relocate outsi