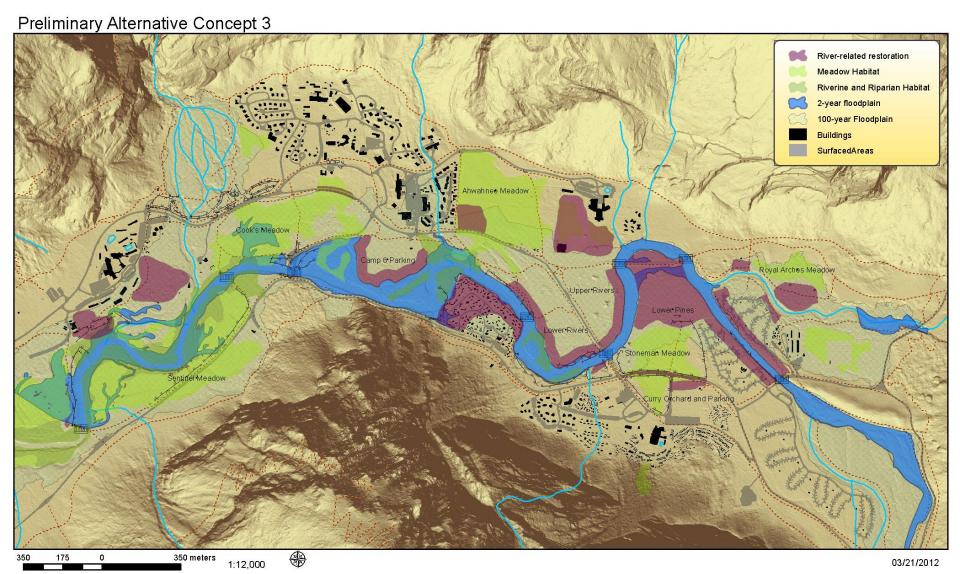

before installation of parking curbs.



#### Removing informal trails in Stoneman Meadow



Stoneman Meadow in 1987 before restoration, showing informal trail network



Stoneman Meadow in 2008 after restoration and boardwalk installation



#### **Ditches in Ahwahnee Meadow**



Ahwahnee Meadow ditch





#### **Ditches in Ahwahnee Meadow**



Ahwahnee Meadow ditch





## **Actions That Vary by Alternative**

- Degree of ecological restoration:
  - El Capitan Meadow
  - Camp 6 parking area
  - Housekeeping Camp
  - Former Rivers Campgrounds
- Remove or replace some east Valley bridges, or provide engineered mitigations





Sugar Pine Bridge



Stoneman Bridge



Flooded informal trail in El Capitan Meadow

Preliminary Alternative Concepts Workshops: March 27-April 13, 2012























**Section Six** 

## **OVERVIEW OF CONCEPTS**



#### Self-reliant Experience within the 100-year floodplain

Major restoration within the 100-year floodplain

Accommodates lowest visitor use levels

Significant reduction in facilities and services



336 acres restored



3 bridges and 6,700 linear feet rip-rap removed



Valley Peak Parking Capacity 4,000



Valley Camping Inventory 460



Valley Lodging Inventory 480



Valley Peak Use Levels 14,200



#### Dispersed Visitor Experiences and Extensive Riverbank Restoration

Significant restoration within 150 feet of the river

Accommodates lower visitor use levels than today

Marked reduction in visitor facilities and services



293 acres restored



3 bridges and 6,100 linear feet rip-rap removed



Valley Peak Parking Capa