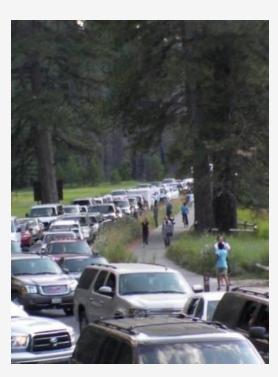

ts of Use

- 1) Is there a potential effect on river values?
- 2) Which values may be affected?
- 3) Cause of effect
  - a) Kinds of use
  - b) Amounts of use
  - c) Location or timing of use
  - d) Infrastructure







# Overnight vs. Day Use





## **Arriving to the Park**

(70% of All Visitors to Yosemite Valley)

- Personal Vehicle = 84.4%
- Commercial Tour Bus = 4.8%
- RV = 3.2%
- YARTS = 1.3%
- Motorcycle = 1.1%
- Bicycle = 0.2%
- Walk = 0.6%
- Other = 4.4%











Day Ranking - Summer Peak Season - 100 Days



## **Traffic and Parking Management**

- Extra staff processing vehicles at entrances
- Pass-thru traffic at entrance gates
- Traffic management staff at intersections
- Directed parking at day use lot
- HOV lanes in East Valley
- Traffic diversions at El Cap cross-over







### Intersections:

#### **Vehicles vs. Pedestrians**





**Roundabout** 



**Pedestrian Underpass** 



Section Five

## PROTECTING RIVER VALUES



### **Scientific Basis for Resource Actions**

- Draft Baseline Conditions Report based on best available science
- Specific studies conducted to inform the planning process: e.g., meadows, riparian, sensitive species, bridges, archeology sites
- Yosemite is one of the most intensively studied parks in the National Park System



# Actions to Protect River Values Common to All Alternatives

- Remove riverside riprap
- Retain large woody debris in river channel
- Re-vegetate denuded riverbanks
- Establish riparian buffers
- Remove ditches from meadows
- Remove informal trails from wet meadows
- Direct visitor use to more stable and resi