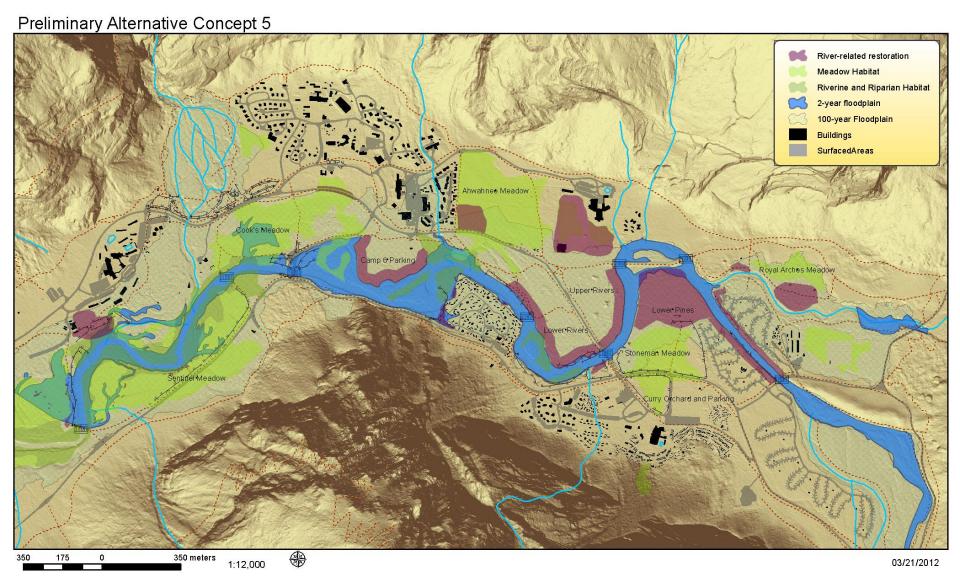

in 2000 before installation of parking curbs.



#### Removing informal trails in Stoneman Meadow



Stoneman Meadow in 1987 before restoration, showing informal trail network



Stoneman Meadow in 2008 after restoration and boardwalk installation



#### **Ditches in Ahwahnee Meadow**



Ahwahnee Meadow ditch





#### **Ditches in Ahwahnee Meadow**



Ahwahnee Meadow ditch





## **Actions That Vary by Alternative**

- Degree of ecological restoration:
  - El Capitan Meadow
  - Camp 6 parking area
  - Housekeeping Camp
  - Former Rivers Campgrounds
- Remove or replace some east Valley bridges, or provide engineered mitigations





Sugar Pine Bridge



Stoneman Bridge



Flooded informal trail in El Capitan Meadow

Preliminary Alternative Concepts Workshops: March 27-April 13, 2012























**Section Six** 

## **OVERVIEW OF CONCEPTS**



#### Self-reliant Experience within the 100-year floodplain

Major restoration within the 100-year floodplain

Accommodates lowest visitor use levels

Significant reduction in facilities and services



336 acres restored



3 bridges and 6,700 linear feet rip-rap removed



Valley Peak Parking Capacity 4,000



Valley Camping Inventory 460



Valley Lodging Inventory 480



Valley Peak Use Levels 14,200



#### Dispersed Visitor Experiences and Extensive Riverbank Restoration

Significant restoration within 150 feet of the river

Accommodates lower visitor use levels than today

Marked reduction in visitor facilities and services



293 acres restored



3 bridges and 6,100 linear feet rip-rap removed



Valley Peak Park