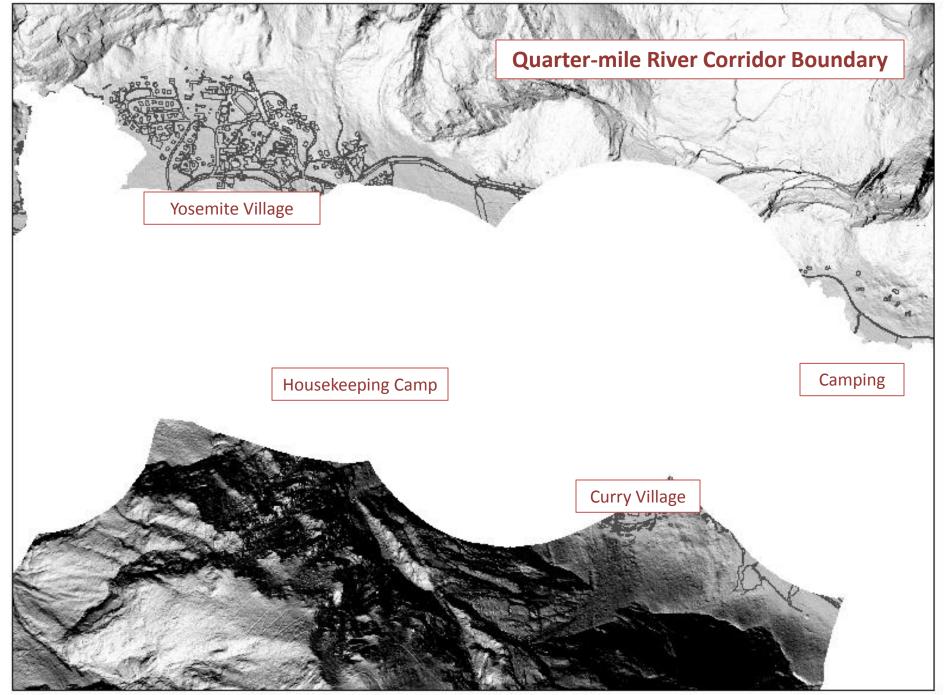

. If such facilities are necessary to provide for public use and/or protect the river resource, and location outside the river area is infeasible, such facilities may be located within the river corridor provided they do not have an adverse effect on the values for which the river area was designated." (WSRA Guidelines, 1982)



#### IDT Review of All Facilities in Merced River Corridor:

- 1. Is it a major facility?
- 2. Is it necessary for public use?
- 3. Is it feasible to relocate outside the corridor?
- 4. Are there adverse impacts to river values that need to be mitigated?



Preliminary Alternative Concepts Workshops: March 27-April 13, 2012



Preliminary Alternative Concepts Workshops: March 27-April 13, 2012



Preliminary Alternative Concepts Workshops: March 27-April 13, 2012



Preliminary Alternative Concepts Workshops: March 27-April 13, 2012





5"To illustrate the level of degradation already experienced in the Merced and maintained under the regime of interim limits proposed by NPS, we need look no further than the dozens of facilities and services operating within the river corridor, including but not limited to, the many swimming pools, tennis courts, mountain sports shops, restaurants, cafeterias, bars, snack stands, and other food and beverage services, gift shops, general merchandise stores, an ice-skating rink, an amphitheater, a specialty gift shop, a camp store, an art activity center, rental facilities for bicycles and rafts, skis and other equipment, a golf course and a dining hall accommodating 70 people." (Friends of Yosemite v. Kempthorne, 9t