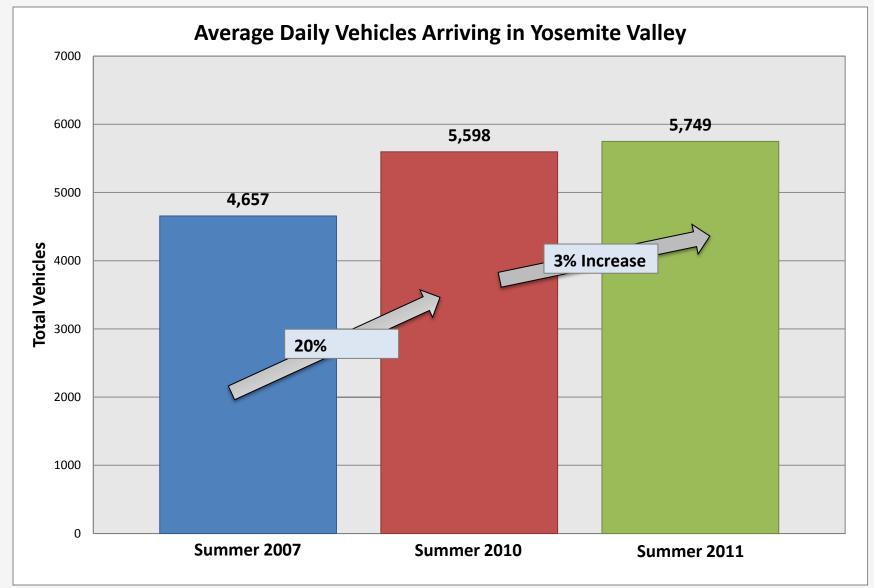

ial Guidelines for the Wild and Scenic Rivers Act



## **Recreational ORV**

#### **WILDERNESS ABOVE NEVADA FALL:**

- Hiking
- Backpacking
- Swimming

#### **YOSEMITE VALLEY:**

- Viewing Scenery
- Swimming
- Hiking
- Camping
- Paddling
- Picnicking
- River Interpretation and Education





# Analyzing the Kinds and Amounts of Use

- 1) Is there a potential effect on river values?
- 2) Which values may be affected?
- 3) Cause of effect
  - a) Kinds of use
  - b) Amounts of use
  - c) Location or timing of use
  - d) Infrastructure







# Overnight vs. Day Use





## **Arriving to the Park**

(70% of All Visitors to Yosemite Valley)

- Personal Vehicle = 84.4%
- Commercial Tour Bus = 4.8%
- RV = 3.2%
- YARTS = 1.3%
- Motorcycle = 1.1%
- Bicycle = 0.2%
- Walk = 0.6%
- Other = 4.4%











Day Ranking - Summer Peak Season - 100 Days



## **Traffic and Parking Management**

- Extra staff processing vehicles at entrances
- Pass-thru traffic at entrance gates
- Traffic management staff at intersections
- Directed parking at day use lot
- HOV lanes in East Valley
- Traffic diversions at El Cap cross-over







### Intersections:

#### **Vehicles vs. Pedestrians**





**Roundabout** 



**Pedestrian Underpass** 



Section Five

## PROTECTING RIVER VALUES



### **Scientific Basis for Resource Actions**

- Draft Baseline Conditions Report based on best available science
- Specific studies conducted to inform the planning process: e.g., meadows, riparian, sensitive species, bridges, archeology sites
- Yosemite is one of the most intensively studied parks in the National P