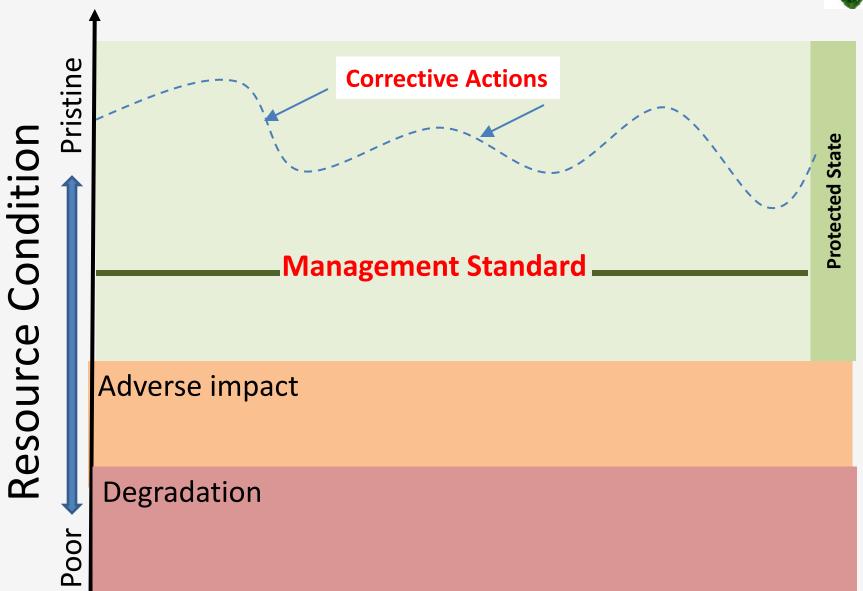

l.

Degradation is a segment-wide condition and may be detected by the baseline condition assessment, by periodic monitoring, or by other means.



To Enhance ORVs...

#### The Merced River Plan must:

- 1. Identify baseline conditions for each river value; and
- 2. Improve conditions in the river corridor

Thus, each of the alternatives will include actions to address management concerns even if they are not significant enough to be considered "adverse impacts."

These actions have been linked with proactive restoration measures to form a comprehensive restoration program for the Merced River corridor.



What about avoiding future impacts?

We are developing a series of monitoring protocols to evaluate conditions over time and set thresholds for taking appropriate management actions.







# Potential Meadow Restoration and Protection Actions

- Increased monitoring
- Increased education
- Increased enforcement
- Trail delineation
- Removal of informal trails
- Recontour topography
- Soil decompaction
- Fences
- Boardwalks

- Adjust roadside parking
- Manage access



El Capitan Meadow in 2000 before installation of parking curbs.



Section Three

## **FACILITIES AND SERVICES**



Major Facilities: "Major public use facilities such as developed campgrounds, major visitor centers and administrative headquarters will, where feasible, be located outside the river area. If such facilities are necessary to provide for public use and/or protect the river resource, and location outside the river area is infeasible, such facilities may be located within the river corridor provi