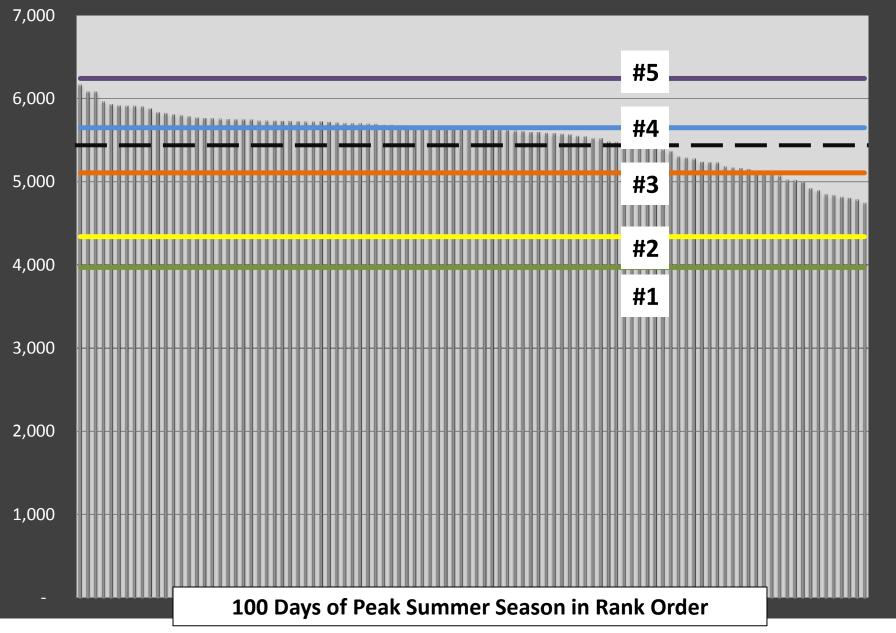

n camping



201 acres



2 bridges and 6,100 linear feet rip-rap removed



Valley Peak Parking Capacity 5,900



Valley Camping Inventory 580



Valley Lodging Inventory 1,000



Valley Peak Use Levels 20,500



#### Diversified Visitor Experiences and Selective Riverbank Restoration

Limited restoration within 100 feet of the river

Allows for some increase to in peak visitor use levels

Expanded facilities and services with largest increase in camping



168 acres restored



6,000 linear feet rip-rap removed

+19%

Valley Peak Parking

Capacity 6,500

+85%



Valley Camping Inventory 860

+21%



Valley Lodging Inventory 1,300

+17%



Valley Peak Use Levels 24,000

## Yosemite Valley Vehicle Accumulation (Parking and Driving on Roadways) Compared to Parking Capacity of Alternatives





## **Summary Statistics**

| Concept                               | No Action | Alt 1  | Alt 2  | Alt 3  | Alt 4  | Alt 5  |
|---------------------------------------|-----------|--------|--------|--------|--------|--------|
| Visitor Use Levels in Yosemite Valley |           |        |        |        |        |        |
| Day Visitors to Valley                | 14,600    | 10,200 | 10,200 | 10,600 | 14,100 | 15,500 |
| Overnight Visitors to Valley          | 5,900     | 3,900  | 4,700  | 6,400  | 6,400  | 8,500  |
| Overall Visitation to Valley          | 20,500    | 14,200 | 14,900 | 17,000 | 20,500 | 24,000 |
| Land Use and Development Capacities   |           |        |        |        |        |        |
| Yosemite Valley                       |           |        |        |