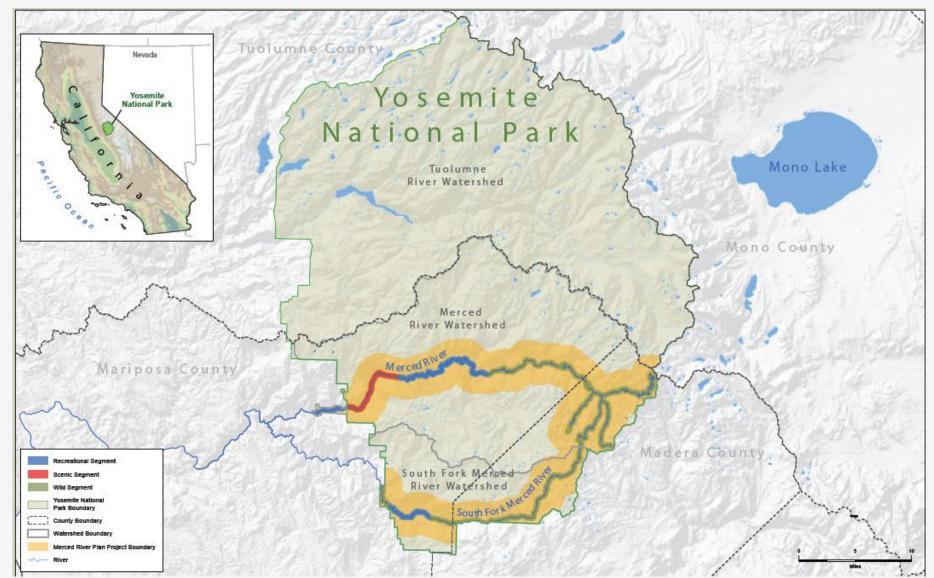

|
| Oct. 29, 2011 | 10 am - 4 pm | Garden Terrace, Yosemite Lodge<br>Yosemite National Park                       |
| Nov. 7, 2011  | 10 am - 4 pm | Garden Terrace, Yosemite Lodge<br>Yosemite National Park                       |
| Nov. 9, 2011  | 5-8 pm       | Fort Mason Conference Center,<br>Golden Gate Room<br>San Francisco, California |





## Public Involvement





Section One

# WSRA AND THE MERCED RIVER CORRIDOR



## Wild and Scenic Rivers Act 1968

- Protects free-flowing condition
- Protects water quality
- □ Protects and enhances the river's Outstandingly Remarkable Values — the qualities that make the river worthy of special protection
- Ensures visitor access and enjoyment
- Requires management plans to be completed to provide long-term guidance







Preliminary Alternative Concepts Workshops: March 27-April 13, 2012



**Section Two** 

## **PLANNING FRAMEWORK**



"Each component...shall be administered in such manner as to protect and enhance the values which caused it to be included in said system." (WSRA, Sec. 10)

"Each component will be managed to protect and enhance the values for which the river was designated, while providing for public recreation and resource uses which do not adversely impact or degrade those values." (WSRA Guidelines, 1982)



### For purposes of WSRA......

Adverse Impact: A significant reduction in the quality of a river value in relation to baseline conditions as a result of public use or development. Adverse impact is determined at a segment-wide scale and requires immediate attention by the agency.