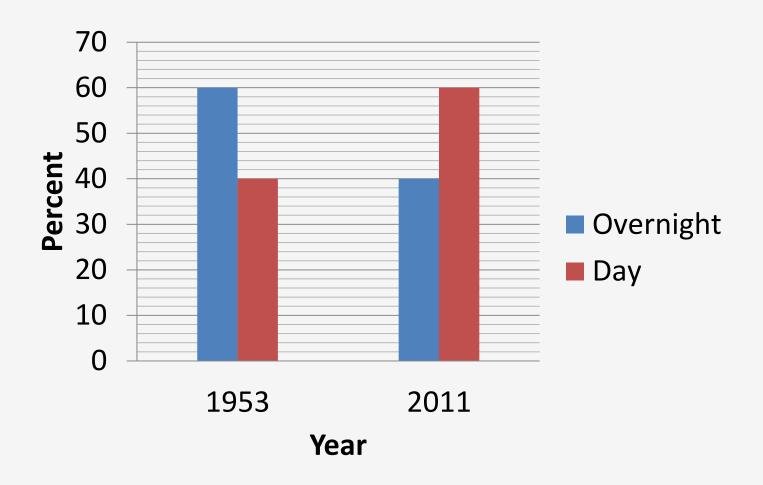

es not adversely effect or degrade river values.





# **Addressing User Capacity**

"the kinds and amounts of public use which the river area can sustain without impact to the values for which it was designated."

1982 Secretarial Guidelines for the Wild and Scenic Rivers Act



## **Recreational ORV**

#### **WILDERNESS ABOVE NEVADA FALL:**

- Hiking
- Backpacking
- Swimming

#### **YOSEMITE VALLEY:**

- Viewing Scenery
- Swimming
- Hiking
- Camping
- Paddling
- Picnicking
- River Interpretation and Education





# Analyzing the Kinds and Amounts of Use

- 1) Is there a potential effect on river values?
- 2) Which values may be affected?
- 3) Cause of effect
  - a) Kinds of use
  - b) Amounts of use
  - c) Location or timing of use
  - d) Infrastructure







# Overnight vs. Day Use





## **Arriving to the Park**

(70% of All Visitors to Yosemite Valley)

- Personal Vehicle = 84.4%
- Commercial Tour Bus = 4.8%
- RV = 3.2%
- YARTS = 1.3%
- Motorcycle = 1.1%
- Bicycle = 0.2%
- Walk = 0.6%
- Other = 4.4%











Day Ranking - Summer Peak Season - 100 Days



## **Traffic and Parking Management**

- Extra staff processing vehicles at entrances
- Pass-thru traffic at entrance gates
- Traffic management staff at intersections
- Directed parking at day use lot
- HOV lanes in East Valley
- Traffic diversions at El Cap cross-over







### Intersections:

#### **Vehicles vs. Pedestrians**





**Roundabout** 



**Pedestrian Underpass** 



Section Five

## PROTECTING RIVER VALUES



### **Scientific Basis for Resource Actions**

- Draft Baseline Conditions Report based o