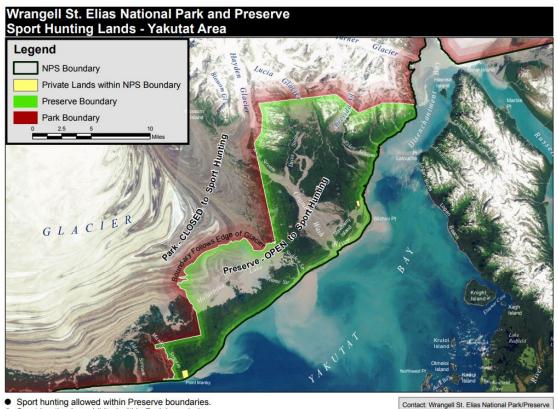

## Wrangell-St. Elias National Park/Preserve News Release - Yakutat Sport Hunting Boundaries

ATTENTION SPORT HUNTERS IN YAKUTAT: Know where you are hunting in Wrangell-St. Elias National Park and Preserve before you go into the field. pickup a copy of the Malaspina Forelands Hunting Boundary Map at the Yakutat District Ranger Station or download it at

https://www.nps.gov/wrst/learn/management/upload/Malaspina-Forelands-Park-and-Preserve-Boundary.pdf If you have any questions, please contact the Yakutat District Ranger at 907-822-7453.

- Sport hunting is prohibited within Park boundaries. Northern Malaspina Lake boundary follows edge of glacier.
- Unauthorized use of private land is trespass.