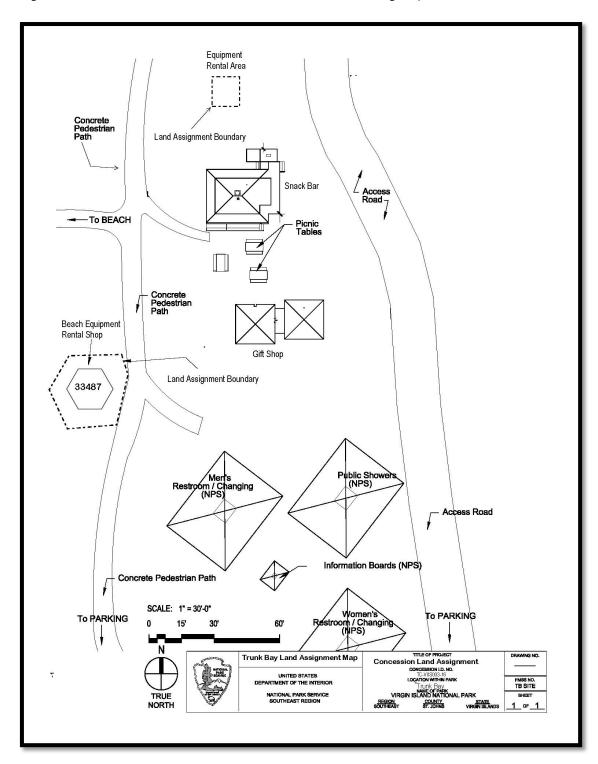

## **Land Assigned**

Land is assigned in accordance with the boundaries shown on the following map:

## **Real Property Improvements Assigned**

The following real property improvements are assigned to the concessioner for use in conducting its operations under this Contract:

| FMS<br>Asset Code | FMSS Asset Description      | FMSS<br>Asset Type | Unit of<br>Measure | Date Built<br>or Installed | Historic | Insurance<br>Replacement<br>Value |
|-------------------|-----------------------------|--------------------|--------------------|----------------------------|----------|-----------------------------------|
| 33487             | Beach Equipment Rental Shop | 4100               | 100 SF             | 1998                       | No       | \$ 41,267                         |