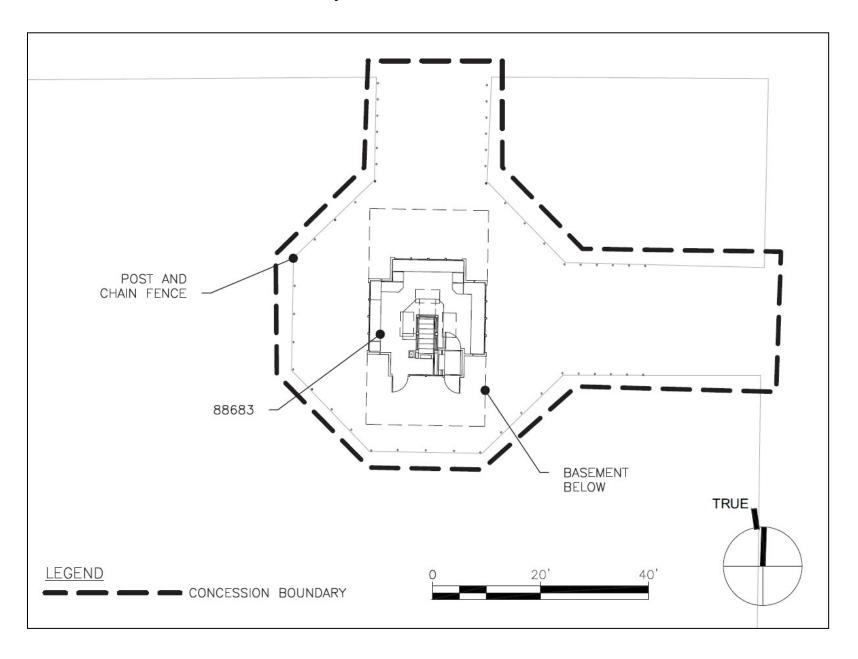

## 88683 Kiosk #1/Mall (across from American History Museum)

American History Kiosk

### 88683 Kiosk #1/Mall (across from American History Museum)