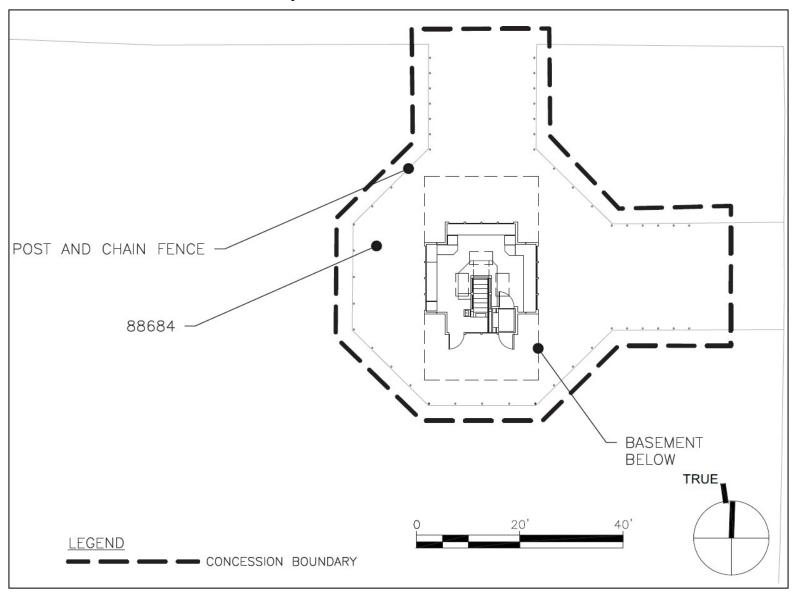

## 88684 Kiosk #2/Mall (across from Natural History Museum)

Natural History Kiosk

### 88684 Kiosk #2/Mall (across from Natural History Museum)