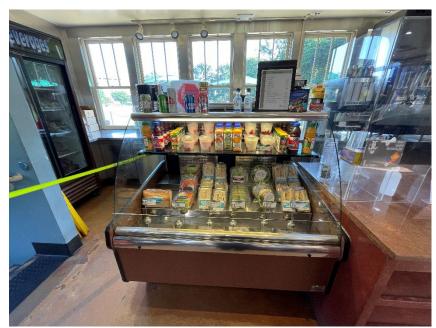

#### Kiosk/Lincoln Memorial North - Interior

Lincoln Memorial North Kiosk: Interior Displays

Lincoln Memorial North Basement Schematic