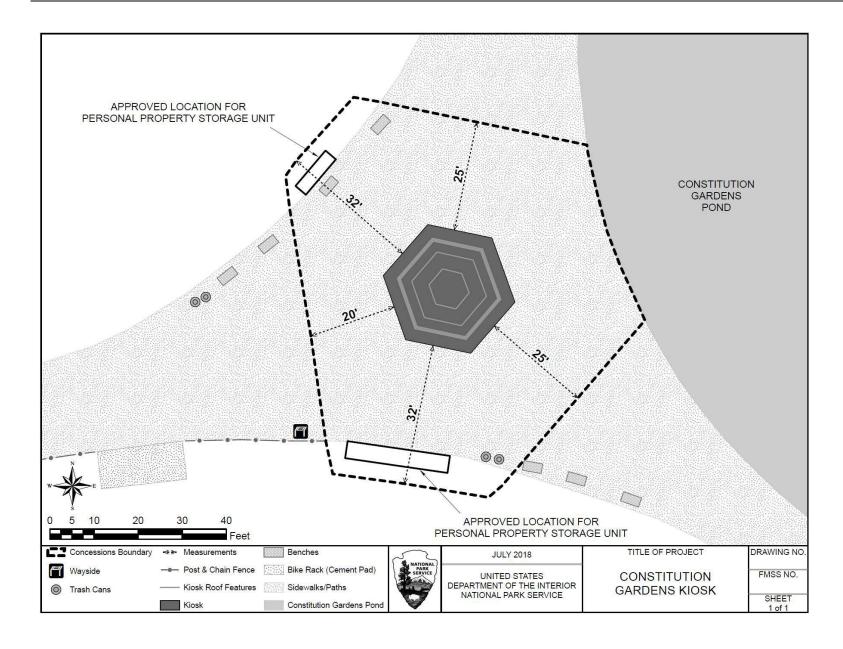

ME North                                                              | 4100          | 4,283 | 2006                         | Ν                    | \$4,426,382                                  |
| 109273        | Kiosk/LIME South                                                              | 4100          | 4,283 | 2007                         | N                    | \$4,423,736                                  |

<sup>\*</sup>Please note: The lack of value for an asset in the column for Insurance Replacement Value does not relieve the Operator of its obligation to insure the asset according to the terms of this Privilege Percentage Agreement.

### 88677 Kiosk Snack Bar/Jefferson Memorial



Jefferson Memorial Kiosk



### 88680 Kiosk/Constitution Gardens



Constitution Gardens Kiosk



## 88683 Kiosk #1/Mall (across from American History Museum)



American History Kiosk

### 88683 Kiosk #1/Mall (across from American History Museum)



## 88684 Kiosk #2/Mall (across from Natural History Museum)



Natural History Kiosk

### 88684 Kiosk #2/Mall (across from Natural History Museum)



## 88686 Kiosk #3/Carousel (across from Arts and Industries Building and Castle)



Arts and Industry/Carousel Kiosk

### 88686 Kiosk #3/Carousel (across from Arts and Industries Building and Castle)



## 88687 Kiosk #4/Air and Space





# 109268 Kiosk/Lincoln Memorial North



#### Kiosk/Lincoln Memorial North - Interior







Lincoln Memorial North Kiosk: Interior Displays



Lincoln Memorial North Basement Schematic

#### 109268 Kiosk/Lincoln Memorial North



## 109273 Kiosk/Lincoln