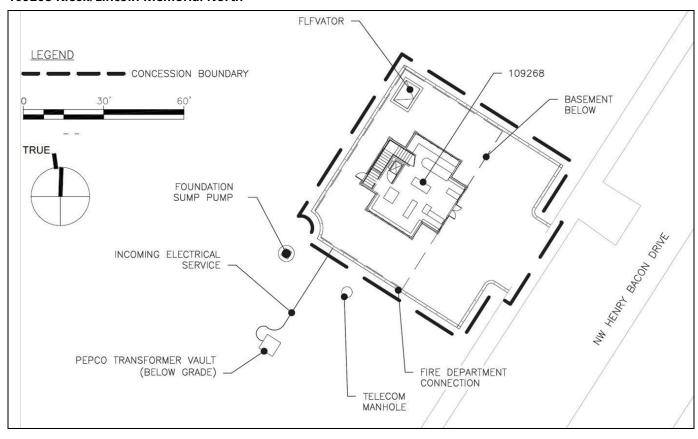

nstitution Gardens Kiosk



## 88683 Kiosk #1/Mall (across from American History Museum)



American History Kiosk

### 88683 Kiosk #1/Mall (across from American History Museum)



## 88684 Kiosk #2/Mall (across from Natural History Museum)



Natural History Kiosk

### 88684 Kiosk #2/Mall (across from Natural History Museum)



## 88686 Kiosk #3/Carousel (across from Arts and Industries Building and Castle)



Arts and Industry/Carousel Kiosk

### 88686 Kiosk #3/Carousel (across from Arts and Industries Building and Castle)



## 88687 Kiosk #4/Air and Space





# 109268 Kiosk/Lincoln Memorial North



#### Kiosk/Lincoln Memorial North - Interior







Lincoln Memorial North Kiosk: Interior Displays



Lincoln Memorial North Basement Schematic

#### 109268 Kiosk/Lincoln Memorial North



## 109273 Kiosk/Lincoln Memorial South



Lincoln Memorial South Kiosk





Lincoln Memorial South Schematic