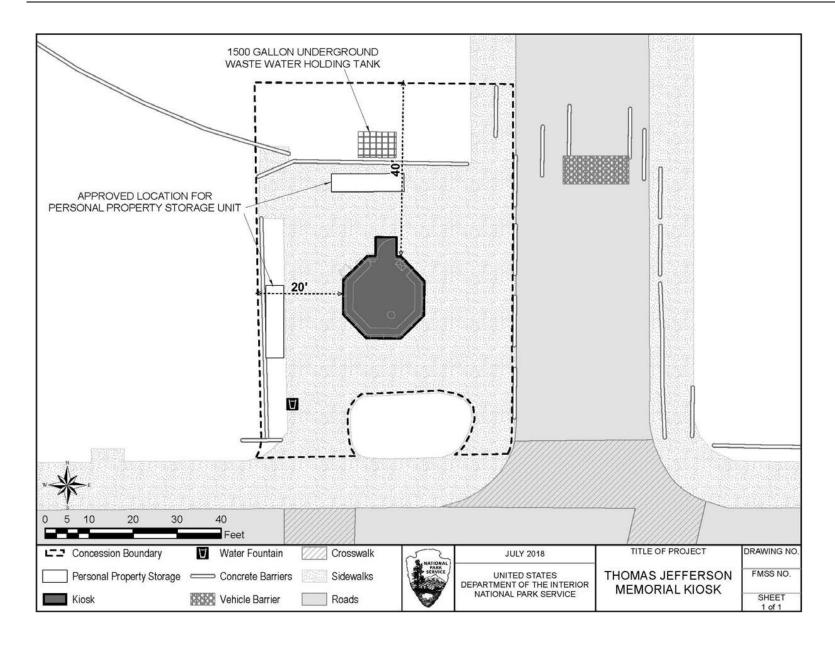

53,691                                    |
| 109268        | Kiosk/LIME North                                                              | 4100          | 4,283 | 2006                         | Ν                    | \$4,426,382                                  |
| 109273        | Kiosk/LIME South                                                              | 4100          | 4,283 | 2007                         | N                    | \$4,423,736                                  |

<sup>\*</sup>Please note: The lack of value for an asset in the column for Insurance Replacement Value does not relieve the Operator of its obligation to insure the asset according to the terms of this Privilege Percentage Agreement.

### 88677 Kiosk Snack Bar/Jefferson Memorial



Jefferson Memorial Kiosk



### 88680 Kiosk/Constitution Gardens



Constitution Gardens Kiosk



## 88683 Kiosk #1/Mall (across from American History Museum)



American History Kiosk

### 88683 Kiosk #1/Mall (across from American History Museum)



## 88684 Kiosk #2/Mall (across from Natural History Museum)



Natural History Kiosk

### 88684 Kiosk #2/Mall (across from Natural History Museum)



## 88686 Kiosk #3/Carousel (across from Arts and Industries Building and Castle)



Arts and Industry/Carousel Kiosk

### 88686 Kiosk #3/Carousel (across from Arts and Industries Building and Castle)



## 88687 Kiosk #4/Air and Space





# 109268 Kiosk/Lincoln Memorial North



#### Kiosk/Lincoln Memorial North - Interior







Lincoln Memorial North Kiosk: Interior Displays



Lincoln Memorial North Basement Schematic