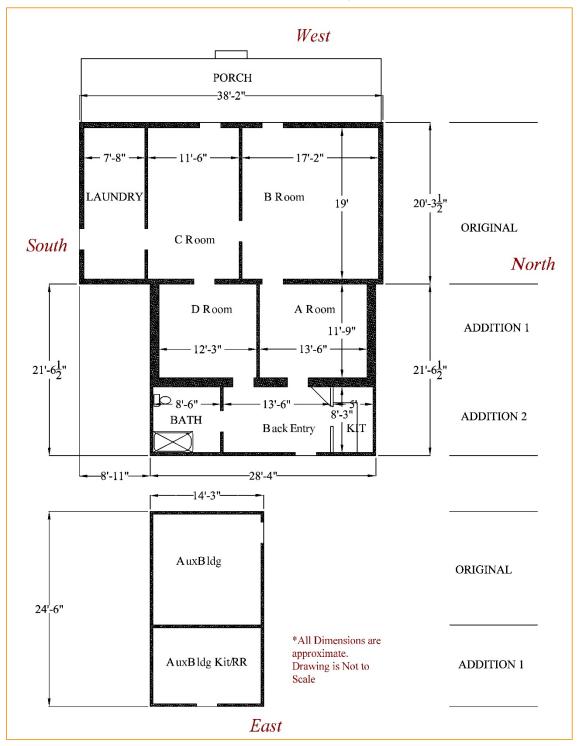

### Data

The building was built in approximately 1880 and measures approximately 2,000 square feet. There is an auxiliary building the NPS considers best used for storage. There is day-use parking available in the existing driveway. A tenant will need to bring the property up to a useable standard, which could include structural repairs and stabilization, and front porch repair. There are utilities in place, including electricity, water, septic, and gas, though they are currently disconnected and the actual condition of the utilities is unknown. There is a SAWS sanitary sewer manhole less than 50' from the main house, so the Service understands that re-plumbing the house and sending the main sewer line directly to that manhole is doable with proper permitting and a licensed plumber. A tenant will need to provide furniture, fixtures, and equipment, including HVAC, water heater, and a propane tank. See the Appendix for a floor plan and exterior and interior photographs.

### Floor plan