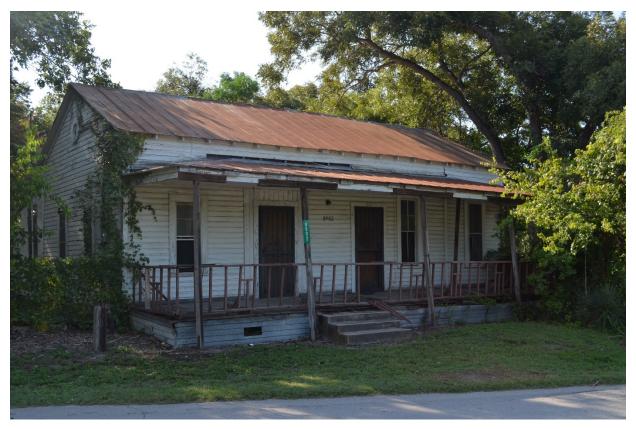

### History

Formerly known as the Kunze Store and Saloon, the building was included in the Mission Parkway National Register of Historic Places Inventory since 1975. The house and backyard sheds were built in the 1880s. The earliest known owner who lived at this residence was a Mr. Pfeiffer who sold it to Louis Kunze. At least by the turn of the century, Louis Kunze had a store and saloon in this building. The northeast frame room was the saloon; adjacent to the saloon was a store. At one time there was a grape arbor that provided shade for a small beer garden on the east side of the building. The beer garden was located on the present Highway 181. Next to the store on the west was a butcher shop that was built over the San Juan acequia. It was run by Eugene Geigenmiller prior to 1925. The property was bought by James Richter in 1930. The NPS acquired the property in 2002.

### Data

The building was built in approximately 1880 and measures approximately 2,000 square feet. There is an auxiliary building the NPS considers best used for storage. There is day-use parking available in the existing driveway. A tenant will need to bring the property up to a useable standard, which could include structural repairs and stabilization, and front porch repair. There are utilities in place, including electricity, water, septic, and gas, though they are currently disconnected and the actual condition of the utilities is unknown. There is a SAWS sanitary sewer manhole less than 50' from the main house, so the Service understands that re-plumbing the house and sending the main sewer line directly to that manhole is doable with proper permitting and a licensed plumber. A tenant will need to provide furniture, fixtures, and equipment, including HVAC, water heater, and a propane tank. See the Appendix for a floor plan and exterior and interior photographs.

### Location

The Sisson House is located at 8902 Graf Road at Bergs Mill, as shown on the map below.