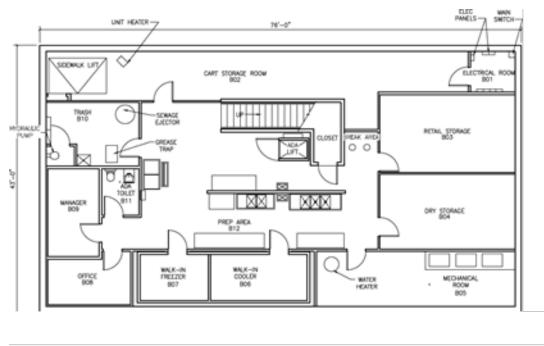

### Kiosk/Lincoln Memorial North - Interior

Lincoln Memorial North Kiosk: Interior Displays

Lincoln Memorial North Basement Schematic