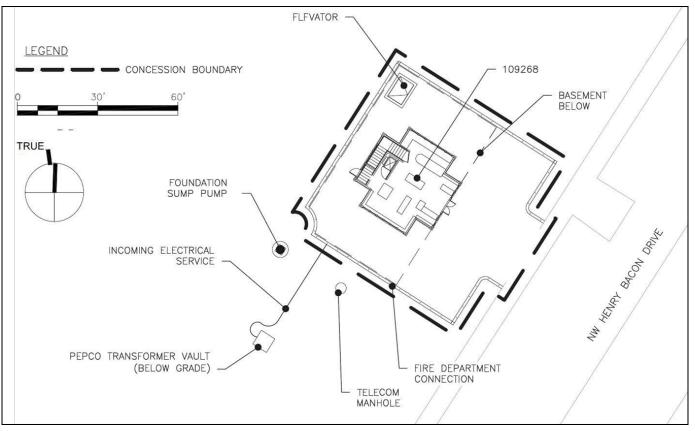

# 109268 Kiosk/Lincoln Memorial North

### Kiosk/Lincoln Memorial North - Interior

Lincoln Memorial North Kiosk: Interior Displays

Lincoln Memorial North Basement Schematic

#### 109268 Kiosk/Lincoln Memorial North