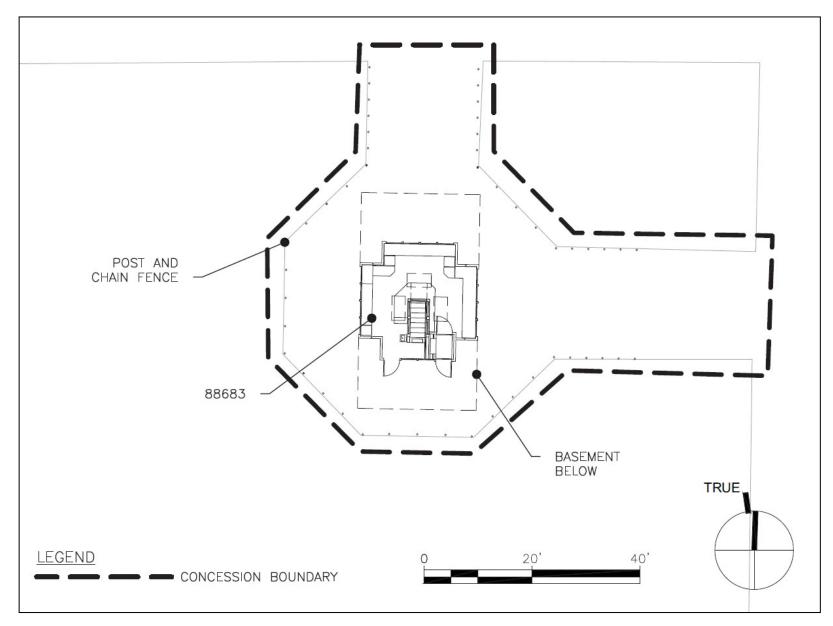

#### **Real Property Improvements Assigned**

The Service assigns the following real property improvements to the Operator for use in conducting its operations under this Agreement:

| Asset<br>Code | Asset Description                                                          | Asset<br>Type | Qty   | Date Built /<br>Installed | Historic<br>(Y or N) | Minimum<br>Insurance<br>Replacement<br>Value |
|---------------|----------------------------------------------------------------------------|---------------|-------|---------------------------|----------------------|----------------------------------------------|
| 88677         | Kiosk Snack Bar/Jefferson Memorial                                         | 4100          | 173   | 1971                      | Ν                    | \$35,459                                     |
| 88680         | Kiosk/Constitution Gardens                                                 | 4100          | 247   | 1975                      | Ν                    | \$64,113                                     |
| 88683         | Kiosk #1/Mall [across from<br>American History Museum]                     | 4100          | 1,300 | 1999                      | N                    | \$425,707                                    |
| 88684         | Kiosk #2/Mall [across from<br>Natural History Museum]                      | 4100          | 1,300 | 1999                      | N                    | \$353,691                                    |
| 88686         | Kiosk #3/Carousel [across from Arts<br>and Industries Building and Castle] | 4100          | 1,300 | 1999                      | N                    | \$353,691                                    |
| 88687         | Kiosk #4/Air and Space                                                     | 4100          | 1,300 | 1999                      | Ν                    | \$353,691                                    |
| 109268        | Kiosk/LIME North                                                           | 4100          | 4,283 | 2006                      | Ν                    | \$4,426,382                                  |
| 109273        | Kiosk/LIME South                                                           | 4100          | 4,283 | 2007                      | Ν                    | \$4,423,736                                  |