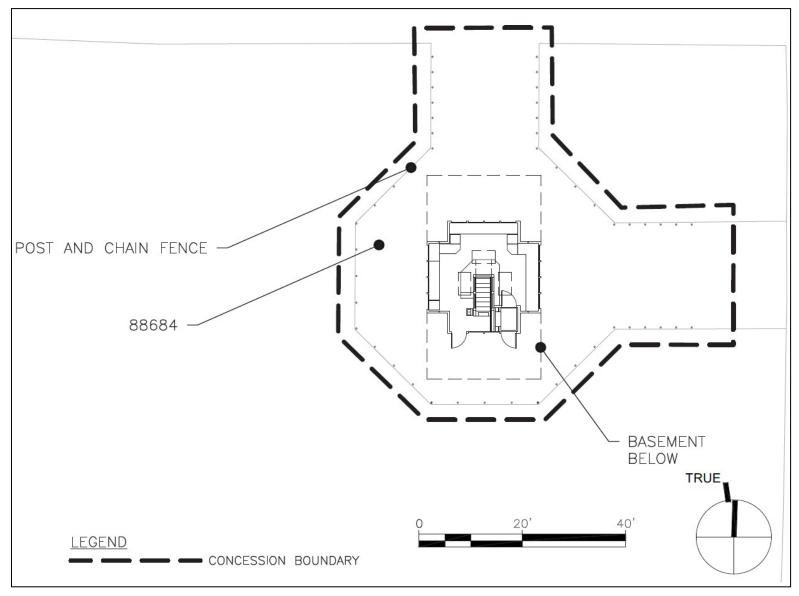

### 88683 Kiosk #1/Mall (across from American History Museum)

American History Kiosk

88684 Kiosk #2/Mall (across from Natural History Museum)

Natural History Kiosk

88686 Kiosk #3/Carousel (across from Arts and Industries Building and Castle)