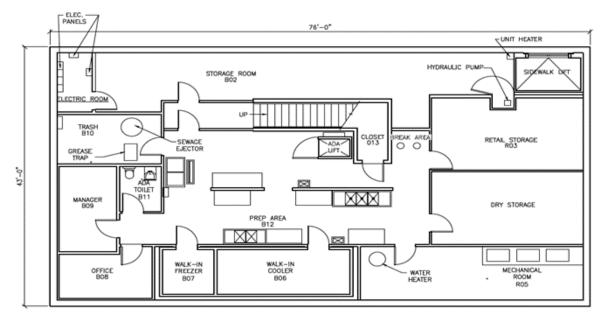

# 109268 Kiosk/Lincoln Memorial North

### Kiosk/Lincoln Memorial North - Interior

Lincoln Memorial North Kiosk: Interior Displays

Lincoln Memorial North Basement Schematic

#### 109268 Kiosk/Lincoln Memorial North