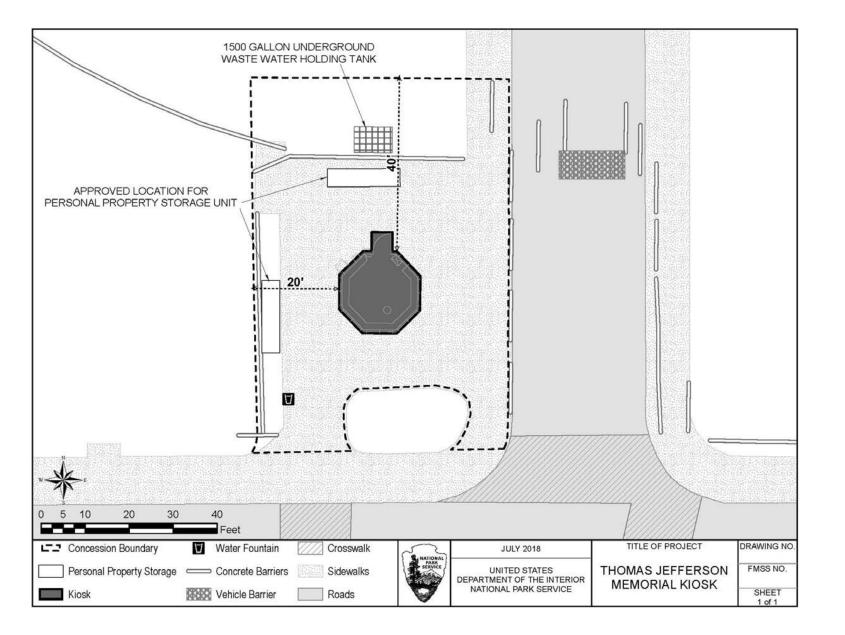

| \$353,691                                    |
| 109268        | Kiosk/LIME North                                                           | 4100          | 4,283 | 2006                      | Ν                    | \$4,426,382                                  |
| 109273        | Kiosk/LIME South                                                           | 4100          | 4,283 | 2007                      | Ν                    | \$4,423,736                                  |

\*Please note: The lack of value for an asset in the column for Insurance Replacement Value does not relieve the Operator of its obligation to insure the asset according to the terms of this Privilege Percentage Agreement.

#### 88677 Kiosk Snack Bar/Jefferson Memorial



Jefferson Memorial Kiosk



### 88680 Kiosk/Constitution Gardens



Constitution Gardens Kiosk



### 88683 Kiosk #1/Mall (across from American History Museum)



American History Kiosk





88684 Kiosk #2/Mall (across from Natural History Museum)



Natural History Kiosk







88686 Kiosk #3/Carousel (across from Arts and Industries Building and Castle)

Arts and Industry/Carousel Kios



88686 Kiosk #3/Carousel (across from Arts and Industries Building and Castle)

# 88687 Kiosk #4/Air and Space





# 109268 Kiosk/Lincoln Memorial North



### Kiosk/Lincoln Memorial North - Interior





Lincoln Memorial North Kiosk: Interior Displays



Lincoln Memorial North Basement Schematic

#### 109268 Kiosk/Lincoln Memorial North



# 109273 Kiosk/Lincoln Memorial South



Lincoln Memorial South Kiosk





Lincoln Memori