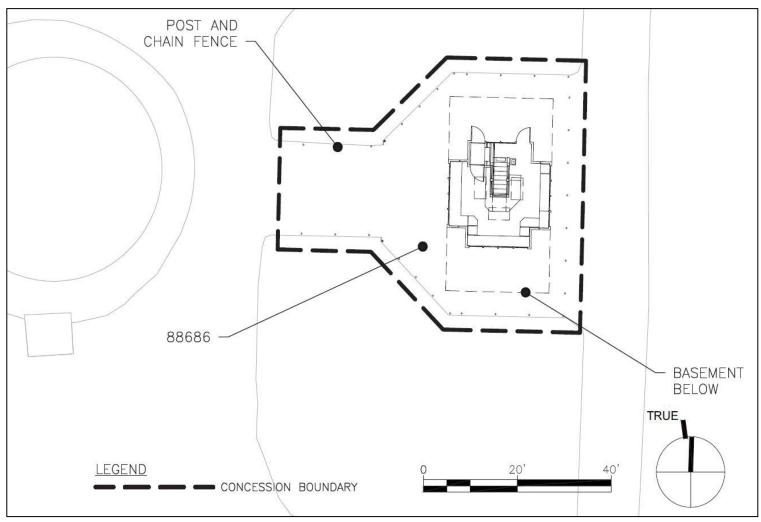

Arts and Industry/Carousel Kios

88686 Kiosk #3/Carousel (across from Arts and Industries Building and Castle)