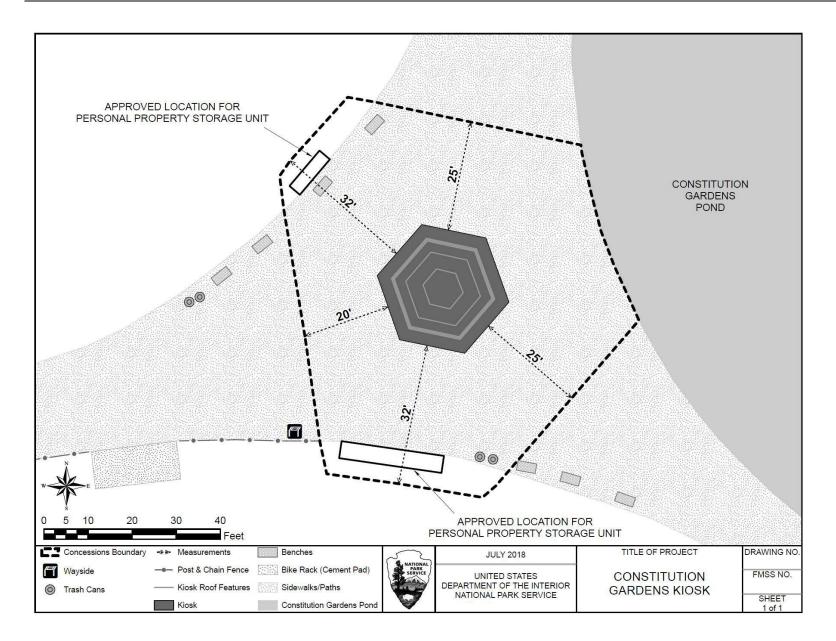

9268        | Kiosk/LIME North                                                           | 4100          | 4,283 | 2006                      | Ν                    | \$4,426,382                                  |
| 109273        | Kiosk/LIME South                                                           | 4100          | 4,283 | 2007                      | Ν                    | \$4,423,736                                  |

\*Please note: The lack of value for an asset in the column for Insurance Replacement Value does not relieve the Operator of its obligation to insure the asset according to the terms of this Privilege Percentage Agreement.

#### 88677 Kiosk Snack Bar/Jefferson Memorial



Jefferson Memorial Kiosk



### 88680 Kiosk/Constitution Gardens



Constitution Gardens Kiosk



### 88683 Kiosk #1/Mall (across from American History Museum)



American History Kiosk





88684 Kiosk #2/Mall (across from Natural History Museum)



Natural History Kiosk







88686 Kiosk #3/Carousel (across from Arts and Industries Building and Castle)

Arts and Industry/Carousel Kios



88686 Kiosk #3/Carousel (across from Arts and Industries Building and Castle)

# 88687 Kiosk #4/Air and Space





# 109268 Kiosk/Lincoln Memorial North



### Kiosk/Lincoln Memorial North - Interior





Lincoln Memorial North Kiosk: Interior Displays



Lincoln Memorial North Basement Schematic

#### 109268 Kiosk/Lincoln Memorial North



# 109273 Kiosk/Lincoln Memorial South



Lincoln Memorial South Kiosk





Lincoln Memorial South Schematic