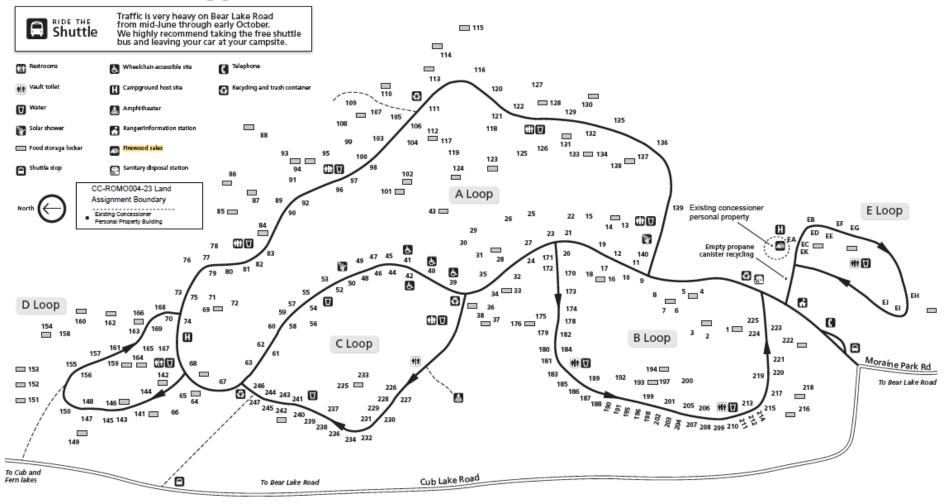

## Land Assigned

Land is assigned in accordance with the boundaries shown on the following map[s]: A perimeter of thirty (30) feet surrounding the firewood building located in assigned Campgrounds.

# Moraine Park Campground

C-MPCG-4/16