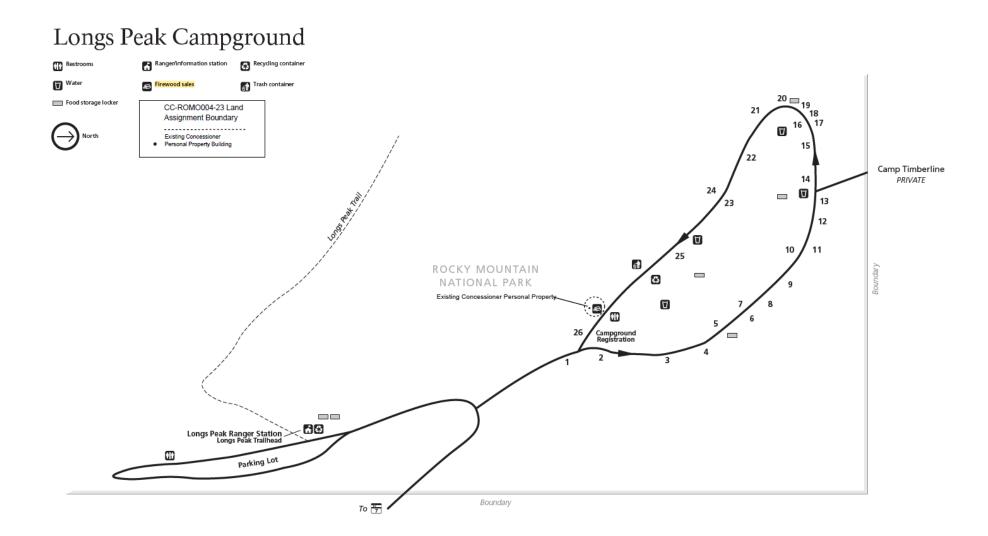

## Land Assigned

Land is assigned in accordance with the boundaries shown on the following map[s]: A perimeter of thirty (30) feet surrounding the firewood building located in assigned Campgrounds.