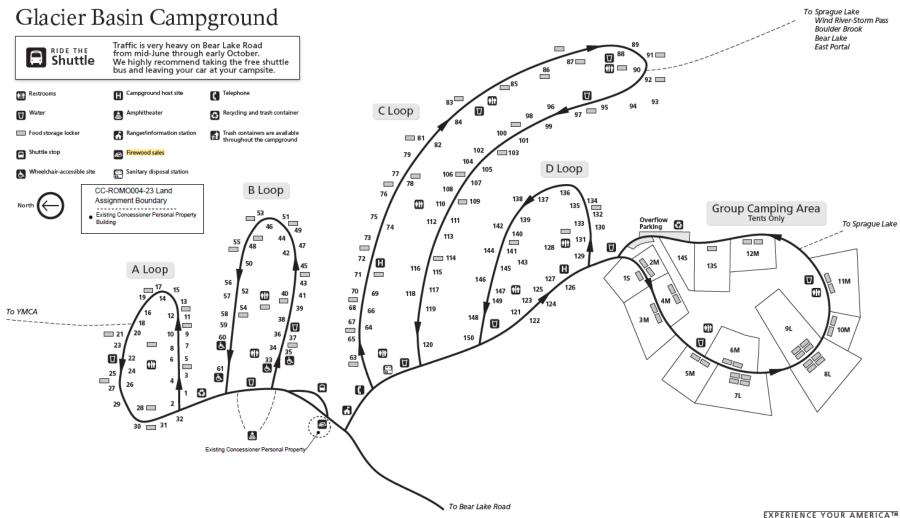

## Land Assigned

Land is assigned in accordance with the boundaries shown on the following map[s]: A perimeter of thirty (30) feet surrounding the firewood building located in assigned Campgrounds.