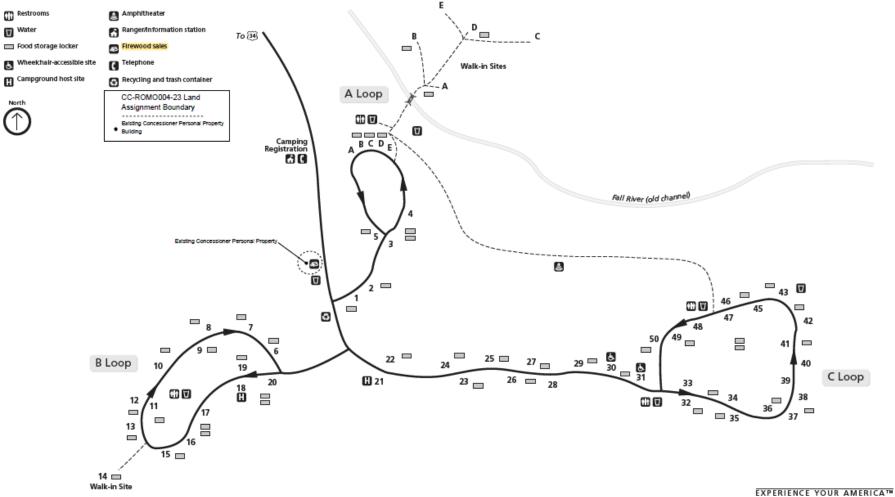

## Land Assigned

Land is assigned in accordance with the boundaries shown on the following map[s]: A perimeter of thirty (30) feet surrounding the firewood building located in assigned Campgrounds.

# Aspenglen Campground

C-ACG-04/16

ICE YOUR AMERICA™ c-g8cG-4/16