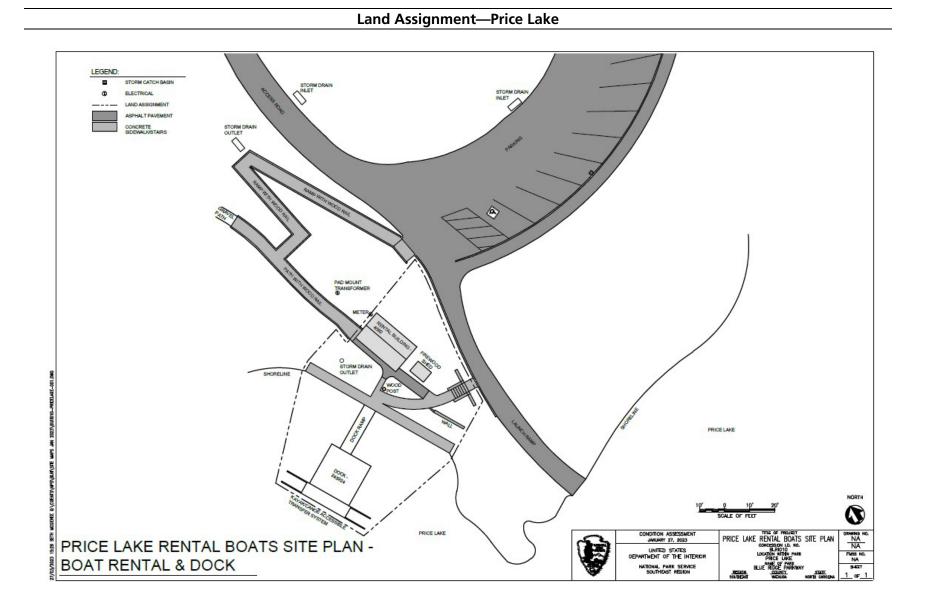

## Land Assigned

Land is assigned in accordance with the boundaries shown on the following map.

Page D-2: Land Assignment—Price Lake