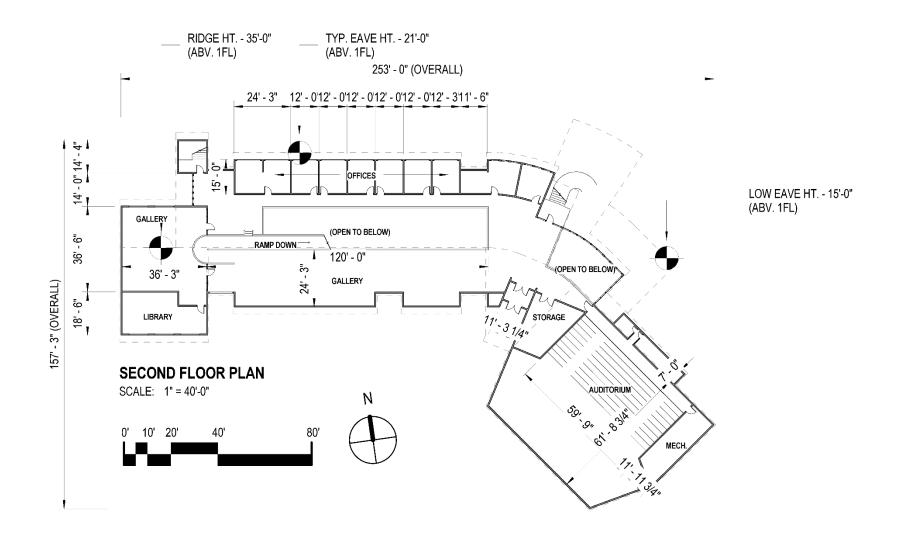

## **Land Assigned**

Land is assigned in accordance with the boundaries shown on the following maps.

Page D-2: Land Assignment—Folk Art Center
Page D-3: Folk Art Center Floor Plan—First Floor
Page D-4: Folk Art Center Floor Plan—Second Floor

# Folk Art Center Floor Plan—Second Floor

### **Real Property Improvements Assigned**

The following real property improvements are assigned to the concessioner for use in conducting its operations under this Contract:

| Asset<br>Code | Asset Description                       | Asset<br>Type | Unit of<br>Measure | Quantity | Date<br>Built or<br>Installed | Historic<br>(Y or N) | Insurance<br>Replacement<br>Value |
|---------------|-----------------------------------------|---------------|--------------------|----------|-------------------------------|----------------------|-----------------------------------|
| 4856          | Folk Art Center                         | 4100          | SF                 | 34,017   | 1978                          | N                    | \$6,921,858                       |
| 4896          | Folk Art Center<br>Maintained Landscape | 3100          | acres              | 18       | 1978                          | N                    | *                                 |
| 48715         | Folk Art Center & Loops<br>(Road)       | 1100          | miles              | 0.41     | 1978                          | N                    | *                                 |
| 87307         | Folk Art Center Parking                 | 1300          | SF                 | 39,832   | 1978                          | Ν                    | *                                 |
| 226404        | Folk Art Center<br>Employee Parking     | 1300          | SF                 | 34,250   | 1978                          | N                    | *                                 |