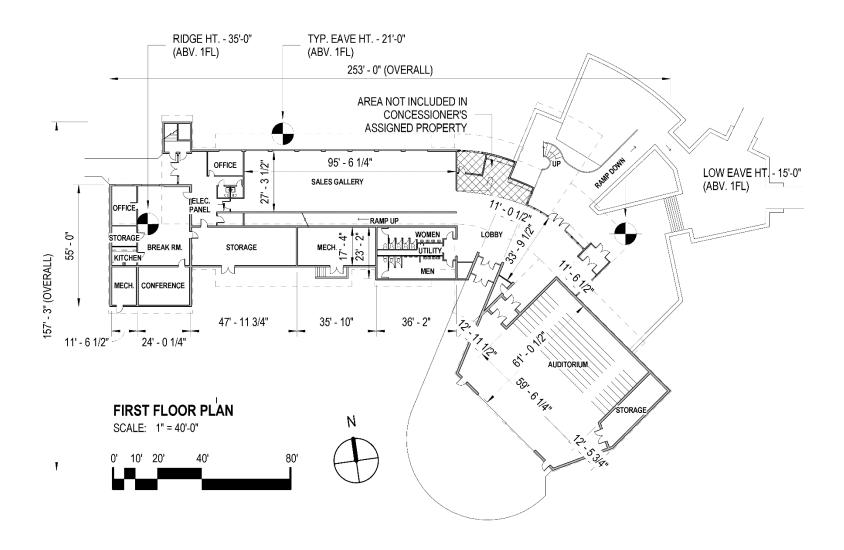

## **Land Assigned**

Land is assigned in accordance with the boundaries shown on the following maps.

Page D-2: Land Assignment—Folk Art Center
Page D-3: Folk Art Center Floor Plan—First Floor
Page D-4: Folk Art Center Floor Plan—Second Floor

#### Folk Art Center Floor Plan—First Floor

### **Real Property Improvements Assigned**

The following real property improvements are assigned to the concessioner for use in conducting its operations under this Contract:

| Asset<br>Code | Asset Description                       | Asset<br>Type | Unit of<br>Measure | Quantity | Date<br>Built or<br>Installed | Historic<br>(Y or N) | Insurance<br>Replacement<br>Value |
|---------------|-----------------------------------------|---------------|--------------------|----------|-------------------------------|----------------------|-----------------------------------|
| 4856          | Folk Art Center                         | 4100          | SF                 | 34,017   | 1978                          | N                    | \$6,921,858                       |
| 4896          | Folk Art Center<br>Maintained Landscape | 3100          | acres              | 18       | 1978                          | N                    | *                                 |
| 48715         | Folk Art Center & Loops<br>(Road)       | 1100          | miles              | 0.41     | 1978                          | N                    | *                                 |
| 87307         | Folk Art Center Parking                 | 1300          | SF                 | 39,832   | 1978                          | Ν                    | *                                 |
| 226404        | Folk Art Center<br>Employee Parking     | 1300          | SF                 | 34,250   | 1978                          | N                    | *                                 |