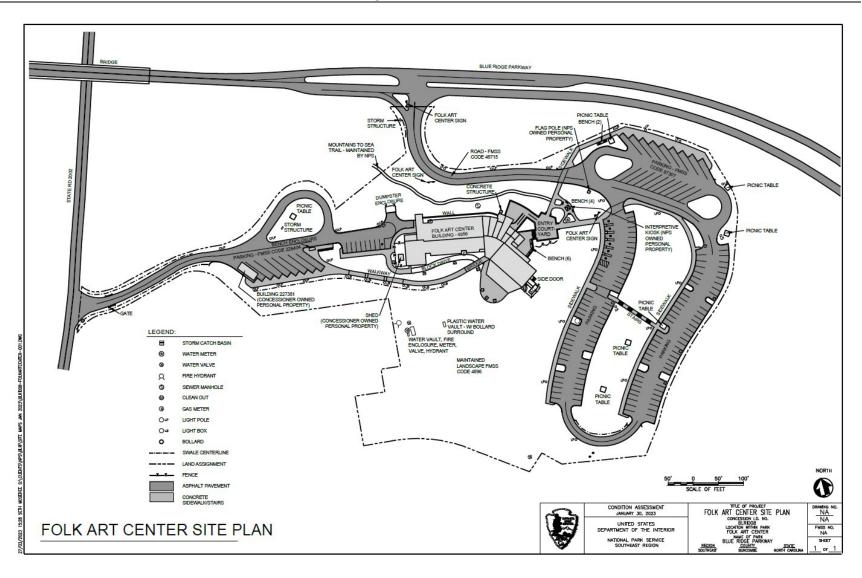

## **Land Assigned**

Land is assigned in accordance with the boundaries shown on the following maps.

Page D-2: Land Assignment—Folk Art Center
Page D-3: Folk Art Center Floor Plan—First Floor
Page D-4: Folk Art Center Floor Plan—Second Floor

#### Land Assignment—Folk Art Center

### **Real Property Improvements Assigned**

The following real property improvements are assigned to the concessioner for use in conducting its operations under this Contract:

| Asset<br>Code | Asset Description                       | Asset<br>Type | Unit of<br>Measure | Quantity | Date<br>Built or<br>Installed | Historic<br>(Y or N) | Insurance<br>Replacement<br>Value |
|---------------|-----------------------------------------|---------------|--------------------|----------|-------------------------------|----------------------|-----------------------------------|
| 4856          | Folk Art Center                         | 4100          | SF                 | 34,017   | 1978                          | N                    | \$6,921,858                       |
| 4896          | Folk Art Center<br>Maintained Landscape | 3100          | acres              | 18       | 1978                          | N                    | *                                 |
| 48715         | Folk Art Center & Loops<br>(Road)       | 1100          | miles              | 0.41     | 1978                          | N                    | *                                 |
| 87307         | Folk Art Center Parking                 | 1300          | SF                 | 39,832   | 1978                          | Ν                    | *                                 |
| 226404        | Folk Art Center<br>Employee Parking     | 1300          | SF                 | 34,250   | 1978                          | N                    | *                                 |