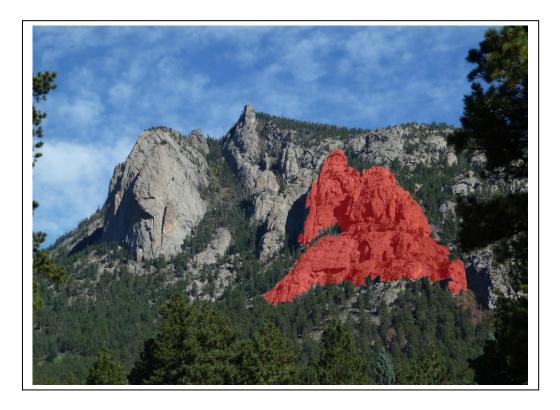

## **RAPTOR PROTECTION CLOSURE** *February 15-July 31st Area Closure Shaded in RED*

## **THUNDER BUTTRESS**

## THE PARISH

Thunder Buttress and the Parish, shaded in RED, are closed to climbing and general access. **This includes all climbing, approach, and descent routes for the indicated formations on all sides**. The Pear will remain open. Closures will be lifted or extended as necessary. Thanks for all your help!