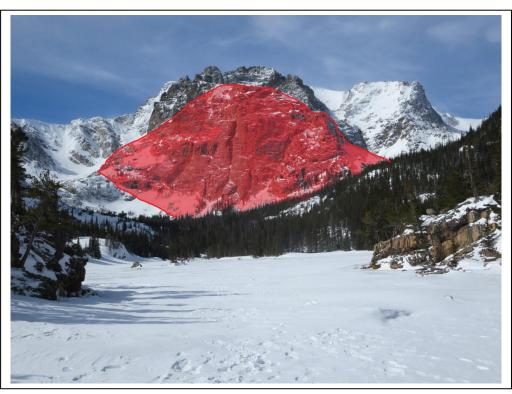

## **RAPTOR PROTECTION CLOSURE** *February 15-July 31st Area Closure Shaded in RED*

## The Cathedral Wall

Associated Ice Climbing Routes: Womb with a View Tunnel Vision Sublime Vision The Cathedral Wall, shaded in RED, is closed to climbing and general access. **This includes all climbing, ice climbing, approach, and descent routes for the indicated formations on all sides of those formations.** The areas above the Loch Vale-Sky Pond Trail are closed to off trail travel.