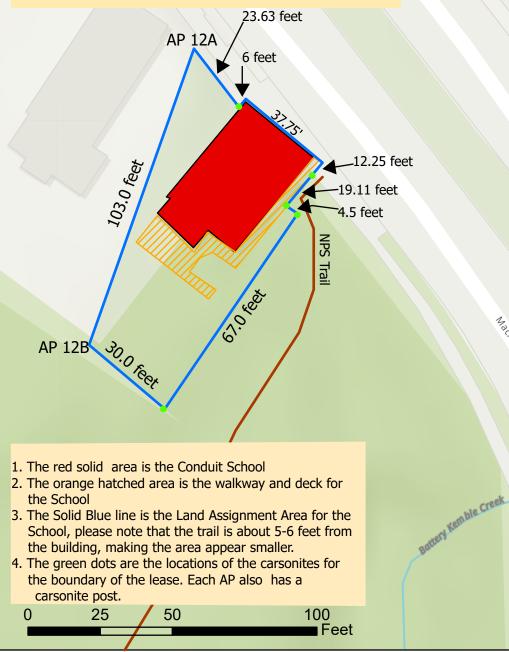

## Exhibit A: Premises

Starting on the northwest (NW) corner of the property line at Angle Point (AP) 12A, travel 103 feet along the fence line to southwest (SW) corner to AP 12B. From this AP turn to the southeast (SE) 30 feet to the next corner. From this corner turn to the northeast (NE) and travel a distance of 67 feet. From this point turn to the NW and travel four and half feet to the asphalt walkway. From this point turn to the NE and travel 19.11 feet to the carsonite. Continue another 12.25'into the side walk and turn to the NW: N38°5'W for 37.75'. Make a 90 degree turn to the west for 6' until you reach the brown carsonite. Once there turn towards AP 12A for 26.63'.