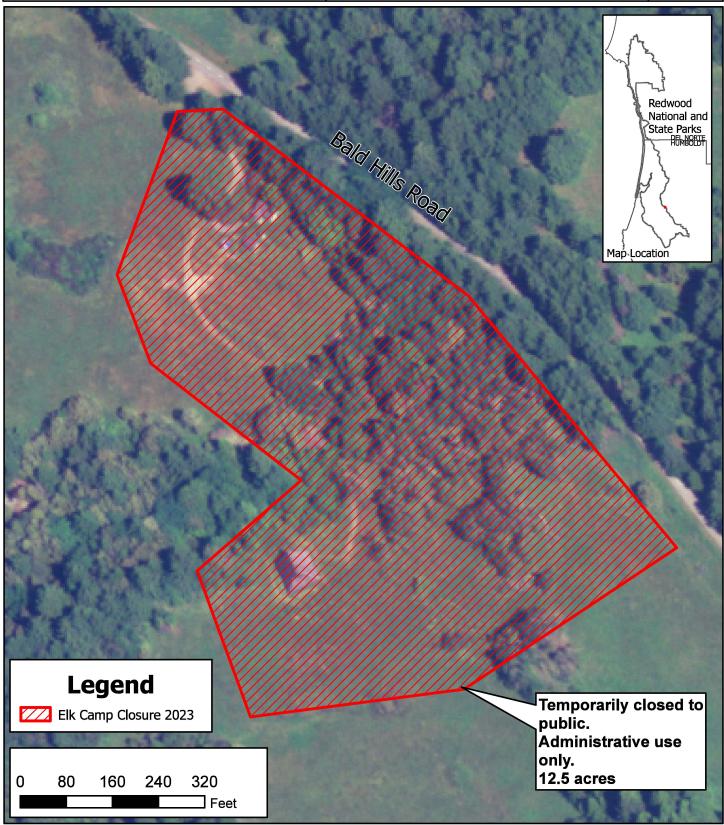

• Lane Ranch and Elk Camp Historic Area- To include the ranch grounds and all structures at the Elk Camp location. \* Map attached

Authority: 36 CFR 1.5(a)(1)

Notice: This administrative closure order applies to all individuals subject to the regulatory authority of the National Park Service (NPS) within the boundaries of Redwood National and State Parks, including park visitors. Exceptions to the closure order are provided for authorized employees of the National Park Service (NPS), authorized employees of the California Department of Parks and Recreation (CDPR), park partners, permittees, and other essential employees in the community.

| 1400 | ~~  | 1140 |
|------|-----|------|
| Enc  | เบร | ure. |

-Map highlighting the closure area

| Approval: | Steve Mietz    | March 28, 2023 |
|-----------|----------------|----------------|
|           | Superintendent | Date           |

Elk Camp Temporary Closure to the Public

Date: 3/28/2023