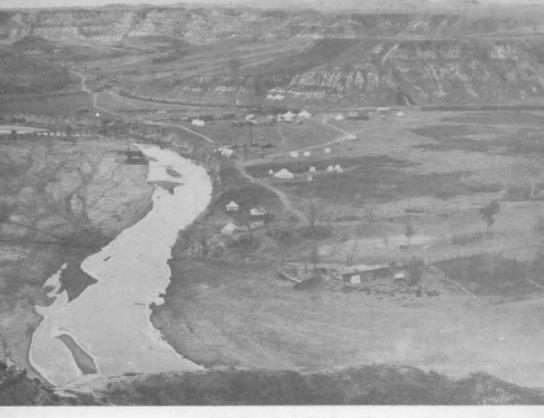

#### The Dakota Badlands

This region which Theodore Roosevelt knew appears to have sunk away from the surrounding world. The panorama of colorful buttes and mesas, washes, and sharply eroded valleys was carved by the Little Missouri River and its tributaries. From its source in western Wyoming the Little Missouri River winds in a northerly direction through the southeastern corner of Montana and the northwestern corner of South Dakota to join the Missouri River in west-central North Dakota.

"Hell with the fires out," where Sully first saw the Badlands.

The expedition resumed its westward march to the edge of the Badlands, and very likely camped in what is now the southeast corner of the park. Here, according to legend, Sully stated that the Badlands looked like "hell with the fires out." In his official report Sully described the country as "grand, dismal and majestic." From the time it arrived at the Little Missouri River until it left the Badlands, Sully's force was subjected to intermittent Sioux attacks. The expedition eventually reached the Yellowstone River, and descended it and the Missouri to Fort Berthold before returning to Fort Rice.