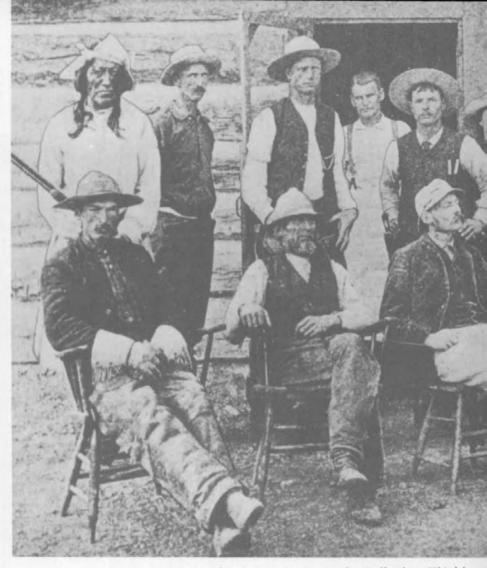

Dickinson, N. Dak., 1882.

"Little Misery." Paddock's cabin in foreground, 1880. Courtesy Haynes Studios Inc.

The publicity given the region by the railroad and newspapers was soon to affect its development. When the Badlands Cantonment was abandoned early in 1883, E. G. Gorringe, a retired naval officer, arranged to convert the buildings into a tourist resort. Before abandonment of the cantonment, a settlement named Little Missouri, and commonly called "Little Misery," had sprung up about half a mile southeast of it on the western bank of the river. In spite of the fact that Little Missouri soon earned a reputation for being a "wide open town," the excellent hunting in the vicinity attracted a number of easterners and foreigners, among them the Marquis de Mores, Howard and Alton Eaton, A. C. Huidekoper, and Theodore Roosevelt. Some of these people thought the region had potentialities as a cattle country and invested heavily in the livestock business.