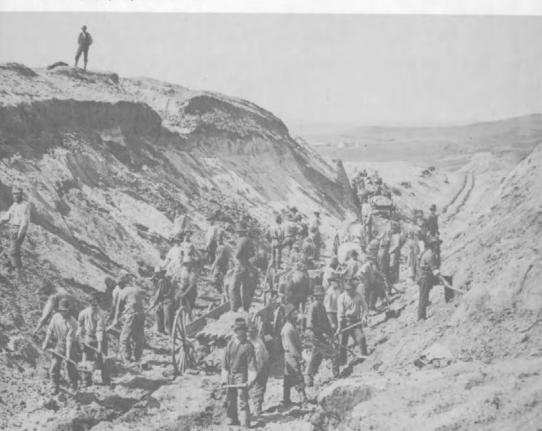

THE COMING OF THE RAILROAD. While Sully was campaigning across the Dakota plains, railroad interests were formulating a plan to link the Great Lakes and Puget Sound. In July 1864, Congress passed the Northern Pacific Railroad Act. Already the miner with his pan and gun had caused uneasiness among the Indians. It was not long before the Sioux attacked the railroad surveyor with his compass and chain. After witnessing the decimation of the buffalo, which accompanied the construction and completion of the railroads farther south, the

Northern Pacific Railroad construction west of Bismarck in 1879. Courtesy Haynes Studios Inc.

plains region east of the Badlands, they turned south. Continuing the pursuit, Crook caught up with the Indians north of the Black Hills; there he fought and beat them in the battle known as Slim Buttes.

Except for sporadic attacks, Sioux resistance had been broken by 1879, and the Northern Pacific Railroad began laying rails west from Bismarck. Late in 1879 the railroad track-laying headquarters was located on the west bank of the Little Missouri River.