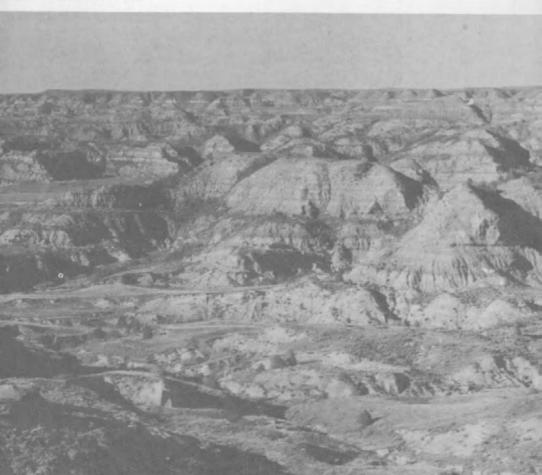

A typical Badlands scene.

#### The Dakota Badlands

This region which Theodore Roosevelt knew appears to have sunk away from the surrounding world. The panorama of colorful buttes and mesas, washes, and sharply eroded valleys was carved by the Little Missouri River and its tributaries. From its source in western Wyoming the Little Missouri River winds in a northerly direction through the southeastern corner of Montana and the northwestern corner of South Dakota to join the Missouri River in west-central North Dakota.

This arresting topography is the result of geological processes operating over millions of years. The surface rocks were laid down 40 to 60 million years ago. At that time streams originating in the newly uplifted Rocky Mountains flowed eastward and deposited their sediments in lagoons, lakes, and deltas that existed then. In time, these layers of sediment were changed to rock strata, which were later uplifted and are now found over a large part of western North Dakota and eastern Montana. The vegetation which flourished then was covered with sediments and later converted by tremendous pressures and other forces into lignite coal. Through the burning of the lignite, some of the upper clay beds were baked into a red brick-like rock, known locally as "scoria," which now caps many of the buttes.