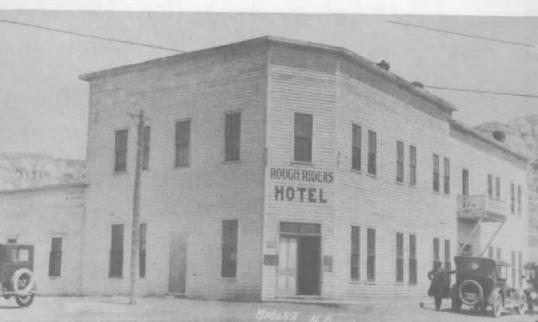

Dickinson, N. Dak., 1882.

"Little Misery." Paddock's cabin in foreground, 1880. Courtesy Haynes Studios Inc.

The publicity given the region by the railroad and newspapers was soon to affect its development. When the Badlands Cantonment was abandoned early in 1883, E. G. Gorringe, a retired naval officer, arranged to convert the buildings into a tourist resort. Before abandonment of the cantonment, a settlement named Little Missouri, and commonly called "Little Misery," had sprung up about half a mile southeast of it on the western bank of the river. In spite of the fact that Little Missouri soon earned a reputation for being a "wide open town," the excellent hunting in the vicinity attracted a number of easterners and foreigners, among them the Marquis de Mores, Howard and Alton Eaton, A. C. Huidekoper, and Theodore Roosevelt. Some of these people thought the region had potentialities as a cattle country and invested heavily in the livestock business.