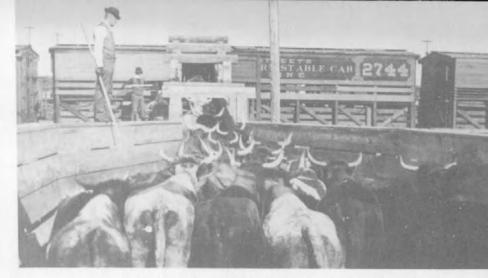

Buffalo bides awaiting shipmen.

northern railheads of the Dakota Territory opened a vista of rich profits, and the great cattle drives to the north were organized. Thousands of longhorns were driven over the Chisholm, Western, and other well-known trails. Famous cowtowns along the way, such as Newton, Wichita, Abilene, Ellsworth, and Ogallala, became shipping points to the eastern markets for Texas cattle.

Custer Trail Ranch. Courtesy Osborn Studios.

Cattle in Dakota Territory loading into Northern Pacific Railroad car at Eland Yards, near Dickinson, N. Dak. Courtesy State Historical Society, North Dakota.