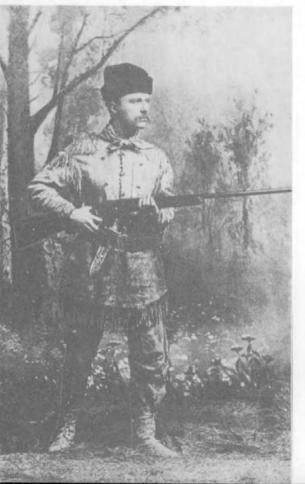

Theodore Roosevelt as he appeared in 1881, then a member of the New York Legislature.

Theodore Roosevelt National Memorial Park was established to commemorate the enduring contributions of Theodore Roosevelt in the conservation of our Nation's resources and to portray his part in developing the northern open range cattle industry, a phase of history in which he was an enthusiastic participant. While in the Badlands he witnessed the passing of one of the last frontiers of the West. In 1888 he wrote, "Up to 1880 the country through which the Little Missouri flows remained as wild and almost as unknown as it was when old explorers and fur traders crossed it in the early part of the century."