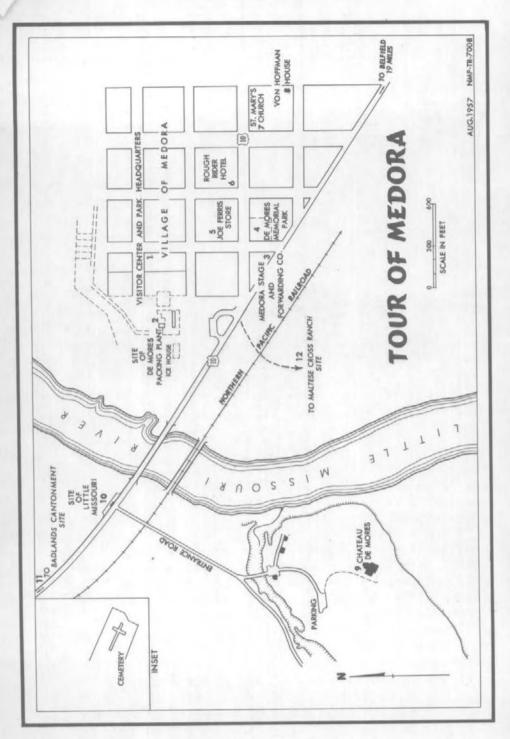

north of park headquarters. This was Roosevelt's "home ranch," completed in 1885. For several years after Roosevelt had abandoned his ranching operations here, he continued to maintain the ranchhouse as a hunting lodge. Following his visit to the place in 1892 he wrote his ex-foreman, Sewall: "The ranch-house is in good repair, but of course it is melancholy to see it deserted; I stayed there for several days." He may have visited the Elkhorn in 1893, but the next time he is known certainly to have been there was in 1896.

The fate of the old ranch buildings is a matter of speculation. Some claim they were swept away by the floods of the Little Missouri. The general consensus among the old residents of the Badlands is that neighboring ranchers hauled them away. By the time Roosevelt be-



S

came President, the buildings had entirely disappeared. The only vestiges of the original structures at the Elkhorn site are the depression of the basement under the old ranchhouse, several foundation stones, the old well, and evidences of several outbuildings.

A drive of 29 miles over winding dirt roads, with several fords, will bring you to a point directly across the river from the Elkhorn Ranch site. If the river is low it can be waded. You should inquire at park headquarters regarding condition of the road and the river before undertaking this drive.

7. Johnson Plateau. A scenic drive past the Cottonwood Campground brings you to the grassy top of this plateau where you can view the surrounding butte country and the Little Missouri River valley.

8. Medora Overlook. This site ov