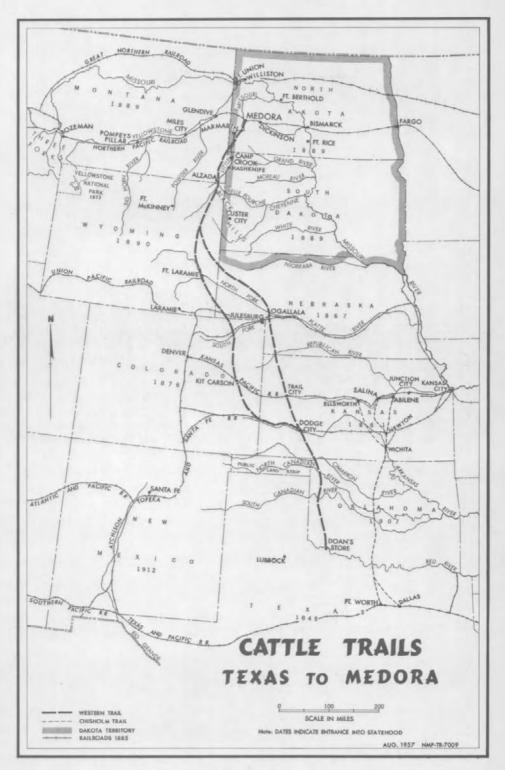

This industry had its origin on the Texas plains before the Civil War. During that war the cattle had multiplied by the thousands. Soldiers, returning from the war, found the ranges covered with stock for which there was no market, and therefore selling for about a dollar a head. But the succulent grasses of the plains, and the

Buffalo bides awaiting shipmen.

northern railheads of the Dakota Territory opened a vista of rich profits, and the great cattle drives to the north were organized. Thousands of longhorns were driven over the Chisholm, Western, and other well-known trails. Famous cowtowns along the way, such as Newton, Wichita, Abilene, Ellsworth, and Ogallala, became shipping points to the eastern markets for Texas cattle.

Many Texas cattlemen also became interested in the northern ranges where the nutritious grasses fattened cattle more easily than the grasslands of the southern plains. Several Texas outfits developed ranches on the upper part of the Little Missouri River in present South Dakota and Montana. About this time, a Minnesota outfit, Wadsworth and Hawley, occupied a site on the Little Missouri about 15 miles north of the new settlement of "Little Misery." And about the same time Howard Eaton and E. G. Paddock established a ranch 5 miles south of the new town.

By the end of 1883 there were a number of outfits along the Little Missouri which were largely financed by Texas, eastern, or foreign capital. Among these were the OX Ranch, near present Marmarth; the Berry, Boice Cattle Company, known as the "Three Sevens" (777); and the Continental Land and Cattle Company, commonly called the "Hashknife." All three were Texas firms. Others were the Neimmela Ranch, financed by Sir John Pender of London; the Custer Trail Ranch, owned by a Pennsylvania family; and the Marquis de Mores operations, which had the financial backing of both eastern and foreign capital.