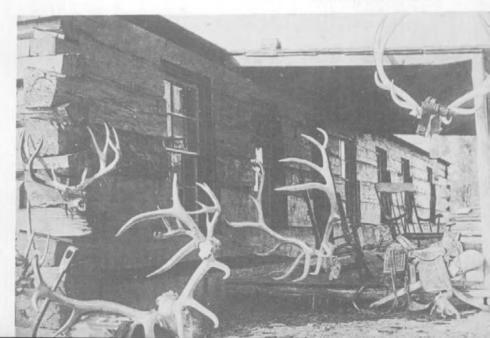

r Creek on the Little Missouri. The men worked down the river to Big Beaver and up that stream until they made a juncture with men from the Yellowstone roundup. Cattle ranging within 40 miles east of the Little Missouri were driven to that river before the general roundup. It was usually necessary for each ranch to have representatives in adjacent roundup districts in addition to its own. The cook drove his outfit's wagon with bedding, food, and other provisions for the men. About 50 or more men were assigned to a district. Each cowboy had a string of 8 or 10 horses.

On a typical day's roundup one or two men would start from the head of each stream or draw in the district to be covered, driving the cattle ahead of them to a point of concentration which might be a

Elkborn Ranch veranda.



Elkhorn Ranch stable.

wide bottomland near the river, like Beef Corral Bottom. Cutting the herd (separation of cattle according to brands) usually took place at the point of concentration. Both horse and rider had to be well trained to cut individual cattle from a restless herd of several thousand. Cutting was not a job for greenhorns or dudes.

Like the long drive from Texas, the roundup required a well-trained team. In contrast to the long drive it was desirable to end the roundup as soon as possible without being too hard on the horses they rode or the cattle they drove. Only the most experienced men were assigned to the various tasks. Roosevelt never claimed to be a good roper or more than an average rider by ranch standards. Accordingly, while on the roundup he was not assigned the