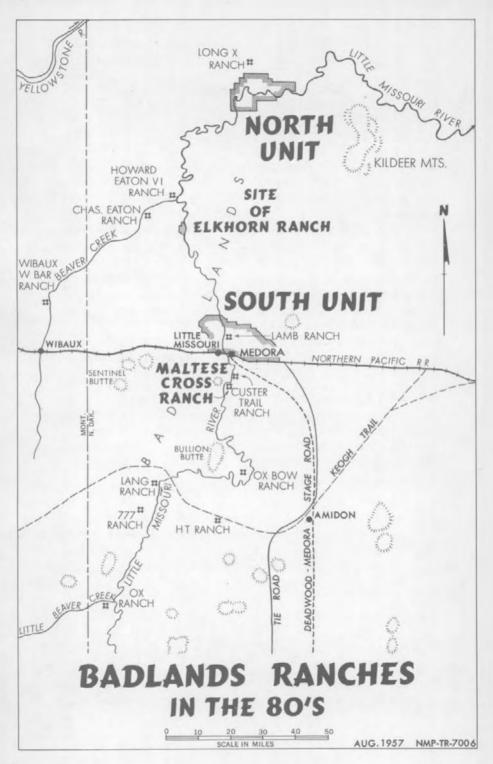

hton-Mifflin Co.

Cattle losses were light on the northern plains during the winter of. 1885–86. Unlike the region farther south, the winter in Dakota and Montana was comparatively mild. After spending that winter in New York City, Roosevelt returned to Dakota in March. Soon after his arrival he wrote Mrs. Cowles: "Things are looking better than I expected; the loss by cattle has been trifling. Unless we have a big accident I shall get through this all right. If not I can get started with no debt."

A letter written about 3 months later to his brother-in-law, Douglas Robinson, expressed similar sentiments:

. . . While I do not see any very great fortune ahead yet if things go on as they are now going and have gone for the past three years I think I will each year net enough money to pay



a good interest on the capital, and yet be adding slowly to my herd all the time. I think I have more than my original capital on the ground, and this year I ought to be able to sell between two and three hundred head of steers and drystock.

During 1885–86, Roosevelt's ranching operations were at their peak. Unfortunately, there is no information other than that provided by the tax records of Billings and Stark Counties and the census records to show just how many cattle he owned outright at any time. The estimates vary from about 3,000 to 5,000 head. He was not the biggest operator in the Badlands; neither was he one of the smallest. The census rolls for 1885 disclose that Roosevelt was the fourth largest cattleman in Billings County, which was then of considerably larger area than at