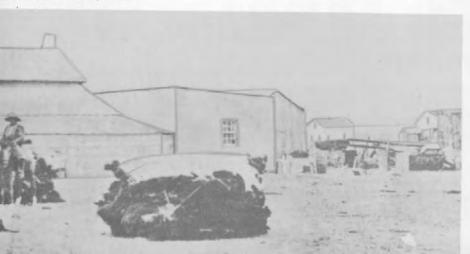

Buffalo bides awaiting shipmen.

northern railheads of the Dakota Territory opened a vista of rich profits, and the great cattle drives to the north were organized. Thousands of longhorns were driven over the Chisholm, Western, and other well-known trails. Famous cowtowns along the way, such as Newton, Wichita, Abilene, Ellsworth, and Ogallala, became shipping points to the eastern markets for Texas cattle.

The open range cattle industry was given another boost when miners and settlers poured into the Dakota Territory after the discovery of gold in paying quantities in the Black Hills. At about this same time, the industry was also helped by the hidehunters who were killing off the buffalo herds on the northern plains, leaving the grasslands for more cattle.