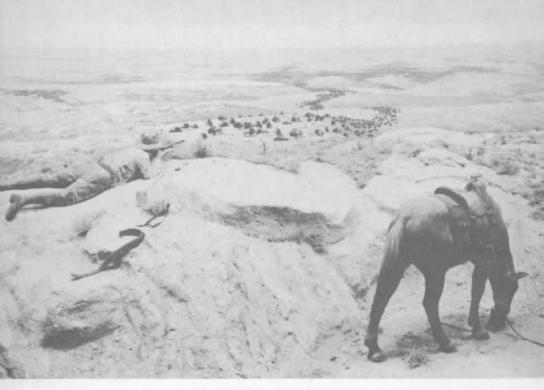

"Hell with the fires out," where Sully first saw the Badlands.

The expedition resumed its westward march to the edge of the Badlands, and very likely camped in what is now the southeast corner of the park. Here, according to legend, Sully stated that the Badlands looked like "hell with the fires out." In his official report Sully described the country as "grand, dismal and majestic." From the time it arrived at the Little Missouri River until it left the Badlands, Sully's force was subjected to intermittent Sioux attacks. The expedition eventually reached the Yellowstone River, and descended it and the Missouri to Fort Berthold before returning to Fort Rice.