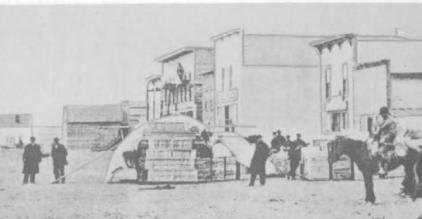

Dickinson, N. Dak., 1882.

"Little Misery." Paddock's cabin in foreground, 1880. Courtesy Haynes Studios Inc.

The publicity given the region by the railroad and newspapers was soon to affect its development. When the Badlands Cantonment was abandoned early in 1883, E. G. Gorringe, a retired naval officer, arranged to convert the buildings into a tourist resort. Before abandonment of the cantonment, a settlement named Little Missouri, and commonly called "Little Misery," had sprung up about half a mile southeast of it on the western bank of the river. In spite of the fact that Little Missouri soon earned a reputation for being a "wide open town," the excellent hunting in the vicinity attracted a number of easterners and foreigners, among them the Marquis de Mores, Howard and Alton Eaton, A. C. Huidekoper, and Theodore Roosevelt. Some of these people thought the region had potentialities as a cattle country and invested heavily in the livestock business.

#### Little Missouri and Medora

Optimistic prospects for the Badlands were reflected in the growth of the hamlet of Little Missouri. *The Dickinson Press* described this village in September 1883 as follows:

This town, situated in Pyramid Park on the banks of the Little Missouri river, and surrounded by the Bad Lands with their fine scenery is, at the present time one of the most prosperous and rapidly growing towns along the line of the Northern Pacific. New buildings of every description are going up as fast as a large force of carpenters can do the work and an air of business and enterprise is apparent that would do honor to an older town. . . . Game of all kinds is plentiful in the surrounding country and it is becoming quite a resort for