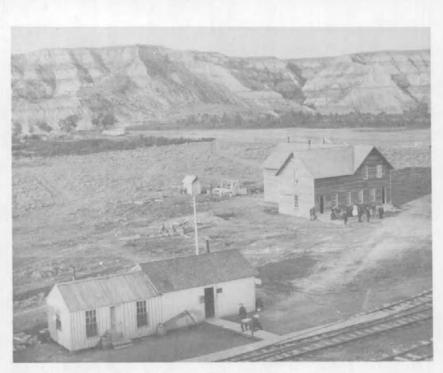

In November 1879, to protect the railroad construction workers, a company of the Sixth Infantry, commanded by Capt. Stephen Baker, constructed there a military post which became known as the Badlands Cantonment. The cantonment was located about three-quarters of a mile northwest of, and across the Little Missouri River from, the present village of Medora. The sutler's store at the cantonment served as a clubhouse for the post and the surrounding region. Frank Moore served as sutler or post trader. The Badlands Cantonment was a one-company post, and only about 50 men were stationed there.

Badlands Cantonment, 1880. Courtesy Haynes Studios Inc.

Pyramid Park Hotel and Depot, 1881. Courtesy Haynes Studios Inc.

and that there were railheads connecting with the cattle markets in the East, led to the growth and expansion northward of the open range cattle industry.