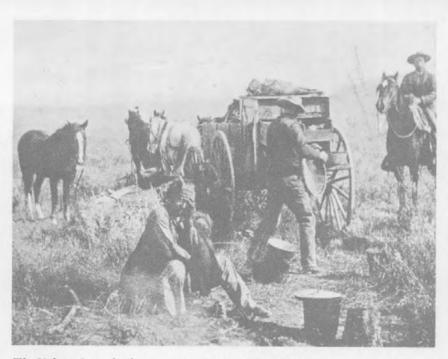

continuous rains, Roosevelt and Joe Ferris discovered fresh buffalo tracks which they followed through the rough Badlands. Finally they came upon an old buffalo bull which galloped speedily away. Several miles of hard riding in pursuit brough them out of the Badlands onto the prairie. In the afternoon they sighted three old bulls, and dismounted. Roosevelt crept to within 150 feet of one of them and fired. Although he hit the buffalo, it raced off seemingly uninjured. The chase continued for another 7 or 8 miles when they finally overtook the bull. Rough ground and the speed at which they were riding caused Roosevelt to miss a shot from close range, and the animal got away.

> Roosevelt's Maltese Cross cabin. S. M. Ferris in buckboard and S. N. Lebo on borseback. Courtesy E. S. Foley.





The Maltese Cross chuckwagon. Courtesy Houghton-Mifflin Co.

The discouraged hunters camped for the night. The next morning they renewed the hunt and soon sighted several buffalo. Because of rain and cold, Roosevelt missed again and the whole group thundered away. The two men spent another rainy, miserable night on the prairie. But Roosevelt continued doggedly in the hunt and shortly after noon of the third day the hunters again came upon buffalo tracks. Roosevelt approached within 50 yards of a large bull and, before the animal disappeared over a ridge, poured three shots into him. The young hunter could scarcely contain his joy when he found the bull dead in the next gully.

Not far from where Roosevelt hunted, the only sizable buffalo herd then left in the world was making its last st