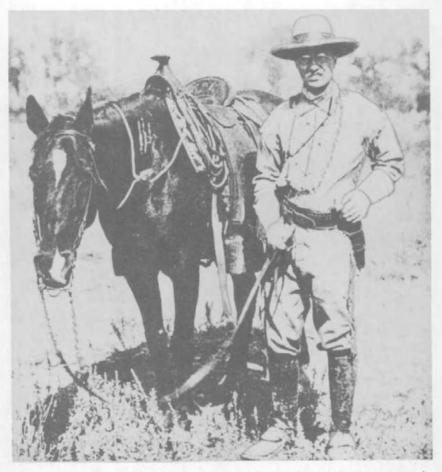

tasks of cutting, roping, or branding. In the spring roundups, however, he provided fresh meat for the cowboys by hunting.

At the time of the spring roundup of 1885, Roosevelt apparently added more cattle to both of his herds. A contemporary news item stated:

Fifteen hundred head of steers, yearlings and two's came in Thursday morning for the Elkhorn and Chimney Butte ranches of Theodore Roosevelt. They were in fair condition after their long ride and except for the disadvantage of a large number being yearlings, give every evidence of growing into good beef. The larger majority are steers. A good lot of Short-horn bulls and one Polled-Angus were in the herd. A thousand of these cattle will be driven to the Elkhorn ranch and five hundred to the already well-stocked Chimney Butte ranch.



Theodore Roosevelt on the roundup, 1885. Courtesy Houghton-Mifflin Co.

Cattle losses were light on the northern plains during the winter of. 1885–86. Unlike the region farther south, the winter in Dakota and Montana was comparatively mild. After spending that winter in New York City, Roosevelt returned to Dakota in March. Soon after his arrival he wrote Mrs. Cowles: "Things are looking better than I expected; the loss by cattle has been trifling. Unless we have a big accident I shall get through this all right. If not I can get started with no debt."

A letter written about 3 months later to his brother-in-law, Douglas Robinson, expressed similar sentiments:

. . . While I do not see any very great fortune ahead yet if things go on as they are now going and have gone for the past three