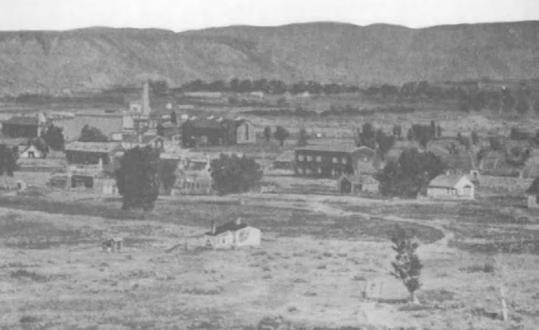

Only a few months previously the Marquis de Mores had established the town of Medora opposite Little Missouri on the east bank of the river, which he named for his wife. Medora, which became the center of the Marquis' operations, was soon to overshadow in importance the older town.

Early in 1884, in the new settlement of Medora, Arthur Packard, a graduate of the University of Michigan, started a newspaper called *The Bad Lands Cow Boy*.