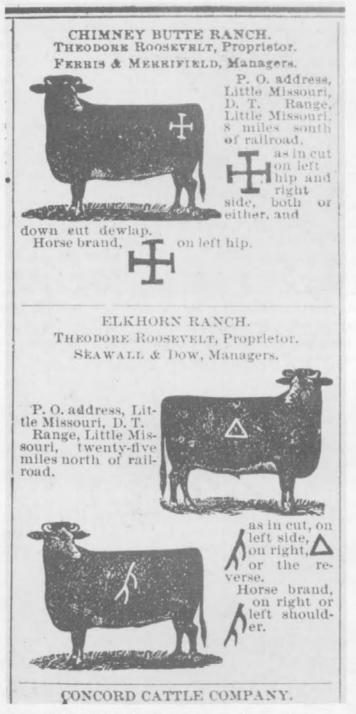

ment amounted to about \$82,500. Outfits such as the "Three Sevens," "Hashknife," and the "OX" ran as many as 15,000 head of cattle on the Dakota ranges.

In the Little Missouri spring roundup of 1886, Roosevelt took part as co-captain. Letters to his family indicate he spent considerable time in the saddle. On June 7 he wrote his sister:

... I have been on the roundup for a fortnight and really enjoy the work greatly; in fact I am passing a most pleasant summer, though I miss all of you very, very much. We breakfast at three every morning, and work from sixteen to eighteen hours a day, counting night guard; so I get pretty sleepy; but I feel strong as a bear.

> Elkhorn Ranch buildings from the Little Missouri River. Photograph taken by Theodore Roosevelt. Courtesy Houghton-Mifflin Co.



Roosevelt's brands from "Stockgrowers Journal," Miles City, Mont. (Sewall's name is misspelled.)

Roosevelt apparently spent part of his time during the roundup writing and hunting for he wrote several weeks later to his sister: "I write steadily three or four days, and then hunt (I killed two elk and some antelope recently) or ride on the round up for many more."

One morning that spring at the Elkhorn Ranch, Roosevelt discovered that his boat had been stolen. His foremen, Sewall and Dow, immediately improvised another boat and the three started their search for the culprits. The weather was bitterly cold. At the mouth of Cherry Creek (about 12 miles east of the North Park), Roosevelt and his foremen caught up with the three thieves, while they were encamped, got "the drop" on them, and