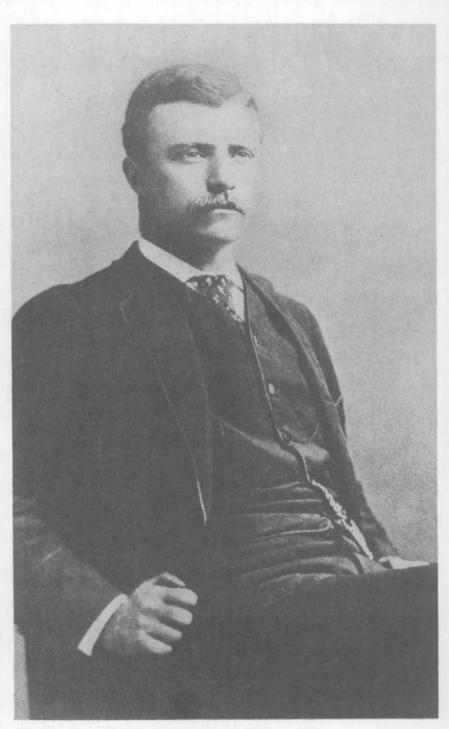

Theodore Roosevelt as he appeared in 1881, then a member of the New York Legislature.

Theodore Roosevelt National Memorial Park was established to commemorate the enduring contributions of Theodore Roosevelt in the conservation of our Nation's resources and to portray his part in developing the northern open range cattle industry, a phase of history in which he was an enthusiastic participant. While in the Badlands he witnessed the passing of one of the last frontiers of the West. In 1888 he wrote, "Up to 1880 the country through which the Little Missouri flows remained as wild and almost as unknown as it was when old explorers and fur traders crossed it in the early part of the century."