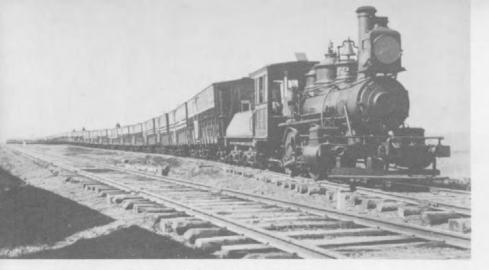

Northern Pacific Railroad construction west of Bismarck in 1879. Courtesy Haynes Studios Inc.

plains region east of the Badlands, they turned south. Continuing the pursuit, Crook caught up with the Indians north of the Black Hills; there he fought and beat them in the battle known as Slim Buttes.

Except for sporadic attacks, Sioux resistance had been broken by 1879, and the Northern Pacific Railroad began laying rails west from Bismarck. Late in 1879 the railroad track-laying headquarters was located on the west bank of the Little Missouri River.