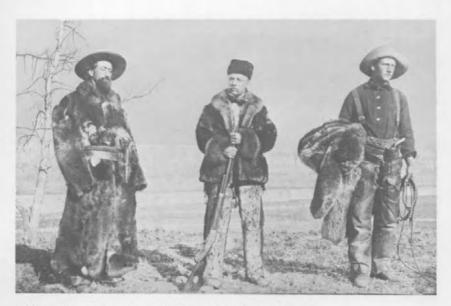

Buffalo bides awaiting shipmen.

northern railheads of the Dakota Territory opened a vista of rich profits, and the great cattle drives to the north were organized. Thousands of longhorns were driven over the Chisholm, Western, and other well-known trails. Famous cowtowns along the way, such as Newton, Wichita, Abilene, Ellsworth, and Ogallala, became shipping points to the eastern markets for Texas cattle.

The open range cattle industry was given another boost when miners and settlers poured into the Dakota Territory after the discovery of gold in paying quantities in the Black Hills. At about this same time, the industry was also helped by the hidehunters who were killing off the buffalo herds on the northern plains, leaving the grasslands for more cattle.