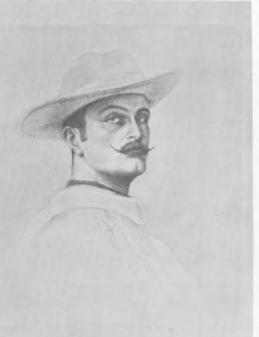

Theodore Roosevelt as he appeared in 1881, then a member of the New York Legislature.

Theodore Roosevelt National Memorial Park was established to commemorate the enduring contributions of Theodore Roosevelt in the conservation of our Nation's resources and to portray his part in developing the northern open range cattle industry, a phase of history in which he was an enthusiastic participant. While in the Badlands he witnessed the passing of one of the last frontiers of the West. In 1888 he wrote, "Up to 1880 the country through which the Little Missouri flows remained as wild and almost as unknown as it was when old explorers and fur traders crossed it in the early part of the century."