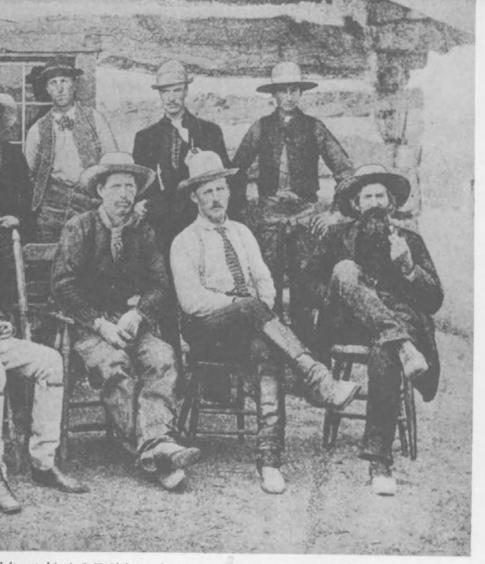

Theodore Roosevelt as he appeared in 1881, then a member of the New York Legislature.

Theodore Roosevelt National Memorial Park was established to commemorate the enduring contributions of Theodore Roosevelt in the conservation of our Nation's resources and to portray his part in developing the northern open range cattle industry, a phase of history in which he was an enthusiastic participant. While in the Badlands he witnessed the passing of one of the last frontiers of the West. In 1888 he wrote, "Up to 1880 the country through which the Little Missouri flows remained as wild and almost as unknown as it was when old explorers and fur traders crossed it in the early part of the century."