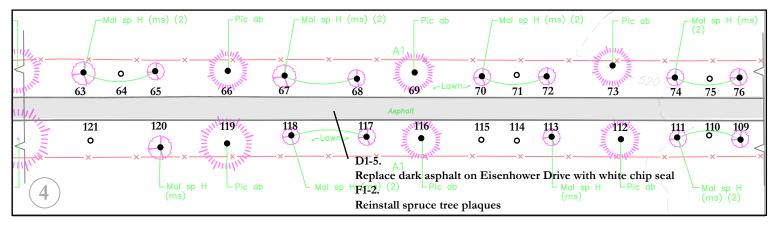

APPENDIX B:
TREATMENT PLANS

| Accordance   Acc   | Symbol        | Botanical Name                 | Common Name(s)       | Symbol   | Botanical Name                   | Common Name(s)                        |
|--------------------------------------------------------------------------------------------------------------------------------------------------------------------------------------------------------------------------------------------------------------------------------------------------------------------------------------------------------------------------------------------------------------------------------------------------------------------------------------------------------------------------------------------------------------------------------------------------------------------------------------------------------------------------------------------------------------------------------------------------------------------------------------------------------------------------------------------------------------------------------------------------------------------------------------------------------------------------------------------------------------------------------------------------------------------------------------------------------------------------------------------------------------------------------------------------------------------------------------------------------------------------------------------------------------------------------------------------------------------------------------------------------------------------------------------------------------------------------------------------------------------------------------------------------------------------------------------------------------------------------------------------------------------------------------------------------------------------------------------------------------------------------------------------------------------------------------------------------------------------------------------------------------------------------------------------------------------------------------------------------------------------------------------------------------------------------------------------------------------------------|---------------|--------------------------------|----------------------|----------|----------------------------------|---------------------------------------|
| See pl.   Acer pt. Cervinosen King   Common King maple                                                                                                                                                                                                                                                                                                                                                                                                                                                                                                                                                                                                                                                                                                                                                                                                                                                                                                                                                                                                                                                                                                                                                                                                                                                                                                                                                                                                                                                                                                                                                                                                                                                                                                                                                                                                                                                                                                                                                                                                                                                                         |               |                                | Trees and            | d Shrubs |                                  |                                       |
| See all   Acet p. Common Kang maple                                                                                                                                                                                                                                                                                                                                                                                                                                                                                                                                                                                                                                                                                                                                                                                                                                                                                                                                                                                                                                                                                                                                                                                                                                                                                                                                                                                                                                                                                                                                                                                                                                                                                                                                                                                                                                                                                                                                                                                                                                                                                            | Abe gr        | Abelia x grandiflora           | Glossy abelia        | Mal sp W | Malus spp. wild crabapple        | Wild crab (from rootstock)            |
| Re pu                                                                                                                                                                                                                                                                                                                                                                                                                                                                                                                                                                                                                                                                                                                                                                                                                                                                                                                                                                                                                                                                                                                                                                                                                                                                                                                                                                                                                                                                                                                                                                                                                                                                                                                                                                                                                                                                                                                                                                                                                                                                                                                          | Ace pl        | Acer platanoides               | Norway maple         | Phi co   | Philadelphus coronarius          | Mock orange                           |
| Ace sa ccharum Supar maple But file Bebriss throubergis But file Bebriss throubergis But file Bebriss throubergis But file Bebris throubergis But file Busse | Ace pl C      | Acer p. 'Crimson King'         | Crimson King maple   | Pic ab   | Picea abies                      | Norway spruce                         |
| Ber fine Berben's thrologogii Iganese barberry Bet pp. Reina's gendala European white pirch Bet pp. Reina's gendala European white birch Bet pp. Reina's gendala European Wallerd Plan Cherry Carl and Capa European Wallerd Plan Cherry Carl and pp. Carlays gp. Catalys Carl pp. Carlays gp. Catalys Carl pp. Carlays gp. Catalys Carl pp. Carlays gp. Carlays gp. Carl pp. Carlays gp. Carlays gp. Carl pp. Carlays g | Ace ru        | Acer rubrum                    | Red maple            | Pic pu   | Picea pungens                    | Colorado blue spruce                  |
| Ber pe   Bertals pensidah   Darsepean white brieft   Park sp   Per per   Park sp   Per per   Park sp   Per per   Per per per   Per per   Per per   Per per per   Per per   Per per per   Per per   Per per per   Per per per   Per per per   Per per per   Per per per   Per per per   Per per per   Per per per   Per per per   Per per per per per per per per per per p                                                                                                                                                                                                                                                                                                                                                                                                                                                                                                                                                                                                                                                                                                                                                                                                                                                                                                                                                                                                                                                                                                                                                                                                                                                                                                                                                                                                                                                                                                                                                                                                         | Ace sa        | Acer saccharum                 | Sugar maple          | Pie ja   | Pieris japonica                  | * * *                                 |
| Beath upp.   White birch   Pro ce   Pennas censifiers (Atropurpered People leaf plum   Pro ce   Pennas censifiers (Atropurpered People leaf plum   Pro ce   Pennas censifiers (Atropurpered Will red/Pro cherry   Pennas reported   Pro pennas personal water   Pro pennas pennas pennas   Pro pennas pe   | Ber th        | Berberis thunbergii            | Japanese barberry    | Pin st   | Pinus strobus                    | Eastern white pine                    |
| Bad sp. Bas mi B | Bet pe        | Betula pendula                 | European white birch | Pla oc   | Platanus occidentalis            | Sycamore                              |
| Black mis Blauss empervisens Common boxwood  Pea se Plauss sempervisens Common boxwood  Pea se Plauss sempervisens Common boxwood  Pea pr N Pramus persica Common peach  Pea pr N Pramus persica Common peach  Pea pr N Pramus sernitars Oocanide Creek  Car y Carya app. Hickory  Car ap Carya app. Canalga pp.  Car ap Corcis canadensis Redbud  Pra pr N Pramus sernitars Oocanid Cherry  Pea y Pramus subsincial Pendula' Weeping Higan cherry  Pea y Pramus seminals subsincial Pendula' Weeping Higan cherry  Pea y Pramus seminals subsincial Pendula' Weeping Higan cherry  Pea y Pramus seminals subsincial Pendula' Weeping Higan cherry  Pea y Pramus seminals subsinc |               | 1.1                            | White birch          | Pru ce   | Prunus cerasifera 'Atropurperea' | Purple leaf plum                      |
| Biase se   Bussus sempervismes   Common boswood   Pear                                                                                                                                                                                                                                                                                                                                                                                                                                                                                                                                                                                                                                                                                                                                                                                                                                                                                                                                                                                                                                                                                                                                                                                                                                                                                                                                                                                                                                                                                                                                                                                                                                                                                                                                                                                                                                                                                                                                                                                                                                                                         |               | * *                            | Butterfly-bush       | Pru pen  | Prunus pensylvanica              | Wild red/Pin cherry                   |
| Cars   Carya affinoinness   Pecan   Pract      | Bux mi        | Buxus microphylla var. koreana | Korean boxwood       |          | 1                                | Common peach                          |
| Gar sp Ga | Bux se        | Buxus sempervirens             |                      | Pru pr N | *                                | Nectarine                             |
| Gat sp  Gatalpa spp.  Gatalpa spp.  Garca Corcis canadensis  Redbad  Port Orford cedar  Pyra cor Pyrancantha coccines  Pyra cor Pyrancantha coccines  Pyra cor Pyrancantha coccines  Pyrancantha cocci | Car il        | Carya illinoinensis            | Pecan                | Pru se   |                                  | · · · · · · · · · · · · · · · · · · · |
| Ger a Gereis canadensis Redbad   Protect   Protect canadensis   Powering admond   Protect   Prot | Car sp        | Carya spp.                     |                      | Pru sp   | * *                              | · · · · · · · · · · · · · · · · · · · |
| Con II Cornus florida Plowering dogwood Carp ph Cracings phaenopyrum Washington hawthorn Cray in Cryptomenia japonica I papanese cryptomenia   Piga gr Vagus sylvatea 'Atropunicea'   Purple leaf beech   Pira com Pyrus communiss Common pear'   Que va Quercus palastris   Pin oak Que va Pyrus combustis   Que va Quercus velutina   Black oak   Piga gr Vagus sylvatea' 'Atropunicea'   Purple leaf beech   Rho ob Rhod x obtusum 'Hinodegin'   Hinodegin zaalea   Rho ob Rhod x obtusum 'Hinodegin'   Hinodegin' zaalea   Rho ob Rhod x obtusum ' | Cat sp        | 1 11                           | •                    | Pru su   |                                  | 1 0 0 ;                               |
| Cor II Cornus Borida Hovering dogwood Cap h Critegius phaenopyrum Washington hawthorn Crisp is Cryptomeria sponica I Japanese expromeria a Piagus grandifolia American beach Fag st Fagus grandifolia American beach Piagus y Prayer and Prayer Sagus sylvatica 'Atropunica' Purple leaf beach Prasinus pennsylvanica Green ash Bark Forov Porsythia ovata Bark Forovtha Robot Prasinus pennsylvanica Green ash Bark Willow Sala in Salar balybonia Weeping willow Sala in Salar balybonia Weeping willow Sala in Salar balybonia Weeping willow Salar in Salar balge willow Salar in Salar balybonia Weeping willow Salar in Sal | Cer ca        | Cercis canadensis              |                      | Pru tr   |                                  | Ŭ                                     |
| Cra ph Crataegas phaenopyrum Washington hawthorm Cry ja Cryptomeria ipponica   Japanese cryptomeria   Que ve   Quercus palustris   Pin oak   Cry jagus spyranica   Japanese cryptomeria   Que ve   Quercus vedutina   Black oak   Fig sy   Jagus sylvatica 'Atropunicea'   Purple leaf beech   For ov   Forsythia ovata   Early forsythia   For ov   Forsythia ovata   Early forsythia   For ov   Forsythia ovata   Corner sah   Hib ro   Hibscus roxa sinensis   Chinese hibiscus   Hib sy   Hibscus synasiensis   Chinese hibiscus   Hib sy   Hibscus synasiensis   Rose-of-Sharon   Hie gl   Leg albera   Inkberry   Hie gl   Leg albera   Inkberry   Hie gl   Leg albera   Inkberry   Hig syn   Legabra   Inkberry   Hig syn   Legabra   Inkberry   Hig syn   Legabra   Legabra   Legabra   Hig syn   Legabra   Legabra   | -             | **                             | Port Orford cedar    |          | J                                | Pyracantha (Firethorn)                |
| Gry ja Cryptomeria japonica Japanese cryptomeria American beech Pag yr Fagus grandifolia American beech Rho ob Rhod. s obtusum 'Hinodgin' Hinodegin' azalea Fag yr Fagus syrkatica 'Atropunicae' Purple Lefa Beech Rho ob Rhod. s obtusum 'Hinodgin' Hinodegin' azalea Fag yr Fagus syrkatica 'Atropunicae' Purple Lefa Beech Rho ob Rhod. s obtusum 'Hinodgin' Hinodegin' azalea Fag yr Fagus yr Fagus syrkatica 'Atropunicae' Purple Lefa Beech Rho ob Rhod. s obtusum 'Hinodgin' Hinodegin' azalea Fag yr Fagus yr Fagus yr Hinodegin' azalea Fag yr Hinodegin' azalea Fagus yr Hinodegin' azalea Fagus yr Hinodegin' azalea Fagus yr Hinodegin' a Hinodegin' azalea Fagus yr Hinodegin' azalea Fagus yr Hinodegin' a Hinodegin' azalea Fagus yr Hinodegin' a Hinodegin' azalea Fagus yr Hinodegin' a Hinodegin' azalea Fagus yr Hinodegin' a Hinodegin' azalea Fagus yr Hinodegin' azalea Fagus yr Hinodegin' azalea Fagus yr Hinodegin' azalea Fagus yr Hinodegin' a Hinodegin' azalea Fagus yr Hinodegin' a Hinodegin' azalea Fagus yr Hinodegin' a Hinodegin' azalea Fagus yr Hinodegin' a Hinodegin' azalea Fagus yr Hinodegin' azalea Fagus yr Hinodegin' azalea Fagus yr Hinodegin' azalea Fagus yr Hinodegin' azale |               |                                | <u> </u>             | <u> </u> | · ·                              |                                       |
| Fag gr Fagus grandifolia American beech Pagus grandifolia American beech Pagus grandifolia American beech Pagus grandifolia American beech Pagus grandifolia | Cra ph        | Crataegus phaenopyrum          | Washington hawthorn  | Que pa   | ` 1                              |                                       |
| Fag sy   Fagus sylvatica 'Atropunicea'   Purple leaf beech   Rho sp   Robina' pseudoacacia   Black locust                                                                                                                                                                                                                                                                                                                                                                                                                                                                                                                                                                                                                                                                                                                                                                                                                                                                                                                                                                                                                                                                                                                                                                                                                                                                                                                                                                                                                                                                                                                                                                                                                                                                                                                                                                                                                                                                                                                                                                                                                      |               | 71 / 1                         | V 1 V1               | <u> </u> | `                                |                                       |
| For pot   Forsythia ovata   Early forsythia   Rob ps   Ross app.   Ross                                                                                                                                                                                                                                                                                                                                                                                                                                                                                                                                                                                                                                                                                                                                                                                                                                                                                                                                                                                                                                                                                                                                                                                                                                                                                                                                                                                                                                                                                                                                                                                                                                                                                                                                                                                                                                                                                                                                                                                                                                                        | 0.0           | 0 0                            |                      | -        | · ·                              | 0                                     |
| Frazinus pennsylvanica Green ash Hib sp Hibiscus spn. Hib sp Hibiscus spn. Hib sy Hibiscus spn. Hib spn.  |               | · .                            | 1                    |          | * * *                            |                                       |
| Hib ro Hibiscus rosa sinensis Chinese hibiscus Hib sy Hibiscus spp. Hibiscus Rose-of-Sharon Ile cr Ilex crenata Japanese holly Ile gl Ilex qabara Inkberry Ile op Ilex opaca American holly Ile op Ilex opaca American holly Iley po Iugans spp. Walnut Ilag sp Iugans spp. Walnut Ilag st Liquidambar styractifua Liag st Liquidamar styractifua Liag st Liquidamar styractifua Liquidamar styractifua Liquidamar styractifua | For ov        | ,                              | , ,                  | Rob ps   | Robinia pseudoacacia             |                                       |
| Hib sp Hibseus spp. Hibseus Rose-of-Sharon Sas all Saskarias albidium Sassafras albidium  |               | 1 /                            |                      | Ros sp   | * *                              |                                       |
| Hib sy Hibiscus syriacus Rose-of-Sharon   Sas al Sassafras   Sassa | Hib ro        | Hibiscus rosa sinensis         | Chinese hibiscus     | Sal ba   | Salix babylonia                  | Weeping willow                        |
| Seq se   Sequoia sempervirens   Redwood                                                                                                                                                                                                                                                                                                                                                                                                                                                                                                                                                                                                                                                                                                                                                                                                                                                                                                                                                                                                                                                                                                                                                                                                                                                                                                                                                                                                                                                                                                                                                                                                                                                                                                                                                                                                                                                                                                                                                                                                                                                                                        | Hib sp        | Hibiscus spp.                  | Hibiscus             | Sal ni   | Salix nigra                      | Black willow                          |
| Ile gl   Ilex glabra   Inkberry   Ile op   Ilex opaca   American holly   Spi sr   Spriraca prunifolia   Bridalwreath spirea   Chinese Illac                                                                                                                                                                                                                                                                                                                                                                                                                                                                                                                                                                                                                                                                                                                                                                                                                                                                                                                                                                                                                                                                                                                                                                                                                                                                                                                                                                                                                                                                                                                                                                                                                                                                                                                                                                                                                                                                                                                                                                                    | Hib sy        | Hibiscus syriacus              | Rose-of-Sharon       | Sas al   | Sassafras albidium               | Sassafras                             |
| Ile op Ilex opaca American holly Jug sp Juglans spp. Walnut Syr pe Syringa x chinensis Chinese lilac  Syr pe Syringa x persica Persian lilac  Syr vu Syringa x ulgaris  Common lilac  Iza ba Taxus bacatta English yew  Tax ba Taxus bacatta Tepandens'  Dwarf English yew  Tax ba R Taxus bacatta Repandens'  Dwarf English yew  Tax ba R Taxus bacatta Repandens'  Dwarf English yew  Tax ca Taxus canadensis  Canadian yew  Magnolia stellata Star magnolia  Tax ca Taxus canadensis  Tax us Dacatta Repandens'  Tax us Dacatta Repandens'  Dwarf English yew  Tax ca Taxus bacatta Repandens'  Tax us Dacatta Repandens'  Dwarf English yew  Tax ca Taxus bacatta Repandens'  Tax us Dacatta Repandens'  Tax us Dacatta Repandens'  Dwarf English yew  Tax sp Taxus synedia Taxus bacatta Repandens'  Tax us Usacatta Repandens'  Tax us Dacatta Repandens'  Tax us Dacatta Repandens'  Dwarf English yew  Tax sp Taxus synedia Taxus bacatta Repandens'  Dwarf English yew  Tax sp Taxus synedia Taxus bacatta Repandens'  Dwarf English yew  Tax sp Taxus bacatta Repandens'  Tax us Usacatta Repandens'  Tax us Usacatta Repandens'  Dwarf English yew  Tax sp Taxus bacatta Repandens'  Tax us usacatta Repandens'  Tax us usacatta Repandens'  Dwarf English yew  Tax sp Taxus spenderia Canadian Persion  Usar taxus bacatta Repandens'  Dwarf English yew  Tax sp Taxus spenderia Repandens'  Tax us usacatta Repandens'  Dwarf English yew  Tax sp Taxus spenderia Repandens'  Dwarf English yew  Tax sp Taxus spenderia Repandens'  Dwarf English yew  Tax sp Taxus spenderia Repandens'  Dwarf English yew  Tax sp Taxus bacatta Repandens'  Dwarf English yew  Tax sp Taxus bacatta Repandens'  Tax us usacatta Repandens'  Dwarf English yew  Tax sp Taxus spenderia Repandens'  Tax us usacatta R | Ile cr        | Ilex crenata                   | Japanese holly       | Seq se   | Sequoia sempervirens             | Redwood                               |
| Jug sp         Juglans spp.         Walnut           Lig sp         Ligustrum spp.         Privet           Liq st         Liquidambar styraciflua         Sweet gum           Lons p         Liquidambar styraciflua         English yew           Lon sp         Lonicera spp.         Honeysuckle         Tax bae         Taxus bacatta         English yew           Mag sp         Magnolia s soulangiana         Saucer magnolia         Tax bae         Taxus cau cuspidata 'Capitata'         Dwarf English yew           Mag sp         Magnolia s soulangiana         Saucer magnolia         Tax cau Taxus canadensis         Canadian yew           Mal sp Magnolia stellata         Star magnolia         Tax me Taxus s xmedia 'Hicksii'         Hicks yew           Mal sp M Malus spp. Pitopa'         Hopa crabapple         Tax me Taxus s xmedia 'Hicksii'         Hicks yew           Mal sp L Malus spp. Titoet'         Liset crabapple         Tax me Taxus s xmedia 'Hicksii'         Hicks yew           Mal sp L Malus spp. Titoet'         Liset crabapple         Ulm am Ulmus americana         American elm           Mal sp L Malus spp. Titoet'         Liset crabapple         Zel so Zelkova serrata         Japanese zelkova           Groundcovers, Vinese           Groundcovers, Vinese           Mary sp                                                                                                                                                                                                                                                                                                                                                                                                                                                                                                                                                                                                                                                                                                                                                                                | Ile gl        | Ilex glabra                    | Inkberry             | Spi sr   | Spriraea prunifolia              | Bridalwreath spirea                   |
| Lig sp         Ligustrum spp.         Privet           Liq st         Liquidambar styraciflua         Sweet gum           Lir tu         Liriodendron tulipifera         Tulip poplar           Lon sp         Lonicera spp.         Honeysuckle         Tax ba R         Taxus bacatta 'Repandens'         Dwarf English yew           Mag sp         Magnolia x soulangiana         Saucer magnolia         Tax ca         Taxus cuspidata 'Capitata'         Japanese yew           Mag sp         Magnolia sepp.         Magnolia sellata         Star magnolia         Tax ca         Taxus sp.         Taxus sp.         Taxus sp.         Hicks yew         Tax ca         Taxus sp.         Taxus sp.         Light yew         Tax ca         Taxus and tax Repandens'         Dwarf English yew           Mal sp J Magnolia stellata         Star magnolia         Tax ca         Taxus and Taxus bacatta 'Repandens'         Dwarf English yew           Mal sp J Magnolia stellata         Star magnolia         Tax ca         Taxus and Taxus bacatta 'Repandens'         Dwarf English yew           Mal sp J Magnolia stellata         Star magnolia         Tax ca         Taxus and anadensis         Canadian hemlock           Mal sp J Mali sp P. Apple         Apple         Um an Ulmus anericana         Americana Canadian hemlock         Ulm pu Ulmus parvifolia         Chinese e                                                                                                                                                                                                                                                                                                                                                                                                                                                                                                                                                                                                                                                                                                                  | Ile op        | Ilex opaca                     | American holly       | Syr ch   | Syringa x chinensis              | Chinese lilac                         |
| Liq st Liquidambar styraciflua Sweet gum Lir tu Liriodendron tulipifera Tulip poplar Lon sp Lonicera spp. Honeysuckle Mag so Magnolia x soulangiana Saucer magnolia Mag sp Magnolia spp. Magnolia Mag st Magnolia stellata Star magnolia Mal sp A Malus spp. Apple Apple Mal sp A Malus spp. Thopa' Hopa crabapple Mal sp K Malus spp. Tiser' Liset crabapple Mal sp L Malus spp. Tiser' Liset crabapple Mal sp L Magnolia stellata Mag st Magnolia stellata Mal sp H Malus spp. Tiser' Liset crabapple Mal sp L Malus spp. Tiser' Liset crabapple Mal sp L Magnolia spp. Columbine Mag st Magnolia stellata Mal sp H Malus spp. Tiser' Liset crabapple Mal sp L Malus spp. Tiser' Liset crabapple Mal sp L Malus spp. Tiser' Liset crabapple Mal sp L Magnolia stellata Malus spp. Tiser' Liset crabapple Mal sp L Malus spp. Tiser' Liset crabapple Mal sp L Magnolia stellata Malus spp. Tiser' Liset crabapple  Wissi Wisteria sineanis  Canadian yew Tax ca Taxus canadensis Canadian yew Tax ca Taxus canadensis Canadian yew Tax ca Taxus canadensis Laxus placatta' Repandens' Dwarf English yew Tax ca Taxus canadensis Canadian yeu Tax ca Taxus canade |               |                                | Walnut               | Syr pe   | Syringa x persica                | Persian lilac                         |
| Lir tu Liriodendron tulipifera Tulip poplar Lon sp Lonicera spp. Honeysuckle Mag so Magnolia s soulangiana Saucer magnolia Mag sp Magnolia s soulangiana Saucer magnolia Mag st Magnolia spp. Magnolia Mag st Magnolia spp. Apple Mal sp A Malus spp. Apple Mal sp H Malus spp. Thopa' Hopa crabapple Mal sp K Malus spp. Tiser' Liset crabapple Mal sp K Malus spp. Tiser' Liset crabapple Mal sp J Magnolia stellata Mag st Magnolia spp. Magnolia spp. Hopa' Hopa crabapple Mal sp L Malus spp. Tiser' Liset crabapple Mal sp L Malus spp. Tiser' Liset crabapple Mal sp L Malus spp. Tiser' Denncross' Penncross bentgrass Aqu sp Aquilegia spp. Columbine Beg tu Begonia tuberhybrida Tuberous begonias Can ra Campsis radicans Trumpetcreeper Cen ce Centaurea ceneraria Dusty Miller Car pe Carum petroselenum Parsley Cle sp Clematis spp. Clematis Car va Coronilla varia Crown vetch Cyc sp Cyclamen spp. Gyclamen Dia de Dianthus deltoides Maiden pink Hel tu Helianthus tuberosus Iri sp Iris spp. Water lily Pae sp Paconia spp. Penony Parsley Sal sp Salvia splendens Scarlet sage Sin sp Sinningia spp. Common gloxinia Sed sp Sedum spectabile Showy sedum Tag sp Taxus canadensis Canadian yew Tax uc Taxus canadensis Canadian yew Tax uc Taxus canadensis Tax uc Taxus cuspidata 'Capitata'   Japanese yew Masus vermica 'Hicksii' Hickis yew Tax uc Taxus cuspidata 'Capitata'   Japanese yew Masus vermica 'Hicksii' Hickis yew Tax uc Taxus cuspidata 'Capitata'   Japanese yew Masus vermica 'Hicksii' Hickis yew Tax uc Taxus cuspidata 'Capitata'   Japanese yew Masus vermica 'Hicksii' Hickis yew Tax uc Taxus cuspidata 'Capitata'   Japanese yew Masus vermica 'Hicksii' Hickis yew Tax uc Taxus cuspidata 'Capitata'   Japanese yew Masus vermica 'Hicksii' Hickis yew Tax uc Taxus cuspidata 'Capitata'   Japanese yew Masus vermica 'Hicksii' Hickis yew Tax uc Taxus cuspidata 'Capitata'   Japanese vew Masus vermica 'Havaus x media 'Hicksii' Hickis yew Tax uc Taxus cuspidata 'Capitata'   Japanese vew Tax uc Taxus cuspidata 'Susus spp.                                             |               |                                |                      | Syr vu   | Syringa vulgaris                 | Common lilac                          |
| Lon sp Lonicera spp. Honeysuckle Mag so Magnolia x soulangiana Saucer magnolia Mag sp Magnolia spp. Magnolia Mag st Magnolia spp. Magnolia Mag st Magnolia stellata Mal sp A Malus spp. Apple Mal sp H Malus spp. Apple Mal sp H Malus spp. Hopa' Mal sp K Malus spp. "Katherine' Malus spp. "Liset'  May sp M Aquilegia spp.  May sp M Aquilegia spp.  May to Aquilegia spp.  May to Columbine Beg tu Begonia tuberhybrida Tuberous begonias  Caladium Cam ra Campsis radicans Trumpetcreeper Cen ce Centaurea ceneraria Dusty Miller Car pe Carum petroselenum Cam ra Campsi sradicans Car pe Carum petroselenum Parsley Cle sp Clematis spp. Cle sp Cyclamen Cle sp Cyclamen spp. Cyc sp Cyclamen Dia de Dianthus deltoides Maiden pink Malus spp. Hopa' Held tu Helianthus tuberosus Jerusalem artichoke Tax cu Taxus cuspidata 'Capitata' Japanese yew  Tax cu Taxus cuspidata 'Capitata' Japanese yew  Tax cu Taxus cuspidata 'Capitata' Japanese yew  Tax cu Taxus cuspidata 'Capitata' Japanese yew  Tax cu Taxus cuspidata 'Capitata' Japanese yew  Tax cu Taxus cuspidata 'Capitata' Japanese yew  Tax cu Taxus cuspidata 'Capitata' Japanese yew  Tax cu Taxus cuspidata 'Capitata' Japanese yew  Tax cu Taxus cuspidate 'Apitata' Japanese yew  Tax cu Taxus cuspidate 'Capitata' Japanese yew  Tax cu Taxus cuspidate 'Apitata' Japanese yew  Tax cu Taxus cuspidate 'Hicksi' Tax cu Taxus cuspidate 'Hicksi' Tax cu Taxus cuspidate 'Hicksi' Tax cu Taxus canadensis Canadian hemlock Ulm mu Ulmus parvifolia Lift in Sup Insi spp. Vel kova yeriata 'Pencrose Tis sp Taxus canadensis Canadian hemlock Ulm mu Ulmus parvifolia Vin sp Pacupa 'Pencrose Pencrose Pencrose Paus 'Penc |               |                                | Sweet gum            | Tax bac  | Taxus bacatta                    | English yew                           |
| Mag so         Magnolia x soulangiana         Saucer magnolia           Mag sp         Magnolia spp.         Magnolia         Tax me         Taxus x media 'Hicksi'         Hicks yew           Mal sp A Malus spp. Apple         Apple         Tax magnolia         Tax me         Taxus spp.         Yew           Mal sp H Malus spp. Apple         Hopa crabapple         Ulm and sp H Malus spp. 'Katherine'         Katherine crabapple         Ulm and Ulmus americana         American elm           Groundcovers, Vines, and Herbaceous           From the properties of th                                                                                                                                                                                                                                                                                                                                           | $\vdash$      | , L                            | Tulip poplar         | Tax ba R | Taxus bacatta 'Repandens'        | ,                                     |
| Mag sp       Magnolia spp.       Magnolia       Tax me       Taxus x media 'Hicksii'       Hicks yew         Mal sp A Magnolia stellata       Star magnolia       Tax sp       Taxus spp.       Yew         Mal sp A Malus spp. Apple       Apple       Tax sp       Taxus spp.       Yew         Mal sp H Malus spp. 'Hopa'       Hopa crabapple       Ulm and Ulmus americana       American elm         Mal sp K Malus spp. 'Katherine'       Katherine crabapple       Ulm and Ulmus americana       American elm         Mal sp K Malus spp. 'Liset'       Liset crabapple       Ulm and Ulmus americana       American elm         Groundcovers, Vines, and Herbaccous         Toroundcovers, Vines, and Herbaccous         Agr te Agrostis tenuis 'Penncross'       Penncross bentgrass       Iri sp       Iris spp.       Iris         Aqu sp       Aquilegia spp.       Columbine       Penncross bentgrass       Iri sp       Iris spp.       Iris         Beg tu       Begonia tuberhybrida       Tuberous begonias       Pac sp       Paconia spp.       Water lily         Can ce       Cantaurea ceneraria       Dusty Miller       Sal sp       Sal via splendens       Scarlet sage         Car pe       Carum petroselenum       Parsley       Sed sp       Sed um spectabile                                                                                                                                                                                                                                                                                                                                                                                                                                                                                                                                                                                                                                                                                                                                                                                                                                 |               |                                | ,                    | Tax ca   |                                  | Canadian yew                          |
| Mag st         Magnolia stellata         Star magnolia         Tax sp         Taxus spp.         Yew           Mal sp A         Malus spp. Apple         Apple         Tsu ca         Tsuga canadensis         Canadian hemlock           Mal sp H         Malus spp. 'Katherine'         Katherine crabapple         Ulm am         Ulm am </td <td></td> <td></td> <td></td> <td>Tax cu</td> <td></td> <td>V 1. V</td>                                                                                                                                                                                                                                                                                                                                                                                                                                                                                                                                                                                                                                                                                                                      |               |                                |                      | Tax cu   |                                  | V 1. V                                |
| Mal sp A Malus spp. Apple Mal sp B Malus spp. Apple Mal sp B Malus spp. 'Hopa' Mal sp K Malus spp. 'Katherine' Mal sp L Malus spp. 'Liset'  Statherine crabapple Mal sp L Malus spp. 'Liset'  Groundcovers, Vines, and Herbaccous  Groundcovers, Vines, and Herbaccous  Agr te Agrostis tenuis 'Penncross' Aqu sp Aquilegia spp. Columbine Beg tu Begonia tuberhybrida Caladium Cam ra Campsis radicans Cen ce Centaurea ceneraria Car pe Carum petroselenum Cle sp Clematis spp. Cle sp Clematis spp. Clematis Cor va Coronilla varia Cyc sp Cyclamen spp. Cyc sp Cyclamen spp. Cyclamen Cyc sp Gladiolus spp. | Mag sp        | Magnolia spp.                  | Magnolia             | Tax me   | Taxus x media 'Hicksii'          | Hicks yew                             |
| Mal sp H Malus spp. Hopa' Hopa crabapple Mal sp K Malus spp. Katherine' Katherine crabapple Mal sp L Malus spp. Tiset' Liset crabapple  Groundcovers, Vines, and Herbaceous  Ragr te Agrostis tenuis 'Penncross' Penncross bentgrass Aqui sp Aquilegia spp. Columbine Beg tu Begonia tuberhybrida Tuberous begonias Can fa Cangsis radicans Cen ce Centaurea ceneraria Dusty Miller Car pe Carum petroselenum Cle sp Clematis spp. Cle sp Clematis spp. Cle sp Cyclamen spp. Cyc sp Cyclamen spp. Cyc sp Gydamen spp. Cyclamen Sp. Common gloxinia Sal sp Salvia splendens Sal sp | $\vdash$      |                                | - C                  | Tax sp   | **                               | Yew                                   |
| Mal sp K Malus spp. 'Katherine' Katherine crabapple Mal sp L Malus spp. 'Liset' Liset crabapple  Groundcovers, Vines, and Herbaceous  Agr te Agrostis tenuis 'Penncross' Penncross bentgrass Aqu sp Aquilegia spp. Columbine Beg tu Begonia tuberhybrida Tuberous begonias Cal bi Caladium bicolor Caladium Cam ra Campsis radicans Trumpetcreeper Cen ce Centaurea ceneraria Dusty Miller Car pe Carum petroselenum Parsley Cle sp Clematis spp. Clematis Cor va Coronilla varia Crown vetch Cyc sp Cyclamen spp. Cyclamen Dia de Dianthus deltoides Maiden pink Gla sp Gladiolus spp. Gladiola Dia the Hedera helix English ivy Hel tu Helianthus tuberosus Jerusalem artichoke Illm pu Ulmus parvifolia Chinese elm Zel se Zelkova serrata Japanese zelkova  Iri sp Iris spp. Iri sp Iris spp. Iri sp Nym sp Nymphaea spp. Water lily Pae sp Paeonia spp. Pel ho Pelargonium x hortorum Common geranium Sal sp Salvia splendens Scarlet sage Sin sp Sinningia spp. Common gloxinia Sed sp Sedum spectabile Showy sedum Tag sp Tagetes spp. Marigold Tul sp Tulipa spp. Tulipa spp. Tulipa spp. Tulipa pp. Tulipa pp. Tulipa Typha latifolia Vin mi Vinca (Periwinkle) Vio wi Viola x wittrockiana Vin wi Viola x wittrockiana Common pansy Vit la Vitus labrusca 'Concord' Concord grape Imp wa Impatiens wallerana Impatiens Wis si Wisteria sinensis Chinese wisteria                                                                                                                                                                                                                                                                                                                                                                                                                                                                                                                                                                                                                                                                                                                                                     | _             | 11 11                          | * *                  | Tsu ca   | Tsuga canadensis                 | Canadian hemlock                      |
| Mal sp L. Malus spp. 'Liset' Liset crabapple  Forundcovers, Vines, and Herbaceous  Agr te Agrostis tenuis 'Penncross' Penncross bentgrass  Aqu sp Aquilegia spp. Columbine  Beg tu Begonia tuberhybrida Tuberous begonias  Can ra Campsis radicans  Can ra Campsis radicans  Car ce Centaurea ceneraria  Car pe Carum petroselenum  Car pe Carum petroselenum  Car pe Carum petroselenum  Car pe Coronilla varia  Corova Coronilla varia  Corova Coronilla varia  Corova Coronilla varia  Can poli Dianthus deltoides  Maiden pink  Hed he Hedera helix  Hed he Hedera helix  Hel tu Helianthus tuberosus  Iri sp Iris spp.  Ivi sp Paeonia spp.  Pel ho Pelargonium x hortorum  Common geranium  Sal sp Salvia splendens  Scarlet sage  Sin sp Sinningia spp.  Common gloxinia  Sed sp Sedum spectabile  Showy sedum  Tag sp Tagetes spp.  Marigold  Tul sp Tulipa spp.  Tulip  Typ la Typha latifolia  Vin mi Vinca minor  Vinca (Periwinkle)  Vio wi Viola x wittrockiana  Common pansy  Violat  Vio wi Viola x wittrockiana  Common pansy  Vit la Vitus labrusca 'Concord'  Vit sp Vitus spp.  Grape  Wis si Wisteria sinensis  Chinese wisteria                                                                                                                                                                                                                                                                                                                                                                                                                                                                                                                                                                                                                                                                                                                                                   |               |                                | * **                 | Ulm am   |                                  |                                       |
| Agr te Agrostis tenuis 'Penncross' Penncross bentgrass   Iri sp. Iris spp.   Iris   Aqu sp. Aquilegia spp.   Columbine   Pae sp.   Pae sp.   Pae sp.   Pae sp.   Pae sp.   Cal bi   Caladium bicolor   Caladium   Parsley   Sed sp.   Car pe   Carum petroselenum   Parsley   Sed sp.   Sed sp |               |                                | 1.1                  | Ulm pu   | 1                                |                                       |
| Agr te Agrostis tenuis 'Penncross' Penncross bentgrass Aqu sp Aquilegia spp. Columbine Beg tu Begonia tuberhybrida Tuberous begonias Cal bi Caladium bicolor Caladium Cam ra Campsis radicans Trumpetcreeper Cen ce Centaurea ceneraria Dusty Miller Car pe Carum petroselenum Parsley Cle sp Clematis spp. Clematis Cor va Coronilla varia Crown vetch Cyc sp Cyclamen spp. Cyclamen Dia de Dianthus deltoides Maiden pink Gla sp Gladiolus spp. Gladiola Hed he Hedera helix English ivy Hel tu Helianthus tuberosus Jerusalem artichoke Iri ge Iris s penncross' Penncross bentgrass Iri sp Iris spp. Iris spp. Water lily Pae sp Paeonia spp. Peony Pel ho Pelargonium x hortorum Common geranium Sal sp Salvia splendens Scarlet sage Sin sp Sinningia spp. Common gloxinia Sed sp Sedum spectabile Tag sp Tagetes spp. Marigold Tul sp Tulipa spp. Tulip Typ la Typha latifolia Common cattail Vin mi Vinca minor Vinca (Periwinkle) Vio sp Viola x wittrockiana Vit la Vitus labrusca 'Concord' Concord grape Vit sp Vitus spp. Grape Wis si Wisteria sinensis Chinese wisteria                                                                                                                                                                                                                                                                                                                                                                                                                                                                                                                                                                                                                                                                                                                                                                                                                                                                                                                                                                                                                                         | Mal sp L      | Malus spp. 'Liset'             | * *                  |          |                                  | Japanese zelkova                      |
| Aqu sp Aquilegia spp. Columbine  Beg tu Begonia tuberhybrida Tuberous begonias  Cal bi Caladium bicolor Caladium  Cam ra Campsis radicans Trumpetcreeper  Cen ce Centaurea ceneraria Dusty Miller  Car pe Carum petroselenum Parsley  Cle sp Clematis spp. Clematis  Cor va Coronilla varia Crown vetch  Cyc sp Cyclamen spp. Cyclamen  Dia de Dianthus deltoides Maiden pink  Gla sp Gladiolus spp. Gladiola  Hed he Hedera helix English ivy  Hel tu Helianthus tuberosus  Iri ge Iris x germanica  Caladium  Tuberous begonias  Tuberous begonias  Nym sp Nymphaea spp. Water lily  Pae sp Paeonia spp.  Peony  Pel ho Pelargonium x hortorum  Common geranium  Sal sp Salvia splendens  Scarlet sage  Sin sp Sinningia spp. Common gloxinia  Sed sp Sedum spectabile  Showy sedum  Tag sp Tagetes spp. Marigold  Tul sp Tulipa spp. Tulip  Typ la Typha latifolia Common cattail  Vin mi Vinca minor Vinca (Periwinkle)  Vio wi Viola x wittrockiana  Common pansy  Vit la Vitus labrusca 'Concord' Concord grape  Vit sp Vitus spp. Grape  Wis si Wisteria sinensis  Chinese wisteria                                                                                                                                                                                                                                                                                                                                                                                                                                                                                                                                                                                                                                                                                                                                                                                                                                                                                                                                                                                                                                     |               |                                |                      | _        |                                  |                                       |
| Beg tu Begonia tuberhybrida Tuberous begonias Cal bi Caladium bicolor Caladium Cam ra Campsis radicans Trumpetcreeper Cen ce Centaurea ceneraria Dusty Miller Car pe Carum petroselenum Cle sp Clematis spp. Cle sp Cyclamen spp. Cyc sp Cyclamen spp. Cyclamen Dia de Dianthus deltoides Maiden pink Cla sp Gladiolus spp. Gladiola Hed he Hedera helix Hel tu Helianthus tuberosus Imp wa Impatiens Iri ge Iris x germanica  Tuberous begonias Tuberous begonias  Pae sp Paeonia spp. Pel ho Pelargonium x hortorum Common geranium Sal sp Salvia splendens Scarlet sage Sin sp Sinningia spp. Common gloxinia Sed sp Sedum spectabile Showy sedum Tag sp Tagetes spp. Marigold Tulip Tulip Typ la Typha latifolia Common cattail Vin mi Vinca minor Vinca (Periwinkle) Vio wi Viola x wittrockiana Common pansy Vit la Vitus labrusca 'Concord' Concord grape Vit sp Vitus spp. Grape Wis si Wisteria sinensis Chinese wisteria                                                                                                                                                                                                                                                                                                                                                                                                                                                                                                                                                                                                                                                                                                                                                                                                                                                                                                                                                                                                                                                                                                                                                                                             |               | 0                              |                      | _        | * *                              |                                       |
| Cal bi Caladium bicolor Caladium  Cam ra Campsis radicans Trumpetcreeper  Cen ce Centaurea ceneraria Dusty Miller  Car pe Carum petroselenum Parsley  Cle sp Clematis spp. Clematis  Cor va Coronilla varia Crown vetch  Cyc sp Cyclamen spp. Cyclamen  Dia de Dianthus deltoides Maiden pink  Gla sp Gladiolus spp. Gladiola  Hed he Hedera helix English ivy  Hel tu Helianthus tuberosus Jerusalem artichoke  Imp wa Impatiens wallerana Impatiens  Cen ce Centaurea ceneraria  Dusty Miller  Sal sp Salvia splendens  Scarlet sage  Sin sp Sinningia spp. Common gloxinia  Sed sp Sedum spectabile  Showy sedum  Tag sp Tagetes spp. Marigold  Tulisp Tulipa spp. Tulipa  Typ la Typha latifolia Common cattail  Vin mi Vinca minor Vinca (Periwinkle)  Vio wi Viola x wittrockiana Common pansy  Viola x wittrockiana Common pansy  Vit la Vitus labrusca 'Concord' Concord grape  Vit sp Vitus spp. Grape  Wis si Wisteria sinensis Chinese wisteria                                                                                                                                                                                                                                                                                                                                                                                                                                                                                                                                                                                                                                                                                                                                                                                                                                                                                                                                                                                                                                                                                                                                                                     | _ ^ ^         |                                |                      | , ,      | 7 1 11                           | ,                                     |
| Cam ra Campsis radicans  Trumpetcreeper Cen ce Centaurea ceneraria Dusty Miller Car pe Carum petroselenum Parsley Cle sp Clematis spp. Cor va Coronilla varia Crown vetch Cyc sp Cyclamen spp. Cyclamen Dia de Dianthus deltoides Maiden pink Cla sp Gladiolus spp. Gladiola Hed he Hedera helix Hel tu Helianthus tuberosus Imp wa Impatiens wallerana Imp wa Impatiens  Trumpetcreeper Sal sp Salvia splendens Scarlet sage Sin sp Sinningia spp. Common gloxinia Sal sp Salvia splendens Scarlet sage Sin sp Sinningia spp. Common gloxinia Sal sp Salvia splendens Scarlet sage Sin sp Sinningia spp. Sed sp Sedum spectabile Showy sedum Tag sp Tagetes spp. Tulip Typ la Typha latifolia Vin mi Vinca minor Vinca (Periwinkle) Vio wi Viola x wittrockiana Common pansy Vit la Vitus labrusca 'Concord' Concord grape Vit sp Vitus spp. Grape Wis si Wisteria sinensis Chinese wisteria                                                                                                                                                                                                                                                                                                                                                                                                                                                                                                                                                                                                                                                                                                                                                                                                                                                                                                                                                                                                                                                                                                                                                                                                                                  | _ ~           | •                              | · ·                  |          |                                  | ,                                     |
| Cen ce Centaurea ceneraria Dusty Miller  Car pe Carum petroselenum Parsley  Cle sp Clematis spp. Clematis  Cor va Coronilla varia Crown vetch  Cyc sp Cyclamen spp. Cyclamen  Dia de Dianthus deltoides Maiden pink  Gla sp Gladiolus spp. Gladiola  Hed he Hedera helix English ivy  Hel tu Helianthus tuberosus Jerusalem artichoke  Imp wa Impatiens wallerana Impatiens  Disty Miller  Sin sp Sinningia spp. Common gloxinia  Sed sp Sedum spectabile  Tag sp Tagetes spp. Marigold  Tulip  Typ la Typha latifolia Common cattail  Vin mi Vinca minor Vinca (Periwinkle)  Vio sp Viola spp. Violet  Vio wi Viola x wittrockiana Common pansy  Vit la Vitus labrusca 'Concord' Concord grape  Vit sp Vitus spp. Grape  Wis si Wisteria sinensis Chinese wisteria                                                                                                                                                                                                                                                                                                                                                                                                                                                                                                                                                                                                                                                                                                                                                                                                                                                                                                                                                                                                                                                                                                                                                                                                                                                                                                                                                            |               |                                |                      | -        | - V                              | U                                     |
| Car pe Carum petroselenum Parsley  Cle sp Clematis spp. Clematis  Cor va Coronilla varia Crown vetch  Cyc sp Cyclamen spp. Cyclamen  Dia de Dianthus deltoides Maiden pink  Gla sp Gladiolus spp. Gladiola  Hed he Hedera helix English ivy  Hel tu Helianthus tuberosus Jerusalem artichoke  Imp wa Impatiens wallerana Impatiens  Clematis  Common parsy  Tag sp Tagetes spp. Marigold  Tulip  Typla Typha latifolia Common cattail  Vin mi Vinca minor Vinca (Periwinkle)  Vio sp Viola spp. Violet  Vio wi Viola x wittrockiana Common pansy  Vit la Vitus labrusca 'Concord' Concord grape  Vit sp Vitus spp. Grape  Wis si Wisteria sinensis Chinese wisteria                                                                                                                                                                                                                                                                                                                                                                                                                                                                                                                                                                                                                                                                                                                                                                                                                                                                                                                                                                                                                                                                                                                                                                                                                                                                                                                                                                                                                                                            |               |                                |                      | <u> </u> |                                  |                                       |
| Cle sp Clematis spp. Clematis  Cor va Coronilla varia Crown vetch  Cyc sp Cyclamen spp. Cyclamen  Dia de Dianthus deltoides Maiden pink  Gla sp Gladiolus spp. Gladiola  Hed he Hedera helix English ivy  Hel tu Helianthus tuberosus Jerusalem artichoke  Imp wa Impatiens wallerana Impatiens  Crown vetch  Tag sp Tagetes spp. Marigold  Tul sp Tulipa spp. Tulip  Typla Itypha latifolia Common cattail  Vin mi Vinca minor Vinca (Periwinkle)  Vio sp Viola spp. Violet  Vio wi Viola x wittrockiana Common pansy  Vit la Vitus labrusca 'Concord' Concord grape  Vit sp Vitus spp. Grape  Wis si Wisteria sinensis Chinese wisteria                                                                                                                                                                                                                                                                                                                                                                                                                                                                                                                                                                                                                                                                                                                                                                                                                                                                                                                                                                                                                                                                                                                                                                                                                                                                                                                                                                                                                                                                                      |               |                                |                      | _        |                                  |                                       |
| Cor va Coronilla varia Crown vetch Cyc sp Cyclamen spp. Cyclamen Dia de Dianthus deltoides Maiden pink Cla sp Gladiolus spp. Gladiola Hed he Hedera helix English ivy Hel tu Helianthus tuberosus Jerusalem artichoke Imp wa Impatiens wallerana Impatiens Iri ge Iris x germanica Crown vetch Tul sp Tulipa spp. Tulipa Spp. Tulipa Spp. Vinca (Periwinkle) Vio sp Viola spp. Viola spp. Viola x wittrockiana Common pansy Vit la Vitus labrusca 'Concord' Concord grape Vit sp Vitus spp. Grape Wis si Wisteria sinensis Chinese wisteria                                                                                                                                                                                                                                                                                                                                                                                                                                                                                                                                                                                                                                                                                                                                                                                                                                                                                                                                                                                                                                                                                                                                                                                                                                                                                                                                                                                                                                                                                                                                                                                    |               | 1                              |                      |          |                                  | ,                                     |
| Cyc sp Cyclamen spp. Cyclamen  Dia de Dianthus deltoides Maiden pink  Gla sp Gladiolus spp. Gladiola  Hed he Hedera helix English ivy  Hel tu Helianthus tuberosus Jerusalem artichoke  Imp wa Impatiens wallerana Impatiens  Iri ge Iris x germanica  Common cattail  Vin mi Vinca minor Vinca (Periwinkle)  Vio sp Viola spp. Violet  Vio wi Viola x wittrockiana Common pansy  Vit la Vitus labrusca 'Concord' Concord grape  Vit sp Vitus spp. Grape  Wis si Wisteria sinensis Chinese wisteria                                                                                                                                                                                                                                                                                                                                                                                                                                                                                                                                                                                                                                                                                                                                                                                                                                                                                                                                                                                                                                                                                                                                                                                                                                                                                                                                                                                                                                                                                                                                                                                                                            |               | * *                            |                      |          | · · · · ·                        | Ŭ                                     |
| Dia de Dianthus deltoides Maiden pink  Gla sp Gladiolus spp. Gladiola  Hed he Hedera helix English ivy  Hel tu Helianthus tuberosus Jerusalem artichoke  Imp wa Impatiens wallerana Impatiens  Iri ge Iris x germanica German iris  Win mi Vinca minor Vinca (Periwinkle)  Vio sp Viola spp. Viola spp.  Vio wi Viola x wittrockiana Common pansy  Vit la Vitus labrusca 'Concord' Concord grape  Vit sp Vitus spp. Grape  Wis si Wisteria sinensis Chinese wisteria                                                                                                                                                                                                                                                                                                                                                                                                                                                                                                                                                                                                                                                                                                                                                                                                                                                                                                                                                                                                                                                                                                                                                                                                                                                                                                                                                                                                                                                                                                                                                                                                                                                           | $\overline{}$ |                                |                      |          |                                  | 1                                     |
| Gla sp Gladiolus spp. Gladiola Vio sp Viola spp. Violet  Hed he Hedera helix English ivy Vio wi Viola x wittrockiana Common pansy  Hel tu Helianthus tuberosus Jerusalem artichoke Vit la Vitus labrusca 'Concord' Concord grape  Imp wa Impatiens wallerana Impatiens Vit sp Vitus spp. Grape  Iri ge Iris x germanica German iris Wisteria sinensis Chinese wisteria                                                                                                                                                                                                                                                                                                                                                                                                                                                                                                                                                                                                                                                                                                                                                                                                                                                                                                                                                                                                                                                                                                                                                                                                                                                                                                                                                                                                                                                                                                                                                                                                                                                                                                                                                         |               |                                |                      |          | **                               |                                       |
| Hed he Hedera helix English ivy Vio wi Viola x wittrockiana Common pansy Hel tu Helianthus tuberosus Jerusalem artichoke Vit la Vitus labrusca 'Concord' Concord grape Imp wa Impatiens wallerana Impatiens Vit sp Vitus spp. Grape Iri ge Iris x germanica German iris Wisteria sinensis Chinese wisteria                                                                                                                                                                                                                                                                                                                                                                                                                                                                                                                                                                                                                                                                                                                                                                                                                                                                                                                                                                                                                                                                                                                                                                                                                                                                                                                                                                                                                                                                                                                                                                                                                                                                                                                                                                                                                     |               |                                |                      |          |                                  | ,                                     |
| Hel tu Helianthus tuberosus Jerusalem artichoke Vit la Vitus labrusca 'Concord' Concord grape  Vit sp Vitus spp. Grape  Iri ge Iris x germanica German iris Wisteria sinensis Chinese wisteria                                                                                                                                                                                                                                                                                                                                                                                                                                                                                                                                                                                                                                                                                                                                                                                                                                                                                                                                                                                                                                                                                                                                                                                                                                                                                                                                                                                                                                                                                                                                                                                                                                                                                                                                                                                                                                                                                                                                 |               |                                |                      |          | * *                              |                                       |
| Imp wa Impatiens wallerana Impatiens Vit sp Vitus spp. Grape Iri ge Iris x germanica German iris Wis si Wisteria sinensis Chinese wisteria                                                                                                                                                                                                                                                                                                                                                                                                                                                                                                                                                                                                                                                                                                                                                                                                                                                                                                                                                                                                                                                                                                                                                                                                                                                                                                                                                                                                                                                                                                                                                                                                                                                                                                                                                                                                                                                                                                                                                                                     |               |                                |                      |          |                                  |                                       |
| Iri ge Iris x germanica German iris Wis si Wisteria sinensis Chinese wisteria                                                                                                                                                                                                                                                                                                                                                                                                                                                                                                                                                                                                                                                                                                                                                                                                                                                                                                                                                                                                                                                                                                                                                                                                                                                                                                                                                                                                                                                                                                                                                                                                                                                                                                                                                                                                                                                                                                                                                                                                                                                  | Hel tu        |                                | Jerusalem artichoke  |          |                                  | Concord grape                         |
|                                                                                                                                                                                                                                                                                                                                                                                                                                                                                                                                                                                                                                                                                                                                                                                                                                                                                                                                                                                                                                                                                                                                                                                                                                                                                                                                                                                                                                                                                                                                                                                                                                                                                                                                                                                                                                                                                                                                                                                                                                                                                                                                | Imp wa        | Impatiens wallerana            | Impatiens            | Vit sp   |                                  | 1                                     |
|                                                                                                                                                                                                                                                                                                                                                                                                                                                                                                                                                                                                                                                                                                                                                                                                                                                                                                                                                                                                                                                                                                                                                                                                                                                                                                                                                                                                                                                                                                                                                                                                                                                                                                                                                                                                                                                                                                                                                                                                                                                                                                                                | Iri ge        | U                              |                      |          |                                  |                                       |