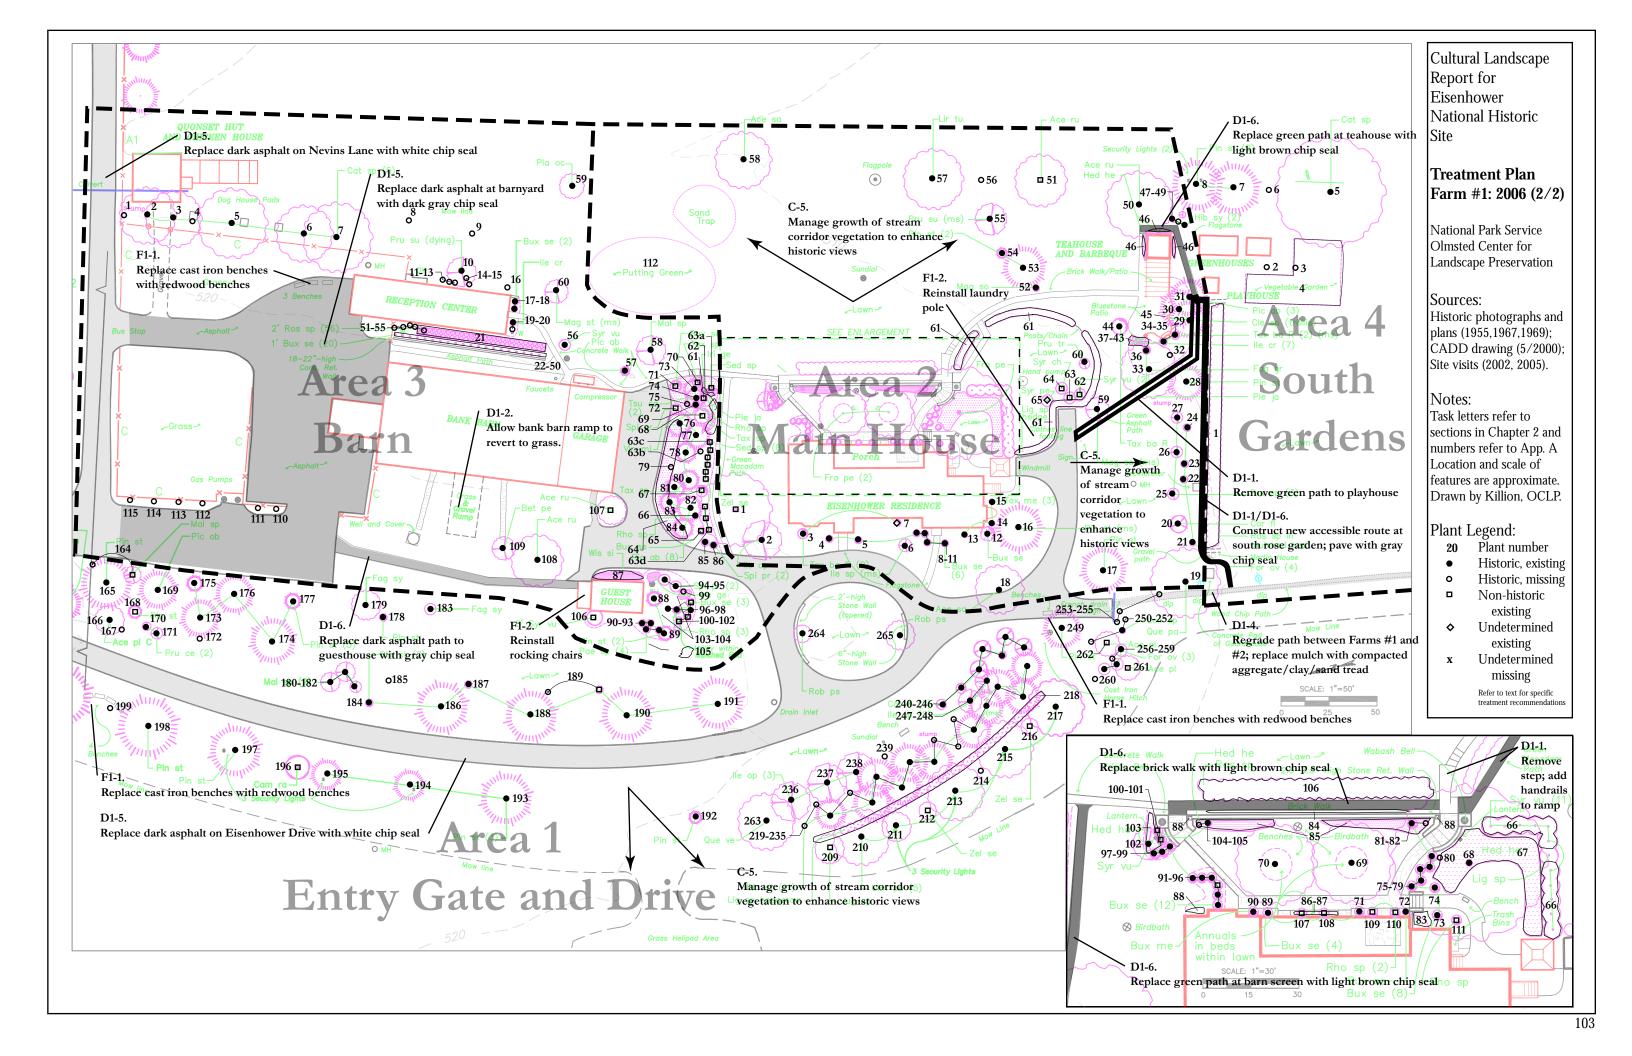

APPENDIX B:
TREATMENT PLANS

| Accordance   Acc   | Symbol        | Botanical Name                 | Common Name(s)       | Symbol   | Botanical Name                   | Common Name(s)                        |
|--------------------------------------------------------------------------------------------------------------------------------------------------------------------------------------------------------------------------------------------------------------------------------------------------------------------------------------------------------------------------------------------------------------------------------------------------------------------------------------------------------------------------------------------------------------------------------------------------------------------------------------------------------------------------------------------------------------------------------------------------------------------------------------------------------------------------------------------------------------------------------------------------------------------------------------------------------------------------------------------------------------------------------------------------------------------------------------------------------------------------------------------------------------------------------------------------------------------------------------------------------------------------------------------------------------------------------------------------------------------------------------------------------------------------------------------------------------------------------------------------------------------------------------------------------------------------------------------------------------------------------------------------------------------------------------------------------------------------------------------------------------------------------------------------------------------------------------------------------------------------------------------------------------------------------------------------------------------------------------------------------------------------------------------------------------------------------------------------------------------------------|---------------|--------------------------------|----------------------|----------|----------------------------------|---------------------------------------|
| See pl.   Acer pt. Cervinosen King   Common King maple                                                                                                                                                                                                                                                                                                                                                                                                                                                                                                                                                                                                                                                                                                                                                                                                                                                                                                                                                                                                                                                                                                                                                                                                                                                                                                                                                                                                                                                                                                                                                                                                                                                                                                                                                                                                                                                                                                                                                                                                                                                                         |               |                                | Trees and            | d Shrubs |                                  |                                       |
| See all   Acet p. Common Kang maple                                                                                                                                                                                                                                                                                                                                                                                                                                                                                                                                                                                                                                                                                                                                                                                                                                                                                                                                                                                                                                                                                                                                                                                                                                                                                                                                                                                                                                                                                                                                                                                                                                                                                                                                                                                                                                                                                                                                                                                                                                                                                            | Abe gr        | Abelia x grandiflora           | Glossy abelia        | Mal sp W | Malus spp. wild crabapple        | Wild crab (from rootstock)            |
| Re pu                                                                                                                                                                                                                                                                                                                                                                                                                                                                                                                                                                                                                                                                                                                                                                                                                                                                                                                                                                                                                                                                                                                                                                                                                                                                                                                                                                                                                                                                                                                                                                                                                                                                                                                                                                                                                                                                                                                                                                                                                                                                                                                          | Ace pl        | Acer platanoides               | Norway maple         | Phi co   | Philadelphus coronarius          | Mock orange                           |
| Ace sa ccharum Supar maple But file Bebriss throubergis But file Bebriss throubergis But file Bebriss throubergis But file Bebris throubergis But file Busse | Ace pl C      | Acer p. 'Crimson King'         | Crimson King maple   | Pic ab   | Picea abies                      | Norway spruce                         |
| Ber fine Berben's thrologogii Iganese barberry Bet pp. Reina's gendala European white pirch Bet pp. Reina's gendala European white birch Bet pp. Reina's gendala European Wallerd Plan Cherry Carl and Capa European Wallerd Plan Cherry Carl and pp. Carlays gp. Catalys Carl pp. Carlays gp. Catalys Carl pp. Carlays gp. Catalys Carl pp. Carlays gp. Carlays gp. Carl pp. Carlays gp. Carlays gp. Carl pp. Carlays g | Ace ru        | Acer rubrum                    | Red maple            | Pic pu   | Picea pungens                    | Colorado blue spruce                  |
| Ber pe   Bertals pensidah   Darsepean white brieft   Park sp   Per per   Park sp   Per per   Park sp   Per per   Per per per   Per per   Per per   Per per per   Per per   Per per per   Per per   Per per per   Per per per   Per per per   Per per per   Per per per   Per per per   Per per per   Per per per   Per per per   Per per per per per per per per per per p                                                                                                                                                                                                                                                                                                                                                                                                                                                                                                                                                                                                                                                                                                                                                                                                                                                                                                                                                                                                                                                                                                                                                                                                                                                                                                                                                                                                                                                                                                                                                                                                         | Ace sa        | Acer saccharum                 | Sugar maple          | Pie ja   | Pieris japonica                  | * * *                                 |
| Beath upp.   White birch   Pro ce   Pennas censifiers (Atropurpered People leaf plum   Pro ce   Pennas censifiers (Atropurpered People leaf plum   Pro ce   Pennas censifiers (Atropurpered Will red/Pro cherry   Pennas reported   Pro pennas personal water   Pro pennas pennas pennas   Pro pennas pe   | Ber th        | Berberis thunbergii            | Japanese barberry    | Pin st   | Pinus strobus                    | Eastern white pine                    |
| Bad sp. Bas mi B | Bet pe        | Betula pendula                 | European white birch | Pla oc   | Platanus occidentalis            | Sycamore                              |
| Black mis Blauss empervisens Common boxwood  Pea se Plauss sempervisens Common boxwood  Pea se Plauss sempervisens Common boxwood  Pea pr N Pramus persica Common peach  Pea pr N Pramus persica Common peach  Pea pr N Pramus sernitars Oocanide Creek  Car y Carya app. Hickory  Car ap Carya app. Canalga pp.  Car ap Corcis canadensis Redbud  Pra pr N Pramus sernitars Oocanid Cherry  Pea y Pramus subsincial Pendula' Weeping Higan cherry  Pea y Pramus seminals subsincial Pendula' Weeping Higan cherry  Pea y Pramus seminals subsincial Pendula' Weeping Higan cherry  Pea y Pramus seminals subsincial Pendula' Weeping Higan cherry  Pea y Pramus seminals subsinc |               | 1.1                            | White birch          | Pru ce   | Prunus cerasifera 'Atropurperea' | Purple leaf plum                      |
| Biase se   Bussus sempervismes   Common boswood   Pear                                                                                                                                                                                                                                                                                                                                                                                                                                                                                                                                                                                                                                                                                                                                                                                                                                                                                                                                                                                                                                                                                                                                                                                                                                                                                                                                                                                                                                                                                                                                                                                                                                                                                                                                                                                                                                                                                                                                                                                                                                                                         |               | * *                            | Butterfly-bush       | Pru pen  | Prunus pensylvanica              | Wild red/Pin cherry                   |
| Cars   Carya affinoinness   Pecan   Pract      | Bux mi        | Buxus microphylla var. koreana | Korean boxwood       |          | 1                                | Common peach                          |
| Gar sp Ga | Bux se        | Buxus sempervirens             |                      | Pru pr N | *                                | Nectarine                             |
| Gat sp  Gatalpa spp.  Gatalpa spp.  Garca Corcis canadensis  Redbad  Port Orford cedar  Pyra cor Pyrancantha coccines  Pyra cor Pyrancantha coccines  Pyra cor Pyrancantha coccines  Pyrancantha cocci | Car il        | Carya illinoinensis            | Pecan                | Pru se   |                                  | · · · · · · · · · · · · · · · · · · · |
| Ger a Gereis canadensis Redbad   Protect   Protect canadensis   Powering admond   Protect   Prot | Car sp        | Carya spp.                     |                      | Pru sp   | * *                              | · · · · · · · · · · · · · · · · · · · |
| Con II Cornus florida Plowering dogwood Carp ph Cracings phaenopyrum Washington hawthorn Cray in Cryptomenia japonica I papanese cryptomenia   Piga gr Vagus sylvatea 'Atropunicea'   Purple leaf beech   Pira com Pyrus communiss Common pear'   Que va Quercus palastris   Pin oak Que va Pyrus combustis   Que va Quercus velutina   Black oak   Piga gr Vagus sylvatea' 'Atropunicea'   Purple leaf beech   Rho ob Rhod x obtusum 'Hinodegin'   Hinodegin zaalea   Rho ob Rhod x obtusum 'Hinodegin'   Hinodegin' zaalea   Rho ob Rhod x obtusum ' | Cat sp        | 1 11                           | •                    | Pru su   |                                  | 1 0 0 ;                               |
| Cor II Cornus Borida Hovering dogwood Cap h Critegius phaenopyrum Washington hawthorn Crisp is Cryptomeria sponica I Japanese expromeria a Piagus grandifolia American beach Fag st Fagus grandifolia American beach Piagus y Prayer and Prayer Sagus sylvatica 'Atropunica' Purple leaf beach Prasinus pennsylvanica Green ash Bark Forov Porsythia ovata Bark Forovtha Robot Prasinus pennsylvanica Green ash Bark Willow Sala in Salar balybonia Weeping willow Sala in Salar balybonia Weeping willow Sala in Salar balybonia Weeping willow Salar in Salar balge willow Salar in Salar balybonia Weeping willow Salar in Sal | Cer ca        | Cercis canadensis              |                      | Pru tr   |                                  | Ŭ                                     |
| Cra ph Crataegas phaenopyrum Washington hawthorm Cry ja Cryptomeria ipponica   Japanese cryptomeria   Que ve   Quercus palustris   Pin oak   Cry jagus spyranica   Japanese cryptomeria   Que ve   Quercus vedutina   Black oak   Fig sy   Jagus sylvatica 'Atropunicea'   Purple leaf beech   For ov   Forsythia ovata   Early forsythia   For ov   Forsythia ovata   Early forsythia   For ov   Forsythia ovata   Corner sah   Hib ro   Hibscus roxa sinensis   Chinese hibiscus   Hib sy   Hibscus synasiensis   Chinese hibiscus   Hib sy   Hibscus synasiensis   Rose-of-Sharon   Hie gl   Leg albera   Inkberry   Hie gl   Leg albera   Inkberry   Hie gl   Leg albera   Inkberry   Hig syn   Legabra   Inkberry   Hig syn   Legabra   Inkberry   Hig syn   Legabra   Legabra   Legabra   Hig syn   Legabra   Legabra   | -             | **                             | Port Orford cedar    |          | J                                | Pyracantha (Firethorn)                |
| Gry ja Cryptomeria japonica Japanese cryptomeria American beech Pag yr Fagus grandifolia American beech Rho ob Rhod. s obtusum 'Hinodgin' Hinodegin' azalea Fag yr Fagus syrkatica 'Atropunicae' Purple Lefa Beech Rho ob Rhod. s obtusum 'Hinodgin' Hinodegin' azalea Fag yr Fagus syrkatica 'Atropunicae' Purple Lefa Beech Rho ob Rhod. s obtusum 'Hinodgin' Hinodegin' azalea Fag yr Fagus yr Fagus syrkatica 'Atropunicae' Purple Lefa Beech Rho ob Rhod. s obtusum 'Hinodgin' Hinodegin' azalea Fag yr Fagus yr Fagus yr Hinodegin' azalea Fag yr Hinodegin' azalea Fagus yr Hinodegin' azalea Fagus yr Hinodegin' azalea Fagus yr Hinodegin' a Hinodegin' azalea Fagus yr Hinodegin' azalea Fagus yr Hinodegin' a Hinodegin' azalea Fagus yr Hinodegin' a Hinodegin' azalea Fagus yr Hinodegin' a Hinodegin' azalea Fagus yr Hinodegin' a Hinodegin' azalea Fagus yr Hinodegin' azalea Fagus yr Hinodegin' azalea Fagus yr Hinodegin' azalea Fagus yr Hinodegin' a Hinodegin' azalea Fagus yr Hinodegin' a Hinodegin' azalea Fagus yr Hinodegin' a Hinodegin' azalea Fagus yr Hinodegin' a Hinodegin' azalea Fagus yr Hinodegin' azalea Fagus yr Hinodegin' azalea Fagus yr Hinodegin' azalea Fagus yr Hinodegin' azale |               |                                | <u> </u>             | <u> </u> | · ·                              |                                       |
| Fag gr Fagus grandifolia American beech Pagus grandifolia American beech Pagus grandifolia American beech Pagus grandifolia American beech Pagus grandifolia | Cra ph        | Crataegus phaenopyrum          | Washington hawthorn  | Que pa   | ` 1                              |                                       |
| Fag sy   Fagus sylvatica 'Atropunicea'   Purple leaf beech   Rho sp   Robina' pseudoacacia   Black locust                                                                                                                                                                                                                                                                                                                                                                                                                                                                                                                                                                                                                                                                                                                                                                                                                                                                                                                                                                                                                                                                                                                                                                                                                                                                                                                                                                                                                                                                                                                                                                                                                                                                                                                                                                                                                                                                                                                                                                                                                      |               | 71 / 1                         | V 1 V1               | <u> </u> | `                                |                                       |
| For pot   Forsythia ovata   Early forsythia   Rob ps   Ross app.   Ross                                                                                                                                                                                                                                                                                                                                                                                                                                                                                                                                                                                                                                                                                                                                                                                                                                                                                                                                                                                                                                                                                                                                                                                                                                                                                                                                                                                                                                                                                                                                                                                                                                                                                                                                                                                                                                                                                                                                                                                                                                                        | 0.0           | 0 0                            |                      | -        | · ·                              | 0                                     |
| Frazinus pennsylvanica Green ash Hib sp Hibiscus spn. Hib sp Hibiscus spn. Hib sy Hibiscus spn. Hib spn.  |               | · .                            | 1                    |          | * * *                            |                                       |
| Hib ro Hibiscus rosa sinensis Chinese hibiscus Hib sy Hibiscus spp. Hibiscus Rose-of-Sharon Ile cr Ilex crenata Japanese holly Ile gl Ilex qabara Inkberry Ile op Ilex opaca American holly Ile op Ilex opaca American holly Iley po Iugans spp. Walnut Ilag sp Iugans spp. Walnut Ilag st Liquidambar styractifua Liag st Liquidamar styractifua Liag st Liquidamar styractifua Liquidamar styractifua Liquidamar styractifua | For ov        | ,                              | , ,                  | Rob ps   | Robinia pseudoacacia             |                                       |
| Hib sp Hibseus spp. Hibseus Rose-of-Sharon Sas all Saskarias albidium Sassafras albidium  |               | 1 /                            |                      | Ros sp   | * *                              |                                       |
| Hib sy Hibiscus syriacus Rose-of-Sharon   Sas al Sassafras   Sassa | Hib ro        | Hibiscus rosa sinensis         | Chinese hibiscus     | Sal ba   | Salix babylonia                  | Weeping willow                        |
| Seq se   Sequoia sempervirens   Redwood                                                                                                                                                                                                                                                                                                                                                                                                                                                                                                                                                                                                                                                                                                                                                                                                                                                                                                                                                                                                                                                                                                                                                                                                                                                                                                                                                                                                                                                                                                                                                                                                                                                                                                                                                                                                                                                                                                                                                                                                                                                                                        | Hib sp        | Hibiscus spp.                  | Hibiscus             | Sal ni   | Salix nigra                      | Black willow                          |
| Ile gl   Ilex glabra   Inkberry   Ile op   Ilex opaca   American holly   Spi sr   Spriraca prunifolia   Bridalwreath spirea   Chinese Illac                                                                                                                                                                                                                                                                                                                                                                                                                                                                                                                                                                                                                                                                                                                                                                                                                                                                                                                                                                                                                                                                                                                                                                                                                                                                                                                                                                                                                                                                                                                                                                                                                                                                                                                                                                                                                                                                                                                                                                                    | Hib sy        | Hibiscus syriacus              | Rose-of-Sharon       | Sas al   | Sassafras albidium               | Sassafras                             |
| Ile op Ilex opaca American holly Jug sp Juglans spp. Walnut Syr pe Syringa x chinensis Chinese lilac  Syr pe Syringa x persica Persian lilac  Syr vu Syringa x ulgaris  Common lilac  Iza ba Taxus bacatta English yew  Tax ba Taxus bacatta Tepandens'  Dwarf English yew  Tax ba R Taxus bacatta Repandens'  Dwarf English yew  Tax ba R Taxus bacatta Repandens'  Dwarf English yew  Tax ca Taxus canadensis  Canadian yew  Magnolia stellata Star magnolia  Tax ca Taxus canadensis  Tax us Dacatta Repandens'  Tax us Dacatta Repandens'  Dwarf English yew  Tax ca Taxus bacatta Repandens'  Tax us Dacatta Repandens'  Dwarf English yew  Tax ca Taxus bacatta Repandens'  Tax us Dacatta Repandens'  Tax us Dacatta Repandens'  Dwarf English yew  Tax sp Taxus synedia Taxus bacatta Repandens'  Tax us Usacatta Repandens'  Tax us Dacatta Repandens'  Tax us Dacatta Repandens'  Dwarf English yew  Tax sp Taxus synedia Taxus bacatta Repandens'  Dwarf English yew  Tax sp Taxus synedia Taxus bacatta Repandens'  Dwarf English yew  Tax sp Taxus bacatta Repandens'  Tax us Usacatta Repandens'  Tax us Usacatta Repandens'  Dwarf English yew  Tax sp Taxus bacatta Repandens'  Tax us usacatta Repandens'  Tax us usacatta Repandens'  Dwarf English yew  Tax sp Taxus spenderia Canadian Persion  Usar taxus bacatta Repandens'  Dwarf English yew  Tax sp Taxus spenderia Repandens'  Tax us usacatta Repandens'  Dwarf English yew  Tax sp Taxus spenderia Repandens'  Dwarf English yew  Tax sp Taxus spenderia Repandens'  Dwarf English yew  Tax sp Taxus spenderia Repandens'  Dwarf English yew  Tax sp Taxus bacatta Repandens'  Dwarf English yew  Tax sp Taxus bacatta Repandens'  Tax us usacatta Repandens'  Dwarf English yew  Tax sp Taxus spenderia Repandens'  Tax us usacatta R | Ile cr        | Ilex crenata                   | Japanese holly       | Seq se   | Sequoia sempervirens             | Redwood                               |
| Jug sp         Juglans spp.         Walnut           Lig sp         Ligustrum spp.         Privet           Liq st         Liquidambar styraciflua         Sweet gum           Lons p         Liquidambar styraciflua         English yew           Lon sp         Lonicera spp.         Honeysuckle         Tax bae         Taxus bacatta         English yew           Mag sp         Magnolia s soulangiana         Saucer magnolia         Tax bae         Taxus cau cuspidata 'Capitata'         Dwarf English yew           Mag sp         Magnolia s soulangiana         Saucer magnolia         Tax cau Taxus canadensis         Canadian yew           Mal sp Magnolia stellata         Star magnolia         Tax me Taxus s xmedia 'Hicksii'         Hicks yew           Mal sp M Malus spp. Pitopa'         Hopa crabapple         Tax me Taxus s xmedia 'Hicksii'         Hicks yew           Mal sp L Malus spp. Titoet'         Liset crabapple         Tax me Taxus s xmedia 'Hicksii'         Hicks yew           Mal sp L Malus spp. Titoet'         Liset crabapple         Ulm am Ulmus americana         American elm           Mal sp L Malus spp. Titoet'         Liset crabapple         Zel so Zelkova serrata         Japanese zelkova           Groundcovers, Vinese           Groundcovers, Vinese           Mary sp                                                                                                                                                                                                                                                                                                                                                                                                                                                                                                                                                                                                                                                                                                                                                                                | Ile gl        | Ilex glabra                    | Inkberry             | Spi sr   | Spriraea prunifolia              | Bridalwreath spirea                   |
| Lig sp         Ligustrum spp.         Privet           Liq st         Liquidambar styraciflua         Sweet gum           Lir tu         Liriodendron tulipifera         Tulip poplar           Lon sp         Lonicera spp.         Honeysuckle         Tax ba R         Taxus bacatta 'Repandens'         Dwarf English yew           Mag sp         Magnolia x soulangiana         Saucer magnolia         Tax ca         Taxus cuspidata 'Capitata'         Japanese yew           Mag sp         Magnolia sepp.         Magnolia sellata         Star magnolia         Tax ca         Taxus sp.         Taxus sp.         Taxus sp.         Hicks yew         Tax ca         Taxus sp.         Taxus sp.         Light yew         Tax ca         Taxus and tax Repandens'         Dwarf English yew           Mal sp J Magnolia stellata         Star magnolia         Tax ca         Taxus and Taxus bacatta 'Repandens'         Dwarf English yew           Mal sp J Magnolia stellata         Star magnolia         Tax ca         Taxus and Taxus bacatta 'Repandens'         Dwarf English yew           Mal sp J Magnolia stellata         Star magnolia         Tax ca         Taxus and anadensis         Canadian hemlock           Mal sp J Mali sp P. Apple         Apple         Um an Ulmus anericana         Americana Canadian hemlock         Ulm pu Ulmus parvifolia         Chinese e                                                                                                                                                                                                                                                                                                                                                                                                                                                                                                                                                                                                                                                                                                                  | Ile op        | Ilex opaca                     | American holly       | Syr ch   | Syringa x chinensis              | Chinese lilac                         |
| Liq st Liquidambar styraciflua Sweet gum Lir tu Liriodendron tulipifera Tulip poplar Lon sp Lonicera spp. Honeysuckle Mag so Magnolia x soulangiana Saucer magnolia Mag sp Magnolia spp. Magnolia Mag st Magnolia stellata Star magnolia Mal sp A Malus spp. Apple Apple Mal sp A Malus spp. Thopa' Hopa crabapple Mal sp K Malus spp. Tiser' Liset crabapple Mal sp L Malus spp. Tiser' Liset crabapple Mal sp L Magnolia stellata Mag st Magnolia stellata Mal sp H Malus spp. Tiser' Liset crabapple Mal sp L Malus spp. Tiser' Liset crabapple Mal sp L Magnolia spp. Columbine Mag st Magnolia stellata Mal sp H Malus spp. Tiser' Liset crabapple Mal sp L Malus spp. Tiser' Liset crabapple Mal sp L Malus spp. Tiser' Liset crabapple Mal sp L Magnolia stellata Malus spp. Tiser' Liset crabapple Mal sp L Malus spp. Tiser' Liset crabapple Mal sp L Magnolia stellata Malus spp. Tiser' Liset crabapple  Wissi Wisteria sineanis  Canadian yew Tax ca Taxus canadensis Canadian yew Tax ca Taxus canadensis Canadian yew Tax ca Taxus canadensis Laxus placatta' Repandens' Dwarf English yew Tax ca Taxus canadensis Canadian yeu Tax ca Taxus canade |               |                                | Walnut               | Syr pe   | Syringa x persica                | Persian lilac                         |
| Lir tu Liriodendron tulipifera Tulip poplar Lon sp Lonicera spp. Honeysuckle Mag so Magnolia s soulangiana Saucer magnolia Mag sp Magnolia s soulangiana Saucer magnolia Mag st Magnolia spp. Magnolia Mag st Magnolia spp. Apple Mal sp A Malus spp. Apple Mal sp H Malus spp. Thopa' Hopa crabapple Mal sp K Malus spp. Tiser' Liset crabapple Mal sp K Malus spp. Tiser' Liset crabapple Mal sp J Magnolia stellata Mag st Magnolia spp. Magnolia spp. Hopa' Hopa crabapple Mal sp L Malus spp. Tiser' Liset crabapple Mal sp L Malus spp. Tiser' Liset crabapple Mal sp L Malus spp. Tiser' Denncross' Penncross bentgrass Aqu sp Aquilegia spp. Columbine Beg tu Begonia tuberhybrida Tuberous begonias Can ra Campsis radicans Trumpetcreeper Cen ce Centaurea ceneraria Dusty Miller Car pe Carum petroselenum Parsley Cle sp Clematis spp. Clematis Car va Coronilla varia Crown vetch Cyc sp Cyclamen spp. Gyclamen Dia de Dianthus deltoides Maiden pink Hel tu Helianthus tuberosus Iri sp Iris spp. Water lily Pae sp Paconia spp. Penony Parsley Sal sp Salvia splendens Scarlet sage Sin sp Sinningia spp. Common gloxinia Sed sp Sedum spectabile Showy sedum Tag sp Taxus canadensis Canadian yew Tax uc Taxus canadensis Canadian yew Tax uc Taxus canadensis Tax uc Taxus cuspidata 'Capitata'   Japanese yew Masus vermica 'Hicksii' Hickis yew Tax uc Taxus cuspidata 'Capitata'   Japanese yew Masus vermica 'Hicksii' Hickis yew Tax uc Taxus cuspidata 'Capitata'   Japanese yew Masus vermica 'Hicksii' Hickis yew Tax uc Taxus cuspidata 'Capitata'   Japanese yew Masus vermica 'Hicksii' Hickis yew Tax uc Taxus cuspidata 'Capitata'   Japanese yew Masus vermica 'Hicksii' Hickis yew Tax uc Taxus cuspidata 'Capitata'   Japanese yew Masus vermica 'Hicksii' Hickis yew Tax uc Taxus cuspidata 'Capitata'   Japanese yew Masus vermica 'Hicksii' Hickis yew Tax uc Taxus cuspidata 'Capitata'   Japanese vew Masus vermica 'Havaus x media 'Hicksii' Hickis yew Tax uc Taxus cuspidata 'Capitata'   Japanese vew Tax uc Taxus cuspidata 'Susus spp.                                             |               |                                |                      | Syr vu   | Syringa vulgaris                 | Common lilac                          |
| Lon sp Lonicera spp. Honeysuckle Mag so Magnolia x soulangiana Saucer magnolia Mag sp Magnolia spp. Magnolia Mag st Magnolia spp. Magnolia Mag st Magnolia stellata Mal sp A Malus spp. Apple Mal sp H Malus spp. Apple Mal sp H Malus spp. Hopa' Mal sp K Malus spp. "Katherine' Malus spp. "Liset'  May sp M Aquilegia spp.  May sp M Aquilegia spp.  May to Aquilegia spp.  May to Columbine Beg tu Begonia tuberhybrida Tuberous begonias  Caladium Cam ra Campsis radicans Trumpetcreeper Cen ce Centaurea ceneraria Dusty Miller Car pe Carum petroselenum Cam ra Campsi sradicans Car pe Carum petroselenum Parsley Cle sp Clematis spp. Cle sp Cyclamen Cle sp Cyclamen spp. Cyc sp Cyclamen Dia de Dianthus deltoides Maiden pink Malus spp. Hopa' Held tu Helianthus tuberosus Jerusalem artichoke Tax cu Taxus cuspidata 'Capitata' Japanese yew  Tax cu Taxus cuspidata 'Capitata' Japanese yew  Tax cu Taxus cuspidata 'Capitata' Japanese yew  Tax cu Taxus cuspidata 'Capitata' Japanese yew  Tax cu Taxus cuspidata 'Capitata' Japanese yew  Tax cu Taxus cuspidata 'Capitata' Japanese yew  Tax cu Taxus cuspidata 'Capitata' Japanese yew  Tax cu Taxus cuspidata 'Capitata' Japanese yew  Tax cu Taxus cuspidate 'Apitata' Japanese yew  Tax cu Taxus cuspidate 'Capitata' Japanese yew  Tax cu Taxus cuspidate 'Apitata' Japanese yew  Tax cu Taxus cuspidate 'Hicksi' Tax cu Taxus cuspidate 'Hicksi' Tax cu Taxus cuspidate 'Hicksi' Tax cu Taxus canadensis Canadian hemlock Ulm mu Ulmus parvifolia Lift in Sup Insi spp. Vel kova yeriata 'Pencrose Tis sp Taxus canadensis Canadian hemlock Ulm mu Ulmus parvifolia Vin sp Pacupa 'Pencrose Pencrose Pencrose Paus 'Penc |               |                                | Sweet gum            | Tax bac  | Taxus bacatta                    | English yew                           |
| Mag so         Magnolia x soulangiana         Saucer magnolia           Mag sp         Magnolia spp.         Magnolia         Tax me         Taxus x media 'Hicksi'         Hicks yew           Mal sp A Malus spp. Apple         Apple         Tax magnolia         Tax me         Taxus spp.         Yew           Mal sp H Malus spp. Apple         Hopa crabapple         Ulm and sp H Malus spp. 'Katherine'         Katherine crabapple         Ulm and Ulmus americana         American elm           Groundcovers, Vines, and Herbaceous           From the properties of th                                                                                                                                                                                                                                                                                                                                           | $\vdash$      | , L                            | Tulip poplar         | Tax ba R | Taxus bacatta 'Repandens'        | ,                                     |
| Mag sp       Magnolia spp.       Magnolia       Tax me       Taxus x media 'Hicksii'       Hicks yew         Mal sp A Magnolia stellata       Star magnolia       Tax sp       Taxus spp.       Yew         Mal sp A Malus spp. Apple       Apple       Tax sp       Taxus spp.       Yew         Mal sp H Malus spp. 'Hopa'       Hopa crabapple       Ulm and Ulmus americana       American elm         Mal sp K Malus spp. 'Katherine'       Katherine crabapple       Ulm and Ulmus americana       American elm         Mal sp K Malus spp. 'Liset'       Liset crabapple       Ulm and Ulmus americana       American elm         Groundcovers, Vines, and Herbaccous         Toroundcovers, Vines, and Herbaccous         Agr te Agrostis tenuis 'Penncross'       Penncross bentgrass       Iri sp       Iris spp.       Iris         Aqu sp       Aquilegia spp.       Columbine       Penncross bentgrass       Iri sp       Iris spp.       Iris         Beg tu       Begonia tuberhybrida       Tuberous begonias       Pac sp       Paconia spp.       Water lily         Can ce       Cantaurea ceneraria       Dusty Miller       Sal sp       Sal via splendens       Scarlet sage         Car pe       Carum petroselenum       Parsley       Sed sp       Sed um spectabile                                                                                                                                                                                                                                                                                                                                                                                                                                                                                                                                                                                                                                                                                                                                                                                                                                 |               |                                | ,                    | Tax ca   |                                  | Canadian yew                          |
| Mag st         Magnolia stellata         Star magnolia         Tax sp         Taxus spp.         Yew           Mal sp A         Malus spp. Apple         Apple         Tsu ca         Tsuga canadensis         Canadian hemlock           Mal sp H         Malus spp. 'Katherine'         Katherine crabapple         Ulm am         Ulm am </td <td></td> <td></td> <td></td> <td>Tax cu</td> <td></td> <td>V 1. V</td>                                                                                                                                                                                                                                                                                                                                                                                                                                                                                                                                                                                                                                                                                                                      |               |                                |                      | Tax cu   |                                  | V 1. V                                |
| Mal sp A Malus spp. Apple Mal sp B Malus spp. Apple Mal sp B Malus spp. 'Hopa' Mal sp K Malus spp. 'Katherine' Mal sp L Malus spp. 'Liset'  Statherine crabapple Mal sp L Malus spp. 'Liset'  Groundcovers, Vines, and Herbaccous  Groundcovers, Vines, and Herbaccous  Agr te Agrostis tenuis 'Penncross' Aqu sp Aquilegia spp. Columbine Beg tu Begonia tuberhybrida Caladium Cam ra Campsis radicans Cen ce Centaurea ceneraria Car pe Carum petroselenum Cle sp Clematis spp. Cle sp Clematis spp. Clematis Cor va Coronilla varia Cyc sp Cyclamen spp. Cyc sp Cyclamen spp. Cyclamen Cyc sp Gladiolus spp. | Mag sp        | Magnolia spp.                  | Magnolia             | Tax me   | Taxus x media 'Hicksii'          | Hicks yew                             |
| Mal sp H Malus spp. Hopa' Hopa crabapple Mal sp K Malus spp. Katherine' Katherine crabapple Mal sp L Malus spp. Tiset' Liset crabapple  Groundcovers, Vines, and Herbaceous  Ragr te Agrostis tenuis 'Penncross' Penncross bentgrass Aqui sp Aquilegia spp. Columbine Beg tu Begonia tuberhybrida Tuberous begonias Can fa Cangsis radicans Cen ce Centaurea ceneraria Dusty Miller Car pe Carum petroselenum Cle sp Clematis spp. Cle sp Clematis spp. Cle sp Cyclamen spp. Cyc sp Cyclamen spp. Cyc sp Gydamen spp. Cyclamen Sp. Common gloxinia Sal sp Salvia splendens Sal sp | $\vdash$      |                                | - C                  | Tax sp   | **                               | Yew                                   |
| Mal sp K Malus spp. 'Katherine' Katherine crabapple Mal sp L Malus spp. 'Liset' Liset crabapple  Groundcovers, Vines, and Herbaceous  Agr te Agrostis tenuis 'Penncross' Penncross bentgrass Aqu sp Aquilegia spp. Columbine Beg tu Begonia tuberhybrida Tuberous begonias Cal bi Caladium bicolor Caladium Cam ra Campsis radicans Trumpetcreeper Cen ce Centaurea ceneraria Dusty Miller Car pe Carum petroselenum Parsley Cle sp Clematis spp. Clematis Cor va Coronilla varia Crown vetch Cyc sp Cyclamen spp. Cyclamen Dia de Dianthus deltoides Maiden pink Gla sp Gladiolus spp. Gladiola Dia the Hedera helix English ivy Hel tu Helianthus tuberosus Jerusalem artichoke Illm pu Ulmus parvifolia Chinese elm Zel se Zelkova serrata Japanese zelkova  Iri sp Iris spp. Iri sp Iris spp. Iri sp Nym sp Nymphaea spp. Water lily Pae sp Paeonia spp. Pel ho Pelargonium x hortorum Common geranium Sal sp Salvia splendens Scarlet sage Sin sp Sinningia spp. Common gloxinia Sed sp Sedum spectabile Showy sedum Tag sp Tagetes spp. Marigold Tul sp Tulipa spp. Tulipa spp. Tulipa spp. Tulipa pp. Tulipa pp. Tulipa Typha latifolia Vin mi Vinca (Periwinkle) Vio wi Viola x wittrockiana Vin wi Viola x wittrockiana Common pansy Vit la Vitus labrusca 'Concord' Concord grape Imp wa Impatiens wallerana Impatiens Wis si Wisteria sinensis Chinese wisteria                                                                                                                                                                                                                                                                                                                                                                                                                                                                                                                                                                                                                                                                                                                                                     | _             | 11 11                          | * *                  | Tsu ca   | Tsuga canadensis                 | Canadian hemlock                      |
| Mal sp L. Malus spp. 'Liset' Liset crabapple  Forundcovers, Vines, and Herbaceous  Agr te Agrostis tenuis 'Penncross' Penncross bentgrass  Aqu sp Aquilegia spp. Columbine  Beg tu Begonia tuberhybrida Tuberous begonias  Can ra Campsis radicans  Can ra Campsis radicans  Car ce Centaurea ceneraria  Car pe Carum petroselenum  Car pe Carum petroselenum  Car pe Carum petroselenum  Car pe Coronilla varia  Corova Coronilla varia  Corova Coronilla varia  Corova Coronilla varia  Can poli Dianthus deltoides  Maiden pink  Hed he Hedera helix  Hed he Hedera helix  Hel tu Helianthus tuberosus  Iri sp Iris spp.  Ivi sp Paeonia spp.  Pel ho Pelargonium x hortorum  Common geranium  Sal sp Salvia splendens  Scarlet sage  Sin sp Sinningia spp.  Common gloxinia  Sed sp Sedum spectabile  Showy sedum  Tag sp Tagetes spp.  Marigold  Tul sp Tulipa spp.  Tulip  Typ la Typha latifolia  Vin mi Vinca minor  Vinca (Periwinkle)  Vio wi Viola x wittrockiana  Common pansy  Violat  Vio wi Viola x wittrockiana  Common pansy  Vit la Vitus labrusca 'Concord'  Vit sp Vitus spp.  Grape  Wis si Wisteria sinensis  Chinese wisteria                                                                                                                                                                                                                                                                                                                                                                                                                                                                                                                                                                                                                                                                                                                                                   |               |                                | * **                 | Ulm am   |                                  |                                       |
| Agr te Agrostis tenuis 'Penncross' Penncross bentgrass   Iri sp. Iris spp.   Iris   Aqu sp. Aquilegia spp.   Columbine   Pae sp.   Pae sp.   Pae sp.   Pae sp.   Pae sp.   Cal bi   Caladium bicolor   Caladium   Parsley   Sed sp.   Car pe   Carum petroselenum   Parsley   Sed sp.   Sed sp |               |                                | 1.1                  | Ulm pu   | 1                                |                                       |
| Agr te Agrostis tenuis 'Penncross' Penncross bentgrass Aqu sp Aquilegia spp. Columbine Beg tu Begonia tuberhybrida Tuberous begonias Cal bi Caladium bicolor Caladium Cam ra Campsis radicans Trumpetcreeper Cen ce Centaurea ceneraria Dusty Miller Car pe Carum petroselenum Parsley Cle sp Clematis spp. Clematis Cor va Coronilla varia Crown vetch Cyc sp Cyclamen spp. Cyclamen Dia de Dianthus deltoides Maiden pink Gla sp Gladiolus spp. Gladiola Hed he Hedera helix English ivy Hel tu Helianthus tuberosus Jerusalem artichoke Iri ge Iris s penncross' Penncross bentgrass Iri sp Iris spp. Iris spp. Water lily Pae sp Paeonia spp. Peony Pel ho Pelargonium x hortorum Common geranium Sal sp Salvia splendens Scarlet sage Sin sp Sinningia spp. Common gloxinia Sed sp Sedum spectabile Tag sp Tagetes spp. Marigold Tul sp Tulipa spp. Tulip Typ la Typha latifolia Common cattail Vin mi Vinca minor Vinca (Periwinkle) Vio sp Viola x wittrockiana Vit la Vitus labrusca 'Concord' Concord grape Vit sp Vitus spp. Grape Wis si Wisteria sinensis Chinese wisteria                                                                                                                                                                                                                                                                                                                                                                                                                                                                                                                                                                                                                                                                                                                                                                                                                                                                                                                                                                                                                                         | Mal sp L      | Malus spp. 'Liset'             | * *                  |          |                                  | Japanese zelkova                      |
| Aqu sp Aquilegia spp. Columbine  Beg tu Begonia tuberhybrida Tuberous begonias  Cal bi Caladium bicolor Caladium  Cam ra Campsis radicans Trumpetcreeper  Cen ce Centaurea ceneraria Dusty Miller  Car pe Carum petroselenum Parsley  Cle sp Clematis spp. Clematis  Cor va Coronilla varia Crown vetch  Cyc sp Cyclamen spp. Cyclamen  Dia de Dianthus deltoides Maiden pink  Gla sp Gladiolus spp. Gladiola  Hed he Hedera helix English ivy  Hel tu Helianthus tuberosus  Iri ge Iris x germanica  Caladium  Tuberous begonias  Tuberous begonias  Nym sp Nymphaea spp. Water lily  Pae sp Paeonia spp.  Peony  Pel ho Pelargonium x hortorum  Common geranium  Sal sp Salvia splendens  Scarlet sage  Sin sp Sinningia spp. Common gloxinia  Sed sp Sedum spectabile  Showy sedum  Tag sp Tagetes spp. Marigold  Tul sp Tulipa spp. Tulip  Typ la Typha latifolia Common cattail  Vin mi Vinca minor Vinca (Periwinkle)  Vio wi Viola x wittrockiana  Common pansy  Vit la Vitus labrusca 'Concord' Concord grape  Vit sp Vitus spp. Grape  Wis si Wisteria sinensis  Chinese wisteria                                                                                                                                                                                                                                                                                                                                                                                                                                                                                                                                                                                                                                                                                                                                                                                                                                                                                                                                                                                                                                     |               |                                |                      | _        |                                  |                                       |
| Beg tu Begonia tuberhybrida Tuberous begonias Cal bi Caladium bicolor Caladium Cam ra Campsis radicans Trumpetcreeper Cen ce Centaurea ceneraria Dusty Miller Car pe Carum petroselenum Cle sp Clematis spp. Cle sp Cyclamen spp. Cyc sp Cyclamen spp. Cyclamen Dia de Dianthus deltoides Maiden pink Cla sp Gladiolus spp. Gladiola Hed he Hedera helix Hel tu Helianthus tuberosus Imp wa Impatiens Iri ge Iris x germanica  Tuberous begonias Tuberous begonias  Pae sp Paeonia spp. Pel ho Pelargonium x hortorum Common geranium Sal sp Salvia splendens Scarlet sage Sin sp Sinningia spp. Common gloxinia Sed sp Sedum spectabile Showy sedum Tag sp Tagetes spp. Marigold Tulip Tulip Typ la Typha latifolia Common cattail Vin mi Vinca minor Vinca (Periwinkle) Vio wi Viola x wittrockiana Common pansy Vit la Vitus labrusca 'Concord' Concord grape Vit sp Vitus spp. Grape Wis si Wisteria sinensis Chinese wisteria                                                                                                                                                                                                                                                                                                                                                                                                                                                                                                                                                                                                                                                                                                                                                                                                                                                                                                                                                                                                                                                                                                                                                                                             |               | 0                              |                      | _        | * *                              |                                       |
| Cal bi Caladium bicolor Caladium  Cam ra Campsis radicans Trumpetcreeper  Cen ce Centaurea ceneraria Dusty Miller  Car pe Carum petroselenum Parsley  Cle sp Clematis spp. Clematis  Cor va Coronilla varia Crown vetch  Cyc sp Cyclamen spp. Cyclamen  Dia de Dianthus deltoides Maiden pink  Gla sp Gladiolus spp. Gladiola  Hed he Hedera helix English ivy  Hel tu Helianthus tuberosus Jerusalem artichoke  Imp wa Impatiens wallerana Impatiens  Cen ce Centaurea ceneraria  Dusty Miller  Sal sp Salvia splendens  Scarlet sage  Sin sp Sinningia spp. Common gloxinia  Sed sp Sedum spectabile  Showy sedum  Tag sp Tagetes spp. Marigold  Tulisp Tulipa spp. Tulipa  Typ la Typha latifolia Common cattail  Vin mi Vinca minor Vinca (Periwinkle)  Vio wi Viola x wittrockiana Common pansy  Viola x wittrockiana Common pansy  Vit la Vitus labrusca 'Concord' Concord grape  Vit sp Vitus spp. Grape  Wis si Wisteria sinensis Chinese wisteria                                                                                                                                                                                                                                                                                                                                                                                                                                                                                                                                                                                                                                                                                                                                                                                                                                                                                                                                                                                                                                                                                                                                                                     | _ ^ ^         |                                |                      | , ,      | 7 1 11                           | ,                                     |
| Cam ra Campsis radicans  Trumpetcreeper Cen ce Centaurea ceneraria Dusty Miller Car pe Carum petroselenum Parsley Cle sp Clematis spp. Cor va Coronilla varia Crown vetch Cyc sp Cyclamen spp. Cyclamen Dia de Dianthus deltoides Maiden pink Cla sp Gladiolus spp. Gladiola Hed he Hedera helix Hel tu Helianthus tuberosus Imp wa Impatiens wallerana Imp wa Impatiens  Trumpetcreeper Sal sp Salvia splendens Scarlet sage Sin sp Sinningia spp. Common gloxinia Sal sp Salvia splendens Scarlet sage Sin sp Sinningia spp. Common gloxinia Sal sp Salvia splendens Scarlet sage Sin sp Sinningia spp. Sed sp Sedum spectabile Showy sedum Tag sp Tagetes spp. Tulip Typ la Typha latifolia Vin mi Vinca minor Vinca (Periwinkle) Vio wi Viola x wittrockiana Common pansy Vit la Vitus labrusca 'Concord' Concord grape Vit sp Vitus spp. Grape Wis si Wisteria sinensis Chinese wisteria                                                                                                                                                                                                                                                                                                                                                                                                                                                                                                                                                                                                                                                                                                                                                                                                                                                                                                                                                                                                                                                                                                                                                                                                                                  | _ ~           | •                              | · ·                  |          |                                  | ,                                     |
| Cen ce Centaurea ceneraria Dusty Miller  Car pe Carum petroselenum Parsley  Cle sp Clematis spp. Clematis  Cor va Coronilla varia Crown vetch  Cyc sp Cyclamen spp. Cyclamen  Dia de Dianthus deltoides Maiden pink  Gla sp Gladiolus spp. Gladiola  Hed he Hedera helix English ivy  Hel tu Helianthus tuberosus Jerusalem artichoke  Imp wa Impatiens wallerana Impatiens  Disty Miller  Sin sp Sinningia spp. Common gloxinia  Sed sp Sedum spectabile  Tag sp Tagetes spp. Marigold  Tulip  Typ la Typha latifolia Common cattail  Vin mi Vinca minor Vinca (Periwinkle)  Vio sp Viola spp. Violet  Vio wi Viola x wittrockiana Common pansy  Vit la Vitus labrusca 'Concord' Concord grape  Vit sp Vitus spp. Grape  Wis si Wisteria sinensis Chinese wisteria                                                                                                                                                                                                                                                                                                                                                                                                                                                                                                                                                                                                                                                                                                                                                                                                                                                                                                                                                                                                                                                                                                                                                                                                                                                                                                                                                            |               |                                |                      | -        | - V                              | U                                     |
| Car pe Carum petroselenum Parsley  Cle sp Clematis spp. Clematis  Cor va Coronilla varia Crown vetch  Cyc sp Cyclamen spp. Cyclamen  Dia de Dianthus deltoides Maiden pink  Gla sp Gladiolus spp. Gladiola  Hed he Hedera helix English ivy  Hel tu Helianthus tuberosus Jerusalem artichoke  Imp wa Impatiens wallerana Impatiens  Clematis  Common parsy  Tag sp Tagetes spp. Marigold  Tulip  Typla Typha latifolia Common cattail  Vin mi Vinca minor Vinca (Periwinkle)  Vio sp Viola spp. Violet  Vio wi Viola x wittrockiana Common pansy  Vit la Vitus labrusca 'Concord' Concord grape  Vit sp Vitus spp. Grape  Wis si Wisteria sinensis Chinese wisteria                                                                                                                                                                                                                                                                                                                                                                                                                                                                                                                                                                                                                                                                                                                                                                                                                                                                                                                                                                                                                                                                                                                                                                                                                                                                                                                                                                                                                                                            |               |                                |                      | <u> </u> |                                  |                                       |
| Cle sp Clematis spp. Clematis  Cor va Coronilla varia Crown vetch  Cyc sp Cyclamen spp. Cyclamen  Dia de Dianthus deltoides Maiden pink  Gla sp Gladiolus spp. Gladiola  Hed he Hedera helix English ivy  Hel tu Helianthus tuberosus Jerusalem artichoke  Imp wa Impatiens wallerana Impatiens  Crown vetch  Tag sp Tagetes spp. Marigold  Tul sp Tulipa spp. Tulip  Typla Itypha latifolia Common cattail  Vin mi Vinca minor Vinca (Periwinkle)  Vio sp Viola spp. Violet  Vio wi Viola x wittrockiana Common pansy  Vit la Vitus labrusca 'Concord' Concord grape  Vit sp Vitus spp. Grape  Wis si Wisteria sinensis Chinese wisteria                                                                                                                                                                                                                                                                                                                                                                                                                                                                                                                                                                                                                                                                                                                                                                                                                                                                                                                                                                                                                                                                                                                                                                                                                                                                                                                                                                                                                                                                                      |               |                                |                      | _        |                                  |                                       |
| Cor va Coronilla varia Crown vetch Cyc sp Cyclamen spp. Cyclamen Dia de Dianthus deltoides Maiden pink Cla sp Gladiolus spp. Gladiola Hed he Hedera helix English ivy Hel tu Helianthus tuberosus Jerusalem artichoke Imp wa Impatiens wallerana Impatiens Iri ge Iris x germanica Crown vetch Tul sp Tulipa spp. Tulipa Spp. Tulipa Spp. Vinca (Periwinkle) Vio sp Viola spp. Viola spp. Viola x wittrockiana Common pansy Vit la Vitus labrusca 'Concord' Concord grape Vit sp Vitus spp. Grape Wis si Wisteria sinensis Chinese wisteria                                                                                                                                                                                                                                                                                                                                                                                                                                                                                                                                                                                                                                                                                                                                                                                                                                                                                                                                                                                                                                                                                                                                                                                                                                                                                                                                                                                                                                                                                                                                                                                    |               | 1                              |                      |          |                                  | ,                                     |
| Cyc sp Cyclamen spp. Cyclamen  Dia de Dianthus deltoides Maiden pink  Gla sp Gladiolus spp. Gladiola  Hed he Hedera helix English ivy  Hel tu Helianthus tuberosus Jerusalem artichoke  Imp wa Impatiens wallerana Impatiens  Iri ge Iris x germanica  Common cattail  Vin mi Vinca minor Vinca (Periwinkle)  Vio sp Viola spp. Violet  Vio wi Viola x wittrockiana Common pansy  Vit la Vitus labrusca 'Concord' Concord grape  Vit sp Vitus spp. Grape  Wis si Wisteria sinensis Chinese wisteria                                                                                                                                                                                                                                                                                                                                                                                                                                                                                                                                                                                                                                                                                                                                                                                                                                                                                                                                                                                                                                                                                                                                                                                                                                                                                                                                                                                                                                                                                                                                                                                                                            |               | * *                            |                      |          | · · · · ·                        | Ŭ                                     |
| Dia de Dianthus deltoides Maiden pink  Gla sp Gladiolus spp. Gladiola  Hed he Hedera helix English ivy  Hel tu Helianthus tuberosus Jerusalem artichoke  Imp wa Impatiens wallerana Impatiens  Iri ge Iris x germanica German iris  Win mi Vinca minor Vinca (Periwinkle)  Vio sp Viola spp. Viola spp.  Vio wi Viola x wittrockiana Common pansy  Vit la Vitus labrusca 'Concord' Concord grape  Vit sp Vitus spp. Grape  Wis si Wisteria sinensis Chinese wisteria                                                                                                                                                                                                                                                                                                                                                                                                                                                                                                                                                                                                                                                                                                                                                                                                                                                                                                                                                                                                                                                                                                                                                                                                                                                                                                                                                                                                                                                                                                                                                                                                                                                           | $\overline{}$ |                                |                      |          |                                  | 1                                     |
| Gla sp Gladiolus spp. Gladiola Vio sp Viola spp. Violet  Hed he Hedera helix English ivy Vio wi Viola x wittrockiana Common pansy  Hel tu Helianthus tuberosus Jerusalem artichoke Vit la Vitus labrusca 'Concord' Concord grape  Imp wa Impatiens wallerana Impatiens Vit sp Vitus spp. Grape  Iri ge Iris x germanica German iris Wisteria sinensis Chinese wisteria                                                                                                                                                                                                                                                                                                                                                                                                                                                                                                                                                                                                                                                                                                                                                                                                                                                                                                                                                                                                                                                                                                                                                                                                                                                                                                                                                                                                                                                                                                                                                                                                                                                                                                                                                         |               |                                |                      |          | **                               |                                       |
| Hed he Hedera helix English ivy Vio wi Viola x wittrockiana Common pansy Hel tu Helianthus tuberosus Jerusalem artichoke Vit la Vitus labrusca 'Concord' Concord grape Imp wa Impatiens wallerana Impatiens Vit sp Vitus spp. Grape Iri ge Iris x germanica German iris Wisteria sinensis Chinese wisteria                                                                                                                                                                                                                                                                                                                                                                                                                                                                                                                                                                                                                                                                                                                                                                                                                                                                                                                                                                                                                                                                                                                                                                                                                                                                                                                                                                                                                                                                                                                                                                                                                                                                                                                                                                                                                     |               |                                |                      |          |                                  | ,                                     |
| Hel tu Helianthus tuberosus Jerusalem artichoke Vit la Vitus labrusca 'Concord' Concord grape  Vit sp Vitus spp. Grape  Iri ge Iris x germanica German iris Wisteria sinensis Chinese wisteria                                                                                                                                                                                                                                                                                                                                                                                                                                                                                                                                                                                                                                                                                                                                                                                                                                                                                                                                                                                                                                                                                                                                                                                                                                                                                                                                                                                                                                                                                                                                                                                                                                                                                                                                                                                                                                                                                                                                 |               |                                |                      |          | * *                              |                                       |
| Imp wa Impatiens wallerana Impatiens Vit sp Vitus spp. Grape Iri ge Iris x germanica German iris Wis si Wisteria sinensis Chinese wisteria                                                                                                                                                                                                                                                                                                                                                                                                                                                                                                                                                                                                                                                                                                                                                                                                                                                                                                                                                                                                                                                                                                                                                                                                                                                                                                                                                                                                                                                                                                                                                                                                                                                                                                                                                                                                                                                                                                                                                                                     |               |                                |                      |          |                                  |                                       |
| Iri ge Iris x germanica German iris Wis si Wisteria sinensis Chinese wisteria                                                                                                                                                                                                                                                                                                                                                                                                                                                                                                                                                                                                                                                                                                                                                                                                                                                                                                                                                                                                                                                                                                                                                                                                                                                                                                                                                                                                                                                                                                                                                                                                                                                                                                                                                                                                                                                                                                                                                                                                                                                  | Hel tu        |                                | Jerusalem artichoke  |          |                                  | Concord grape                         |
|                                                                                                                                                                                                                                                                                                                                                                                                                                                                                                                                                                                                                                                                                                                                                                                                                                                                                                                                                                                                                                                                                                                                                                                                                                                                                                                                                                                                                                                                                                                                                                                                                                                                                                                                                                                                                                                                                                                                                                                                                                                                                                                                | Imp wa        | Impatiens wallerana            | Impatiens            | Vit sp   |                                  | 1                                     |
|                                                                                                                                                                                                                                                                                                                                                                                                                                                                                                                                                                                                                                                                                                                                                                                                                                                                                                                                                                                                                                                                                                                                                                                                                                                                                                                                                                                                                                                                                                                                                                                                                                                                                                                                                                                                                                                                                                                                                                                                                                                                                                                                | Iri ge        | U                              |                      |          |                                  |                                       |