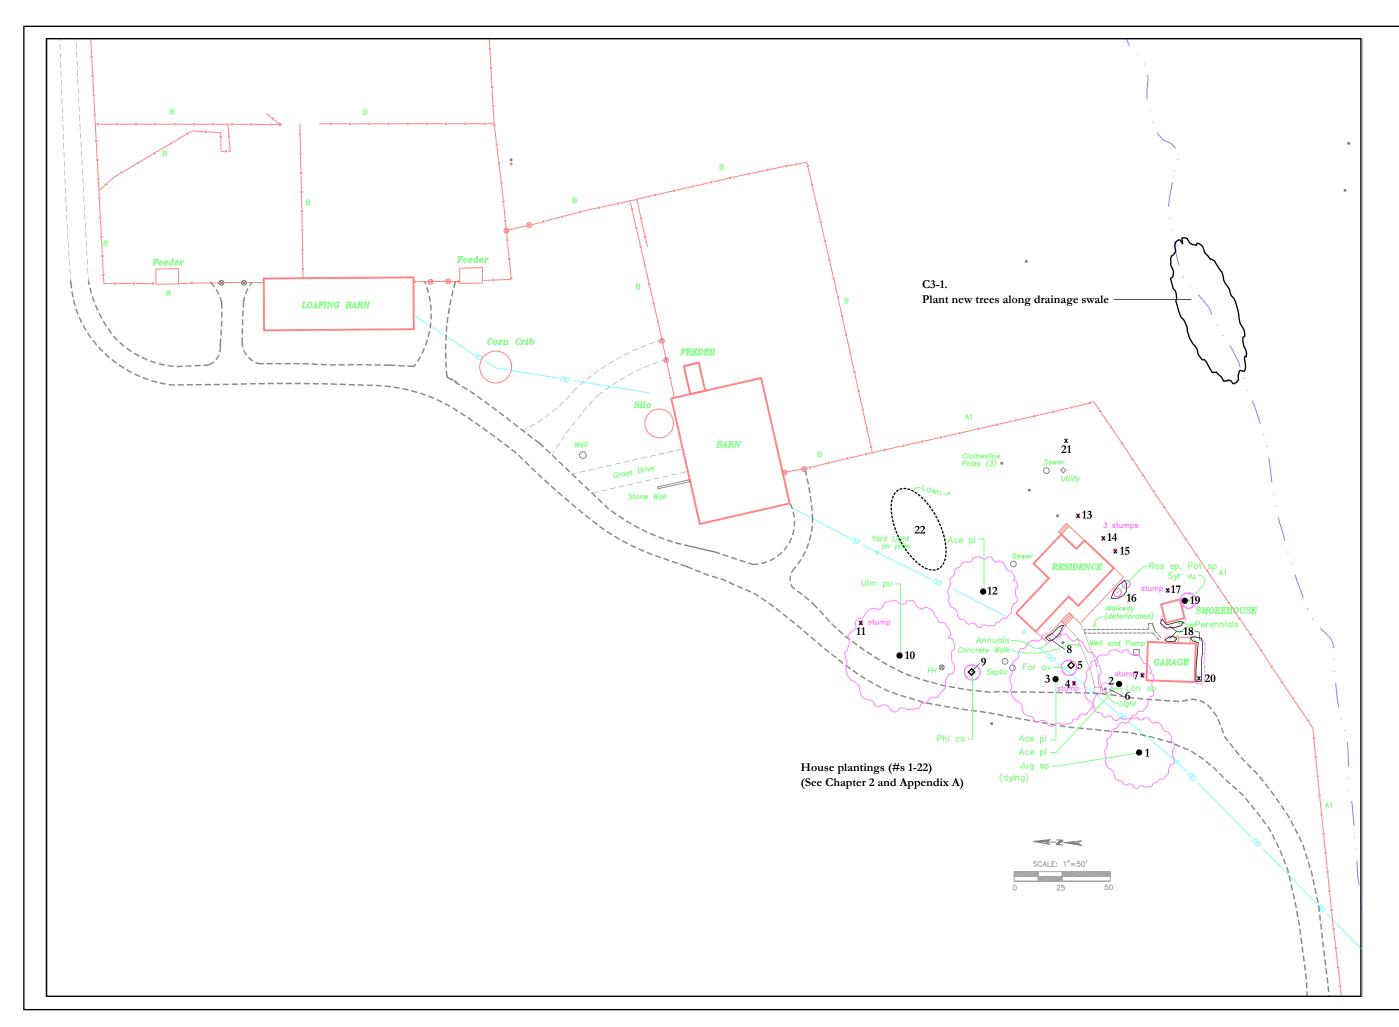

APPENDIX B:
TREATMENT PLANS

| Accordance   Acc   | Symbol        | Botanical Name                 | Common Name(s)       | Symbol   | Botanical Name                   | Common Name(s)                        |
|--------------------------------------------------------------------------------------------------------------------------------------------------------------------------------------------------------------------------------------------------------------------------------------------------------------------------------------------------------------------------------------------------------------------------------------------------------------------------------------------------------------------------------------------------------------------------------------------------------------------------------------------------------------------------------------------------------------------------------------------------------------------------------------------------------------------------------------------------------------------------------------------------------------------------------------------------------------------------------------------------------------------------------------------------------------------------------------------------------------------------------------------------------------------------------------------------------------------------------------------------------------------------------------------------------------------------------------------------------------------------------------------------------------------------------------------------------------------------------------------------------------------------------------------------------------------------------------------------------------------------------------------------------------------------------------------------------------------------------------------------------------------------------------------------------------------------------------------------------------------------------------------------------------------------------------------------------------------------------------------------------------------------------------------------------------------------------------------------------------------------------|---------------|--------------------------------|----------------------|----------|----------------------------------|---------------------------------------|
| See pl.   Acer pt. Cervinosen King   Common King maple                                                                                                                                                                                                                                                                                                                                                                                                                                                                                                                                                                                                                                                                                                                                                                                                                                                                                                                                                                                                                                                                                                                                                                                                                                                                                                                                                                                                                                                                                                                                                                                                                                                                                                                                                                                                                                                                                                                                                                                                                                                                         |               |                                | Trees and            | d Shrubs |                                  |                                       |
| See all   Acet p. Common Kang maple                                                                                                                                                                                                                                                                                                                                                                                                                                                                                                                                                                                                                                                                                                                                                                                                                                                                                                                                                                                                                                                                                                                                                                                                                                                                                                                                                                                                                                                                                                                                                                                                                                                                                                                                                                                                                                                                                                                                                                                                                                                                                            | Abe gr        | Abelia x grandiflora           | Glossy abelia        | Mal sp W | Malus spp. wild crabapple        | Wild crab (from rootstock)            |
| Re pu                                                                                                                                                                                                                                                                                                                                                                                                                                                                                                                                                                                                                                                                                                                                                                                                                                                                                                                                                                                                                                                                                                                                                                                                                                                                                                                                                                                                                                                                                                                                                                                                                                                                                                                                                                                                                                                                                                                                                                                                                                                                                                                          | Ace pl        | Acer platanoides               | Norway maple         | Phi co   | Philadelphus coronarius          | Mock orange                           |
| Ace sa ccharum Supar maple But file Bebriss throubergis But file Bebriss throubergis But file Bebriss throubergis But file Bebris throubergis But file Busse | Ace pl C      | Acer p. 'Crimson King'         | Crimson King maple   | Pic ab   | Picea abies                      | Norway spruce                         |
| Ber fine Berben's thrologogii Iganese barberry Bet pp. Reina's gendala European white pirch Bet pp. Reina's gendala European white birch Bet pp. Reina's gendala European Wallerd Plan Cherry Carl and Capa European Wallerd Plan Cherry Carl and pp. Carlays gp. Catalys Carl pp. Carlays gp. Catalys Carl pp. Carlays gp. Catalys Carl pp. Carlays gp. Carlays gp. Carl pp. Carlays gp. Carlays gp. Carl pp. Carlays g | Ace ru        | Acer rubrum                    | Red maple            | Pic pu   | Picea pungens                    | Colorado blue spruce                  |
| Ber pe   Bertals pensidah   Darsepean white brieft   Park sp   Per per   Park sp   Per per   Park sp   Per per   Per per per   Per per   Per per   Per per per   Per per   Per per per   Per per   Per per per   Per per per   Per per per   Per per per   Per per per   Per per per   Per per per   Per per per   Per per per   Per per per per per per per per per per p                                                                                                                                                                                                                                                                                                                                                                                                                                                                                                                                                                                                                                                                                                                                                                                                                                                                                                                                                                                                                                                                                                                                                                                                                                                                                                                                                                                                                                                                                                                                                                                                         | Ace sa        | Acer saccharum                 | Sugar maple          | Pie ja   | Pieris japonica                  | * * *                                 |
| Beath upp.   White birch   Pro ce   Pennas censifiers (Atropurpered People leaf plum   Pro ce   Pennas censifiers (Atropurpered People leaf plum   Pro ce   Pennas censifiers (Atropurpered Will red/Pro cherry   Pennas reported   Pro pennas personal water   Pro pennas pennas pennas   Pro pennas pe   | Ber th        | Berberis thunbergii            | Japanese barberry    | Pin st   | Pinus strobus                    | Eastern white pine                    |
| Bad sp. Bas mi B | Bet pe        | Betula pendula                 | European white birch | Pla oc   | Platanus occidentalis            | Sycamore                              |
| Black mis Blauss empervisens Common boxwood  Pea se Plauss sempervisens Common boxwood  Pea se Plauss sempervisens Common boxwood  Pea pr N Pramus persica Common peach  Pea pr N Pramus persica Common peach  Pea pr N Pramus sernitars Oocanide Creek  Car y Carya app. Hickory  Car ap Carya app. Canalga pp.  Car ap Corcis canadensis Redbud  Pra pr N Pramus sernitars Oocanid Cherry  Pea y Pramus subsincial Pendula' Weeping Higan cherry  Pea y Pramus seminals subsincial Pendula' Weeping Higan cherry  Pea y Pramus seminals subsincial Pendula' Weeping Higan cherry  Pea y Pramus seminals subsincial Pendula' Weeping Higan cherry  Pea y Pramus seminals subsinc |               | 1.1                            | White birch          | Pru ce   | Prunus cerasifera 'Atropurperea' | Purple leaf plum                      |
| Biase se   Bussus sempervismes   Common boswood   Pear                                                                                                                                                                                                                                                                                                                                                                                                                                                                                                                                                                                                                                                                                                                                                                                                                                                                                                                                                                                                                                                                                                                                                                                                                                                                                                                                                                                                                                                                                                                                                                                                                                                                                                                                                                                                                                                                                                                                                                                                                                                                         |               | * *                            | Butterfly-bush       | Pru pen  | Prunus pensylvanica              | Wild red/Pin cherry                   |
| Cars   Carya affinoinness   Pecan   Pract      | Bux mi        | Buxus microphylla var. koreana | Korean boxwood       |          | 1                                | Common peach                          |
| Gar sp Ga | Bux se        | Buxus sempervirens             |                      | Pru pr N | *                                | Nectarine                             |
| Gat sp  Gatalpa spp.  Gatalpa spp.  Garca Corcis canadensis  Redbad  Port Orford cedar  Pyra cor Pyrancantha coccines  Pyra cor Pyrancantha coccines  Pyra cor Pyrancantha coccines  Pyrancantha cocci | Car il        | Carya illinoinensis            | Pecan                | Pru se   |                                  | · · · · · · · · · · · · · · · · · · · |
| Ger a Gereis canadensis Redbad   Protect   Protect canadensis   Powering admond   Protect   Prot | Car sp        | Carya spp.                     |                      | Pru sp   | * *                              | · · · · · · · · · · · · · · · · · · · |
| Con II Cornus florida Plowering dogwood Carp ph Cracings phaenopyrum Washington hawthorn Cray in Cryptomenia japonica I papanese cryptomenia   Piga gr Vagus sylvatea 'Atropunicea'   Purple leaf beech   Pira com Pyrus communiss Common pear'   Que va Quercus palastris   Pin oak Que va Pyrus combustis   Que va Quercus velutina   Black oak   Piga gr Vagus sylvatea' 'Atropunicea'   Purple leaf beech   Rho ob Rhod x obtusum 'Hinodegin'   Hinodegin zaalea   Rho ob Rhod x obtusum 'Hinodegin'   Hinodegin' zaalea   Rho ob Rhod x obtusum ' | Cat sp        | 1 11                           | •                    | Pru su   |                                  | 1 0 0 ;                               |
| Cor II Cornus Borida Hovering dogwood Cap h Critegius phaenopyrum Washington hawthorn Crisp is Cryptomeria sponica I Japanese expromeria a Piagus grandifolia American beach Fag st Fagus grandifolia American beach Piagus y Prayer and Prayer Sagus sylvatica 'Atropunica' Purple leaf beach Prasinus pennsylvanica Green ash Bark Forov Porsythia ovata Bark Forovtha Robot Prasinus pennsylvanica Green ash Bark Willow Sala in Salar balybonia Weeping willow Sala in Salar balybonia Weeping willow Sala in Salar balybonia Weeping willow Salar in Salar balge willow Salar in Salar balybonia Weeping willow Salar in Sal | Cer ca        | Cercis canadensis              |                      | Pru tr   |                                  | Ŭ                                     |
| Cra ph Crataegas phaenopyrum Washington hawthorm Cry ja Cryptomeria ipponica   Japanese cryptomeria   Que ve   Quercus palustris   Pin oak   Cry jagus spyranica   Japanese cryptomeria   Que ve   Quercus vedutina   Black oak   Fig sy   Jagus sylvatica 'Atropunicea'   Purple leaf beech   For ov   Forsythia ovata   Early forsythia   For ov   Forsythia ovata   Early forsythia   For ov   Forsythia ovata   Corner sah   Hib ro   Hibscus roxa sinensis   Chinese hibiscus   Hib sy   Hibscus synasiensis   Chinese hibiscus   Hib sy   Hibscus synasiensis   Rose-of-Sharon   Hie gl   Leg albera   Inkberry   Hie gl   Leg albera   Inkberry   Hie gl   Leg albera   Inkberry   Hig syn   Legabra   Inkberry   Hig syn   Legabra   Inkberry   Hig syn   Legabra   Legabra   Legabra   Hig syn   Legabra   Legabra   | -             | **                             | Port Orford cedar    |          | J                                | Pyracantha (Firethorn)                |
| Gry ja Cryptomeria japonica Japanese cryptomeria American beech Pag yr Fagus grandifolia American beech Rho ob Rhod. s obtusum 'Hinodgin' Hinodegin' azalea Fag yr Fagus syrkatica 'Atropunicae' Purple Lefa Beech Rho ob Rhod. s obtusum 'Hinodgin' Hinodegin' azalea Fag yr Fagus syrkatica 'Atropunicae' Purple Lefa Beech Rho ob Rhod. s obtusum 'Hinodgin' Hinodegin' azalea Fag yr Fagus yr Fagus syrkatica 'Atropunicae' Purple Lefa Beech Rho ob Rhod. s obtusum 'Hinodgin' Hinodegin' azalea Fag yr Fagus yr Fagus yr Hinodegin' azalea Fag yr Hinodegin' azalea Fagus yr Hinodegin' azalea Fagus yr Hinodegin' azalea Fagus yr Hinodegin' a Hinodegin' azalea Fagus yr Hinodegin' azalea Fagus yr Hinodegin' a Hinodegin' azalea Fagus yr Hinodegin' a Hinodegin' azalea Fagus yr Hinodegin' a Hinodegin' azalea Fagus yr Hinodegin' a Hinodegin' azalea Fagus yr Hinodegin' azalea Fagus yr Hinodegin' azalea Fagus yr Hinodegin' azalea Fagus yr Hinodegin' a Hinodegin' azalea Fagus yr Hinodegin' a Hinodegin' azalea Fagus yr Hinodegin' a Hinodegin' azalea Fagus yr Hinodegin' a Hinodegin' azalea Fagus yr Hinodegin' azalea Fagus yr Hinodegin' azalea Fagus yr Hinodegin' azalea Fagus yr Hinodegin' azale |               |                                | <u> </u>             | <u> </u> | · ·                              |                                       |
| Fag gr Fagus grandifolia American beech Pagus grandifolia American beech Pagus grandifolia American beech Pagus grandifolia American beech Pagus grandifolia | Cra ph        | Crataegus phaenopyrum          | Washington hawthorn  | Que pa   | ` 1                              |                                       |
| Fag sy   Fagus sylvatica 'Atropunicea'   Purple leaf beech   Rho sp   Robina' pseudoacacia   Black locust                                                                                                                                                                                                                                                                                                                                                                                                                                                                                                                                                                                                                                                                                                                                                                                                                                                                                                                                                                                                                                                                                                                                                                                                                                                                                                                                                                                                                                                                                                                                                                                                                                                                                                                                                                                                                                                                                                                                                                                                                      |               | 71 / 1                         | V 1 V1               | <u> </u> | `                                |                                       |
| For pot   Forsythia ovata   Early forsythia   Rob ps   Ross app.   Ross                                                                                                                                                                                                                                                                                                                                                                                                                                                                                                                                                                                                                                                                                                                                                                                                                                                                                                                                                                                                                                                                                                                                                                                                                                                                                                                                                                                                                                                                                                                                                                                                                                                                                                                                                                                                                                                                                                                                                                                                                                                        | 0.0           | 0 0                            |                      | -        | · ·                              | 0                                     |
| Frazinus pennsylvanica Green ash Hib sp Hibiscus spn. Hib sp Hibiscus spn. Hib sy Hibiscus spn. Hib spn.  |               | · .                            | 1                    |          | * * *                            |                                       |
| Hib ro Hibiscus rosa sinensis Chinese hibiscus Hib sy Hibiscus spp. Hibiscus Rose-of-Sharon Ile cr Ilex crenata Japanese holly Ile gl Ilex qabara Inkberry Ile op Ilex opaca American holly Ile op Ilex opaca American holly Iley po Iugans spp. Walnut Ilag sp Iugans spp. Walnut Ilag st Liquidambar styractifua Liag st Liquidamar styractifua Liag st Liquidamar styractifua Liquidamar styractifua Liquidamar styractifua | For ov        | ,                              | , ,                  | Rob ps   | Robinia pseudoacacia             |                                       |
| Hib sp Hibseus spp. Hibseus Rose-of-Sharon Sas all Saskarias albidium Sassafras albidium  |               | 1 /                            |                      | Ros sp   | * *                              |                                       |
| Hib sy Hibiscus syriacus Rose-of-Sharon   Sas al Sassafras   Sassa | Hib ro        | Hibiscus rosa sinensis         | Chinese hibiscus     | Sal ba   | Salix babylonia                  | Weeping willow                        |
| Seq se   Sequoia sempervirens   Redwood                                                                                                                                                                                                                                                                                                                                                                                                                                                                                                                                                                                                                                                                                                                                                                                                                                                                                                                                                                                                                                                                                                                                                                                                                                                                                                                                                                                                                                                                                                                                                                                                                                                                                                                                                                                                                                                                                                                                                                                                                                                                                        | Hib sp        | Hibiscus spp.                  | Hibiscus             | Sal ni   | Salix nigra                      | Black willow                          |
| Ile gl   Ilex glabra   Inkberry   Ile op   Ilex opaca   American holly   Spi sr   Spriraca prunifolia   Bridalwreath spirea   Chinese Illac                                                                                                                                                                                                                                                                                                                                                                                                                                                                                                                                                                                                                                                                                                                                                                                                                                                                                                                                                                                                                                                                                                                                                                                                                                                                                                                                                                                                                                                                                                                                                                                                                                                                                                                                                                                                                                                                                                                                                                                    | Hib sy        | Hibiscus syriacus              | Rose-of-Sharon       | Sas al   | Sassafras albidium               | Sassafras                             |
| Ile op Ilex opaca American holly Jug sp Juglans spp. Walnut Syr pe Syringa x chinensis Chinese lilac  Syr pe Syringa x persica Persian lilac  Syr vu Syringa x ulgaris  Common lilac  Iza ba Taxus bacatta English yew  Tax ba Taxus bacatta Tepandens'  Dwarf English yew  Tax ba R Taxus bacatta Repandens'  Dwarf English yew  Tax ba R Taxus bacatta Repandens'  Dwarf English yew  Tax ca Taxus canadensis  Canadian yew  Magnolia stellata Star magnolia  Tax ca Taxus canadensis  Tax us Dacatta Repandens'  Tax us Dacatta Repandens'  Dwarf English yew  Tax ca Taxus bacatta Repandens'  Tax us Dacatta Repandens'  Dwarf English yew  Tax ca Taxus bacatta Repandens'  Tax us Dacatta Repandens'  Tax us Dacatta Repandens'  Dwarf English yew  Tax sp Taxus synedia Taxus bacatta Repandens'  Tax us Usacatta Repandens'  Tax us Dacatta Repandens'  Tax us Dacatta Repandens'  Dwarf English yew  Tax sp Taxus synedia Taxus bacatta Repandens'  Dwarf English yew  Tax sp Taxus synedia Taxus bacatta Repandens'  Dwarf English yew  Tax sp Taxus bacatta Repandens'  Tax us Usacatta Repandens'  Tax us Usacatta Repandens'  Dwarf English yew  Tax sp Taxus bacatta Repandens'  Tax us usacatta Repandens'  Tax us usacatta Repandens'  Dwarf English yew  Tax sp Taxus spenderia Canadian Persion  Usar taxus bacatta Repandens'  Dwarf English yew  Tax sp Taxus spenderia Repandens'  Tax us usacatta Repandens'  Dwarf English yew  Tax sp Taxus spenderia Repandens'  Dwarf English yew  Tax sp Taxus spenderia Repandens'  Dwarf English yew  Tax sp Taxus spenderia Repandens'  Dwarf English yew  Tax sp Taxus bacatta Repandens'  Dwarf English yew  Tax sp Taxus bacatta Repandens'  Tax us usacatta Repandens'  Dwarf English yew  Tax sp Taxus spenderia Repandens'  Tax us usacatta R | Ile cr        | Ilex crenata                   | Japanese holly       | Seq se   | Sequoia sempervirens             | Redwood                               |
| Jug sp         Juglans spp.         Walnut           Lig sp         Ligustrum spp.         Privet           Liq st         Liquidambar styraciflua         Sweet gum           Lons p         Liquidambar styraciflua         English yew           Lon sp         Lonicera spp.         Honeysuckle         Tax bae         Taxus bacatta         English yew           Mag sp         Magnolia s soulangiana         Saucer magnolia         Tax bae         Taxus cau cuspidata 'Capitata'         Dwarf English yew           Mag sp         Magnolia s soulangiana         Saucer magnolia         Tax cau Taxus canadensis         Canadian yew           Mal sp Magnolia stellata         Star magnolia         Tax me Taxus s xmedia 'Hicksii'         Hicks yew           Mal sp M Malus spp. Pitopa'         Hopa crabapple         Tax me Taxus s xmedia 'Hicksii'         Hicks yew           Mal sp L Malus spp. Titoet'         Liset crabapple         Tax me Taxus s xmedia 'Hicksii'         Hicks yew           Mal sp L Malus spp. Titoet'         Liset crabapple         Ulm am Ulmus americana         American elm           Mal sp L Malus spp. Titoet'         Liset crabapple         Zel so Zelkova serrata         Japanese zelkova           Groundcovers, Vinese           Groundcovers, Vinese           Mary sp                                                                                                                                                                                                                                                                                                                                                                                                                                                                                                                                                                                                                                                                                                                                                                                | Ile gl        | Ilex glabra                    | Inkberry             | Spi sr   | Spriraea prunifolia              | Bridalwreath spirea                   |
| Lig sp         Ligustrum spp.         Privet           Liq st         Liquidambar styraciflua         Sweet gum           Lir tu         Liriodendron tulipifera         Tulip poplar           Lon sp         Lonicera spp.         Honeysuckle         Tax ba R         Taxus bacatta 'Repandens'         Dwarf English yew           Mag sp         Magnolia x soulangiana         Saucer magnolia         Tax ca         Taxus cuspidata 'Capitata'         Japanese yew           Mag sp         Magnolia sepp.         Magnolia sellata         Star magnolia         Tax ca         Taxus sp.         Taxus sp.         Taxus sp.         Hicks yew         Tax ca         Taxus sp.         Taxus sp.         Light yew         Tax ca         Taxus and tax Repandens'         Dwarf English yew           Mal sp J Magnolia stellata         Star magnolia         Tax ca         Taxus and Taxus bacatta 'Repandens'         Dwarf English yew           Mal sp J Magnolia stellata         Star magnolia         Tax ca         Taxus and Taxus bacatta 'Repandens'         Dwarf English yew           Mal sp J Magnolia stellata         Star magnolia         Tax ca         Taxus and anadensis         Canadian hemlock           Mal sp J Mali sp P. Apple         Apple         Um an Ulmus anericana         Americana Canadian hemlock         Ulm pu Ulmus parvifolia         Chinese e                                                                                                                                                                                                                                                                                                                                                                                                                                                                                                                                                                                                                                                                                                                  | Ile op        | Ilex opaca                     | American holly       | Syr ch   | Syringa x chinensis              | Chinese lilac                         |
| Liq st Liquidambar styraciflua Sweet gum Lir tu Liriodendron tulipifera Tulip poplar Lon sp Lonicera spp. Honeysuckle Mag so Magnolia x soulangiana Saucer magnolia Mag sp Magnolia spp. Magnolia Mag st Magnolia stellata Star magnolia Mal sp A Malus spp. Apple Apple Mal sp A Malus spp. Thopa' Hopa crabapple Mal sp K Malus spp. Tiser' Liset crabapple Mal sp L Malus spp. Tiser' Liset crabapple Mal sp L Magnolia stellata Mag st Magnolia stellata Mal sp H Malus spp. Tiser' Liset crabapple Mal sp L Malus spp. Tiser' Liset crabapple Mal sp L Magnolia spp. Columbine Mag st Magnolia stellata Mal sp H Malus spp. Tiser' Liset crabapple Mal sp L Malus spp. Tiser' Liset crabapple Mal sp L Malus spp. Tiser' Liset crabapple Mal sp L Magnolia stellata Malus spp. Tiser' Liset crabapple Mal sp L Malus spp. Tiser' Liset crabapple Mal sp L Magnolia stellata Malus spp. Tiser' Liset crabapple  Wissi Wisteria sineanis  Canadian yew Tax ca Taxus canadensis Canadian yew Tax ca Taxus canadensis Canadian yew Tax ca Taxus canadensis Laxus placatta' Repandens' Dwarf English yew Tax ca Taxus canadensis Canadian yeu Tax ca Taxus canade |               |                                | Walnut               | Syr pe   | Syringa x persica                | Persian lilac                         |
| Lir tu Liriodendron tulipifera Tulip poplar Lon sp Lonicera spp. Honeysuckle Mag so Magnolia s soulangiana Saucer magnolia Mag sp Magnolia s soulangiana Saucer magnolia Mag st Magnolia spp. Magnolia Mag st Magnolia spp. Apple Mal sp A Malus spp. Apple Mal sp H Malus spp. Thopa' Hopa crabapple Mal sp K Malus spp. Tiser' Liset crabapple Mal sp K Malus spp. Tiser' Liset crabapple Mal sp J Magnolia stellata Mag st Magnolia spp. Magnolia spp. Hopa' Hopa crabapple Mal sp L Malus spp. Tiser' Liset crabapple Mal sp L Malus spp. Tiser' Liset crabapple Mal sp L Malus spp. Tiser' Denncross' Penncross bentgrass Aqu sp Aquilegia spp. Columbine Beg tu Begonia tuberhybrida Tuberous begonias Can ra Campsis radicans Trumpetcreeper Cen ce Centaurea ceneraria Dusty Miller Car pe Carum petroselenum Parsley Cle sp Clematis spp. Clematis Car va Coronilla varia Crown vetch Cyc sp Cyclamen spp. Gyclamen Dia de Dianthus deltoides Maiden pink Hel tu Helianthus tuberosus Iri sp Iris spp. Water lily Pae sp Paconia spp. Penony Parsley Sal sp Salvia splendens Scarlet sage Sin sp Sinningia spp. Common gloxinia Sed sp Sedum spectabile Showy sedum Tag sp Taxus canadensis Canadian yew Tax uc Taxus canadensis Canadian yew Tax uc Taxus canadensis Tax uc Taxus cuspidata 'Capitata'   Japanese yew Masus vermica 'Hicksii' Hickis yew Tax uc Taxus cuspidata 'Capitata'   Japanese yew Masus vermica 'Hicksii' Hickis yew Tax uc Taxus cuspidata 'Capitata'   Japanese yew Masus vermica 'Hicksii' Hickis yew Tax uc Taxus cuspidata 'Capitata'   Japanese yew Masus vermica 'Hicksii' Hickis yew Tax uc Taxus cuspidata 'Capitata'   Japanese yew Masus vermica 'Hicksii' Hickis yew Tax uc Taxus cuspidata 'Capitata'   Japanese yew Masus vermica 'Hicksii' Hickis yew Tax uc Taxus cuspidata 'Capitata'   Japanese yew Masus vermica 'Hicksii' Hickis yew Tax uc Taxus cuspidata 'Capitata'   Japanese vew Masus vermica 'Havaus x media 'Hicksii' Hickis yew Tax uc Taxus cuspidata 'Capitata'   Japanese vew Tax uc Taxus cuspidata 'Susus spp.                                             |               |                                |                      | Syr vu   | Syringa vulgaris                 | Common lilac                          |
| Lon sp Lonicera spp. Honeysuckle Mag so Magnolia x soulangiana Saucer magnolia Mag sp Magnolia spp. Magnolia Mag st Magnolia spp. Magnolia Mag st Magnolia stellata Mal sp A Malus spp. Apple Mal sp H Malus spp. Apple Mal sp H Malus spp. Hopa' Mal sp K Malus spp. "Katherine' Malus spp. "Liset'  May sp M Aquilegia spp.  May sp M Aquilegia spp.  May to Aquilegia spp.  May to Columbine Beg tu Begonia tuberhybrida Tuberous begonias  Caladium Cam ra Campsis radicans Trumpetcreeper Cen ce Centaurea ceneraria Dusty Miller Car pe Carum petroselenum Cam ra Campsi sradicans Car pe Carum petroselenum Parsley Cle sp Clematis spp. Cle sp Cyclamen Cle sp Cyclamen spp. Cyc sp Cyclamen Dia de Dianthus deltoides Maiden pink Malus spp. Hopa' Held tu Helianthus tuberosus Jerusalem artichoke Tax cu Taxus cuspidata 'Capitata' Japanese yew  Tax cu Taxus cuspidata 'Capitata' Japanese yew  Tax cu Taxus cuspidata 'Capitata' Japanese yew  Tax cu Taxus cuspidata 'Capitata' Japanese yew  Tax cu Taxus cuspidata 'Capitata' Japanese yew  Tax cu Taxus cuspidata 'Capitata' Japanese yew  Tax cu Taxus cuspidata 'Capitata' Japanese yew  Tax cu Taxus cuspidata 'Capitata' Japanese yew  Tax cu Taxus cuspidate 'Apitata' Japanese yew  Tax cu Taxus cuspidate 'Capitata' Japanese yew  Tax cu Taxus cuspidate 'Apitata' Japanese yew  Tax cu Taxus cuspidate 'Hicksi' Tax cu Taxus cuspidate 'Hicksi' Tax cu Taxus cuspidate 'Hicksi' Tax cu Taxus canadensis Canadian hemlock Ulm mu Ulmus parvifolia Lift in Sup Insi spp. Vel kova yeriata 'Pencrose Tis sp Taxus canadensis Canadian hemlock Ulm mu Ulmus parvifolia Vin sp Pacupa 'Pencrose Pencrose Pencrose Paus 'Penc |               |                                | Sweet gum            | Tax bac  | Taxus bacatta                    | English yew                           |
| Mag so         Magnolia x soulangiana         Saucer magnolia           Mag sp         Magnolia spp.         Magnolia         Tax me         Taxus x media 'Hicksi'         Hicks yew           Mal sp A Malus spp. Apple         Apple         Tax magnolia         Tax me         Taxus spp.         Yew           Mal sp H Malus spp. Apple         Hopa crabapple         Ulm and sp H Malus spp. 'Katherine'         Katherine crabapple         Ulm and Ulmus americana         American elm           Groundcovers, Vines, and Herbaceous           From the properties of th                                                                                                                                                                                                                                                                                                                                           | $\vdash$      | , L                            | Tulip poplar         | Tax ba R | Taxus bacatta 'Repandens'        | ,                                     |
| Mag sp       Magnolia spp.       Magnolia       Tax me       Taxus x media 'Hicksii'       Hicks yew         Mal sp A Magnolia stellata       Star magnolia       Tax sp       Taxus spp.       Yew         Mal sp A Malus spp. Apple       Apple       Tax sp       Taxus spp.       Yew         Mal sp H Malus spp. 'Hopa'       Hopa crabapple       Ulm and Ulmus americana       American elm         Mal sp K Malus spp. 'Katherine'       Katherine crabapple       Ulm and Ulmus americana       American elm         Mal sp K Malus spp. 'Liset'       Liset crabapple       Ulm and Ulmus americana       American elm         Groundcovers, Vines, and Herbaccous         Toroundcovers, Vines, and Herbaccous         Agr te Agrostis tenuis 'Penncross'       Penncross bentgrass       Iri sp       Iris spp.       Iris         Aqu sp       Aquilegia spp.       Columbine       Penncross bentgrass       Iri sp       Iris spp.       Iris         Beg tu       Begonia tuberhybrida       Tuberous begonias       Pac sp       Paconia spp.       Water lily         Can ce       Cantaurea ceneraria       Dusty Miller       Sal sp       Sal via splendens       Scarlet sage         Car pe       Carum petroselenum       Parsley       Sed sp       Sed um spectabile                                                                                                                                                                                                                                                                                                                                                                                                                                                                                                                                                                                                                                                                                                                                                                                                                                 |               |                                | ,                    | Tax ca   |                                  | Canadian yew                          |
| Mag st         Magnolia stellata         Star magnolia         Tax sp         Taxus spp.         Yew           Mal sp A         Malus spp. Apple         Apple         Tsu ca         Tsuga canadensis         Canadian hemlock           Mal sp H         Malus spp. 'Katherine'         Katherine crabapple         Ulm am         Ulm am </td <td></td> <td></td> <td></td> <td>Tax cu</td> <td></td> <td>V 1. V</td>                                                                                                                                                                                                                                                                                                                                                                                                                                                                                                                                                                                                                                                                                                                      |               |                                |                      | Tax cu   |                                  | V 1. V                                |
| Mal sp A Malus spp. Apple Mal sp B Malus spp. Apple Mal sp B Malus spp. 'Hopa' Mal sp K Malus spp. 'Katherine' Mal sp L Malus spp. 'Liset'  Statherine crabapple Mal sp L Malus spp. 'Liset'  Groundcovers, Vines, and Herbaccous  Groundcovers, Vines, and Herbaccous  Agr te Agrostis tenuis 'Penncross' Aqu sp Aquilegia spp. Columbine Beg tu Begonia tuberhybrida Caladium Cam ra Campsis radicans Cen ce Centaurea ceneraria Car pe Carum petroselenum Cle sp Clematis spp. Cle sp Clematis spp. Clematis Cor va Coronilla varia Cyc sp Cyclamen spp. Cyc sp Cyclamen spp. Cyclamen Cyc sp Gladiolus spp. | Mag sp        | Magnolia spp.                  | Magnolia             | Tax me   | Taxus x media 'Hicksii'          | Hicks yew                             |
| Mal sp H Malus spp. Hopa' Hopa crabapple Mal sp K Malus spp. Katherine' Katherine crabapple Mal sp L Malus spp. Tiset' Liset crabapple  Groundcovers, Vines, and Herbaceous  Ragr te Agrostis tenuis 'Penncross' Penncross bentgrass Aqui sp Aquilegia spp. Columbine Beg tu Begonia tuberhybrida Tuberous begonias Can fa Cangsis radicans Cen ce Centaurea ceneraria Dusty Miller Car pe Carum petroselenum Cle sp Clematis spp. Cle sp Clematis spp. Cle sp Cyclamen spp. Cyc sp Cyclamen spp. Cyc sp Gydamen spp. Cyclamen Sp. Common gloxinia Sal sp Salvia splendens Sal sp | $\vdash$      |                                | - C                  | Tax sp   | **                               | Yew                                   |
| Mal sp K Malus spp. 'Katherine' Katherine crabapple Mal sp L Malus spp. 'Liset' Liset crabapple  Groundcovers, Vines, and Herbaceous  Agr te Agrostis tenuis 'Penncross' Penncross bentgrass Aqu sp Aquilegia spp. Columbine Beg tu Begonia tuberhybrida Tuberous begonias Cal bi Caladium bicolor Caladium Cam ra Campsis radicans Trumpetcreeper Cen ce Centaurea ceneraria Dusty Miller Car pe Carum petroselenum Parsley Cle sp Clematis spp. Clematis Cor va Coronilla varia Crown vetch Cyc sp Cyclamen spp. Cyclamen Dia de Dianthus deltoides Maiden pink Gla sp Gladiolus spp. Gladiola Dia the Hedera helix English ivy Hel tu Helianthus tuberosus Jerusalem artichoke Illm pu Ulmus parvifolia Chinese elm Zel se Zelkova serrata Japanese zelkova  Iri sp Iris spp. Iri sp Iris spp. Iri sp Nym sp Nymphaea spp. Water lily Pae sp Paeonia spp. Pel ho Pelargonium x hortorum Common geranium Sal sp Salvia splendens Scarlet sage Sin sp Sinningia spp. Common gloxinia Sed sp Sedum spectabile Showy sedum Tag sp Tagetes spp. Marigold Tul sp Tulipa spp. Tulipa spp. Tulipa spp. Tulipa pp. Tulipa pp. Tulipa Typha latifolia Vin mi Vinca (Periwinkle) Vio wi Viola x wittrockiana Vin wi Viola x wittrockiana Common pansy Vit la Vitus labrusca 'Concord' Concord grape Imp wa Impatiens wallerana Impatiens Wis si Wisteria sinensis Chinese wisteria                                                                                                                                                                                                                                                                                                                                                                                                                                                                                                                                                                                                                                                                                                                                                     | _             | 11 11                          | * *                  | Tsu ca   | Tsuga canadensis                 | Canadian hemlock                      |
| Mal sp L. Malus spp. 'Liset' Liset crabapple  Forundcovers, Vines, and Herbaceous  Agr te Agrostis tenuis 'Penncross' Penncross bentgrass  Aqu sp Aquilegia spp. Columbine  Beg tu Begonia tuberhybrida Tuberous begonias  Can ra Campsis radicans  Can ra Campsis radicans  Car ce Centaurea ceneraria  Car pe Carum petroselenum  Car pe Carum petroselenum  Car pe Carum petroselenum  Car pe Coronilla varia  Corova Coronilla varia  Corova Coronilla varia  Corova Coronilla varia  Can poli Dianthus deltoides  Maiden pink  Hed he Hedera helix  Hed he Hedera helix  Hel tu Helianthus tuberosus  Iri sp Iris spp.  Ivi sp Paeonia spp.  Pel ho Pelargonium x hortorum  Common geranium  Sal sp Salvia splendens  Scarlet sage  Sin sp Sinningia spp.  Common gloxinia  Sed sp Sedum spectabile  Showy sedum  Tag sp Tagetes spp.  Marigold  Tul sp Tulipa spp.  Tulip  Typ la Typha latifolia  Vin mi Vinca minor  Vinca (Periwinkle)  Vio wi Viola x wittrockiana  Common pansy  Violat  Vio wi Viola x wittrockiana  Common pansy  Vit la Vitus labrusca 'Concord'  Vit sp Vitus spp.  Grape  Wis si Wisteria sinensis  Chinese wisteria                                                                                                                                                                                                                                                                                                                                                                                                                                                                                                                                                                                                                                                                                                                                                   |               |                                | * **                 | Ulm am   |                                  |                                       |
| Agr te Agrostis tenuis 'Penncross' Penncross bentgrass   Iri sp. Iris spp.   Iris   Aqu sp. Aquilegia spp.   Columbine   Pae sp.   Pae sp.   Pae sp.   Pae sp.   Pae sp.   Cal bi   Caladium bicolor   Caladium   Parsley   Sed sp.   Car pe   Carum petroselenum   Parsley   Sed sp.   Sed sp |               |                                | 1.1                  | Ulm pu   | 1                                |                                       |
| Agr te Agrostis tenuis 'Penncross' Penncross bentgrass Aqu sp Aquilegia spp. Columbine Beg tu Begonia tuberhybrida Tuberous begonias Cal bi Caladium bicolor Caladium Cam ra Campsis radicans Trumpetcreeper Cen ce Centaurea ceneraria Dusty Miller Car pe Carum petroselenum Parsley Cle sp Clematis spp. Clematis Cor va Coronilla varia Crown vetch Cyc sp Cyclamen spp. Cyclamen Dia de Dianthus deltoides Maiden pink Gla sp Gladiolus spp. Gladiola Hed he Hedera helix English ivy Hel tu Helianthus tuberosus Jerusalem artichoke Iri ge Iris s penncross' Penncross bentgrass Iri sp Iris spp. Iris spp. Water lily Pae sp Paeonia spp. Peony Pel ho Pelargonium x hortorum Common geranium Sal sp Salvia splendens Scarlet sage Sin sp Sinningia spp. Common gloxinia Sed sp Sedum spectabile Tag sp Tagetes spp. Marigold Tul sp Tulipa spp. Tulip Typ la Typha latifolia Common cattail Vin mi Vinca minor Vinca (Periwinkle) Vio sp Viola x wittrockiana Vit la Vitus labrusca 'Concord' Concord grape Vit sp Vitus spp. Grape Wis si Wisteria sinensis Chinese wisteria                                                                                                                                                                                                                                                                                                                                                                                                                                                                                                                                                                                                                                                                                                                                                                                                                                                                                                                                                                                                                                         | Mal sp L      | Malus spp. 'Liset'             | * *                  |          |                                  | Japanese zelkova                      |
| Aqu sp Aquilegia spp. Columbine  Beg tu Begonia tuberhybrida Tuberous begonias  Cal bi Caladium bicolor Caladium  Cam ra Campsis radicans Trumpetcreeper  Cen ce Centaurea ceneraria Dusty Miller  Car pe Carum petroselenum Parsley  Cle sp Clematis spp. Clematis  Cor va Coronilla varia Crown vetch  Cyc sp Cyclamen spp. Cyclamen  Dia de Dianthus deltoides Maiden pink  Gla sp Gladiolus spp. Gladiola  Hed he Hedera helix English ivy  Hel tu Helianthus tuberosus  Iri ge Iris x germanica  Caladium  Tuberous begonias  Tuberous begonias  Nym sp Nymphaea spp. Water lily  Pae sp Paeonia spp.  Peony  Pel ho Pelargonium x hortorum  Common geranium  Sal sp Salvia splendens  Scarlet sage  Sin sp Sinningia spp. Common gloxinia  Sed sp Sedum spectabile  Showy sedum  Tag sp Tagetes spp. Marigold  Tul sp Tulipa spp. Tulip  Typ la Typha latifolia Common cattail  Vin mi Vinca minor Vinca (Periwinkle)  Vio wi Viola x wittrockiana  Common pansy  Vit la Vitus labrusca 'Concord' Concord grape  Vit sp Vitus spp. Grape  Wis si Wisteria sinensis  Chinese wisteria                                                                                                                                                                                                                                                                                                                                                                                                                                                                                                                                                                                                                                                                                                                                                                                                                                                                                                                                                                                                                                     |               |                                |                      | _        |                                  |                                       |
| Beg tu Begonia tuberhybrida Tuberous begonias Cal bi Caladium bicolor Caladium Cam ra Campsis radicans Trumpetcreeper Cen ce Centaurea ceneraria Dusty Miller Car pe Carum petroselenum Cle sp Clematis spp. Cle sp Cyclamen spp. Cyc sp Cyclamen spp. Cyclamen Dia de Dianthus deltoides Maiden pink Cla sp Gladiolus spp. Gladiola Hed he Hedera helix Hel tu Helianthus tuberosus Imp wa Impatiens Iri ge Iris x germanica  Tuberous begonias Tuberous begonias  Pae sp Paeonia spp. Pel ho Pelargonium x hortorum Common geranium Sal sp Salvia splendens Scarlet sage Sin sp Sinningia spp. Common gloxinia Sed sp Sedum spectabile Showy sedum Tag sp Tagetes spp. Marigold Tulip Tulip Typ la Typha latifolia Common cattail Vin mi Vinca minor Vinca (Periwinkle) Vio wi Viola x wittrockiana Common pansy Vit la Vitus labrusca 'Concord' Concord grape Vit sp Vitus spp. Grape Wis si Wisteria sinensis Chinese wisteria                                                                                                                                                                                                                                                                                                                                                                                                                                                                                                                                                                                                                                                                                                                                                                                                                                                                                                                                                                                                                                                                                                                                                                                             |               | 0                              |                      | _        | * *                              |                                       |
| Cal bi Caladium bicolor Caladium  Cam ra Campsis radicans Trumpetcreeper  Cen ce Centaurea ceneraria Dusty Miller  Car pe Carum petroselenum Parsley  Cle sp Clematis spp. Clematis  Cor va Coronilla varia Crown vetch  Cyc sp Cyclamen spp. Cyclamen  Dia de Dianthus deltoides Maiden pink  Gla sp Gladiolus spp. Gladiola  Hed he Hedera helix English ivy  Hel tu Helianthus tuberosus Jerusalem artichoke  Imp wa Impatiens wallerana Impatiens  Cen ce Centaurea ceneraria  Dusty Miller  Sal sp Salvia splendens  Scarlet sage  Sin sp Sinningia spp. Common gloxinia  Sed sp Sedum spectabile  Showy sedum  Tag sp Tagetes spp. Marigold  Tulisp Tulipa spp. Tulipa  Typ la Typha latifolia Common cattail  Vin mi Vinca minor Vinca (Periwinkle)  Vio wi Viola x wittrockiana Common pansy  Viola x wittrockiana Common pansy  Vit la Vitus labrusca 'Concord' Concord grape  Vit sp Vitus spp. Grape  Wis si Wisteria sinensis Chinese wisteria                                                                                                                                                                                                                                                                                                                                                                                                                                                                                                                                                                                                                                                                                                                                                                                                                                                                                                                                                                                                                                                                                                                                                                     | _ ^ ^         |                                |                      | , ,      | 7 1 11                           | ,                                     |
| Cam ra Campsis radicans  Trumpetcreeper Cen ce Centaurea ceneraria Dusty Miller Car pe Carum petroselenum Parsley Cle sp Clematis spp. Cor va Coronilla varia Crown vetch Cyc sp Cyclamen spp. Cyclamen Dia de Dianthus deltoides Maiden pink Cla sp Gladiolus spp. Gladiola Hed he Hedera helix Hel tu Helianthus tuberosus Imp wa Impatiens wallerana Imp wa Impatiens  Trumpetcreeper Sal sp Salvia splendens Scarlet sage Sin sp Sinningia spp. Common gloxinia Sal sp Salvia splendens Scarlet sage Sin sp Sinningia spp. Common gloxinia Sal sp Salvia splendens Scarlet sage Sin sp Sinningia spp. Sed sp Sedum spectabile Showy sedum Tag sp Tagetes spp. Tulip Typ la Typha latifolia Vin mi Vinca minor Vinca (Periwinkle) Vio wi Viola x wittrockiana Common pansy Vit la Vitus labrusca 'Concord' Concord grape Vit sp Vitus spp. Grape Wis si Wisteria sinensis Chinese wisteria                                                                                                                                                                                                                                                                                                                                                                                                                                                                                                                                                                                                                                                                                                                                                                                                                                                                                                                                                                                                                                                                                                                                                                                                                                  | _ ~           | •                              | · ·                  |          |                                  | ,                                     |
| Cen ce Centaurea ceneraria Dusty Miller  Car pe Carum petroselenum Parsley  Cle sp Clematis spp. Clematis  Cor va Coronilla varia Crown vetch  Cyc sp Cyclamen spp. Cyclamen  Dia de Dianthus deltoides Maiden pink  Gla sp Gladiolus spp. Gladiola  Hed he Hedera helix English ivy  Hel tu Helianthus tuberosus Jerusalem artichoke  Imp wa Impatiens wallerana Impatiens  Disty Miller  Sin sp Sinningia spp. Common gloxinia  Sed sp Sedum spectabile  Tag sp Tagetes spp. Marigold  Tulip  Typ la Typha latifolia Common cattail  Vin mi Vinca minor Vinca (Periwinkle)  Vio sp Viola spp. Violet  Vio wi Viola x wittrockiana Common pansy  Vit la Vitus labrusca 'Concord' Concord grape  Vit sp Vitus spp. Grape  Wis si Wisteria sinensis Chinese wisteria                                                                                                                                                                                                                                                                                                                                                                                                                                                                                                                                                                                                                                                                                                                                                                                                                                                                                                                                                                                                                                                                                                                                                                                                                                                                                                                                                            |               |                                |                      | -        | - V                              | U                                     |
| Car pe Carum petroselenum Parsley  Cle sp Clematis spp. Clematis  Cor va Coronilla varia Crown vetch  Cyc sp Cyclamen spp. Cyclamen  Dia de Dianthus deltoides Maiden pink  Gla sp Gladiolus spp. Gladiola  Hed he Hedera helix English ivy  Hel tu Helianthus tuberosus Jerusalem artichoke  Imp wa Impatiens wallerana Impatiens  Clematis  Common parsy  Tag sp Tagetes spp. Marigold  Tulip  Typla Typha latifolia Common cattail  Vin mi Vinca minor Vinca (Periwinkle)  Vio sp Viola spp. Violet  Vio wi Viola x wittrockiana Common pansy  Vit la Vitus labrusca 'Concord' Concord grape  Vit sp Vitus spp. Grape  Wis si Wisteria sinensis Chinese wisteria                                                                                                                                                                                                                                                                                                                                                                                                                                                                                                                                                                                                                                                                                                                                                                                                                                                                                                                                                                                                                                                                                                                                                                                                                                                                                                                                                                                                                                                            |               |                                |                      | <u> </u> |                                  |                                       |
| Cle sp Clematis spp. Clematis  Cor va Coronilla varia Crown vetch  Cyc sp Cyclamen spp. Cyclamen  Dia de Dianthus deltoides Maiden pink  Gla sp Gladiolus spp. Gladiola  Hed he Hedera helix English ivy  Hel tu Helianthus tuberosus Jerusalem artichoke  Imp wa Impatiens wallerana Impatiens  Crown vetch  Tag sp Tagetes spp. Marigold  Tul sp Tulipa spp. Tulip  Typla Itypha latifolia Common cattail  Vin mi Vinca minor Vinca (Periwinkle)  Vio sp Viola spp. Violet  Vio wi Viola x wittrockiana Common pansy  Vit la Vitus labrusca 'Concord' Concord grape  Vit sp Vitus spp. Grape  Wis si Wisteria sinensis Chinese wisteria                                                                                                                                                                                                                                                                                                                                                                                                                                                                                                                                                                                                                                                                                                                                                                                                                                                                                                                                                                                                                                                                                                                                                                                                                                                                                                                                                                                                                                                                                      |               |                                |                      | _        |                                  |                                       |
| Cor va Coronilla varia Crown vetch Cyc sp Cyclamen spp. Cyclamen Dia de Dianthus deltoides Maiden pink Cla sp Gladiolus spp. Gladiola Hed he Hedera helix English ivy Hel tu Helianthus tuberosus Jerusalem artichoke Imp wa Impatiens wallerana Impatiens Iri ge Iris x germanica Crown vetch Tul sp Tulipa spp. Tulipa Spp. Tulipa Spp. Vinca (Periwinkle) Vio sp Viola spp. Viola spp. Viola x wittrockiana Common pansy Vit la Vitus labrusca 'Concord' Concord grape Vit sp Vitus spp. Grape Wis si Wisteria sinensis Chinese wisteria                                                                                                                                                                                                                                                                                                                                                                                                                                                                                                                                                                                                                                                                                                                                                                                                                                                                                                                                                                                                                                                                                                                                                                                                                                                                                                                                                                                                                                                                                                                                                                                    |               | 1                              |                      |          |                                  | ,                                     |
| Cyc sp Cyclamen spp. Cyclamen  Dia de Dianthus deltoides Maiden pink  Gla sp Gladiolus spp. Gladiola  Hed he Hedera helix English ivy  Hel tu Helianthus tuberosus Jerusalem artichoke  Imp wa Impatiens wallerana Impatiens  Iri ge Iris x germanica  Common cattail  Vin mi Vinca minor Vinca (Periwinkle)  Vio sp Viola spp. Violet  Vio wi Viola x wittrockiana Common pansy  Vit la Vitus labrusca 'Concord' Concord grape  Vit sp Vitus spp. Grape  Wis si Wisteria sinensis Chinese wisteria                                                                                                                                                                                                                                                                                                                                                                                                                                                                                                                                                                                                                                                                                                                                                                                                                                                                                                                                                                                                                                                                                                                                                                                                                                                                                                                                                                                                                                                                                                                                                                                                                            |               | * *                            |                      |          | · · · · ·                        | Ŭ                                     |
| Dia de Dianthus deltoides Maiden pink  Gla sp Gladiolus spp. Gladiola  Hed he Hedera helix English ivy  Hel tu Helianthus tuberosus Jerusalem artichoke  Imp wa Impatiens wallerana Impatiens  Iri ge Iris x germanica German iris  Win mi Vinca minor Vinca (Periwinkle)  Vio sp Viola spp. Viola spp.  Vio wi Viola x wittrockiana Common pansy  Vit la Vitus labrusca 'Concord' Concord grape  Vit sp Vitus spp. Grape  Wis si Wisteria sinensis Chinese wisteria                                                                                                                                                                                                                                                                                                                                                                                                                                                                                                                                                                                                                                                                                                                                                                                                                                                                                                                                                                                                                                                                                                                                                                                                                                                                                                                                                                                                                                                                                                                                                                                                                                                           | $\overline{}$ |                                |                      |          |                                  | 1                                     |
| Gla sp Gladiolus spp. Gladiola Vio sp Viola spp. Violet  Hed he Hedera helix English ivy Vio wi Viola x wittrockiana Common pansy  Hel tu Helianthus tuberosus Jerusalem artichoke Vit la Vitus labrusca 'Concord' Concord grape  Imp wa Impatiens wallerana Impatiens Vit sp Vitus spp. Grape  Iri ge Iris x germanica German iris Wisteria sinensis Chinese wisteria                                                                                                                                                                                                                                                                                                                                                                                                                                                                                                                                                                                                                                                                                                                                                                                                                                                                                                                                                                                                                                                                                                                                                                                                                                                                                                                                                                                                                                                                                                                                                                                                                                                                                                                                                         |               |                                |                      |          | **                               |                                       |
| Hed he Hedera helix English ivy Vio wi Viola x wittrockiana Common pansy Hel tu Helianthus tuberosus Jerusalem artichoke Vit la Vitus labrusca 'Concord' Concord grape Imp wa Impatiens wallerana Impatiens Vit sp Vitus spp. Grape Iri ge Iris x germanica German iris Wisteria sinensis Chinese wisteria                                                                                                                                                                                                                                                                                                                                                                                                                                                                                                                                                                                                                                                                                                                                                                                                                                                                                                                                                                                                                                                                                                                                                                                                                                                                                                                                                                                                                                                                                                                                                                                                                                                                                                                                                                                                                     |               |                                |                      |          |                                  | ,                                     |
| Hel tu Helianthus tuberosus Jerusalem artichoke Vit la Vitus labrusca 'Concord' Concord grape  Vit sp Vitus spp. Grape  Iri ge Iris x germanica German iris Wisteria sinensis Chinese wisteria                                                                                                                                                                                                                                                                                                                                                                                                                                                                                                                                                                                                                                                                                                                                                                                                                                                                                                                                                                                                                                                                                                                                                                                                                                                                                                                                                                                                                                                                                                                                                                                                                                                                                                                                                                                                                                                                                                                                 |               |                                |                      |          | * *                              |                                       |
| Imp wa Impatiens wallerana Impatiens Vit sp Vitus spp. Grape Iri ge Iris x germanica German iris Wis si Wisteria sinensis Chinese wisteria                                                                                                                                                                                                                                                                                                                                                                                                                                                                                                                                                                                                                                                                                                                                                                                                                                                                                                                                                                                                                                                                                                                                                                                                                                                                                                                                                                                                                                                                                                                                                                                                                                                                                                                                                                                                                                                                                                                                                                                     |               |                                |                      |          |                                  |                                       |
| Iri ge Iris x germanica German iris Wis si Wisteria sinensis Chinese wisteria                                                                                                                                                                                                                                                                                                                                                                                                                                                                                                                                                                                                                                                                                                                                                                                                                                                                                                                                                                                                                                                                                                                                                                                                                                                                                                                                                                                                                                                                                                                                                                                                                                                                                                                                                                                                                                                                                                                                                                                                                                                  | Hel tu        |                                | Jerusalem artichoke  |          |                                  | Concord grape                         |
|                                                                                                                                                                                                                                                                                                                                                                                                                                                                                                                                                                                                                                                                                                                                                                                                                                                                                                                                                                                                                                                                                                                                                                                                                                                                                                                                                                                                                                                                                                                                                                                                                                                                                                                                                                                                                                                                                                                                                                                                                                                                                                                                | Imp wa        | Impatiens wallerana            | Impatiens            | Vit sp   |                                  | 1                                     |
|                                                                                                                                                                                                                                                                                                                                                                                                                                                                                                                                                                                                                                                                                                                                                                                                                                                                                                                                                                                                                                                                                                                                                                                                                                                                                                                                                                                                                                                                                                                                                                                                                                                                                                                                                                                                                                                                                                                                                                                                                                                                                                                                | Iri ge        | U                              |                      |          |                                  |                                       |