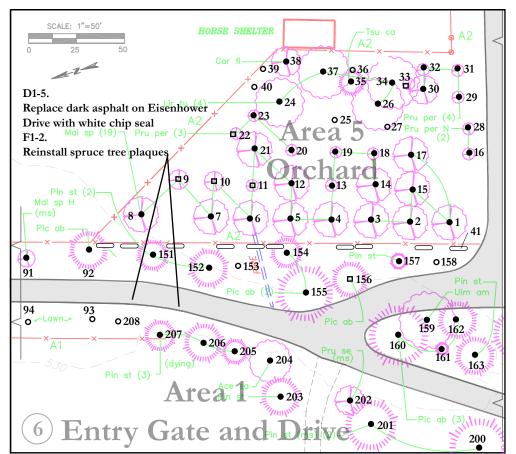

APPENDIX B:
TREATMENT PLANS

| Accordance   Acc   | Symbol        | Botanical Name                 | Common Name(s)       | Symbol   | Botanical Name                   | Common Name(s)                        |
|--------------------------------------------------------------------------------------------------------------------------------------------------------------------------------------------------------------------------------------------------------------------------------------------------------------------------------------------------------------------------------------------------------------------------------------------------------------------------------------------------------------------------------------------------------------------------------------------------------------------------------------------------------------------------------------------------------------------------------------------------------------------------------------------------------------------------------------------------------------------------------------------------------------------------------------------------------------------------------------------------------------------------------------------------------------------------------------------------------------------------------------------------------------------------------------------------------------------------------------------------------------------------------------------------------------------------------------------------------------------------------------------------------------------------------------------------------------------------------------------------------------------------------------------------------------------------------------------------------------------------------------------------------------------------------------------------------------------------------------------------------------------------------------------------------------------------------------------------------------------------------------------------------------------------------------------------------------------------------------------------------------------------------------------------------------------------------------------------------------------------------|---------------|--------------------------------|----------------------|----------|----------------------------------|---------------------------------------|
| See pl.   Acer pt. Cervinosen King   Common King maple                                                                                                                                                                                                                                                                                                                                                                                                                                                                                                                                                                                                                                                                                                                                                                                                                                                                                                                                                                                                                                                                                                                                                                                                                                                                                                                                                                                                                                                                                                                                                                                                                                                                                                                                                                                                                                                                                                                                                                                                                                                                         |               |                                | Trees and            | d Shrubs |                                  |                                       |
| See all   Acet p. Common Kang maple                                                                                                                                                                                                                                                                                                                                                                                                                                                                                                                                                                                                                                                                                                                                                                                                                                                                                                                                                                                                                                                                                                                                                                                                                                                                                                                                                                                                                                                                                                                                                                                                                                                                                                                                                                                                                                                                                                                                                                                                                                                                                            | Abe gr        | Abelia x grandiflora           | Glossy abelia        | Mal sp W | Malus spp. wild crabapple        | Wild crab (from rootstock)            |
| Re pu                                                                                                                                                                                                                                                                                                                                                                                                                                                                                                                                                                                                                                                                                                                                                                                                                                                                                                                                                                                                                                                                                                                                                                                                                                                                                                                                                                                                                                                                                                                                                                                                                                                                                                                                                                                                                                                                                                                                                                                                                                                                                                                          | Ace pl        | Acer platanoides               | Norway maple         | Phi co   | Philadelphus coronarius          | Mock orange                           |
| Ace sa ccharum Supar maple But file Bebriss throubergis But file Bebriss throubergis But file Bebriss throubergis But file Bebris throubergis But file Busse | Ace pl C      | Acer p. 'Crimson King'         | Crimson King maple   | Pic ab   | Picea abies                      | Norway spruce                         |
| Ber fine Berben's thrologogii Iganese barberry Bet pp. Reina's gendala European white pirch Bet pp. Reina's gendala European white birch Bet pp. Reina's gendala European Wallerd Plan Cherry Carl and Capa European Wallerd Plan Cherry Carl and pp. Carlays gp. Catalys Carl pp. Carlays gp. Catalys Carl pp. Carlays gp. Catalys Carl pp. Carlays gp. Carlays gp. Carl pp. Carlays gp. Carlays gp. Carl pp. Carlays g | Ace ru        | Acer rubrum                    | Red maple            | Pic pu   | Picea pungens                    | Colorado blue spruce                  |
| Ber pe   Bertals pensidah   Darsepean white brieft   Park sp   Per per   Park sp   Per per   Park sp   Per per   Per per per   Per per   Per per   Per per per   Per per   Per per per   Per per   Per per per   Per per per   Per per per   Per per per   Per per per   Per per per   Per per per   Per per per   Per per per   Per per per per per per per per per per p                                                                                                                                                                                                                                                                                                                                                                                                                                                                                                                                                                                                                                                                                                                                                                                                                                                                                                                                                                                                                                                                                                                                                                                                                                                                                                                                                                                                                                                                                                                                                                                                         | Ace sa        | Acer saccharum                 | Sugar maple          | Pie ja   | Pieris japonica                  | * * *                                 |
| Beath upp.   White birch   Pro ce   Pennas censifiers (Atropurpered People leaf plum   Pro ce   Pennas censifiers (Atropurpered People leaf plum   Pro ce   Pennas censifiers (Atropurpered Will red/Pro cherry   Pennas reported   Pro pennas personal water   Pro pennas pennas pennas   Pro pennas pe   | Ber th        | Berberis thunbergii            | Japanese barberry    | Pin st   | Pinus strobus                    | Eastern white pine                    |
| Bad sp. Bas mi B | Bet pe        | Betula pendula                 | European white birch | Pla oc   | Platanus occidentalis            | Sycamore                              |
| Black mis Blauss empervisens Common boxwood  Pea se Plauss sempervisens Common boxwood  Pea se Plauss sempervisens Common boxwood  Pea pr N Pramus persica Common peach  Pea pr N Pramus persica Common peach  Pea pr N Pramus sernitars Oocanide Creek  Car y Carya app. Hickory  Car ap Carya app. Canalga pp.  Car ap Corcis canadensis Redbud  Pra pr N Pramus sernitars Oocanid Cherry  Pea y Pramus subsincial Pendula' Weeping Higan cherry  Pea y Pramus seminals subsincial Pendula' Weeping Higan cherry  Pea y Pramus seminals subsincial Pendula' Weeping Higan cherry  Pea y Pramus seminals subsincial Pendula' Weeping Higan cherry  Pea y Pramus seminals subsinc |               | 1.1                            | White birch          | Pru ce   | Prunus cerasifera 'Atropurperea' | Purple leaf plum                      |
| Biase se   Bussus sempervismes   Common boswood   Pear                                                                                                                                                                                                                                                                                                                                                                                                                                                                                                                                                                                                                                                                                                                                                                                                                                                                                                                                                                                                                                                                                                                                                                                                                                                                                                                                                                                                                                                                                                                                                                                                                                                                                                                                                                                                                                                                                                                                                                                                                                                                         |               | * *                            | Butterfly-bush       | Pru pen  | Prunus pensylvanica              | Wild red/Pin cherry                   |
| Cars   Carya affinoinness   Pecan   Pract      | Bux mi        | Buxus microphylla var. koreana | Korean boxwood       |          | 1                                | Common peach                          |
| Gar sp Ga | Bux se        | Buxus sempervirens             |                      | Pru pr N | *                                | Nectarine                             |
| Gat sp  Gatalpa spp.  Gatalpa spp.  Garca Corcis canadensis  Redbad  Port Orford cedar  Pyra cor Pyrancantha coccines  Pyra cor Pyrancantha coccines  Pyra cor Pyrancantha coccines  Pyrancantha cocci | Car il        | Carya illinoinensis            | Pecan                | Pru se   |                                  | · · · · · · · · · · · · · · · · · · · |
| Ger a Gereis canadensis Redbad   Protect   Protect canadensis   Powering admond   Protect   Prot | Car sp        | Carya spp.                     |                      | Pru sp   | * *                              | · · · · · · · · · · · · · · · · · · · |
| Con II Cornus florida Plowering dogwood Carp ph Cracings phaenopyrum Washington hawthorn Cray in Cryptomenia japonica I papanese cryptomenia   Piga gr Vagus sylvatea 'Atropunicea'   Purple leaf beech   Pira com Pyrus communiss Common pear'   Que va Quercus palastris   Pin oak Que va Pyrus combustis   Que va Quercus velutina   Black oak   Piga gr Vagus sylvatea' 'Atropunicea'   Purple leaf beech   Rho ob Rhod x obtusum 'Hinodegin'   Hinodegin zaalea   Rho ob Rhod x obtusum 'Hinodegin'   Hinodegin' zaalea   Rho ob Rhod x obtusum ' | Cat sp        | 1 11                           | •                    | Pru su   |                                  | 1 0 0 ;                               |
| Cor II Cornus Borida Hovering dogwood Cap h Critegius phaenopyrum Washington hawthorn Crisp is Cryptomeria sponica I Japanese expromeria a Piagus grandifolia American beach Fag st Fagus grandifolia American beach Piagus y Prayer and Prayer Sagus sylvatica 'Atropunica' Purple leaf beach Prasinus pennsylvanica Green ash Bark Forov Porsythia ovata Bark Forovtha Robot Prasinus pennsylvanica Green ash Bark Willow Sala in Salar balybonia Weeping willow Sala in Salar balybonia Weeping willow Sala in Salar balybonia Weeping willow Salar in Salar balge willow Salar in Salar balybonia Weeping willow Salar in Sal | Cer ca        | Cercis canadensis              |                      | Pru tr   |                                  | Ŭ                                     |
| Cra ph Crataegas phaenopyrum Washington hawthorm Cry ja Cryptomeria ipponica   Japanese cryptomeria   Que ve   Quercus palustris   Pin oak   Cry jagus spyranica   Japanese cryptomeria   Que ve   Quercus vedutina   Black oak   Fig sy   Jagus sylvatica 'Atropunicea'   Purple leaf beech   For ov   Forsythia ovata   Early forsythia   For ov   Forsythia ovata   Early forsythia   For ov   Forsythia ovata   Corner sah   Hib ro   Hibscus roxa sinensis   Chinese hibiscus   Hib sy   Hibscus synasiensis   Chinese hibiscus   Hib sy   Hibscus synasiensis   Rose-of-Sharon   Hie gl   Leg albera   Inkberry   Hie gl   Leg albera   Inkberry   Hie gl   Leg albera   Inkberry   Hig syn   Legabra   Inkberry   Hig syn   Legabra   Inkberry   Hig syn   Legabra   Legabra   Legabra   Hig syn   Legabra   Legabra   | -             | **                             | Port Orford cedar    |          | J                                | Pyracantha (Firethorn)                |
| Gry ja Cryptomeria japonica Japanese cryptomeria American beech Pag yr Fagus grandifolia American beech Rho ob Rhod. s obtusum 'Hinodgin' Hinodegin' azalea Fag yr Fagus syrkatica 'Atropunicae' Purple Lefa Beech Rho ob Rhod. s obtusum 'Hinodgin' Hinodegin' azalea Fag yr Fagus syrkatica 'Atropunicae' Purple Lefa Beech Rho ob Rhod. s obtusum 'Hinodgin' Hinodegin' azalea Fag yr Fagus yr Fagus syrkatica 'Atropunicae' Purple Lefa Beech Rho ob Rhod. s obtusum 'Hinodgin' Hinodegin' azalea Fag yr Fagus yr Fagus yr Hinodegin' azalea Fag yr Hinodegin' azalea Fagus yr Hinodegin' azalea Fagus yr Hinodegin' azalea Fagus yr Hinodegin' a Hinodegin' azalea Fagus yr Hinodegin' azalea Fagus yr Hinodegin' a Hinodegin' azalea Fagus yr Hinodegin' a Hinodegin' azalea Fagus yr Hinodegin' a Hinodegin' azalea Fagus yr Hinodegin' a Hinodegin' azalea Fagus yr Hinodegin' azalea Fagus yr Hinodegin' azalea Fagus yr Hinodegin' azalea Fagus yr Hinodegin' a Hinodegin' azalea Fagus yr Hinodegin' a Hinodegin' azalea Fagus yr Hinodegin' a Hinodegin' azalea Fagus yr Hinodegin' a Hinodegin' azalea Fagus yr Hinodegin' azalea Fagus yr Hinodegin' azalea Fagus yr Hinodegin' azalea Fagus yr Hinodegin' azale |               |                                | <u> </u>             | <u> </u> | · ·                              |                                       |
| Fag gr Fagus grandifolia American beech Pagus grandifolia American beech Pagus grandifolia American beech Pagus grandifolia American beech Pagus grandifolia | Cra ph        | Crataegus phaenopyrum          | Washington hawthorn  | Que pa   | ` 1                              |                                       |
| Fag sy   Fagus sylvatica 'Atropunicea'   Purple leaf beech   Rho sp   Robina' pseudoacacia   Black locust                                                                                                                                                                                                                                                                                                                                                                                                                                                                                                                                                                                                                                                                                                                                                                                                                                                                                                                                                                                                                                                                                                                                                                                                                                                                                                                                                                                                                                                                                                                                                                                                                                                                                                                                                                                                                                                                                                                                                                                                                      |               | 71 / 1                         | V 1 V1               | <u> </u> | `                                |                                       |
| For pot   Forsythia ovata   Early forsythia   Rob ps   Ross app.   Ross                                                                                                                                                                                                                                                                                                                                                                                                                                                                                                                                                                                                                                                                                                                                                                                                                                                                                                                                                                                                                                                                                                                                                                                                                                                                                                                                                                                                                                                                                                                                                                                                                                                                                                                                                                                                                                                                                                                                                                                                                                                        | 0.0           | 0 0                            |                      | -        | · ·                              | 0                                     |
| Frazinus pennsylvanica Green ash Hib sp Hibiscus spn. Hib sp Hibiscus spn. Hib sy Hibiscus spn. Hib spn.  |               | · .                            | 1                    |          | * * *                            |                                       |
| Hib ro Hibiscus rosa sinensis Chinese hibiscus Hib sy Hibiscus spp. Hibiscus Rose-of-Sharon Ile cr Ilex crenata Japanese holly Ile gl Ilex qabara Inkberry Ile op Ilex opaca American holly Ile op Ilex opaca American holly Iley po Iugans spp. Walnut Ilag sp Iugans spp. Walnut Ilag st Liquidambar styractifua Liag st Liquidamar styractifua Liag st Liquidamar styractifua Liquidamar styractifua Liquidamar styractifua | For ov        | ,                              | , ,                  | Rob ps   | Robinia pseudoacacia             |                                       |
| Hib sp Hibseus spp. Hibseus Rose-of-Sharon Sas all Saskarias albidium Sassafras albidium  |               | 1 /                            |                      | Ros sp   | * *                              |                                       |
| Hib sy Hibiscus syriacus Rose-of-Sharon   Sas al Sassafras   Sassa | Hib ro        | Hibiscus rosa sinensis         | Chinese hibiscus     | Sal ba   | Salix babylonia                  | Weeping willow                        |
| Seq se   Sequoia sempervirens   Redwood                                                                                                                                                                                                                                                                                                                                                                                                                                                                                                                                                                                                                                                                                                                                                                                                                                                                                                                                                                                                                                                                                                                                                                                                                                                                                                                                                                                                                                                                                                                                                                                                                                                                                                                                                                                                                                                                                                                                                                                                                                                                                        | Hib sp        | Hibiscus spp.                  | Hibiscus             | Sal ni   | Salix nigra                      | Black willow                          |
| Ile gl   Ilex glabra   Inkberry   Ile op   Ilex opaca   American holly   Spi sr   Spriraca prunifolia   Bridalwreath spirea   Chinese Illac                                                                                                                                                                                                                                                                                                                                                                                                                                                                                                                                                                                                                                                                                                                                                                                                                                                                                                                                                                                                                                                                                                                                                                                                                                                                                                                                                                                                                                                                                                                                                                                                                                                                                                                                                                                                                                                                                                                                                                                    | Hib sy        | Hibiscus syriacus              | Rose-of-Sharon       | Sas al   | Sassafras albidium               | Sassafras                             |
| Ile op Ilex opaca American holly Jug sp Juglans spp. Walnut Syr pe Syringa x chinensis Chinese lilac  Syr pe Syringa x persica Persian lilac  Syr vu Syringa x ulgaris  Common lilac  Iza ba Taxus bacatta English yew  Tax ba Taxus bacatta Tepandens'  Dwarf English yew  Tax ba R Taxus bacatta Repandens'  Dwarf English yew  Tax ba R Taxus bacatta Repandens'  Dwarf English yew  Tax ca Taxus canadensis  Canadian yew  Magnolia stellata Star magnolia  Tax ca Taxus canadensis  Tax us Dacatta Repandens'  Tax us Dacatta Repandens'  Dwarf English yew  Tax ca Taxus bacatta Repandens'  Tax us Dacatta Repandens'  Dwarf English yew  Tax ca Taxus bacatta Repandens'  Tax us Dacatta Repandens'  Tax us Dacatta Repandens'  Dwarf English yew  Tax sp Taxus synedia Taxus bacatta Repandens'  Tax us Usacatta Repandens'  Tax us Dacatta Repandens'  Tax us Dacatta Repandens'  Dwarf English yew  Tax sp Taxus synedia Taxus bacatta Repandens'  Dwarf English yew  Tax sp Taxus synedia Taxus bacatta Repandens'  Dwarf English yew  Tax sp Taxus bacatta Repandens'  Tax us Usacatta Repandens'  Tax us Usacatta Repandens'  Dwarf English yew  Tax sp Taxus bacatta Repandens'  Tax us usacatta Repandens'  Tax us usacatta Repandens'  Dwarf English yew  Tax sp Taxus spenderia Canadian Persion  Usar taxus bacatta Repandens'  Dwarf English yew  Tax sp Taxus spenderia Repandens'  Tax us usacatta Repandens'  Dwarf English yew  Tax sp Taxus spenderia Repandens'  Dwarf English yew  Tax sp Taxus spenderia Repandens'  Dwarf English yew  Tax sp Taxus spenderia Repandens'  Dwarf English yew  Tax sp Taxus bacatta Repandens'  Dwarf English yew  Tax sp Taxus bacatta Repandens'  Tax us usacatta Repandens'  Dwarf English yew  Tax sp Taxus spenderia Repandens'  Tax us usacatta R | Ile cr        | Ilex crenata                   | Japanese holly       | Seq se   | Sequoia sempervirens             | Redwood                               |
| Jug sp         Juglans spp.         Walnut           Lig sp         Ligustrum spp.         Privet           Liq st         Liquidambar styraciflua         Sweet gum           Lons p         Liquidambar styraciflua         English yew           Lon sp         Lonicera spp.         Honeysuckle         Tax bae         Taxus bacatta         English yew           Mag sp         Magnolia s soulangiana         Saucer magnolia         Tax bae         Taxus cau cuspidata 'Capitata'         Dwarf English yew           Mag sp         Magnolia s soulangiana         Saucer magnolia         Tax cau Taxus canadensis         Canadian yew           Mal sp Magnolia stellata         Star magnolia         Tax me Taxus s xmedia 'Hicksii'         Hicks yew           Mal sp M Malus spp. Pitopa'         Hopa crabapple         Tax me Taxus s xmedia 'Hicksii'         Hicks yew           Mal sp L Malus spp. Titoet'         Liset crabapple         Tax me Taxus s xmedia 'Hicksii'         Hicks yew           Mal sp L Malus spp. Titoet'         Liset crabapple         Ulm am Ulmus americana         American elm           Mal sp L Malus spp. Titoet'         Liset crabapple         Zel so Zelkova serrata         Japanese zelkova           Groundcovers, Vinese           Groundcovers, Vinese           Mary sp                                                                                                                                                                                                                                                                                                                                                                                                                                                                                                                                                                                                                                                                                                                                                                                | Ile gl        | Ilex glabra                    | Inkberry             | Spi sr   | Spriraea prunifolia              | Bridalwreath spirea                   |
| Lig sp         Ligustrum spp.         Privet           Liq st         Liquidambar styraciflua         Sweet gum           Lir tu         Liriodendron tulipifera         Tulip poplar           Lon sp         Lonicera spp.         Honeysuckle         Tax ba R         Taxus bacatta 'Repandens'         Dwarf English yew           Mag sp         Magnolia x soulangiana         Saucer magnolia         Tax ca         Taxus cuspidata 'Capitata'         Japanese yew           Mag sp         Magnolia sepp.         Magnolia sellata         Star magnolia         Tax ca         Taxus sp.         Taxus sp.         Taxus sp.         Hicks yew         Tax ca         Taxus sp.         Taxus sp.         Light yew         Tax ca         Taxus and tax Repandens'         Dwarf English yew           Mal sp J Magnolia stellata         Star magnolia         Tax ca         Taxus and Taxus bacatta 'Repandens'         Dwarf English yew           Mal sp J Magnolia stellata         Star magnolia         Tax ca         Taxus and Taxus bacatta 'Repandens'         Dwarf English yew           Mal sp J Magnolia stellata         Star magnolia         Tax ca         Taxus and anadensis         Canadian hemlock           Mal sp J Mali sp P. Apple         Apple         Um an Ulmus anericana         Americana Canadian hemlock         Ulm pu Ulmus parvifolia         Chinese e                                                                                                                                                                                                                                                                                                                                                                                                                                                                                                                                                                                                                                                                                                                  | Ile op        | Ilex opaca                     | American holly       | Syr ch   | Syringa x chinensis              | Chinese lilac                         |
| Liq st Liquidambar styraciflua Sweet gum Lir tu Liriodendron tulipifera Tulip poplar Lon sp Lonicera spp. Honeysuckle Mag so Magnolia x soulangiana Saucer magnolia Mag sp Magnolia spp. Magnolia Mag st Magnolia stellata Star magnolia Mal sp A Malus spp. Apple Apple Mal sp A Malus spp. Thopa' Hopa crabapple Mal sp K Malus spp. Tiser' Liset crabapple Mal sp L Malus spp. Tiser' Liset crabapple Mal sp L Magnolia stellata Mag st Magnolia stellata Mal sp H Malus spp. Tiser' Liset crabapple Mal sp L Malus spp. Tiser' Liset crabapple Mal sp L Magnolia spp. Columbine Mag st Magnolia stellata Mal sp H Malus spp. Tiser' Liset crabapple Mal sp L Malus spp. Tiser' Liset crabapple Mal sp L Malus spp. Tiser' Liset crabapple Mal sp L Magnolia stellata Malus spp. Tiser' Liset crabapple Mal sp L Malus spp. Tiser' Liset crabapple Mal sp L Magnolia stellata Malus spp. Tiser' Liset crabapple  Wissi Wisteria sineanis  Canadian yew Tax ca Taxus canadensis Canadian yew Tax ca Taxus canadensis Canadian yew Tax ca Taxus canadensis Laxus placatta' Repandens' Dwarf English yew Tax ca Taxus canadensis Canadian yeu Tax ca Taxus canade |               |                                | Walnut               | Syr pe   | Syringa x persica                | Persian lilac                         |
| Lir tu Liriodendron tulipifera Tulip poplar Lon sp Lonicera spp. Honeysuckle Mag so Magnolia s soulangiana Saucer magnolia Mag sp Magnolia s soulangiana Saucer magnolia Mag st Magnolia spp. Magnolia Mag st Magnolia spp. Apple Mal sp A Malus spp. Apple Mal sp H Malus spp. Thopa' Hopa crabapple Mal sp K Malus spp. Tiser' Liset crabapple Mal sp K Malus spp. Tiser' Liset crabapple Mal sp J Magnolia stellata Mag st Magnolia spp. Magnolia spp. Hopa' Hopa crabapple Mal sp L Malus spp. Tiser' Liset crabapple Mal sp L Malus spp. Tiser' Liset crabapple Mal sp L Malus spp. Tiser' Denncross' Penncross bentgrass Aqu sp Aquilegia spp. Columbine Beg tu Begonia tuberhybrida Tuberous begonias Can ra Campsis radicans Trumpetcreeper Cen ce Centaurea ceneraria Dusty Miller Car pe Carum petroselenum Parsley Cle sp Clematis spp. Clematis Car va Coronilla varia Crown vetch Cyc sp Cyclamen spp. Gyclamen Dia de Dianthus deltoides Maiden pink Hel tu Helianthus tuberosus Iri sp Iris spp. Water lily Pae sp Paconia spp. Penony Parsley Sal sp Salvia splendens Scarlet sage Sin sp Sinningia spp. Common gloxinia Sed sp Sedum spectabile Showy sedum Tag sp Taxus canadensis Canadian yew Tax uc Taxus canadensis Canadian yew Tax uc Taxus canadensis Tax uc Taxus cuspidata 'Capitata'   Japanese yew Masus vermica 'Hicksii' Hickis yew Tax uc Taxus cuspidata 'Capitata'   Japanese yew Masus vermica 'Hicksii' Hickis yew Tax uc Taxus cuspidata 'Capitata'   Japanese yew Masus vermica 'Hicksii' Hickis yew Tax uc Taxus cuspidata 'Capitata'   Japanese yew Masus vermica 'Hicksii' Hickis yew Tax uc Taxus cuspidata 'Capitata'   Japanese yew Masus vermica 'Hicksii' Hickis yew Tax uc Taxus cuspidata 'Capitata'   Japanese yew Masus vermica 'Hicksii' Hickis yew Tax uc Taxus cuspidata 'Capitata'   Japanese yew Masus vermica 'Hicksii' Hickis yew Tax uc Taxus cuspidata 'Capitata'   Japanese vew Masus vermica 'Havaus x media 'Hicksii' Hickis yew Tax uc Taxus cuspidata 'Capitata'   Japanese vew Tax uc Taxus cuspidata 'Susus spp.                                             |               |                                |                      | Syr vu   | Syringa vulgaris                 | Common lilac                          |
| Lon sp Lonicera spp. Honeysuckle Mag so Magnolia x soulangiana Saucer magnolia Mag sp Magnolia spp. Magnolia Mag st Magnolia spp. Magnolia Mag st Magnolia stellata Mal sp A Malus spp. Apple Mal sp H Malus spp. Apple Mal sp H Malus spp. Hopa' Mal sp K Malus spp. "Katherine' Malus spp. "Liset'  May sp M Aquilegia spp.  May sp M Aquilegia spp.  May to Aquilegia spp.  May to Columbine Beg tu Begonia tuberhybrida Tuberous begonias  Caladium Cam ra Campsis radicans Trumpetcreeper Cen ce Centaurea ceneraria Dusty Miller Car pe Carum petroselenum Cam ra Campsi sradicans Car pe Carum petroselenum Parsley Cle sp Clematis spp. Cle sp Cyclamen Cle sp Cyclamen spp. Cyc sp Cyclamen Dia de Dianthus deltoides Maiden pink Malus spp. Hopa' Held tu Helianthus tuberosus Jerusalem artichoke Tax cu Taxus cuspidata 'Capitata' Japanese yew  Tax cu Taxus cuspidata 'Capitata' Japanese yew  Tax cu Taxus cuspidata 'Capitata' Japanese yew  Tax cu Taxus cuspidata 'Capitata' Japanese yew  Tax cu Taxus cuspidata 'Capitata' Japanese yew  Tax cu Taxus cuspidata 'Capitata' Japanese yew  Tax cu Taxus cuspidata 'Capitata' Japanese yew  Tax cu Taxus cuspidata 'Capitata' Japanese yew  Tax cu Taxus cuspidate 'Apitata' Japanese yew  Tax cu Taxus cuspidate 'Capitata' Japanese yew  Tax cu Taxus cuspidate 'Apitata' Japanese yew  Tax cu Taxus cuspidate 'Hicksi' Tax cu Taxus cuspidate 'Hicksi' Tax cu Taxus cuspidate 'Hicksi' Tax cu Taxus canadensis Canadian hemlock Ulm mu Ulmus parvifolia Lift in Sup Insi spp. Vel kova yeriata 'Pencrose Tis sp Taxus canadensis Canadian hemlock Ulm mu Ulmus parvifolia Vin sp Pacupa 'Pencrose Pencrose Pencrose Paus 'Penc |               |                                | Sweet gum            | Tax bac  | Taxus bacatta                    | English yew                           |
| Mag so         Magnolia x soulangiana         Saucer magnolia           Mag sp         Magnolia spp.         Magnolia         Tax me         Taxus x media 'Hicksi'         Hicks yew           Mal sp A Malus spp. Apple         Apple         Tax magnolia         Tax me         Taxus spp.         Yew           Mal sp H Malus spp. Apple         Hopa crabapple         Ulm and sp H Malus spp. 'Katherine'         Katherine crabapple         Ulm and Ulmus americana         American elm           Groundcovers, Vines, and Herbaceous           From the properties of th                                                                                                                                                                                                                                                                                                                                           | $\vdash$      | , L                            | Tulip poplar         | Tax ba R | Taxus bacatta 'Repandens'        | ,                                     |
| Mag sp       Magnolia spp.       Magnolia       Tax me       Taxus x media 'Hicksii'       Hicks yew         Mal sp A Magnolia stellata       Star magnolia       Tax sp       Taxus spp.       Yew         Mal sp A Malus spp. Apple       Apple       Tax sp       Taxus spp.       Yew         Mal sp H Malus spp. 'Hopa'       Hopa crabapple       Ulm and Ulmus americana       American elm         Mal sp K Malus spp. 'Katherine'       Katherine crabapple       Ulm and Ulmus americana       American elm         Mal sp K Malus spp. 'Liset'       Liset crabapple       Ulm and Ulmus americana       American elm         Groundcovers, Vines, and Herbaccous         Toroundcovers, Vines, and Herbaccous         Agr te Agrostis tenuis 'Penncross'       Penncross bentgrass       Iri sp       Iris spp.       Iris         Aqu sp       Aquilegia spp.       Columbine       Penncross bentgrass       Iri sp       Iris spp.       Iris         Beg tu       Begonia tuberhybrida       Tuberous begonias       Pac sp       Paconia spp.       Water lily         Can ce       Cantaurea ceneraria       Dusty Miller       Sal sp       Sal via splendens       Scarlet sage         Car pe       Carum petroselenum       Parsley       Sed sp       Sed um spectabile                                                                                                                                                                                                                                                                                                                                                                                                                                                                                                                                                                                                                                                                                                                                                                                                                                 |               |                                | ,                    | Tax ca   |                                  | Canadian yew                          |
| Mag st         Magnolia stellata         Star magnolia         Tax sp         Taxus spp.         Yew           Mal sp A         Malus spp. Apple         Apple         Tsu ca         Tsuga canadensis         Canadian hemlock           Mal sp H         Malus spp. 'Katherine'         Katherine crabapple         Ulm am         Ulm am </td <td></td> <td></td> <td></td> <td>Tax cu</td> <td></td> <td>V 1. V</td>                                                                                                                                                                                                                                                                                                                                                                                                                                                                                                                                                                                                                                                                                                                      |               |                                |                      | Tax cu   |                                  | V 1. V                                |
| Mal sp A Malus spp. Apple Mal sp B Malus spp. Apple Mal sp B Malus spp. 'Hopa' Mal sp K Malus spp. 'Katherine' Mal sp L Malus spp. 'Liset'  Statherine crabapple Mal sp L Malus spp. 'Liset'  Groundcovers, Vines, and Herbaccous  Groundcovers, Vines, and Herbaccous  Agr te Agrostis tenuis 'Penncross' Aqu sp Aquilegia spp. Columbine Beg tu Begonia tuberhybrida Caladium Cam ra Campsis radicans Cen ce Centaurea ceneraria Car pe Carum petroselenum Cle sp Clematis spp. Cle sp Clematis spp. Clematis Cor va Coronilla varia Cyc sp Cyclamen spp. Cyc sp Cyclamen spp. Cyclamen Cyc sp Gladiolus spp. | Mag sp        | Magnolia spp.                  | Magnolia             | Tax me   | Taxus x media 'Hicksii'          | Hicks yew                             |
| Mal sp H Malus spp. Hopa' Hopa crabapple Mal sp K Malus spp. Katherine' Katherine crabapple Mal sp L Malus spp. Tiset' Liset crabapple  Groundcovers, Vines, and Herbaceous  Ragr te Agrostis tenuis 'Penncross' Penncross bentgrass Aqui sp Aquilegia spp. Columbine Beg tu Begonia tuberhybrida Tuberous begonias Can fa Cangsis radicans Cen ce Centaurea ceneraria Dusty Miller Car pe Carum petroselenum Cle sp Clematis spp. Cle sp Clematis spp. Cle sp Cyclamen spp. Cyc sp Cyclamen spp. Cyc sp Gydamen spp. Cyclamen Sp. Common gloxinia Sal sp Salvia splendens Sal sp | $\vdash$      |                                | - C                  | Tax sp   | **                               | Yew                                   |
| Mal sp K Malus spp. 'Katherine' Katherine crabapple Mal sp L Malus spp. 'Liset' Liset crabapple  Groundcovers, Vines, and Herbaceous  Agr te Agrostis tenuis 'Penncross' Penncross bentgrass Aqu sp Aquilegia spp. Columbine Beg tu Begonia tuberhybrida Tuberous begonias Cal bi Caladium bicolor Caladium Cam ra Campsis radicans Trumpetcreeper Cen ce Centaurea ceneraria Dusty Miller Car pe Carum petroselenum Parsley Cle sp Clematis spp. Clematis Cor va Coronilla varia Crown vetch Cyc sp Cyclamen spp. Cyclamen Dia de Dianthus deltoides Maiden pink Gla sp Gladiolus spp. Gladiola Dia the Hedera helix English ivy Hel tu Helianthus tuberosus Jerusalem artichoke Illm pu Ulmus parvifolia Chinese elm Zel se Zelkova serrata Japanese zelkova  Iri sp Iris spp. Iri sp Iris spp. Iri sp Nym sp Nymphaea spp. Water lily Pae sp Paeonia spp. Pel ho Pelargonium x hortorum Common geranium Sal sp Salvia splendens Scarlet sage Sin sp Sinningia spp. Common gloxinia Sed sp Sedum spectabile Showy sedum Tag sp Tagetes spp. Marigold Tul sp Tulipa spp. Tulipa spp. Tulipa spp. Tulipa pp. Tulipa pp. Tulipa Typha latifolia Vin mi Vinca (Periwinkle) Vio wi Viola x wittrockiana Vin wi Viola x wittrockiana Common pansy Vit la Vitus labrusca 'Concord' Concord grape Imp wa Impatiens wallerana Impatiens Wis si Wisteria sinensis Chinese wisteria                                                                                                                                                                                                                                                                                                                                                                                                                                                                                                                                                                                                                                                                                                                                                     | _             | 11 11                          | * *                  | Tsu ca   | Tsuga canadensis                 | Canadian hemlock                      |
| Mal sp L. Malus spp. 'Liset' Liset crabapple  Forundcovers, Vines, and Herbaceous  Agr te Agrostis tenuis 'Penncross' Penncross bentgrass  Aqu sp Aquilegia spp. Columbine  Beg tu Begonia tuberhybrida Tuberous begonias  Can ra Campsis radicans  Can ra Campsis radicans  Car ce Centaurea ceneraria  Car pe Carum petroselenum  Car pe Carum petroselenum  Car pe Carum petroselenum  Car pe Coronilla varia  Corova Coronilla varia  Corova Coronilla varia  Corova Coronilla varia  Can poli Dianthus deltoides  Maiden pink  Hed he Hedera helix  Hed he Hedera helix  Hel tu Helianthus tuberosus  Iri sp Iris spp.  Ivi sp Paeonia spp.  Pel ho Pelargonium x hortorum  Common geranium  Sal sp Salvia splendens  Scarlet sage  Sin sp Sinningia spp.  Common gloxinia  Sed sp Sedum spectabile  Showy sedum  Tag sp Tagetes spp.  Marigold  Tul sp Tulipa spp.  Tulip  Typ la Typha latifolia  Vin mi Vinca minor  Vinca (Periwinkle)  Vio wi Viola x wittrockiana  Common pansy  Violat  Vio wi Viola x wittrockiana  Common pansy  Vit la Vitus labrusca 'Concord'  Vit sp Vitus spp.  Grape  Wis si Wisteria sinensis  Chinese wisteria                                                                                                                                                                                                                                                                                                                                                                                                                                                                                                                                                                                                                                                                                                                                                   |               |                                | * **                 | Ulm am   |                                  |                                       |
| Agr te Agrostis tenuis 'Penncross' Penncross bentgrass   Iri sp. Iris spp.   Iris   Aqu sp. Aquilegia spp.   Columbine   Pae sp.   Pae sp.   Pae sp.   Pae sp.   Pae sp.   Cal bi   Caladium bicolor   Caladium   Parsley   Sed sp.   Car pe   Carum petroselenum   Parsley   Sed sp.   Sed sp |               |                                | 1.1                  | Ulm pu   | 1                                |                                       |
| Agr te Agrostis tenuis 'Penncross' Penncross bentgrass Aqu sp Aquilegia spp. Columbine Beg tu Begonia tuberhybrida Tuberous begonias Cal bi Caladium bicolor Caladium Cam ra Campsis radicans Trumpetcreeper Cen ce Centaurea ceneraria Dusty Miller Car pe Carum petroselenum Parsley Cle sp Clematis spp. Clematis Cor va Coronilla varia Crown vetch Cyc sp Cyclamen spp. Cyclamen Dia de Dianthus deltoides Maiden pink Gla sp Gladiolus spp. Gladiola Hed he Hedera helix English ivy Hel tu Helianthus tuberosus Jerusalem artichoke Iri ge Iris s penncross' Penncross bentgrass Iri sp Iris spp. Iris spp. Water lily Pae sp Paeonia spp. Peony Pel ho Pelargonium x hortorum Common geranium Sal sp Salvia splendens Scarlet sage Sin sp Sinningia spp. Common gloxinia Sed sp Sedum spectabile Tag sp Tagetes spp. Marigold Tul sp Tulipa spp. Tulip Typ la Typha latifolia Common cattail Vin mi Vinca minor Vinca (Periwinkle) Vio sp Viola x wittrockiana Vit la Vitus labrusca 'Concord' Concord grape Vit sp Vitus spp. Grape Wis si Wisteria sinensis Chinese wisteria                                                                                                                                                                                                                                                                                                                                                                                                                                                                                                                                                                                                                                                                                                                                                                                                                                                                                                                                                                                                                                         | Mal sp L      | Malus spp. 'Liset'             | * *                  |          |                                  | Japanese zelkova                      |
| Aqu sp Aquilegia spp. Columbine  Beg tu Begonia tuberhybrida Tuberous begonias  Cal bi Caladium bicolor Caladium  Cam ra Campsis radicans Trumpetcreeper  Cen ce Centaurea ceneraria Dusty Miller  Car pe Carum petroselenum Parsley  Cle sp Clematis spp. Clematis  Cor va Coronilla varia Crown vetch  Cyc sp Cyclamen spp. Cyclamen  Dia de Dianthus deltoides Maiden pink  Gla sp Gladiolus spp. Gladiola  Hed he Hedera helix English ivy  Hel tu Helianthus tuberosus  Iri ge Iris x germanica  Caladium  Tuberous begonias  Tuberous begonias  Nym sp Nymphaea spp. Water lily  Pae sp Paeonia spp.  Peony  Pel ho Pelargonium x hortorum  Common geranium  Sal sp Salvia splendens  Scarlet sage  Sin sp Sinningia spp. Common gloxinia  Sed sp Sedum spectabile  Showy sedum  Tag sp Tagetes spp. Marigold  Tul sp Tulipa spp. Tulip  Typ la Typha latifolia Common cattail  Vin mi Vinca minor Vinca (Periwinkle)  Vio wi Viola x wittrockiana  Common pansy  Vit la Vitus labrusca 'Concord' Concord grape  Vit sp Vitus spp. Grape  Wis si Wisteria sinensis  Chinese wisteria                                                                                                                                                                                                                                                                                                                                                                                                                                                                                                                                                                                                                                                                                                                                                                                                                                                                                                                                                                                                                                     |               |                                |                      | _        |                                  |                                       |
| Beg tu Begonia tuberhybrida Tuberous begonias Cal bi Caladium bicolor Caladium Cam ra Campsis radicans Trumpetcreeper Cen ce Centaurea ceneraria Dusty Miller Car pe Carum petroselenum Cle sp Clematis spp. Cle sp Cyclamen spp. Cyc sp Cyclamen spp. Cyclamen Dia de Dianthus deltoides Maiden pink Cla sp Gladiolus spp. Gladiola Hed he Hedera helix Hel tu Helianthus tuberosus Imp wa Impatiens Iri ge Iris x germanica  Tuberous begonias Tuberous begonias  Pae sp Paeonia spp. Pel ho Pelargonium x hortorum Common geranium Sal sp Salvia splendens Scarlet sage Sin sp Sinningia spp. Common gloxinia Sed sp Sedum spectabile Showy sedum Tag sp Tagetes spp. Marigold Tulip Tulip Typ la Typha latifolia Common cattail Vin mi Vinca minor Vinca (Periwinkle) Vio wi Viola x wittrockiana Common pansy Vit la Vitus labrusca 'Concord' Concord grape Vit sp Vitus spp. Grape Wis si Wisteria sinensis Chinese wisteria                                                                                                                                                                                                                                                                                                                                                                                                                                                                                                                                                                                                                                                                                                                                                                                                                                                                                                                                                                                                                                                                                                                                                                                             |               | 0                              |                      | _        | * *                              |                                       |
| Cal bi Caladium bicolor Caladium  Cam ra Campsis radicans Trumpetcreeper  Cen ce Centaurea ceneraria Dusty Miller  Car pe Carum petroselenum Parsley  Cle sp Clematis spp. Clematis  Cor va Coronilla varia Crown vetch  Cyc sp Cyclamen spp. Cyclamen  Dia de Dianthus deltoides Maiden pink  Gla sp Gladiolus spp. Gladiola  Hed he Hedera helix English ivy  Hel tu Helianthus tuberosus Jerusalem artichoke  Imp wa Impatiens wallerana Impatiens  Cen ce Centaurea ceneraria  Dusty Miller  Sal sp Salvia splendens  Scarlet sage  Sin sp Sinningia spp. Common gloxinia  Sed sp Sedum spectabile  Showy sedum  Tag sp Tagetes spp. Marigold  Tulisp Tulipa spp. Tulipa  Typ la Typha latifolia Common cattail  Vin mi Vinca minor Vinca (Periwinkle)  Vio wi Viola x wittrockiana Common pansy  Viola x wittrockiana Common pansy  Vit la Vitus labrusca 'Concord' Concord grape  Vit sp Vitus spp. Grape  Wis si Wisteria sinensis Chinese wisteria                                                                                                                                                                                                                                                                                                                                                                                                                                                                                                                                                                                                                                                                                                                                                                                                                                                                                                                                                                                                                                                                                                                                                                     | _ ^ ^         |                                |                      | , ,      | 7 1 11                           | ,                                     |
| Cam ra Campsis radicans  Trumpetcreeper Cen ce Centaurea ceneraria Dusty Miller Car pe Carum petroselenum Parsley Cle sp Clematis spp. Cor va Coronilla varia Crown vetch Cyc sp Cyclamen spp. Cyclamen Dia de Dianthus deltoides Maiden pink Cla sp Gladiolus spp. Gladiola Hed he Hedera helix Hel tu Helianthus tuberosus Imp wa Impatiens wallerana Imp wa Impatiens  Trumpetcreeper Sal sp Salvia splendens Scarlet sage Sin sp Sinningia spp. Common gloxinia Sal sp Salvia splendens Scarlet sage Sin sp Sinningia spp. Common gloxinia Sal sp Salvia splendens Scarlet sage Sin sp Sinningia spp. Sed sp Sedum spectabile Showy sedum Tag sp Tagetes spp. Tulip Typ la Typha latifolia Vin mi Vinca minor Vinca (Periwinkle) Vio wi Viola x wittrockiana Common pansy Vit la Vitus labrusca 'Concord' Concord grape Vit sp Vitus spp. Grape Wis si Wisteria sinensis Chinese wisteria                                                                                                                                                                                                                                                                                                                                                                                                                                                                                                                                                                                                                                                                                                                                                                                                                                                                                                                                                                                                                                                                                                                                                                                                                                  | _ ~           | •                              | · ·                  |          |                                  | ,                                     |
| Cen ce Centaurea ceneraria Dusty Miller  Car pe Carum petroselenum Parsley  Cle sp Clematis spp. Clematis  Cor va Coronilla varia Crown vetch  Cyc sp Cyclamen spp. Cyclamen  Dia de Dianthus deltoides Maiden pink  Gla sp Gladiolus spp. Gladiola  Hed he Hedera helix English ivy  Hel tu Helianthus tuberosus Jerusalem artichoke  Imp wa Impatiens wallerana Impatiens  Disty Miller  Sin sp Sinningia spp. Common gloxinia  Sed sp Sedum spectabile  Tag sp Tagetes spp. Marigold  Tulip  Typ la Typha latifolia Common cattail  Vin mi Vinca minor Vinca (Periwinkle)  Vio sp Viola spp. Violet  Vio wi Viola x wittrockiana Common pansy  Vit la Vitus labrusca 'Concord' Concord grape  Vit sp Vitus spp. Grape  Wis si Wisteria sinensis Chinese wisteria                                                                                                                                                                                                                                                                                                                                                                                                                                                                                                                                                                                                                                                                                                                                                                                                                                                                                                                                                                                                                                                                                                                                                                                                                                                                                                                                                            |               |                                |                      | -        | - V                              | U                                     |
| Car pe Carum petroselenum Parsley  Cle sp Clematis spp. Clematis  Cor va Coronilla varia Crown vetch  Cyc sp Cyclamen spp. Cyclamen  Dia de Dianthus deltoides Maiden pink  Gla sp Gladiolus spp. Gladiola  Hed he Hedera helix English ivy  Hel tu Helianthus tuberosus Jerusalem artichoke  Imp wa Impatiens wallerana Impatiens  Clematis  Common parsy  Tag sp Tagetes spp. Marigold  Tulip  Typla Typha latifolia Common cattail  Vin mi Vinca minor Vinca (Periwinkle)  Vio sp Viola spp. Violet  Vio wi Viola x wittrockiana Common pansy  Vit la Vitus labrusca 'Concord' Concord grape  Vit sp Vitus spp. Grape  Wis si Wisteria sinensis Chinese wisteria                                                                                                                                                                                                                                                                                                                                                                                                                                                                                                                                                                                                                                                                                                                                                                                                                                                                                                                                                                                                                                                                                                                                                                                                                                                                                                                                                                                                                                                            |               |                                |                      | <u> </u> |                                  |                                       |
| Cle sp Clematis spp. Clematis  Cor va Coronilla varia Crown vetch  Cyc sp Cyclamen spp. Cyclamen  Dia de Dianthus deltoides Maiden pink  Gla sp Gladiolus spp. Gladiola  Hed he Hedera helix English ivy  Hel tu Helianthus tuberosus Jerusalem artichoke  Imp wa Impatiens wallerana Impatiens  Crown vetch  Tag sp Tagetes spp. Marigold  Tul sp Tulipa spp. Tulip  Typla Itypha latifolia Common cattail  Vin mi Vinca minor Vinca (Periwinkle)  Vio sp Viola spp. Violet  Vio wi Viola x wittrockiana Common pansy  Vit la Vitus labrusca 'Concord' Concord grape  Vit sp Vitus spp. Grape  Wis si Wisteria sinensis Chinese wisteria                                                                                                                                                                                                                                                                                                                                                                                                                                                                                                                                                                                                                                                                                                                                                                                                                                                                                                                                                                                                                                                                                                                                                                                                                                                                                                                                                                                                                                                                                      |               |                                |                      | _        |                                  |                                       |
| Cor va Coronilla varia Crown vetch Cyc sp Cyclamen spp. Cyclamen Dia de Dianthus deltoides Maiden pink Cla sp Gladiolus spp. Gladiola Hed he Hedera helix English ivy Hel tu Helianthus tuberosus Jerusalem artichoke Imp wa Impatiens wallerana Impatiens Iri ge Iris x germanica Crown vetch Tul sp Tulipa spp. Tulipa Spp. Tulipa Spp. Vinca (Periwinkle) Vio sp Viola spp. Viola spp. Viola x wittrockiana Common pansy Vit la Vitus labrusca 'Concord' Concord grape Vit sp Vitus spp. Grape Wis si Wisteria sinensis Chinese wisteria                                                                                                                                                                                                                                                                                                                                                                                                                                                                                                                                                                                                                                                                                                                                                                                                                                                                                                                                                                                                                                                                                                                                                                                                                                                                                                                                                                                                                                                                                                                                                                                    |               | 1                              |                      |          |                                  | ,                                     |
| Cyc sp Cyclamen spp. Cyclamen  Dia de Dianthus deltoides Maiden pink  Gla sp Gladiolus spp. Gladiola  Hed he Hedera helix English ivy  Hel tu Helianthus tuberosus Jerusalem artichoke  Imp wa Impatiens wallerana Impatiens  Iri ge Iris x germanica  Common cattail  Vin mi Vinca minor Vinca (Periwinkle)  Vio sp Viola spp. Violet  Vio wi Viola x wittrockiana Common pansy  Vit la Vitus labrusca 'Concord' Concord grape  Vit sp Vitus spp. Grape  Wis si Wisteria sinensis Chinese wisteria                                                                                                                                                                                                                                                                                                                                                                                                                                                                                                                                                                                                                                                                                                                                                                                                                                                                                                                                                                                                                                                                                                                                                                                                                                                                                                                                                                                                                                                                                                                                                                                                                            |               | * *                            |                      |          | · · · · ·                        | Ŭ                                     |
| Dia de Dianthus deltoides Maiden pink  Gla sp Gladiolus spp. Gladiola  Hed he Hedera helix English ivy  Hel tu Helianthus tuberosus Jerusalem artichoke  Imp wa Impatiens wallerana Impatiens  Iri ge Iris x germanica German iris  Win mi Vinca minor Vinca (Periwinkle)  Vio sp Viola spp. Viola spp.  Vio wi Viola x wittrockiana Common pansy  Vit la Vitus labrusca 'Concord' Concord grape  Vit sp Vitus spp. Grape  Wis si Wisteria sinensis Chinese wisteria                                                                                                                                                                                                                                                                                                                                                                                                                                                                                                                                                                                                                                                                                                                                                                                                                                                                                                                                                                                                                                                                                                                                                                                                                                                                                                                                                                                                                                                                                                                                                                                                                                                           | $\overline{}$ |                                |                      |          |                                  | 1                                     |
| Gla sp Gladiolus spp. Gladiola Vio sp Viola spp. Violet  Hed he Hedera helix English ivy Vio wi Viola x wittrockiana Common pansy  Hel tu Helianthus tuberosus Jerusalem artichoke Vit la Vitus labrusca 'Concord' Concord grape  Imp wa Impatiens wallerana Impatiens Vit sp Vitus spp. Grape  Iri ge Iris x germanica German iris Wisteria sinensis Chinese wisteria                                                                                                                                                                                                                                                                                                                                                                                                                                                                                                                                                                                                                                                                                                                                                                                                                                                                                                                                                                                                                                                                                                                                                                                                                                                                                                                                                                                                                                                                                                                                                                                                                                                                                                                                                         |               |                                |                      |          | **                               |                                       |
| Hed he Hedera helix English ivy Vio wi Viola x wittrockiana Common pansy Hel tu Helianthus tuberosus Jerusalem artichoke Vit la Vitus labrusca 'Concord' Concord grape Imp wa Impatiens wallerana Impatiens Vit sp Vitus spp. Grape Iri ge Iris x germanica German iris Wisteria sinensis Chinese wisteria                                                                                                                                                                                                                                                                                                                                                                                                                                                                                                                                                                                                                                                                                                                                                                                                                                                                                                                                                                                                                                                                                                                                                                                                                                                                                                                                                                                                                                                                                                                                                                                                                                                                                                                                                                                                                     |               |                                |                      |          |                                  | ,                                     |
| Hel tu Helianthus tuberosus Jerusalem artichoke Vit la Vitus labrusca 'Concord' Concord grape  Vit sp Vitus spp. Grape  Iri ge Iris x germanica German iris Wisteria sinensis Chinese wisteria                                                                                                                                                                                                                                                                                                                                                                                                                                                                                                                                                                                                                                                                                                                                                                                                                                                                                                                                                                                                                                                                                                                                                                                                                                                                                                                                                                                                                                                                                                                                                                                                                                                                                                                                                                                                                                                                                                                                 |               |                                |                      |          | * *                              |                                       |
| Imp wa Impatiens wallerana Impatiens Vit sp Vitus spp. Grape Iri ge Iris x germanica German iris Wis si Wisteria sinensis Chinese wisteria                                                                                                                                                                                                                                                                                                                                                                                                                                                                                                                                                                                                                                                                                                                                                                                                                                                                                                                                                                                                                                                                                                                                                                                                                                                                                                                                                                                                                                                                                                                                                                                                                                                                                                                                                                                                                                                                                                                                                                                     |               |                                |                      |          |                                  |                                       |
| Iri ge Iris x germanica German iris Wis si Wisteria sinensis Chinese wisteria                                                                                                                                                                                                                                                                                                                                                                                                                                                                                                                                                                                                                                                                                                                                                                                                                                                                                                                                                                                                                                                                                                                                                                                                                                                                                                                                                                                                                                                                                                                                                                                                                                                                                                                                                                                                                                                                                                                                                                                                                                                  | Hel tu        |                                | Jerusalem artichoke  |          |                                  | Concord grape                         |
|                                                                                                                                                                                                                                                                                                                                                                                                                                                                                                                                                                                                                                                                                                                                                                                                                                                                                                                                                                                                                                                                                                                                                                                                                                                                                                                                                                                                                                                                                                                                                                                                                                                                                                                                                                                                                                                                                                                                                                                                                                                                                                                                | Imp wa        | Impatiens wallerana            | Impatiens            | Vit sp   |                                  | 1                                     |
|                                                                                                                                                                                                                                                                                                                                                                                                                                                                                                                                                                                                                                                                                                                                                                                                                                                                                                                                                                                                                                                                                                                                                                                                                                                                                                                                                                                                                                                                                                                                                                                                                                                                                                                                                                                                                                                                                                                                                                                                                                                                                                                                | Iri ge        | U                              |                      |          |                                  |                                       |