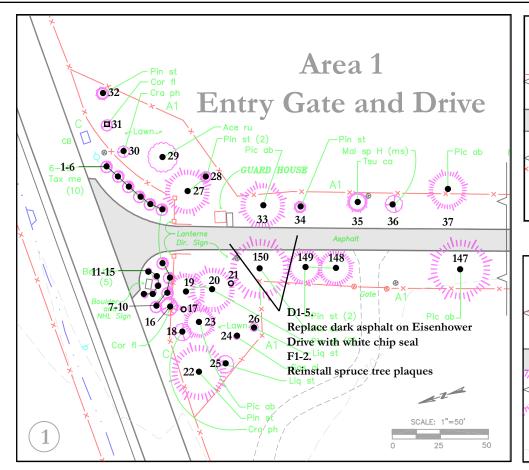

APPENDIX B:
TREATMENT PLANS

| Accordance   Acc   | Symbol        | Botanical Name                 | Common Name(s)       | Symbol   | Botanical Name                   | Common Name(s)                        |
|--------------------------------------------------------------------------------------------------------------------------------------------------------------------------------------------------------------------------------------------------------------------------------------------------------------------------------------------------------------------------------------------------------------------------------------------------------------------------------------------------------------------------------------------------------------------------------------------------------------------------------------------------------------------------------------------------------------------------------------------------------------------------------------------------------------------------------------------------------------------------------------------------------------------------------------------------------------------------------------------------------------------------------------------------------------------------------------------------------------------------------------------------------------------------------------------------------------------------------------------------------------------------------------------------------------------------------------------------------------------------------------------------------------------------------------------------------------------------------------------------------------------------------------------------------------------------------------------------------------------------------------------------------------------------------------------------------------------------------------------------------------------------------------------------------------------------------------------------------------------------------------------------------------------------------------------------------------------------------------------------------------------------------------------------------------------------------------------------------------------------------|---------------|--------------------------------|----------------------|----------|----------------------------------|---------------------------------------|
| See pl.   Acer pt. Cervinosen King   Common King maple                                                                                                                                                                                                                                                                                                                                                                                                                                                                                                                                                                                                                                                                                                                                                                                                                                                                                                                                                                                                                                                                                                                                                                                                                                                                                                                                                                                                                                                                                                                                                                                                                                                                                                                                                                                                                                                                                                                                                                                                                                                                         |               |                                | Trees and            | d Shrubs |                                  |                                       |
| See all   Acet p. Common Kang maple                                                                                                                                                                                                                                                                                                                                                                                                                                                                                                                                                                                                                                                                                                                                                                                                                                                                                                                                                                                                                                                                                                                                                                                                                                                                                                                                                                                                                                                                                                                                                                                                                                                                                                                                                                                                                                                                                                                                                                                                                                                                                            | Abe gr        | Abelia x grandiflora           | Glossy abelia        | Mal sp W | Malus spp. wild crabapple        | Wild crab (from rootstock)            |
| Re pu                                                                                                                                                                                                                                                                                                                                                                                                                                                                                                                                                                                                                                                                                                                                                                                                                                                                                                                                                                                                                                                                                                                                                                                                                                                                                                                                                                                                                                                                                                                                                                                                                                                                                                                                                                                                                                                                                                                                                                                                                                                                                                                          | Ace pl        | Acer platanoides               | Norway maple         | Phi co   | Philadelphus coronarius          | Mock orange                           |
| Ace sa ccharum Supar maple But file Bebriss throubergis But file Bebriss throubergis But file Bebriss throubergis But file Bebris throubergis But file Busse | Ace pl C      | Acer p. 'Crimson King'         | Crimson King maple   | Pic ab   | Picea abies                      | Norway spruce                         |
| Ber fine Berben's thrologogii Iganese barberry Bet pp. Reina's gendala European white pirch Bet pp. Reina's gendala European white birch Bet pp. Reina's gendala European Wallerd Plan Cherry Carl and Capa European Wallerd Plan Cherry Carl and pp. Carlays gp. Catalys Carl pp. Carlays gp. Catalys Carl pp. Carlays gp. Catalys Carl pp. Carlays gp. Carlays gp. Carl pp. Carlays gp. Carlays gp. Carl pp. Carlays g | Ace ru        | Acer rubrum                    | Red maple            | Pic pu   | Picea pungens                    | Colorado blue spruce                  |
| Ber pe   Bertals pensidah   Darsepean white brieft   Park sp   Per per   Park sp   Per per   Park sp   Per per   Per per per   Per per   Per per   Per per per   Per per   Per per per   Per per   Per per per   Per per per   Per per per   Per per per   Per per per   Per per per   Per per per   Per per per   Per per per   Per per per per per per per per per per p                                                                                                                                                                                                                                                                                                                                                                                                                                                                                                                                                                                                                                                                                                                                                                                                                                                                                                                                                                                                                                                                                                                                                                                                                                                                                                                                                                                                                                                                                                                                                                                                         | Ace sa        | Acer saccharum                 | Sugar maple          | Pie ja   | Pieris japonica                  | * * *                                 |
| Beath upp.   White birch   Pro ce   Pennas censifiers (Atropurpered People leaf plum   Pro ce   Pennas censifiers (Atropurpered People leaf plum   Pro ce   Pennas censifiers (Atropurpered Will red/Pro cherry   Pennas reported   Pro pennas personal water   Pro pennas pennas pennas   Pro pennas pe   | Ber th        | Berberis thunbergii            | Japanese barberry    | Pin st   | Pinus strobus                    | Eastern white pine                    |
| Bad sp. Bas mi B | Bet pe        | Betula pendula                 | European white birch | Pla oc   | Platanus occidentalis            | Sycamore                              |
| Black mis Blauss empervisens Common boxwood  Pea se Plauss sempervisens Common boxwood  Pea se Plauss sempervisens Common boxwood  Pea pr N Pramus persica Common peach  Pea pr N Pramus persica Common peach  Pea pr N Pramus sernitars Oocanide Creek  Car y Carya app. Hickory  Car ap Carya app. Canalga pp.  Car ap Corcis canadensis Redbud  Pra pr N Pramus sernitars Oocanid Cherry  Pea y Pramus subsincial Pendula' Weeping Higan cherry  Pea y Pramus seminals subsincial Pendula' Weeping Higan cherry  Pea y Pramus seminals subsincial Pendula' Weeping Higan cherry  Pea y Pramus seminals subsincial Pendula' Weeping Higan cherry  Pea y Pramus seminals subsinc |               | 1.1                            | White birch          | Pru ce   | Prunus cerasifera 'Atropurperea' | Purple leaf plum                      |
| Biase se   Bussus sempervismes   Common boswood   Pear                                                                                                                                                                                                                                                                                                                                                                                                                                                                                                                                                                                                                                                                                                                                                                                                                                                                                                                                                                                                                                                                                                                                                                                                                                                                                                                                                                                                                                                                                                                                                                                                                                                                                                                                                                                                                                                                                                                                                                                                                                                                         |               | * *                            | Butterfly-bush       | Pru pen  | Prunus pensylvanica              | Wild red/Pin cherry                   |
| Cars   Carya affinoinness   Pecan   Pract      | Bux mi        | Buxus microphylla var. koreana | Korean boxwood       |          | 1                                | Common peach                          |
| Gar sp Ga | Bux se        | Buxus sempervirens             |                      | Pru pr N | *                                | Nectarine                             |
| Gat sp  Gatalpa spp.  Gatalpa spp.  Garca Corcis canadensis  Redbad  Port Orford cedar  Pyra cor Pyrancantha coccines  Pyra cor Pyrancantha coccines  Pyra cor Pyrancantha coccines  Pyrancantha cocci | Car il        | Carya illinoinensis            | Pecan                | Pru se   |                                  | · · · · · · · · · · · · · · · · · · · |
| Ger a Gereis canadensis Redbad   Protect   Protect canadensis   Powering admond   Protect   Prot | Car sp        | Carya spp.                     |                      | Pru sp   | * *                              | · · · · · · · · · · · · · · · · · · · |
| Con II Cornus florida Plowering dogwood Carp ph Cracings phaenopyrum Washington hawthorn Cray in Cryptomenia japonica I papanese cryptomenia   Piga gr Vagus sylvatea 'Atropunicea'   Purple leaf beech   Pira com Pyrus communiss Common pear'   Que va Quercus palastris   Pin oak Que va Pyrus combustis   Que va Quercus velutina   Black oak   Piga gr Vagus sylvatea' 'Atropunicea'   Purple leaf beech   Rho ob Rhod x obtusum 'Hinodegin'   Hinodegin zaalea   Rho ob Rhod x obtusum 'Hinodegin'   Hinodegin' zaalea   Rho ob Rhod x obtusum ' | Cat sp        | 1 11                           | •                    | Pru su   |                                  | 1 0 0 ;                               |
| Cor II Cornus Borida Hovering dogwood Cap h Critegius phaenopyrum Washington hawthorn Crisp is Cryptomeria sponica I Japanese expromeria a Piagus grandifolia American beach Fag st Fagus grandifolia American beach Piagus y Prayer and Prayer Sagus sylvatica 'Atropunica' Purple leaf beach Prasinus pennsylvanica Green ash Bark Forov Porsythia ovata Bark Forovtha Robot Prasinus pennsylvanica Green ash Bark Willow Sala in Salar balybonia Weeping willow Sala in Salar balybonia Weeping willow Sala in Salar balybonia Weeping willow Salar in Salar balge willow Salar in Salar balybonia Weeping willow Salar in Sal | Cer ca        | Cercis canadensis              |                      | Pru tr   |                                  | Ŭ                                     |
| Cra ph Crataegas phaenopyrum Washington hawthorm Cry ja Cryptomeria ipponica   Japanese cryptomeria   Que ve   Quercus palustris   Pin oak   Cry jagus spyranica   Japanese cryptomeria   Que ve   Quercus vedutina   Black oak   Fig sy   Jagus sylvatica 'Atropunicea'   Purple leaf beech   For ov   Forsythia ovata   Early forsythia   For ov   Forsythia ovata   Early forsythia   For ov   Forsythia ovata   Corner sah   Hib ro   Hibscus roxa sinensis   Chinese hibiscus   Hib sy   Hibscus synasiensis   Chinese hibiscus   Hib sy   Hibscus synasiensis   Rose-of-Sharon   Hie gl   Leg albera   Inkberry   Hie gl   Leg albera   Inkberry   Hie gl   Leg albera   Inkberry   Hig syn   Legabra   Inkberry   Hig syn   Legabra   Inkberry   Hig syn   Legabra   Legabra   Legabra   Hig syn   Legabra   Legabra   | -             | **                             | Port Orford cedar    |          | J                                | Pyracantha (Firethorn)                |
| Gry ja Cryptomeria japonica Japanese cryptomeria American beech Pag yr Fagus grandifolia American beech Rho ob Rhod. s obtusum 'Hinodgin' Hinodegin' azalea Fag yr Fagus syrkatica 'Atropunicae' Purple Lefa Beech Rho ob Rhod. s obtusum 'Hinodgin' Hinodegin' azalea Fag yr Fagus syrkatica 'Atropunicae' Purple Lefa Beech Rho ob Rhod. s obtusum 'Hinodgin' Hinodegin' azalea Fag yr Fagus yr Fagus syrkatica 'Atropunicae' Purple Lefa Beech Rho ob Rhod. s obtusum 'Hinodgin' Hinodegin' azalea Fag yr Fagus yr Fagus yr Hinodegin' azalea Fag yr Hinodegin' azalea Fagus yr Hinodegin' azalea Fagus yr Hinodegin' azalea Fagus yr Hinodegin' a Hinodegin' azalea Fagus yr Hinodegin' azalea Fagus yr Hinodegin' a Hinodegin' azalea Fagus yr Hinodegin' a Hinodegin' azalea Fagus yr Hinodegin' a Hinodegin' azalea Fagus yr Hinodegin' a Hinodegin' azalea Fagus yr Hinodegin' azalea Fagus yr Hinodegin' azalea Fagus yr Hinodegin' azalea Fagus yr Hinodegin' a Hinodegin' azalea Fagus yr Hinodegin' a Hinodegin' azalea Fagus yr Hinodegin' a Hinodegin' azalea Fagus yr Hinodegin' a Hinodegin' azalea Fagus yr Hinodegin' azalea Fagus yr Hinodegin' azalea Fagus yr Hinodegin' azalea Fagus yr Hinodegin' azale |               |                                | <u> </u>             | <u> </u> | · ·                              |                                       |
| Fag gr Fagus grandifolia American beech Pagus grandifolia American beech Pagus grandifolia American beech Pagus grandifolia American beech Pagus grandifolia | Cra ph        | Crataegus phaenopyrum          | Washington hawthorn  | Que pa   | ` 1                              |                                       |
| Fag sy   Fagus sylvatica 'Atropunicea'   Purple leaf beech   Rho sp   Robina' pseudoacacia   Black locust                                                                                                                                                                                                                                                                                                                                                                                                                                                                                                                                                                                                                                                                                                                                                                                                                                                                                                                                                                                                                                                                                                                                                                                                                                                                                                                                                                                                                                                                                                                                                                                                                                                                                                                                                                                                                                                                                                                                                                                                                      |               | 71 / 1                         | V 1 V1               | <u> </u> | `                                |                                       |
| For pot   Forsythia ovata   Early forsythia   Rob ps   Ross app.   Ross                                                                                                                                                                                                                                                                                                                                                                                                                                                                                                                                                                                                                                                                                                                                                                                                                                                                                                                                                                                                                                                                                                                                                                                                                                                                                                                                                                                                                                                                                                                                                                                                                                                                                                                                                                                                                                                                                                                                                                                                                                                        | 0.0           | 0 0                            |                      | -        | · ·                              | 0                                     |
| Frazinus pennsylvanica Green ash Hib sp Hibiscus spn. Hib sp Hibiscus spn. Hib sy Hibiscus spn. Hib spn.  |               | · .                            | 1                    |          | * * *                            |                                       |
| Hib ro Hibiscus rosa sinensis Chinese hibiscus Hib sy Hibiscus spp. Hibiscus Rose-of-Sharon Ile cr Ilex crenata Japanese holly Ile gl Ilex qabara Inkberry Ile op Ilex opaca American holly Ile op Ilex opaca American holly Iley po Iugans spp. Walnut Ilag sp Iugans spp. Walnut Ilag st Liquidambar styractifua Liag st Liquidamar styractifua Liag st Liquidamar styractifua Liquidamar styractifua Liquidamar styractifua | For ov        | ,                              | , ,                  | Rob ps   | Robinia pseudoacacia             |                                       |
| Hib sp Hibseus spp. Hibseus Rose-of-Sharon Sas all Saskarias albidium Sassafras albidium  |               | 1 /                            |                      | Ros sp   | * *                              |                                       |
| Hib sy Hibiscus syriacus Rose-of-Sharon   Sas al Sassafras   Sassa | Hib ro        | Hibiscus rosa sinensis         | Chinese hibiscus     | Sal ba   | Salix babylonia                  | Weeping willow                        |
| Seq se   Sequoia sempervirens   Redwood                                                                                                                                                                                                                                                                                                                                                                                                                                                                                                                                                                                                                                                                                                                                                                                                                                                                                                                                                                                                                                                                                                                                                                                                                                                                                                                                                                                                                                                                                                                                                                                                                                                                                                                                                                                                                                                                                                                                                                                                                                                                                        | Hib sp        | Hibiscus spp.                  | Hibiscus             | Sal ni   | Salix nigra                      | Black willow                          |
| Ile gl   Ilex glabra   Inkberry   Ile op   Ilex opaca   American holly   Spi sr   Spriraca prunifolia   Bridalwreath spirea   Chinese Illac                                                                                                                                                                                                                                                                                                                                                                                                                                                                                                                                                                                                                                                                                                                                                                                                                                                                                                                                                                                                                                                                                                                                                                                                                                                                                                                                                                                                                                                                                                                                                                                                                                                                                                                                                                                                                                                                                                                                                                                    | Hib sy        | Hibiscus syriacus              | Rose-of-Sharon       | Sas al   | Sassafras albidium               | Sassafras                             |
| Ile op Ilex opaca American holly Jug sp Juglans spp. Walnut Syr pe Syringa x chinensis Chinese lilac  Syr pe Syringa x persica Persian lilac  Syr vu Syringa x ulgaris  Common lilac  Iza ba Taxus bacatta English yew  Tax ba Taxus bacatta Tepandens'  Dwarf English yew  Tax ba R Taxus bacatta Repandens'  Dwarf English yew  Tax ba R Taxus bacatta Repandens'  Dwarf English yew  Tax ca Taxus canadensis  Canadian yew  Magnolia stellata Star magnolia  Tax ca Taxus canadensis  Tax us Dacatta Repandens'  Tax us Dacatta Repandens'  Dwarf English yew  Tax ca Taxus bacatta Repandens'  Tax us Dacatta Repandens'  Dwarf English yew  Tax ca Taxus bacatta Repandens'  Tax us Dacatta Repandens'  Tax us Dacatta Repandens'  Dwarf English yew  Tax sp Taxus synedia Taxus bacatta Repandens'  Tax us Usacatta Repandens'  Tax us Dacatta Repandens'  Tax us Dacatta Repandens'  Dwarf English yew  Tax sp Taxus synedia Taxus bacatta Repandens'  Dwarf English yew  Tax sp Taxus synedia Taxus bacatta Repandens'  Dwarf English yew  Tax sp Taxus bacatta Repandens'  Tax us Usacatta Repandens'  Tax us Usacatta Repandens'  Dwarf English yew  Tax sp Taxus bacatta Repandens'  Tax us usacatta Repandens'  Tax us usacatta Repandens'  Dwarf English yew  Tax sp Taxus spenderia Canadian Persion  Usar taxus bacatta Repandens'  Dwarf English yew  Tax sp Taxus spenderia Repandens'  Tax us usacatta Repandens'  Dwarf English yew  Tax sp Taxus spenderia Repandens'  Dwarf English yew  Tax sp Taxus spenderia Repandens'  Dwarf English yew  Tax sp Taxus spenderia Repandens'  Dwarf English yew  Tax sp Taxus bacatta Repandens'  Dwarf English yew  Tax sp Taxus bacatta Repandens'  Tax us usacatta Repandens'  Dwarf English yew  Tax sp Taxus spenderia Repandens'  Tax us usacatta R | Ile cr        | Ilex crenata                   | Japanese holly       | Seq se   | Sequoia sempervirens             | Redwood                               |
| Jug sp         Juglans spp.         Walnut           Lig sp         Ligustrum spp.         Privet           Liq st         Liquidambar styraciflua         Sweet gum           Lons p         Liquidambar styraciflua         English yew           Lon sp         Lonicera spp.         Honeysuckle         Tax bae         Taxus bacatta         English yew           Mag sp         Magnolia s soulangiana         Saucer magnolia         Tax bae         Taxus cau cuspidata 'Capitata'         Dwarf English yew           Mag sp         Magnolia s soulangiana         Saucer magnolia         Tax cau Taxus canadensis         Canadian yew           Mal sp Magnolia stellata         Star magnolia         Tax me Taxus s xmedia 'Hicksii'         Hicks yew           Mal sp M Malus spp. Pitopa'         Hopa crabapple         Tax me Taxus s xmedia 'Hicksii'         Hicks yew           Mal sp L Malus spp. Titoet'         Liset crabapple         Tax me Taxus s xmedia 'Hicksii'         Hicks yew           Mal sp L Malus spp. Titoet'         Liset crabapple         Ulm am Ulmus americana         American elm           Mal sp L Malus spp. Titoet'         Liset crabapple         Zel so Zelkova serrata         Japanese zelkova           Groundcovers, Vinese           Groundcovers, Vinese           Mary sp                                                                                                                                                                                                                                                                                                                                                                                                                                                                                                                                                                                                                                                                                                                                                                                | Ile gl        | Ilex glabra                    | Inkberry             | Spi sr   | Spriraea prunifolia              | Bridalwreath spirea                   |
| Lig sp         Ligustrum spp.         Privet           Liq st         Liquidambar styraciflua         Sweet gum           Lir tu         Liriodendron tulipifera         Tulip poplar           Lon sp         Lonicera spp.         Honeysuckle         Tax ba R         Taxus bacatta 'Repandens'         Dwarf English yew           Mag sp         Magnolia x soulangiana         Saucer magnolia         Tax ca         Taxus cuspidata 'Capitata'         Japanese yew           Mag sp         Magnolia sepp.         Magnolia sellata         Star magnolia         Tax ca         Taxus sp.         Taxus sp.         Taxus sp.         Hicks yew         Tax ca         Taxus sp.         Taxus sp.         Light yew         Tax ca         Taxus and tax Repandens'         Dwarf English yew           Mal sp J Magnolia stellata         Star magnolia         Tax ca         Taxus and Taxus bacatta 'Repandens'         Dwarf English yew           Mal sp J Magnolia stellata         Star magnolia         Tax ca         Taxus and Taxus bacatta 'Repandens'         Dwarf English yew           Mal sp J Magnolia stellata         Star magnolia         Tax ca         Taxus and anadensis         Canadian hemlock           Mal sp J Mali sp P. Apple         Apple         Um an Ulmus anericana         Americana Canadian hemlock         Ulm pu Ulmus parvifolia         Chinese e                                                                                                                                                                                                                                                                                                                                                                                                                                                                                                                                                                                                                                                                                                                  | Ile op        | Ilex opaca                     | American holly       | Syr ch   | Syringa x chinensis              | Chinese lilac                         |
| Liq st Liquidambar styraciflua Sweet gum Lir tu Liriodendron tulipifera Tulip poplar Lon sp Lonicera spp. Honeysuckle Mag so Magnolia x soulangiana Saucer magnolia Mag sp Magnolia spp. Magnolia Mag st Magnolia stellata Star magnolia Mal sp A Malus spp. Apple Apple Mal sp A Malus spp. Thopa' Hopa crabapple Mal sp K Malus spp. Tiser' Liset crabapple Mal sp L Malus spp. Tiser' Liset crabapple Mal sp L Magnolia stellata Mag st Magnolia stellata Mal sp H Malus spp. Tiser' Liset crabapple Mal sp L Malus spp. Tiser' Liset crabapple Mal sp L Magnolia spp. Columbine Mag st Magnolia stellata Mal sp H Malus spp. Tiser' Liset crabapple Mal sp L Malus spp. Tiser' Liset crabapple Mal sp L Malus spp. Tiser' Liset crabapple Mal sp L Magnolia stellata Malus spp. Tiser' Liset crabapple Mal sp L Malus spp. Tiser' Liset crabapple Mal sp L Magnolia stellata Malus spp. Tiser' Liset crabapple  Wissi Wisteria sineanis  Canadian yew Tax ca Taxus canadensis Canadian yew Tax ca Taxus canadensis Canadian yew Tax ca Taxus canadensis Laxus placatta' Repandens' Dwarf English yew Tax ca Taxus canadensis Canadian yeu Tax ca Taxus canade |               |                                | Walnut               | Syr pe   | Syringa x persica                | Persian lilac                         |
| Lir tu Liriodendron tulipifera Tulip poplar Lon sp Lonicera spp. Honeysuckle Mag so Magnolia s soulangiana Saucer magnolia Mag sp Magnolia s soulangiana Saucer magnolia Mag st Magnolia spp. Magnolia Mag st Magnolia spp. Apple Mal sp A Malus spp. Apple Mal sp H Malus spp. Thopa' Hopa crabapple Mal sp K Malus spp. Tiser' Liset crabapple Mal sp K Malus spp. Tiser' Liset crabapple Mal sp J Magnolia stellata Mag st Magnolia spp. Magnolia spp. Hopa' Hopa crabapple Mal sp L Malus spp. Tiser' Liset crabapple Mal sp L Malus spp. Tiser' Liset crabapple Mal sp L Malus spp. Tiser' Denncross' Penncross bentgrass Aqu sp Aquilegia spp. Columbine Beg tu Begonia tuberhybrida Tuberous begonias Can ra Campsis radicans Trumpetcreeper Cen ce Centaurea ceneraria Dusty Miller Car pe Carum petroselenum Parsley Cle sp Clematis spp. Clematis Car va Coronilla varia Crown vetch Cyc sp Cyclamen spp. Gyclamen Dia de Dianthus deltoides Maiden pink Hel tu Helianthus tuberosus Iri sp Iris spp. Water lily Pae sp Paconia spp. Penony Parsley Sal sp Salvia splendens Scarlet sage Sin sp Sinningia spp. Common gloxinia Sed sp Sedum spectabile Showy sedum Tag sp Taxus canadensis Canadian yew Tax uc Taxus canadensis Canadian yew Tax uc Taxus canadensis Tax uc Taxus cuspidata 'Capitata'   Japanese yew Masus vermica 'Hicksii' Hickis yew Tax uc Taxus cuspidata 'Capitata'   Japanese yew Masus vermica 'Hicksii' Hickis yew Tax uc Taxus cuspidata 'Capitata'   Japanese yew Masus vermica 'Hicksii' Hickis yew Tax uc Taxus cuspidata 'Capitata'   Japanese yew Masus vermica 'Hicksii' Hickis yew Tax uc Taxus cuspidata 'Capitata'   Japanese yew Masus vermica 'Hicksii' Hickis yew Tax uc Taxus cuspidata 'Capitata'   Japanese yew Masus vermica 'Hicksii' Hickis yew Tax uc Taxus cuspidata 'Capitata'   Japanese yew Masus vermica 'Hicksii' Hickis yew Tax uc Taxus cuspidata 'Capitata'   Japanese vew Masus vermica 'Havaus x media 'Hicksii' Hickis yew Tax uc Taxus cuspidata 'Capitata'   Japanese vew Tax uc Taxus cuspidata 'Susus spp.                                             |               |                                |                      | Syr vu   | Syringa vulgaris                 | Common lilac                          |
| Lon sp Lonicera spp. Honeysuckle Mag so Magnolia x soulangiana Saucer magnolia Mag sp Magnolia spp. Magnolia Mag st Magnolia spp. Magnolia Mag st Magnolia stellata Mal sp A Malus spp. Apple Mal sp H Malus spp. Apple Mal sp H Malus spp. Hopa' Mal sp K Malus spp. "Katherine' Malus spp. "Liset'  May sp M Aquilegia spp.  May sp M Aquilegia spp.  May to Aquilegia spp.  May to Columbine Beg tu Begonia tuberhybrida Tuberous begonias  Caladium Cam ra Campsis radicans Trumpetcreeper Cen ce Centaurea ceneraria Dusty Miller Car pe Carum petroselenum Cam ra Campsi sradicans Car pe Carum petroselenum Parsley Cle sp Clematis spp. Cle sp Cyclamen Cle sp Cyclamen spp. Cyc sp Cyclamen Dia de Dianthus deltoides Maiden pink Malus spp. Hopa' Held tu Helianthus tuberosus Jerusalem artichoke Tax cu Taxus cuspidata 'Capitata' Japanese yew  Tax cu Taxus cuspidata 'Capitata' Japanese yew  Tax cu Taxus cuspidata 'Capitata' Japanese yew  Tax cu Taxus cuspidata 'Capitata' Japanese yew  Tax cu Taxus cuspidata 'Capitata' Japanese yew  Tax cu Taxus cuspidata 'Capitata' Japanese yew  Tax cu Taxus cuspidata 'Capitata' Japanese yew  Tax cu Taxus cuspidata 'Capitata' Japanese yew  Tax cu Taxus cuspidate 'Apitata' Japanese yew  Tax cu Taxus cuspidate 'Capitata' Japanese yew  Tax cu Taxus cuspidate 'Apitata' Japanese yew  Tax cu Taxus cuspidate 'Hicksi' Tax cu Taxus cuspidate 'Hicksi' Tax cu Taxus cuspidate 'Hicksi' Tax cu Taxus canadensis Canadian hemlock Ulm mu Ulmus parvifolia Lift in Sup Insi spp. Vel kova yeriata 'Pencrose Tis sp Taxus canadensis Canadian hemlock Ulm mu Ulmus parvifolia Vin sp Pacupa 'Pencrose Pencrose Pencrose Paus 'Penc |               |                                | Sweet gum            | Tax bac  | Taxus bacatta                    | English yew                           |
| Mag so         Magnolia x soulangiana         Saucer magnolia           Mag sp         Magnolia spp.         Magnolia         Tax me         Taxus x media 'Hicksi'         Hicks yew           Mal sp A Malus spp. Apple         Apple         Tax magnolia         Tax me         Taxus spp.         Yew           Mal sp H Malus spp. Apple         Hopa crabapple         Ulm and sp H Malus spp. 'Katherine'         Katherine crabapple         Ulm and Ulmus americana         American elm           Groundcovers, Vines, and Herbaceous           From the properties of th                                                                                                                                                                                                                                                                                                                                           | $\vdash$      | , L                            | Tulip poplar         | Tax ba R | Taxus bacatta 'Repandens'        | ,                                     |
| Mag sp       Magnolia spp.       Magnolia       Tax me       Taxus x media 'Hicksii'       Hicks yew         Mal sp A Magnolia stellata       Star magnolia       Tax sp       Taxus spp.       Yew         Mal sp A Malus spp. Apple       Apple       Tax sp       Taxus spp.       Yew         Mal sp H Malus spp. 'Hopa'       Hopa crabapple       Ulm and Ulmus americana       American elm         Mal sp K Malus spp. 'Katherine'       Katherine crabapple       Ulm and Ulmus americana       American elm         Mal sp K Malus spp. 'Liset'       Liset crabapple       Ulm and Ulmus americana       American elm         Groundcovers, Vines, and Herbaccous         Toroundcovers, Vines, and Herbaccous         Agr te Agrostis tenuis 'Penncross'       Penncross bentgrass       Iri sp       Iris spp.       Iris         Aqu sp       Aquilegia spp.       Columbine       Penncross bentgrass       Iri sp       Iris spp.       Iris         Beg tu       Begonia tuberhybrida       Tuberous begonias       Pac sp       Paconia spp.       Water lily         Can ce       Cantaurea ceneraria       Dusty Miller       Sal sp       Sal via splendens       Scarlet sage         Car pe       Carum petroselenum       Parsley       Sed sp       Sed um spectabile                                                                                                                                                                                                                                                                                                                                                                                                                                                                                                                                                                                                                                                                                                                                                                                                                                 |               |                                | ,                    | Tax ca   |                                  | Canadian yew                          |
| Mag st         Magnolia stellata         Star magnolia         Tax sp         Taxus spp.         Yew           Mal sp A         Malus spp. Apple         Apple         Tsu ca         Tsuga canadensis         Canadian hemlock           Mal sp H         Malus spp. 'Katherine'         Katherine crabapple         Ulm am         Ulm am </td <td></td> <td></td> <td></td> <td>Tax cu</td> <td></td> <td>V 1. V</td>                                                                                                                                                                                                                                                                                                                                                                                                                                                                                                                                                                                                                                                                                                                      |               |                                |                      | Tax cu   |                                  | V 1. V                                |
| Mal sp A Malus spp. Apple Mal sp B Malus spp. Apple Mal sp B Malus spp. 'Hopa' Mal sp K Malus spp. 'Katherine' Mal sp L Malus spp. 'Liset'  Statherine crabapple Mal sp L Malus spp. 'Liset'  Groundcovers, Vines, and Herbaccous  Groundcovers, Vines, and Herbaccous  Agr te Agrostis tenuis 'Penncross' Aqu sp Aquilegia spp. Columbine Beg tu Begonia tuberhybrida Caladium Cam ra Campsis radicans Cen ce Centaurea ceneraria Car pe Carum petroselenum Cle sp Clematis spp. Cle sp Clematis spp. Clematis Cor va Coronilla varia Cyc sp Cyclamen spp. Cyc sp Cyclamen spp. Cyclamen Cyc sp Gladiolus spp. | Mag sp        | Magnolia spp.                  | Magnolia             | Tax me   | Taxus x media 'Hicksii'          | Hicks yew                             |
| Mal sp H Malus spp. Hopa' Hopa crabapple Mal sp K Malus spp. Katherine' Katherine crabapple Mal sp L Malus spp. Tiset' Liset crabapple  Groundcovers, Vines, and Herbaceous  Ragr te Agrostis tenuis 'Penncross' Penncross bentgrass Aqui sp Aquilegia spp. Columbine Beg tu Begonia tuberhybrida Tuberous begonias Can fa Cangsis radicans Cen ce Centaurea ceneraria Dusty Miller Car pe Carum petroselenum Cle sp Clematis spp. Cle sp Clematis spp. Cle sp Cyclamen spp. Cyc sp Cyclamen spp. Cyc sp Gydamen spp. Cyclamen Sp. Common gloxinia Sal sp Salvia splendens Sal sp | $\vdash$      |                                | - C                  | Tax sp   | **                               | Yew                                   |
| Mal sp K Malus spp. 'Katherine' Katherine crabapple Mal sp L Malus spp. 'Liset' Liset crabapple  Groundcovers, Vines, and Herbaceous  Agr te Agrostis tenuis 'Penncross' Penncross bentgrass Aqu sp Aquilegia spp. Columbine Beg tu Begonia tuberhybrida Tuberous begonias Cal bi Caladium bicolor Caladium Cam ra Campsis radicans Trumpetcreeper Cen ce Centaurea ceneraria Dusty Miller Car pe Carum petroselenum Parsley Cle sp Clematis spp. Clematis Cor va Coronilla varia Crown vetch Cyc sp Cyclamen spp. Cyclamen Dia de Dianthus deltoides Maiden pink Gla sp Gladiolus spp. Gladiola Dia the Hedera helix English ivy Hel tu Helianthus tuberosus Jerusalem artichoke Illm pu Ulmus parvifolia Chinese elm Zel se Zelkova serrata Japanese zelkova  Iri sp Iris spp. Iri sp Iris spp. Iri sp Nym sp Nymphaea spp. Water lily Pae sp Paeonia spp. Pel ho Pelargonium x hortorum Common geranium Sal sp Salvia splendens Scarlet sage Sin sp Sinningia spp. Common gloxinia Sed sp Sedum spectabile Showy sedum Tag sp Tagetes spp. Marigold Tul sp Tulipa spp. Tulipa spp. Tulipa spp. Tulipa pp. Tulipa pp. Tulipa Typha latifolia Vin mi Vinca (Periwinkle) Vio wi Viola x wittrockiana Vin wi Viola x wittrockiana Common pansy Vit la Vitus labrusca 'Concord' Concord grape Imp wa Impatiens wallerana Impatiens Wis si Wisteria sinensis Chinese wisteria                                                                                                                                                                                                                                                                                                                                                                                                                                                                                                                                                                                                                                                                                                                                                     | _             | 11 11                          | * *                  | Tsu ca   | Tsuga canadensis                 | Canadian hemlock                      |
| Mal sp L. Malus spp. 'Liset' Liset crabapple  Forundcovers, Vines, and Herbaceous  Agr te Agrostis tenuis 'Penncross' Penncross bentgrass  Aqu sp Aquilegia spp. Columbine  Beg tu Begonia tuberhybrida Tuberous begonias  Can ra Campsis radicans  Can ra Campsis radicans  Car ce Centaurea ceneraria  Car pe Carum petroselenum  Car pe Carum petroselenum  Car pe Carum petroselenum  Car pe Coronilla varia  Corova Coronilla varia  Corova Coronilla varia  Corova Coronilla varia  Can poli Dianthus deltoides  Maiden pink  Hed he Hedera helix  Hed he Hedera helix  Hel tu Helianthus tuberosus  Iri sp Iris spp.  Ivi sp Paeonia spp.  Pel ho Pelargonium x hortorum  Common geranium  Sal sp Salvia splendens  Scarlet sage  Sin sp Sinningia spp.  Common gloxinia  Sed sp Sedum spectabile  Showy sedum  Tag sp Tagetes spp.  Marigold  Tul sp Tulipa spp.  Tulip  Typ la Typha latifolia  Vin mi Vinca minor  Vinca (Periwinkle)  Vio wi Viola x wittrockiana  Common pansy  Violat  Vio wi Viola x wittrockiana  Common pansy  Vit la Vitus labrusca 'Concord'  Vit sp Vitus spp.  Grape  Wis si Wisteria sinensis  Chinese wisteria                                                                                                                                                                                                                                                                                                                                                                                                                                                                                                                                                                                                                                                                                                                                                   |               |                                | * **                 | Ulm am   |                                  |                                       |
| Agr te Agrostis tenuis 'Penncross' Penncross bentgrass   Iri sp. Iris spp.   Iris   Aqu sp. Aquilegia spp.   Columbine   Pae sp.   Pae sp.   Pae sp.   Pae sp.   Pae sp.   Cal bi   Caladium bicolor   Caladium   Parsley   Sed sp.   Car pe   Carum petroselenum   Parsley   Sed sp.   Sed sp |               |                                | 1.1                  | Ulm pu   | 1                                |                                       |
| Agr te Agrostis tenuis 'Penncross' Penncross bentgrass Aqu sp Aquilegia spp. Columbine Beg tu Begonia tuberhybrida Tuberous begonias Cal bi Caladium bicolor Caladium Cam ra Campsis radicans Trumpetcreeper Cen ce Centaurea ceneraria Dusty Miller Car pe Carum petroselenum Parsley Cle sp Clematis spp. Clematis Cor va Coronilla varia Crown vetch Cyc sp Cyclamen spp. Cyclamen Dia de Dianthus deltoides Maiden pink Gla sp Gladiolus spp. Gladiola Hed he Hedera helix English ivy Hel tu Helianthus tuberosus Jerusalem artichoke Iri ge Iris s penncross' Penncross bentgrass Iri sp Iris spp. Iris spp. Water lily Pae sp Paeonia spp. Peony Pel ho Pelargonium x hortorum Common geranium Sal sp Salvia splendens Scarlet sage Sin sp Sinningia spp. Common gloxinia Sed sp Sedum spectabile Tag sp Tagetes spp. Marigold Tul sp Tulipa spp. Tulip Typ la Typha latifolia Common cattail Vin mi Vinca minor Vinca (Periwinkle) Vio sp Viola x wittrockiana Vit la Vitus labrusca 'Concord' Concord grape Vit sp Vitus spp. Grape Wis si Wisteria sinensis Chinese wisteria                                                                                                                                                                                                                                                                                                                                                                                                                                                                                                                                                                                                                                                                                                                                                                                                                                                                                                                                                                                                                                         | Mal sp L      | Malus spp. 'Liset'             | * *                  |          |                                  | Japanese zelkova                      |
| Aqu sp Aquilegia spp. Columbine  Beg tu Begonia tuberhybrida Tuberous begonias  Cal bi Caladium bicolor Caladium  Cam ra Campsis radicans Trumpetcreeper  Cen ce Centaurea ceneraria Dusty Miller  Car pe Carum petroselenum Parsley  Cle sp Clematis spp. Clematis  Cor va Coronilla varia Crown vetch  Cyc sp Cyclamen spp. Cyclamen  Dia de Dianthus deltoides Maiden pink  Gla sp Gladiolus spp. Gladiola  Hed he Hedera helix English ivy  Hel tu Helianthus tuberosus  Iri ge Iris x germanica  Caladium  Tuberous begonias  Tuberous begonias  Nym sp Nymphaea spp. Water lily  Pae sp Paeonia spp.  Peony  Pel ho Pelargonium x hortorum  Common geranium  Sal sp Salvia splendens  Scarlet sage  Sin sp Sinningia spp. Common gloxinia  Sed sp Sedum spectabile  Showy sedum  Tag sp Tagetes spp. Marigold  Tul sp Tulipa spp. Tulip  Typ la Typha latifolia Common cattail  Vin mi Vinca minor Vinca (Periwinkle)  Vio wi Viola x wittrockiana  Common pansy  Vit la Vitus labrusca 'Concord' Concord grape  Vit sp Vitus spp. Grape  Wis si Wisteria sinensis  Chinese wisteria                                                                                                                                                                                                                                                                                                                                                                                                                                                                                                                                                                                                                                                                                                                                                                                                                                                                                                                                                                                                                                     |               |                                |                      | _        |                                  |                                       |
| Beg tu Begonia tuberhybrida Tuberous begonias Cal bi Caladium bicolor Caladium Cam ra Campsis radicans Trumpetcreeper Cen ce Centaurea ceneraria Dusty Miller Car pe Carum petroselenum Cle sp Clematis spp. Cle sp Cyclamen spp. Cyc sp Cyclamen spp. Cyclamen Dia de Dianthus deltoides Maiden pink Cla sp Gladiolus spp. Gladiola Hed he Hedera helix Hel tu Helianthus tuberosus Imp wa Impatiens Iri ge Iris x germanica  Tuberous begonias Tuberous begonias  Pae sp Paeonia spp. Pel ho Pelargonium x hortorum Common geranium Sal sp Salvia splendens Scarlet sage Sin sp Sinningia spp. Common gloxinia Sed sp Sedum spectabile Showy sedum Tag sp Tagetes spp. Marigold Tulip Tulip Typ la Typha latifolia Common cattail Vin mi Vinca minor Vinca (Periwinkle) Vio wi Viola x wittrockiana Common pansy Vit la Vitus labrusca 'Concord' Concord grape Vit sp Vitus spp. Grape Wis si Wisteria sinensis Chinese wisteria                                                                                                                                                                                                                                                                                                                                                                                                                                                                                                                                                                                                                                                                                                                                                                                                                                                                                                                                                                                                                                                                                                                                                                                             |               | 0                              |                      | _        | * *                              |                                       |
| Cal bi Caladium bicolor Caladium  Cam ra Campsis radicans Trumpetcreeper  Cen ce Centaurea ceneraria Dusty Miller  Car pe Carum petroselenum Parsley  Cle sp Clematis spp. Clematis  Cor va Coronilla varia Crown vetch  Cyc sp Cyclamen spp. Cyclamen  Dia de Dianthus deltoides Maiden pink  Gla sp Gladiolus spp. Gladiola  Hed he Hedera helix English ivy  Hel tu Helianthus tuberosus Jerusalem artichoke  Imp wa Impatiens wallerana Impatiens  Cen ce Centaurea ceneraria  Dusty Miller  Sal sp Salvia splendens  Scarlet sage  Sin sp Sinningia spp. Common gloxinia  Sed sp Sedum spectabile  Showy sedum  Tag sp Tagetes spp. Marigold  Tulisp Tulipa spp. Tulipa  Typ la Typha latifolia Common cattail  Vin mi Vinca minor Vinca (Periwinkle)  Vio wi Viola x wittrockiana Common pansy  Viola x wittrockiana Common pansy  Vit la Vitus labrusca 'Concord' Concord grape  Vit sp Vitus spp. Grape  Wis si Wisteria sinensis Chinese wisteria                                                                                                                                                                                                                                                                                                                                                                                                                                                                                                                                                                                                                                                                                                                                                                                                                                                                                                                                                                                                                                                                                                                                                                     | _ ^ ^         |                                |                      | , ,      | 7 1 11                           | ,                                     |
| Cam ra Campsis radicans  Trumpetcreeper Cen ce Centaurea ceneraria Dusty Miller Car pe Carum petroselenum Parsley Cle sp Clematis spp. Cor va Coronilla varia Crown vetch Cyc sp Cyclamen spp. Cyclamen Dia de Dianthus deltoides Maiden pink Cla sp Gladiolus spp. Gladiola Hed he Hedera helix Hel tu Helianthus tuberosus Imp wa Impatiens wallerana Imp wa Impatiens  Trumpetcreeper Sal sp Salvia splendens Scarlet sage Sin sp Sinningia spp. Common gloxinia Sal sp Salvia splendens Scarlet sage Sin sp Sinningia spp. Common gloxinia Sal sp Salvia splendens Scarlet sage Sin sp Sinningia spp. Sed sp Sedum spectabile Showy sedum Tag sp Tagetes spp. Tulip Typ la Typha latifolia Vin mi Vinca minor Vinca (Periwinkle) Vio wi Viola x wittrockiana Common pansy Vit la Vitus labrusca 'Concord' Concord grape Vit sp Vitus spp. Grape Wis si Wisteria sinensis Chinese wisteria                                                                                                                                                                                                                                                                                                                                                                                                                                                                                                                                                                                                                                                                                                                                                                                                                                                                                                                                                                                                                                                                                                                                                                                                                                  | _ ~           | •                              | · ·                  |          |                                  | ,                                     |
| Cen ce Centaurea ceneraria Dusty Miller  Car pe Carum petroselenum Parsley  Cle sp Clematis spp. Clematis  Cor va Coronilla varia Crown vetch  Cyc sp Cyclamen spp. Cyclamen  Dia de Dianthus deltoides Maiden pink  Gla sp Gladiolus spp. Gladiola  Hed he Hedera helix English ivy  Hel tu Helianthus tuberosus Jerusalem artichoke  Imp wa Impatiens wallerana Impatiens  Disty Miller  Sin sp Sinningia spp. Common gloxinia  Sed sp Sedum spectabile  Tag sp Tagetes spp. Marigold  Tulip  Typ la Typha latifolia Common cattail  Vin mi Vinca minor Vinca (Periwinkle)  Vio sp Viola spp. Violet  Vio wi Viola x wittrockiana Common pansy  Vit la Vitus labrusca 'Concord' Concord grape  Vit sp Vitus spp. Grape  Wis si Wisteria sinensis Chinese wisteria                                                                                                                                                                                                                                                                                                                                                                                                                                                                                                                                                                                                                                                                                                                                                                                                                                                                                                                                                                                                                                                                                                                                                                                                                                                                                                                                                            |               |                                |                      | -        | - V                              | U                                     |
| Car pe Carum petroselenum Parsley  Cle sp Clematis spp. Clematis  Cor va Coronilla varia Crown vetch  Cyc sp Cyclamen spp. Cyclamen  Dia de Dianthus deltoides Maiden pink  Gla sp Gladiolus spp. Gladiola  Hed he Hedera helix English ivy  Hel tu Helianthus tuberosus Jerusalem artichoke  Imp wa Impatiens wallerana Impatiens  Clematis  Common parsy  Tag sp Tagetes spp. Marigold  Tulip  Typla Typha latifolia Common cattail  Vin mi Vinca minor Vinca (Periwinkle)  Vio sp Viola spp. Violet  Vio wi Viola x wittrockiana Common pansy  Vit la Vitus labrusca 'Concord' Concord grape  Vit sp Vitus spp. Grape  Wis si Wisteria sinensis Chinese wisteria                                                                                                                                                                                                                                                                                                                                                                                                                                                                                                                                                                                                                                                                                                                                                                                                                                                                                                                                                                                                                                                                                                                                                                                                                                                                                                                                                                                                                                                            |               |                                |                      | <u> </u> |                                  |                                       |
| Cle sp Clematis spp. Clematis  Cor va Coronilla varia Crown vetch  Cyc sp Cyclamen spp. Cyclamen  Dia de Dianthus deltoides Maiden pink  Gla sp Gladiolus spp. Gladiola  Hed he Hedera helix English ivy  Hel tu Helianthus tuberosus Jerusalem artichoke  Imp wa Impatiens wallerana Impatiens  Crown vetch  Tag sp Tagetes spp. Marigold  Tul sp Tulipa spp. Tulip  Typla Itypha latifolia Common cattail  Vin mi Vinca minor Vinca (Periwinkle)  Vio sp Viola spp. Violet  Vio wi Viola x wittrockiana Common pansy  Vit la Vitus labrusca 'Concord' Concord grape  Vit sp Vitus spp. Grape  Wis si Wisteria sinensis Chinese wisteria                                                                                                                                                                                                                                                                                                                                                                                                                                                                                                                                                                                                                                                                                                                                                                                                                                                                                                                                                                                                                                                                                                                                                                                                                                                                                                                                                                                                                                                                                      |               |                                |                      | _        |                                  |                                       |
| Cor va Coronilla varia Crown vetch Cyc sp Cyclamen spp. Cyclamen Dia de Dianthus deltoides Maiden pink Cla sp Gladiolus spp. Gladiola Hed he Hedera helix English ivy Hel tu Helianthus tuberosus Jerusalem artichoke Imp wa Impatiens wallerana Impatiens Iri ge Iris x germanica Crown vetch Tul sp Tulipa spp. Tulipa Spp. Tulipa Spp. Vinca (Periwinkle) Vio sp Viola spp. Viola spp. Viola x wittrockiana Common pansy Vit la Vitus labrusca 'Concord' Concord grape Vit sp Vitus spp. Grape Wis si Wisteria sinensis Chinese wisteria                                                                                                                                                                                                                                                                                                                                                                                                                                                                                                                                                                                                                                                                                                                                                                                                                                                                                                                                                                                                                                                                                                                                                                                                                                                                                                                                                                                                                                                                                                                                                                                    |               | 1                              |                      |          |                                  | ,                                     |
| Cyc sp Cyclamen spp. Cyclamen  Dia de Dianthus deltoides Maiden pink  Gla sp Gladiolus spp. Gladiola  Hed he Hedera helix English ivy  Hel tu Helianthus tuberosus Jerusalem artichoke  Imp wa Impatiens wallerana Impatiens  Iri ge Iris x germanica  Common cattail  Vin mi Vinca minor Vinca (Periwinkle)  Vio sp Viola spp. Violet  Vio wi Viola x wittrockiana Common pansy  Vit la Vitus labrusca 'Concord' Concord grape  Vit sp Vitus spp. Grape  Wis si Wisteria sinensis Chinese wisteria                                                                                                                                                                                                                                                                                                                                                                                                                                                                                                                                                                                                                                                                                                                                                                                                                                                                                                                                                                                                                                                                                                                                                                                                                                                                                                                                                                                                                                                                                                                                                                                                                            |               | * *                            |                      |          | · · · · ·                        | Ŭ                                     |
| Dia de Dianthus deltoides Maiden pink  Gla sp Gladiolus spp. Gladiola  Hed he Hedera helix English ivy  Hel tu Helianthus tuberosus Jerusalem artichoke  Imp wa Impatiens wallerana Impatiens  Iri ge Iris x germanica German iris  Win mi Vinca minor Vinca (Periwinkle)  Vio sp Viola spp. Viola spp.  Vio wi Viola x wittrockiana Common pansy  Vit la Vitus labrusca 'Concord' Concord grape  Vit sp Vitus spp. Grape  Wis si Wisteria sinensis Chinese wisteria                                                                                                                                                                                                                                                                                                                                                                                                                                                                                                                                                                                                                                                                                                                                                                                                                                                                                                                                                                                                                                                                                                                                                                                                                                                                                                                                                                                                                                                                                                                                                                                                                                                           | $\overline{}$ |                                |                      |          |                                  | 1                                     |
| Gla sp Gladiolus spp. Gladiola Vio sp Viola spp. Violet  Hed he Hedera helix English ivy Vio wi Viola x wittrockiana Common pansy  Hel tu Helianthus tuberosus Jerusalem artichoke Vit la Vitus labrusca 'Concord' Concord grape  Imp wa Impatiens wallerana Impatiens Vit sp Vitus spp. Grape  Iri ge Iris x germanica German iris Wisteria sinensis Chinese wisteria                                                                                                                                                                                                                                                                                                                                                                                                                                                                                                                                                                                                                                                                                                                                                                                                                                                                                                                                                                                                                                                                                                                                                                                                                                                                                                                                                                                                                                                                                                                                                                                                                                                                                                                                                         |               |                                |                      |          | **                               |                                       |
| Hed he Hedera helix English ivy Vio wi Viola x wittrockiana Common pansy Hel tu Helianthus tuberosus Jerusalem artichoke Vit la Vitus labrusca 'Concord' Concord grape Imp wa Impatiens wallerana Impatiens Vit sp Vitus spp. Grape Iri ge Iris x germanica German iris Wisteria sinensis Chinese wisteria                                                                                                                                                                                                                                                                                                                                                                                                                                                                                                                                                                                                                                                                                                                                                                                                                                                                                                                                                                                                                                                                                                                                                                                                                                                                                                                                                                                                                                                                                                                                                                                                                                                                                                                                                                                                                     |               |                                |                      |          |                                  | ,                                     |
| Hel tu Helianthus tuberosus Jerusalem artichoke Vit la Vitus labrusca 'Concord' Concord grape  Vit sp Vitus spp. Grape  Iri ge Iris x germanica German iris Wisteria sinensis Chinese wisteria                                                                                                                                                                                                                                                                                                                                                                                                                                                                                                                                                                                                                                                                                                                                                                                                                                                                                                                                                                                                                                                                                                                                                                                                                                                                                                                                                                                                                                                                                                                                                                                                                                                                                                                                                                                                                                                                                                                                 |               |                                |                      |          | * *                              |                                       |
| Imp wa Impatiens wallerana Impatiens Vit sp Vitus spp. Grape Iri ge Iris x germanica German iris Wis si Wisteria sinensis Chinese wisteria                                                                                                                                                                                                                                                                                                                                                                                                                                                                                                                                                                                                                                                                                                                                                                                                                                                                                                                                                                                                                                                                                                                                                                                                                                                                                                                                                                                                                                                                                                                                                                                                                                                                                                                                                                                                                                                                                                                                                                                     |               |                                |                      |          |                                  |                                       |
| Iri ge Iris x germanica German iris Wis si Wisteria sinensis Chinese wisteria                                                                                                                                                                                                                                                                                                                                                                                                                                                                                                                                                                                                                                                                                                                                                                                                                                                                                                                                                                                                                                                                                                                                                                                                                                                                                                                                                                                                                                                                                                                                                                                                                                                                                                                                                                                                                                                                                                                                                                                                                                                  | Hel tu        |                                | Jerusalem artichoke  |          |                                  | Concord grape                         |
|                                                                                                                                                                                                                                                                                                                                                                                                                                                                                                                                                                                                                                                                                                                                                                                                                                                                                                                                                                                                                                                                                                                                                                                                                                                                                                                                                                                                                                                                                                                                                                                                                                                                                                                                                                                                                                                                                                                                                                                                                                                                                                                                | Imp wa        | Impatiens wallerana            | Impatiens            | Vit sp   |                                  | 1                                     |
|                                                                                                                                                                                                                                                                                                                                                                                                                                                                                                                                                                                                                                                                                                                                                                                                                                                                                                                                                                                                                                                                                                                                                                                                                                                                                                                                                                                                                                                                                                                                                                                                                                                                                                                                                                                                                                                                                                                                                                                                                                                                                                                                | Iri ge        | U                              |                      |          |                                  |                                       |