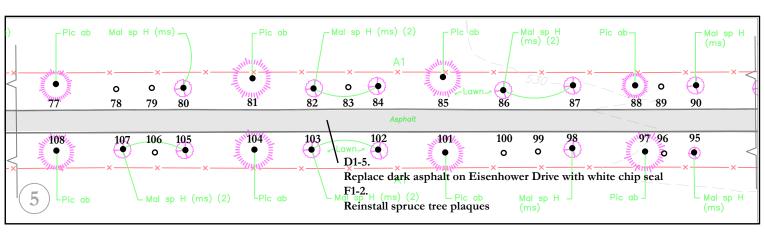

APPENDIX B:
TREATMENT PLANS

| Accordance   Acc   | Symbol        | Botanical Name                 | Common Name(s)       | Symbol   | Botanical Name                   | Common Name(s)                        |
|--------------------------------------------------------------------------------------------------------------------------------------------------------------------------------------------------------------------------------------------------------------------------------------------------------------------------------------------------------------------------------------------------------------------------------------------------------------------------------------------------------------------------------------------------------------------------------------------------------------------------------------------------------------------------------------------------------------------------------------------------------------------------------------------------------------------------------------------------------------------------------------------------------------------------------------------------------------------------------------------------------------------------------------------------------------------------------------------------------------------------------------------------------------------------------------------------------------------------------------------------------------------------------------------------------------------------------------------------------------------------------------------------------------------------------------------------------------------------------------------------------------------------------------------------------------------------------------------------------------------------------------------------------------------------------------------------------------------------------------------------------------------------------------------------------------------------------------------------------------------------------------------------------------------------------------------------------------------------------------------------------------------------------------------------------------------------------------------------------------------------------|---------------|--------------------------------|----------------------|----------|----------------------------------|---------------------------------------|
| See pl.   Acer pt. Cervinosen King   Common King maple                                                                                                                                                                                                                                                                                                                                                                                                                                                                                                                                                                                                                                                                                                                                                                                                                                                                                                                                                                                                                                                                                                                                                                                                                                                                                                                                                                                                                                                                                                                                                                                                                                                                                                                                                                                                                                                                                                                                                                                                                                                                         |               |                                | Trees and            | d Shrubs |                                  |                                       |
| See all   Acet p. Common Kang maple                                                                                                                                                                                                                                                                                                                                                                                                                                                                                                                                                                                                                                                                                                                                                                                                                                                                                                                                                                                                                                                                                                                                                                                                                                                                                                                                                                                                                                                                                                                                                                                                                                                                                                                                                                                                                                                                                                                                                                                                                                                                                            | Abe gr        | Abelia x grandiflora           | Glossy abelia        | Mal sp W | Malus spp. wild crabapple        | Wild crab (from rootstock)            |
| Re pu                                                                                                                                                                                                                                                                                                                                                                                                                                                                                                                                                                                                                                                                                                                                                                                                                                                                                                                                                                                                                                                                                                                                                                                                                                                                                                                                                                                                                                                                                                                                                                                                                                                                                                                                                                                                                                                                                                                                                                                                                                                                                                                          | Ace pl        | Acer platanoides               | Norway maple         | Phi co   | Philadelphus coronarius          | Mock orange                           |
| Ace sa ccharum Supar maple But file Bebriss throubergis But file Bebriss throubergis But file Bebriss throubergis But file Bebris throubergis But file Busse | Ace pl C      | Acer p. 'Crimson King'         | Crimson King maple   | Pic ab   | Picea abies                      | Norway spruce                         |
| Ber fine Berben's thrologogii Iganese barberry Bet pp. Reina's gendala European white pirch Bet pp. Reina's gendala European white birch Bet pp. Reina's gendala European Wallerd Plan Cherry Carl and Capa European Wallerd Plan Cherry Carl and pp. Carlays gp. Catalys Carl pp. Carlays gp. Catalys Carl pp. Carlays gp. Catalys Carl pp. Carlays gp. Carlays gp. Carl pp. Carlays gp. Carlays gp. Carl pp. Carlays g | Ace ru        | Acer rubrum                    | Red maple            | Pic pu   | Picea pungens                    | Colorado blue spruce                  |
| Ber pe   Bertals pensidah   Darsepean white brieft   Park sp   Per per   Park sp   Per per   Park sp   Per per   Per per per   Per per   Per per   Per per per   Per per   Per per per   Per per   Per per per   Per per per   Per per per   Per per per   Per per per   Per per per   Per per per   Per per per   Per per per   Per per per per per per per per per per p                                                                                                                                                                                                                                                                                                                                                                                                                                                                                                                                                                                                                                                                                                                                                                                                                                                                                                                                                                                                                                                                                                                                                                                                                                                                                                                                                                                                                                                                                                                                                                                                         | Ace sa        | Acer saccharum                 | Sugar maple          | Pie ja   | Pieris japonica                  | * * *                                 |
| Beath upp.   White birch   Pro ce   Pennas censifiers (Atropurpered People leaf plum   Pro ce   Pennas censifiers (Atropurpered People leaf plum   Pro ce   Pennas censifiers (Atropurpered Will red/Pro cherry   Pennas reported   Pro pennas personal water   Pro pennas pennas pennas   Pro pennas pe   | Ber th        | Berberis thunbergii            | Japanese barberry    | Pin st   | Pinus strobus                    | Eastern white pine                    |
| Bad sp. Bas mi B | Bet pe        | Betula pendula                 | European white birch | Pla oc   | Platanus occidentalis            | Sycamore                              |
| Black mis Blauss empervisens Common boxwood  Pea se Plauss sempervisens Common boxwood  Pea se Plauss sempervisens Common boxwood  Pea pr N Pramus persica Common peach  Pea pr N Pramus persica Common peach  Pea pr N Pramus sernitars Oocanide Creek  Car y Carya app. Hickory  Car ap Carya app. Canalga pp.  Car ap Corcis canadensis Redbud  Pra pr N Pramus sernitars Oocanid Cherry  Pea y Pramus subsincial Pendula' Weeping Higan cherry  Pea y Pramus seminals subsincial Pendula' Weeping Higan cherry  Pea y Pramus seminals subsincial Pendula' Weeping Higan cherry  Pea y Pramus seminals subsincial Pendula' Weeping Higan cherry  Pea y Pramus seminals subsinc |               | 1.1                            | White birch          | Pru ce   | Prunus cerasifera 'Atropurperea' | Purple leaf plum                      |
| Biase se   Bussus sempervismes   Common boswood   Pear                                                                                                                                                                                                                                                                                                                                                                                                                                                                                                                                                                                                                                                                                                                                                                                                                                                                                                                                                                                                                                                                                                                                                                                                                                                                                                                                                                                                                                                                                                                                                                                                                                                                                                                                                                                                                                                                                                                                                                                                                                                                         |               | * *                            | Butterfly-bush       | Pru pen  | Prunus pensylvanica              | Wild red/Pin cherry                   |
| Cars   Carya affinoinness   Pecan   Pract      | Bux mi        | Buxus microphylla var. koreana | Korean boxwood       |          | 1                                | Common peach                          |
| Gar sp Ga | Bux se        | Buxus sempervirens             |                      | Pru pr N | *                                | Nectarine                             |
| Gat sp  Gatalpa spp.  Gatalpa spp.  Garca Corcis canadensis  Redbad  Port Orford cedar  Pyra cor Pyrancantha coccines  Pyra cor Pyrancantha coccines  Pyra cor Pyrancantha coccines  Pyrancantha cocci | Car il        | Carya illinoinensis            | Pecan                | Pru se   |                                  | · · · · · · · · · · · · · · · · · · · |
| Ger a Gereis canadensis Redbad   Protect   Protect canadensis   Powering admond   Protect   Prot | Car sp        | Carya spp.                     |                      | Pru sp   | * *                              | · · · · · · · · · · · · · · · · · · · |
| Con II Cornus florida Plowering dogwood Carp ph Cracings phaenopyrum Washington hawthorn Cray in Cryptomenia japonica I papanese cryptomenia   Piga gr Vagus sylvatea 'Atropunicea'   Purple leaf beech   Pira com Pyrus communiss Common pear'   Que va Quercus palastris   Pin oak Que va Pyrus combustis   Que va Quercus velutina   Black oak   Piga gr Vagus sylvatea' 'Atropunicea'   Purple leaf beech   Rho ob Rhod x obtusum 'Hinodegin'   Hinodegin zaalea   Rho ob Rhod x obtusum 'Hinodegin'   Hinodegin' zaalea   Rho ob Rhod x obtusum ' | Cat sp        | 1 11                           | •                    | Pru su   |                                  | 1 0 0 ;                               |
| Cor II Cornus Borida Hovering dogwood Cap h Critegius phaenopyrum Washington hawthorn Crisp is Cryptomeria sponica I Japanese expromeria a Piagus grandifolia American beach Fag st Fagus grandifolia American beach Piagus y Prayer and Prayer Sagus sylvatica 'Atropunica' Purple leaf beach Prasinus pennsylvanica Green ash Bark Forov Porsythia ovata Bark Forovtha Robot Prasinus pennsylvanica Green ash Bark Willow Sala in Salar balybonia Weeping willow Sala in Salar balybonia Weeping willow Sala in Salar balybonia Weeping willow Salar in Salar balge willow Salar in Salar balybonia Weeping willow Salar in Sal | Cer ca        | Cercis canadensis              |                      | Pru tr   |                                  | Ŭ                                     |
| Cra ph Crataegas phaenopyrum Washington hawthorm Cry ja Cryptomeria ipponica   Japanese cryptomeria   Que ve   Quercus palustris   Pin oak   Cry jagus spyranica   Japanese cryptomeria   Que ve   Quercus vedutina   Black oak   Fig sy   Jagus sylvatica 'Atropunicea'   Purple leaf beech   For ov   Forsythia ovata   Early forsythia   For ov   Forsythia ovata   Early forsythia   For ov   Forsythia ovata   Corner sah   Hib ro   Hibscus roxa sinensis   Chinese hibiscus   Hib sy   Hibscus synasiensis   Chinese hibiscus   Hib sy   Hibscus synasiensis   Rose-of-Sharon   Hie gl   Leg albera   Inkberry   Hie gl   Leg albera   Inkberry   Hie gl   Leg albera   Inkberry   Hig syn   Legabra   Inkberry   Hig syn   Legabra   Inkberry   Hig syn   Legabra   Legabra   Legabra   Hig syn   Legabra   Legabra   | -             | **                             | Port Orford cedar    |          | J                                | Pyracantha (Firethorn)                |
| Gry ja Cryptomeria japonica Japanese cryptomeria American beech Pag yr Fagus grandifolia American beech Rho ob Rhod. s obtusum 'Hinodgin' Hinodegin' azalea Fag yr Fagus syrkatica 'Atropunicae' Purple Lefa Beech Rho ob Rhod. s obtusum 'Hinodgin' Hinodegin' azalea Fag yr Fagus syrkatica 'Atropunicae' Purple Lefa Beech Rho ob Rhod. s obtusum 'Hinodgin' Hinodegin' azalea Fag yr Fagus yr Fagus syrkatica 'Atropunicae' Purple Lefa Beech Rho ob Rhod. s obtusum 'Hinodgin' Hinodegin' azalea Fag yr Fagus yr Fagus yr Hinodegin' azalea Fag yr Hinodegin' azalea Fagus yr Hinodegin' azalea Fagus yr Hinodegin' azalea Fagus yr Hinodegin' a Hinodegin' azalea Fagus yr Hinodegin' azalea Fagus yr Hinodegin' a Hinodegin' azalea Fagus yr Hinodegin' a Hinodegin' azalea Fagus yr Hinodegin' a Hinodegin' azalea Fagus yr Hinodegin' a Hinodegin' azalea Fagus yr Hinodegin' azalea Fagus yr Hinodegin' azalea Fagus yr Hinodegin' azalea Fagus yr Hinodegin' a Hinodegin' azalea Fagus yr Hinodegin' a Hinodegin' azalea Fagus yr Hinodegin' a Hinodegin' azalea Fagus yr Hinodegin' a Hinodegin' azalea Fagus yr Hinodegin' azalea Fagus yr Hinodegin' azalea Fagus yr Hinodegin' azalea Fagus yr Hinodegin' azale |               |                                | <u> </u>             | <u> </u> | · ·                              |                                       |
| Fag gr Fagus grandifolia American beech Pagus grandifolia American beech Pagus grandifolia American beech Pagus grandifolia American beech Pagus grandifolia | Cra ph        | Crataegus phaenopyrum          | Washington hawthorn  | Que pa   | ` 1                              |                                       |
| Fag sy   Fagus sylvatica 'Atropunicea'   Purple leaf beech   Rho sp   Robina' pseudoacacia   Black locust                                                                                                                                                                                                                                                                                                                                                                                                                                                                                                                                                                                                                                                                                                                                                                                                                                                                                                                                                                                                                                                                                                                                                                                                                                                                                                                                                                                                                                                                                                                                                                                                                                                                                                                                                                                                                                                                                                                                                                                                                      |               | 71 / 1                         | V 1 V1               | <u> </u> | `                                |                                       |
| For pot   Forsythia ovata   Early forsythia   Rob ps   Ross app.   Ross                                                                                                                                                                                                                                                                                                                                                                                                                                                                                                                                                                                                                                                                                                                                                                                                                                                                                                                                                                                                                                                                                                                                                                                                                                                                                                                                                                                                                                                                                                                                                                                                                                                                                                                                                                                                                                                                                                                                                                                                                                                        | 0.0           | 0 0                            |                      | -        | · ·                              | 0                                     |
| Frazinus pennsylvanica Green ash Hib sp Hibiscus spn. Hib sp Hibiscus spn. Hib sy Hibiscus spn. Hib spn.  |               | · .                            | 1                    |          | * * *                            |                                       |
| Hib ro Hibiscus rosa sinensis Chinese hibiscus Hib sy Hibiscus spp. Hibiscus Rose-of-Sharon Ile cr Ilex crenata Japanese holly Ile gl Ilex qabara Inkberry Ile op Ilex opaca American holly Ile op Ilex opaca American holly Iley po Iugans spp. Walnut Ilag sp Iugans spp. Walnut Ilag st Liquidambar styractifua Liag st Liquidamar styractifua Liag st Liquidamar styractifua Liquidamar styractifua Liquidamar styractifua | For ov        | ,                              | , ,                  | Rob ps   | Robinia pseudoacacia             |                                       |
| Hib sp Hibseus spp. Hibseus Rose-of-Sharon Sas all Saskarias albidium Sassafras albidium  |               | 1 /                            |                      | Ros sp   | * *                              |                                       |
| Hib sy Hibiscus syriacus Rose-of-Sharon   Sas al Sassafras   Sassa | Hib ro        | Hibiscus rosa sinensis         | Chinese hibiscus     | Sal ba   | Salix babylonia                  | Weeping willow                        |
| Seq se   Sequoia sempervirens   Redwood                                                                                                                                                                                                                                                                                                                                                                                                                                                                                                                                                                                                                                                                                                                                                                                                                                                                                                                                                                                                                                                                                                                                                                                                                                                                                                                                                                                                                                                                                                                                                                                                                                                                                                                                                                                                                                                                                                                                                                                                                                                                                        | Hib sp        | Hibiscus spp.                  | Hibiscus             | Sal ni   | Salix nigra                      | Black willow                          |
| Ile gl   Ilex glabra   Inkberry   Ile op   Ilex opaca   American holly   Spi sr   Spriraca prunifolia   Bridalwreath spirea   Chinese Illac                                                                                                                                                                                                                                                                                                                                                                                                                                                                                                                                                                                                                                                                                                                                                                                                                                                                                                                                                                                                                                                                                                                                                                                                                                                                                                                                                                                                                                                                                                                                                                                                                                                                                                                                                                                                                                                                                                                                                                                    | Hib sy        | Hibiscus syriacus              | Rose-of-Sharon       | Sas al   | Sassafras albidium               | Sassafras                             |
| Ile op Ilex opaca American holly Jug sp Juglans spp. Walnut Syr pe Syringa x chinensis Chinese lilac  Syr pe Syringa x persica Persian lilac  Syr vu Syringa x ulgaris  Common lilac  Iza ba Taxus bacatta English yew  Tax ba Taxus bacatta Tepandens'  Dwarf English yew  Tax ba R Taxus bacatta Repandens'  Dwarf English yew  Tax ba R Taxus bacatta Repandens'  Dwarf English yew  Tax ca Taxus canadensis  Canadian yew  Magnolia stellata Star magnolia  Tax ca Taxus canadensis  Tax us Dacatta Repandens'  Tax us Dacatta Repandens'  Dwarf English yew  Tax ca Taxus bacatta Repandens'  Tax us Dacatta Repandens'  Dwarf English yew  Tax ca Taxus bacatta Repandens'  Tax us Dacatta Repandens'  Tax us Dacatta Repandens'  Dwarf English yew  Tax sp Taxus synedia Taxus bacatta Repandens'  Tax us Usacatta Repandens'  Tax us Dacatta Repandens'  Tax us Dacatta Repandens'  Dwarf English yew  Tax sp Taxus synedia Taxus bacatta Repandens'  Dwarf English yew  Tax sp Taxus synedia Taxus bacatta Repandens'  Dwarf English yew  Tax sp Taxus bacatta Repandens'  Tax us Usacatta Repandens'  Tax us Usacatta Repandens'  Dwarf English yew  Tax sp Taxus bacatta Repandens'  Tax us usacatta Repandens'  Tax us usacatta Repandens'  Dwarf English yew  Tax sp Taxus spenderia Canadian Persion  Usar taxus bacatta Repandens'  Dwarf English yew  Tax sp Taxus spenderia Repandens'  Tax us usacatta Repandens'  Dwarf English yew  Tax sp Taxus spenderia Repandens'  Dwarf English yew  Tax sp Taxus spenderia Repandens'  Dwarf English yew  Tax sp Taxus spenderia Repandens'  Dwarf English yew  Tax sp Taxus bacatta Repandens'  Dwarf English yew  Tax sp Taxus bacatta Repandens'  Tax us usacatta Repandens'  Dwarf English yew  Tax sp Taxus spenderia Repandens'  Tax us usacatta R | Ile cr        | Ilex crenata                   | Japanese holly       | Seq se   | Sequoia sempervirens             | Redwood                               |
| Jug sp         Juglans spp.         Walnut           Lig sp         Ligustrum spp.         Privet           Liq st         Liquidambar styraciflua         Sweet gum           Lons p         Liquidambar styraciflua         English yew           Lon sp         Lonicera spp.         Honeysuckle         Tax bae         Taxus bacatta         English yew           Mag sp         Magnolia s soulangiana         Saucer magnolia         Tax bae         Taxus cau cuspidata 'Capitata'         Dwarf English yew           Mag sp         Magnolia s soulangiana         Saucer magnolia         Tax cau Taxus canadensis         Canadian yew           Mal sp Magnolia stellata         Star magnolia         Tax me Taxus s xmedia 'Hicksii'         Hicks yew           Mal sp M Malus spp. Pitopa'         Hopa crabapple         Tax me Taxus s xmedia 'Hicksii'         Hicks yew           Mal sp L Malus spp. Titoet'         Liset crabapple         Tax me Taxus s xmedia 'Hicksii'         Hicks yew           Mal sp L Malus spp. Titoet'         Liset crabapple         Ulm am Ulmus americana         American elm           Mal sp L Malus spp. Titoet'         Liset crabapple         Zel so Zelkova serrata         Japanese zelkova           Groundcovers, Vinese           Groundcovers, Vinese           Mary sp                                                                                                                                                                                                                                                                                                                                                                                                                                                                                                                                                                                                                                                                                                                                                                                | Ile gl        | Ilex glabra                    | Inkberry             | Spi sr   | Spriraea prunifolia              | Bridalwreath spirea                   |
| Lig sp         Ligustrum spp.         Privet           Liq st         Liquidambar styraciflua         Sweet gum           Lir tu         Liriodendron tulipifera         Tulip poplar           Lon sp         Lonicera spp.         Honeysuckle         Tax ba R         Taxus bacatta 'Repandens'         Dwarf English yew           Mag sp         Magnolia x soulangiana         Saucer magnolia         Tax ca         Taxus cuspidata 'Capitata'         Japanese yew           Mag sp         Magnolia sepp.         Magnolia sellata         Star magnolia         Tax ca         Taxus sp.         Taxus sp.         Taxus sp.         Hicks yew         Tax ca         Taxus sp.         Taxus sp.         Light yew         Tax ca         Taxus and tax Repandens'         Dwarf English yew           Mal sp J Magnolia stellata         Star magnolia         Tax ca         Taxus and Taxus bacatta 'Repandens'         Dwarf English yew           Mal sp J Magnolia stellata         Star magnolia         Tax ca         Taxus and Taxus bacatta 'Repandens'         Dwarf English yew           Mal sp J Magnolia stellata         Star magnolia         Tax ca         Taxus and anadensis         Canadian hemlock           Mal sp J Mali sp P. Apple         Apple         Um an Ulmus anericana         Americana Canadian hemlock         Ulm pu Ulmus parvifolia         Chinese e                                                                                                                                                                                                                                                                                                                                                                                                                                                                                                                                                                                                                                                                                                                  | Ile op        | Ilex opaca                     | American holly       | Syr ch   | Syringa x chinensis              | Chinese lilac                         |
| Liq st Liquidambar styraciflua Sweet gum Lir tu Liriodendron tulipifera Tulip poplar Lon sp Lonicera spp. Honeysuckle Mag so Magnolia x soulangiana Saucer magnolia Mag sp Magnolia spp. Magnolia Mag st Magnolia stellata Star magnolia Mal sp A Malus spp. Apple Apple Mal sp A Malus spp. Thopa' Hopa crabapple Mal sp K Malus spp. Tiser' Liset crabapple Mal sp L Malus spp. Tiser' Liset crabapple Mal sp L Magnolia stellata Mag st Magnolia stellata Mal sp H Malus spp. Tiser' Liset crabapple Mal sp L Malus spp. Tiser' Liset crabapple Mal sp L Magnolia spp. Columbine Mag st Magnolia stellata Mal sp H Malus spp. Tiser' Liset crabapple Mal sp L Malus spp. Tiser' Liset crabapple Mal sp L Malus spp. Tiser' Liset crabapple Mal sp L Magnolia stellata Malus spp. Tiser' Liset crabapple Mal sp L Malus spp. Tiser' Liset crabapple Mal sp L Magnolia stellata Malus spp. Tiser' Liset crabapple  Wissi Wisteria sineanis  Canadian yew Tax ca Taxus canadensis Canadian yew Tax ca Taxus canadensis Canadian yew Tax ca Taxus canadensis Laxus placatta' Repandens' Dwarf English yew Tax ca Taxus canadensis Canadian yeu Tax ca Taxus canade |               |                                | Walnut               | Syr pe   | Syringa x persica                | Persian lilac                         |
| Lir tu Liriodendron tulipifera Tulip poplar Lon sp Lonicera spp. Honeysuckle Mag so Magnolia s soulangiana Saucer magnolia Mag sp Magnolia s soulangiana Saucer magnolia Mag st Magnolia spp. Magnolia Mag st Magnolia spp. Apple Mal sp A Malus spp. Apple Mal sp H Malus spp. Thopa' Hopa crabapple Mal sp K Malus spp. Tiser' Liset crabapple Mal sp K Malus spp. Tiser' Liset crabapple Mal sp J Magnolia stellata Mag st Magnolia spp. Magnolia spp. Hopa' Hopa crabapple Mal sp L Malus spp. Tiser' Liset crabapple Mal sp L Malus spp. Tiser' Liset crabapple Mal sp L Malus spp. Tiser' Denncross' Penncross bentgrass Aqu sp Aquilegia spp. Columbine Beg tu Begonia tuberhybrida Tuberous begonias Can ra Campsis radicans Trumpetcreeper Cen ce Centaurea ceneraria Dusty Miller Car pe Carum petroselenum Parsley Cle sp Clematis spp. Clematis Car va Coronilla varia Crown vetch Cyc sp Cyclamen spp. Gyclamen Dia de Dianthus deltoides Maiden pink Hel tu Helianthus tuberosus Iri sp Iris spp. Water lily Pae sp Paconia spp. Penony Parsley Sal sp Salvia splendens Scarlet sage Sin sp Sinningia spp. Common gloxinia Sed sp Sedum spectabile Showy sedum Tag sp Taxus canadensis Canadian yew Tax uc Taxus canadensis Canadian yew Tax uc Taxus canadensis Tax uc Taxus cuspidata 'Capitata'   Japanese yew Masus vermica 'Hicksii' Hickis yew Tax uc Taxus cuspidata 'Capitata'   Japanese yew Masus vermica 'Hicksii' Hickis yew Tax uc Taxus cuspidata 'Capitata'   Japanese yew Masus vermica 'Hicksii' Hickis yew Tax uc Taxus cuspidata 'Capitata'   Japanese yew Masus vermica 'Hicksii' Hickis yew Tax uc Taxus cuspidata 'Capitata'   Japanese yew Masus vermica 'Hicksii' Hickis yew Tax uc Taxus cuspidata 'Capitata'   Japanese yew Masus vermica 'Hicksii' Hickis yew Tax uc Taxus cuspidata 'Capitata'   Japanese yew Masus vermica 'Hicksii' Hickis yew Tax uc Taxus cuspidata 'Capitata'   Japanese vew Masus vermica 'Havaus x media 'Hicksii' Hickis yew Tax uc Taxus cuspidata 'Capitata'   Japanese vew Tax uc Taxus cuspidata 'Susus spp.                                             |               |                                |                      | Syr vu   | Syringa vulgaris                 | Common lilac                          |
| Lon sp Lonicera spp. Honeysuckle Mag so Magnolia x soulangiana Saucer magnolia Mag sp Magnolia spp. Magnolia Mag st Magnolia spp. Magnolia Mag st Magnolia stellata Mal sp A Malus spp. Apple Mal sp H Malus spp. Apple Mal sp H Malus spp. Hopa' Mal sp K Malus spp. "Katherine' Malus spp. "Liset'  May sp M Aquilegia spp.  May sp M Aquilegia spp.  May to Aquilegia spp.  May to Columbine Beg tu Begonia tuberhybrida Tuberous begonias  Caladium Cam ra Campsis radicans Trumpetcreeper Cen ce Centaurea ceneraria Dusty Miller Car pe Carum petroselenum Cam ra Campsi sradicans Car pe Carum petroselenum Parsley Cle sp Clematis spp. Cle sp Cyclamen Cle sp Cyclamen spp. Cyc sp Cyclamen Dia de Dianthus deltoides Maiden pink Malus spp. Hopa' Held tu Helianthus tuberosus Jerusalem artichoke Tax cu Taxus cuspidata 'Capitata' Japanese yew  Tax cu Taxus cuspidata 'Capitata' Japanese yew  Tax cu Taxus cuspidata 'Capitata' Japanese yew  Tax cu Taxus cuspidata 'Capitata' Japanese yew  Tax cu Taxus cuspidata 'Capitata' Japanese yew  Tax cu Taxus cuspidata 'Capitata' Japanese yew  Tax cu Taxus cuspidata 'Capitata' Japanese yew  Tax cu Taxus cuspidata 'Capitata' Japanese yew  Tax cu Taxus cuspidate 'Apitata' Japanese yew  Tax cu Taxus cuspidate 'Capitata' Japanese yew  Tax cu Taxus cuspidate 'Apitata' Japanese yew  Tax cu Taxus cuspidate 'Hicksi' Tax cu Taxus cuspidate 'Hicksi' Tax cu Taxus cuspidate 'Hicksi' Tax cu Taxus canadensis Canadian hemlock Ulm mu Ulmus parvifolia Lift in Sup Insi spp. Vel kova yeriata 'Pencrose Tis sp Taxus canadensis Canadian hemlock Ulm mu Ulmus parvifolia Vin sp Pacupa 'Pencrose Pencrose Pencrose Paus 'Penc |               |                                | Sweet gum            | Tax bac  | Taxus bacatta                    | English yew                           |
| Mag so         Magnolia x soulangiana         Saucer magnolia           Mag sp         Magnolia spp.         Magnolia         Tax me         Taxus x media 'Hicksi'         Hicks yew           Mal sp A Malus spp. Apple         Apple         Tax magnolia         Tax me         Taxus spp.         Yew           Mal sp H Malus spp. Apple         Hopa crabapple         Ulm and sp H Malus spp. 'Katherine'         Katherine crabapple         Ulm and Ulmus americana         American elm           Groundcovers, Vines, and Herbaceous           From the properties of th                                                                                                                                                                                                                                                                                                                                           | $\vdash$      | , L                            | Tulip poplar         | Tax ba R | Taxus bacatta 'Repandens'        | ,                                     |
| Mag sp       Magnolia spp.       Magnolia       Tax me       Taxus x media 'Hicksii'       Hicks yew         Mal sp A Magnolia stellata       Star magnolia       Tax sp       Taxus spp.       Yew         Mal sp A Malus spp. Apple       Apple       Tax sp       Taxus spp.       Yew         Mal sp H Malus spp. 'Hopa'       Hopa crabapple       Ulm and Ulmus americana       American elm         Mal sp K Malus spp. 'Katherine'       Katherine crabapple       Ulm and Ulmus americana       American elm         Mal sp K Malus spp. 'Liset'       Liset crabapple       Ulm and Ulmus americana       American elm         Groundcovers, Vines, and Herbaccous         Toroundcovers, Vines, and Herbaccous         Agr te Agrostis tenuis 'Penncross'       Penncross bentgrass       Iri sp       Iris spp.       Iris         Aqu sp       Aquilegia spp.       Columbine       Penncross bentgrass       Iri sp       Iris spp.       Iris         Beg tu       Begonia tuberhybrida       Tuberous begonias       Pac sp       Paconia spp.       Water lily         Can ce       Cantaurea ceneraria       Dusty Miller       Sal sp       Sal via splendens       Scarlet sage         Car pe       Carum petroselenum       Parsley       Sed sp       Sed um spectabile                                                                                                                                                                                                                                                                                                                                                                                                                                                                                                                                                                                                                                                                                                                                                                                                                                 |               |                                | ,                    | Tax ca   |                                  | Canadian yew                          |
| Mag st         Magnolia stellata         Star magnolia         Tax sp         Taxus spp.         Yew           Mal sp A         Malus spp. Apple         Apple         Tsu ca         Tsuga canadensis         Canadian hemlock           Mal sp H         Malus spp. 'Katherine'         Katherine crabapple         Ulm am         Ulm am </td <td></td> <td></td> <td></td> <td>Tax cu</td> <td></td> <td>V 1. V</td>                                                                                                                                                                                                                                                                                                                                                                                                                                                                                                                                                                                                                                                                                                                      |               |                                |                      | Tax cu   |                                  | V 1. V                                |
| Mal sp A Malus spp. Apple Mal sp B Malus spp. Apple Mal sp B Malus spp. 'Hopa' Mal sp K Malus spp. 'Katherine' Mal sp L Malus spp. 'Liset'  Statherine crabapple Mal sp L Malus spp. 'Liset'  Groundcovers, Vines, and Herbaccous  Groundcovers, Vines, and Herbaccous  Agr te Agrostis tenuis 'Penncross' Aqu sp Aquilegia spp. Columbine Beg tu Begonia tuberhybrida Caladium Cam ra Campsis radicans Cen ce Centaurea ceneraria Car pe Carum petroselenum Cle sp Clematis spp. Cle sp Clematis spp. Clematis Cor va Coronilla varia Cyc sp Cyclamen spp. Cyc sp Cyclamen spp. Cyclamen Cyc sp Gladiolus spp. | Mag sp        | Magnolia spp.                  | Magnolia             | Tax me   | Taxus x media 'Hicksii'          | Hicks yew                             |
| Mal sp H Malus spp. Hopa' Hopa crabapple Mal sp K Malus spp. Katherine' Katherine crabapple Mal sp L Malus spp. Tiset' Liset crabapple  Groundcovers, Vines, and Herbaceous  Ragr te Agrostis tenuis 'Penncross' Penncross bentgrass Aqui sp Aquilegia spp. Columbine Beg tu Begonia tuberhybrida Tuberous begonias Can fa Cangsis radicans Cen ce Centaurea ceneraria Dusty Miller Car pe Carum petroselenum Cle sp Clematis spp. Cle sp Clematis spp. Cle sp Cyclamen spp. Cyc sp Cyclamen spp. Cyc sp Gydamen spp. Cyclamen Sp. Common gloxinia Sal sp Salvia splendens Sal sp | $\vdash$      |                                | - C                  | Tax sp   | **                               | Yew                                   |
| Mal sp K Malus spp. 'Katherine' Katherine crabapple Mal sp L Malus spp. 'Liset' Liset crabapple  Groundcovers, Vines, and Herbaceous  Agr te Agrostis tenuis 'Penncross' Penncross bentgrass Aqu sp Aquilegia spp. Columbine Beg tu Begonia tuberhybrida Tuberous begonias Cal bi Caladium bicolor Caladium Cam ra Campsis radicans Trumpetcreeper Cen ce Centaurea ceneraria Dusty Miller Car pe Carum petroselenum Parsley Cle sp Clematis spp. Clematis Cor va Coronilla varia Crown vetch Cyc sp Cyclamen spp. Cyclamen Dia de Dianthus deltoides Maiden pink Gla sp Gladiolus spp. Gladiola Dia the Hedera helix English ivy Hel tu Helianthus tuberosus Jerusalem artichoke Illm pu Ulmus parvifolia Chinese elm Zel se Zelkova serrata Japanese zelkova  Iri sp Iris spp. Iri sp Iris spp. Iri sp Nym sp Nymphaea spp. Water lily Pae sp Paeonia spp. Pel ho Pelargonium x hortorum Common geranium Sal sp Salvia splendens Scarlet sage Sin sp Sinningia spp. Common gloxinia Sed sp Sedum spectabile Showy sedum Tag sp Tagetes spp. Marigold Tul sp Tulipa spp. Tulipa spp. Tulipa spp. Tulipa pp. Tulipa pp. Tulipa Typha latifolia Vin mi Vinca (Periwinkle) Vio wi Viola x wittrockiana Vin wi Viola x wittrockiana Common pansy Vit la Vitus labrusca 'Concord' Concord grape Imp wa Impatiens wallerana Impatiens Wis si Wisteria sinensis Chinese wisteria                                                                                                                                                                                                                                                                                                                                                                                                                                                                                                                                                                                                                                                                                                                                                     | _             | 11 11                          | * *                  | Tsu ca   | Tsuga canadensis                 | Canadian hemlock                      |
| Mal sp L. Malus spp. 'Liset' Liset crabapple  Forundcovers, Vines, and Herbaceous  Agr te Agrostis tenuis 'Penncross' Penncross bentgrass  Aqu sp Aquilegia spp. Columbine  Beg tu Begonia tuberhybrida Tuberous begonias  Can ra Campsis radicans  Can ra Campsis radicans  Car ce Centaurea ceneraria  Car pe Carum petroselenum  Car pe Carum petroselenum  Car pe Carum petroselenum  Car pe Coronilla varia  Corova Coronilla varia  Corova Coronilla varia  Corova Coronilla varia  Can poli Dianthus deltoides  Maiden pink  Hed he Hedera helix  Hed he Hedera helix  Hel tu Helianthus tuberosus  Iri sp Iris spp.  Ivi sp Paeonia spp.  Pel ho Pelargonium x hortorum  Common geranium  Sal sp Salvia splendens  Scarlet sage  Sin sp Sinningia spp.  Common gloxinia  Sed sp Sedum spectabile  Showy sedum  Tag sp Tagetes spp.  Marigold  Tul sp Tulipa spp.  Tulip  Typ la Typha latifolia  Vin mi Vinca minor  Vinca (Periwinkle)  Vio wi Viola x wittrockiana  Common pansy  Violat  Vio wi Viola x wittrockiana  Common pansy  Vit la Vitus labrusca 'Concord'  Vit sp Vitus spp.  Grape  Wis si Wisteria sinensis  Chinese wisteria                                                                                                                                                                                                                                                                                                                                                                                                                                                                                                                                                                                                                                                                                                                                                   |               |                                | * **                 | Ulm am   |                                  |                                       |
| Agr te Agrostis tenuis 'Penncross' Penncross bentgrass   Iri sp. Iris spp.   Iris   Aqu sp. Aquilegia spp.   Columbine   Pae sp.   Pae sp.   Pae sp.   Pae sp.   Pae sp.   Cal bi   Caladium bicolor   Caladium   Parsley   Sed sp.   Car pe   Carum petroselenum   Parsley   Sed sp.   Sed sp |               |                                | 1.1                  | Ulm pu   | 1                                |                                       |
| Agr te Agrostis tenuis 'Penncross' Penncross bentgrass Aqu sp Aquilegia spp. Columbine Beg tu Begonia tuberhybrida Tuberous begonias Cal bi Caladium bicolor Caladium Cam ra Campsis radicans Trumpetcreeper Cen ce Centaurea ceneraria Dusty Miller Car pe Carum petroselenum Parsley Cle sp Clematis spp. Clematis Cor va Coronilla varia Crown vetch Cyc sp Cyclamen spp. Cyclamen Dia de Dianthus deltoides Maiden pink Gla sp Gladiolus spp. Gladiola Hed he Hedera helix English ivy Hel tu Helianthus tuberosus Jerusalem artichoke Iri ge Iris s penncross' Penncross bentgrass Iri sp Iris spp. Iris spp. Water lily Pae sp Paeonia spp. Peony Pel ho Pelargonium x hortorum Common geranium Sal sp Salvia splendens Scarlet sage Sin sp Sinningia spp. Common gloxinia Sed sp Sedum spectabile Tag sp Tagetes spp. Marigold Tul sp Tulipa spp. Tulip Typ la Typha latifolia Common cattail Vin mi Vinca minor Vinca (Periwinkle) Vio sp Viola x wittrockiana Vit la Vitus labrusca 'Concord' Concord grape Vit sp Vitus spp. Grape Wis si Wisteria sinensis Chinese wisteria                                                                                                                                                                                                                                                                                                                                                                                                                                                                                                                                                                                                                                                                                                                                                                                                                                                                                                                                                                                                                                         | Mal sp L      | Malus spp. 'Liset'             | * *                  |          |                                  | Japanese zelkova                      |
| Aqu sp Aquilegia spp. Columbine  Beg tu Begonia tuberhybrida Tuberous begonias  Cal bi Caladium bicolor Caladium  Cam ra Campsis radicans Trumpetcreeper  Cen ce Centaurea ceneraria Dusty Miller  Car pe Carum petroselenum Parsley  Cle sp Clematis spp. Clematis  Cor va Coronilla varia Crown vetch  Cyc sp Cyclamen spp. Cyclamen  Dia de Dianthus deltoides Maiden pink  Gla sp Gladiolus spp. Gladiola  Hed he Hedera helix English ivy  Hel tu Helianthus tuberosus  Iri ge Iris x germanica  Caladium  Tuberous begonias  Tuberous begonias  Nym sp Nymphaea spp. Water lily  Pae sp Paeonia spp.  Peony  Pel ho Pelargonium x hortorum  Common geranium  Sal sp Salvia splendens  Scarlet sage  Sin sp Sinningia spp. Common gloxinia  Sed sp Sedum spectabile  Showy sedum  Tag sp Tagetes spp. Marigold  Tul sp Tulipa spp. Tulip  Typ la Typha latifolia Common cattail  Vin mi Vinca minor Vinca (Periwinkle)  Vio wi Viola x wittrockiana  Common pansy  Vit la Vitus labrusca 'Concord' Concord grape  Vit sp Vitus spp. Grape  Wis si Wisteria sinensis  Chinese wisteria                                                                                                                                                                                                                                                                                                                                                                                                                                                                                                                                                                                                                                                                                                                                                                                                                                                                                                                                                                                                                                     |               |                                |                      | _        |                                  |                                       |
| Beg tu Begonia tuberhybrida Tuberous begonias Cal bi Caladium bicolor Caladium Cam ra Campsis radicans Trumpetcreeper Cen ce Centaurea ceneraria Dusty Miller Car pe Carum petroselenum Cle sp Clematis spp. Cle sp Cyclamen spp. Cyc sp Cyclamen spp. Cyclamen Dia de Dianthus deltoides Maiden pink Cla sp Gladiolus spp. Gladiola Hed he Hedera helix Hel tu Helianthus tuberosus Imp wa Impatiens Iri ge Iris x germanica  Tuberous begonias Tuberous begonias  Pae sp Paeonia spp. Pel ho Pelargonium x hortorum Common geranium Sal sp Salvia splendens Scarlet sage Sin sp Sinningia spp. Common gloxinia Sed sp Sedum spectabile Showy sedum Tag sp Tagetes spp. Marigold Tulip Tulip Typ la Typha latifolia Common cattail Vin mi Vinca minor Vinca (Periwinkle) Vio wi Viola x wittrockiana Common pansy Vit la Vitus labrusca 'Concord' Concord grape Vit sp Vitus spp. Grape Wis si Wisteria sinensis Chinese wisteria                                                                                                                                                                                                                                                                                                                                                                                                                                                                                                                                                                                                                                                                                                                                                                                                                                                                                                                                                                                                                                                                                                                                                                                             |               | 0                              |                      | _        | * *                              |                                       |
| Cal bi Caladium bicolor Caladium  Cam ra Campsis radicans Trumpetcreeper  Cen ce Centaurea ceneraria Dusty Miller  Car pe Carum petroselenum Parsley  Cle sp Clematis spp. Clematis  Cor va Coronilla varia Crown vetch  Cyc sp Cyclamen spp. Cyclamen  Dia de Dianthus deltoides Maiden pink  Gla sp Gladiolus spp. Gladiola  Hed he Hedera helix English ivy  Hel tu Helianthus tuberosus Jerusalem artichoke  Imp wa Impatiens wallerana Impatiens  Cen ce Centaurea ceneraria  Dusty Miller  Sal sp Salvia splendens  Scarlet sage  Sin sp Sinningia spp. Common gloxinia  Sed sp Sedum spectabile  Showy sedum  Tag sp Tagetes spp. Marigold  Tulisp Tulipa spp. Tulipa  Typ la Typha latifolia Common cattail  Vin mi Vinca minor Vinca (Periwinkle)  Vio wi Viola x wittrockiana Common pansy  Viola x wittrockiana Common pansy  Vit la Vitus labrusca 'Concord' Concord grape  Vit sp Vitus spp. Grape  Wis si Wisteria sinensis Chinese wisteria                                                                                                                                                                                                                                                                                                                                                                                                                                                                                                                                                                                                                                                                                                                                                                                                                                                                                                                                                                                                                                                                                                                                                                     | _ ^ ^         |                                |                      | , ,      | 7 1 11                           | ,                                     |
| Cam ra Campsis radicans  Trumpetcreeper Cen ce Centaurea ceneraria Dusty Miller Car pe Carum petroselenum Parsley Cle sp Clematis spp. Cor va Coronilla varia Crown vetch Cyc sp Cyclamen spp. Cyclamen Dia de Dianthus deltoides Maiden pink Cla sp Gladiolus spp. Gladiola Hed he Hedera helix Hel tu Helianthus tuberosus Imp wa Impatiens wallerana Imp wa Impatiens  Trumpetcreeper Sal sp Salvia splendens Scarlet sage Sin sp Sinningia spp. Common gloxinia Sal sp Salvia splendens Scarlet sage Sin sp Sinningia spp. Common gloxinia Sal sp Salvia splendens Scarlet sage Sin sp Sinningia spp. Sed sp Sedum spectabile Showy sedum Tag sp Tagetes spp. Tulip Typ la Typha latifolia Vin mi Vinca minor Vinca (Periwinkle) Vio wi Viola x wittrockiana Common pansy Vit la Vitus labrusca 'Concord' Concord grape Vit sp Vitus spp. Grape Wis si Wisteria sinensis Chinese wisteria                                                                                                                                                                                                                                                                                                                                                                                                                                                                                                                                                                                                                                                                                                                                                                                                                                                                                                                                                                                                                                                                                                                                                                                                                                  | _ ~           | •                              | · ·                  |          |                                  | ,                                     |
| Cen ce Centaurea ceneraria Dusty Miller  Car pe Carum petroselenum Parsley  Cle sp Clematis spp. Clematis  Cor va Coronilla varia Crown vetch  Cyc sp Cyclamen spp. Cyclamen  Dia de Dianthus deltoides Maiden pink  Gla sp Gladiolus spp. Gladiola  Hed he Hedera helix English ivy  Hel tu Helianthus tuberosus Jerusalem artichoke  Imp wa Impatiens wallerana Impatiens  Disty Miller  Sin sp Sinningia spp. Common gloxinia  Sed sp Sedum spectabile  Tag sp Tagetes spp. Marigold  Tulip  Typ la Typha latifolia Common cattail  Vin mi Vinca minor Vinca (Periwinkle)  Vio sp Viola spp. Violet  Vio wi Viola x wittrockiana Common pansy  Vit la Vitus labrusca 'Concord' Concord grape  Vit sp Vitus spp. Grape  Wis si Wisteria sinensis Chinese wisteria                                                                                                                                                                                                                                                                                                                                                                                                                                                                                                                                                                                                                                                                                                                                                                                                                                                                                                                                                                                                                                                                                                                                                                                                                                                                                                                                                            |               |                                |                      | -        | - V                              | U                                     |
| Car pe Carum petroselenum Parsley  Cle sp Clematis spp. Clematis  Cor va Coronilla varia Crown vetch  Cyc sp Cyclamen spp. Cyclamen  Dia de Dianthus deltoides Maiden pink  Gla sp Gladiolus spp. Gladiola  Hed he Hedera helix English ivy  Hel tu Helianthus tuberosus Jerusalem artichoke  Imp wa Impatiens wallerana Impatiens  Clematis  Common parsy  Tag sp Tagetes spp. Marigold  Tulip  Typla Typha latifolia Common cattail  Vin mi Vinca minor Vinca (Periwinkle)  Vio sp Viola spp. Violet  Vio wi Viola x wittrockiana Common pansy  Vit la Vitus labrusca 'Concord' Concord grape  Vit sp Vitus spp. Grape  Wis si Wisteria sinensis Chinese wisteria                                                                                                                                                                                                                                                                                                                                                                                                                                                                                                                                                                                                                                                                                                                                                                                                                                                                                                                                                                                                                                                                                                                                                                                                                                                                                                                                                                                                                                                            |               |                                |                      | <u> </u> |                                  |                                       |
| Cle sp Clematis spp. Clematis  Cor va Coronilla varia Crown vetch  Cyc sp Cyclamen spp. Cyclamen  Dia de Dianthus deltoides Maiden pink  Gla sp Gladiolus spp. Gladiola  Hed he Hedera helix English ivy  Hel tu Helianthus tuberosus Jerusalem artichoke  Imp wa Impatiens wallerana Impatiens  Crown vetch  Tag sp Tagetes spp. Marigold  Tul sp Tulipa spp. Tulip  Typla Itypha latifolia Common cattail  Vin mi Vinca minor Vinca (Periwinkle)  Vio sp Viola spp. Violet  Vio wi Viola x wittrockiana Common pansy  Vit la Vitus labrusca 'Concord' Concord grape  Vit sp Vitus spp. Grape  Wis si Wisteria sinensis Chinese wisteria                                                                                                                                                                                                                                                                                                                                                                                                                                                                                                                                                                                                                                                                                                                                                                                                                                                                                                                                                                                                                                                                                                                                                                                                                                                                                                                                                                                                                                                                                      |               |                                |                      | _        |                                  |                                       |
| Cor va Coronilla varia Crown vetch Cyc sp Cyclamen spp. Cyclamen Dia de Dianthus deltoides Maiden pink Cla sp Gladiolus spp. Gladiola Hed he Hedera helix English ivy Hel tu Helianthus tuberosus Jerusalem artichoke Imp wa Impatiens wallerana Impatiens Iri ge Iris x germanica Crown vetch Tul sp Tulipa spp. Tulipa Spp. Tulipa Spp. Vinca (Periwinkle) Vio sp Viola spp. Viola spp. Viola x wittrockiana Common pansy Vit la Vitus labrusca 'Concord' Concord grape Vit sp Vitus spp. Grape Wis si Wisteria sinensis Chinese wisteria                                                                                                                                                                                                                                                                                                                                                                                                                                                                                                                                                                                                                                                                                                                                                                                                                                                                                                                                                                                                                                                                                                                                                                                                                                                                                                                                                                                                                                                                                                                                                                                    |               | 1                              |                      |          |                                  | ,                                     |
| Cyc sp Cyclamen spp. Cyclamen  Dia de Dianthus deltoides Maiden pink  Gla sp Gladiolus spp. Gladiola  Hed he Hedera helix English ivy  Hel tu Helianthus tuberosus Jerusalem artichoke  Imp wa Impatiens wallerana Impatiens  Iri ge Iris x germanica  Common cattail  Vin mi Vinca minor Vinca (Periwinkle)  Vio sp Viola spp. Violet  Vio wi Viola x wittrockiana Common pansy  Vit la Vitus labrusca 'Concord' Concord grape  Vit sp Vitus spp. Grape  Wis si Wisteria sinensis Chinese wisteria                                                                                                                                                                                                                                                                                                                                                                                                                                                                                                                                                                                                                                                                                                                                                                                                                                                                                                                                                                                                                                                                                                                                                                                                                                                                                                                                                                                                                                                                                                                                                                                                                            |               | * *                            |                      |          | · · · · ·                        | Ŭ                                     |
| Dia de Dianthus deltoides Maiden pink  Gla sp Gladiolus spp. Gladiola  Hed he Hedera helix English ivy  Hel tu Helianthus tuberosus Jerusalem artichoke  Imp wa Impatiens wallerana Impatiens  Iri ge Iris x germanica German iris  Win mi Vinca minor Vinca (Periwinkle)  Vio sp Viola spp. Viola spp.  Vio wi Viola x wittrockiana Common pansy  Vit la Vitus labrusca 'Concord' Concord grape  Vit sp Vitus spp. Grape  Wis si Wisteria sinensis Chinese wisteria                                                                                                                                                                                                                                                                                                                                                                                                                                                                                                                                                                                                                                                                                                                                                                                                                                                                                                                                                                                                                                                                                                                                                                                                                                                                                                                                                                                                                                                                                                                                                                                                                                                           | $\overline{}$ |                                |                      |          |                                  | 1                                     |
| Gla sp Gladiolus spp. Gladiola Vio sp Viola spp. Violet  Hed he Hedera helix English ivy Vio wi Viola x wittrockiana Common pansy  Hel tu Helianthus tuberosus Jerusalem artichoke Vit la Vitus labrusca 'Concord' Concord grape  Imp wa Impatiens wallerana Impatiens Vit sp Vitus spp. Grape  Iri ge Iris x germanica German iris Wisteria sinensis Chinese wisteria                                                                                                                                                                                                                                                                                                                                                                                                                                                                                                                                                                                                                                                                                                                                                                                                                                                                                                                                                                                                                                                                                                                                                                                                                                                                                                                                                                                                                                                                                                                                                                                                                                                                                                                                                         |               |                                |                      |          | **                               |                                       |
| Hed he Hedera helix English ivy Vio wi Viola x wittrockiana Common pansy Hel tu Helianthus tuberosus Jerusalem artichoke Vit la Vitus labrusca 'Concord' Concord grape Imp wa Impatiens wallerana Impatiens Vit sp Vitus spp. Grape Iri ge Iris x germanica German iris Wisteria sinensis Chinese wisteria                                                                                                                                                                                                                                                                                                                                                                                                                                                                                                                                                                                                                                                                                                                                                                                                                                                                                                                                                                                                                                                                                                                                                                                                                                                                                                                                                                                                                                                                                                                                                                                                                                                                                                                                                                                                                     |               |                                |                      |          |                                  | ,                                     |
| Hel tu Helianthus tuberosus Jerusalem artichoke Vit la Vitus labrusca 'Concord' Concord grape  Vit sp Vitus spp. Grape  Iri ge Iris x germanica German iris Wisteria sinensis Chinese wisteria                                                                                                                                                                                                                                                                                                                                                                                                                                                                                                                                                                                                                                                                                                                                                                                                                                                                                                                                                                                                                                                                                                                                                                                                                                                                                                                                                                                                                                                                                                                                                                                                                                                                                                                                                                                                                                                                                                                                 |               |                                |                      |          | * *                              |                                       |
| Imp wa Impatiens wallerana Impatiens Vit sp Vitus spp. Grape Iri ge Iris x germanica German iris Wis si Wisteria sinensis Chinese wisteria                                                                                                                                                                                                                                                                                                                                                                                                                                                                                                                                                                                                                                                                                                                                                                                                                                                                                                                                                                                                                                                                                                                                                                                                                                                                                                                                                                                                                                                                                                                                                                                                                                                                                                                                                                                                                                                                                                                                                                                     |               |                                |                      |          |                                  |                                       |
| Iri ge Iris x germanica German iris Wis si Wisteria sinensis Chinese wisteria                                                                                                                                                                                                                                                                                                                                                                                                                                                                                                                                                                                                                                                                                                                                                                                                                                                                                                                                                                                                                                                                                                                                                                                                                                                                                                                                                                                                                                                                                                                                                                                                                                                                                                                                                                                                                                                                                                                                                                                                                                                  | Hel tu        |                                | Jerusalem artichoke  |          |                                  | Concord grape                         |
|                                                                                                                                                                                                                                                                                                                                                                                                                                                                                                                                                                                                                                                                                                                                                                                                                                                                                                                                                                                                                                                                                                                                                                                                                                                                                                                                                                                                                                                                                                                                                                                                                                                                                                                                                                                                                                                                                                                                                                                                                                                                                                                                | Imp wa        | Impatiens wallerana            | Impatiens            | Vit sp   |                                  | 1                                     |
|                                                                                                                                                                                                                                                                                                                                                                                                                                                                                                                                                                                                                                                                                                                                                                                                                                                                                                                                                                                                                                                                                                                                                                                                                                                                                                                                                                                                                                                                                                                                                                                                                                                                                                                                                                                                                                                                                                                                                                                                                                                                                                                                | Iri ge        | U                              |                      |          |                                  |                                       |