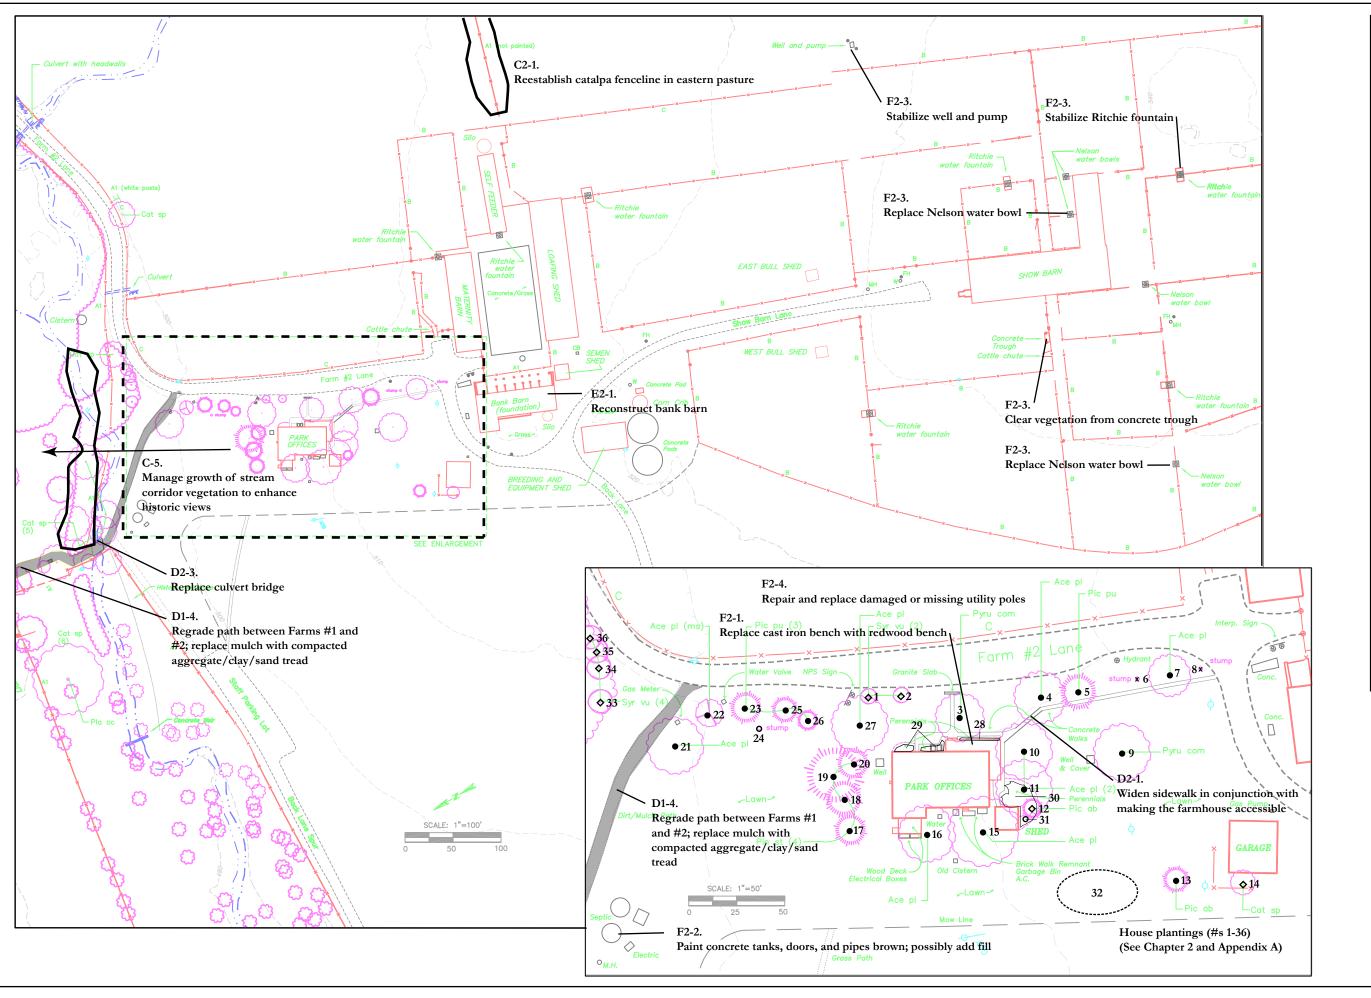

APPENDIX B:
TREATMENT PLANS

| Accordance   Acc   | Symbol        | Botanical Name                 | Common Name(s)       | Symbol   | Botanical Name                   | Common Name(s)                        |
|--------------------------------------------------------------------------------------------------------------------------------------------------------------------------------------------------------------------------------------------------------------------------------------------------------------------------------------------------------------------------------------------------------------------------------------------------------------------------------------------------------------------------------------------------------------------------------------------------------------------------------------------------------------------------------------------------------------------------------------------------------------------------------------------------------------------------------------------------------------------------------------------------------------------------------------------------------------------------------------------------------------------------------------------------------------------------------------------------------------------------------------------------------------------------------------------------------------------------------------------------------------------------------------------------------------------------------------------------------------------------------------------------------------------------------------------------------------------------------------------------------------------------------------------------------------------------------------------------------------------------------------------------------------------------------------------------------------------------------------------------------------------------------------------------------------------------------------------------------------------------------------------------------------------------------------------------------------------------------------------------------------------------------------------------------------------------------------------------------------------------------|---------------|--------------------------------|----------------------|----------|----------------------------------|---------------------------------------|
| See pl.   Acer pt. Cervinosen King   Common King maple                                                                                                                                                                                                                                                                                                                                                                                                                                                                                                                                                                                                                                                                                                                                                                                                                                                                                                                                                                                                                                                                                                                                                                                                                                                                                                                                                                                                                                                                                                                                                                                                                                                                                                                                                                                                                                                                                                                                                                                                                                                                         |               |                                | Trees and            | d Shrubs |                                  |                                       |
| See all   Acet p. Common Kang maple                                                                                                                                                                                                                                                                                                                                                                                                                                                                                                                                                                                                                                                                                                                                                                                                                                                                                                                                                                                                                                                                                                                                                                                                                                                                                                                                                                                                                                                                                                                                                                                                                                                                                                                                                                                                                                                                                                                                                                                                                                                                                            | Abe gr        | Abelia x grandiflora           | Glossy abelia        | Mal sp W | Malus spp. wild crabapple        | Wild crab (from rootstock)            |
| Re pu                                                                                                                                                                                                                                                                                                                                                                                                                                                                                                                                                                                                                                                                                                                                                                                                                                                                                                                                                                                                                                                                                                                                                                                                                                                                                                                                                                                                                                                                                                                                                                                                                                                                                                                                                                                                                                                                                                                                                                                                                                                                                                                          | Ace pl        | Acer platanoides               | Norway maple         | Phi co   | Philadelphus coronarius          | Mock orange                           |
| Ace sa ccharum Supar maple But file Bebriss throubergis But file Bebriss throubergis But file Bebriss throubergis But file Bebris throubergis But file Busse | Ace pl C      | Acer p. 'Crimson King'         | Crimson King maple   | Pic ab   | Picea abies                      | Norway spruce                         |
| Ber fine Berben's thrologogii Iganese barberry Bet pp. Reina's gendala European white pirch Bet pp. Reina's gendala European white birch Bet pp. Reina's gendala European Wallerd Plan Cherry Carl and Capa European Wallerd Plan Cherry Carl and pp. Carlays gp. Catalys Carl pp. Carlays gp. Catalys Carl pp. Carlays gp. Catalys Carl pp. Carlays gp. Carlays gp. Carl pp. Carlays gp. Carlays gp. Carl pp. Carlays g | Ace ru        | Acer rubrum                    | Red maple            | Pic pu   | Picea pungens                    | Colorado blue spruce                  |
| Ber pe   Bertals pensidah   Darsepean white brieft   Park sp   Per per   Park sp   Per per   Park sp   Per per   Per per per   Per per   Per per   Per per per   Per per   Per per per   Per per   Per per per   Per per per   Per per per   Per per per   Per per per   Per per per   Per per per   Per per per   Per per per   Per per per per per per per per per per p                                                                                                                                                                                                                                                                                                                                                                                                                                                                                                                                                                                                                                                                                                                                                                                                                                                                                                                                                                                                                                                                                                                                                                                                                                                                                                                                                                                                                                                                                                                                                                                                         | Ace sa        | Acer saccharum                 | Sugar maple          | Pie ja   | Pieris japonica                  | * * *                                 |
| Beath upp.   White birch   Pro ce   Pennas censifiers (Atropurpered People leaf plum   Pro ce   Pennas censifiers (Atropurpered People leaf plum   Pro ce   Pennas censifiers (Atropurpered Will red/Pro cherry   Pennas reported   Pro pennas personal water   Pro pennas pennas pennas   Pro pennas pe   | Ber th        | Berberis thunbergii            | Japanese barberry    | Pin st   | Pinus strobus                    | Eastern white pine                    |
| Bad sp. Bas mi B | Bet pe        | Betula pendula                 | European white birch | Pla oc   | Platanus occidentalis            | Sycamore                              |
| Black mis Blauss empervisens Common boxwood  Pea se Plauss sempervisens Common boxwood  Pea se Plauss sempervisens Common boxwood  Pea pr N Pramus persica Common peach  Pea pr N Pramus persica Common peach  Pea pr N Pramus sernitars Oocanide Creek  Car y Carya app. Hickory  Car ap Carya app. Canalga pp.  Car ap Corcis canadensis Redbud  Pra pr N Pramus sernitars Oocanid Cherry  Pea y Pramus subsincial Pendula' Weeping Higan cherry  Pea y Pramus seminals subsincial Pendula' Weeping Higan cherry  Pea y Pramus seminals subsincial Pendula' Weeping Higan cherry  Pea y Pramus seminals subsincial Pendula' Weeping Higan cherry  Pea y Pramus seminals subsinc |               | 1.1                            | White birch          | Pru ce   | Prunus cerasifera 'Atropurperea' | Purple leaf plum                      |
| Biase se   Bussus sempervismes   Common boswood   Pear                                                                                                                                                                                                                                                                                                                                                                                                                                                                                                                                                                                                                                                                                                                                                                                                                                                                                                                                                                                                                                                                                                                                                                                                                                                                                                                                                                                                                                                                                                                                                                                                                                                                                                                                                                                                                                                                                                                                                                                                                                                                         |               | * *                            | Butterfly-bush       | Pru pen  | Prunus pensylvanica              | Wild red/Pin cherry                   |
| Cars   Carya affinoinness   Pecan   Pract      | Bux mi        | Buxus microphylla var. koreana | Korean boxwood       |          | 1                                | Common peach                          |
| Gar sp Ga | Bux se        | Buxus sempervirens             |                      | Pru pr N | *                                | Nectarine                             |
| Gat sp  Gatalpa spp.  Gatalpa spp.  Garca Corcis canadensis  Redbad  Port Orford cedar  Pyra cor Pyrancantha coccines  Pyra cor Pyrancantha coccines  Pyra cor Pyrancantha coccines  Pyrancantha cocci | Car il        | Carya illinoinensis            | Pecan                | Pru se   |                                  | · · · · · · · · · · · · · · · · · · · |
| Ger a Gereis canadensis Redbad   Protect   Protect canadensis   Powering admond   Protect   Prot | Car sp        | Carya spp.                     |                      | Pru sp   | * *                              | · · · · · · · · · · · · · · · · · · · |
| Con II Cornus florida Plowering dogwood Carp ph Cracings phaenopyrum Washington hawthorn Cray in Cryptomenia japonica I papanese cryptomenia   Piga gr Vagus sylvatea 'Atropunicea'   Purple leaf beech   Pira com Pyrus communiss Common pear'   Que va Quercus palastris   Pin oak Que va Pyrus combustis   Que va Quercus velutina   Black oak   Piga gr Vagus sylvatea' 'Atropunicea'   Purple leaf beech   Rho ob Rhod x obtusum 'Hinodegin'   Hinodegin zaalea   Rho ob Rhod x obtusum 'Hinodegin'   Hinodegin' zaalea   Rho ob Rhod x obtusum ' | Cat sp        | 1 11                           | •                    | Pru su   |                                  | 1 0 0 ;                               |
| Cor II Cornus Borida Hovering dogwood Cap h Critegius phaenopyrum Washington hawthorn Crisp is Cryptomeria sponica I Japanese expromeria a Piagus grandifolia American beach Fag st Fagus grandifolia American beach Piagus y Prayer and Prayer Sagus sylvatica 'Atropunica' Purple leaf beach Prasinus pennsylvanica Green ash Bark Forov Porsythia ovata Bark Forovtha Robot Prasinus pennsylvanica Green ash Bark Willow Sala in Salar balybonia Weeping willow Sala in Salar balybonia Weeping willow Sala in Salar balybonia Weeping willow Salar in Salar balge willow Salar in Salar balybonia Weeping willow Salar in Sal | Cer ca        | Cercis canadensis              |                      | Pru tr   |                                  | Ŭ                                     |
| Cra ph Crataegas phaenopyrum Washington hawthorm Cry ja Cryptomeria ipponica   Japanese cryptomeria   Que ve   Quercus palustris   Pin oak   Cry jagus spyranica   Japanese cryptomeria   Que ve   Quercus vedutina   Black oak   Fig sy   Jagus sylvatica 'Atropunicea'   Purple leaf beech   For ov   Forsythia ovata   Early forsythia   For ov   Forsythia ovata   Early forsythia   For ov   Forsythia ovata   Corner sah   Hib ro   Hibscus roxa sinensis   Chinese hibiscus   Hib sy   Hibscus synasiensis   Chinese hibiscus   Hib sy   Hibscus synasiensis   Rose-of-Sharon   Hie gl   Leg albera   Inkberry   Hie gl   Leg albera   Inkberry   Hie gl   Leg albera   Inkberry   Hig syn   Legabra   Inkberry   Hig syn   Legabra   Inkberry   Hig syn   Legabra   Legabra   Legabra   Hig syn   Legabra   Legabra   | -             | **                             | Port Orford cedar    |          | J                                | Pyracantha (Firethorn)                |
| Gry ja Cryptomeria japonica Japanese cryptomeria American beech Pag yr Fagus grandifolia American beech Rho ob Rhod. s obtusum 'Hinodgin' Hinodegin' azalea Fag yr Fagus syrkatica 'Atropunicae' Purple Lefa Beech Rho ob Rhod. s obtusum 'Hinodgin' Hinodegin' azalea Fag yr Fagus syrkatica 'Atropunicae' Purple Lefa Beech Rho ob Rhod. s obtusum 'Hinodgin' Hinodegin' azalea Fag yr Fagus yr Fagus syrkatica 'Atropunicae' Purple Lefa Beech Rho ob Rhod. s obtusum 'Hinodgin' Hinodegin' azalea Fag yr Fagus yr Fagus yr Hinodegin' azalea Fag yr Hinodegin' azalea Fagus yr Hinodegin' azalea Fagus yr Hinodegin' azalea Fagus yr Hinodegin' a Hinodegin' azalea Fagus yr Hinodegin' azalea Fagus yr Hinodegin' a Hinodegin' azalea Fagus yr Hinodegin' a Hinodegin' azalea Fagus yr Hinodegin' a Hinodegin' azalea Fagus yr Hinodegin' a Hinodegin' azalea Fagus yr Hinodegin' azalea Fagus yr Hinodegin' azalea Fagus yr Hinodegin' azalea Fagus yr Hinodegin' a Hinodegin' azalea Fagus yr Hinodegin' a Hinodegin' azalea Fagus yr Hinodegin' a Hinodegin' azalea Fagus yr Hinodegin' a Hinodegin' azalea Fagus yr Hinodegin' azalea Fagus yr Hinodegin' azalea Fagus yr Hinodegin' azalea Fagus yr Hinodegin' azale |               |                                | <u> </u>             | <u> </u> | · ·                              |                                       |
| Fag gr Fagus grandifolia American beech Pagus grandifolia American beech Pagus grandifolia American beech Pagus grandifolia American beech Pagus grandifolia | Cra ph        | Crataegus phaenopyrum          | Washington hawthorn  | Que pa   | ` 1                              |                                       |
| Fag sy   Fagus sylvatica 'Atropunicea'   Purple leaf beech   Rho sp   Robina' pseudoacacia   Black locust                                                                                                                                                                                                                                                                                                                                                                                                                                                                                                                                                                                                                                                                                                                                                                                                                                                                                                                                                                                                                                                                                                                                                                                                                                                                                                                                                                                                                                                                                                                                                                                                                                                                                                                                                                                                                                                                                                                                                                                                                      |               | 71 / 1                         | V 1 V1               | <u> </u> | `                                |                                       |
| For pot   Forsythia ovata   Early forsythia   Rob ps   Ross app.   Ross                                                                                                                                                                                                                                                                                                                                                                                                                                                                                                                                                                                                                                                                                                                                                                                                                                                                                                                                                                                                                                                                                                                                                                                                                                                                                                                                                                                                                                                                                                                                                                                                                                                                                                                                                                                                                                                                                                                                                                                                                                                        | 0.0           | 0 0                            |                      | -        | · ·                              | 0                                     |
| Frazinus pennsylvanica Green ash Hib sp Hibiscus spn. Hib sp Hibiscus spn. Hib sy Hibiscus spn. Hib spn.  |               | · .                            | 1                    |          | * * *                            |                                       |
| Hib ro Hibiscus rosa sinensis Chinese hibiscus Hib sy Hibiscus spp. Hibiscus Rose-of-Sharon Ile cr Ilex crenata Japanese holly Ile gl Ilex qabara Inkberry Ile op Ilex opaca American holly Ile op Ilex opaca American holly Iley po Iugans spp. Walnut Ilag sp Iugans spp. Walnut Ilag st Liquidambar styractifua Liag st Liquidamar styractifua Liag st Liquidamar styractifua Liquidamar styractifua Liquidamar styractifua | For ov        | ,                              | , ,                  | Rob ps   | Robinia pseudoacacia             |                                       |
| Hib sp Hibseus spp. Hibseus Rose-of-Sharon Sas all Saskarias albidium Sassafras albidium  |               | 1 /                            |                      | Ros sp   | * *                              |                                       |
| Hib sy Hibiscus syriacus Rose-of-Sharon   Sas al Sassafras   Sassa | Hib ro        | Hibiscus rosa sinensis         | Chinese hibiscus     | Sal ba   | Salix babylonia                  | Weeping willow                        |
| Seq se   Sequoia sempervirens   Redwood                                                                                                                                                                                                                                                                                                                                                                                                                                                                                                                                                                                                                                                                                                                                                                                                                                                                                                                                                                                                                                                                                                                                                                                                                                                                                                                                                                                                                                                                                                                                                                                                                                                                                                                                                                                                                                                                                                                                                                                                                                                                                        | Hib sp        | Hibiscus spp.                  | Hibiscus             | Sal ni   | Salix nigra                      | Black willow                          |
| Ile gl   Ilex glabra   Inkberry   Ile op   Ilex opaca   American holly   Spi sr   Spriraca prunifolia   Bridalwreath spirea   Chinese Illac                                                                                                                                                                                                                                                                                                                                                                                                                                                                                                                                                                                                                                                                                                                                                                                                                                                                                                                                                                                                                                                                                                                                                                                                                                                                                                                                                                                                                                                                                                                                                                                                                                                                                                                                                                                                                                                                                                                                                                                    | Hib sy        | Hibiscus syriacus              | Rose-of-Sharon       | Sas al   | Sassafras albidium               | Sassafras                             |
| Ile op Ilex opaca American holly Jug sp Juglans spp. Walnut Syr pe Syringa x chinensis Chinese lilac  Syr pe Syringa x persica Persian lilac  Syr vu Syringa x ulgaris  Common lilac  Iza ba Taxus bacatta English yew  Tax ba Taxus bacatta Tepandens'  Dwarf English yew  Tax ba R Taxus bacatta Repandens'  Dwarf English yew  Tax ba R Taxus bacatta Repandens'  Dwarf English yew  Tax ca Taxus canadensis  Canadian yew  Magnolia stellata Star magnolia  Tax ca Taxus canadensis  Tax us Dacatta Repandens'  Tax us Dacatta Repandens'  Dwarf English yew  Tax ca Taxus bacatta Repandens'  Tax us Dacatta Repandens'  Dwarf English yew  Tax ca Taxus bacatta Repandens'  Tax us Dacatta Repandens'  Tax us Dacatta Repandens'  Dwarf English yew  Tax sp Taxus synedia Taxus bacatta Repandens'  Tax us Usacatta Repandens'  Tax us Dacatta Repandens'  Tax us Dacatta Repandens'  Dwarf English yew  Tax sp Taxus synedia Taxus bacatta Repandens'  Dwarf English yew  Tax sp Taxus synedia Taxus bacatta Repandens'  Dwarf English yew  Tax sp Taxus bacatta Repandens'  Tax us Usacatta Repandens'  Tax us Usacatta Repandens'  Dwarf English yew  Tax sp Taxus bacatta Repandens'  Tax us usacatta Repandens'  Tax us usacatta Repandens'  Dwarf English yew  Tax sp Taxus spenderia Canadian Persion  Usar taxus bacatta Repandens'  Dwarf English yew  Tax sp Taxus spenderia Repandens'  Tax us usacatta Repandens'  Dwarf English yew  Tax sp Taxus spenderia Repandens'  Dwarf English yew  Tax sp Taxus spenderia Repandens'  Dwarf English yew  Tax sp Taxus spenderia Repandens'  Dwarf English yew  Tax sp Taxus bacatta Repandens'  Dwarf English yew  Tax sp Taxus bacatta Repandens'  Tax us usacatta Repandens'  Dwarf English yew  Tax sp Taxus spenderia Repandens'  Tax us usacatta R | Ile cr        | Ilex crenata                   | Japanese holly       | Seq se   | Sequoia sempervirens             | Redwood                               |
| Jug sp         Juglans spp.         Walnut           Lig sp         Ligustrum spp.         Privet           Liq st         Liquidambar styraciflua         Sweet gum           Lons p         Liquidambar styraciflua         English yew           Lon sp         Lonicera spp.         Honeysuckle         Tax bae         Taxus bacatta         English yew           Mag sp         Magnolia s soulangiana         Saucer magnolia         Tax bae         Taxus cau cuspidata 'Capitata'         Dwarf English yew           Mag sp         Magnolia s soulangiana         Saucer magnolia         Tax cau Taxus canadensis         Canadian yew           Mal sp Magnolia stellata         Star magnolia         Tax me Taxus s xmedia 'Hicksii'         Hicks yew           Mal sp M Malus spp. Pitopa'         Hopa crabapple         Tax me Taxus s xmedia 'Hicksii'         Hicks yew           Mal sp L Malus spp. Titoet'         Liset crabapple         Tax me Taxus s xmedia 'Hicksii'         Hicks yew           Mal sp L Malus spp. Titoet'         Liset crabapple         Ulm am Ulmus americana         American elm           Mal sp L Malus spp. Titoet'         Liset crabapple         Zel so Zelkova serrata         Japanese zelkova           Groundcovers, Vinese           Groundcovers, Vinese           Mary sp                                                                                                                                                                                                                                                                                                                                                                                                                                                                                                                                                                                                                                                                                                                                                                                | Ile gl        | Ilex glabra                    | Inkberry             | Spi sr   | Spriraea prunifolia              | Bridalwreath spirea                   |
| Lig sp         Ligustrum spp.         Privet           Liq st         Liquidambar styraciflua         Sweet gum           Lir tu         Liriodendron tulipifera         Tulip poplar           Lon sp         Lonicera spp.         Honeysuckle         Tax ba R         Taxus bacatta 'Repandens'         Dwarf English yew           Mag sp         Magnolia x soulangiana         Saucer magnolia         Tax ca         Taxus cuspidata 'Capitata'         Japanese yew           Mag sp         Magnolia sepp.         Magnolia sellata         Star magnolia         Tax ca         Taxus sp.         Taxus sp.         Taxus sp.         Hicks yew         Tax ca         Taxus sp.         Taxus sp.         Light yew         Tax ca         Taxus and tax Repandens'         Dwarf English yew           Mal sp J Magnolia stellata         Star magnolia         Tax ca         Taxus and Taxus bacatta 'Repandens'         Dwarf English yew           Mal sp J Magnolia stellata         Star magnolia         Tax ca         Taxus and Taxus bacatta 'Repandens'         Dwarf English yew           Mal sp J Magnolia stellata         Star magnolia         Tax ca         Taxus and anadensis         Canadian hemlock           Mal sp J Mali sp P. Apple         Apple         Um an Ulmus anericana         Americana Canadian hemlock         Ulm pu Ulmus parvifolia         Chinese e                                                                                                                                                                                                                                                                                                                                                                                                                                                                                                                                                                                                                                                                                                                  | Ile op        | Ilex opaca                     | American holly       | Syr ch   | Syringa x chinensis              | Chinese lilac                         |
| Liq st Liquidambar styraciflua Sweet gum Lir tu Liriodendron tulipifera Tulip poplar Lon sp Lonicera spp. Honeysuckle Mag so Magnolia x soulangiana Saucer magnolia Mag sp Magnolia spp. Magnolia Mag st Magnolia stellata Star magnolia Mal sp A Malus spp. Apple Apple Mal sp A Malus spp. Thopa' Hopa crabapple Mal sp K Malus spp. Tiser' Liset crabapple Mal sp L Malus spp. Tiser' Liset crabapple Mal sp L Magnolia stellata Mag st Magnolia stellata Mal sp H Malus spp. Tiser' Liset crabapple Mal sp L Malus spp. Tiser' Liset crabapple Mal sp L Magnolia spp. Columbine Mag st Magnolia stellata Mal sp H Malus spp. Tiser' Liset crabapple Mal sp L Malus spp. Tiser' Liset crabapple Mal sp L Malus spp. Tiser' Liset crabapple Mal sp L Magnolia stellata Malus spp. Tiser' Liset crabapple Mal sp L Malus spp. Tiser' Liset crabapple Mal sp L Magnolia stellata Malus spp. Tiser' Liset crabapple  Wissi Wisteria sineanis  Canadian yew Tax ca Taxus canadensis Canadian yew Tax ca Taxus canadensis Canadian yew Tax ca Taxus canadensis Laxus placatta' Repandens' Dwarf English yew Tax ca Taxus canadensis Canadian yeu Tax ca Taxus canade |               |                                | Walnut               | Syr pe   | Syringa x persica                | Persian lilac                         |
| Lir tu Liriodendron tulipifera Tulip poplar Lon sp Lonicera spp. Honeysuckle Mag so Magnolia s soulangiana Saucer magnolia Mag sp Magnolia s soulangiana Saucer magnolia Mag st Magnolia spp. Magnolia Mag st Magnolia spp. Apple Mal sp A Malus spp. Apple Mal sp H Malus spp. Thopa' Hopa crabapple Mal sp K Malus spp. Tiser' Liset crabapple Mal sp K Malus spp. Tiser' Liset crabapple Mal sp J Magnolia stellata Mag st Magnolia spp. Magnolia spp. Hopa' Hopa crabapple Mal sp L Malus spp. Tiser' Liset crabapple Mal sp L Malus spp. Tiser' Liset crabapple Mal sp L Malus spp. Tiser' Denncross' Penncross bentgrass Aqu sp Aquilegia spp. Columbine Beg tu Begonia tuberhybrida Tuberous begonias Can ra Campsis radicans Trumpetcreeper Cen ce Centaurea ceneraria Dusty Miller Car pe Carum petroselenum Parsley Cle sp Clematis spp. Clematis Car va Coronilla varia Crown vetch Cyc sp Cyclamen spp. Gyclamen Dia de Dianthus deltoides Maiden pink Hel tu Helianthus tuberosus Iri sp Iris spp. Water lily Pae sp Paconia spp. Penony Parsley Sal sp Salvia splendens Scarlet sage Sin sp Sinningia spp. Common gloxinia Sed sp Sedum spectabile Showy sedum Tag sp Taxus canadensis Canadian yew Tax uc Taxus canadensis Canadian yew Tax uc Taxus canadensis Tax uc Taxus cuspidata 'Capitata'   Japanese yew Masus vermica 'Hicksii' Hickis yew Tax uc Taxus cuspidata 'Capitata'   Japanese yew Masus vermica 'Hicksii' Hickis yew Tax uc Taxus cuspidata 'Capitata'   Japanese yew Masus vermica 'Hicksii' Hickis yew Tax uc Taxus cuspidata 'Capitata'   Japanese yew Masus vermica 'Hicksii' Hickis yew Tax uc Taxus cuspidata 'Capitata'   Japanese yew Masus vermica 'Hicksii' Hickis yew Tax uc Taxus cuspidata 'Capitata'   Japanese yew Masus vermica 'Hicksii' Hickis yew Tax uc Taxus cuspidata 'Capitata'   Japanese yew Masus vermica 'Hicksii' Hickis yew Tax uc Taxus cuspidata 'Capitata'   Japanese vew Masus vermica 'Havaus x media 'Hicksii' Hickis yew Tax uc Taxus cuspidata 'Capitata'   Japanese vew Tax uc Taxus cuspidata 'Susus spp.                                             |               |                                |                      | Syr vu   | Syringa vulgaris                 | Common lilac                          |
| Lon sp Lonicera spp. Honeysuckle Mag so Magnolia x soulangiana Saucer magnolia Mag sp Magnolia spp. Magnolia Mag st Magnolia spp. Magnolia Mag st Magnolia stellata Mal sp A Malus spp. Apple Mal sp H Malus spp. Apple Mal sp H Malus spp. Hopa' Mal sp K Malus spp. "Katherine' Malus spp. "Liset'  May sp M Aquilegia spp.  May sp M Aquilegia spp.  May to Aquilegia spp.  May to Columbine Beg tu Begonia tuberhybrida Tuberous begonias  Caladium Cam ra Campsis radicans Trumpetcreeper Cen ce Centaurea ceneraria Dusty Miller Car pe Carum petroselenum Cam ra Campsi sradicans Car pe Carum petroselenum Parsley Cle sp Clematis spp. Cle sp Cyclamen Cle sp Cyclamen spp. Cyc sp Cyclamen Dia de Dianthus deltoides Maiden pink Malus spp. Hopa' Held tu Helianthus tuberosus Jerusalem artichoke Tax cu Taxus cuspidata 'Capitata' Japanese yew  Tax cu Taxus cuspidata 'Capitata' Japanese yew  Tax cu Taxus cuspidata 'Capitata' Japanese yew  Tax cu Taxus cuspidata 'Capitata' Japanese yew  Tax cu Taxus cuspidata 'Capitata' Japanese yew  Tax cu Taxus cuspidata 'Capitata' Japanese yew  Tax cu Taxus cuspidata 'Capitata' Japanese yew  Tax cu Taxus cuspidata 'Capitata' Japanese yew  Tax cu Taxus cuspidate 'Apitata' Japanese yew  Tax cu Taxus cuspidate 'Capitata' Japanese yew  Tax cu Taxus cuspidate 'Apitata' Japanese yew  Tax cu Taxus cuspidate 'Hicksi' Tax cu Taxus cuspidate 'Hicksi' Tax cu Taxus cuspidate 'Hicksi' Tax cu Taxus canadensis Canadian hemlock Ulm mu Ulmus parvifolia Lift in Sup Insi spp. Vel kova yeriata 'Pencrose Tis sp Taxus canadensis Canadian hemlock Ulm mu Ulmus parvifolia Vin sp Pacupa 'Pencrose Pencrose Pencrose Paus 'Penc |               |                                | Sweet gum            | Tax bac  | Taxus bacatta                    | English yew                           |
| Mag so         Magnolia x soulangiana         Saucer magnolia           Mag sp         Magnolia spp.         Magnolia         Tax me         Taxus x media 'Hicksi'         Hicks yew           Mal sp A Malus spp. Apple         Apple         Tax magnolia         Tax me         Taxus spp.         Yew           Mal sp H Malus spp. Apple         Hopa crabapple         Ulm and sp H Malus spp. 'Katherine'         Katherine crabapple         Ulm and Ulmus americana         American elm           Groundcovers, Vines, and Herbaceous           From the properties of th                                                                                                                                                                                                                                                                                                                                           | $\vdash$      | , L                            | Tulip poplar         | Tax ba R | Taxus bacatta 'Repandens'        | ,                                     |
| Mag sp       Magnolia spp.       Magnolia       Tax me       Taxus x media 'Hicksii'       Hicks yew         Mal sp A Magnolia stellata       Star magnolia       Tax sp       Taxus spp.       Yew         Mal sp A Malus spp. Apple       Apple       Tax sp       Taxus spp.       Yew         Mal sp H Malus spp. 'Hopa'       Hopa crabapple       Ulm and Ulmus americana       American elm         Mal sp K Malus spp. 'Katherine'       Katherine crabapple       Ulm and Ulmus americana       American elm         Mal sp K Malus spp. 'Liset'       Liset crabapple       Ulm and Ulmus americana       American elm         Groundcovers, Vines, and Herbaccous         Toroundcovers, Vines, and Herbaccous         Agr te Agrostis tenuis 'Penncross'       Penncross bentgrass       Iri sp       Iris spp.       Iris         Aqu sp       Aquilegia spp.       Columbine       Penncross bentgrass       Iri sp       Iris spp.       Iris         Beg tu       Begonia tuberhybrida       Tuberous begonias       Pac sp       Paconia spp.       Water lily         Can ce       Cantaurea ceneraria       Dusty Miller       Sal sp       Sal via splendens       Scarlet sage         Car pe       Carum petroselenum       Parsley       Sed sp       Sed um spectabile                                                                                                                                                                                                                                                                                                                                                                                                                                                                                                                                                                                                                                                                                                                                                                                                                                 |               |                                | ,                    | Tax ca   |                                  | Canadian yew                          |
| Mag st         Magnolia stellata         Star magnolia         Tax sp         Taxus spp.         Yew           Mal sp A         Malus spp. Apple         Apple         Tsu ca         Tsuga canadensis         Canadian hemlock           Mal sp H         Malus spp. 'Katherine'         Katherine crabapple         Ulm am         Ulm am </td <td></td> <td></td> <td></td> <td>Tax cu</td> <td></td> <td>V 1. V</td>                                                                                                                                                                                                                                                                                                                                                                                                                                                                                                                                                                                                                                                                                                                      |               |                                |                      | Tax cu   |                                  | V 1. V                                |
| Mal sp A Malus spp. Apple Mal sp B Malus spp. Apple Mal sp B Malus spp. 'Hopa' Mal sp K Malus spp. 'Katherine' Mal sp L Malus spp. 'Liset'  Statherine crabapple Mal sp L Malus spp. 'Liset'  Groundcovers, Vines, and Herbaccous  Groundcovers, Vines, and Herbaccous  Agr te Agrostis tenuis 'Penncross' Aqu sp Aquilegia spp. Columbine Beg tu Begonia tuberhybrida Caladium Cam ra Campsis radicans Cen ce Centaurea ceneraria Car pe Carum petroselenum Cle sp Clematis spp. Cle sp Clematis spp. Clematis Cor va Coronilla varia Cyc sp Cyclamen spp. Cyc sp Cyclamen spp. Cyclamen Cyc sp Gladiolus spp. | Mag sp        | Magnolia spp.                  | Magnolia             | Tax me   | Taxus x media 'Hicksii'          | Hicks yew                             |
| Mal sp H Malus spp. Hopa' Hopa crabapple Mal sp K Malus spp. Katherine' Katherine crabapple Mal sp L Malus spp. Tiset' Liset crabapple  Groundcovers, Vines, and Herbaceous  Ragr te Agrostis tenuis 'Penncross' Penncross bentgrass Aqui sp Aquilegia spp. Columbine Beg tu Begonia tuberhybrida Tuberous begonias Can fa Cangsis radicans Cen ce Centaurea ceneraria Dusty Miller Car pe Carum petroselenum Cle sp Clematis spp. Cle sp Clematis spp. Cle sp Cyclamen spp. Cyc sp Cyclamen spp. Cyc sp Gydamen spp. Cyclamen Sp. Common gloxinia Sal sp Salvia splendens Sal sp | $\vdash$      |                                | - C                  | Tax sp   | **                               | Yew                                   |
| Mal sp K Malus spp. 'Katherine' Katherine crabapple Mal sp L Malus spp. 'Liset' Liset crabapple  Groundcovers, Vines, and Herbaceous  Agr te Agrostis tenuis 'Penncross' Penncross bentgrass Aqu sp Aquilegia spp. Columbine Beg tu Begonia tuberhybrida Tuberous begonias Cal bi Caladium bicolor Caladium Cam ra Campsis radicans Trumpetcreeper Cen ce Centaurea ceneraria Dusty Miller Car pe Carum petroselenum Parsley Cle sp Clematis spp. Clematis Cor va Coronilla varia Crown vetch Cyc sp Cyclamen spp. Cyclamen Dia de Dianthus deltoides Maiden pink Gla sp Gladiolus spp. Gladiola Dia the Hedera helix English ivy Hel tu Helianthus tuberosus Jerusalem artichoke Illm pu Ulmus parvifolia Chinese elm Zel se Zelkova serrata Japanese zelkova  Iri sp Iris spp. Iri sp Iris spp. Iri sp Nym sp Nymphaea spp. Water lily Pae sp Paeonia spp. Pel ho Pelargonium x hortorum Common geranium Sal sp Salvia splendens Scarlet sage Sin sp Sinningia spp. Common gloxinia Sed sp Sedum spectabile Showy sedum Tag sp Tagetes spp. Marigold Tul sp Tulipa spp. Tulipa spp. Tulipa spp. Tulipa pp. Tulipa pp. Tulipa Typha latifolia Vin mi Vinca (Periwinkle) Vio wi Viola x wittrockiana Vin wi Viola x wittrockiana Common pansy Vit la Vitus labrusca 'Concord' Concord grape Imp wa Impatiens wallerana Impatiens Wis si Wisteria sinensis Chinese wisteria                                                                                                                                                                                                                                                                                                                                                                                                                                                                                                                                                                                                                                                                                                                                                     | _             | 11 11                          | * *                  | Tsu ca   | Tsuga canadensis                 | Canadian hemlock                      |
| Mal sp L. Malus spp. 'Liset' Liset crabapple  Forundcovers, Vines, and Herbaceous  Agr te Agrostis tenuis 'Penncross' Penncross bentgrass  Aqu sp Aquilegia spp. Columbine  Beg tu Begonia tuberhybrida Tuberous begonias  Can ra Campsis radicans  Can ra Campsis radicans  Car ce Centaurea ceneraria  Car pe Carum petroselenum  Car pe Carum petroselenum  Car pe Carum petroselenum  Car pe Coronilla varia  Corova Coronilla varia  Corova Coronilla varia  Corova Coronilla varia  Can poli Dianthus deltoides  Maiden pink  Hed he Hedera helix  Hed he Hedera helix  Hel tu Helianthus tuberosus  Iri sp Iris spp.  Ivi sp Paeonia spp.  Pel ho Pelargonium x hortorum  Common geranium  Sal sp Salvia splendens  Scarlet sage  Sin sp Sinningia spp.  Common gloxinia  Sed sp Sedum spectabile  Showy sedum  Tag sp Tagetes spp.  Marigold  Tul sp Tulipa spp.  Tulip  Typ la Typha latifolia  Vin mi Vinca minor  Vinca (Periwinkle)  Vio wi Viola x wittrockiana  Common pansy  Violat  Vio wi Viola x wittrockiana  Common pansy  Vit la Vitus labrusca 'Concord'  Vit sp Vitus spp.  Grape  Wis si Wisteria sinensis  Chinese wisteria                                                                                                                                                                                                                                                                                                                                                                                                                                                                                                                                                                                                                                                                                                                                                   |               |                                | * **                 | Ulm am   |                                  |                                       |
| Agr te Agrostis tenuis 'Penncross' Penncross bentgrass   Iri sp. Iris spp.   Iris   Aqu sp. Aquilegia spp.   Columbine   Pae sp.   Pae sp.   Pae sp.   Pae sp.   Pae sp.   Cal bi   Caladium bicolor   Caladium   Parsley   Sed sp.   Car pe   Carum petroselenum   Parsley   Sed sp.   Sed sp |               |                                | 1.1                  | Ulm pu   | 1                                |                                       |
| Agr te Agrostis tenuis 'Penncross' Penncross bentgrass Aqu sp Aquilegia spp. Columbine Beg tu Begonia tuberhybrida Tuberous begonias Cal bi Caladium bicolor Caladium Cam ra Campsis radicans Trumpetcreeper Cen ce Centaurea ceneraria Dusty Miller Car pe Carum petroselenum Parsley Cle sp Clematis spp. Clematis Cor va Coronilla varia Crown vetch Cyc sp Cyclamen spp. Cyclamen Dia de Dianthus deltoides Maiden pink Gla sp Gladiolus spp. Gladiola Hed he Hedera helix English ivy Hel tu Helianthus tuberosus Jerusalem artichoke Iri ge Iris s penncross' Penncross bentgrass Iri sp Iris spp. Iris spp. Water lily Pae sp Paeonia spp. Peony Pel ho Pelargonium x hortorum Common geranium Sal sp Salvia splendens Scarlet sage Sin sp Sinningia spp. Common gloxinia Sed sp Sedum spectabile Tag sp Tagetes spp. Marigold Tul sp Tulipa spp. Tulip Typ la Typha latifolia Common cattail Vin mi Vinca minor Vinca (Periwinkle) Vio sp Viola x wittrockiana Vit la Vitus labrusca 'Concord' Concord grape Vit sp Vitus spp. Grape Wis si Wisteria sinensis Chinese wisteria                                                                                                                                                                                                                                                                                                                                                                                                                                                                                                                                                                                                                                                                                                                                                                                                                                                                                                                                                                                                                                         | Mal sp L      | Malus spp. 'Liset'             | * *                  |          |                                  | Japanese zelkova                      |
| Aqu sp Aquilegia spp. Columbine  Beg tu Begonia tuberhybrida Tuberous begonias  Cal bi Caladium bicolor Caladium  Cam ra Campsis radicans Trumpetcreeper  Cen ce Centaurea ceneraria Dusty Miller  Car pe Carum petroselenum Parsley  Cle sp Clematis spp. Clematis  Cor va Coronilla varia Crown vetch  Cyc sp Cyclamen spp. Cyclamen  Dia de Dianthus deltoides Maiden pink  Gla sp Gladiolus spp. Gladiola  Hed he Hedera helix English ivy  Hel tu Helianthus tuberosus  Iri ge Iris x germanica  Caladium  Tuberous begonias  Tuberous begonias  Nym sp Nymphaea spp. Water lily  Pae sp Paeonia spp.  Peony  Pel ho Pelargonium x hortorum  Common geranium  Sal sp Salvia splendens  Scarlet sage  Sin sp Sinningia spp. Common gloxinia  Sed sp Sedum spectabile  Showy sedum  Tag sp Tagetes spp. Marigold  Tul sp Tulipa spp. Tulip  Typ la Typha latifolia Common cattail  Vin mi Vinca minor Vinca (Periwinkle)  Vio wi Viola x wittrockiana  Common pansy  Vit la Vitus labrusca 'Concord' Concord grape  Vit sp Vitus spp. Grape  Wis si Wisteria sinensis  Chinese wisteria                                                                                                                                                                                                                                                                                                                                                                                                                                                                                                                                                                                                                                                                                                                                                                                                                                                                                                                                                                                                                                     |               |                                |                      | _        |                                  |                                       |
| Beg tu Begonia tuberhybrida Tuberous begonias Cal bi Caladium bicolor Caladium Cam ra Campsis radicans Trumpetcreeper Cen ce Centaurea ceneraria Dusty Miller Car pe Carum petroselenum Cle sp Clematis spp. Cle sp Cyclamen spp. Cyc sp Cyclamen spp. Cyclamen Dia de Dianthus deltoides Maiden pink Cla sp Gladiolus spp. Gladiola Hed he Hedera helix Hel tu Helianthus tuberosus Imp wa Impatiens Iri ge Iris x germanica  Tuberous begonias Tuberous begonias  Pae sp Paeonia spp. Pel ho Pelargonium x hortorum Common geranium Sal sp Salvia splendens Scarlet sage Sin sp Sinningia spp. Common gloxinia Sed sp Sedum spectabile Showy sedum Tag sp Tagetes spp. Marigold Tulip Tulip Typ la Typha latifolia Common cattail Vin mi Vinca minor Vinca (Periwinkle) Vio wi Viola x wittrockiana Common pansy Vit la Vitus labrusca 'Concord' Concord grape Vit sp Vitus spp. Grape Wis si Wisteria sinensis Chinese wisteria                                                                                                                                                                                                                                                                                                                                                                                                                                                                                                                                                                                                                                                                                                                                                                                                                                                                                                                                                                                                                                                                                                                                                                                             |               | 0                              |                      | _        | * *                              |                                       |
| Cal bi Caladium bicolor Caladium  Cam ra Campsis radicans Trumpetcreeper  Cen ce Centaurea ceneraria Dusty Miller  Car pe Carum petroselenum Parsley  Cle sp Clematis spp. Clematis  Cor va Coronilla varia Crown vetch  Cyc sp Cyclamen spp. Cyclamen  Dia de Dianthus deltoides Maiden pink  Gla sp Gladiolus spp. Gladiola  Hed he Hedera helix English ivy  Hel tu Helianthus tuberosus Jerusalem artichoke  Imp wa Impatiens wallerana Impatiens  Cen ce Centaurea ceneraria  Dusty Miller  Sal sp Salvia splendens  Scarlet sage  Sin sp Sinningia spp. Common gloxinia  Sed sp Sedum spectabile  Showy sedum  Tag sp Tagetes spp. Marigold  Tulisp Tulipa spp. Tulipa  Typ la Typha latifolia Common cattail  Vin mi Vinca minor Vinca (Periwinkle)  Vio wi Viola x wittrockiana Common pansy  Viola x wittrockiana Common pansy  Vit la Vitus labrusca 'Concord' Concord grape  Vit sp Vitus spp. Grape  Wis si Wisteria sinensis Chinese wisteria                                                                                                                                                                                                                                                                                                                                                                                                                                                                                                                                                                                                                                                                                                                                                                                                                                                                                                                                                                                                                                                                                                                                                                     | _ ^ ^         |                                |                      | , ,      | 7 1 11                           | ,                                     |
| Cam ra Campsis radicans  Trumpetcreeper Cen ce Centaurea ceneraria Dusty Miller Car pe Carum petroselenum Parsley Cle sp Clematis spp. Cor va Coronilla varia Crown vetch Cyc sp Cyclamen spp. Cyclamen Dia de Dianthus deltoides Maiden pink Cla sp Gladiolus spp. Gladiola Hed he Hedera helix Hel tu Helianthus tuberosus Imp wa Impatiens wallerana Imp wa Impatiens  Trumpetcreeper Sal sp Salvia splendens Scarlet sage Sin sp Sinningia spp. Common gloxinia Sal sp Salvia splendens Scarlet sage Sin sp Sinningia spp. Common gloxinia Sal sp Salvia splendens Scarlet sage Sin sp Sinningia spp. Sed sp Sedum spectabile Showy sedum Tag sp Tagetes spp. Tulip Typ la Typha latifolia Vin mi Vinca minor Vinca (Periwinkle) Vio wi Viola x wittrockiana Common pansy Vit la Vitus labrusca 'Concord' Concord grape Vit sp Vitus spp. Grape Wis si Wisteria sinensis Chinese wisteria                                                                                                                                                                                                                                                                                                                                                                                                                                                                                                                                                                                                                                                                                                                                                                                                                                                                                                                                                                                                                                                                                                                                                                                                                                  | _ ~           | •                              | · ·                  |          |                                  | ,                                     |
| Cen ce Centaurea ceneraria Dusty Miller  Car pe Carum petroselenum Parsley  Cle sp Clematis spp. Clematis  Cor va Coronilla varia Crown vetch  Cyc sp Cyclamen spp. Cyclamen  Dia de Dianthus deltoides Maiden pink  Gla sp Gladiolus spp. Gladiola  Hed he Hedera helix English ivy  Hel tu Helianthus tuberosus Jerusalem artichoke  Imp wa Impatiens wallerana Impatiens  Disty Miller  Sin sp Sinningia spp. Common gloxinia  Sed sp Sedum spectabile  Tag sp Tagetes spp. Marigold  Tulip  Typ la Typha latifolia Common cattail  Vin mi Vinca minor Vinca (Periwinkle)  Vio sp Viola spp. Violet  Vio wi Viola x wittrockiana Common pansy  Vit la Vitus labrusca 'Concord' Concord grape  Vit sp Vitus spp. Grape  Wis si Wisteria sinensis Chinese wisteria                                                                                                                                                                                                                                                                                                                                                                                                                                                                                                                                                                                                                                                                                                                                                                                                                                                                                                                                                                                                                                                                                                                                                                                                                                                                                                                                                            |               |                                |                      | -        | - V                              | U                                     |
| Car pe Carum petroselenum Parsley  Cle sp Clematis spp. Clematis  Cor va Coronilla varia Crown vetch  Cyc sp Cyclamen spp. Cyclamen  Dia de Dianthus deltoides Maiden pink  Gla sp Gladiolus spp. Gladiola  Hed he Hedera helix English ivy  Hel tu Helianthus tuberosus Jerusalem artichoke  Imp wa Impatiens wallerana Impatiens  Clematis  Common parsy  Tag sp Tagetes spp. Marigold  Tulip  Typla Typha latifolia Common cattail  Vin mi Vinca minor Vinca (Periwinkle)  Vio sp Viola spp. Violet  Vio wi Viola x wittrockiana Common pansy  Vit la Vitus labrusca 'Concord' Concord grape  Vit sp Vitus spp. Grape  Wis si Wisteria sinensis Chinese wisteria                                                                                                                                                                                                                                                                                                                                                                                                                                                                                                                                                                                                                                                                                                                                                                                                                                                                                                                                                                                                                                                                                                                                                                                                                                                                                                                                                                                                                                                            |               |                                |                      | <u> </u> |                                  |                                       |
| Cle sp Clematis spp. Clematis  Cor va Coronilla varia Crown vetch  Cyc sp Cyclamen spp. Cyclamen  Dia de Dianthus deltoides Maiden pink  Gla sp Gladiolus spp. Gladiola  Hed he Hedera helix English ivy  Hel tu Helianthus tuberosus Jerusalem artichoke  Imp wa Impatiens wallerana Impatiens  Crown vetch  Tag sp Tagetes spp. Marigold  Tul sp Tulipa spp. Tulip  Typla Itypha latifolia Common cattail  Vin mi Vinca minor Vinca (Periwinkle)  Vio sp Viola spp. Violet  Vio wi Viola x wittrockiana Common pansy  Vit la Vitus labrusca 'Concord' Concord grape  Vit sp Vitus spp. Grape  Wis si Wisteria sinensis Chinese wisteria                                                                                                                                                                                                                                                                                                                                                                                                                                                                                                                                                                                                                                                                                                                                                                                                                                                                                                                                                                                                                                                                                                                                                                                                                                                                                                                                                                                                                                                                                      |               |                                |                      | _        |                                  |                                       |
| Cor va Coronilla varia Crown vetch Cyc sp Cyclamen spp. Cyclamen Dia de Dianthus deltoides Maiden pink Cla sp Gladiolus spp. Gladiola Hed he Hedera helix English ivy Hel tu Helianthus tuberosus Jerusalem artichoke Imp wa Impatiens wallerana Impatiens Iri ge Iris x germanica Crown vetch Tul sp Tulipa spp. Tulipa Spp. Tulipa Spp. Vinca (Periwinkle) Vio sp Viola spp. Viola spp. Viola x wittrockiana Common pansy Vit la Vitus labrusca 'Concord' Concord grape Vit sp Vitus spp. Grape Wis si Wisteria sinensis Chinese wisteria                                                                                                                                                                                                                                                                                                                                                                                                                                                                                                                                                                                                                                                                                                                                                                                                                                                                                                                                                                                                                                                                                                                                                                                                                                                                                                                                                                                                                                                                                                                                                                                    |               | 1                              |                      |          |                                  | ,                                     |
| Cyc sp Cyclamen spp. Cyclamen  Dia de Dianthus deltoides Maiden pink  Gla sp Gladiolus spp. Gladiola  Hed he Hedera helix English ivy  Hel tu Helianthus tuberosus Jerusalem artichoke  Imp wa Impatiens wallerana Impatiens  Iri ge Iris x germanica  Common cattail  Vin mi Vinca minor Vinca (Periwinkle)  Vio sp Viola spp. Violet  Vio wi Viola x wittrockiana Common pansy  Vit la Vitus labrusca 'Concord' Concord grape  Vit sp Vitus spp. Grape  Wis si Wisteria sinensis Chinese wisteria                                                                                                                                                                                                                                                                                                                                                                                                                                                                                                                                                                                                                                                                                                                                                                                                                                                                                                                                                                                                                                                                                                                                                                                                                                                                                                                                                                                                                                                                                                                                                                                                                            |               | * *                            |                      |          | · · · · ·                        | Ŭ                                     |
| Dia de Dianthus deltoides Maiden pink  Gla sp Gladiolus spp. Gladiola  Hed he Hedera helix English ivy  Hel tu Helianthus tuberosus Jerusalem artichoke  Imp wa Impatiens wallerana Impatiens  Iri ge Iris x germanica German iris  Win mi Vinca minor Vinca (Periwinkle)  Vio sp Viola spp. Viola spp.  Vio wi Viola x wittrockiana Common pansy  Vit la Vitus labrusca 'Concord' Concord grape  Vit sp Vitus spp. Grape  Wis si Wisteria sinensis Chinese wisteria                                                                                                                                                                                                                                                                                                                                                                                                                                                                                                                                                                                                                                                                                                                                                                                                                                                                                                                                                                                                                                                                                                                                                                                                                                                                                                                                                                                                                                                                                                                                                                                                                                                           | $\overline{}$ |                                |                      |          |                                  | 1                                     |
| Gla sp Gladiolus spp. Gladiola Vio sp Viola spp. Violet  Hed he Hedera helix English ivy Vio wi Viola x wittrockiana Common pansy  Hel tu Helianthus tuberosus Jerusalem artichoke Vit la Vitus labrusca 'Concord' Concord grape  Imp wa Impatiens wallerana Impatiens Vit sp Vitus spp. Grape  Iri ge Iris x germanica German iris Wisteria sinensis Chinese wisteria                                                                                                                                                                                                                                                                                                                                                                                                                                                                                                                                                                                                                                                                                                                                                                                                                                                                                                                                                                                                                                                                                                                                                                                                                                                                                                                                                                                                                                                                                                                                                                                                                                                                                                                                                         |               |                                |                      |          | **                               |                                       |
| Hed he Hedera helix English ivy Vio wi Viola x wittrockiana Common pansy Hel tu Helianthus tuberosus Jerusalem artichoke Vit la Vitus labrusca 'Concord' Concord grape Imp wa Impatiens wallerana Impatiens Vit sp Vitus spp. Grape Iri ge Iris x germanica German iris Wisteria sinensis Chinese wisteria                                                                                                                                                                                                                                                                                                                                                                                                                                                                                                                                                                                                                                                                                                                                                                                                                                                                                                                                                                                                                                                                                                                                                                                                                                                                                                                                                                                                                                                                                                                                                                                                                                                                                                                                                                                                                     |               |                                |                      |          |                                  | ,                                     |
| Hel tu Helianthus tuberosus Jerusalem artichoke Vit la Vitus labrusca 'Concord' Concord grape  Vit sp Vitus spp. Grape  Iri ge Iris x germanica German iris Wisteria sinensis Chinese wisteria                                                                                                                                                                                                                                                                                                                                                                                                                                                                                                                                                                                                                                                                                                                                                                                                                                                                                                                                                                                                                                                                                                                                                                                                                                                                                                                                                                                                                                                                                                                                                                                                                                                                                                                                                                                                                                                                                                                                 |               |                                |                      |          | * *                              |                                       |
| Imp wa Impatiens wallerana Impatiens Vit sp Vitus spp. Grape Iri ge Iris x germanica German iris Wis si Wisteria sinensis Chinese wisteria                                                                                                                                                                                                                                                                                                                                                                                                                                                                                                                                                                                                                                                                                                                                                                                                                                                                                                                                                                                                                                                                                                                                                                                                                                                                                                                                                                                                                                                                                                                                                                                                                                                                                                                                                                                                                                                                                                                                                                                     |               |                                |                      |          |                                  |                                       |
| Iri ge Iris x germanica German iris Wis si Wisteria sinensis Chinese wisteria                                                                                                                                                                                                                                                                                                                                                                                                                                                                                                                                                                                                                                                                                                                                                                                                                                                                                                                                                                                                                                                                                                                                                                                                                                                                                                                                                                                                                                                                                                                                                                                                                                                                                                                                                                                                                                                                                                                                                                                                                                                  | Hel tu        |                                | Jerusalem artichoke  |          |                                  | Concord grape                         |
|                                                                                                                                                                                                                                                                                                                                                                                                                                                                                                                                                                                                                                                                                                                                                                                                                                                                                                                                                                                                                                                                                                                                                                                                                                                                                                                                                                                                                                                                                                                                                                                                                                                                                                                                                                                                                                                                                                                                                                                                                                                                                                                                | Imp wa        | Impatiens wallerana            | Impatiens            | Vit sp   |                                  | 1                                     |
|                                                                                                                                                                                                                                                                                                                                                                                                                                                                                                                                                                                                                                                                                                                                                                                                                                                                                                                                                                                                                                                                                                                                                                                                                                                                                                                                                                                                                                                                                                                                                                                                                                                                                                                                                                                                                                                                                                                                                                                                                                                                                                                                | Iri ge        | U                              |                      |          |                                  |                                       |