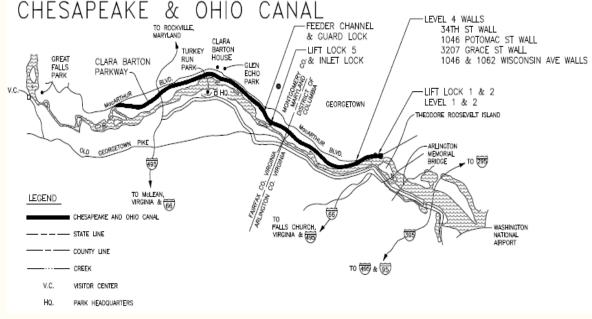

Reconstruct several historic, stone masonry retaining walls on Level 4, located in Georgetown.

Location

Chesapeake & Ohio Canal, Maryland & DC

• Estimated Price

\$10M - \$20M