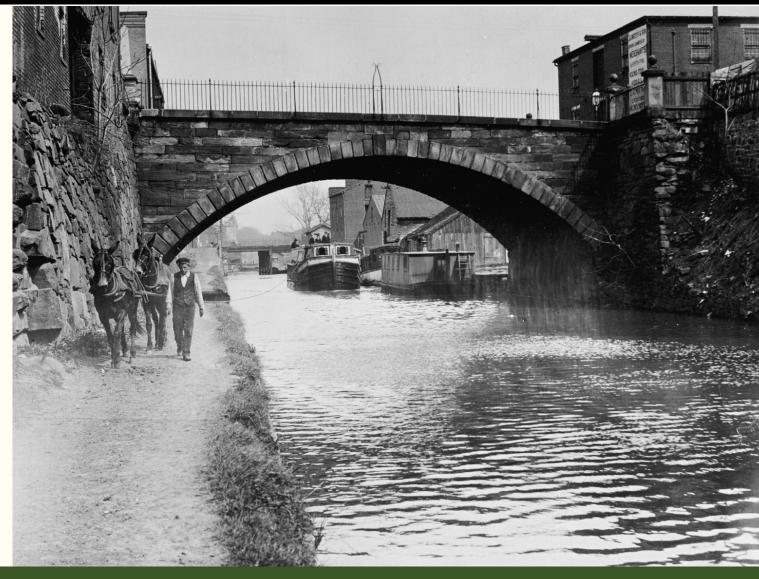

# Repair Canal Inlet Lock 1 and Lift Locks 1, 2 and 5 & Reconstruct Georgetown Canal Walls

• Brief Description

Rehabilitate Inlet Lock #1 complex and Locks #1, #2, & #5 to operable and sustainable condition, help safeguard the regulation of water, and reduce the risk of flooding

Reconstruct several historic, stone masonry retaining walls on Level 4, located in Georgetown.

Location

Chesapeake & Ohio Canal, Maryland & DC

• Estimated Price

\$10M - \$20M