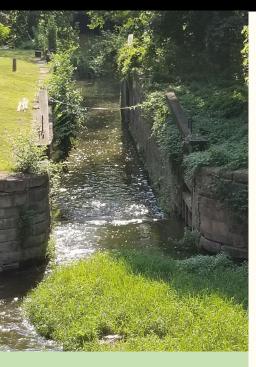

Lock Walls

Repair Walls, Repoint Joints, Pressure Grout Stone Mass Level Walls Repair Bulge in Wall, Repoint Joints

Lock Walls Repair and Rebuild Walls