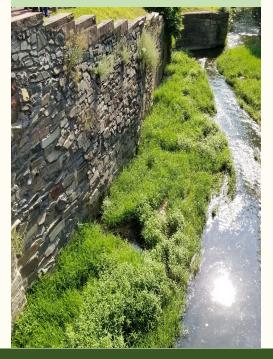

**Canal Walls** 

Repair and Rebuild next to Adjacent Landowners

## **Canal Walls**

Stabilize Wall, Remove Bracing

Canal Walls Deconstruct and Stabilize Walls