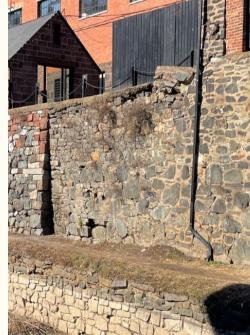

## **Canal Walls**

Stabilize Wall, Remove Bracing

Canal Walls Deconstruct and Stabilize Walls