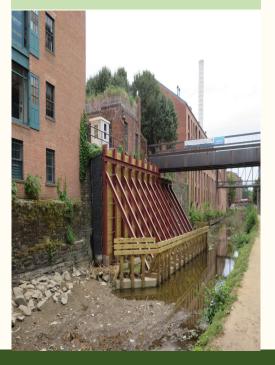

## **Canal Walls**

Stabilize Wall, Remove Bracing

Canal Walls Deconstruct and Stabilize Walls