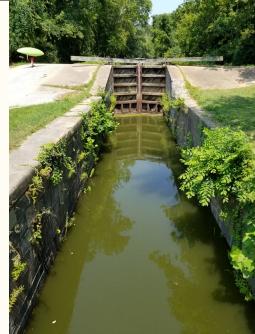

Lock Walls

Repair Walls, Repoint Joints, Pressure Grout Stone Mass Level Walls Repair Bulge in Wall, Repoint Joints

Lock Walls Repair and Rebuild Walls