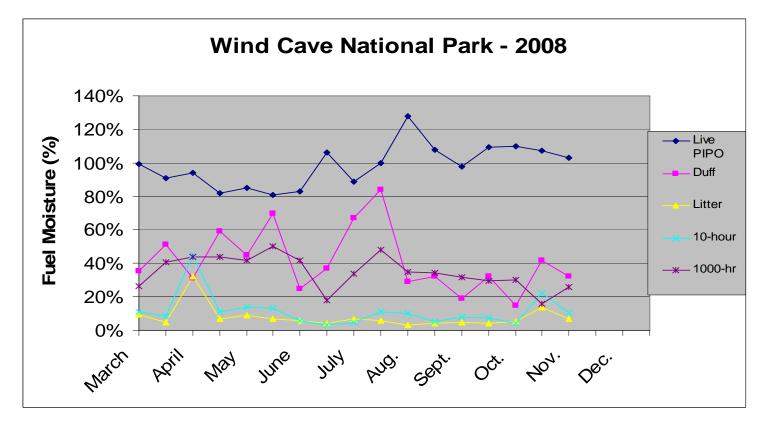

|          | Live ponderosa pine | Duff  | Litter | 10-hour | 1000-hr | Precip since last sample* |
|----------|---------------------|-------|--------|---------|---------|---------------------------|
| 03/25/08 | 99%                 | 35%   | 10%    | 11%     | 26%     | 1.2                       |
| 04/14/08 | 91%                 | 51%   | 5%     | 8%      | 41%     | 1.5                       |
| 04/24/08 | 94%                 | 31%   | 32%    | 45%     | 44%     | .5                        |
| 05/06/08 | 82%                 | 59%   | 7%     | 11%     | 44%     | 1.5                       |
| 05/13/08 | 85%                 | 45%   | 9%     | 14%     | 42%     | 1.0                       |
| 06/03/08 | 81%                 | 70%   | 7%     | 13%     | 50%     | 4.0                       |
| 06/17/08 | 83%                 | 25%   | 6%     | 6%      | 42%     | 0.5                       |
| 06/30/08 | 106.0%              | 37%   | 4%     | 3%      | 18%     | 1.1                       |
| 07/10/08 | 89%                 | 67%   | 7%     | 5%      | 34%     | -                         |
| 07/27/08 | 100%                | 84%   | 6%     | 11%     | 48%     | 1.8                       |
| 08/07/08 | 128%                | 29%   | 3%     | 10%     | 35%     | 1.4                       |
| 08/20/08 | 108.3%              | 32%   | 4.2%   | 5.4%    | 34%     | 1.4                       |
| 09/03/08 | 98%                 | 19%   | 5%     | 8%      | 32%     | 0.1                       |
| 09/17/08 | 109.6%              | 32.2% | 4.0%   | 7.2%    | 29.6%   | 0.9                       |
| 09/29/08 | 110%                | 15%   | 6%     | 4%      | 30%     | 0.0                       |
| 10/14/08 | 107%                | 42%   | 14%    | 22%     | 16%     | 0.8                       |
| 10/27/08 | 103%                | 32%   | 7%     | 11%     | 26%     | 0.1                       |