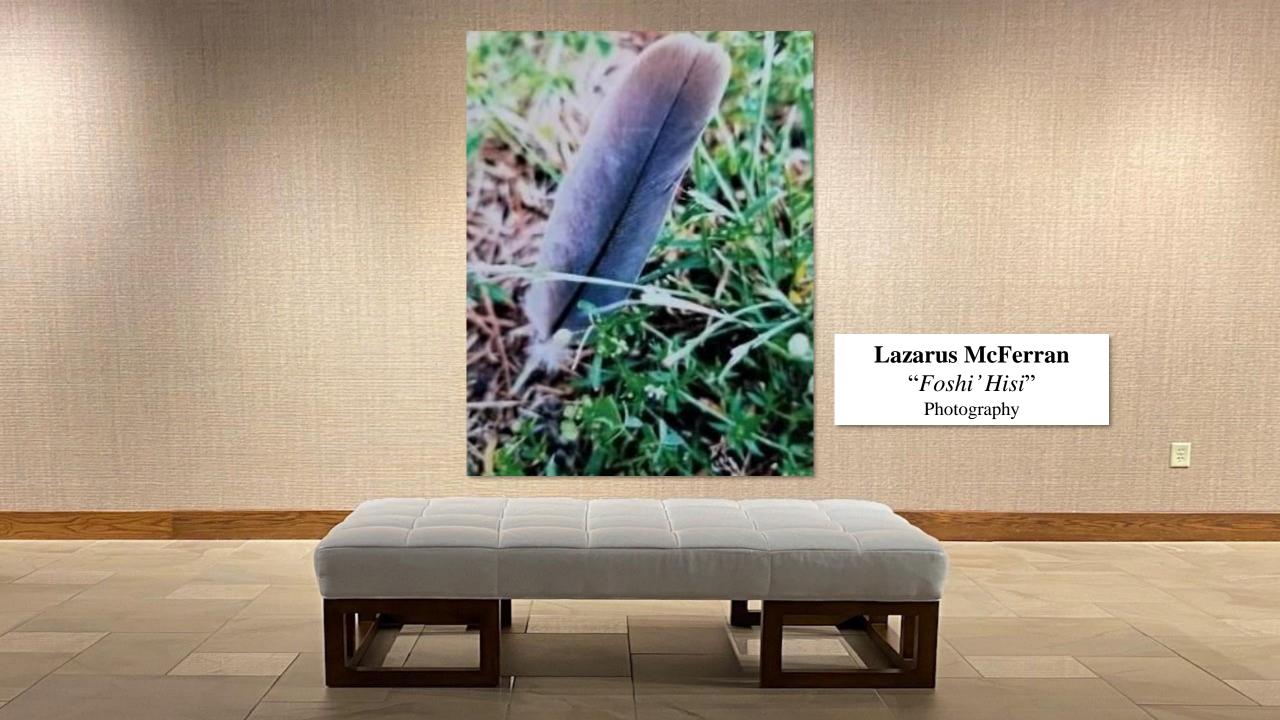

#### **Micah Postoak**

"Buffalo in Water"
Acrylic Paint

Alexandria VanDenBerg "The Path"

Cyanotype

"Kokopelli's Song" Acrylic Paint

**Drennon Jesse**"Redbuds in Bloom"
Photography

The following slides are photos courtesy of
Nicole Willis and her family.