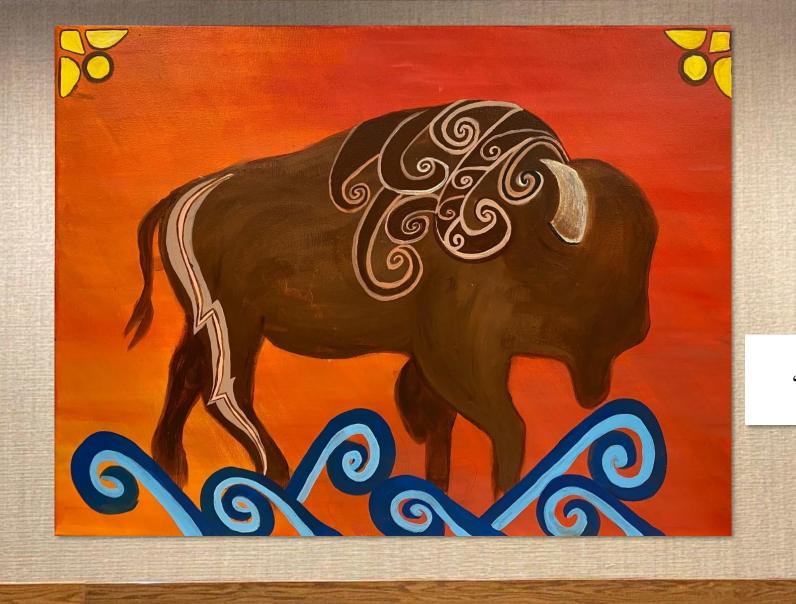

#### **Micah Postoak**

"Buffalo in Water"
Acrylic Paint

Alexandria VanDenBerg "The Path"

Cyanotype

"Kokopelli's Song" Acrylic Paint

**Drennon Jesse**"Redbuds in Bloom"
Photography

The following slides are photos courtesy of
Nicole Willis and her family.