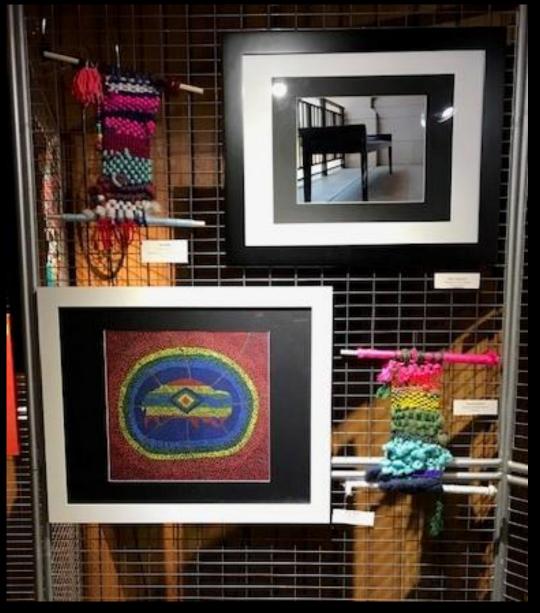

#### **Micah Postoak**

"Buffalo in Water"
Acrylic Paint

Alexandria VanDenBerg "The Path"

Cyanotype

"Kokopelli's Song" Acrylic Paint

**Drennon Jesse**"Redbuds in Bloom"
Photography

The following slides are photos courtesy of
Nicole Willis and her family.

We appreciate the Willis family sharing photos
from the actual display at
the Natchez Trace Visitor's Center during
their visit.

National Park Service
U.S. Department of the Interior
Natchez Trace Parkway