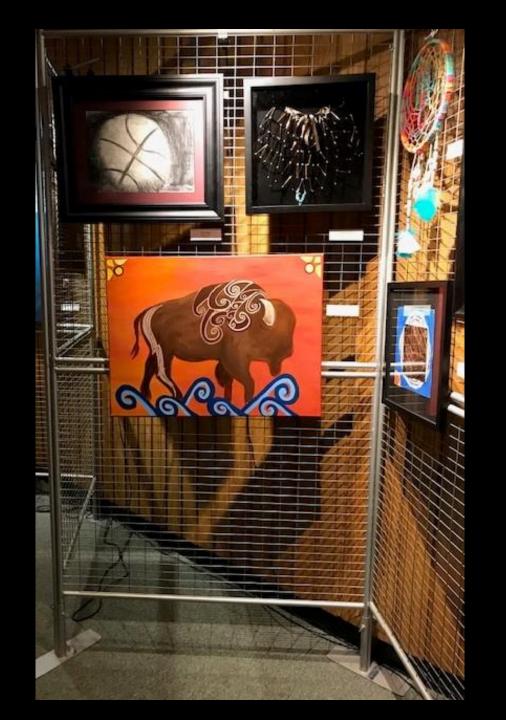

#### **Micah Postoak**

"Buffalo in Water"
Acrylic Paint

Alexandria VanDenBerg "The Path"

Cyanotype

"Kokopelli's Song" Acrylic Paint

**Drennon Jesse**"Redbuds in Bloom"
Photography

The following slides are photos courtesy of
Nicole Willis and her family.