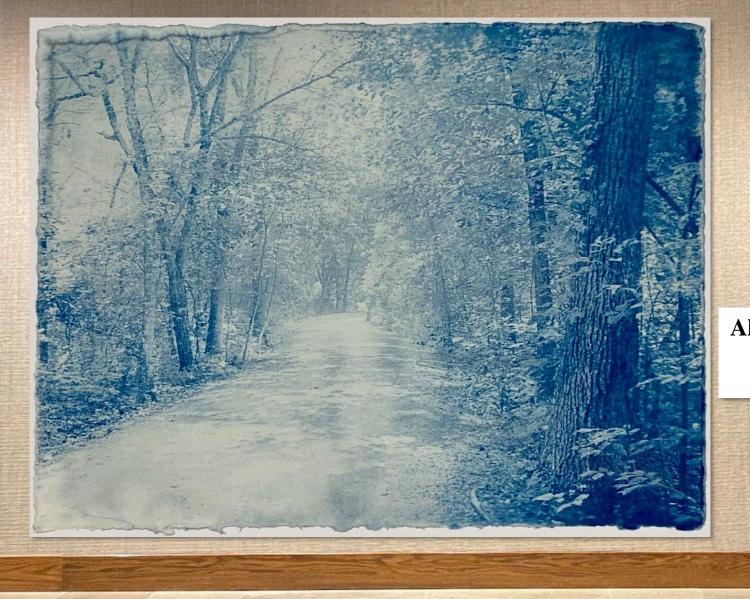

#### **Micah Postoak**

"Buffalo in Water"
Acrylic Paint

Alexandria VanDenBerg "The Path"

Cyanotype

"Kokopelli's Song" Acrylic Paint

**Drennon Jesse**"Redbuds in Bloom"
Photography

The following slides are photos courtesy of
Nicole Willis and her family.