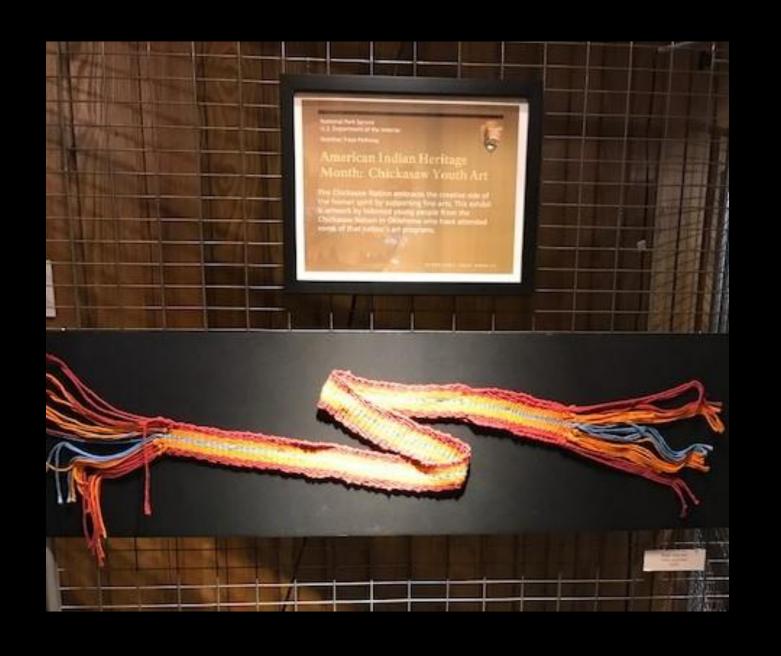

## American Indian Heritage Month: Chickasaw Youth Art

The Chickasaw Nation embraces the creative side of the human spirit by supporting fine arts: This exhibit is artwork by talented young people from the Chickasaw Nation in Oklahoma who have attended some of that nation's art programs.