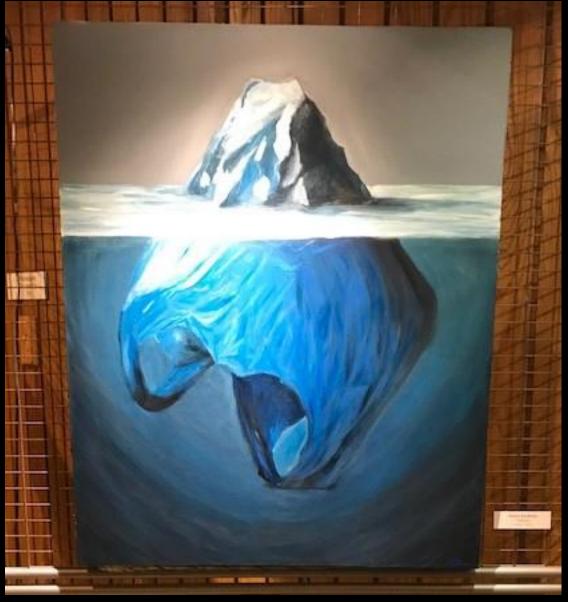

#### **Micah Postoak**

"Buffalo in Water"
Acrylic Paint

Alexandria VanDenBerg "The Path"

Cyanotype

"Kokopelli's Song" Acrylic Paint

**Drennon Jesse**"Redbuds in Bloom"
Photography

The following slides are photos courtesy of
Nicole Willis and her family.