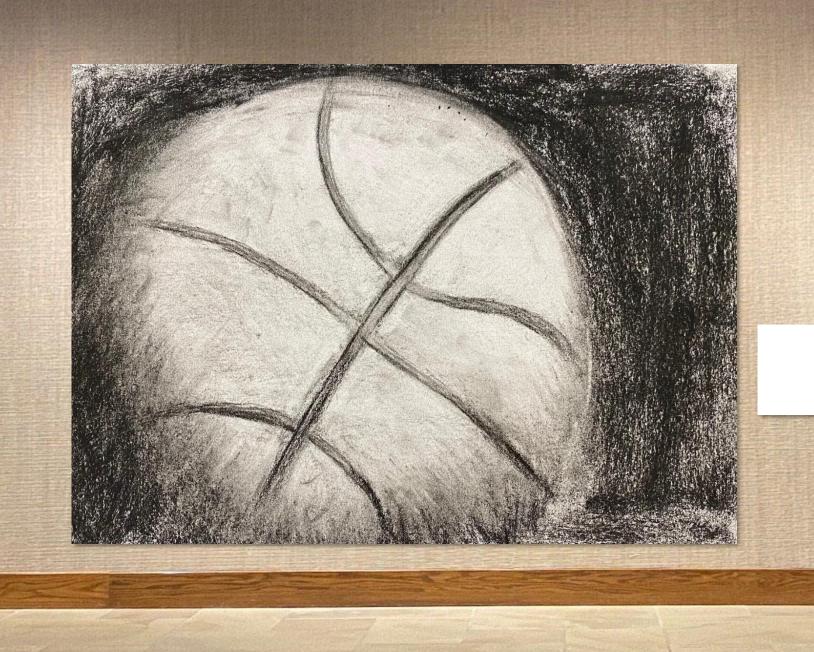

This exhibit showcases some of the Chickasaw Nation's young artists and is provided in partnership with the Natchez Trace Parkway, National Park Service.



# the Chickasaw Nation



### The Natchez Trace Chickasaw Youth Art Exhibit

Artwork was exhibited inside the
Natchez Trace National Parkway Visitor's Center
located in Tupelo, Mississippi.
The artwork displayed was available for viewing beginning
November 2019 and ran through to the end of January 2020.

For more information on the park see the following websites: <a href="https://www.nps.gov/natr">www.nps.gov/natr</a> [nps.gov] & <a href="https://www.facebook.com/NatchezTraceParkwayNPS">www.facebook.com/NatchezTraceParkwayNPS</a> [facebook.com]































## **Shae Bittle** "Basketball"

Charcoal









#### **Micah Postoak**

"Buffalo in Water"
Acrylic Paint









Alexandria VanDenBerg "The Path"

Cyanotype





"Kokopelli's Song" Acrylic Paint



**Drennon Jesse**"Redbuds in Bloom"
Photography

The following slides are photos courtesy of
Nicole Willis and her family.

We appreciate the Willis family sharing photos
from the actual display at
the Natchez Trace Visitor's Center during
their visit.

National Park Service
U.S. Department of the Interior
Natchez Trace Parkway



## American Indian Heritage Month: Chickasaw Youth Art

The Chickasaw Nation embraces the creative side of the human spirit by supporting fine arts: This exhibit is artwork by talented young people from the Chickasaw Nation in Oklahoma who have attended some of t