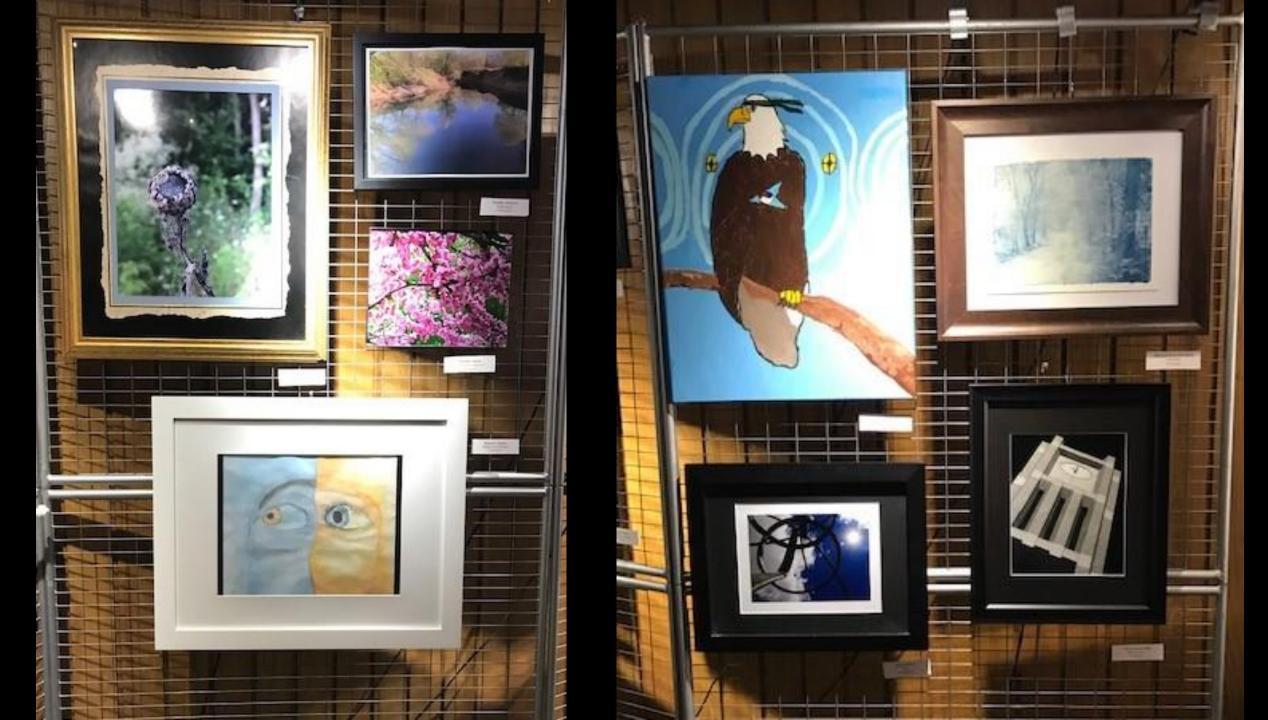

#### **Micah Postoak**

"Buffalo in Water"
Acrylic Paint

Alexandria VanDenBerg "The Path"

Cyanotype

"Kokopelli's Song" Acrylic Paint

**Drennon Jesse**"Redbuds in Bloom"
Photography

The following slides are photos courtesy of
Nicole Willis and her family.

We appreciate the Willis family sharing photos
from the actual display at
the Natchez Trace Visitor's Center during
their visit.

National Park Service
U.S. Department of the Interior
Natchez Trace Parkway