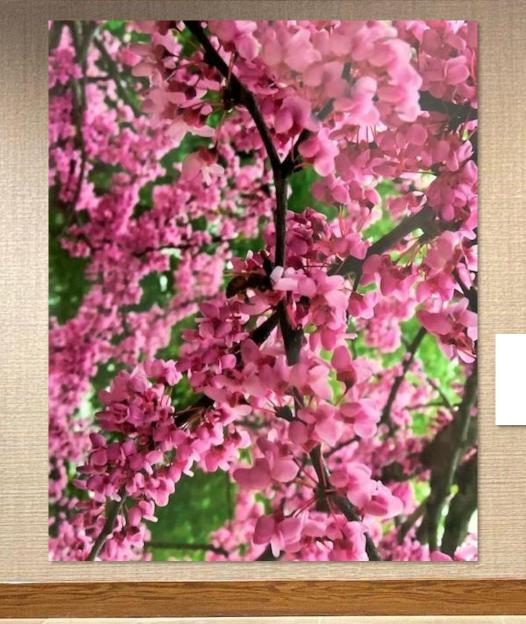

#### **Micah Postoak**

"Buffalo in Water"
Acrylic Paint

Alexandria VanDenBerg "The Path"

Cyanotype

"Kokopelli's Song" Acrylic Paint

**Drennon Jesse**"Redbuds in Bloom"
Photography

The following slides are photos courtesy of
Nicole Willis and her family.