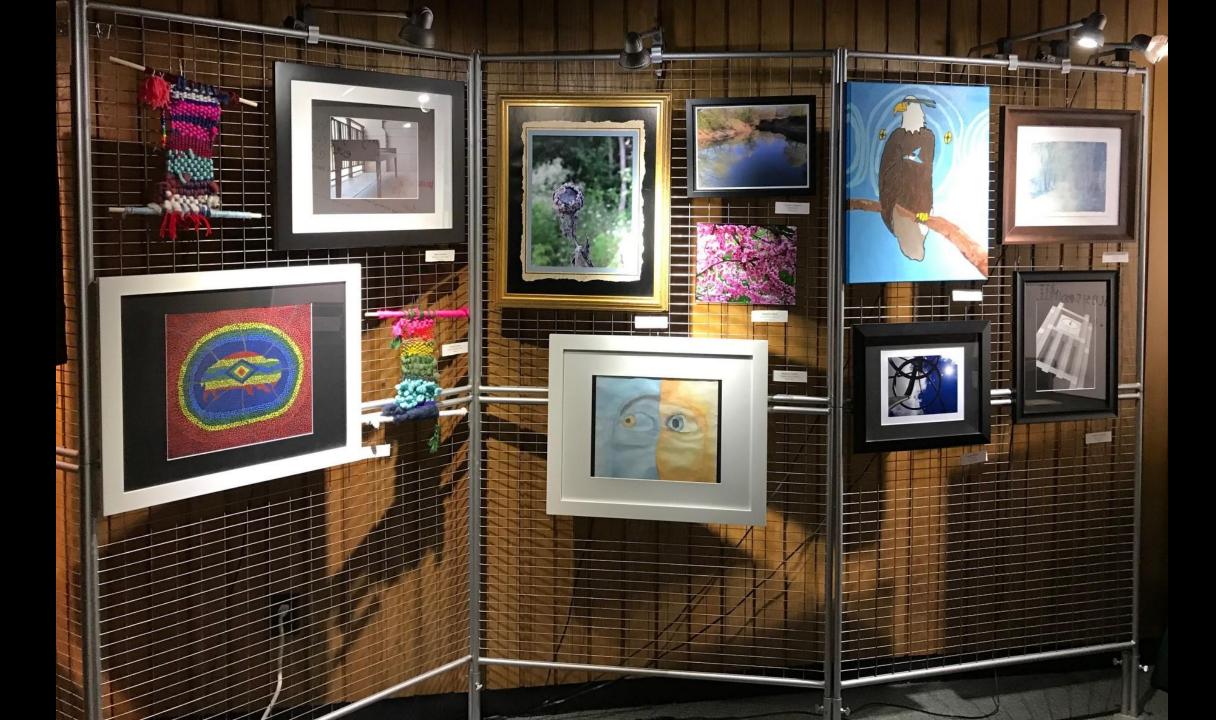

### The Natchez Trace Chickasaw Youth Art Exhibit

Artwork was exhibited inside the
Natchez Trace National Parkway Visitor's Center
located in Tupelo, Mississippi.
The artwork displayed was available for viewing beginning
November 2019 and ran through to the end of January 2020.

We appreciate the Willis family sharing photos
from the actual display at
the Natchez Trace Visitor's Center during
their visit.

National Park Service
U.S. Department of the Interior
Natchez Trace Parkway