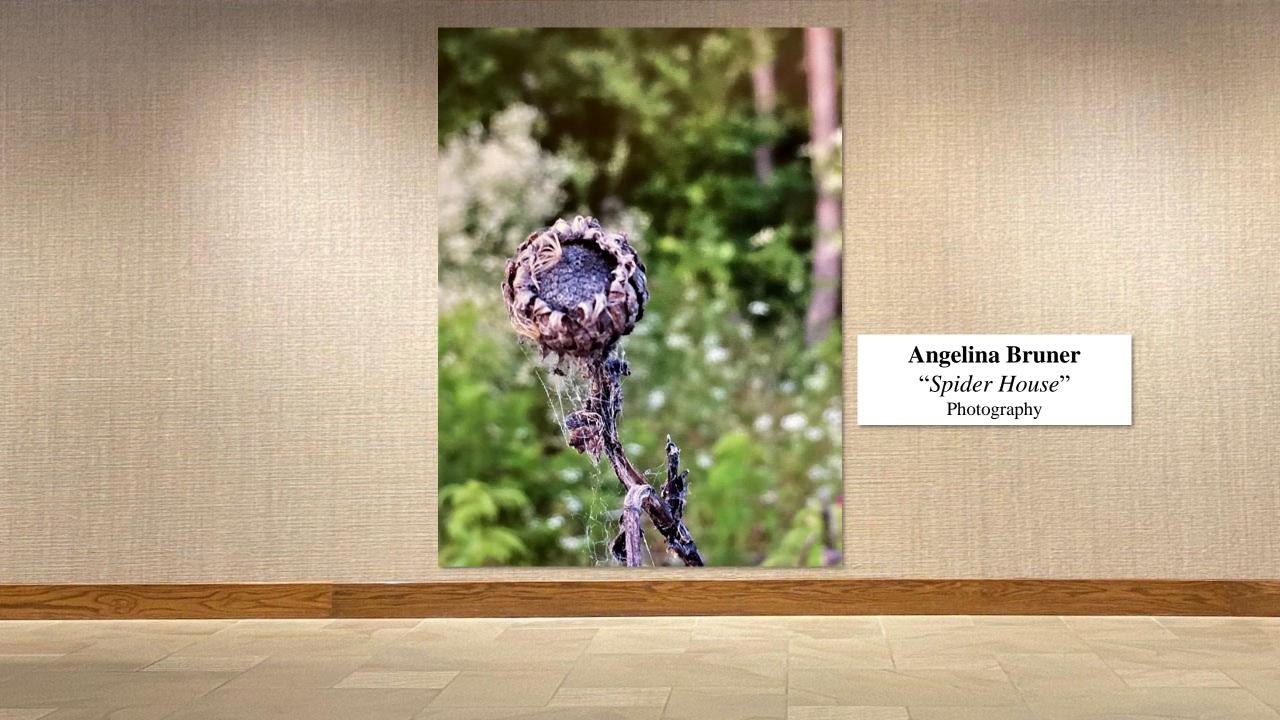

#### **Micah Postoak**

"Buffalo in Water"
Acrylic Paint

Alexandria VanDenBerg "The Path"

Cyanotype

"Kokopelli's Song" Acrylic Paint

**Drennon Jesse**"Redbuds in Bloom"
Photography

The following slides are photos courtesy of
Nicole Willis and her family.