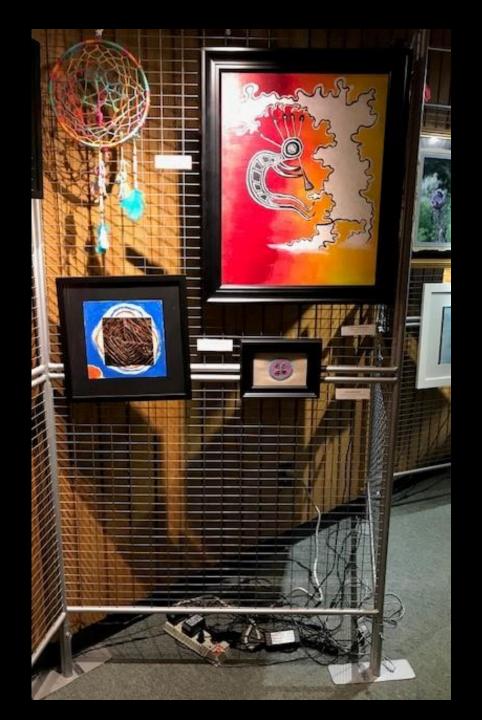

#### **Micah Postoak**

"Buffalo in Water"
Acrylic Paint

Alexandria VanDenBerg "The Path"

Cyanotype

"Kokopelli's Song" Acrylic Paint

**Drennon Jesse**"Redbuds in Bloom"
Photography

The following slides are photos courtesy of
Nicole Willis and her family.