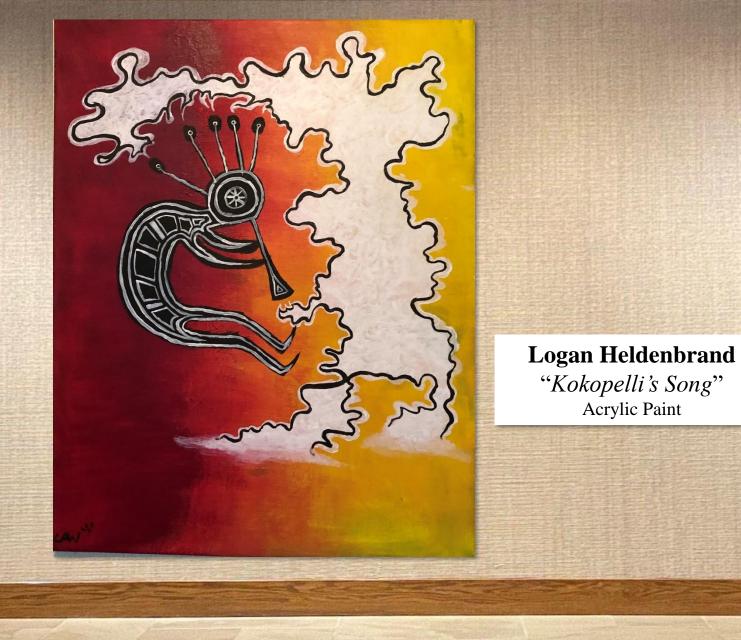

#### **Micah Postoak**

"Buffalo in Water"
Acrylic Paint

Alexandria VanDenBerg "The Path"

Cyanotype

"Kokopelli's Song" Acrylic Paint

**Drennon Jesse**"Redbuds in Bloom"
Photography

The following slides are photos courtesy of
Nicole Willis and her family.