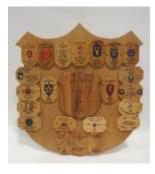

## Image

# Object Name: Assemblage Description:

WOODEN BAMBOO ASSEMBLAGE. HAS TWO POLES VERTICAL CONNECTED BY A HORIZONTAL ONE AND A WREATH OF BARBED WIRE. BEHIND THE WIRE IS A WOODEN BACKING WITH BLACK PAPER WORDS "SBMC" AND "POW-MIA, YOU ARE NOT FORGOTTEN" ON A WAXY PAPER. THERE ARE RED AND BLACK RIBBONS FRAMING THE WORDS.

| Material:     | FABRIC, METAL, PAPER, WOOD |
|---------------|----------------------------|
| Measurements: | L 118.8, W 47.5 cm         |
|               |                            |

Catalog Number:VIVE 15411Parts:Item Count:1.00