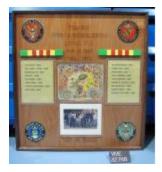

# Object Name: Assemblage Description:

COMPONENT A: LARGE WOODEN BOX WITH GOLD COLORED METAL TRIM AND GOLD COLORED METAL HANDELS.

COMPONENT B: INSIDE THE BOX IS A LARGE GLASS CASE WITH BLACK PLASTIC TRIM.

COMPONENT C: A MODEL COAST GUARD BOAT IS IN THE MIDDLE OF THE GLASS CASE. IT IS MADE OF BLACK PLASTIC.

COMPONENT D: TO THE RIGHT AND LEFT OF THE BOAT ARE TWO BOOKS ABOUT THE COAST GUARD. ONE IS TITLED "COAST GUARD ACTION IN VIETNAM". THE OTHER IS "THE COAST GUARD AT WAR".

COMPONENT E: IN FRONT OF THE MODEL BOAT ARE SIX COAST GUARD PATCHES FROM VIETNAM.

COMPONENT F: IN THE ROOF OF THE GLASS CASE ARE FOUR PRINTED ARTICLES ABOUT "THE COAST GUARD'S VIETNAM".

COMPONENT G: A HAND CART THAT CAME WITH THE CRATE.