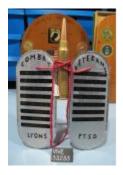

# Object Name: Assemblage **Description:** ASSEMBLAGE ENTITLED; "AFTER THE HOLOCAUST". BASE: SMALL BROWN DESK ON CASTERS W/ 2 SKATEBOARDS TIED TO ITS LOWER EXTREMITIES. WOODEN BOARD W/ CURVES & HOLES CUT IN TIED TO DESK. VARIOUS ITEMS TIED TO BOARD & EACH OTHER. INCLUDE: PIE PANS, HUBCAPS, VACUUM CLEANER NOZZLES & HOSES, FRAGMENTS OF A RADIATOR. MOST PROJECT UPWARD. ALL PAINTED ROUGHLY W/ SILVER SPRAY PAINT & TIED W/ ELECTRICAL WIRE. A HUMAN DUMMY (STUFFING W/ REAL CLOTHES & DRAWN PAPER FACE) CRUMPLED BETWEEN DESK'S LEGS. MAIN STRUCTURE IS ITEM A: 12 LOOSE ITEMS ARE COMPONENT PARTS B-M. ACCORDING TO THE TURNER BOOK THIS WAS LEFT "AT THE END OF A PROTEST DEMONSTRATION AGAINST NUCLEAR WEAPONS" AND IS ENTITLED "AFTER THE HOLOCAUST" Material: Measurements: L 190.0, W 73.0, H 178.0 CM Catalog Number: VIVE 9524 Parts: a-m