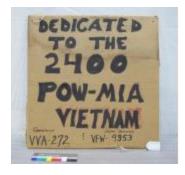

|

#### Image



# Object Name: Poster Description:

PIECE OF CARDBOARD BOX WITH THREE SIDES CUT OFF AND FLAPS FOLDED OVER TO FORM A STAND. THREE SIDES ARE COVERED IN PHOTOGRAPHS FROM VIETNAM, AND BOTTOM HAS SMALL NOTES WRITTEN ON YELLOW SLIPS OF PAPER. ON RIGHT SIDE IS A POEM, WRITTEN BY ANDY NICHOLS, TITLED "AMERICA THE LOST?". A PAMPHLET FROM THE WALL IS IN CENTER, SURROUNDED BY WAR PICTURES. MORE PICTURES ON LEFT, INCLUDING ONE OF THREE SOLDIERS CARRYING A WOUNDED COMRADE.

| Material:       | CARDBOARDPAPE          | ĒR     |
|-----------------|------------------------|--------|
| Measurements:   | L 14.5, W 85.5, H 36 d | cm     |
|                 |                        |        |
| Catalog Number: | VIVE 31387             | Parts: |

1.00

#### Image



# Object Name: Poster

#### **Description:**

Item Count:

LARGE CARDBOARD POSTER WITH FLAPS ON BACK FOLDED DOWN AND TAPED WITH DUCT TAPE. IN BLACK MARKER, "DEDICATED TO THE 2400 POW-MIA VIETNAM GREENVILLE VVA-272 & SWAN QUARTER VFW-9353". MULTIPLE SIGNATURES ON BACK.

| Material:       | CARDBOARD         |        |
|-----------------|-------------------|--------|
| Measurements:   | L 64.8, W 66.7 cm |        |
| Catalog Number: | VIVE 32368        | Parts: |
| Item Count:     | 1.00              |        |

#### Image



# Object Name: Poster

#### Description:

TRIFOLD WHITE POSTERBOARD. INSIDE HAS VARIOUS POEMS, NOTES, AND DRAWINGS, ALL COVERED IN TRANSPARENT TAPE. TITLE ALONG TOP, ON GREEN BACKGROUND "IN MEMORY OF... THE FRIENDS WE LEFT BEHIND..." AND ALONG BOTTOM "ED THOMPSON VETE