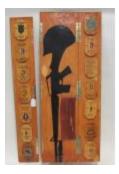

# **Object Name: Assemblage**

**Description:** 

(A) A SQUARE BAMBOO FRAME CONSISTING OF FOUR BAMBOO STICKS TIED TOGETHER AT EACH CORNER WITH ROPE.

(B) A LETTER, HANDWRITTEN IN BLACK INK ON WHITE LINED PAPER WITH AMERICAN FLAGS AT THE TOP. FROM "DOC SPRESSOR... TO ALL MY BROTHERS AND SISTERS". THE LETTER IS LAMINATED AND ATTACHED TO THE BOTTOM POLE WITH A GOLD BALL CHAIN.

(C) AN AMERICAN FLAG ATTACHED TO A GOLD PLASTIC STAFF WITH A ROUND TOP. ATTACHED TO THE TOP LEFT CORNER OF THE FRAME WITH A WHITE ADHESEIVE.

(D) AN AMERICAN FLAG ATTACHED TO A GOLD PLASTIC STAFF WITH A ROUND TOP. THE STAFF IS STUCK TO THE BOTTOM RIGHT CORNER OF THE FRAME WITH A WHITE ADHESIVE.

(E) A CIRCULAR UNITED STATES AIR FORCE PIN. GOLD WITH WHITE AND BLUE ACCENTS. ATTACHED TO THE LEFT POLE WITHGLUE.

(F) A CIRCULAR UNITED STATES ARMY PIN. GOLD WITH GREEN AND WHITE ACCENTS. ATTACHED TO THE TOP POLE WITH GLUE.

(G) A CIRCULAR UNITED STATES COAST GUARD PIN. GOLD WITH RED AND WHITE ACCENTS. ATTACHED TO THE RIGHT POLE WITH GLUE. (H) A CIRCULAR UNITED STATES NAVY PIN. GOLD WITH BLUE AND WHITE

ACCENTS. ATTACHED TO THE BOTTOM POLE WITH GLUE. (I) A CIRCULAR UNITED STATES MARINE CORPS PIN. GOLD WITH RED AND

BLACK ACCENTS. ATTACHED TO THE BOTTOM POLE WITH GLUE.

Material: FABRIC, METAL, PAPER, PLASTIC, WOOD

Measurements: L 117.0 W 92.0 cm

Page 2 of 131