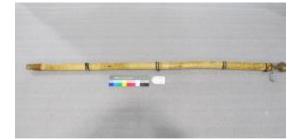

# **Object Name: Assemblage**

**Description:** 

(A) A SQUARE BAMBOO FRAME CONSISTING OF FOUR BAMBOO STICKS TIED TOGETHER AT EACH CORNER WITH ROPE.

(B) A LETTER, HANDWRITTEN IN BLACK INK ON WHITE LINED PAPER WITH AMERICAN FLAGS AT THE TOP. FROM "DOC SPRESSOR... TO ALL MY BROTHERS AND SISTERS". THE LETTER IS LAMINATED AND ATTACHED TO THE BOTTOM POLE WITH A GOLD BALL CHAIN.

(C) AN AMERICAN FLAG ATTACHED TO A GOLD PLASTIC STAFF WITH A ROUND TOP. ATTACHED TO THE TOP LEFT CORNER OF THE FRAME WITH A WHITE ADHESEIVE.

(D) AN AMERICAN FLAG ATTACHED TO A GOLD PLASTIC STAFF WITH A ROUND TOP. THE STAFF IS STUCK TO THE BOTTOM RIGHT CORNER OF THE FRAME WITH A WHITE ADHESIVE.

(E) A CIRCULAR UNITED STATES AIR FORCE PIN. GOLD WITH WHITE AND BLUE ACCENTS. ATTACHED TO THE LEFT POLE WITHGLUE.

(F) A CIRCULAR UNITED STATES ARMY PIN. GOLD WITH GREEN AND WHITE ACCENTS. ATTACHED TO THE TOP POLE WITH GLUE.

(G) A CIRCULAR UNITED STATES COAST GUARD PIN. GOLD WITH RED AND WHITE ACCENTS. ATTACHED TO THE RIGHT POLE WITH GLUE. (H) A CIRCULAR UNITED STATES NAVY PIN. GOLD WITH BLUE AND WHITE

ACCENTS. ATTACHED TO THE BOTTOM POLE WITH GLUE. (I) A CIRCULAR UNITED STATES MARINE CORPS PIN. GOLD WITH RED AND

BLACK ACCENTS. ATTACHED TO THE BOTTOM POLE WITH GLUE.

Material: FABRIC, METAL, PAPER, PLASTIC, WOOD

Measurements: L 117.0 W 92.0 cm

Page 2 of 131