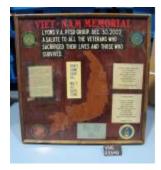

# Image

# Object Name: Assemblage Description:

COMPONENT A: LARGE WOODEN BOX WITH GOLD COLORED METAL TRIM AND GOLD COLORED METAL HANDELS.

COMPONENT B: INSIDE THE BOX IS A LARGE GLASS CASE WITH BLACK PLASTIC TRIM.

COMPONENT C: A MODEL COAST GUARD BOAT IS IN THE MIDDLE OF THE GLASS CASE. IT IS MADE OF BLACK PLASTIC.

COMPONENT D: TO THE RIGHT AND LEFT OF THE BOAT ARE TWO BOOKS ABOUT THE COAST GUARD. ONE IS TITLED "COAST GUARD ACTION IN VIETNAM". THE OTHER IS "THE COAST GUARD AT WAR".

COMPONENT E: IN FRONT OF THE MODEL BOAT ARE SIX COAST GUARD PATCHES FROM VIETNAM.

COMPONENT F: IN THE ROOF OF THE GLASS CASE ARE FOUR PRINTED ARTICLES ABOUT "THE COAST GUARD'S VIETNAM".

COMPONENT G: A HAND CART THAT CAME WITH THE CRATE.