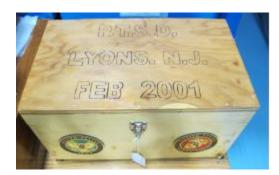

# Object Name: Assemblage Description:

COMPONENT A: LARGE WOODEN BOX WITH GOLD COLORED METAL TRIM AND GOLD COLORED METAL HANDELS.

COMPONENT B: INSIDE THE BOX IS A LARGE GLASS CASE WITH BLACK PLASTIC TRIM.

COMPONENT C: A MODEL COAST GUARD BOAT IS IN THE MIDDLE OF THE GLASS CASE. IT IS MADE OF BLACK PLASTIC.

COMPONENT D: TO THE RIGHT AND LEFT OF THE BOAT ARE TWO BOOKS ABOUT THE COAST GUARD. ONE IS TITLED "COAST GUARD ACTION IN VIETNAM". THE OTHER IS "THE COAST GUARD AT WAR".

COMPONENT E: IN FRONT OF THE MODEL BOAT ARE SIX COAST GUARD PATCHES FROM VIETNAM.

COMPONENT F: IN THE ROOF OF THE GLASS CASE ARE FOUR PRINTED ARTICLES ABOUT "THE COAST GUARD'S VIETNAM".

COMPONENT G: A HAND CART THAT CAME WITH THE CRATE.

| Material:       | FABRIC, GLASS, ME<br>WOOD                | TAL, PAPER, PLASTIC,                            |
|-----------------|------------------------------------------|-------------------------------------------------|
| Measurements:   | (BOX) L 105 W 45 H 3<br>60 CM (HANDCART) | 33 CM (GLASS) L 96 W 35 H<br>L 125 W 52 H 45 CM |
| Catalog Number: | VIVE 16443                               | Parts: a-g                                      |
| Item Count:     | 1.00                                     |                                                 |