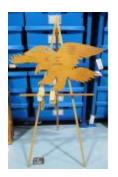

# Object Name: Assemblage Description:

WOODEN BAMBOO ASSEMBLAGE. HAS TWO POLES VERTICAL CONNECTED BY A HORIZONTAL ONE AND A WREATH OF BARBED WIRE. BEHIND THE WIRE IS A WOODEN BACKING WITH BLACK PAPER WORDS "SBMC" AND "POW-MIA, YOU ARE NOT FORGOTTEN" ON A WAXY PAPER. THERE ARE RED AND BLACK RIBBONS FRAMING THE WORDS.

| Material:     | FABRIC, METAL, PAPER, WOOD |
|---------------|----------------------------|
| Measurements: | L 118.8, W 47.5 cm         |
|               |                            |

Catalog Number:VIVE 15411Parts:Item Count:1.00