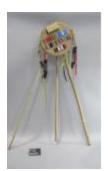

# Object Name: Assemblage Description:

WOODEN BAMBOO ASSEMBLAGE. HAS TWO POLES VERTICAL CONNECTED BY A HORIZONTAL ONE AND A WREATH OF BARBED WIRE. BEHIND THE WIRE IS A WOODEN BACKING WITH BLACK PAPER WORDS "SBMC" AND "POW-MIA, YOU ARE NOT FORGOTTEN" ON A WAXY PAPER. THERE ARE RED AND BLACK RIBBONS FRAMING THE WORDS.

| Material:     | FABRIC, METAL, PAPER, WOOD |
|---------------|----------------------------|
| Measurements: | L 118.8, W 47.5 cm         |
|               |                            |

Catalog Number:VIVE 15411Parts:Item Count:1.00