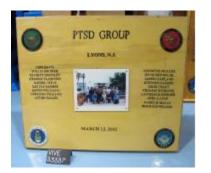

# **Object Name: Assemblage**

#### **Description:**

AN ASSEMBLAGE OF MATERIALS CREATING A COMMEMORATIVE BASKET.

(A) A WOODEN BASKET WRAPPED IN WOOD BRANCHES WITH ARTIFICIAL
 GREEN PLANTS COMING OUT OF IT. ALSO, A WOODEN CROSS WITH A HALO
 OF BRANCHES ON IT IS COMING UP FROM THE BASKET.
 (B) A GRAY STONE TILE ENGRAVED WITH FLOWERS AND THE MESSAGE,

"WHEN SOMEONE YOU LOVE BECOMES A MEMORY..." IS ATTACHED TO THE BACK OF THE BASKET WITH METAL WIRES.

(C) A BLACK POW/MIA FLAG ATTACHED TO A BLACK PLASTIC STAFF WITH A GOLD POINTED TOP. THE FLAG IS INSERTED INTO THE BASKET IN THE FRONT RIGHT CORNER.

(D) AN AMERICAN FLAG ATTACHED TO A BLACK PLASTIC STAFF WITH A GOLD ROUNDED TOP. THE FLAG IS INSERTED INTO THE BASKET IN THE FRONT CENTER.

(E) A YELLOW VIETNAM VETERANS OF AMERICA FLAG. ATTACHED TO A BLACK PLASTIC STAFF WITH A GOLD POINTED TOP. THE FLAG IS INSERTED INTO THE FRONT LEFT CORNER OF THE BASKET.

(F) A MINIATURE COPY OF THE NEW TESTAMENT. THE BOOK HAS A WHITE COVER WITH GOLD LETTERING AND IS PLACED ON TOP OF THE ARTIFICIAL PLANTS IN THE BASKET.

| Material:       | FABRIC, METAL, PAPER, PLASTIC, STONE |            |
|-----------------|--------------------------------------|------------|
| Measurements:   | L 57.0 W 32.0 H 60.0 cm              |            |
|                 |                                      |            |
| Catalog Number: | \/I\/F 15408                         | Parts: a.f |