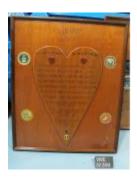

# Object Name: Assemblage **Description:** ASSEMBLAGE ENTITLED; "AFTER THE HOLOCAUST". BASE: SMALL BROWN DESK ON CASTERS W/ 2 SKATEBOARDS TIED TO ITS LOWER EXTREMITIES. WOODEN BOARD W/ CURVES & HOLES CUT IN TIED TO DESK. VARIOUS ITEMS TIED TO BOARD & EACH OTHER. INCLUDE: PIE PANS, HUBCAPS, VACUUM CLEANER NOZZLES & HOSES, FRAGMENTS OF A RADIATOR. MOST PROJECT UPWARD. ALL PAINTED ROUGHLY W/ SILVER SPRAY PAINT & TIED W/ ELECTRICAL WIRE. A HUMAN DUMMY (STUFFING W/ REAL CLOTHES & DRAWN PAPER FACE) CRUMPLED BETWEEN DESK'S LEGS. MAIN STRUCTURE IS ITEM A: 12 LOOSE ITEMS ARE COMPONENT PARTS B-M. ACCORDING TO THE TURNER BOOK THIS WAS LEFT "AT THE END OF A PROTEST DEMONSTRATION AGAINST NUCLEAR WEAPONS" AND IS ENTITLED "AFTER THE HOLOCAUST" Material: Measurements: L 190.0, W 73.0, H 178.0 CM Catalog Number: VIVE 9524 Parts: a-m