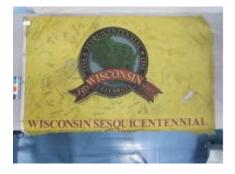

| FABRICLEATHERWOOD (FLAG) L 61.7, |        |
|--------------------------------|----------------------------------|--------|
| Measurements:                  | W 94 (STAFF) 122 cm              |        |
| Catalog Number:<br>Item Count: | VIVE 32766<br>2.00               | Parts: |

Image



#### **Object Name:** flag

Description:

BLACK POW/MIA FLAG, COLORS SLIGHTLY FADED. TAPED TO A TALL GRAY METAL STAFF WITH GRAY DUCT TAPE. STAFF IS HOLLOW AND HAS TRIANGULAR GROOVES CUT ON SURFACE.

| Material:       | FABRICMETALF        | PLASTIC        |
|-----------------|---------------------|----------------|
| Measurements:   | (FLAG) L 61.5, W 84 | (STAFF) 160 cm |
| Catalog Number: | VIVE 32767          | Parts:         |
| Item Count:     | 1.00                |                |

#### Image



# Object Name: flag

# **Description:**

LARGE YELLOW FLAG FOR THE WISCONSIN SESQUICENTENNIAL 1848 - 1998. IN CENTER IS A CIRCLE WITH BLACK BORDER AND IMAGE OF WISCONSIN, GREEN ON BLUE BACKGROUND, IN CENTER. A RED BANNER IS OVER CIRCLE. FLAG IS COVERED WITH SIGNATURES IN BLACK MARKER. THERE ARE TWO LARGE HOLES IN FLAG AND THE CORNERS ARE TATTERED.

A TAG ON FLAG SAID THIS WAS CATALOGED AS VVMC 12391, BUT THIS NUMBER IS GIVEN TO ANOTHER OBJECT. ASSOCIATED WITH WISCONSIN HARLEY DAVIDSON (VIVE 15409). FLAG WAS A GIFT BY THE STURGIS MOTORCYCLE MUSEUM & HALL OF FAME IN STURGIS, S.D. ON 6 AUGUST 1999.

| Material:       | FABRICMETAL       |        |
|-----------------|-------------------|--------|
| Measurements:   | L 122.5, W 175 cm |        |
| Catalog Number: | VIVE 32772        | Parts: