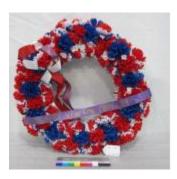

# Object Name: Assemblage Description:

WOODEN BAMBOO ASSEMBLAGE. HAS TWO POLES VERTICAL CONNECTED BY A HORIZONTAL ONE AND A WREATH OF BARBED WIRE. BEHIND THE WIRE IS A WOODEN BACKING WITH BLACK PAPER WORDS "SBMC" AND "POW-MIA, YOU ARE NOT FORGOTTEN" ON A WAXY PAPER. THERE ARE RED AND BLACK RIBBONS FRAMING THE WORDS.

| Material:     | FABRIC, METAL, PAPER, WOOD |
|---------------|----------------------------|
| Measurements: | L 118.8, W 47.5 cm         |
|               |                            |

Catalog Number:VIVE 15411Parts:Item Count:1.00