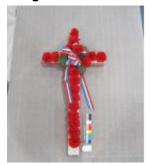

# **Object Name: Assemblage**

**Description:** 

(A) A SQUARE BAMBOO FRAME CONSISTING OF FOUR BAMBOO STICKS TIED TOGETHER AT EACH CORNER WITH ROPE.

(B) A LETTER, HANDWRITTEN IN BLACK INK ON WHITE LINED PAPER WITH AMERICAN FLAGS AT THE TOP. FROM "DOC SPRESSOR... TO ALL MY BROTHERS AND SISTERS". THE LETTER IS LAMINATED AND ATTACHED TO THE BOTTOM POLE WITH A GOLD BALL CHAIN.

(C) AN AMERICAN FLAG ATTACHED TO A GOLD PLASTIC STAFF WITH A ROUND TOP. ATTACHED TO THE TOP LEFT CORNER OF THE FRAME WITH A WHITE ADHESEIVE.

(D) AN AMERICAN FLAG ATTACHED TO A GOLD PLASTIC STAFF WITH A ROUND TOP. THE STAFF IS STUCK TO THE BOTTOM RIGHT CORNER OF THE FRAME WITH A WHITE ADHESIVE.

(E) A CIRCULAR UNITED STATES AIR FORCE PIN. GOLD WITH WHITE AND BLUE ACCENTS. ATTACHED TO THE LEFT POLE WITHGLUE.

(F) A CIRCULAR UNITED STATES ARMY PIN. GOLD WITH GREEN AND WHITE ACCENTS. ATTACHED TO THE TOP POLE WITH GLUE.

(G) A CIRCULAR UNITED STATES COAST GUARD PIN. GOLD WITH RED AND WHITE ACCENTS. ATTACHED TO THE RIGHT POLE WITH GLUE. (H) A CIRCULAR UNITED STATES NAVY PIN. GOLD WITH BLUE AND WHITE

ACCENTS. ATTACHED TO THE BOTTOM POLE WITH GLUE. (I) A CIRCULAR UNITED STATES MARINE CORPS PIN. GOLD WITH RED AND

BLACK ACCENTS. ATTACHED TO THE BOTTOM POLE WITH GLUE.

Material: FABRIC, METAL, PAPER, PLASTIC, WOOD

Measurements: L 117.0 W 92.0 cm

Page 2 of 131