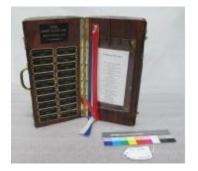

# **Description:**

**Item Count:** 

(A) THREE SIDES OF A CARDBOARD BOX, COVERED WITH PHOTOGRAPHS AND SOUVENIRS FROM VIETNAM TRAVELS. CENTER HAS A WHITE T-SHIRT DRAPED OVER IT, WITH "SAIGON CITY VIETNAM" IN RED, GREEN, BLUE. MAP OF VIETNAM ON SHIRT. RIGHT SIDE IS COVERED WITH PHOTOGRAPHS FROM VIETNAM, ATTACHED WITH MASKING TAPE. LEFT SIDE HAS MORE PHOTOGRAPHS AND THREE PLASTIC ZIPLOC BAGS TAPED TO IT. BAGS CONTAIN COFFEE, FRUIT, AND CHILES FROM VIETNAM. DETACHED OBJECTS INCLUDE: (B) BAG CONTAINING PIECE OF WALL FROM HANOI HILTON, (C) DIRT FROM HILL 65, (D-E) TWO PHOTOGRAPHS, (F) CALENDAR, (G) BOOK OF VIETNAMESE FOLK TALES TAPED TO LAMINATED MAP OF 1 CORPS.

ASSOCIATED WITH VIVE 11822 USED IN L.1997.4.VIVE (NY VETERANS AFFAIRS)

| Material:<br>Measurements: | CARDBOARDPAPE<br>ORGANICFABRIC<br>H38 X W106 X D60 CI | RPLASTICSTONE              |
|----------------------------|-------------------------------------------------------|----------------------------|
| Catalog Number:            |                                                       | <sup>™</sup><br>Parts: a-g |
| Item Count:                | 1.00                                                  |                            |