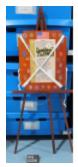

## Image

# Object Name: Assemblage Description:

WOODEN BAMBOO ASSEMBLAGE. HAS TWO POLES VERTICAL CONNECTED BY A HORIZONTAL ONE AND A WREATH OF BARBED WIRE. BEHIND THE WIRE IS A WOODEN BACKING WITH BLACK PAPER WORDS "SBMC" AND "POW-MIA, YOU ARE NOT FORGOTTEN" ON A WAXY PAPER. THERE ARE RED AND BLACK RIBBONS FRAMING THE WORDS.

| Material:     | FABRIC, METAL, PAPER, WOOD |
|---------------|----------------------------|
| Measurements: | L 118.8, W 47.5 cm         |
|               |                            |

Catalog Number:VIVE 15411Parts:Item Count:1.00