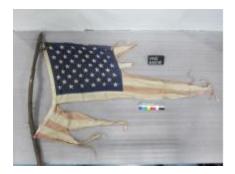

6 AUGUST 1999.

| Material:       | FABRICMETAL       |        |
|-----------------|-------------------|--------|
| Measurements:   | L 122.5, W 175 cm |        |
| Catalog Number: | VIVE 32772        | Parts: |
| Item Count:     | 1.00              |        |

#### Image



**Object Name: flag** 

## Description:

LARGE POLYESTER AMERICAN FLAG ON A SILVER METAL STAFF WITH PLASTIC GOLD EAGLE FINIAL. FLAG IS ATTACHED TO THE STAFF WITH WHITE STRING. FLAG IS UNMARKED.

| Material:       | FABRICMETAL          |                   |
|-----------------|----------------------|-------------------|
| Measurements:   | (FLAG) L 88.5, W 159 | .5 (STAFF) 184 cm |
| Catalog Number: | VIVE 33206           | Parts:            |
| Item Count:     | 1.00                 |                   |

#### Image



# Object Name: flag

#### **Description:**

AMERICAN FLAG MOUNTED ONTO A CROOKED TREE BRANCH, STILL COVERED IN BARK. FLAG IS COMPLETELY RIPPED, SHREDDED, AND COLORS HAVE FADED. IT IS ATTACHED TO A STICK WITH METAL WIRES. MUCH OF THE FABRIC OF THE FLAG IS MISSING.

| Material:       | FABRICMETALWOOD   |                  |
|-----------------|-------------------|------------------|
| Measurements:   | (FLAG) L 86, W 14 | 4 (STAFF) 146 cm |
| Catalog Number: | VIVE 33208        | Parts:           |
| Item Count:     | 1.00              |                  |

#### Image



# Object Name: flag Description:

VERY LARGE AMERICAN FLAG, NYLON. MFR FLAG SOURCE. IT HAS LARGE METAL RINGS IN TOP AND BOTTOM LEFT CORNERS, AND THREE GROMMETS ALONG EDGE. THERE ARE SOME SMALL TEARS IN THE FLAG, AND IT IS T