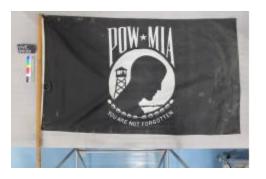

"WHEN SOMEONE YOU LOVE BECOMES A MEMORY..." IS ATTACHED TO THE BACK OF THE BASKET WITH METAL WIRES.

(C) A BLACK POW/MIA FLAG ATTACHED TO A BLACK PLASTIC STAFF WITH A GOLD POINTED TOP. THE FLAG IS INSERTED INTO THE BASKET IN THE FRONT RIGHT CORNER.