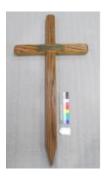

#### **Description:**

AN ASSEMBLAGE OF MATERIALS CREATING A COMMEMORATIVE BASKET.

(A) A WOODEN BASKET WRAPPED IN WOOD BRANCHES WITH ARTIFICIAL
 GREEN PLANTS COMING OUT OF IT. ALSO, A WOODEN CROSS WITH A HALO
 OF BRANCHES ON IT IS COMING UP FROM THE BASKET.
 (B) A GRAY STONE TILE ENGRAVED WITH FLOWERS AND THE MESSAGE,

"WHEN SOMEONE YOU LOVE BECOMES A MEMORY..." IS ATTACHED TO THE BACK OF THE BASKET WITH METAL WIRES.

(C) A BLACK POW/MIA FLAG ATTACHED TO A BLACK PLASTIC STAFF WITH A GOLD POINTED TOP. THE FLAG IS INSERTED INTO THE BASKET IN THE FRONT RIGHT CORNER.

(D) AN AMERICAN FLAG ATTACHED TO A BLACK PLASTIC STAFF WITH A GOLD ROUNDED TOP. THE FLAG IS INSERTED INTO THE BASKET IN THE FRONT CENTER.

(E) A YELLOW VIETNAM VETERANS OF AMERICA FLAG. ATTACHED TO A BLACK PLASTIC STAFF WITH A GOLD POINTED TOP. THE FLAG IS INSERTED INTO THE FRONT LEFT CORNER OF THE BASKET.

(F) A MINIATURE COPY OF THE NEW TESTAMENT. THE BOOK HAS A WHITE COVER WITH GOLD LETTERING AND IS PLACED ON TOP OF THE ARTIFICIAL PLANTS IN THE BASKET.

| Material:       | FABRIC, METAL, PAPER, PLASTIC, STONE |            |
|-----------------|--------------------------------------|------------|
| Measurements:   | L 57.0 W 32.0 H 60.0 cm              |            |
|                 |                                      |            |
| Catalog Number: | \/I\/F 15408                         | Parts: a.f |