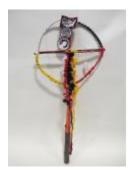

# Object Name: Assemblage Description:

WOODEN BAMBOO ASSEMBLAGE. HAS TWO POLES VERTICAL CONNECTED BY A HORIZONTAL ONE AND A WREATH OF BARBED WIRE. BEHIND THE WIRE IS A WOODEN BACKING WITH BLACK PAPER WORDS "SBMC" AND "POW-MIA, YOU ARE NOT FORGOTTEN" ON A WAXY PAPER. THERE ARE RED AND BLACK RIBBONS FRAMING THE WORDS.

| Material:     | FABRIC, METAL, PAPER, WOOD |
|---------------|----------------------------|
| Measurements: | L 118.8, W 47.5 cm         |
|               |                            |

Catalog Number:VIVE 15411Parts:Item Count:1.00