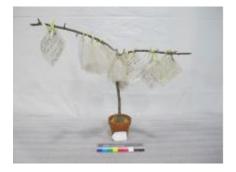

# **Description:**

**Item Count:** 

(A) THREE SIDES OF A CARDBOARD BOX, COVERED WITH PHOTOGRAPHS AND SOUVENIRS FROM VIETNAM TRAVELS. CENTER HAS A WHITE T-SHIRT DRAPED OVER IT, WITH "SAIGON CITY VIETNAM" IN RED, GREEN, BLUE. MAP OF VIETNAM ON SHIRT. RIGHT SIDE IS COVERED WITH PHOTOGRAPHS FROM VIETNAM, ATTACHED WITH MASKING TAPE. LEFT SIDE HAS MORE PHOTOGRAPHS AND THREE PLASTIC ZIPLOC BAGS TAPED TO IT. BAGS CONTAIN COFFEE, FRUIT, AND CHILES FROM VIETNAM. DETACHED OBJECTS INCLUDE: (B) BAG CONTAINING PIECE OF WALL FROM HANOI HILTON, (C) DIRT FROM HILL 65, (D-E) TWO PHOTOGRAPHS, (F) CALENDAR, (G) BOOK OF VIETNAMESE FOLK TALES TAPED TO LAMINATED MAP OF 1 CORPS.

ASSOCIATED WITH VIVE 11822 USED IN L.1997.4.VIVE (NY VETERANS AFFAIRS)

| Material:<br>Measurements: | CARDBOARDPAPE<br>ORGANICFABRIC<br>H38 X W106 X D60 CI | RPLASTICSTONE              |
|----------------------------|-------------------------------------------------------|----------------------------|
| Catalog Number:            |                                                       | <sup>™</sup><br>Parts: a-g |
| Item Count:                | 1.00                                                  |                            |