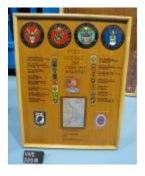

# **Object Name: Assemblage**

#### **Description:**

AN ASSEMBLAGE OF MATERIALS CREATING A COMMEMORATIVE BASKET.

(A) A WOODEN BASKET WRAPPED IN WOOD BRANCHES WITH ARTIFICIAL
 GREEN PLANTS COMING OUT OF IT. ALSO, A WOODEN CROSS WITH A HALO
 OF BRANCHES ON IT IS COMING UP FROM THE BASKET.
 (B) A GRAY STONE TILE ENGRAVED WITH FLOWERS AND THE MESSAGE,

"WHEN SOMEONE YOU LOVE BECOMES A MEMORY..." IS ATTACHED TO THE BACK OF THE BASKET WITH METAL WIRES.

(C) A BLACK POW/MIA FLAG ATTACHED TO A BLACK PLASTIC STAFF WITH A GOLD POINTED TOP. THE FLAG IS INSERTED INTO THE BASKET IN THE FRONT RIGHT CORNER.

(D) AN AMERICAN FLAG ATTACHED TO A BLACK PLASTIC STAFF WITH A GOLD ROUNDED TOP. THE FLAG IS INSERTED INTO THE BASKET IN THE FRONT CENTER.

(E) A YELLOW VIETNAM VETERANS OF AMERICA FLAG. ATTACHED TO A BLACK PLASTIC STAFF WITH A GOLD POINTED TOP. THE FLAG IS INSERTED INTO THE FRONT LEFT CORNER OF THE BASKET.

(F) A MINIATURE COPY OF THE NEW TESTAMENT. THE BOOK HAS A WHITE COVER WITH GOLD LETTERING AND IS PLACED ON TOP OF THE ARTIFICIAL PLANTS IN THE BASKET.

| Material:       | FABRIC, METAL, PAPER, PLASTIC, STONE |            |
|-----------------|--------------------------------------|------------|
| Measurements:   | L 57.0 W 32.0 H 60.0 cm              |            |
|                 |                                      |            |
| Catalog Number: | \/I\/F 15408                         | Parts: a.f |

Catalog Number:VIVE 15408Parts: a-fItem Count:1.00