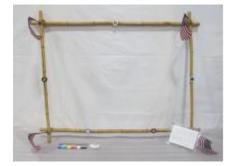

# **Object Name: Assemblage**

**Description:** 

(A) A SQUARE BAMBOO FRAME CONSISTING OF FOUR BAMBOO STICKS TIED TOGETHER AT EACH CORNER WITH ROPE.

(B) A LETTER, HANDWRITTEN IN BLACK INK ON WHITE LINED PAPER WITH AMERICAN FLAGS AT THE TOP. FROM "DOC SPRESSOR... TO ALL MY BROTHERS AND SISTERS". THE LETTER IS LAMINATED AND ATTACHED TO THE BOTTOM POLE WITH A GOLD BALL CHAIN.

(C) AN AMERICAN FLAG ATTACHED TO A GOLD PLASTIC STAFF WITH A ROUND TOP. ATTACHED TO THE TOP LEFT CORNER OF THE FRAME WITH A WHITE ADHESEIVE.

(D) AN AMERICAN FLAG ATTACHED TO A GOLD PLASTIC STAFF WITH A ROUND TOP. THE STAFF IS STUCK TO THE BOTTOM RIGHT CORNER OF THE FRAME WITH A WHITE ADHESIVE.

(E) A CIRCULAR UNITED STATES AIR FORCE PIN. GOLD WITH WHITE AND BLUE ACCENTS. ATTACHED TO THE LEFT POLE WITHGLUE.

(F) A CIRCULAR UNITED STATES ARMY PIN. GOLD WITH GREEN AND WHITE ACCENTS. ATTACHED TO THE TOP POLE WITH GLUE.

(G) A CIRCULAR UNITED STATES COAST GUARD PIN. GOLD WITH RED AND WHITE ACCENTS. ATTACHED TO THE RIGHT POLE WITH GLUE. (H) A CIRCULAR UNITED STATES NAVY PIN. GOLD WITH BLUE AND WHITE

ACCENTS. ATTACHED TO THE BOTTOM POLE WITH GLUE. (I) A CIRCULAR UNITED STATES MARINE CORPS PIN. GOLD WITH RED AND

BLACK ACCENTS. ATTACHED TO THE BOTTOM POLE WITH GLUE.

Material: FABRIC, METAL, PAPER, PLASTIC, WOOD

Measurements: L 117.0 W 92.0 cm

Page 2 of 131