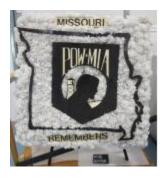

## Image

# Object Name: Assemblage Description:

WOODEN BAMBOO ASSEMBLAGE. HAS TWO POLES VERTICAL CONNECTED BY A HORIZONTAL ONE AND A WREATH OF BARBED WIRE. BEHIND THE WIRE IS A WOODEN BACKING WITH BLACK PAPER WORDS "SBMC" AND "POW-MIA, YOU ARE NOT FORGOTTEN" ON A WAXY PAPER. THERE ARE RED AND BLACK RIBBONS FRAMING THE WORDS.

| Material:     | FABRIC, METAL, PAPER, WOOD |
|---------------|----------------------------|
| Measurements: | L 118.8, W 47.5 cm         |
|               |                            |

Catalog Number:VIVE 15411Parts:Item Count:1.00