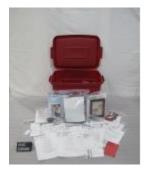

# Object Name: Assemblage

# **Description:**

**Item Count:** 

(A) THREE SIDES OF A CARDBOARD BOX, COVERED WITH PHOTOGRAPHS AND SOUVENIRS FROM VIETNAM TRAVELS. CENTER HAS A WHITE T-SHIRT DRAPED OVER IT, WITH "SAIGON CITY VIETNAM" IN RED, GREEN, BLUE. MAP OF VIETNAM ON SHIRT. RIGHT SIDE IS COVERED WITH PHOTOGRAPHS FROM VIETNAM, ATTACHED WITH MASKING TAPE. LEFT SIDE HAS MORE PHOTOGRAPHS AND THREE PLASTIC ZIPLOC BAGS TAPED TO IT. BAGS CONTAIN COFFEE, FRUIT, AND CHILES FROM VIETNAM. DETACHED OBJECTS INCLUDE: (B) BAG CONTAINING PIECE OF WALL FROM HANOI HILTON, (C) DIRT FROM HILL 65, (D-E) TWO PHOTOGRAPHS, (F) CALENDAR, (G) BOOK OF VIETNAMESE FOLK TALES TAPED TO LAMINATED MAP OF 1 CORPS.

ASSOCIATED WITH VIVE 11822 USED IN L.1997.4.VIVE (NY VETERANS AFFAIRS)

| Material:<br>Measurements: | CARDBOARDPAPE<br>ORGANICFABRIC<br>H38 X W106 X D60 CI | RPLASTICSTONE              |
|----------------------------|-------------------------------------------------------|----------------------------|
| Catalog Number:            |                                                       | <sup>™</sup><br>Parts: a-g |
| Item Count:                | 1.00                                                  |                            |