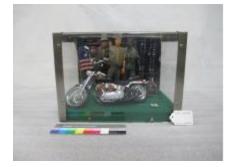

# Object Name: Assemblage Description:

COMPONENT A: LARGE WOODEN BOX WITH GOLD COLORED METAL TRIM AND GOLD COLORED METAL HANDELS.

COMPONENT B: INSIDE THE BOX IS A LARGE GLASS CASE WITH BLACK PLASTIC TRIM.

COMPONENT C: A MODEL COAST GUARD BOAT IS IN THE MIDDLE OF THE GLASS CASE. IT IS MADE OF BLACK PLASTIC.

COMPONENT D: TO THE RIGHT AND LEFT OF THE BOAT ARE TWO BOOKS ABOUT THE COAST GUARD. ONE IS TITLED "COAST GUARD ACTION IN VIETNAM". THE OTHER IS "THE COAST GUARD AT WAR".

COMPONENT E: IN FRONT OF THE MODEL BOAT ARE SIX COAST GUARD PATCHES FROM VIETNAM.

COMPONENT F: IN THE ROOF OF THE GLASS CASE ARE FOUR PRINTED ARTICLES ABOUT "THE COAST GUARD'S VIETNAM".

COMPONENT G: A HAND CART THAT CAME WITH THE CRATE.

| Material:       | FABRIC, GLASS, ME<br>WOOD                | TAL, PAPER, PLASTIC,                            |
|-----------------|------------------------------------------|-------------------------------------------------|
| Measurements:   | (BOX) L 105 W 45 H 3<br>60 CM (HANDCART) | 33 CM (GLASS) L 96 W 35 H<br>L 125 W 52 H 45 CM |
| Catalog Number: | VIVE 16443                               | Parts: a-g                                      |
| Item Count:     | 1.00                                     |                                                 |