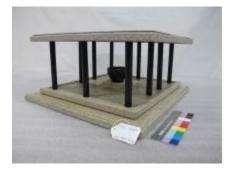

#### **Description:**

AN ASSEMBLAGE OF MATERIALS CREATING A COMMEMORATIVE BASKET.

(A) A WOODEN BASKET WRAPPED IN WOOD BRANCHES WITH ARTIFICIAL
 GREEN PLANTS COMING OUT OF IT. ALSO, A WOODEN CROSS WITH A HALO
 OF BRANCHES ON IT IS COMING UP FROM THE BASKET.
 (B) A GRAY STONE TILE ENGRAVED WITH FLOWERS AND THE MESSAGE,

"WHEN SOMEONE YOU LOVE BECOMES A MEMORY..." IS ATTACHED TO THE BACK OF THE BASKET WITH METAL WIRES.

(C) A BLACK POW/MIA FLAG ATTACHED TO A BLACK PLASTIC STAFF WITH A GOLD POINTED TOP. THE FLAG IS INSERTED INTO THE BASKET IN THE FRONT RIGHT CORNER.

(D) AN AMERICAN FLAG ATTACHED TO A BLACK PLASTIC STAFF WITH A GOLD ROUNDED TOP. THE FLAG IS INSERTED INTO THE BASKET IN THE FRONT CENTER.

(E) A YELLOW VIETNAM VETERANS OF AMERICA FLAG. ATTACHED TO A BLACK PLASTIC STAFF WITH A GOLD POINTED TOP. THE FLAG IS INSERTED INTO THE FRONT LEFT CORNER OF THE BASKET.

(F) A MINIATURE COPY OF THE NEW TESTAMENT. THE BOOK HAS A WHITE COVER WITH GOLD LETTERING AND IS PLACED ON TOP OF THE ARTIFICIAL PLANTS IN THE BASKET.

| Material:       | FABRIC, METAL, PAPER, PLASTIC, STONE |            |
|-----------------|--------------------------------------|------------|
| Measurements:   | L 57.0 W 32.0 H 60.0 cm              |            |
|                 |                                      |            |
| Catalog Number: | \/I\/F 15408                         | Parts: a.f |