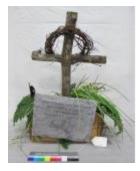

#### **Description:**

AN ASSEMBLAGE OF MATERIALS CREATING A COMMEMORATIVE BASKET.

(A) A WOODEN BASKET WRAPPED IN WOOD BRANCHES WITH ARTIFICIAL
 GREEN PLANTS COMING OUT OF IT. ALSO, A WOODEN CROSS WITH A HALO
 OF BRANCHES ON IT IS COMING UP FROM THE BASKET.
 (B) A GRAY STONE TILE ENGRAVED WITH FLOWERS AND THE MESSAGE,

"WHEN SOMEONE YOU LOVE BECOMES A MEMORY..." IS ATTACHED TO THE BACK OF THE BASKET WITH METAL WIRES.

(C) A BLACK POW/MIA FLAG ATTACHED TO A BLACK PLASTIC STAFF WITH A GOLD POINTED TOP. THE FLAG IS INSERTED INTO THE BASKET IN THE FRONT RIGHT CORNER.

(D) AN AMERICAN FLAG ATTACHED TO A BLACK PLASTIC STAFF WITH A GOLD ROUNDED TOP. THE FLAG IS INSERTED INTO THE BASKET IN THE FRONT CENTER.

(E) A YELLOW VIETNAM VETERANS OF AMERICA FLAG. ATTACHED TO A BLACK PLASTIC STAFF WITH A GOLD POINTED TOP. THE FLAG IS INSERTED INTO THE FRONT LEFT CORNER OF THE BASKET.

(F) A MINIATURE COPY OF THE NEW TESTAMENT. THE BOOK HAS A WHITE COVER WITH GOLD LETTERING AND IS PLACED ON TOP OF THE ARTIFICIAL PLANTS IN THE BASKET.

| Material:       | FABRIC, METAL, PAPER, PLASTIC, STONE |            |
|-----------------|--------------------------------------|------------|
| Measurements:   | L 57.0 W 32.0 H 60.0 cm              |            |
|                 |                                      |            |
| Catalog Number: | \/I\/F 15408                         | Parts: a.f |