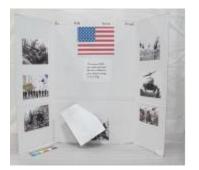

# **Description:**

**Item Count:** 

(A) THREE SIDES OF A CARDBOARD BOX, COVERED WITH PHOTOGRAPHS AND SOUVENIRS FROM VIETNAM TRAVELS. CENTER HAS A WHITE T-SHIRT DRAPED OVER IT, WITH "SAIGON CITY VIETNAM" IN RED, GREEN, BLUE. MAP OF VIETNAM ON SHIRT. RIGHT SIDE IS COVERED WITH PHOTOGRAPHS FROM VIETNAM, ATTACHED WITH MASKING TAPE. LEFT SIDE HAS MORE PHOTOGRAPHS AND THREE PLASTIC ZIPLOC BAGS TAPED TO IT. BAGS CONTAIN COFFEE, FRUIT, AND CHILES FROM VIETNAM. DETACHED OBJECTS INCLUDE: (B) BAG CONTAINING PIECE OF WALL FROM HANOI HILTON, (C) DIRT FROM HILL 65, (D-E) TWO PHOTOGRAPHS, (F) CALENDAR, (G) BOOK OF VIETNAMESE FOLK TALES TAPED TO LAMINATED MAP OF 1 CORPS.

ASSOCIATED WITH VIVE 11822 USED IN L.1997.4.VIVE (NY VETERANS AFFAIRS)

| Material:<br>Measurements: | CARDBOARDPAPE<br>ORGANICFABRIC<br>H38 X W106 X D60 CI | RPLASTICSTONE              |
|----------------------------|-------------------------------------------------------|----------------------------|
| Catalog Number:            |                                                       | <sup>™</sup><br>Parts: a-g |
| Item Count:                | 1.00                                                  |                            |