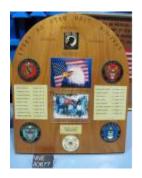

# **Object Name: Assemblage**

**Description:** 

(A) A SQUARE BAMBOO FRAME CONSISTING OF FOUR BAMBOO STICKS TIED TOGETHER AT EACH CORNER WITH ROPE.

(B) A LETTER, HANDWRITTEN IN BLACK INK ON WHITE LINED PAPER WITH AMERICAN FLAGS AT THE TOP. FROM "DOC SPRESSOR... TO ALL MY BROTHERS AND SISTERS". THE LETTER IS LAMINATED AND ATTACHED TO THE BOTTOM POLE WITH A GOLD BALL CHAIN.

(C) AN AMERICAN FLAG ATTACHED TO A GOLD PLASTIC STAFF WITH A ROUND TOP. ATTACHED TO THE TOP LEFT CORNER OF THE FRAME WITH A WHITE ADHESEIVE.

(D) AN AMERICAN FLAG ATTACHED TO A GOLD PLASTIC STAFF WITH A ROUND TOP. THE STAFF IS STUCK TO THE BOTTOM RIGHT CORNER OF THE FRAME WITH A WHITE ADHESIVE.

(E) A CIRCULAR UNITED STATES AIR FORCE PIN. GOLD WITH WHITE AND BLUE ACCENTS. ATTACHED TO THE LEFT POLE WITHGLUE.

(F) A CIRCULAR UNITED STATES ARMY PIN. GOLD WITH GREEN AND WHITE ACCENTS. ATTACHED TO THE TOP POLE WITH GLUE.

(G) A CIRCULAR UNITED STATES COAST GUARD PIN. GOLD WITH RED AND WHITE ACCENTS. ATTACHED TO THE RIGHT POLE WITH GLUE. (H) A CIRCULAR UNITED STATES NAVY PIN. GOLD WITH BLUE AND WHITE

ACCENTS. ATTACHED TO THE BOTTOM POLE WITH GLUE. (I) A CIRCULAR UNITED STATES MARINE CORPS PIN. GOLD WITH RED AND

BLACK ACCENTS. ATTACHED TO THE BOTTOM POLE WITH GLUE.

Material: FABRIC, METAL, PAPER, PLASTIC, WOOD

Measurements: L 117.0 W 92.0 cm

Page 2 of 131