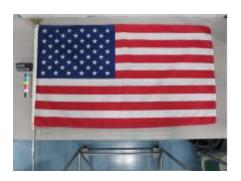

THE WISCONSIN SESQUICENTENNIAL 1848 - 1998. IN CENTER IS A CIRCLE WITH BLACK BORDER AND IMAGE OF WISCONSIN, GREEN ON BLUE BACKGROUND, IN CENTER. A RED BANNER IS OVER CIRCLE. FLAG IS COVERED WITH SIGNATURES IN BLACK MARKER. THERE ARE TWO LARGE HOLES IN FLAG AND THE CORNERS ARE TATTERED.

A TAG ON FLAG SAID THIS WAS CATALOGED AS VVMC 12391, BUT THIS NUMBER IS GIVEN TO ANOTHER OBJECT. ASSOCIATED WITH WISCONSIN HARLEY DAVIDSON (VIVE 15409). FLAG WAS A GIFT BY THE STURGIS MOTORCYCLE MUSEUM & HALL OF FAME IN STURGIS, S.D. ON 6 AUGUST 1999.

| Material:       | FABRICMETAL       |        |
|-----------------|-------------------|--------|
| Measurements:   | L 122.5, W 175 cm |        |
| Catalog Number: | VIVE 32772        | Parts: |
| Item Count:     | 1.00              |        |

#### Image



**Object Name: flag** 

## Description:

LARGE POLYESTER AMERICAN FLAG ON A SILVER METAL STAFF WITH PLASTIC GOLD EAGLE FINIAL. FLAG IS ATTACHED TO THE STAFF WITH WHITE STRING. FLAG IS UNMARKED.

| Material:       | FABRICMETAL          |                   |
|-----------------|----------------------|-------------------|
| Measurements:   | (FLAG) L 88.5, W 159 | .5 (STAFF) 184 cm |
| Catalog Number: | VIVE 33206           | Parts:            |
| Item Count:     | 1.00                 |                   |

#### Image



# Object Name: flag

#### **Description:**

AMERICAN FLAG MOUNTED ONTO A CROOKED TREE BRANCH, STILL COVERED IN BARK. FLAG IS COMPLETELY RIPPED, SHREDDED, AND COLORS HAVE FADED. IT IS ATTACHED TO A STICK WITH METAL WIRES. MUCH OF THE FABRIC OF THE FLAG IS MISSING.

| Materi