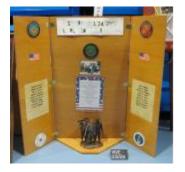

# **Object Name: Assemblage**

**Description:** 

(A) A SQUARE BAMBOO FRAME CONSISTING OF FOUR BAMBOO STICKS TIED TOGETHER AT EACH CORNER WITH ROPE.

(B) A LETTER, HANDWRITTEN IN BLACK INK ON WHITE LINED PAPER WITH AMERICAN FLAGS AT THE TOP. FROM "DOC SPRESSOR... TO ALL MY BROTHERS AND SISTERS". THE LETTER IS LAMINATED AND ATTACHED TO THE BOTTOM POLE WITH A GOLD BALL CHAIN.

(C) AN AMERICAN FLAG ATTACHED TO A GOLD PLASTIC STAFF WITH A ROUND TOP. ATTACHED TO THE TOP LEFT CORNER OF THE FRAME WITH A WHITE ADHESEIVE.

(D) AN AMERICAN FLAG ATTACHED TO A GOLD PLASTIC STAFF WITH A ROUND TOP. THE STAFF IS STUCK TO THE BOTTOM RIGHT CORNER OF THE FRAME WITH A WHITE ADHESIVE.

(E) A CIRCULAR UNITED STATES AIR FORCE PIN. GOLD WITH WHITE AND BLUE ACCENTS. ATTACHED TO THE LEFT POLE WITHGLUE.

(F) A CIRCULAR UNITED STATES ARMY PIN. GOLD WITH GREEN AND WHITE ACCENTS. ATTACHED TO THE TOP POLE WITH GLUE.

(G) A CIRCULAR UNITED STATES COAST GUARD PIN. GOLD WITH RED AND WHITE ACCENTS. ATTACHED TO THE RIGHT POLE WITH GLUE. (H) A CIRCULAR UNITED STATES NAVY PIN. GOLD WITH BLUE AND WHITE

ACCENTS. ATTACHED TO THE BOTTOM POLE WITH GLUE. (I) A CIRCULAR UNITED STATES MARINE CORPS PIN. GOLD WITH RED AND

BLACK ACCENTS. ATTACHED TO THE BOTTOM POLE WITH GLUE.

Material: FABRIC, METAL, PAPER, PLASTIC, WOOD

Measurements: L 117.0 W 92.0 cm

Page 2 of 131