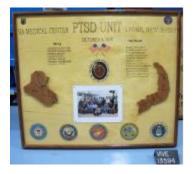

## Image

# Object Name: Assemblage Description:

WOODEN BAMBOO ASSEMBLAGE. HAS TWO POLES VERTICAL CONNECTED BY A HORIZONTAL ONE AND A WREATH OF BARBED WIRE. BEHIND THE WIRE IS A WOODEN BACKING WITH BLACK PAPER WORDS "SBMC" AND "POW-MIA, YOU ARE NOT FORGOTTEN" ON A WAXY PAPER. THERE ARE RED AND BLACK RIBBONS FRAMING THE WORDS.

| Material:     | FABRIC, METAL, PAPER, WOOD |
|---------------|----------------------------|
| Measurements: | L 118.8, W 47.5 cm         |
|               |                            |

Catalog Number:VIVE 15411Parts:Item Count:1.00