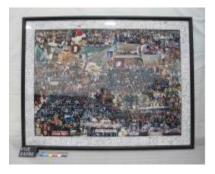

# Object Name: Assemblage **Description:** ASSEMBLAGE ENTITLED; "AFTER THE HOLOCAUST". BASE: SMALL BROWN DESK ON CASTERS W/ 2 SKATEBOARDS TIED TO ITS LOWER EXTREMITIES. WOODEN BOARD W/ CURVES & HOLES CUT IN TIED TO DESK. VARIOUS ITEMS TIED TO BOARD & EACH OTHER. INCLUDE: PIE PANS, HUBCAPS, VACUUM CLEANER NOZZLES & HOSES, FRAGMENTS OF A RADIATOR. MOST PROJECT UPWARD. ALL PAINTED ROUGHLY W/ SILVER SPRAY PAINT & TIED W/ ELECTRICAL WIRE. A HUMAN DUMMY (STUFFING W/ REAL CLOTHES & DRAWN PAPER FACE) CRUMPLED BETWEEN DESK'S LEGS. MAIN STRUCTURE IS ITEM A: 12 LOOSE ITEMS ARE COMPONENT PARTS B-M. ACCORDING TO THE TURNER BOOK THIS WAS LEFT "AT THE END OF A PROTEST DEMONSTRATION AGAINST NUCLEAR WEAPONS" AND IS ENTITLED "AFTER THE HOLOCAUST" Material: Measurements: L 190.0, W 73.0, H 178.0 CM Catalog Number: VIVE 9524 Parts: a-m