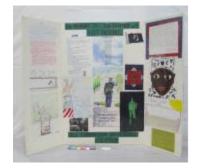

CARDBOARDPAPE          | ĒR     |
|-----------------|------------------------|--------|
| Measurements:   | L 14.5, W 85.5, H 36 d | cm     |
|                 |                        |        |
| Catalog Number: | VIVE 31387             | Parts: |

1.00

#### Image



# Object Name: Poster

#### **Description:**

Item Count:

LARGE CARDBOARD POSTER WITH FLAPS ON BACK FOLDED DOWN AND TAPED WITH DUCT TAPE. IN BLACK MARKER, "DEDICATED TO THE 2400 POW-MIA VIETNAM GREENVILLE VVA-272 & SWAN QUARTER VFW-9353". MULTIPLE SIGNATURES ON BACK.

| Material:       | CARDBOARD         |        |
|-----------------|-------------------|--------|
| Measurements:   | L 64.8, W 66.7 cm |        |
| Catalog Number: | VIVE 32368        | Parts: |
| Item Count:     | 1.00              |        |

#### Image



# Object Name: Poster

#### Description:

TRIFOLD WHITE POSTERBOARD. INSIDE HAS VARIOUS POEMS, NOTES, AND DRAWINGS, ALL COVERED IN TRANSPARENT TAPE. TITLE ALONG TOP, ON GREEN BACKGROUND "IN MEMORY OF... THE FRIENDS WE LEFT BEHIND..." AND ALONG BOTTOM "ED THOMPSON VETERANS CENTER". POEMS INCLUDE "THE BUDDY PLAN 1962 - 1972", "VETERAN", AND "THE FRIENDS WE LEFT BEHIND".

| Material:       | CARDBOARDPAPE    | ERPLASTIC |
|-----------------|------------------|-----------|
| Measurements:   | L 91.5, W 122 cm |           |
|                 |                  |           |
| Catalog Number: | VIVE 32395       | Parts:    |
| Item Count:     | 1.00             |           |

#### Image



Object Name: Poster

### **Description:**

LARGE BLACK POSTERBOARD. IT HAS EIGHT RAISED PIECES OF POSTERB