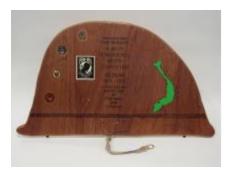

# Object Name: Assemblage **Description:** ASSEMBLAGE ENTITLED; "AFTER THE HOLOCAUST". BASE: SMALL BROWN DESK ON CASTERS W/ 2 SKATEBOARDS TIED TO ITS LOWER EXTREMITIES. WOODEN BOARD W/ CURVES & HOLES CUT IN TIED TO DESK. VARIOUS ITEMS TIED TO BOARD & EACH OTHER. INCLUDE: PIE PANS, HUBCAPS, VACUUM CLEANER NOZZLES & HOSES, FRAGMENTS OF A RADIATOR. MOST PROJECT UPWARD. ALL PAINTED ROUGHLY W/ SILVER SPRAY PAINT & TIED W/ ELECTRICAL WIRE. A HUMAN DUMMY (STUFFING W/ REAL CLOTHES & DRAWN PAPER FACE) CRUMPLED BETWEEN DESK'S LEGS. MAIN STRUCTURE IS ITEM A: 12 LOOSE ITEMS ARE COMPONENT PARTS B-M. ACCORDING TO THE TURNER BOOK THIS WAS LEFT "AT THE END OF A PROTEST DEMONSTRATION AGAINST NUCLEAR WEAPONS" AND IS ENTITLED "AFTER THE HOLOCAUST" Material: Measurements: L 190.0, W 73.0, H 178.0 CM Catalog Number: VIVE 9524 Parts: a-m