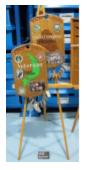

# **Object Name: Assemblage**

#### **Description:**

AN ASSEMBLAGE OF MATERIALS CREATING A COMMEMORATIVE BASKET.

(A) A WOODEN BASKET WRAPPED IN WOOD BRANCHES WITH ARTIFICIAL
 GREEN PLANTS COMING OUT OF IT. ALSO, A WOODEN CROSS WITH A HALO
 OF BRANCHES ON IT IS COMING UP FROM THE BASKET.
 (B) A GRAY STONE TILE ENGRAVED WITH FLOWERS AND THE MESSAGE,

"WHEN SOMEONE YOU LOVE BECOMES A MEMORY..." IS ATTACHED TO THE BACK OF THE BASKET WITH METAL WIRES.

(C) A BLACK POW/MIA FLAG ATTACHED TO A BLACK PLASTIC STAFF WITH A GOLD POINTED TOP. THE FLAG IS INSERTED INTO THE BASKET IN THE FRONT RIGHT CORNER.

(D) AN AMERICAN FLAG ATTACHED TO A BLACK PLASTIC STAFF WITH A GOLD ROUNDED TOP. THE FLAG IS INSERTED INTO THE BASKET IN THE FRONT CENTER.

(E) A YELLOW VIETNAM VETERANS OF AMERICA FLAG. ATTACHED TO A BLACK PLASTIC STAFF WITH A GOLD POINTED TOP. THE FLAG IS INSERTED INTO THE FRONT LEFT CORNER OF THE BASKET.

(F) A MINIATURE COPY OF THE NEW TESTAMENT. THE BOOK HAS A WHITE COVER WITH GOLD LETTERING AND IS PLACED ON TOP OF THE ARTIFICIAL PLANTS IN THE BASKET.

| Material:       | FABRIC, METAL, PAPER, PLASTIC, STONE |            |
|-----------------|--------------------------------------|------------|
| Measurements:   | L 57.0 W 32.0 H 60.0 cm              |            |
|                 |                                      |            |
| Catalog Number: | \/I\/F 15408                         | Parts: a.f |

Catalog Number:VIVE 15408Parts: a-fItem Count:1.00