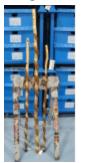

# **Object Name: Assemblage**

**Description:** 

(A) A SQUARE BAMBOO FRAME CONSISTING OF FOUR BAMBOO STICKS TIED TOGETHER AT EACH CORNER WITH ROPE.

(B) A LETTER, HANDWRITTEN IN BLACK INK ON WHITE LINED PAPER WITH AMERICAN FLAGS AT THE TOP. FROM "DOC SPRESSOR... TO ALL MY BROTHERS AND SISTERS". THE LETTER IS LAMINATED AND ATTACHED TO THE BOTTOM POLE WITH A GOLD BALL CHAIN.

(C) AN AMERICAN FLAG ATTACHED TO A GOLD PLASTIC STAFF WITH A ROUND TOP. ATTACHED TO THE TOP LEFT CORNER OF THE FRAME WITH A WHITE ADHESEIVE.

(D) AN AMERICAN FLAG ATTACHED TO A GOLD PLASTIC STAFF WITH A ROUND TOP. THE STAFF IS STUCK TO THE BOTTOM RIGHT CORNER OF THE FRAME WITH A WHITE ADHESIVE.

(E) A CIRCULAR UNITED STATES AIR FORCE PIN. GOLD WITH WHITE AND BLUE ACCENTS. ATTACHED TO THE LEFT POLE WITHGLUE.

(F) A CIRCULAR UNITED STATES ARMY PIN. GOLD WITH GREEN AND WHITE ACCENTS. ATTACHED TO THE TOP POLE WITH GLUE.

(G) A CIRCULAR UNITED STATES COAST GUARD PIN. GOLD WITH RED AND WHITE ACCENTS. ATTACHED TO THE RIGHT POLE WITH GLUE. (H) A CIRCULAR UNITED STATES NAVY PIN. GOLD WITH BLUE AND WHITE

ACCENTS. ATTACHED TO THE BOTTOM POLE WITH GLUE. (I) A CIRCULAR UNITED STATES MARINE CORPS PIN. GOLD WITH RED AND

BLACK ACCENTS. ATTACHED TO THE BOTTOM POLE WITH GLUE.

Material: FABRIC, METAL, PAPER, PLASTIC, WOOD

Measurements: L 117.0 W 92.0 cm

Page 2 of 131