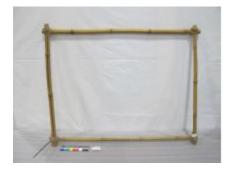

# **Object Name: Assemblage**

**Description:** 

(A) A SQUARE BAMBOO FRAME CONSISTING OF FOUR BAMBOO STICKS TIED TOGETHER AT EACH CORNER WITH ROPE.

(B) A LETTER, HANDWRITTEN IN BLACK INK ON WHITE LINED PAPER WITH AMERICAN FLAGS AT THE TOP. FROM "DOC SPRESSOR... TO ALL MY BROTHERS AND SISTERS". THE LETTER IS LAMINATED AND ATTACHED TO THE BOTTOM POLE WITH A GOLD BALL CHAIN.

(C) AN AMERICAN FLAG ATTACHED TO A GOLD PLASTIC STAFF WITH A ROUND TOP. ATTACHED TO THE TOP LEFT CORNER OF THE FRAME WITH A WHITE ADHESEIVE.

(D) AN AMERICAN FLAG ATTACHED TO A GOLD PLASTIC STAFF WITH A ROUND TOP. THE STAFF IS STUCK TO THE BOTTOM RIGHT CORNER OF THE FRAME WITH A WHITE ADHESIVE.

(E) A CIRCULAR UNITED STATES AIR FORCE PIN. GOLD WITH WHITE AND BLUE ACCENTS. ATTACHED TO THE LEFT POLE WITHGLUE.

(F) A CIRCULAR UNITED STATES ARMY PIN. GOLD WITH GREEN AND WHITE ACCENTS. ATTACHED TO THE TOP POLE WITH GLUE.

(G) A CIRCULAR UNITED STATES COAST GUARD PIN. GOLD WITH RED AND WHITE ACCENTS. ATTACHED TO THE RIGHT POLE WITH GLUE. (H) A CIRCULAR UNITED STATES NAVY PIN. GOLD WITH BLUE AND WHITE

ACCENTS. ATTACHED TO THE BOTTOM POLE WITH GLUE. (I) A CIRCULAR UNITED STATES MARINE CORPS PIN. GOLD WITH RED AND

BLACK ACCENTS. ATTACHED TO THE BOTTOM POLE WITH GLUE.

Material: FABRIC, METAL, PAPER, PLASTIC, WOOD

Measurements: L 117.0 W 92.0 cm

Page 2 of 131