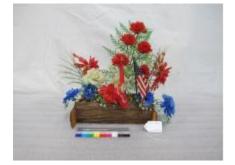

# **Object Name: Assemblage**

#### **Description:**

AN ASSEMBLAGE OF MATERIALS CREATING A COMMEMORATIVE BASKET.

(A) A WOODEN BASKET WRAPPED IN WOOD BRANCHES WITH ARTIFICIAL
 GREEN PLANTS COMING OUT OF IT. ALSO, A WOODEN CROSS WITH A HALO
 OF BRANCHES ON IT IS COMING UP FROM THE BASKET.
 (B) A GRAY STONE TILE ENGRAVED WITH FLOWERS AND THE MESSAGE,

"WHEN SOMEONE YOU LOVE BECOMES A MEMORY..." IS ATTACHED TO THE BACK OF THE BASKET WITH METAL WIRES.

(C) A BLACK POW/MIA FLAG ATTACHED TO A BLACK PLASTIC STAFF WITH A GOLD POINTED TOP. THE FLAG IS INSERTED INTO THE BASKET IN THE FRONT RIGHT CORNER.

(D) AN AMERICAN FLAG ATTACHED TO A BLACK PLASTIC STAFF WITH A GOLD ROUNDED TOP. THE FLAG IS INSERTED INTO THE BASKET IN THE FRONT CENTER.

(E) A YELLOW VIETNAM VETERANS OF AMERICA FLAG. ATTACHED TO A BLACK PLASTIC STAFF WITH A GOLD POINTED TOP. THE FLAG IS INSERTED INTO THE FRONT LEFT CORNER OF THE BASKET.

(F) A MINIATURE COPY OF THE NEW TESTAMENT. THE BOOK HAS A WHITE COVER WITH GOLD LETTERING AND IS PLACED ON TOP OF THE ARTIFICIAL PLANTS IN THE BASKET.

| Material:       | FABRIC, METAL, PAPER, PLASTIC, STONE |            |
|-----------------|--------------------------------------|------------|
| Measurements:   | L 57.0 W 32.0 H 60.0 cm              |            |
|                 |                                      |            |
| Catalog Number: | \/I\/F 15408                         | Parts: a.f |

Catalog Number:VIVE 15408Parts: a-fItem Count:1.00