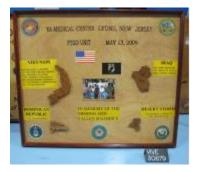

# **Description:**

**Item Count:** 

(A) THREE SIDES OF A CARDBOARD BOX, COVERED WITH PHOTOGRAPHS AND SOUVENIRS FROM VIETNAM TRAVELS. CENTER HAS A WHITE T-SHIRT DRAPED OVER IT, WITH "SAIGON CITY VIETNAM" IN RED, GREEN, BLUE. MAP OF VIETNAM ON SHIRT. RIGHT SIDE IS COVERED WITH PHOTOGRAPHS FROM VIETNAM, ATTACHED WITH MASKING TAPE. LEFT SIDE HAS MORE PHOTOGRAPHS AND THREE PLASTIC ZIPLOC BAGS TAPED TO IT. BAGS CONTAIN COFFEE, FRUIT, AND CHILES FROM VIETNAM. DETACHED OBJECTS INCLUDE: (B) BAG CONTAINING PIECE OF WALL FROM HANOI HILTON, (C) DIRT FROM HILL 65, (D-E) TWO PHOTOGRAPHS, (F) CALENDAR, (G) BOOK OF VIETNAMESE FOLK TALES TAPED TO LAMINATED MAP OF 1 CORPS.

ASSOCIATED WITH VIVE 11822 USED IN L.1997.4.VIVE (NY VETERANS AFFAIRS)

| Material:<br>Measurements: | CARDBOARDPAPE<br>ORGANICFABRIC<br>H38 X W106 X D60 CI | RPLASTICSTONE              |
|----------------------------|-------------------------------------------------------|----------------------------|
| Catalog Number:            |                                                       | <sup>™</sup><br>Parts: a-g |
| Item Count:                | 1.00                                                  |                            |