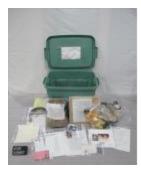

# Object Name: Assemblage **Description:** ASSEMBLAGE ENTITLED; "AFTER THE HOLOCAUST". BASE: SMALL BROWN DESK ON CASTERS W/ 2 SKATEBOARDS TIED TO ITS LOWER EXTREMITIES. WOODEN BOARD W/ CURVES & HOLES CUT IN TIED TO DESK. VARIOUS ITEMS TIED TO BOARD & EACH OTHER. INCLUDE: PIE PANS, HUBCAPS, VACUUM CLEANER NOZZLES & HOSES, FRAGMENTS OF A RADIATOR. MOST PROJECT UPWARD. ALL PAINTED ROUGHLY W/ SILVER SPRAY PAINT & TIED W/ ELECTRICAL WIRE. A HUMAN DUMMY (STUFFING W/ REAL CLOTHES & DRAWN PAPER FACE) CRUMPLED BETWEEN DESK'S LEGS. MAIN STRUCTURE IS ITEM A: 12 LOOSE ITEMS ARE COMPONENT PARTS B-M. ACCORDING TO THE TURNER BOOK THIS WAS LEFT "AT THE END OF A PROTEST DEMONSTRATION AGAINST NUCLEAR WEAPONS" AND IS ENTITLED "AFTER THE HOLOCAUST" Material: Measurements: L 190.0, W 73.0, H 178.0 CM Catalog Number: VIVE 9524 Parts: a-m

1.00