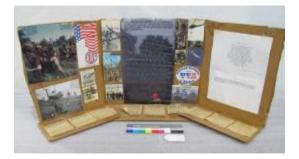

| NCW JUILI                |                                                                                                                                                                                                                                                                                                        |                                             |

#### Image



# Object Name: Poster Description:

PIECE OF CARDBOARD BOX WITH THREE SIDES CUT OFF AND FLAPS FOLDED OVER TO FORM A STAND. THREE SIDES ARE COVERED IN PHOTOGRAPHS FROM VIETNAM, AND BOTTOM HAS SMALL NOTES WRITTEN ON YELLOW SLIPS OF PAPER. ON RIGHT SIDE IS A POEM, WRITTEN BY ANDY NICHOLS, TITLED "AMERICA THE LOST?". A PAMPHLET FROM THE WALL IS IN CENTER, SURROUNDED BY WAR PICTURES. MORE PICTURES ON LEFT, INCLUDING ONE OF THREE SOLDIERS CARRYING A WOUNDED COMRADE.

| Material:       | CARDBOARDPAPE          | ĒR     |
|-----------------|------------------------|--------|
| Measurements:   | L 14.5, W 85.5, H 36 d | cm     |
|                 |                        |        |
| Catalog Number: | VIVE 31387             | Parts: |

1.00

#### Image



# Object Name: Poster

#### **Description