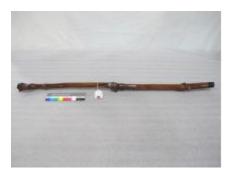

# Object Name: Assemblage Description:

WOODEN BAMBOO ASSEMBLAGE. HAS TWO POLES VERTICAL CONNECTED BY A HORIZONTAL ONE AND A WREATH OF BARBED WIRE. BEHIND THE WIRE IS A WOODEN BACKING WITH BLACK PAPER WORDS "SBMC" AND "POW-MIA, YOU ARE NOT FORGOTTEN" ON A WAXY PAPER. THERE ARE RED AND BLACK RIBBONS FRAMING THE WORDS.

| Material:     | FABRIC, METAL, PAPER, WOOD |
|---------------|----------------------------|
| Measurements: | L 118.8, W 47.5 cm         |
|               |                            |

Catalog Number:VIVE 15411Parts:Item Count:1.00