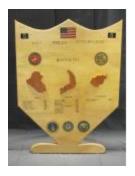

# **Object Name: Assemblage**

**Description:** 

(A) A SQUARE BAMBOO FRAME CONSISTING OF FOUR BAMBOO STICKS TIED TOGETHER AT EACH CORNER WITH ROPE.

(B) A LETTER, HANDWRITTEN IN BLACK INK ON WHITE LINED PAPER WITH AMERICAN FLAGS AT THE TOP. FROM "DOC SPRESSOR... TO ALL MY BROTHERS AND SISTERS". THE LETTER IS LAMINATED AND ATTACHED TO THE BOTTOM POLE WITH A GOLD BALL CHAIN.

(C) AN AMERICAN FLAG ATTACHED TO A GOLD PLASTIC STAFF WITH A ROUND TOP. ATTACHED TO THE TOP LEFT CORNER OF THE FRAME WITH A WHITE ADHESEIVE.

(D) AN AMERICAN FLAG ATTACHED TO A GOLD PLASTIC STAFF WITH A ROUND TOP. THE STAFF IS STUCK TO THE BOTTOM RIGHT CORNER OF THE FRAME WITH A WHITE ADHESIVE.

(E) A CIRCULAR UNITED STATES AIR FORCE PIN. GOLD WITH WHITE AND BLUE ACCENTS. ATTACHED TO THE LEFT POLE WITHGLUE.

(F) A CIRCULAR UNITED STATES ARMY PIN. GOLD WITH GREEN AND WHITE ACCENTS. ATTACHED TO THE TOP POLE WITH GLUE.

(G) A CIRCULAR UNITED STATES COAST GUARD PIN. GOLD WITH RED AND WHITE ACCENTS. ATTACHED TO THE RIGHT POLE WITH GLUE. (H) A CIRCULAR UNITED STATES NAVY PIN. GOLD WITH BLUE AND WHITE

ACCENTS. ATTACHED TO THE BOTTOM POLE WITH GLUE. (I) A CIRCULAR UNITED STATES MARINE CORPS PIN. GOLD WITH RED AND

BLACK ACCENTS. ATTACHED TO THE BOTTOM POLE WITH GLUE.

Material: FABRIC, METAL, PAPER, PLASTIC, WOOD

Measurements: L 117.0 W 92.0 cm

Page 2 of 131