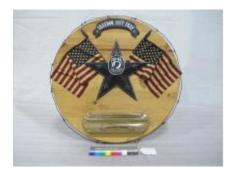

# Object Name: Assemblage Description:

WOODEN BAMBOO ASSEMBLAGE. HAS TWO POLES VERTICAL CONNECTED BY A HORIZONTAL ONE AND A WREATH OF BARBED WIRE. BEHIND THE WIRE IS A WOODEN BACKING WITH BLACK PAPER WORDS "SBMC" AND "POW-MIA, YOU ARE NOT FORGOTTEN" ON A WAXY PAPER. THERE ARE RED AND BLACK RIBBONS FRAMING THE WORDS.

| Material:     | FABRIC, METAL, PAPER, WOOD |
|---------------|----------------------------|
| Measurements: | L 118.8, W 47.5 cm         |
|               |                            |

Catalog Number:VIVE 15411Parts:Item Count:1.00