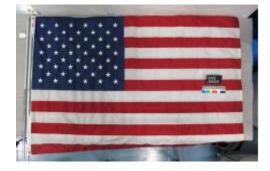

(D) AN AMERICAN FLAG ATTACHED TO A BLACK PLASTIC STAFF WITH A GOLD ROUNDED TOP. THE FLAG IS INSERTED INTO THE BASKET IN THE FRONT CENTER.

(E) A YELLOW VIETNAM VETERANS OF AMERICA FLAG. ATTACHED TO A BLACK PLASTIC STAFF WITH A GOLD POINTED TOP. THE FLAG IS INSERTED INTO THE FRONT LEFT CORNER OF THE BASKET.