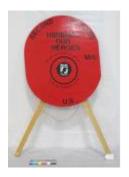

# Object Name: Assemblage Description:

COMPONENT A: LARGE WOODEN BOX WITH GOLD COLORED METAL TRIM AND GOLD COLORED METAL HANDELS.

COMPONENT B: INSIDE THE BOX IS A LARGE GLASS CASE WITH BLACK PLASTIC TRIM.

COMPONENT C: A MODEL COAST GUARD BOAT IS IN THE MIDDLE OF THE GLASS CASE. IT IS MADE OF BLACK PLASTIC.

COMPONENT D: TO THE RIGHT AND LEFT OF THE BOAT ARE TWO BOOKS ABOUT THE COAST GUARD. ONE IS TITLED "COAST GUARD ACTION IN VIETNAM". THE OTHER IS "THE COAST GUARD AT WAR".

COMPONENT E: IN FRONT OF THE MODEL BOAT ARE SIX COAST GUARD PATCHES FROM VIETNAM.

COMPONENT F: IN THE ROOF OF THE GLASS CASE ARE FOUR PRINTED ARTICLES ABOUT "THE COAST GUARD'S VIETNAM".

COMPONENT G: A HAND CART THAT CAME WITH THE CRATE.

| Material:       | FABRIC, GLASS, ME<br>WOOD                | TAL, PAPER, PLASTIC,                            |
|-----------------|------------------------------------------|-------------------------------------------------|
| Measurements:   | (BOX) L 105 W 45 H 3<br>60 CM (HANDCART) | 33 CM (GLASS) L 96 W 35 H<br>L 125 W 52 H 45 CM |
| Catalog Number: | VIVE 16443                               | Parts: a-g                                      |
| Item Count:     | 1.00                                     |                                                 |