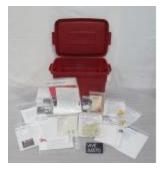

# **Object Name: Assemblage**

#### **Description:**

AN ASSEMBLAGE OF MATERIALS CREATING A COMMEMORATIVE BASKET.

(A) A WOODEN BASKET WRAPPED IN WOOD BRANCHES WITH ARTIFICIAL
 GREEN PLANTS COMING OUT OF IT. ALSO, A WOODEN CROSS WITH A HALO
 OF BRANCHES ON IT IS COMING UP FROM THE BASKET.
 (B) A GRAY STONE TILE ENGRAVED WITH FLOWERS AND THE MESSAGE,

"WHEN SOMEONE YOU LOVE BECOMES A MEMORY..." IS ATTACHED TO THE BACK OF THE BASKET WITH METAL WIRES.

(C) A BLACK POW/MIA FLAG ATTACHED TO A BLACK PLASTIC STAFF WITH A GOLD POINTED TOP. THE FLAG IS INSERTED INTO THE BASKET IN THE FRONT RIGHT CORNER.

(D) AN AMERICAN FLAG ATTACHED TO A BLACK PLASTIC STAFF WITH A GOLD ROUNDED TOP. THE FLAG IS INSERTED INTO THE BASKET IN THE FRONT CENTER.

(E) A YELLOW VIETNAM VETERANS OF AMERICA FLAG. ATTACHED TO A BLACK PLASTIC STAFF WITH A GOLD POINTED TOP. THE FLAG IS INSERTED INTO THE FRONT LEFT CORNER OF THE BASKET.

(F) A MINIATURE COPY OF THE NEW TESTAMENT. THE BOOK HAS A WHITE COVER WITH GOLD LETTERING AND IS PLACED ON TOP OF THE ARTIFICIAL PLANTS IN THE BASKET.

| Material:       | FABRIC, METAL, PAPER, PLASTIC, STONE |            |
|-----------------|--------------------------------------|------------|
| Measurements:   | L 57.0 W 32.0 H 60.0 cm              |            |
|                 |                                      |            |
| Catalog Number: | \/I\/F 15408                         | Parts: a.f |

Catalog Number:VIVE 15408Parts: a-fItem Count:1.00