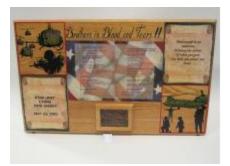

# Object Name: Assemblage Description:

WOODEN BAMBOO ASSEMBLAGE. HAS TWO POLES VERTICAL CONNECTED BY A HORIZONTAL ONE AND A WREATH OF BARBED WIRE. BEHIND THE WIRE IS A WOODEN BACKING WITH BLACK PAPER WORDS "SBMC" AND "POW-MIA, YOU ARE NOT FORGOTTEN" ON A WAXY PAPER. THERE ARE RED AND BLACK RIBBONS FRAMING THE WORDS.

| Material:     | FABRIC, METAL, PAPER, WOOD |
|---------------|----------------------------|
| Measurements: | L 118.8, W 47.5 cm         |
|               |                            |

Catalog Number:VIVE 15411Parts:Item Count:1.00