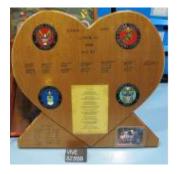

#### **Description:**

AN ASSEMBLAGE OF MATERIALS CREATING A COMMEMORATIVE BASKET.

(A) A WOODEN BASKET WRAPPED IN WOOD BRANCHES WITH ARTIFICIAL
 GREEN PLANTS COMING OUT OF IT. ALSO, A WOODEN CROSS WITH A HALO
 OF BRANCHES ON IT IS COMING UP FROM THE BASKET.
 (B) A GRAY STONE TILE ENGRAVED WITH FLOWERS AND THE MESSAGE,

"WHEN SOMEONE YOU LOVE BECOMES A MEMORY..." IS ATTACHED TO THE BACK OF THE BASKET WITH METAL WIRES.

(C) A BLACK POW/MIA FLAG ATTACHED TO A BLACK PLASTIC STAFF WITH A GOLD POINTED TOP. THE FLAG IS INSERTED INTO THE BASKET IN THE FRONT RIGHT CORNER.

(D) AN AMERICAN FLAG ATTACHED TO A BLACK PLASTIC STAFF WITH A GOLD ROUNDED TOP. THE FLAG IS INSERTED INTO THE BASKET IN THE FRONT CENTER.

(E) A YELLOW VIETNAM VETERANS OF AMERICA FLAG. ATTACHED TO A BLACK PLASTIC STAFF WITH A GOLD POINTED TOP. THE FLAG IS INSERTED INTO THE FRONT LEFT CORNER OF THE BASKET.

(F) A MINIATURE COPY OF THE NEW TESTAMENT. THE BOOK HAS A WHITE COVER WITH GOLD LETTERING AND IS PLACED ON TOP OF THE ARTIFICIAL PLANTS IN THE BASKET.

| Material:       | FABRIC, METAL, PAPER, PLASTIC, STONE |            |
|-----------------|--------------------------------------|------------|
| Measurements:   | L 57.0 W 32.0 H 60.0 cm              |            |
|                 |                                      |            |
| Catalog Number: | \/I\/F 15408                         | Parts: a.f |