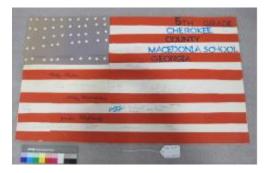

# Object Name: Assemblage **Description:** ASSEMBLAGE ENTITLED; "AFTER THE HOLOCAUST". BASE: SMALL BROWN DESK ON CASTERS W/ 2 SKATEBOARDS TIED TO ITS LOWER EXTREMITIES. WOODEN BOARD W/ CURVES & HOLES CUT IN TIED TO DESK. VARIOUS ITEMS TIED TO BOARD & EACH OTHER. INCLUDE: PIE PANS, HUBCAPS, VACUUM CLEANER NOZZLES & HOSES, FRAGMENTS OF A RADIATOR. MOST PROJECT UPWARD. ALL PAINTED ROUGHLY W/ SILVER SPRAY PAINT & TIED W/ ELECTRICAL WIRE. A HUMAN DUMMY (STUFFING W/ REAL CLOTHES & DRAWN PAPER FACE) CRUMPLED BETWEEN DESK'S LEGS. MAIN STRUCTURE IS ITEM A: 12 LOOSE ITEMS ARE COMPONENT PARTS B-M. ACCORDING TO THE TURNER BOOK THIS WAS LEFT "AT THE END OF A PROTEST DEMONSTRATION AGAINST NUCLEAR WEAPONS" AND IS ENTITLED "AFTER THE HOLOCAUST" Material: Measurements: L 190.0, W 73.0, H 178.0 CM Catalog Number: VIVE 9524 Parts: a-m