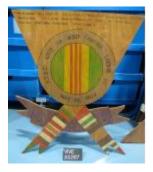

## Image

# Object Name: Assemblage Description:

WOODEN BAMBOO ASSEMBLAGE. HAS TWO POLES VERTICAL CONNECTED BY A HORIZONTAL ONE AND A WREATH OF BARBED WIRE. BEHIND THE WIRE IS A WOODEN BACKING WITH BLACK PAPER WORDS "SBMC" AND "POW-MIA, YOU ARE NOT FORGOTTEN" ON A WAXY PAPER. THERE ARE RED AND BLACK RIBBONS FRAMING THE WORDS.

| Material:     | FABRIC, METAL, PAPER, WOOD |
|---------------|----------------------------|
| Measurements: | L 118.8, W 47.5 cm         |
|               |                            |

Catalog Number:VIVE 15411Parts:Item Count:1.00