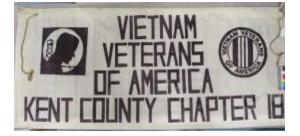

STIC BAG (B). A PRINTED OBITUARY (C) IS ALSO INSIDE BAG. BAG IS MAROON AND BLACK. IT HAS AN IMAGE ON IT OF A MAN AND WOMAN ON A MOTORCYCLE, SEEN FROM BEHIND, LOOKING AT A MOUNTAIN AND LAKE. IMAGE IS INSIDE A BORDER OF THE UNITED STATES. WORDS ABOVE AND BELOW IMAGE "AMERICA, THE BEAUTIFUL LOOKS EVEN BETTER ON A HARLEY". BAG IS TRANSPARENT WITH A ZIPPER ON ONE END AND A HANDLE. OBITUARY IS PRINTED IN BLACK INK ON WHITE PAPER. IT IS ABOUT MICHAEL T. MARTIN AND HAS A BLACK AND WHITE IMAGE OF HIM IN TOP RIGHT.

| Material:       | FABRICPAPERPLASTIC |        |     |
|-----------------|--------------------|--------|-----|
| Measurements:   | D 33, W 47 cm      |        |     |
| Catalog Number: | VIVE 33526         | Parts: | a-c |
| Item Count:     | 1.00               |        |     |

Image



# **Object Name: banner**

# Description:

LARGE RECTANGULAR BANNER MADE OF WHITE LEATHER-LIKE MATERIAL, WITH WOODEN DOWELS SEWN INTO EACH SIDE, LEFT AND RIGHT. IT HAS TWO PIECE OF BROWN TWINE IN TOP CORNERS TO HOLD IT UP. IN BLACK LETTERING ON IT: "VIETNAM VETERANS OF AMERICA KENT COUNTY CHAPTER 18". IT HAS A POW/MIA LOGO ON LEFT, A VIETNAM VETERANS OF AMERICA ON RIGHT, AND SIGNATURES ALL OVER.

| Material:     | FABRICLEATHERSTRING |
|---------------|---------------------|
| Measurements: | L 100, W 240 cm     |

Catalog Number:VIVE 33205Parts:Item Count:1.00



# Object Name: banner

## **Description:**

(A) VERY LONG WHITE BANNER, MADE OF PAPER. IT HAS BLACK LETTERING THAT HAS BEEN SPRAY PAINTED ON. "UPON THIS WALL IS THE NAME OF THE MAN WHO TOOK BILL CLINTON'S PLACE". BANNER IS TORN