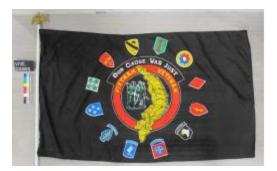

#### Image



# **Object Name: flag**

#### **Description:**

FULL SIZE UNITED STATES FLAG ON A WOODEN STAFF WITH GOLD ROUNDED FINIAL. FLAG IS ROLLED AROUND STAFF. A BLACK LEATHER POUCH IS TIED AROUND FINIAL, CONTAINING A CLEAR CRYSTAL. FLAG HAS BLOOD STAINS ON IT.

SUPPLEMENTAL INFORMATION: LETTER INCLUDED FROM DUERY FELTON SAYS THAT ACCORDING TO RANGER MORRIS, THE FLAG WAS BROUGHT TO THE WALL, WHERE THE DONOR CUT HIS WRISTS AND BLED ON THE FLAG. PLEASE KEEP FLAG SEALED.

| Material:     | FABRICLEATHERMETALSTONEWOOD |
|---------------|-----------------------------|
| Measurements: | L 149, W 6 cm               |
|               |                             |

Parts:

| Catalog Number: | VIVE 33330 |  |
|-----------------|------------|--|
| Item Count:     | 1.00       |  |

#### Image



# Object Name: flag

#### **Description:**

BLACK FLAG ON A WHITE METAL STAFF WITH GOLD PLASTIC EAGLE FINIAL. IN CENTER IS A YELLOW MAP OF VIETNAM NEXT TO GREEN IMAGE OF THE THREE SERVICEMEN STATUE. ALL SURROUNDED BY A RED CIRCLE AND "OUR CAUSE WAS JUST", "VIETNAM VETERAN". THIS IS SURROUNDED BY MILITARY UNIT INSIGNIA.

| Material:       | FABRICMETALPLASTIC                |        |  |
|-----------------|-----------------------------------|--------|--|
| Measurements:   | (FLAG) L 88, W 151 (STAFF) 183 cm |        |  |
| Catalog Number: | VIVE 33363                        | Parts: |  |
| Item Count:     | 1.00                              |        |  |

#### Image



#### Image



#### **Object Name:** flag Description:

**Object Name: flag** 

WITH GREEN WIRE.

Measurements:

**Item Co