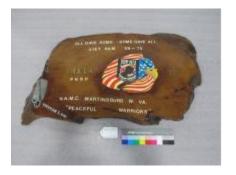

# **Object Name: Assemblage**

#### **Description:**

AN ASSEMBLAGE OF MATERIALS CREATING A COMMEMORATIVE BASKET.

(A) A WOODEN BASKET WRAPPED IN WOOD BRANCHES WITH ARTIFICIAL
 GREEN PLANTS COMING OUT OF IT. ALSO, A WOODEN CROSS WITH A HALO
 OF BRANCHES ON IT IS COMING UP FROM THE BASKET.
 (B) A GRAY STONE TILE ENGRAVED WITH FLOWERS AND THE MESSAGE,

"WHEN SOMEONE YOU LOVE BECOMES A MEMORY..." IS ATTACHED TO THE BACK OF THE BASKET WITH METAL WIRES.

(C) A BLACK POW/MIA FLAG ATTACHED TO A BLACK PLASTIC STAFF WITH A GOLD POINTED TOP. THE FLAG IS INSERTED INTO THE BASKET IN THE FRONT RIGHT CORNER.

(D) AN AMERICAN FLAG ATTACHED TO A BLACK PLASTIC STAFF WITH A GOLD ROUNDED TOP. THE FLAG IS INSERTED INTO THE BASKET IN THE FRONT CENTER.

(E) A YELLOW VIETNAM VETERANS OF AMERICA FLAG. ATTACHED TO A BLACK PLASTIC STAFF WITH A GOLD POINTED TOP. THE FLAG IS INSERTED INTO THE FRONT LEFT CORNER OF THE BASKET.

(F) A MINIATURE COPY OF THE NEW TESTAMENT. THE BOOK HAS A WHITE COVER WITH GOLD LETTERING AND IS PLACED ON TOP OF THE ARTIFICIAL PLANTS IN THE BASKET.

| Material:       | FABRIC, METAL, PAPER, PLASTIC, STONE |            |
|-----------------|--------------------------------------|------------|
| Measurements:   | L 57.0 W 32.0 H 60.0 cm              |            |
|                 |                                      |            |
| Catalog Number: | \/I\/F 15408                         | Parts: a.f |