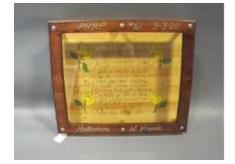

# **Description:**

**Item Count:** 

(A) THREE SIDES OF A CARDBOARD BOX, COVERED WITH PHOTOGRAPHS AND SOUVENIRS FROM VIETNAM TRAVELS. CENTER HAS A WHITE T-SHIRT DRAPED OVER IT, WITH "SAIGON CITY VIETNAM" IN RED, GREEN, BLUE. MAP OF VIETNAM ON SHIRT. RIGHT SIDE IS COVERED WITH PHOTOGRAPHS FROM VIETNAM, ATTACHED WITH MASKING TAPE. LEFT SIDE HAS MORE PHOTOGRAPHS AND THREE PLASTIC ZIPLOC BAGS TAPED TO IT. BAGS CONTAIN COFFEE, FRUIT, AND CHILES FROM VIETNAM. DETACHED OBJECTS INCLUDE: (B) BAG CONTAINING PIECE OF WALL FROM HANOI HILTON, (C) DIRT FROM HILL 65, (D-E) TWO PHOTOGRAPHS, (F) CALENDAR, (G) BOOK OF VIETNAMESE FOLK TALES TAPED TO LAMINATED MAP OF 1 CORPS.

ASSOCIATED WITH VIVE 11822 USED IN L.1997.4.VIVE (NY VETERANS AFFAIRS)

| Material:<br>Measurements: | CARDBOARDPAPE<br>ORGANICFABRIC<br>H38 X W106 X D60 CI | RPLASTICSTONE              |
|----------------------------|-------------------------------------------------------|----------------------------|
| Catalog Number:            |                                                       | <sup>™</sup><br>Parts: a-g |
| Item Count:                | 1.00                                                  |                            |