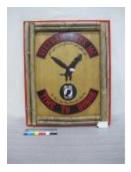

# Image

# Object Name: Assemblage Description:

COMPONENT A: LARGE WOODEN BOX WITH GOLD COLORED METAL TRIM AND GOLD COLORED METAL HANDELS.

COMPONENT B: INSIDE THE BOX IS A LARGE GLASS CASE WITH BLACK PLASTIC TRIM.

COMPONENT C: A MODEL COAST GUARD BOAT IS IN THE MIDDLE OF THE GLASS CASE. IT IS MADE OF BLACK PLASTIC.

COMPONENT D: TO THE RIGHT AND LEFT OF THE BOAT ARE TWO BOOKS ABOUT THE COAST GUARD. ONE IS TITLED "COAST GUARD ACTION IN VIETNAM". THE OTHER IS "THE COAST GUARD AT WAR".

COMPONENT E: IN FRONT OF THE MODEL BOAT ARE SIX COAST GUARD PATCHES FROM VIETNAM.

COMPONENT F: IN THE ROOF OF THE GLASS CASE ARE FOUR PRINTED ARTICLES ABOUT "THE COAST GUARD'S VIETNAM".

COMPONENT G: A HAND CART THAT CAME WITH THE CRATE.

| Material:       | FABRIC, GLASS, ME<br>WOOD                | TAL, PAPER, PLASTIC,                            |
|-----------------|------------------------------------------|-------------------------------------------------|
| Measurements:   | (BOX) L 105 W 45 H 3<br>60 CM (HANDCART) | 33 CM (GLASS) L 96 W 35 H<br>L 125 W 52 H 45 CM |
| Catalog Number: | VIVE 16443                               | Parts: a-g                                      |
| Item Count:     | 1.00                                     |                                                 |