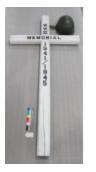

# **Object Name: Assemblage**

**Description:** 

(A) A SQUARE BAMBOO FRAME CONSISTING OF FOUR BAMBOO STICKS TIED TOGETHER AT EACH CORNER WITH ROPE.

(B) A LETTER, HANDWRITTEN IN BLACK INK ON WHITE LINED PAPER WITH AMERICAN FLAGS AT THE TOP. FROM "DOC SPRESSOR... TO ALL MY BROTHERS AND SISTERS". THE LETTER IS LAMINATED AND ATTACHED TO THE BOTTOM POLE WITH A GOLD BALL CHAIN.

(C) AN AMERICAN FLAG ATTACHED TO A GOLD PLASTIC STAFF WITH A ROUND TOP. ATTACHED TO THE TOP LEFT CORNER OF THE FRAME WITH A WHITE ADHESEIVE.

(D) AN AMERICAN FLAG ATTACHED TO A GOLD PLASTIC STAFF WITH A ROUND TOP. THE STAFF IS STUCK TO THE BOTTOM RIGHT CORNER OF THE FRAME WITH A WHITE ADHESIVE.

(E) A CIRCULAR UNITED STATES AIR FORCE PIN. GOLD WITH WHITE AND BLUE ACCENTS. ATTACHED TO THE LEFT POLE WITHGLUE.

(F) A CIRCULAR UNITED STATES ARMY PIN. GOLD WITH GREEN AND WHITE ACCENTS. ATTACHED TO THE TOP POLE WITH GLUE.

(G) A CIRCULAR UNITED STATES COAST GUARD PIN. GOLD WITH RED AND WHITE ACCENTS. ATTACHED TO THE RIGHT POLE WITH GLUE. (H) A CIRCULAR UNITED STATES NAVY PIN. GOLD WITH BLUE AND WHITE

ACCENTS. ATTACHED TO THE BOTTOM POLE WITH GLUE. (I) A CIRCULAR UNITED STATES MARINE CORPS PIN. GOLD WITH RED AND

BLACK ACCENTS. ATTACHED TO THE BOTTOM POLE WITH GLUE.

Material: FABRIC, METAL, PAPER, PLASTIC, WOOD

Measurements: L 117.0 W 92.0 cm

Page 2 of 131