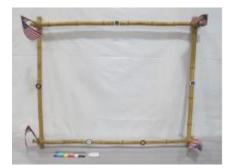

# **Object Name: Assemblage**

**Description:** 

(A) A SQUARE BAMBOO FRAME CONSISTING OF FOUR BAMBOO STICKS TIED TOGETHER AT EACH CORNER WITH ROPE.

(B) A LETTER, HANDWRITTEN IN BLACK INK ON WHITE LINED PAPER WITH AMERICAN FLAGS AT THE TOP. FROM "DOC SPRESSOR... TO ALL MY BROTHERS AND SISTERS". THE LETTER IS LAMINATED AND ATTACHED TO THE BOTTOM POLE WITH A GOLD BALL CHAIN.

(C) AN AMERICAN FLAG ATTACHED TO A GOLD PLASTIC STAFF WITH A ROUND TOP. ATTACHED TO THE TOP LEFT CORNER OF THE FRAME WITH A WHITE ADHESEIVE.

(D) AN AMERICAN FLAG ATTACHED TO A GOLD PLASTIC STAFF WITH A ROUND TOP. THE STAFF IS STUCK TO THE BOTTOM RIGHT CORNER OF THE FRAME WITH A WHITE ADHESIVE.

(E) A CIRCULAR UNITED STATES AIR FORCE PIN. GOLD WITH WHITE AND BLUE ACCENTS. ATTACHED TO THE LEFT POLE WITHGLUE.

(F) A CIRCULAR UNITED STATES ARMY PIN. GOLD WITH GREEN AND WHITE ACCENTS. ATTACHED TO THE TOP POLE WITH GLUE.

(G) A CIRCULAR UNITED STATES COAST GUARD PIN. GOLD WITH RED AND WHITE ACCENTS. ATTACHED TO THE RIGHT POLE WITH GLUE. (H) A CIRCULAR UNITED STATES NAVY PIN. GOLD WITH BLUE AND WHITE

ACCENTS. ATTACHED TO THE BOTTOM POLE WITH GLUE. (I) A CIRCULAR UNITED STATES MARINE CORPS PIN. GOLD WITH RED AND

BLACK ACCENTS. ATTACHED TO THE BOTTOM POLE WITH GLUE.

Material: FABRIC, METAL, PAPER, PLASTIC, WOOD

Measurements: L 117.0 W 92.0 cm

Page 2 of 131