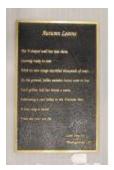

WO POW/MIA FLAGS STICK OUT OF TOP CORNERS OF PLAQUE.

Material:FABRIC --METAL --PLASTIC --WOODMeasurements:L 1, W 76.2, H 95 cm

Catalog Number:VIVE 33753Parts:Item Count:1.00

#### Image



## Object Name: Plaque

#### **Description:**

RECTANGULAR WOODEN PLAQUE WITH FRAMED TRIFOLDED AMERICAN FLAG IN CENTER. ABOVE IS A BLACK CARVING OF A CHEVRON (THE WALL). TO LEFT IS A ROUND POW/MIA SYMBOL, TO RIGHT A VIETNAM SERVICE MEDAL RIBBON BAR REPLICA. BELOW FLAG IN BLACK AND RED TEXT "30 YEARS OF HEALING VIETNAM VETS MC".

| Material:       | FABRICGLASSW          | OOD    |
|-----------------|-----------------------|--------|
| Measurements:   | L 61, W 101.5, H 6 cm |        |
| Catalog Number: | VIVE 33767            | Parts: |
| Item Count:     | 1.00                  |        |

#### Image



### Object Name: Plaque

#### **Description:**

BLACK METAL PLAQUE WITH GOLD BORDER AND GOLD LETTERING. BLACK BACKGROUND HAS TEXTURE PATTERN SIMILAR TO LEATHER. POEM IS TITLED "AUTUMN LEAVES" AND IS SIGNED, "LINH DUY VO. THANKSGIVING 1987". WRITTEN ON BACK IN SILVER MARKER, "TO OUR BELOVED VIET VETS. NOVEMBER. 11 1993. FOREVER. LINH DUY VO".

NOTE: EXTREMELY HEAVY.

| Material:       | METAL             |        |
|-----------------|-------------------|--------|
| Measurements:   | L 56.1, W 35.6 CM |        |
| Catalog Number: | VIVE 41575        | Parts: |
| Item Count:     | 1.00              |        |

| Image