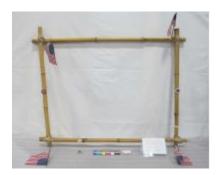

# **Object Name: Assemblage**

**Description:** 

(A) A SQUARE BAMBOO FRAME CONSISTING OF FOUR BAMBOO STICKS TIED TOGETHER AT EACH CORNER WITH ROPE.

(B) A LETTER, HANDWRITTEN IN BLACK INK ON WHITE LINED PAPER WITH AMERICAN FLAGS AT THE TOP. FROM "DOC SPRESSOR... TO ALL MY BROTHERS AND SISTERS". THE LETTER IS LAMINATED AND ATTACHED TO THE BOTTOM POLE WITH A GOLD BALL CHAIN.

(C) AN AMERICAN FLAG ATTACHED TO A GOLD PLASTIC STAFF WITH A ROUND TOP. ATTACHED TO THE TOP LEFT CORNER OF THE FRAME WITH A WHITE ADHESEIVE.

(D) AN AMERICAN FLAG ATTACHED TO A GOLD PLASTIC STAFF WITH A ROUND TOP. THE STAFF IS STUCK TO THE BOTTOM RIGHT CORNER OF THE FRAME WITH A WHITE ADHESIVE.

(E) A CIRCULAR UNITED STATES AIR FORCE PIN. GOLD WITH WHITE AND BLUE ACCENTS. ATTACHED TO THE LEFT POLE WITHGLUE.

(F) A CIRCULAR UNITED STATES ARMY PIN. GOLD WITH GREEN AND WHITE ACCENTS. ATTACHED TO THE TOP POLE WITH GLUE.

(G) A CIRCULAR UNITED STATES COAST GUARD PIN. GOLD WITH RED AND WHITE ACCENTS. ATTACHED TO THE RIGHT POLE WITH GLUE. (H) A CIRCULAR UNITED STATES NAVY PIN. GOLD WITH BLUE AND WHITE

ACCENTS. ATTACHED TO THE BOTTOM POLE WITH GLUE. (I) A CIRCULAR UNITED STATES MARINE CORPS PIN. GOLD WITH RED AND

BLACK ACCENTS. ATTACHED TO THE BOTTOM POLE WITH GLUE.

Material: FABRIC, METAL, PAPER, PLASTIC, WOOD

Measurements: L 117.0 W 92.0 cm

Page 2 of 131