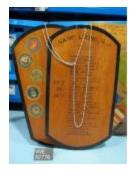

# **Object Name: Assemblage**

**Description:** 

(A) A SQUARE BAMBOO FRAME CONSISTING OF FOUR BAMBOO STICKS TIED TOGETHER AT EACH CORNER WITH ROPE.

(B) A LETTER, HANDWRITTEN IN BLACK INK ON WHITE LINED PAPER WITH AMERICAN FLAGS AT THE TOP. FROM "DOC SPRESSOR... TO ALL MY BROTHERS AND SISTERS". THE LETTER IS LAMINATED AND ATTACHED TO THE BOTTOM POLE WITH A GOLD BALL CHAIN.

(C) AN AMERICAN FLAG ATTACHED TO A GOLD PLASTIC STAFF WITH A ROUND TOP. ATTACHED TO THE TOP LEFT CORNER OF THE FRAME WITH A WHITE ADHESEIVE.

(D) AN AMERICAN FLAG ATTACHED TO A GOLD PLASTIC STAFF WITH A ROUND TOP. THE STAFF IS STUCK TO THE BOTTOM RIGHT CORNER OF THE FRAME WITH A WHITE ADHESIVE.