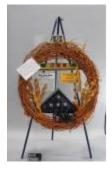

# **Object Name: Assemblage**

#### **Description:**

AN ASSEMBLAGE OF MATERIALS CREATING A COMMEMORATIVE BASKET.

(A) A WOODEN BASKET WRAPPED IN WOOD BRANCHES WITH ARTIFICIAL
 GREEN PLANTS COMING OUT OF IT. ALSO, A WOODEN CROSS WITH A HALO
 OF BRANCHES ON IT IS COMING UP FROM THE BASKET.
 (B) A GRAY STONE TILE ENGRAVED WITH FLOWERS AND THE MESSAGE,

"WHEN SOMEONE YOU LOVE BECOMES A MEMORY..." IS ATTACHED TO THE BACK OF THE BASKET WITH METAL WIRES.

(C) A BLACK POW/MIA FLAG ATTACHED TO A BLACK PLASTIC STAFF WITH A GOLD POINTED TOP. THE FLAG IS INSERTED INTO THE BASKET IN THE FRONT RIGHT CORNER.

(D) AN AMERICAN FLAG ATTACHED TO A BLACK PLASTIC STAFF WITH A GOLD ROUNDED TOP. THE FLAG IS INSERTED INTO THE BASKET IN THE FRONT CENTER.

(E) A YELLOW VIETNAM VETERANS OF AMERICA FLAG. ATTACHED TO A BLACK PLASTIC STAFF WITH A GOLD POINTED TOP. THE FLAG IS INSERTED INTO THE FRONT LEFT CORNER OF THE BASKET.

(F) A MINIATURE COPY OF THE NEW TESTAMENT. THE BOOK HAS A WHITE COVER WITH GOLD LETTERING AND IS PLACED ON TOP OF THE ARTIFICIAL PLANTS IN THE BASKET.

| Material:       | FABRIC, METAL, PAPER, PLASTIC, STONE |            |
|-----------------|--------------------------------------|------------|
| Measurements:   | L 57.0 W 32.0 H 60.0 cm              |            |
|                 |                                      |            |
| Catalog Number: | \/I\/F 15408                         | Parts: a.f |