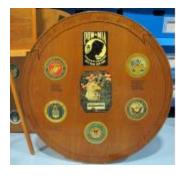

# **Object Name: Assemblage**

**Description:** 

(A) A SQUARE BAMBOO FRAME CONSISTING OF FOUR BAMBOO STICKS TIED TOGETHER AT EACH CORNER WITH ROPE.

(B) A LETTER, HANDWRITTEN IN BLACK INK ON WHITE LINED PAPER WITH AMERICAN FLAGS AT THE TOP. FROM "DOC SPRESSOR... TO ALL MY BROTHERS AND SISTERS". THE LETTER IS LAMINATED AND ATTACHED TO THE BOTTOM POLE WITH A GOLD BALL CHAIN.

(C) AN AMERICAN FLAG ATTACHED TO A GOLD PLASTIC STAFF WITH A ROUND TOP. ATTACHED TO THE TOP LEFT CORNER OF THE FRAME WITH A WHITE ADHESEIVE.

(D) AN AMERICAN FLAG ATTACHED TO A GOLD PLASTIC STAFF WITH A ROUND TOP. THE STAFF IS STUCK TO THE BOTTOM RIGHT CORNER OF THE FRAME WITH A WHITE ADHESIVE.

(E) A CIRCULAR UNITED STATES AIR FORCE PIN. GOLD WITH WHITE AND BLUE ACCENTS. ATTACHED TO THE LEFT POLE WITHGLUE.

(F) A CIRCULAR UNITED STATES ARMY PIN. GOLD WITH GREEN AND WHITE ACCENTS. ATTACHED TO THE TOP POLE WITH GLUE.

(G) A CIRCULAR UNITED STATES COAST GUARD PIN. GOLD WITH RED AND WHITE ACCENTS. ATTACHED TO THE RIGHT POLE WITH GLUE. (H) A CIRCULAR UNITED STATES NAVY PIN. GOLD WITH BLUE AND WHITE

ACCENTS. ATTACHED TO THE BOTTOM POLE WITH GLUE. (I) A CIRCULAR UNITED STATES MARINE CORPS PIN. GOLD WITH RED AND

BLACK ACCENTS. ATTACHED TO THE BOTTOM POLE WITH GLUE.

Material: FABRIC, METAL, PAPER, PLASTIC, WOOD

Measurements: L 117.0 W 92.0 cm

Page 2 of 131