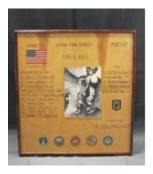

# Object Name: Assemblage Description:

COMPONENT A: LARGE WOODEN BOX WITH GOLD COLORED METAL TRIM AND GOLD COLORED METAL HANDELS.

COMPONENT B: INSIDE THE BOX IS A LARGE GLASS CASE WITH BLACK PLASTIC TRIM.

COMPONENT C: A MODEL COAST GUARD BOAT IS IN THE MIDDLE OF THE GLASS CASE. IT IS MADE OF BLACK PLASTIC.

COMPONENT D: TO THE RIGHT AND LEFT OF THE BOAT ARE TWO BOOKS ABOUT THE COAST GUARD. ONE IS TITLED "COAST GUARD ACTION IN VIETNAM". THE OTHER IS "THE COAST GUARD AT WAR".

COMPONENT E: IN FRONT OF THE MODEL BOAT ARE SIX COAST GUARD PATCHES FROM VIETNAM.

COMPONENT F: IN THE ROOF OF THE GLASS CASE ARE FOUR PRINTED ARTICLES ABOUT "THE COAST GUARD'S VIETNAM".

COMPONENT G: A HAND CART THAT CAME WITH THE CRATE.

| Material:       | FABRIC, GLASS, ME<br>WOOD                | TAL, PAPER, PLASTIC,                            |
|-----------------|------------------------------------------|-------------------------------------------------|
| Measurements:   | (BOX) L 105 W 45 H 3<br>60 CM (HANDCART) | 33 CM (GLASS) L 96 W 35 H<br>L 125 W 52 H 45 CM |
| Catalog Number: | VIVE 16443                               | Parts: a-g                                      |
| Item Count:     | 1.00                                     |                                                 |