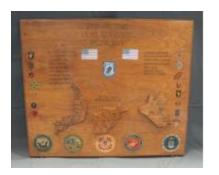

# Object Name: Assemblage Description:

WOODEN BAMBOO ASSEMBLAGE. HAS TWO POLES VERTICAL CONNECTED BY A HORIZONTAL ONE AND A WREATH OF BARBED WIRE. BEHIND THE WIRE IS A WOODEN BACKING WITH BLACK PAPER WORDS "SBMC" AND "POW-MIA, YOU ARE NOT FORGOTTEN" ON A WAXY PAPER. THERE ARE RED AND BLACK RIBBONS FRAMING THE WORDS.

| Material:     | FABRIC, METAL, PAPER, WOOD |
|---------------|----------------------------|
| Measurements: | L 118.8, W 47.5 cm         |
|               |                            |

Catalog Number:VIVE 15411Parts:Item Count:1.00