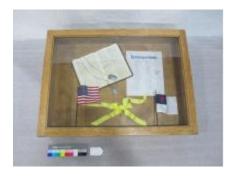

# **Object Name: Assemblage**

#### **Description:**

AN ASSEMBLAGE OF MATERIALS CREATING A COMMEMORATIVE BASKET.

(A) A WOODEN BASKET WRAPPED IN WOOD BRANCHES WITH ARTIFICIAL
 GREEN PLANTS COMING OUT OF IT. ALSO, A WOODEN CROSS WITH A HALO
 OF BRANCHES ON IT IS COMING UP FROM THE BASKET.
 (B) A GRAY STONE TILE ENGRAVED WITH FLOWERS AND THE MESSAGE,

"WHEN SOMEONE YOU LOVE BECOMES A MEMORY..." IS ATTACHED TO THE BACK OF THE BASKET WITH METAL WIRES.

(C) A BLACK POW/MIA FLAG ATTACHED TO A BLACK PLASTIC STAFF WITH A GOLD POINTED TOP. THE FLAG IS INSERTED INTO THE BASKET IN THE FRONT RIGHT CORNER.

(D) AN AMERICAN FLAG ATTACHED TO A BLACK PLASTIC STAFF WITH A GOLD ROUNDED TOP. THE FLAG IS INSERTED INTO THE BASKET IN THE FRONT CENTER.

(E) A YELLOW VIETNAM VETERANS OF AMERICA FLAG. ATTACHED TO A BLACK PLASTIC STAFF WITH A GOLD POINTED TOP. THE FLAG IS INSERTED INTO THE FRONT LEFT CORNER OF THE BASKET.

(F) A MINIATURE COPY OF THE NEW TESTAMENT. THE BOOK HAS A WHITE COVER WITH GOLD LETTERING AND IS PLACED ON TOP OF THE ARTIFICIAL PLANTS IN THE BASKET.

| Material:       | FABRIC, METAL, PAPER, PLASTIC, STONE |            |
|-----------------|--------------------------------------|------------|
| Measurements:   | L 57.0 W 32.0 H 60.0 cm              |            |
|                 |                                      |            |
| Catalog Number: | \/I\/F 15408                         | Parts: a.f |

Catalog Number:VIVE 15408Parts: a-fItem Count:1.00