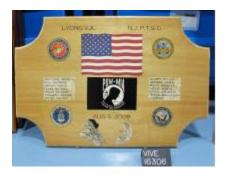

# **Object Name: Assemblage**

#### **Description:**

AN ASSEMBLAGE OF MATERIALS CREATING A COMMEMORATIVE BASKET.

(A) A WOODEN BASKET WRAPPED IN WOOD BRANCHES WITH ARTIFICIAL
 GREEN PLANTS COMING OUT OF IT. ALSO, A WOODEN CROSS WITH A HALO
 OF BRANCHES ON IT IS COMING UP FROM THE BASKET.
 (B) A GRAY STONE TILE ENGRAVED WITH FLOWERS AND THE MESSAGE,

"WHEN SOMEONE YOU LOVE BECOMES A MEMORY..." IS ATTACHED TO THE BACK OF THE BASKET WITH METAL WIRES.

(C) A BLACK POW/MIA FLAG ATTACHED TO A BLACK PLASTIC STAFF WITH A GOLD POINTED TOP. THE FLAG IS INSERTED INTO THE BASKET IN THE FRONT RIGHT CORNER.

(D) AN AMERICAN FLAG ATTACHED TO A BLACK PLASTIC STAFF WITH A GOLD ROUNDED TOP. THE FLAG IS INSERTED INTO THE BASKET IN THE FRONT CENTER.

(E) A YELLOW VIETNAM VETERANS OF AMERICA FLAG. ATTACHED TO A BLACK PLASTIC STAFF WITH A GOLD POINTED TOP. THE FLAG IS INSERTED INTO THE FRONT LEFT CORNER OF THE BASKET.

(F) A MINIATURE COPY OF THE NEW TESTAMENT. THE BOOK HAS A WHITE COVER WITH GOLD LETTERING AND IS PLACED ON TOP OF THE ARTIFICIAL PLANTS IN THE BASKET.

| Material:       | FABRIC, METAL, PAPER, PLASTIC, STONE |            |
|-----------------|--------------------------------------|------------|
| Measurements:   | L 57.0 W 32.0 H 60.0 cm              |            |
|                 |                                      |            |
| Catalog Number: | \/I\/F 15408                         | Parts: a.f |

Catalog Number:VIVE 15408Parts: a-fItem Count:1.00