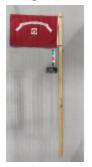

(D) AN AMERICAN FLAG ATTACHED TO A BLACK PLASTIC STAFF WITH A GOLD ROUNDED TOP. THE FLAG IS INSERTED INTO THE BASKET IN THE FRONT CENTER.

(E) A YELLOW VIETNAM VETERANS OF AMERICA FLAG. ATTACHED TO A BLACK PLASTIC STAFF WITH A GOLD POINTED TOP. THE FLAG IS INSERTED INTO THE FRONT LEFT CORNER OF THE BASKET.