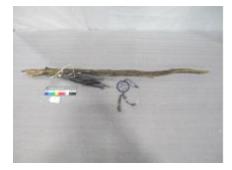

# **Object Name: Assemblage**

**Description:** 

(A) A SQUARE BAMBOO FRAME CONSISTING OF FOUR BAMBOO STICKS TIED TOGETHER AT EACH CORNER WITH ROPE.

(B) A LETTER, HANDWRITTEN IN BLACK INK ON WHITE LINED PAPER WITH AMERICAN FLAGS AT THE TOP. FROM "DOC SPRESSOR... TO ALL MY BROTHERS AND SISTERS". THE LETTER IS LAMINATED AND ATTACHED TO THE BOTTOM POLE WITH A GOLD BALL CHAIN.

(C) AN AMERICAN FLAG ATTACHED TO A GOLD PLASTIC STAFF WITH A ROUND TOP. ATTACHED TO THE TOP LEFT CORNER OF THE FRAME WITH A WHITE ADHESEIVE.

(D) AN AMERICAN FLAG ATTACHED TO A GOLD PLASTIC STAFF WITH A ROUND TOP. THE STAFF IS STUCK TO THE BOTTOM RIGHT CORNER OF THE FRAME WITH A WHITE ADHESIVE.

(E) A CIRCULAR UNITED STATES AIR FORCE PIN. GOLD WITH WHITE AND BLUE ACCENTS. ATTACHED TO THE LEFT POLE WITHGLUE.

(F) A CIRCULAR UNITED STATES ARMY PIN. GOLD WITH GREEN AND WHITE ACCENTS. ATTACHED TO THE TOP POLE WITH GLUE.

(G) A CIRCULAR UNITED STATES COAST GUARD PIN. GOLD WITH RED AND WHITE ACCENTS. ATTACHED TO THE RIGHT POLE WITH GLUE. (H) A CIRCULAR UNITED STATES NAVY PIN. GOLD WITH BLUE AND WHITE

ACCENTS. ATTACHED TO THE BOTTOM POLE WITH GLUE. (I) A CIRCULAR UNITED STATES MARINE CORPS PIN. GOLD WITH RED AND

BLACK ACCENTS. ATTACHED TO THE BOTTOM POLE WITH GLUE.

Material: FABRIC, METAL, PAPER, PLASTIC, WOOD

Measurements: L 117.0 W 92.0 cm

Page 2 of 131