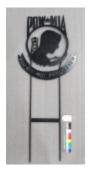

## Image

# Object Name: Assemblage Description:

WOODEN BAMBOO ASSEMBLAGE. HAS TWO POLES VERTICAL CONNECTED BY A HORIZONTAL ONE AND A WREATH OF BARBED WIRE. BEHIND THE WIRE IS A WOODEN BACKING WITH BLACK PAPER WORDS "SBMC" AND "POW-MIA, YOU ARE NOT FORGOTTEN" ON A WAXY PAPER. THERE ARE RED AND BLACK RIBBONS FRAMING THE WORDS.

| Material:     | FABRIC, METAL, PAPER, WOOD |
|---------------|----------------------------|
| Measurements: | L 118.8, W 47.5 cm         |
|               |                            |

Catalog Number:VIVE 15411Parts:Item Count:1.00