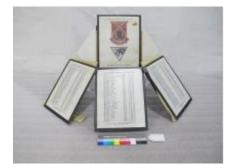

# **Object Name: Assemblage**

**Description:** 

(A) A SQUARE BAMBOO FRAME CONSISTING OF FOUR BAMBOO STICKS TIED TOGETHER AT EACH CORNER WITH ROPE.

(B) A LETTER, HANDWRITTEN IN BLACK INK ON WHITE LINED PAPER WITH AMERICAN FLAGS AT THE TOP. FROM "DOC SPRESSOR... TO ALL MY BROTHERS AND SISTERS". THE LETTER IS LAMINATED AND ATTACHED TO THE BOTTOM POLE WITH A GOLD BALL CHAIN.

(C) AN AMERICAN FLAG ATTACHED TO A GOLD PLASTIC STAFF WITH A ROUND TOP. ATTACHED TO THE TOP LEFT CORNER OF THE FRAME WITH A WHITE ADHESEIVE.

(D) AN AMERICAN FLAG ATTACHED TO A GOLD PLASTIC STAFF WITH A ROUND TOP. THE STAFF IS STUCK TO THE BOTTOM RIGHT CORNER OF THE FRAME WITH A WHITE ADHESIVE.

(E) A CIRCULAR UNITED STATES AIR FORCE PIN. GOLD WITH WHITE AND BLUE ACCENTS. ATTACHED TO THE LEFT POLE WITHGLUE.

(F) A CIRCULAR UNITED STATES ARMY PIN. GOLD WITH GREEN AND WHITE ACCENTS. ATTACHED TO THE TOP POLE WITH GLUE.

(G) A CIRCULAR UNITED STATES COAST GUARD PIN. GOLD WITH RED AND WHITE ACCENTS. ATTACHED TO THE RIGHT POLE WITH GLUE. (H) A CIRCULAR UNITED STATES NAVY PIN. GOLD WITH BLUE AND WHITE

ACCENTS. ATTACHED TO THE BOTTOM POLE WITH GLUE. (I) A CIRCULAR UNITED STATES MARINE CORPS PIN. GOLD WITH RED AND

BLACK ACCENTS. ATTACHED TO THE BOTTOM POLE WITH GLUE.

Material: FABRIC, METAL, PAPER, PLASTIC, WOOD

Measurements: L 117.0 W 92.0 cm

Page 2 of 131