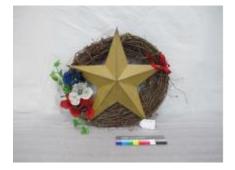

# **Object Name: Assemblage**

#### **Description:**

AN ASSEMBLAGE OF MATERIALS CREATING A COMMEMORATIVE BASKET.

(A) A WOODEN BASKET WRAPPED IN WOOD BRANCHES WITH ARTIFICIAL
 GREEN PLANTS COMING OUT OF IT. ALSO, A WOODEN CROSS WITH A HALO
 OF BRANCHES ON IT IS COMING UP FROM THE BASKET.
 (B) A GRAY STONE TILE ENGRAVED WITH FLOWERS AND THE MESSAGE,

"WHEN SOMEONE YOU LOVE BECOMES A MEMORY..." IS ATTACHED TO THE BACK OF THE BASKET WITH METAL WIRES.

(C) A BLACK POW/MIA FLAG ATTACHED TO A BLACK PLASTIC STAFF WITH A GOLD POINTED TOP. THE FLAG IS INSERTED INTO THE BASKET IN THE FRONT RIGHT CORNER.

(D) AN AMERICAN FLAG ATTACHED TO A BLACK PLASTIC STAFF WITH A GOLD ROUNDED TOP. THE FLAG IS INSERTED INTO THE BASKET IN THE FRONT CENTER.

(E) A YELLOW VIETNAM VETERANS OF AMERICA FLAG. ATTACHED TO A BLACK PLASTIC STAFF WITH A GOLD POINTED TOP. THE FLAG IS INSERTED INTO THE FRONT LEFT CORNER OF THE BASKET.

(F) A MINIATURE COPY OF THE NEW TESTAMENT. THE BOOK HAS A WHITE COVER WITH GOLD LETTERING AND IS PLACED ON TOP OF THE ARTIFICIAL PLANTS IN THE BASKET.

| Material:       | FABRIC, METAL, PAPER, PLASTIC, STONE |            |
|-----------------|--------------------------------------|------------|
| Measurements:   | L 57.0 W 32.0 H 60.0 cm              |            |
|                 |                                      |            |
| Catalog Number: | \/I\/F 15408                         | Parts: a.f |