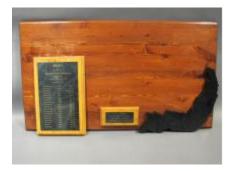

# Object Name: Assemblage **Description:** ASSEMBLAGE ENTITLED; "AFTER THE HOLOCAUST". BASE: SMALL BROWN DESK ON CASTERS W/ 2 SKATEBOARDS TIED TO ITS LOWER EXTREMITIES. WOODEN BOARD W/ CURVES & HOLES CUT IN TIED TO DESK. VARIOUS ITEMS TIED TO BOARD & EACH OTHER. INCLUDE: PIE PANS, HUBCAPS, VACUUM CLEANER NOZZLES & HOSES, FRAGMENTS OF A RADIATOR. MOST PROJECT UPWARD. ALL PAINTED ROUGHLY W/ SILVER SPRAY PAINT & TIED W/ ELECTRICAL WIRE. A HUMAN DUMMY (STUFFING W/ REAL CLOTHES & DRAWN PAPER FACE) CRUMPLED BETWEEN DESK'S LEGS. MAIN STRUCTURE IS ITEM A: 12 LOOSE ITEMS ARE COMPONENT PARTS B-M. ACCORDING TO THE TURNER BOOK THIS WAS LEFT "AT THE END OF A PROTEST DEMONSTRATION AGAINST NUCLEAR WEAPONS" AND IS ENTITLED "AFTER THE HOLOCAUST" Material: Measurements: L 190.0, W 73.0, H 178.0 CM Catalog Number: VIVE 9524 Parts: a-m