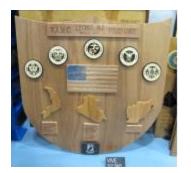

(E) A CIRCULAR UNITED STATES AIR FORCE PIN. GOLD WITH WHITE AND BLUE ACCENTS. ATTACHED TO THE LEFT POLE WITHGLUE.

(F) A CIRCULAR UNITED STATES ARMY PIN. GOLD WITH GREEN AND WHITE ACCENTS. ATTACHED TO THE TOP POLE WITH GLUE.

(G) A CIRCULAR UNITED STATES COAST GUARD PIN. GOLD WITH RED AND WHITE ACCENTS. ATTACHED TO THE RIGHT POLE WITH GLUE. (H) A CIRCULAR UNITED STATES NAVY PIN. GOLD WITH BLUE AND WHITE

ACCENTS. ATTACHED TO THE BOTTOM POLE WITH GLUE. (I) A CIRCULAR UNITED STATES MARINE CORPS PIN. GOLD WITH RED AND

BLACK ACCENTS. ATTACHED TO THE BOTTOM POLE WITH GLUE.

Material: FABRIC, METAL, PAPER, PLASTIC, WOOD

Measurements: L 117.0 W 92.0 cm

Page 2 of 131