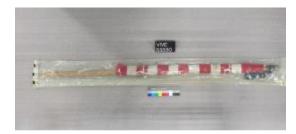

| VIVE 33329                  | Parts: |
| The second se | Count:                                                                                                                                                                                                                                              | 1.00                        |        |
|                                                                                                                 |                                                                                                                                                                                                                                                     |                             |        |

#### Image



# **Object Name: flag**

#### **Description:**

FULL SIZE UNITED STATES FLAG ON A WOODEN STAFF WITH GOLD ROUNDED FINIAL. FLAG IS ROLLED AROUND STAFF. A BLACK LEATHER POUCH IS TIED AROUND FINIAL, CONTAINING A CLEAR CRYSTAL. FLAG HAS BLOOD STAINS ON IT.

SUPPLEMENTAL INFORMATION: LETTER INCLUDED FROM DUERY FELTON SAYS THAT ACCORDING TO RANGER MORRIS, THE FLAG WAS BROUGHT TO THE WALL, WHERE THE DONOR CUT HIS WRISTS AND BLED ON THE FLAG. PLEASE KEEP FLAG SEALED.

| Material:     | FABRICLEATHERMETALSTONEWOOD |
|---------------|-----------------------------|
| Measurements: | L 149, W 6 cm               |
|               |                             |

Parts:

| Catalog Number: | VIVE 33330 |  |
|-----------------|------------|--|
| Item Count:     | 1.00       |  |

#### Image



# Object N