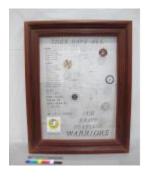

# **Object Name: Assemblage**

**Description:** 

(A) A SQUARE BAMBOO FRAME CONSISTING OF FOUR BAMBOO STICKS TIED TOGETHER AT EACH CORNER WITH ROPE.

(B) A LETTER, HANDWRITTEN IN BLACK INK ON WHITE LINED PAPER WITH AMERICAN FLAGS AT THE TOP. FROM "DOC SPRESSOR... TO ALL MY BROTHERS AND SISTERS". THE LETTER IS LAMINATED AND ATTACHED TO THE BOTTOM POLE WITH A GOLD BALL CHAIN.

(C) AN AMERICAN FLAG ATTACHED TO A GOLD PLASTIC STAFF WITH A ROUND TOP. ATTACHED TO THE TOP LEFT CORNER OF THE FRAME WITH A WHITE ADHESEIVE.

(D) AN AMERICAN FLAG ATTACHED TO A GOLD PLASTIC STAFF WITH A ROUND TOP. THE STAFF IS STUCK TO THE BOTTOM RIGHT CORNER OF THE FRAME WITH A WHITE ADHESIVE.

(E) A CIRCULAR UNITED STATES AIR FORCE PIN. GOLD WITH WHITE AND BLUE ACCENTS. ATTACHED TO THE LEFT POLE WITHGLUE.

(F) A CIRCULAR UNITED STATES ARMY PIN. GOLD WITH GREEN AND WHITE ACCENTS. ATTACHED TO THE TOP POLE WITH GLUE.

(G) A CIRCULAR UNITED STATES COAST GUARD PIN. GOLD WITH RED AND WHITE ACCENTS. ATTACHED TO THE RIGHT POLE WITH GLUE. (H) A CIRCULAR UNITED STATES NAVY PIN. GOLD WITH BLUE AND WHITE

ACCENTS. ATTACHED TO THE BOTTOM POLE WITH GLUE. (I) A CIRCULAR UNITED STATES MARINE CORPS PIN. GOLD WITH RED AND

BLACK ACCENTS. ATTACHED TO THE BOTTOM POLE WITH GLUE.

Material: FABRIC, METAL, PAPER, PLASTIC, WOOD

Measurements: L 117.0 W 92.0 cm

Page 2 of 131