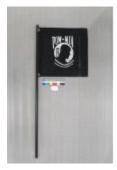

| Catalog Number: | VIVE 33330 |  |
|-----------------|------------|--|
| Item Count:     | 1.00       |  |

#### Image



# Object Name: flag

#### **Description:**

BLACK FLAG ON A WHITE METAL STAFF WITH GOLD PLASTIC EAGLE FINIAL. IN CENTER IS A YELLOW MAP OF VIETNAM NEXT TO GREEN IMAGE OF THE THREE SERVICEMEN STATUE. ALL SURROUNDED BY A RED CIRCLE AND "OUR CAUSE WAS JUST", "VIETNAM VETERAN". THIS IS SURROUNDED BY MILITARY UNIT INSIGNIA.

| Material:       | FABRICMETALPLASTIC                |        |  |
|-----------------|-----------------------------------|--------|--|
| Measurements:   | (FLAG) L 88, W 151 (STAFF) 183 cm |        |  |
| Catalog Number: | VIVE 33363                        | Parts: |  |
| Item Count:     | 1.00                              |        |  |

#### Image



#### Image



#### **Object Name:** flag Description:

**Object Name: flag** 

WITH GREEN WIRE.

Measurements:

**Item Count:** 

Catalog Number: VIVE 33367

1.00

**Description:** 

Material:

US FLAG AND A POW/MIA FLAG ON A WOODEN STAFF. THEY ARE ATTACHED TO STAFF TOGETHER, POW/MIA ON TOP. BOTH ARE RIPPED AND TATTERED ON RIGHT SIDE. STAFF HAS A ROUND FINIAL. SOME BROKEN OFF STRIPS FROM US FLAG ARE TAPED AROUND FINIAL WITH BLACK ELECTRICAL TAPE. A WHITE BUSINESS CARD IS TAPED TO STAFF WITH HARLEY DAVIDSON LOGO AND "DENNIS 'SWEDE' & FRANCIS HUBBARTT..."

TWO LARGE NYLON FLAGS OF THE DISTRICT OF COLUMBIA (WASHINGTON D.C.). FLAGS ARE WHITE WITH TWO HORIZONTAL RED LINES AND THREE RED STARS ABOVE THOSE. FLAGS ON WOODEN STAFFS, WITH ROUND GOLD PLASTIC FINIALS. FLAGS ARE BOTH

Parts:

BLACK PO