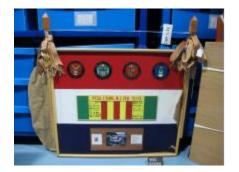

# **Object Name: Assemblage**

#### **Description:**

AN ASSEMBLAGE OF MATERIALS CREATING A COMMEMORATIVE BASKET.

(A) A WOODEN BASKET WRAPPED IN WOOD BRANCHES WITH ARTIFICIAL
 GREEN PLANTS COMING OUT OF IT. ALSO, A WOODEN CROSS WITH A HALO
 OF BRANCHES ON IT IS COMING UP FROM THE BASKET.
 (B) A GRAY STONE TILE ENGRAVED WITH FLOWERS AND THE MESSAGE,

"WHEN SOMEONE YOU LOVE BECOMES A MEMORY..." IS ATTACHED TO THE BACK OF THE BASKET WITH METAL WIRES.

(C) A BLACK POW/MIA FLAG ATTACHED TO A BLACK PLASTIC STAFF WITH A GOLD POINTED TOP. THE FLAG IS INSERTED INTO THE BASKET IN THE FRONT RIGHT CORNER.

(D) AN AMERICAN FLAG ATTACHED TO A BLACK PLASTIC STAFF WITH A GOLD ROUNDED TOP. THE FLAG IS INSERTED INTO THE BASKET IN THE FRONT CENTER.

(E) A YELLOW VIETNAM VETERANS OF AMERICA FLAG. ATTACHED TO A BLACK PLASTIC STAFF WITH A GOLD POINTED TOP. THE FLAG IS INSERTED INTO THE FRONT LEFT CORNER OF THE BASKET.

(F) A MINIATURE COPY OF THE NEW TESTAMENT. THE BOOK HAS A WHITE COVER WITH GOLD LETTERING AND IS PLACED ON TOP OF THE ARTIFICIAL PLANTS IN THE BASKET.

| Material:       | FABRIC, METAL, PAPER, PLASTIC, STONE |            |
|-----------------|--------------------------------------|------------|
| Measurements:   | L 57.0 W 32.0 H 60.0 cm              |            |
|                 |                                      |            |
| Catalog Number: | \/I\/F 15408                         | Parts: a.f |