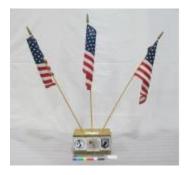

# **Object Name: Assemblage**

**Description:** 

(A) A SQUARE BAMBOO FRAME CONSISTING OF FOUR BAMBOO STICKS TIED TOGETHER AT EACH CORNER WITH ROPE.

(B) A LETTER, HANDWRITTEN IN BLACK INK ON WHITE LINED PAPER WITH AMERICAN FLAGS AT THE TOP. FROM "DOC SPRESSOR... TO ALL MY BROTHERS AND SISTERS". THE LETTER IS LAMINATED AND ATTACHED TO THE BOTTOM POLE WITH A GOLD BALL CHAIN.

(C) AN AMERICAN FLAG ATTACHED TO A GOLD PLASTIC STAFF WITH A ROUND TOP. ATTACHED TO THE TOP LEFT CORNER OF THE FRAME WITH A WHITE ADHESEIVE.

(D) AN AMERICAN FLAG ATTACHED TO A GOLD PLASTIC STAFF WITH A ROUND TOP. THE STAFF IS STUCK TO THE BOTTOM RIGHT CORNER OF THE FRAME WITH A WHITE ADHESIVE.