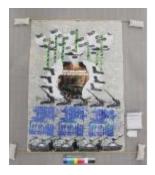

# **Description:**

**Item Count:** 

(A) THREE SIDES OF A CARDBOARD BOX, COVERED WITH PHOTOGRAPHS AND SOUVENIRS FROM VIETNAM TRAVELS. CENTER HAS A WHITE T-SHIRT DRAPED OVER IT, WITH "SAIGON CITY VIETNAM" IN RED, GREEN, BLUE. MAP OF VIETNAM ON SHIRT. RIGHT SIDE IS COVERED WITH PHOTOGRAPHS FROM VIETNAM, ATTACHED WITH MASKING TAPE. LEFT SIDE HAS MORE PHOTOGRAPHS AND THREE PLASTIC ZIPLOC BAGS TAPED TO IT. BAGS CONTAIN COFFEE, FRUIT, AND CHILES FROM VIETNAM. DETACHED OBJECTS INCLUDE: (B) BAG CONTAINING PIECE OF WALL FROM HANOI HILTON, (C) DIRT FROM HILL 65, (D-E) TWO PHOTOGRAPHS, (F) CALENDAR, (G) BOOK OF VIETNAMESE FOLK TALES TAPED TO LAMINATED MAP OF 1 CORPS.

ASSOCIATED WITH VIVE 11822 USED IN L.1997.4.VIVE (NY VETERANS AFFAIRS)

| Material:<br>Measurements: | CARDBOARDPAPE<br>ORGANICFABRIC<br>H38 X W106 X D60 CI | RPLASTICSTONE              |
|----------------------------|-------------------------------------------------------|----------------------------|
| Catalog Number:            |                                                       | <sup>™</sup><br>Parts: a-g |
| Item Count:                | 1.00                                                  |                            |