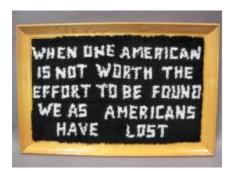

# Object Name: Assemblage Description:

WOODEN BAMBOO ASSEMBLAGE. HAS TWO POLES VERTICAL CONNECTED BY A HORIZONTAL ONE AND A WREATH OF BARBED WIRE. BEHIND THE WIRE IS A WOODEN BACKING WITH BLACK PAPER WORDS "SBMC" AND "POW-MIA, YOU ARE NOT FORGOTTEN" ON A WAXY PAPER. THERE ARE RED AND BLACK RIBBONS FRAMING THE WORDS.

| Material:     | FABRIC, METAL, PAPER, WOOD |
|---------------|----------------------------|
| Measurements: | L 118.8, W 47.5 cm         |
|               |                            |

Catalog Number:VIVE 15411Parts:Item Count:1.00