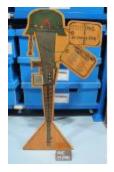

# Object Name: Assemblage Description:

WOODEN BAMBOO ASSEMBLAGE. HAS TWO POLES VERTICAL CONNECTED BY A HORIZONTAL ONE AND A WREATH OF BARBED WIRE. BEHIND THE WIRE IS A WOODEN BACKING WITH BLACK PAPER WORDS "SBMC" AND "POW-MIA, YOU ARE NOT FORGOTTEN" ON A WAXY PAPER. THERE ARE RED AND BLACK RIBBONS FRAMING THE WORDS.

| Material:     | FABRIC, METAL, PAPER, WOOD |
|---------------|----------------------------|
| Measurements: | L 118.8, W 47.5 cm         |
|               |                            |

Catalog Number:VIVE 15411Parts:Item Count:1.00