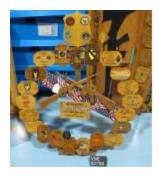

# Object Name: Assemblage Description:

WOODEN BAMBOO ASSEMBLAGE. HAS TWO POLES VERTICAL CONNECTED BY A HORIZONTAL ONE AND A WREATH OF BARBED WIRE. BEHIND THE WIRE IS A WOODEN BACKING WITH BLACK PAPER WORDS "SBMC" AND "POW-MIA, YOU ARE NOT FORGOTTEN" ON A WAXY PAPER. THERE ARE RED AND BLACK RIBBONS FRAMING THE WORDS.