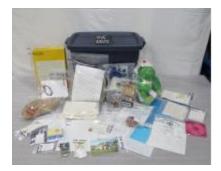

# **Object Name: Assemblage**

**Description:** 

(A) A SQUARE BAMBOO FRAME CONSISTING OF FOUR BAMBOO STICKS TIED TOGETHER AT EACH CORNER WITH ROPE.

(B) A LETTER, HANDWRITTEN IN BLACK INK ON WHITE LINED PAPER WITH AMERICAN FLAGS AT THE TOP. FROM "DOC SPRESSOR... TO ALL MY BROTHERS AND SISTERS". THE LETTER IS LAMINATED AND ATTACHED TO THE BOTTOM POLE WITH A GOLD BALL CHAIN.

(C) AN AMERICAN FLAG ATTACHED TO A GOLD PLASTIC STAFF WITH A ROUND TOP. ATTACHED TO THE TOP LEFT CORNER OF THE FRAME WITH A WHITE ADHESEIVE.

(D) AN AMERICAN FLAG ATTACHED TO A GOLD PLASTIC STAFF WITH A ROUND TOP. THE STAFF IS STUCK TO THE BOTTOM RIGHT CORNER OF THE FRAME WITH A WHITE ADHESIVE.

(E) A CIRCULAR UNITED STATES AIR FORCE PIN. GOLD WITH WHITE AND BLUE ACCENTS. ATTACHED TO THE LEFT POLE WITHGLUE.

(F) A CIRCULAR UNITED STATES ARMY PIN. GOLD WITH GREEN AND WHITE ACCENTS. ATTACHED TO THE TOP POLE WITH GLUE.

(G) A CIRCULAR UNITED STATES COAST GUARD PIN. GOLD WITH RED AND WHITE ACCENTS. ATTACHED TO THE RIGHT POLE WITH GLUE. (H) A CIRCULAR UNITED STATES NAVY PIN. GOLD WITH BLUE AND WHITE

ACCENTS. ATTACHED TO THE BOTTOM POLE WITH GLUE. (I) A CIRCULAR UNITED STATES MARINE CORPS PIN. GOLD WITH RED AND

BLACK ACCENTS. ATTACHED TO THE BOTTOM POLE WITH GLUE.

Material: FABRIC, METAL, PAPER, PLASTIC, WOOD

Measurements: L 117.0 W 92.0 cm

Page 2 of 131