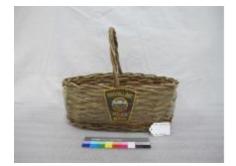

#### **Description:**

AN ASSEMBLAGE OF MATERIALS CREATING A COMMEMORATIVE BASKET.

(A) A WOODEN BASKET WRAPPED IN WOOD BRANCHES WITH ARTIFICIAL
 GREEN PLANTS COMING OUT OF IT. ALSO, A WOODEN CROSS WITH A HALO
 OF BRANCHES ON IT IS COMING UP FROM THE BASKET.
 (B) A GRAY STONE TILE ENGRAVED WITH FLOWERS AND THE MESSAGE,

"WHEN SOMEONE YOU LOVE BECOMES A MEMORY..." IS ATTACHED TO THE BACK OF THE BASKET WITH METAL WIRES.

(C) A BLACK POW/MIA FLAG ATTACHED TO A BLACK PLASTIC STAFF WITH A GOLD POINTED TOP. THE FLAG IS INSERTED INTO THE BASKET IN THE FRONT RIGHT CORNER.

(D) AN AMERICAN FLAG ATTACHED TO A BLACK PLASTIC STAFF WITH A GOLD ROUNDED TOP. THE FLAG IS INSERTED INTO THE BASKET IN THE FRONT CENTER.

(E) A YELLOW VIETNAM VETERANS OF AMERICA FLAG. ATTACHED TO A BLACK PLASTIC STAFF WITH A GOLD POINTED TOP. THE FLAG IS INSERTED INTO THE FRONT LEFT CORNER OF THE BASKET.

(F) A MINIATURE COPY OF THE NEW TESTAMENT. THE BOOK HAS A WHITE COVER WITH GOLD LETTERING AND IS PLACED ON TOP OF THE ARTIFICIAL PLANTS IN THE BASKET.

| Material:       | FABRIC, METAL, PAPER, PLASTIC, STONE |            |
|-----------------|--------------------------------------|------------|
| Measurements:   | L 57.0 W 32.0 H 60.0 cm              |            |
|                 |                                      |            |
| Catalog Number: | \/I\/F 15408                         | Parts: a.f |

Catalog Number:VIVE 15408Parts: a-fItem Count:1.00