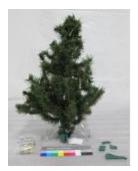

# Object Name: Assemblage **Description:** ASSEMBLAGE ENTITLED; "AFTER THE HOLOCAUST". BASE: SMALL BROWN DESK ON CASTERS W/ 2 SKATEBOARDS TIED TO ITS LOWER EXTREMITIES. WOODEN BOARD W/ CURVES & HOLES CUT IN TIED TO DESK. VARIOUS ITEMS TIED TO BOARD & EACH OTHER. INCLUDE: PIE PANS, HUBCAPS, VACUUM CLEANER NOZZLES & HOSES, FRAGMENTS OF A RADIATOR. MOST PROJECT UPWARD. ALL PAINTED ROUGHLY W/ SILVER SPRAY PAINT & TIED W/ ELECTRICAL WIRE. A HUMAN DUMMY (STUFFING W/ REAL CLOTHES & DRAWN PAPER FACE) CRUMPLED BETWEEN DESK'S LEGS. MAIN STRUCTURE IS ITEM A: 12 LOOSE ITEMS ARE COMPONENT PARTS B-M. ACCORDING TO THE TURNER BOOK THIS WAS LEFT "AT THE END OF A PROTEST DEMONSTRATION AGAINST NUCLEAR WEAPONS" AND IS ENTITLED "AFTER THE HOLOCAUST" Material: Measurements: L 190.0, W 73.0, H 178.0 CM Catalog Number: VIVE 9524 Parts: a-m