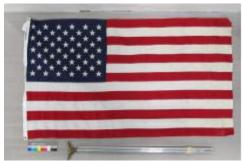

PENNANT. IT HAS BLACK AND GOLD LETTERING "U.S.M.C. VIETNAM VETERANS" WITH USMC INSIGNIA.

(D) PIECE OF TRIANGULAR BROWN LEATHER. IT HAS A BORDER OF GREEN, YELLOW, AND RED BEADS AND WHITE SHELLS. IT HAS FOUR METAL DISTINCTIVE UNIT INSIGNIA PINS. IT HAS RED, YELLOW, AND GREEN FRILLS ALONG ONE SIDE.

| Material:            | FABRICLEATHERMETAL - | -PLASTICWOOD L 105, W 140 cm |
|----------------------|----------------------|------------------------------|
| Measurements:        |                      |                              |
|                      |                      |                              |
| Catalog Number: Item | VIVE 33318           | Parts: a-d                   |
| Count:               | 1.00                 |                              |

#### Image



#### Image



#### Object Name: flag Description:

**Object Name:** 

flag

WHITE FLAG MADE OF A STIFF PAPER MACHE. IN CENTER IS A PAINTED RED CIRCLE WITH A CURVED BLUE LINE CROSSING IT. BLACK WORDS BELOW "V. VETP. MONTROSE. 11G-1999". FLAG ON A SQUARE WOODEN STAFF WITH POINTED BOTTOM.

| Material:                      | PAPERWOOD                   |          |
|--------------------------------|-----------------------------|----------|
| Measurements:                  | (FLAG) L 62, W 72.3 (STAFF) | ) 120 cm |
| Catalog Number: Item<br>Count: | VIVE 33319<br>1.00          | Parts:   |

# Object Name: flag

Description:

(A) FULL SIZE COTTON AMERICAN FLAG, UNMARKED. MFR RELIANCE. FLAG IS WRINKLED. TWO GOLD GROMMETS ALONG LEFT SIDE. LEFT WITH A SILVER METAL FLAG STAFF (B). STAFF IS SPLIT IN TO PARTS WHI