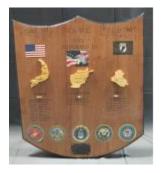

# **Object Name: Assemblage**

#### **Description:**

AN ASSEMBLAGE OF MATERIALS CREATING A COMMEMORATIVE BASKET.

(A) A WOODEN BASKET WRAPPED IN WOOD BRANCHES WITH ARTIFICIAL
 GREEN PLANTS COMING OUT OF IT. ALSO, A WOODEN CROSS WITH A HALO
 OF BRANCHES ON IT IS COMING UP FROM THE BASKET.
 (B) A GRAY STONE TILE ENGRAVED WITH FLOWERS AND THE MESSAGE,

"WHEN SOMEONE YOU LOVE BECOMES A MEMORY..." IS ATTACHED TO THE BACK OF THE BASKET WITH METAL WIRES.

(C) A BLACK POW/MIA FLAG ATTACHED TO A BLACK PLASTIC STAFF WITH A GOLD POINTED TOP. THE FLAG IS INSERTED INTO THE BASKET IN THE FRONT RIGHT CORNER.

(D) AN AMERICAN FLAG ATTACHED TO A BLACK PLASTIC STAFF WITH A GOLD ROUNDED TOP. THE FLAG IS INSERTED INTO THE BASKET IN THE FRONT CENTER.

(E) A YELLOW VIETNAM VETERANS OF AMERICA FLAG. ATTACHED TO A BLACK PLASTIC STAFF WITH A GOLD POINTED TOP. THE FLAG IS INSERTED INTO THE FRONT LEFT CORNER OF THE BASKET.

(F) A MINIATURE COPY OF THE NEW TESTAMENT. THE BOOK HAS A WHITE COVER WITH GOLD LETTERING AND IS PLACED ON TOP OF THE ARTIFICIAL PLANTS IN THE BASKET.

| Material:       | FABRIC, METAL, PAPER, PLASTIC, STONE |            |
|-----------------|--------------------------------------|------------|
| Measurements:   | L 57.0 W 32.0 H 60.0 cm              |            |
|                 |                                      |            |
| Catalog Number: | \/I\/F 15408                         | Parts: a.f |

Catalog Number:VIVE 15408Parts: a-fItem Count:1.00