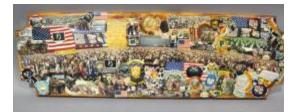

# Object Name: Assemblage Description:

COMPONENT A: LARGE WOODEN BOX WITH GOLD COLORED METAL TRIM AND GOLD COLORED METAL HANDELS.

COMPONENT B: INSIDE THE BOX IS A LARGE GLASS CASE WITH BLACK PLASTIC TRIM.

COMPONENT C: A MODEL COAST GUARD BOAT IS IN THE MIDDLE OF THE GLASS CASE. IT IS MADE OF BLACK PLASTIC.

COMPONENT D: TO THE RIGHT AND LEFT OF THE BOAT ARE TWO BOOKS ABOUT THE COAST GUARD. ONE IS TITLED "COAST GUARD ACTION IN VIETNAM". THE OTHER IS "THE COAST GUARD AT WAR".

COMPONENT E: IN FRONT OF THE MODEL BOAT ARE SIX COAST GUARD PATCHES FROM VIETNAM.

COMPONENT F: IN THE ROOF OF THE GLASS CASE ARE FOUR PRINTED ARTICLES ABOUT "THE COAST GUARD'S VIETNAM".

COMPONENT G: A HAND CART THAT CAME WITH THE CRATE.