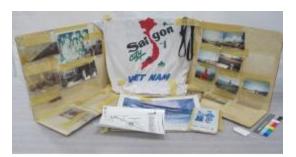

# **Description:**

**Item Count:** 

(A) THREE SIDES OF A CARDBOARD BOX, COVERED WITH PHOTOGRAPHS AND SOUVENIRS FROM VIETNAM TRAVELS. CENTER HAS A WHITE T-SHIRT DRAPED OVER IT, WITH "SAIGON CITY VIETNAM" IN RED, GREEN, BLUE. MAP OF VIETNAM ON SHIRT. RIGHT SIDE IS COVERED WITH PHOTOGRAPHS FROM VIETNAM, ATTACHED WITH MASKING TAPE. LEFT SIDE HAS MORE PHOTOGRAPHS AND THREE PLASTIC ZIPLOC BAGS TAPED TO IT. BAGS CONTAIN COFFEE, FRUIT, AND CHILES FROM VIETNAM. DETACHED OBJECTS INCLUDE: (B) BAG CONTAINING PIECE OF WALL FROM HANOI HILTON, (C) DIRT FROM HILL 65, (D-E) TWO PHOTOGRAPHS, (F) CALENDAR, (G) BOOK OF VIETNAMESE FOLK TALES TAPED TO LAMINATED MAP OF 1 CORPS.

ASSOCIATED WITH VIVE 11822 USED IN L.1997.4.VIVE (NY VETERANS AFFAIRS)

| Material:<br>Measurements: | CARDBOARDPAPE<br>ORGANICFABRIC<br>H38 X W106 X D60 CI | RPLASTICSTONE              |
|----------------------------|-------------------------------------------------------|----------------------------|
| Catalog Number:            |                                                       | <sup>™</sup><br>Parts: a-g |
| Item Count:                | 1.00                                                  |                            |