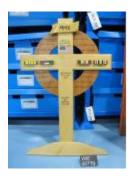

## Image

# Object Name: Assemblage Description:

WOODEN BAMBOO ASSEMBLAGE. HAS TWO POLES VERTICAL CONNECTED BY A HORIZONTAL ONE AND A WREATH OF BARBED WIRE. BEHIND THE WIRE IS A WOODEN BACKING WITH BLACK PAPER WORDS "SBMC" AND "POW-MIA, YOU ARE NOT FORGOTTEN" ON A WAXY PAPER. THERE ARE RED AND BLACK RIBBONS FRAMING THE WORDS.

| Material:     | FABRIC, METAL, PAPER, WOOD |
|---------------|----------------------------|
| Measurements: | L 118.8, W 47.5 cm         |
|               |                            |

Catalog Number:VIVE 15411Parts:Item Count:1.00