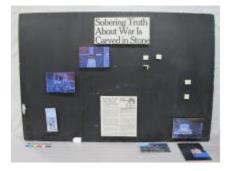

# Object Name: Assemblage **Description:** ASSEMBLAGE ENTITLED; "AFTER THE HOLOCAUST". BASE: SMALL BROWN DESK ON CASTERS W/ 2 SKATEBOARDS TIED TO ITS LOWER EXTREMITIES. WOODEN BOARD W/ CURVES & HOLES CUT IN TIED TO DESK. VARIOUS ITEMS TIED TO BOARD & EACH OTHER. INCLUDE: PIE PANS, HUBCAPS, VACUUM CLEANER NOZZLES & HOSES, FRAGMENTS OF A RADIATOR. MOST PROJECT UPWARD. ALL PAINTED ROUGHLY W/ SILVER SPRAY PAINT & TIED W/ ELECTRICAL WIRE. A HUMAN DUMMY (STUFFING W/ REAL CLOTHES & DRAWN PAPER FACE) CRUMPLED BETWEEN DESK'S LEGS. MAIN STRUCTURE IS ITEM A: 12 LOOSE ITEMS ARE COMPONENT PARTS B-M. ACCORDING TO THE TURNER BOOK THIS WAS LEFT "AT THE END OF A PROTEST DEMONSTRATION AGAINST NUCLEAR WEAPONS" AND IS ENTITLED "AFTER THE HOLOCAUST" Material: Measurements: L 190.0, W 73.0, H 178.0 CM Catalog Number: VIVE 9524 Parts: a-m