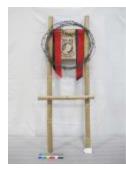

# Object Name: Assemblage Description:

WOODEN BAMBOO ASSEMBLAGE. HAS TWO POLES VERTICAL CONNECTED BY A HORIZONTAL ONE AND A WREATH OF BARBED WIRE. BEHIND THE WIRE IS A WOODEN BACKING WITH BLACK PAPER WORDS "SBMC" AND "POW-MIA, YOU ARE NOT FORGOTTEN" ON A WAXY PAPER. THERE ARE RED AND BLACK RIBBONS FRAMING THE WORDS.

| Material:     | FABRIC, METAL, PAPER, WOOD |
|---------------|----------------------------|
| Measurements: | L 118.8, W 47.5 cm         |
|               |                            |

Catalog Number:VIVE 15411Parts:Item Count:1.00