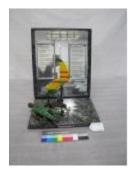

## Image

# Object Name: Assemblage

# **Description:**

**Item Count:** 

(A) THREE SIDES OF A CARDBOARD BOX, COVERED WITH PHOTOGRAPHS AND SOUVENIRS FROM VIETNAM TRAVELS. CENTER HAS A WHITE T-SHIRT DRAPED OVER IT, WITH "SAIGON CITY VIETNAM" IN RED, GREEN, BLUE. MAP OF VIETNAM ON SHIRT. RIGHT SIDE IS COVERED WITH PHOTOGRAPHS FROM VIETNAM, ATTACHED WITH MASKING TAPE. LEFT SIDE HAS MORE PHOTOGRAPHS AND THREE PLASTIC ZIPLOC BAGS TAPED TO IT. BAGS CONTAIN COFFEE, FRUIT, AND CHILES FROM VIETNAM. DETACHED OBJECTS INCLUDE: (B) BAG CONTAINING PIECE OF WALL FROM HANOI HILTON, (C) DIRT FROM HILL 65, (D-E) TWO PHOTOGRAPHS, (F) CALENDAR, (G) BOOK OF VIETNAMESE FOLK TALES TAPED TO LAMINATED MAP OF 1 CORPS.

ASSOCIATED WITH VIVE 11822 USED IN L.1997.4.VIVE (NY VETERANS AFFAIRS)

| Material:<br>Measurements: | CARDBOARDPAPE<br>ORGANICFABRIC<br>H38 X W106 X D60 CI | RPLASTICSTONE              |
|----------------------------|-------------------------------------------------------|----------------------------|
| Catalog Number:            |                                                       | <sup>™</sup><br>Parts: a-g |
| Item Count:                | 1.00                                                  |                            |