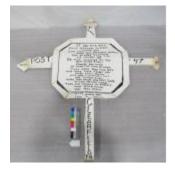

#### **Description:**

AN ASSEMBLAGE OF MATERIALS CREATING A COMMEMORATIVE BASKET.

(A) A WOODEN BASKET WRAPPED IN WOOD BRANCHES WITH ARTIFICIAL
 GREEN PLANTS COMING OUT OF IT. ALSO, A WOODEN CROSS WITH A HALO
 OF BRANCHES ON IT IS COMING UP FROM THE BASKET.
 (B) A GRAY STONE TILE ENGRAVED WITH FLOWERS AND THE MESSAGE,

"WHEN SOMEONE YOU LOVE BECOMES A MEMORY..." IS ATTACHED TO THE BACK OF THE BASKET WITH METAL WIRES.

(C) A BLACK POW/MIA FLAG ATTACHED TO A BLACK PLASTIC STAFF WITH A GOLD POINTED TOP. THE FLAG IS INSERTED INTO THE BASKET IN THE FRONT RIGHT CORNER.

(D) AN AMERICAN FLAG ATTACHED TO A BLACK PLASTIC STAFF WITH A GOLD ROUNDED TOP. THE FLAG IS INSERTED INTO THE BASKET IN THE FRONT CENTER.

(E) A YELLOW VIETNAM VETERANS OF AMERICA FLAG. ATTACHED TO A BLACK PLASTIC STAFF WITH A GOLD POINTED TOP. THE FLAG IS INSERTED INTO THE FRONT LEFT CORNER OF THE BASKET.

(F) A MINIATURE COPY OF THE NEW TESTAMENT. THE BOOK HAS A WHITE COVER WITH GOLD LETTERING AND IS PLACED ON TOP OF THE ARTIFICIAL PLANTS IN THE BASKET.

| Material:       | FABRIC, METAL, PAPER, PLASTIC, STONE |            |
|-----------------|--------------------------------------|------------|
| Measurements:   | L 57.0 W 32.0 H 60.0 cm              |            |
|                 |                                      |            |
| Catalog Number: | \/I\/F 15408                         | Parts: a.f |