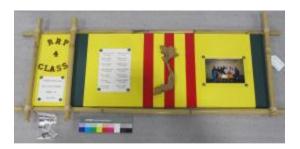

# **Object Name: Assemblage**

**Description:** 

(A) A SQUARE BAMBOO FRAME CONSISTING OF FOUR BAMBOO STICKS TIED TOGETHER AT EACH CORNER WITH ROPE.

(B) A LETTER, HANDWRITTEN IN BLACK INK ON WHITE LINED PAPER WITH AMERICAN FLAGS AT THE TOP. FROM "DOC SPRESSOR... TO ALL MY BROTHERS AND SISTERS". THE LETTER IS LAMINATED AND ATTACHED TO THE BOTTOM POLE WITH A GOLD BALL CHAIN.

(C) AN AMERICAN FLAG ATTACHED TO A GOLD PLASTIC STAFF WITH A ROUND TOP. ATTACHED TO THE TOP LEFT CORNER OF THE FRAME WITH A WHITE ADHESEIVE.

(D) AN AMERICAN FLAG ATTACHED TO A GOLD PLASTIC STAFF WITH A ROUND TOP. THE STAFF IS STUCK TO THE BOTTOM RIGHT CORNER OF THE FRAME WITH A WHITE ADHESIVE.

(E) A CIRCULAR UNITED STATES AIR FORCE PIN. GOLD WITH WHITE AND BLUE ACCENTS. ATTACHED TO THE LEFT POLE WITHGLUE.

(F) A CIRCULAR UNITED STATES ARMY PIN. GOLD WITH GREEN AND WHITE ACCENTS. ATTACHED TO THE TOP POLE WITH GLUE.

(G) A CIRCULAR UNITED STATES COAST GUARD PIN. GOLD WITH RED AND WHITE ACCENTS. ATTACHED TO THE RIGHT POLE WITH GLUE. (H) A CIRCULAR UNITED STATES NAVY PIN. GOLD WITH BLUE AND WHITE

ACCENTS. ATTACHED TO THE BOTTOM POLE WITH GLUE. (I) A CIRCULAR UNITED STATES MARINE CORPS PIN. GOLD WITH RED AND

BLACK ACCENTS. ATTACHED TO THE BOTTOM POLE WITH GLUE.

Material: FABRIC, METAL, PAPER, PLASTIC, WOOD

Measurements: L 117.0 W 92.0 cm

Page 2 of 131