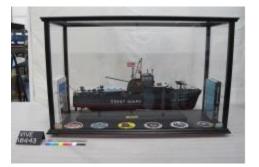

# Object Name: Assemblage Description:

COMPONENT A: LARGE WOODEN BOX WITH GOLD COLORED METAL TRIM AND GOLD COLORED METAL HANDELS.

COMPONENT B: INSIDE THE BOX IS A LARGE GLASS CASE WITH BLACK PLASTIC TRIM.

COMPONENT C: A MODEL COAST GUARD BOAT IS IN THE MIDDLE OF THE GLASS CASE. IT IS MADE OF BLACK PLASTIC.

COMPONENT D: TO THE RIGHT AND LEFT OF THE BOAT ARE TWO BOOKS ABOUT THE COAST GUARD. ONE IS TITLED "COAST GUARD ACTION IN VIETNAM". THE OTHER IS "THE COAST GUARD AT WAR".

COMPONENT E: IN FRONT OF THE MODEL BOAT ARE SIX COAST GUARD PATCHES FROM VIETNAM.

COMPONENT F: IN THE ROOF OF THE GLASS CASE ARE FOUR PRINTED ARTICLES ABOUT "THE COAST GUARD'S VIETNAM".

COMPONENT G: A HAND CART THAT CAME WITH THE CRATE.

| Material:       | FABRIC, GLASS, ME<br>WOOD                | TAL, PAPER, PLASTIC,                            |
|-----------------|------------------------------------------|-------------------------------------------------|
| Measurements:   | (BOX) L 105 W 45 H 3<br>60 CM (HANDCART) | 33 CM (GLASS) L 96 W 35 H<br>L 125 W 52 H 45 CM |
| Catalog Number: | VIVE 16443                               | Parts: a-g                                      |
| Item Count:     | 1.00                                     |                                                 |