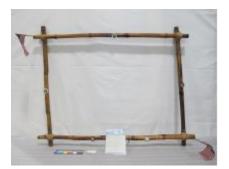

# **Object Name: Assemblage**

**Description:** 

(A) A SQUARE BAMBOO FRAME CONSISTING OF FOUR BAMBOO STICKS TIED TOGETHER AT EACH CORNER WITH ROPE.

(B) A LETTER, HANDWRITTEN IN BLACK INK ON WHITE LINED PAPER WITH AMERICAN FLAGS AT THE TOP. FROM "DOC SPRESSOR... TO ALL MY BROTHERS AND SISTERS". THE LETTER IS LAMINATED AND ATTACHED TO THE BOTTOM POLE WITH A GOLD BALL CHAIN.

(C) AN AMERICAN FLAG ATTACHED TO A GOLD PLASTIC STAFF WITH A ROUND TOP. ATTACHED TO THE TOP LEFT CORNER OF THE FRAME WITH A WHITE ADHESEIVE.

(D) AN AMERICAN FLAG ATTACHED TO A GOLD PLASTIC STAFF WITH A ROUND TOP. THE STAFF IS STUCK TO THE BOTTOM RIGHT CORNER OF THE FRAME WITH A WHITE ADHESIVE.

(E) A CIRCULAR UNITED STATES AIR FORCE PIN. GOLD WITH WHITE AND BLUE ACCENTS. ATTACHED TO THE LEFT POLE WITHGLUE.

(F) A CIRCULAR UNITED STATES ARMY PIN. GOLD WITH GREEN AND WHITE ACCENTS. ATTACHED TO THE TOP POLE WITH GLUE.

(G) A CIRCULAR UNITED STATES COAST GUARD PIN. GOLD WITH RED AND WHITE ACCENTS. ATTACHED TO THE RIGHT POLE WITH GLUE. (H) A CIRCULAR UNITED STATES NAVY PIN. GOLD WITH BLUE AND WHITE

ACCENTS. ATTACHED TO THE BOTTOM POLE WITH GLUE. (I) A CIRCULAR UNITED STATES MARINE CORPS PIN. GOLD WITH RED AND

BLACK ACCENTS. ATTACHED TO THE BOTTOM POLE WITH GLUE.

Material: FABRIC, METAL, PAPER, PLASTIC, WOOD

Measurements: L 117.0 W 92.0 cm

Page 2 of 131