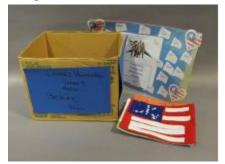

# **Description:**

**Item Count:** 

(A) THREE SIDES OF A CARDBOARD BOX, COVERED WITH PHOTOGRAPHS AND SOUVENIRS FROM VIETNAM TRAVELS. CENTER HAS A WHITE T-SHIRT DRAPED OVER IT, WITH "SAIGON CITY VIETNAM" IN RED, GREEN, BLUE. MAP OF VIETNAM ON SHIRT. RIGHT SIDE IS COVERED WITH PHOTOGRAPHS FROM VIETNAM, ATTACHED WITH MASKING TAPE. LEFT SIDE HAS MORE PHOTOGRAPHS AND THREE PLASTIC ZIPLOC BAGS TAPED TO IT. BAGS CONTAIN COFFEE, FRUIT, AND CHILES FROM VIETNAM. DETACHED OBJECTS INCLUDE: (B) BAG CONTAINING PIECE OF WALL FROM HANOI HILTON, (C) DIRT FROM HILL 65, (D-E) TWO PHOTOGRAPHS, (F) CALENDAR, (G) BOOK OF VIETNAMESE FOLK TALES TAPED TO LAMINATED MAP OF 1 CORPS.

ASSOCIATED WITH VIVE 11822 USED IN L.1997.4.VIVE (NY VETERANS AFFAIRS)

| Material:<br>Measurements: | CARDBOARDPAPE<br>ORGANICFABRIC<br>H38 X W106 X D60 CI | RPLASTICSTONE              |
|----------------------------|-------------------------------------------------------|----------------------------|
| Catalog Number:            |                                                       | <sup>™</sup><br>Parts: a-g |
| Item Count:                | 1.00                                                  |                            |