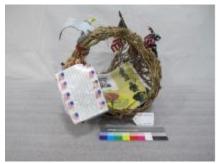

# Object Name: Assemblage Description:

WOODEN BAMBOO ASSEMBLAGE. HAS TWO POLES VERTICAL CONNECTED BY A HORIZONTAL ONE AND A WREATH OF BARBED WIRE. BEHIND THE WIRE IS A WOODEN BACKING WITH BLACK PAPER WORDS "SBMC" AND "POW-MIA, YOU ARE NOT FORGOTTEN" ON A WAXY PAPER. THERE ARE RED AND BLACK RIBBONS FRAMING THE WORDS.

| Material:     | FABRIC, METAL, PAPER, WOOD |
|---------------|----------------------------|
| Measurements: | L 118.8, W 47.5 cm         |
|               |                            |

Catalog Number:VIVE 15411Parts:Item Count:1.00