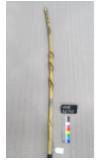

## Image

# Object Name: Assemblage Description:

WOODEN BAMBOO ASSEMBLAGE. HAS TWO POLES VERTICAL CONNECTED BY A HORIZONTAL ONE AND A WREATH OF BARBED WIRE. BEHIND THE WIRE IS A WOODEN BACKING WITH BLACK PAPER WORDS "SBMC" AND "POW-MIA, YOU ARE NOT FORGOTTEN" ON A WAXY PAPER. THERE ARE RED AND BLACK RIBBONS FRAMING THE WORDS.

| Material:     | FABRIC, METAL, PAPER, WOOD |
|---------------|----------------------------|
| Measurements: | L 118.8, W 47.5 cm         |
|               |                            |

Catalog Number:VIVE 15411Parts:Item Count:1.00