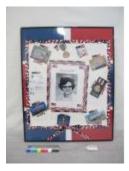

#### **Description:**

AN ASSEMBLAGE OF MATERIALS CREATING A COMMEMORATIVE BASKET.

(A) A WOODEN BASKET WRAPPED IN WOOD BRANCHES WITH ARTIFICIAL
 GREEN PLANTS COMING OUT OF IT. ALSO, A WOODEN CROSS WITH A HALO
 OF BRANCHES ON IT IS COMING UP FROM THE BASKET.
 (B) A GRAY STONE TILE ENGRAVED WITH FLOWERS AND THE MESSAGE,

"WHEN SOMEONE YOU LOVE BECOMES A MEMORY..." IS ATTACHED TO THE BACK OF THE BASKET WITH METAL WIRES.

(C) A BLACK POW/MIA FLAG ATTACHED TO A BLACK PLASTIC STAFF WITH A GOLD POINTED TOP. THE FLAG IS INSERTED INTO THE BASKET IN THE FRONT RIGHT CORNER.

(D) AN AMERICAN FLAG ATTACHED TO A BLACK PLASTIC STAFF WITH A GOLD ROUNDED TOP. THE FLAG IS INSERTED INTO THE BASKET IN THE FRONT CENTER.

(E) A YELLOW VIETNAM VETERANS OF AMERICA FLAG. ATTACHED TO A BLACK PLASTIC STAFF WITH A GOLD POINTED TOP. THE FLAG IS INSERTED INTO THE FRONT LEFT CORNER OF THE BASKET.

(F) A MINIATURE COPY OF THE NEW TESTAMENT. THE BOOK HAS A WHITE COVER WITH GOLD LETTERING AND IS PLACED ON TOP OF THE ARTIFICIAL PLANTS IN THE BASKET.

| Material:       | FABRIC, METAL, PAPER, PLASTIC, STONE |            |
|-----------------|--------------------------------------|------------|
| Measurements:   | L 57.0 W 32.0 H 60.0 cm              |            |
|                 |                                      |            |
| Catalog Number: | \/I\/F 15408                         | Parts: a.f |