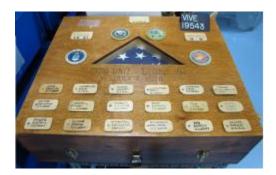

# Object Name: Assemblage Description:

COMPONENT A: LARGE WOODEN BOX WITH GOLD COLORED METAL TRIM AND GOLD COLORED METAL HANDELS.

COMPONENT B: INSIDE THE BOX IS A LARGE GLASS CASE WITH BLACK PLASTIC TRIM.

COMPONENT C: A MODEL COAST GUARD BOAT IS IN THE MIDDLE OF THE GLASS CASE. IT IS MADE OF BLACK PLASTIC.

COMPONENT D: TO THE RIGHT AND LEFT OF THE BOAT ARE TWO BOOKS ABOUT THE COAST GUARD. ONE IS TITLED "COAST GUARD ACTION IN VIETNAM". THE OTHER IS "THE COAST GUARD AT WAR".

COMPONENT E: IN FRONT OF THE MODEL BOAT ARE SIX COAST GUARD PATCHES FROM VIETNAM.

COMPONENT F: IN THE ROOF OF THE GLASS CASE ARE FOUR PRINTED ARTICLES ABOUT "THE COAST GUARD'S VIETNAM".

COMPONENT G: A HAND CART THAT CAME WITH THE CRATE.

| Material:       | FABRIC, GLASS, ME<br>WOOD                | TAL, PAPER, PLASTIC,                            |
|-----------------|------------------------------------------|-------------------------------------------------|
| Measurements:   | (BOX) L 105 W 45 H 3<br>60 CM (HANDCART) | 33 CM (GLASS) L 96 W 35 H<br>L 125 W 52 H 45 CM |
| Catalog Number: | VIVE 16443                               | Parts: a-g                                      |
| Item Count:     | 1.00                                     |                                                 |