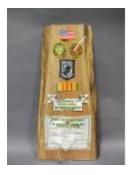

# **Object Name: Assemblage**

#### **Description:**

AN ASSEMBLAGE OF MATERIALS CREATING A COMMEMORATIVE BASKET.

(A) A WOODEN BASKET WRAPPED IN WOOD BRANCHES WITH ARTIFICIAL
 GREEN PLANTS COMING OUT OF IT. ALSO, A WOODEN CROSS WITH A HALO
 OF BRANCHES ON IT IS COMING UP FROM THE BASKET.
 (B) A GRAY STONE TILE ENGRAVED WITH FLOWERS AND THE MESSAGE,

"WHEN SOMEONE YOU LOVE BECOMES A MEMORY..." IS ATTACHED TO THE BACK OF THE BASKET WITH METAL WIRES.

(C) A BLACK POW/MIA FLAG ATTACHED TO A BLACK PLASTIC STAFF WITH A GOLD POINTED TOP. THE FLAG IS INSERTED INTO THE BASKET IN THE FRONT RIGHT CORNER.

(D) AN AMERICAN FLAG ATTACHED TO A BLACK PLASTIC STAFF WITH A GOLD ROUNDED TOP. THE FLAG IS INSERTED INTO THE BASKET IN THE FRONT CENTER.

(E) A YELLOW VIETNAM VETERANS OF AMERICA FLAG. ATTACHED TO A BLACK PLASTIC STAFF WITH A GOLD POINTED TOP. THE FLAG IS INSERTED INTO THE FRONT LEFT CORNER OF THE BASKET.

(F) A MINIATURE COPY OF THE NEW TESTAMENT. THE BOOK HAS A WHITE COVER WITH GOLD LETTERING AND IS PLACED ON TOP OF THE ARTIFICIAL PLANTS IN THE BASKET.

| Material:       | FABRIC, METAL, PAPER, PLASTIC, STONE |            |
|-----------------|--------------------------------------|------------|
| Measurements:   | L 57.0 W 32.0 H 60.0 cm              |            |
|                 |                                      |            |
| Catalog Number: | \/I\/F 15408                         | Parts: a.f |