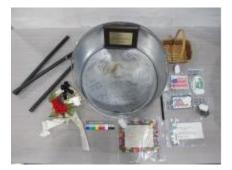

# Object Name: Assemblage Description:

COMPONENT A: LARGE WOODEN BOX WITH GOLD COLORED METAL TRIM AND GOLD COLORED METAL HANDELS.

COMPONENT B: INSIDE THE BOX IS A LARGE GLASS CASE WITH BLACK PLASTIC TRIM.

COMPONENT C: A MODEL COAST GUARD BOAT IS IN THE MIDDLE OF THE GLASS CASE. IT IS MADE OF BLACK PLASTIC.

COMPONENT D: TO THE RIGHT AND LEFT OF THE BOAT ARE TWO BOOKS ABOUT THE COAST GUARD. ONE IS TITLED "COAST GUARD ACTION IN VIETNAM". THE OTHER IS "THE COAST GUARD AT WAR".

COMPONENT E: IN FRONT OF THE MODEL BOAT ARE SIX COAST GUARD PATCHES FROM VIETNAM.

COMPONENT F: IN THE ROOF OF THE GLASS CASE ARE FOUR PRINTED ARTICLES ABOUT "THE COAST GUARD'S VIETNAM".

COMPONENT G: A HAND CART THAT CAME WITH THE CRATE.

| Material:       | FABRIC, GLASS, ME<br>WOOD                | TAL, PAPER, PLASTIC,                            |
|-----------------|------------------------------------------|-------------------------------------------------|
| Measurements:   | (BOX) L 105 W 45 H 3<br>60 CM (HANDCART) | 33 CM (GLASS) L 96 W 35 H<br>L 125 W 52 H 45 CM |
| Catalog Number: | VIVE 16443                               | Parts: a-g                                      |
| Item Count:     | 1.00                                     |                                                 |