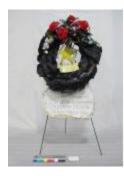

# **Object Name: Assemblage**

#### **Description:**

AN ASSEMBLAGE OF MATERIALS CREATING A COMMEMORATIVE BASKET.

(A) A WOODEN BASKET WRAPPED IN WOOD BRANCHES WITH ARTIFICIAL
 GREEN PLANTS COMING OUT OF IT. ALSO, A WOODEN CROSS WITH A HALO
 OF BRANCHES ON IT IS COMING UP FROM THE BASKET.
 (B) A GRAY STONE TILE ENGRAVED WITH FLOWERS AND THE MESSAGE,

"WHEN SOMEONE YOU LOVE BECOMES A MEMORY..." IS ATTACHED TO THE BACK OF THE BASKET WITH METAL WIRES.

(C) A BLACK POW/MIA FLAG ATTACHED TO A BLACK PLASTIC STAFF WITH A GOLD POINTED TOP. THE FLAG IS INSERTED INTO THE BASKET IN THE FRONT RIGHT CORNER.

(D) AN AMERICAN FLAG ATTACHED TO A BLACK PLASTIC STAFF WITH A GOLD ROUNDED TOP. THE FLAG IS INSERTED INTO THE BASKET IN THE FRONT CENTER.

(E) A YELLOW VIETNAM VETERANS OF AMERICA FLAG. ATTACHED TO A BLACK PLASTIC STAFF WITH A GOLD POINTED TOP. THE FLAG IS INSERTED INTO THE FRONT LEFT CORNER OF THE BASKET.

(F) A MINIATURE COPY OF THE NEW TESTAMENT. THE BOOK HAS A WHITE COVER WITH GOLD LETTERING AND IS PLACED ON TOP OF THE ARTIFICIAL PLANTS IN THE BASKET.

| Material:       | FABRIC, METAL, PAPER, PLASTIC, STONE |            |
|-----------------|--------------------------------------|------------|
| Measurements:   | L 57.0 W 32.0 H 60.0 cm              |            |
|                 |                                      |            |
| Catalog Number: | \/I\/F 15408                         | Parts: a.f |

Catalog Number:VIVE 15408Parts: a-fItem Count:1.00