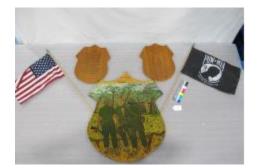

# **Object Name: Assemblage**

#### **Description:**

AN ASSEMBLAGE OF MATERIALS CREATING A COMMEMORATIVE BASKET.

(A) A WOODEN BASKET WRAPPED IN WOOD BRANCHES WITH ARTIFICIAL
 GREEN PLANTS COMING OUT OF IT. ALSO, A WOODEN CROSS WITH A HALO
 OF BRANCHES ON IT IS COMING UP FROM THE BASKET.
 (B) A GRAY STONE TILE ENGRAVED WITH FLOWERS AND THE MESSAGE,

"WHEN SOMEONE YOU LOVE BECOMES A MEMORY..." IS ATTACHED TO THE BACK OF THE BASKET WITH METAL WIRES.

(C) A BLACK POW/MIA FLAG ATTACHED TO A BLACK PLASTIC STAFF WITH A GOLD POINTED TOP. THE FLAG IS INSERTED INTO THE BASKET IN THE FRONT RIGHT CORNER.

(D) AN AMERICAN FLAG ATTACHED TO A BLACK PLASTIC STAFF WITH A GOLD ROUNDED TOP. THE FLAG IS INSERTED INTO THE BASKET IN THE FRONT CENTER.

(E) A YELLOW VIETNAM VETERANS OF AMERICA FLAG. ATTACHED TO A BLACK PLASTIC STAFF WITH A GOLD POINTED TOP. THE FLAG IS INSERTED INTO THE FRONT LEFT CORNER OF THE BASKET.

(F) A MINIATURE COPY OF THE NEW TESTAMENT. THE BOOK HAS A WHITE COVER WITH GOLD LETTERING AND IS PLACED ON TOP OF THE ARTIFICIAL PLANTS IN THE BASKET.

| Material:       | FABRIC, METAL, PAPER, PLASTIC, STONE |            |
|-----------------|--------------------------------------|------------|
| Measurements:   | L 57.0 W 32.0 H 60.0 cm              |            |
|                 |                                      |            |
| Catalog Number: | \/I\/F 15408                         | Parts: a.f |

Catalog Number:VIVE 15408Parts: a-fItem Count:1.00