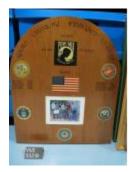

# **Object Name: Assemblage**

#### **Description:**

AN ASSEMBLAGE OF MATERIALS CREATING A COMMEMORATIVE BASKET.

(A) A WOODEN BASKET WRAPPED IN WOOD BRANCHES WITH ARTIFICIAL
 GREEN PLANTS COMING OUT OF IT. ALSO, A WOODEN CROSS WITH A HALO
 OF BRANCHES ON IT IS COMING UP FROM THE BASKET.
 (B) A GRAY STONE TILE ENGRAVED WITH FLOWERS AND THE MESSAGE,

"WHEN SOMEONE YOU LOVE BECOMES A MEMORY..." IS ATTACHED TO THE BACK OF THE BASKET WITH METAL WIRES.

(C) A BLACK POW/MIA FLAG ATTACHED TO A BLACK PLASTIC STAFF WITH A GOLD POINTED TOP. THE FLAG IS INSERTED INTO THE BASKET IN THE FRONT RIGHT CORNER.

(D) AN AMERICAN FLAG ATTACHED TO A BLACK PLASTIC STAFF WITH A GOLD ROUNDED TOP. THE FLAG IS INSERTED INTO THE BASKET IN THE FRONT CENTER.

(E) A YELLOW VIETNAM VETERANS OF AMERICA FLAG. ATTACHED TO A BLACK PLASTIC STAFF WITH A GOLD POINTED TOP. THE FLAG IS INSERTED INTO THE FRONT LEFT CORNER OF THE BASKET.

(F) A MINIATURE COPY OF THE NEW TESTAMENT. THE BOOK HAS A WHITE COVER WITH GOLD LETTERING AND IS PLACED ON TOP OF THE ARTIFICIAL PLANTS IN THE BASKET.

| Material:       | FABRIC, METAL, PAPER, PLASTIC, STONE |            |
|-----------------|--------------------------------------|------------|
| Measurements:   | L 57.0 W 32.0 H 60.0 cm              |            |
|                 |                                      |            |
| Catalog Number: | \/I\/F 15408                         | Parts: a.f |

Catalog Number:VIVE 15408Parts: a-fItem Count:1.00