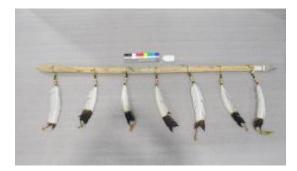

# **Description:**

**Item Count:** 

(A) THREE SIDES OF A CARDBOARD BOX, COVERED WITH PHOTOGRAPHS AND SOUVENIRS FROM VIETNAM TRAVELS. CENTER HAS A WHITE T-SHIRT DRAPED OVER IT, WITH "SAIGON CITY VIETNAM" IN RED, GREEN, BLUE. MAP OF VIETNAM ON SHIRT. RIGHT SIDE IS COVERED WITH PHOTOGRAPHS FROM VIETNAM, ATTACHED WITH MASKING TAPE. LEFT SIDE HAS MORE PHOTOGRAPHS AND THREE PLASTIC ZIPLOC BAGS TAPED TO IT. BAGS CONTAIN COFFEE, FRUIT, AND CHILES FROM VIETNAM. DETACHED OBJECTS INCLUDE: (B) BAG CONTAINING PIECE OF WALL FROM HANOI HILTON, (C) DIRT FROM HILL 65, (D-E) TWO PHOTOGRAPHS, (F) CALENDAR, (G) BOOK OF VIETNAMESE FOLK TALES TAPED TO LAMINATED MAP OF 1 CORPS.

ASSOCIATED WITH VIVE 11822 USED IN L.1997.4.VIVE (NY VETERANS AFFAIRS)

| Material:<br>Measurements: | CARDBOARDPAPE<br>ORGANICFABRIC<br>H38 X W106 X D60 CI | RPLASTICSTONE              |
|----------------------------|-------------------------------------------------------|----------------------------|
| Catalog Number:            |                                                       | <sup>™</sup><br>Parts: a-g |
| Item Count:                | 1.00                                                  |                            |