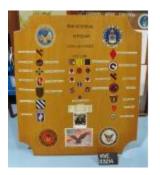

# **Object Name: Assemblage**

**Description:** 

(A) A SQUARE BAMBOO FRAME CONSISTING OF FOUR BAMBOO STICKS TIED TOGETHER AT EACH CORNER WITH ROPE.

(B) A LETTER, HANDWRITTEN IN BLACK INK ON WHITE LINED PAPER WITH AMERICAN FLAGS AT THE TOP. FROM "DOC SPRESSOR... TO ALL MY BROTHERS AND SISTERS". THE LETTER IS LAMINATED AND ATTACHED TO THE BOTTOM POLE WITH A GOLD BALL CHAIN.

(C) AN AMERICAN FLAG ATTACHED TO A GOLD PLASTIC STAFF WITH A ROUND TOP. ATTACHED TO THE TOP LEFT CORNER OF THE FRAME WITH A WHITE ADHESEIVE.

(D) AN AMERICAN FLAG ATTACHED TO A GOLD PLASTIC STAFF WITH A ROUND TOP. THE STAFF IS STUCK TO THE BOTTOM RIGHT CORNER OF THE FRAME WITH A WHITE ADHESIVE.

(E) A CIRCULAR UNITED STATES AIR FORCE PIN. GOLD WITH WHITE AND BLUE ACCENTS. ATTACHED TO THE LEFT POLE WITHGLUE.

(F) A CIRCULAR UNITED STATES ARMY PIN. GOLD WITH GREEN AND WHITE ACCENTS. ATTACHED TO THE TOP POLE WITH GLUE.

(G) A CIRCULAR UNITED STATES COAST GUARD PIN. GOLD WITH RED AND WHITE ACCENTS. ATTACHED TO THE RIGHT POLE WITH GLUE. (H) A CIRCULAR UNITED STATES NAVY PIN. GOLD WITH BLUE AND WHITE

ACCENTS. ATTACHED TO THE BOTTOM POLE WITH GLUE. (I) A CIRCULAR UNITED STATES MARINE CORPS PIN. GOLD WITH RED AND

BLACK ACCENTS. ATTACHED TO THE BOTTOM POLE WITH GLUE.

Material: FABRIC, METAL, PAPER, PLASTIC, WOOD

Measurements: L 117.0 W 92.0 cm

Page 2 of 131