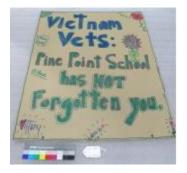

# Object Name: Assemblage Description:

WOODEN BAMBOO ASSEMBLAGE. HAS TWO POLES VERTICAL CONNECTED BY A HORIZONTAL ONE AND A WREATH OF BARBED WIRE. BEHIND THE WIRE IS A WOODEN BACKING WITH BLACK PAPER WORDS "SBMC" AND "POW-MIA, YOU ARE NOT FORGOTTEN" ON A WAXY PAPER. THERE ARE RED AND BLACK RIBBONS FRAMING THE WORDS.