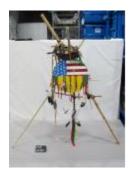

# **Object Name: Assemblage**

**Description:** 

(A) A SQUARE BAMBOO FRAME CONSISTING OF FOUR BAMBOO STICKS TIED TOGETHER AT EACH CORNER WITH ROPE.

(B) A LETTER, HANDWRITTEN IN BLACK INK ON WHITE LINED PAPER WITH AMERICAN FLAGS AT THE TOP. FROM "DOC SPRESSOR... TO ALL MY BROTHERS AND SISTERS". THE LETTER IS LAMINATED AND ATTACHED TO THE BOTTOM POLE WITH A GOLD BALL CHAIN.

(C) AN AMERICAN FLAG ATTACHED TO A GOLD PLASTIC STAFF WITH A ROUND TOP. ATTACHED TO THE TOP LEFT CORNER OF THE FRAME WITH A WHITE ADHESEIVE.

(D) AN AMERICAN FLAG ATTACHED TO A GOLD PLASTIC STAFF WITH A ROUND TOP. THE STAFF IS STUCK TO THE BOTTOM RIGHT CORNER OF THE FRAME WITH A WHITE ADHESIVE.

(E) A CIRCULAR UNITED STATES AIR FORCE PIN. GOLD WITH WHITE AND BLUE ACCENTS. ATTACHED TO THE LEFT POLE WITHGLUE.

(F) A CIRCULAR UNITED STATES ARMY PIN. GOLD WITH GREEN AND WHITE ACCENTS. ATTACHED TO THE TOP POLE WITH GLUE.

(G) A CIRCULAR UNITED STATES COAST GUARD PIN. GOLD WITH RED AND WHITE ACCENTS. ATTACHED TO THE RIGHT POLE WITH GLUE. (H) A CIRCULAR UNITED STATES NAVY PIN. GOLD WITH BLUE AND WHITE

ACCENTS. ATTACHED TO THE BOTTOM POLE WITH GLUE. (I) A CIRCULAR UNITED STATES MARINE CORPS PIN. GOLD WITH RED AND

BLACK ACCENTS. ATTACHED TO THE BOTTOM POLE WITH GLUE.

Material: FABRIC, METAL, PAPER, PLASTIC, WOOD

Measurements: L 117.0 W 92.0 cm

Page 2 of 131