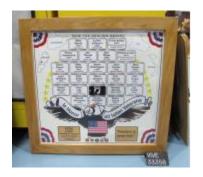

# Object Name: Assemblage Description:

COMPONENT A: LARGE WOODEN BOX WITH GOLD COLORED METAL TRIM AND GOLD COLORED METAL HANDELS.

COMPONENT B: INSIDE THE BOX IS A LARGE GLASS CASE WITH BLACK PLASTIC TRIM.

COMPONENT C: A MODEL COAST GUARD BOAT IS IN THE MIDDLE OF THE GLASS CASE. IT IS MADE OF BLACK PLASTIC.

COMPONENT D: TO THE RIGHT AND LEFT OF THE BOAT ARE TWO BOOKS ABOUT THE COAST GUARD. ONE IS TITLED "COAST GUARD ACTION IN VIETNAM". THE OTHER IS "THE COAST GUARD AT WAR".

COMPONENT E: IN FRONT OF THE MODEL BOAT ARE SIX COAST GUARD PATCHES FROM VIETNAM.

COMPONENT F: IN THE ROOF OF THE GLASS CASE ARE FOUR PRINTED ARTICLES ABOUT "THE COAST GUARD'S VIETNAM".

COMPONENT G: A HAND CART THAT CAME WITH THE CRATE.