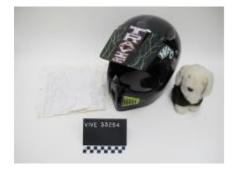

# Object Name: Assemblage

# **Description:**

**Item Count:** 

(A) THREE SIDES OF A CARDBOARD BOX, COVERED WITH PHOTOGRAPHS AND SOUVENIRS FROM VIETNAM TRAVELS. CENTER HAS A WHITE T-SHIRT DRAPED OVER IT, WITH "SAIGON CITY VIETNAM" IN RED, GREEN, BLUE. MAP OF VIETNAM ON SHIRT. RIGHT SIDE IS COVERED WITH PHOTOGRAPHS FROM VIETNAM, ATTACHED WITH MASKING TAPE. LEFT SIDE HAS MORE PHOTOGRAPHS AND THREE PLASTIC ZIPLOC BAGS TAPED TO IT. BAGS CONTAIN COFFEE, FRUIT, AND CHILES FROM VIETNAM. DETACHED OBJECTS INCLUDE: (B) BAG CONTAINING PIECE OF WALL FROM HANOI HILTON, (C) DIRT FROM HILL 65, (D-E) TWO PHOTOGRAPHS, (F) CALENDAR, (G) BOOK OF VIETNAMESE FOLK TALES TAPED TO LAMINATED MAP OF 1 CORPS.

ASSOCIATED WITH VIVE 11822 USED IN L.1997.4.VIVE (NY VETERANS AFFAIRS)

| Material:<br>Measurements: | CARDBOARDPAPE<br>ORGANICFABRIC<br>H38 X W106 X D60 CI | RPLASTICSTONE              |
|----------------------------|-------------------------------------------------------|----------------------------|
| Catalog Number:            |                                                       | <sup>™</sup><br>Parts: a-g |
| Item Count:                | 1.00                                                  |                            |