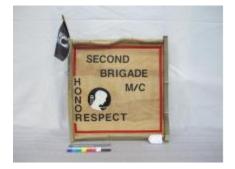

# Object Name: Assemblage Description:

WOODEN BAMBOO ASSEMBLAGE. HAS TWO POLES VERTICAL CONNECTED BY A HORIZONTAL ONE AND A WREATH OF BARBED WIRE. BEHIND THE WIRE IS A WOODEN BACKING WITH BLACK PAPER WORDS "SBMC" AND "POW-MIA, YOU ARE NOT FORGOTTEN" ON A WAXY PAPER. THERE ARE RED AND BLACK RIBBONS FRAMING THE WORDS.

| Material:     | FABRIC, METAL, PAPER, WOOD |
|---------------|----------------------------|
| Measurements: | L 118.8, W 47.5 cm         |
|               |                            |

Catalog Number:VIVE 15411Parts:Item Count:1.00