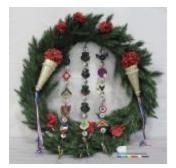

# Image

# **Object Name: Assemblage**

**Description:** 

(A) A SQUARE BAMBOO FRAME CONSISTING OF FOUR BAMBOO STICKS TIED TOGETHER AT EACH CORNER WITH ROPE.

(B) A LETTER, HANDWRITTEN IN BLACK INK ON WHITE LINED PAPER WITH AMERICAN FLAGS AT THE TOP. FROM "DOC SPRESSOR... TO ALL MY BROTHERS AND SISTERS". THE LETTER IS LAMINATED AND ATTACHED TO THE BOTTOM POLE WITH A GOLD BALL CHAIN.

(C) AN AMERICAN FLAG ATTACHED TO A GOLD PLASTIC STAFF WITH A ROUND TOP. ATTACHED TO THE TOP LEFT CORNER OF THE FRAME WITH A WHITE ADHESEIVE.

(D) AN AMERICAN FLAG ATTACHED TO A GOLD PLASTIC STAFF WITH A ROUND TOP. THE STAFF IS STUCK TO THE BOTTOM RIGHT CORNER OF THE FRAME WITH A WHITE ADHESIVE.

(E) A CIRCULAR UNITED STATES AIR FORCE PIN. GOLD WITH WHITE AND BLUE ACCENTS. ATTACHED TO THE LEFT POLE WITHGLUE.

(F) A CIRCULAR UNITED STATES ARMY PIN. GOLD WITH GREEN AND WHITE ACCENTS. ATTACHED TO THE TOP POLE WITH GLUE.

(G) A CIRCULAR UNITED STATES COAST GUARD PIN. GOLD WITH RED AND WHITE ACCENTS. ATTACHED TO THE RIGHT POLE WITH GLUE. (H) A CIRCULAR UNITED STATES NAVY PIN. GOLD WITH BLUE AND WHITE

ACCENTS. ATTACHED TO THE BOTTOM POLE WITH GLUE. (I) A CIRCULAR UNITED STATES MARINE CORPS PIN. GOLD WITH RED AND

BLACK ACCENTS. ATTACHED TO THE BOTTOM POLE WITH GLUE.

Material: FABRIC, METAL, PAPER, PLASTIC, WOOD

Measurements: L 117.0 W 92.0 cm

Page 2 of 131