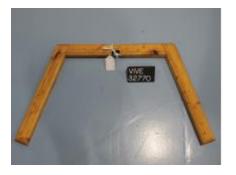

## Image

# Object Name: Assemblage Description:

WOODEN BAMBOO ASSEMBLAGE. HAS TWO POLES VERTICAL CONNECTED BY A HORIZONTAL ONE AND A WREATH OF BARBED WIRE. BEHIND THE WIRE IS A WOODEN BACKING WITH BLACK PAPER WORDS "SBMC" AND "POW-MIA, YOU ARE NOT FORGOTTEN" ON A WAXY PAPER. THERE ARE RED AND BLACK RIBBONS FRAMING THE WORDS.

| Material:     | FABRIC, METAL, PAPER, WOOD |
|---------------|----------------------------|
| Measurements: | L 118.8, W 47.5 cm         |
|               |                            |

Catalog Number:VIVE 15411Parts:Item Count:1.00