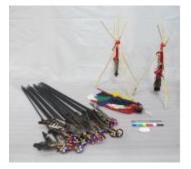

# **Object Name: Assemblage**

**Description:** 

(A) A SQUARE BAMBOO FRAME CONSISTING OF FOUR BAMBOO STICKS TIED TOGETHER AT EACH CORNER WITH ROPE.

(B) A LETTER, HANDWRITTEN IN BLACK INK ON WHITE LINED PAPER WITH AMERICAN FLAGS AT THE TOP. FROM "DOC SPRESSOR... TO ALL MY BROTHERS AND SISTERS". THE LETTER IS LAMINATED AND ATTACHED TO THE BOTTOM POLE WITH A GOLD BALL CHAIN.

(C) AN AMERICAN FLAG ATTACHED TO A GOLD PLASTIC STAFF WITH A ROUND TOP. ATTACHED TO THE TOP LEFT CORNER OF THE FRAME WITH A WHITE ADHESEIVE.

(D) AN AMERICAN FLAG ATTACHED TO A GOLD PLASTIC STAFF WITH A ROUND TOP. THE STAFF IS STUCK TO THE BOTTOM RIGHT CORNER OF THE FRAME WITH A WHITE ADHESIVE.

(E) A CIRCULAR UNITED STATES AIR FORCE PIN. GOLD WITH WHITE AND BLUE ACCENTS. ATTACHED TO THE LEFT POLE WITHGLUE.

(F) A CIRCULAR UNITED STATES ARMY PIN. GOLD WITH GREEN AND WHITE ACCENTS. ATTACHED TO THE TOP POLE WITH GLUE.

(G) A CIRCULAR UNITED STATES COAST GUARD PIN. GOLD WITH RED AND WHITE ACCENTS. ATTACHED TO THE RIGHT POLE WITH GLUE. (H) A CIRCULAR UNITED STATES NAVY PIN. GOLD WITH BLUE AND WHITE

ACCENTS. ATTACHED TO THE BOTTOM POLE WITH GLUE. (I) A CIRCULAR UNITED STATES MARINE CORPS PIN. GOLD WITH RED AND

BLACK ACCENTS. ATTACHED TO THE BOTTOM POLE WITH GLUE.

Material: FABRIC, METAL, PAPER, PLASTIC, WOOD

Measurements: L 117.0 W 92.0 cm

Page 2 of 131