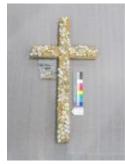

#### **Description:**

AN ASSEMBLAGE OF MATERIALS CREATING A COMMEMORATIVE BASKET.

(A) A WOODEN BASKET WRAPPED IN WOOD BRANCHES WITH ARTIFICIAL
 GREEN PLANTS COMING OUT OF IT. ALSO, A WOODEN CROSS WITH A HALO
 OF BRANCHES ON IT IS COMING UP FROM THE BASKET.
 (B) A GRAY STONE TILE ENGRAVED WITH FLOWERS AND THE MESSAGE,

"WHEN SOMEONE YOU LOVE BECOMES A MEMORY..." IS ATTACHED TO THE BACK OF THE BASKET WITH METAL WIRES.

(C) A BLACK POW/MIA FLAG ATTACHED TO A BLACK PLASTIC STAFF WITH A GOLD POINTED TOP. THE FLAG IS INSERTED INTO THE BASKET IN THE FRONT RIGHT CORNER.

(D) AN AMERICAN FLAG ATTACHED TO A BLACK PLASTIC STAFF WITH A GOLD ROUNDED TOP. THE FLAG IS INSERTED INTO THE BASKET IN THE FRONT CENTER.

(E) A YELLOW VIETNAM VETERANS OF AMERICA FLAG. ATTACHED TO A BLACK PLASTIC STAFF WITH A GOLD POINTED TOP. THE FLAG IS INSERTED INTO THE FRONT LEFT CORNER OF THE BASKET.

(F) A MINIATURE COPY OF THE NEW TESTAMENT. THE BOOK HAS A WHITE COVER WITH GOLD LETTERING AND IS PLACED ON TOP OF THE ARTIFICIAL PLANTS IN THE BASKET.

| Material:       | FABRIC, METAL, PAPER, PLASTIC, STONE |            |
|-----------------|--------------------------------------|------------|
| Measurements:   | L 57.0 W 32.0 H 60.0 cm              |            |
|                 |                                      |            |
| Catalog Number: | \/I\/F 15408                         | Parts: a.f |