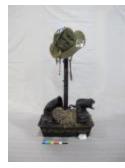

#### **Description:**

AN ASSEMBLAGE OF MATERIALS CREATING A COMMEMORATIVE BASKET.

(A) A WOODEN BASKET WRAPPED IN WOOD BRANCHES WITH ARTIFICIAL
 GREEN PLANTS COMING OUT OF IT. ALSO, A WOODEN CROSS WITH A HALO
 OF BRANCHES ON IT IS COMING UP FROM THE BASKET.
 (B) A GRAY STONE TILE ENGRAVED WITH FLOWERS AND THE MESSAGE,

"WHEN SOMEONE YOU LOVE BECOMES A MEMORY..." IS ATTACHED TO THE BACK OF THE BASKET WITH METAL WIRES.

(C) A BLACK POW/MIA FLAG ATTACHED TO A BLACK PLASTIC STAFF WITH A GOLD POINTED TOP. THE FLAG IS INSERTED INTO THE BASKET IN THE FRONT RIGHT CORNER.

(D) AN AMERICAN FLAG ATTACHED TO A BLACK PLASTIC STAFF WITH A GOLD ROUNDED TOP. THE FLAG IS INSERTED INTO THE BASKET IN THE FRONT CENTER.

(E) A YELLOW VIETNAM VETERANS OF AMERICA FLAG. ATTACHED TO A BLACK PLASTIC STAFF WITH A GOLD POINTED TOP. THE FLAG IS INSERTED INTO THE FRONT LEFT CORNER OF THE BASKET.

(F) A MINIATURE COPY OF THE NEW TESTAMENT. THE BOOK HAS A WHITE COVER WITH GOLD LETTERING AND IS PLACED ON TOP OF THE ARTIFICIAL PLANTS IN THE BASKET.

| Material:       | FABRIC, METAL, PAPER, PLASTIC, STONE |            |
|-----------------|--------------------------------------|------------|
| Measurements:   | L 57.0 W 32.0 H 60.0 cm              |            |
|                 |                                      |            |
| Catalog Number: | \/I\/F 15408                         | Parts: a.f |

Catalog Number:VIVE 15408Parts: a-fItem Count:1.00