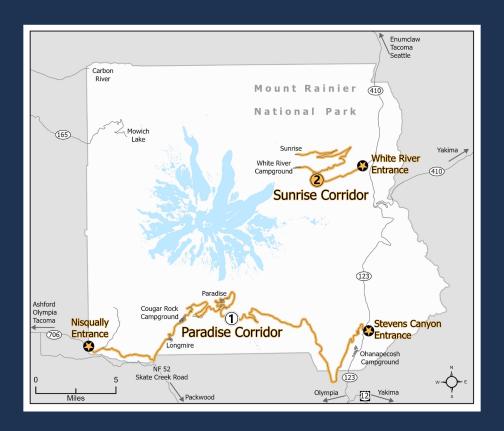

## Do You Need A Reservation?

Reservations are required to enter the **(1) Paradise Corridor** (May 24 - Sept 2) and **(2) Sunrise Corridor** (July 4 - Sept 2) from 7 am to 3 pm.