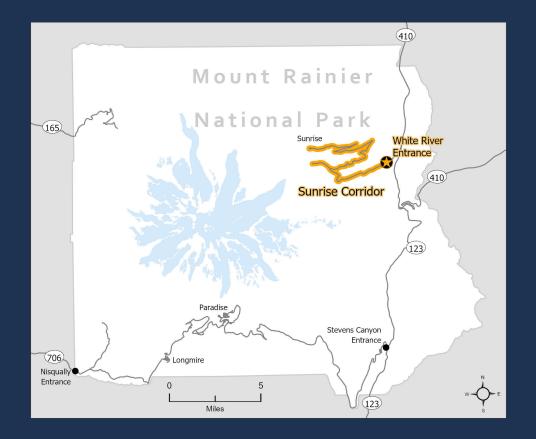

## **Do You Need A Reservation?**

Reservations are required to enter the **Sunrise Corridor** from 7 am to 5 pm daily, July 11 - Sept 1, and weekends & holidays, Sept 2 - end of season (approximately mid-Oct).