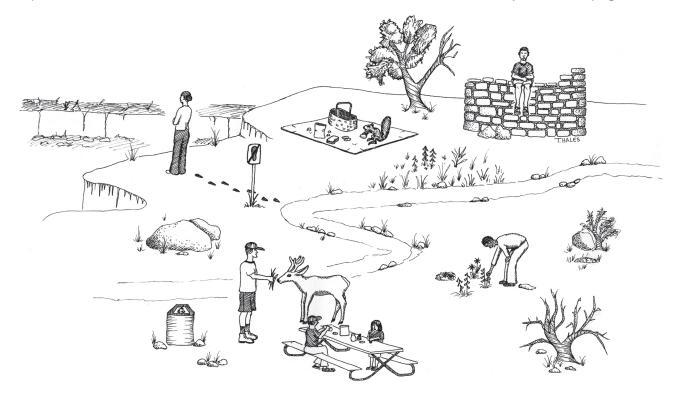

Look at the picture below. See if you can help take care of the park by finding five things people are doing that could hurt them, or are harmful to the plants, animals, and cultural sites around them. Then, try going one step further and describe WHY their actions are harmful. (Visit the <u>Park Etiquette</u> web page for ideas.)