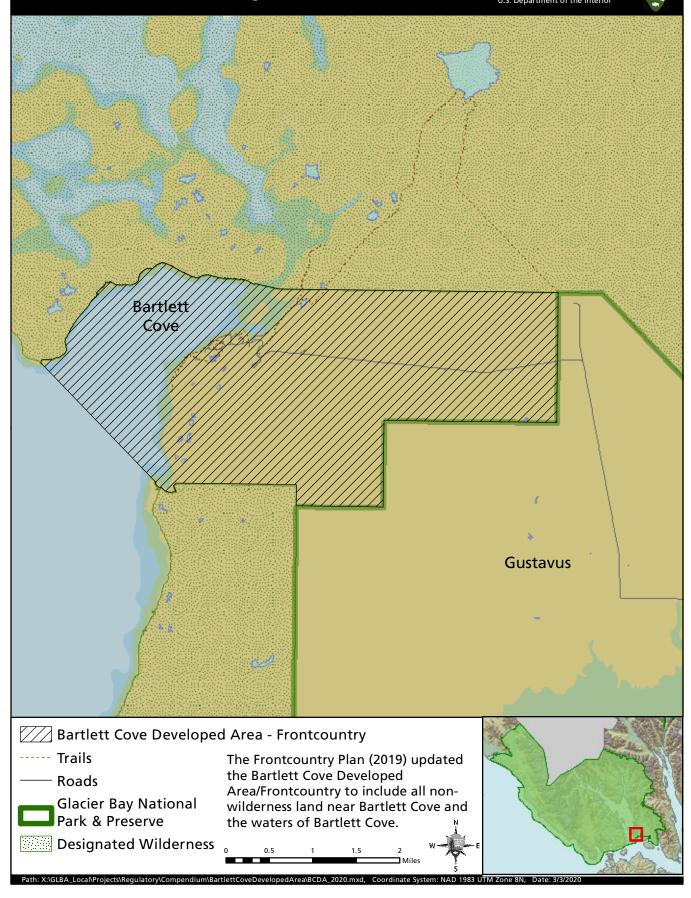

## Contents

Bartlett Cove Developed Area - Frontcountry Bartlett Cove Public Use and Fuel Docks Areas Open to ORVs Maps and Charts of Glacier Bay Marine Waters Closed to Commercial Fishing Alsek River Management Plan Project Area **Bartlett Cove Developed Area** 