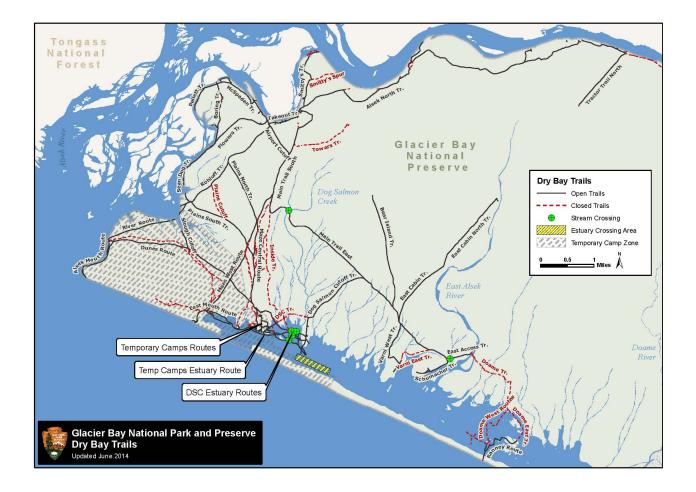

## Off-road vehicle use in Glacier Bay National Preserve, 36 CFR 13.1109

#### 13.1109 Off-road vehicle use in Glacier Bay National Preserve

The use of off-road vehicles is authorized only on designated routes and areas in Glacier Bay National Preserve. The use of off-road vehicles in all other areas in Glacier Bay National Preserve is prohibited. A map of designated routes and areas is available at park headquarters.