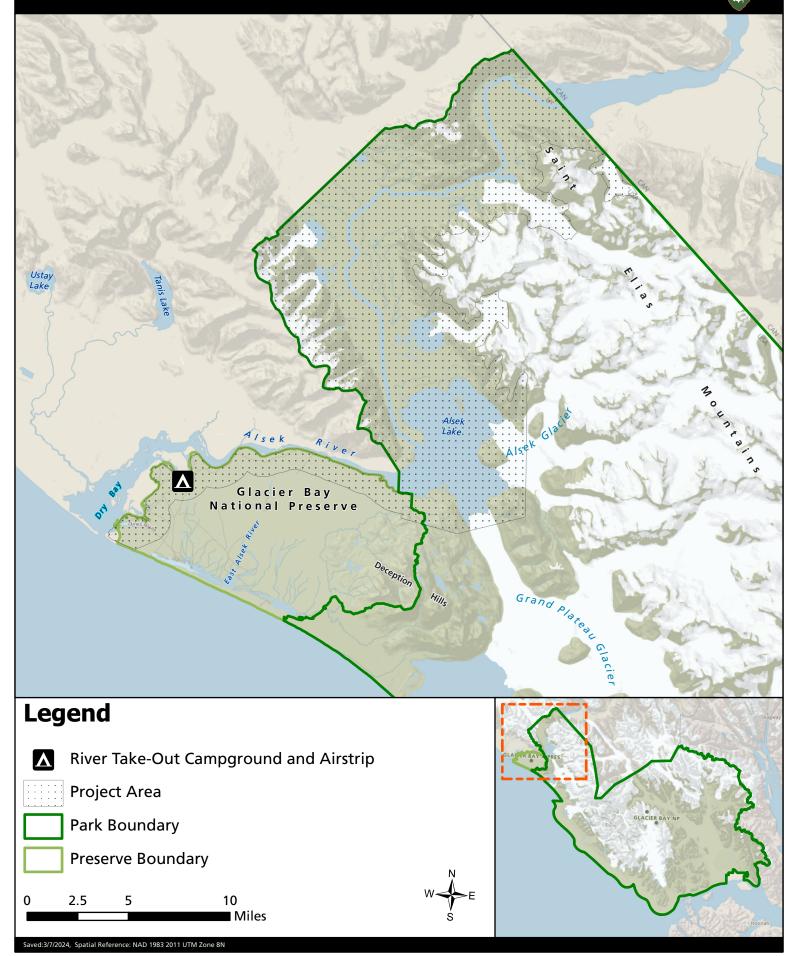

# Alsek River Management Plan Project Area

Glacier Bay National Park and Preserve Compendium 2024

Glacier Bay National Park & Preserve National Park Service U.S. Department of the Interior