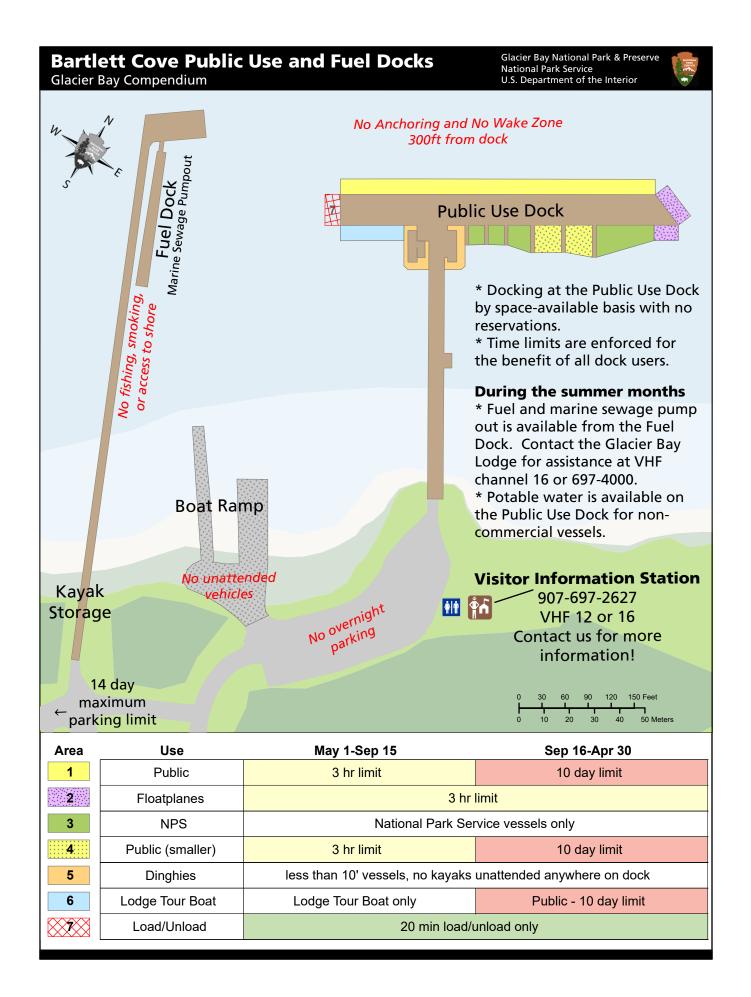

## Contents

Bartlett Cove Developed Area - Frontcountry Bartlett Cove Public Use and Fuel Docks Areas Open to ORVs Maps and Charts of Glacier Bay Marine Waters Closed to Commercial Fishing Alsek River Management Plan Project Area **Bartlett Cove Developed Area** 