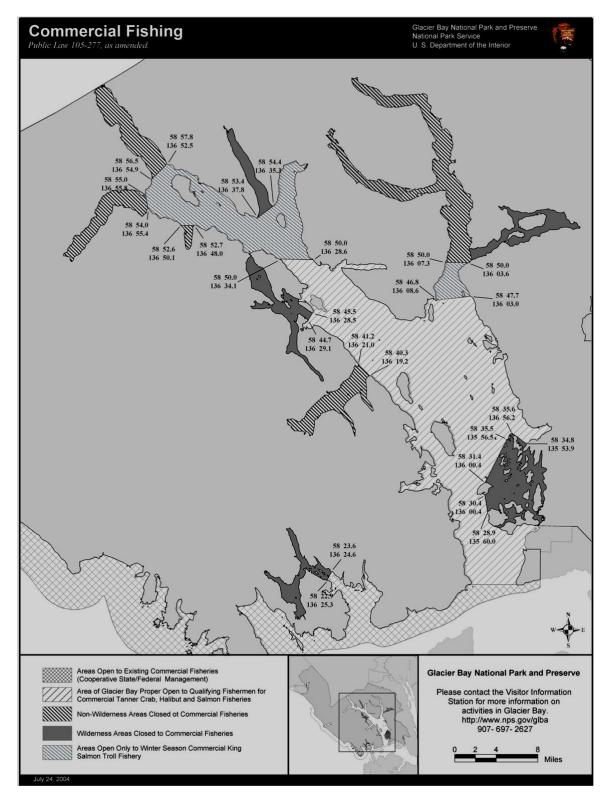

Maps and Charts of Glacier Bay Marine Waters Closed to Commercial Fishing, 13.1146