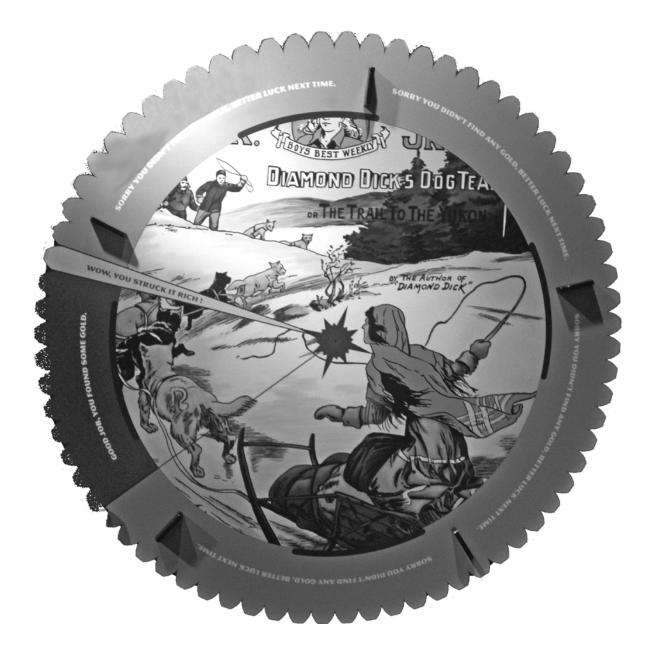

**3.** Now that you found the way to the gold, circle what would you need to get there?

- **4.** Spin the big wheel in the basement. Mark with a **X** where the pointer ended up pointing to. Did you Strike it Rich?
- **5.** Step on the scale. If you were solid gold, you would be worth this many dollars. How much were you worth?