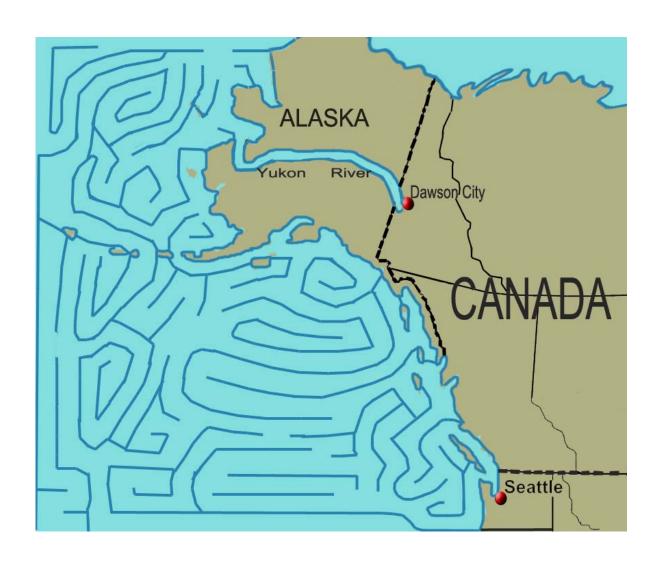

**3.** Now that you found the way to the gold, circle what would you need to get there?

- **4.** Spin the big wheel in the basement. Mark with a **X** where the pointer ended up pointing to. Did you Strike it Rich?
- **5.** Step on the scale. If you were solid gold, you would be worth this many dollars. How much were you worth?