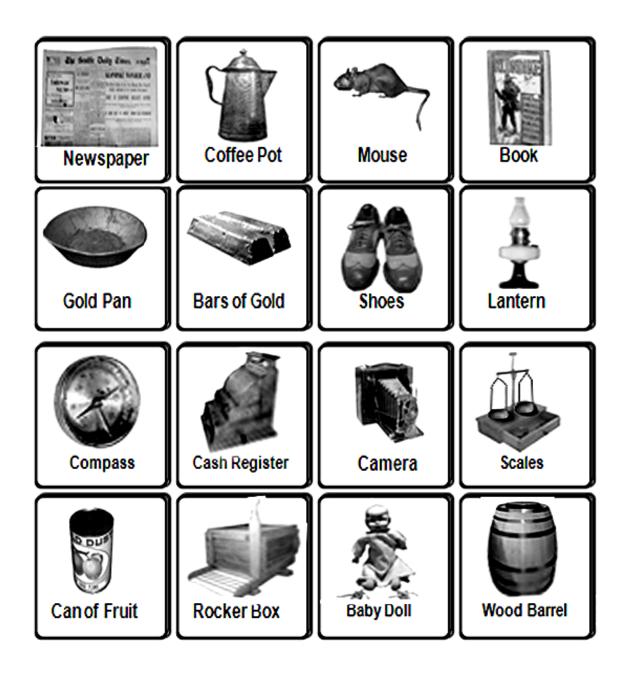

## KLONDIKE GOLD RUSH NATIONAL HISTORICAL PARK

**1.** Can you find these things? Look for them all around you. Try to complete on straight line of four things from the Klondike Gold Rush.

**2.** Can you find the route from Seattle to Dawson City where the Klondike gold is?