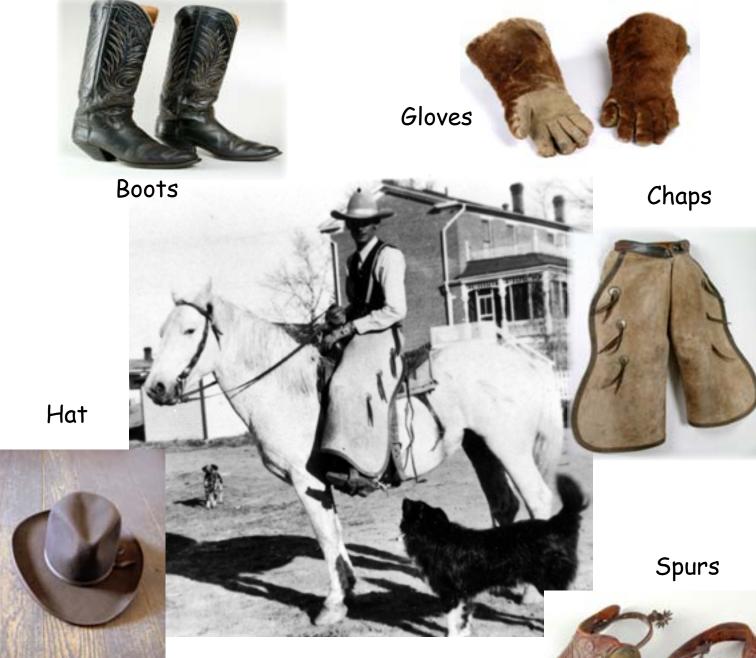

#### **Dress the Cowboy**

Draw a line from the pieces of cowboy.

# clothing to the correct place on the

Maze