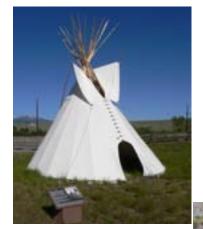

## What did you see today?

#### Draw a circle around the things you saw today!

Tipi

Woody

Jack Leg Fence

Barrel