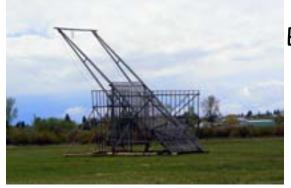

## What did you see today?

#### Draw a circle around the things you saw today!

Tipi

Woody

Jack Leg Fence

Barrel

#### **Beaver Slide**

Cattle

Brands