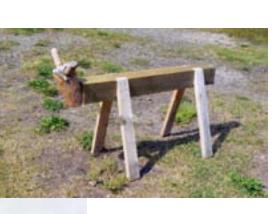

## What did you see today?

#### Draw a circle around the things you saw today!

Tipi

Woody

Jack Leg Fence

Barrel