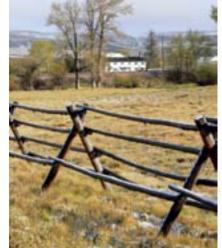

## What did you see today?

#### Draw a circle around the things you saw today!

Tipi

Woody

Jack Leg Fence

Barrel