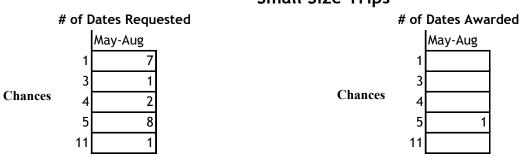

### **Small Size Trips**

| May-Aug 1 23 1 2 2 6 2 2                  | # | of Dates Requested                           | # of Dates Awarde                      | d    |
|-------------------------------------------|---|----------------------------------------------|----------------------------------------|------|
| Chances 3 4 6 5 57 9 1 1 10 3 11 1 12 1 1 |   | May-Aug  1 23 2 6 3 4 4 6 5 57 9 1 10 3 11 3 | May-Aug  1 2 3 4 Chances 5 1 9 1 10 11 | ed . |