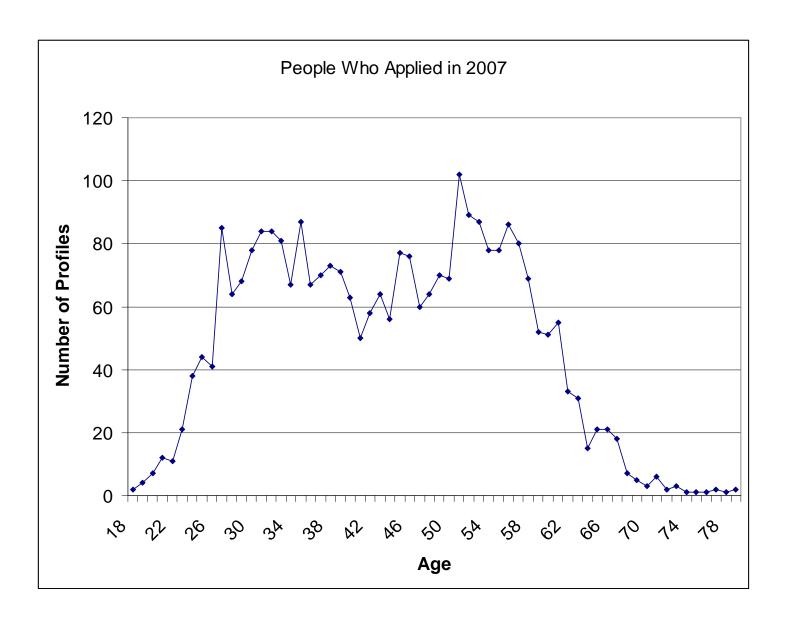

# **People Who Applied in 2007**

- 4,565 Total Lottery Applications Submitted in 2007
- 2,871 Total Individuals that Applied
  - 1,912 Applied 1 time.
    - 528 Applied 2 times.
    - 238 Applied 3 times.
    - 111 Applied 4 times.
    - 58 Applied 5 times.
    - 19 Applied 6 times.
      - 5 Applied 7 times.