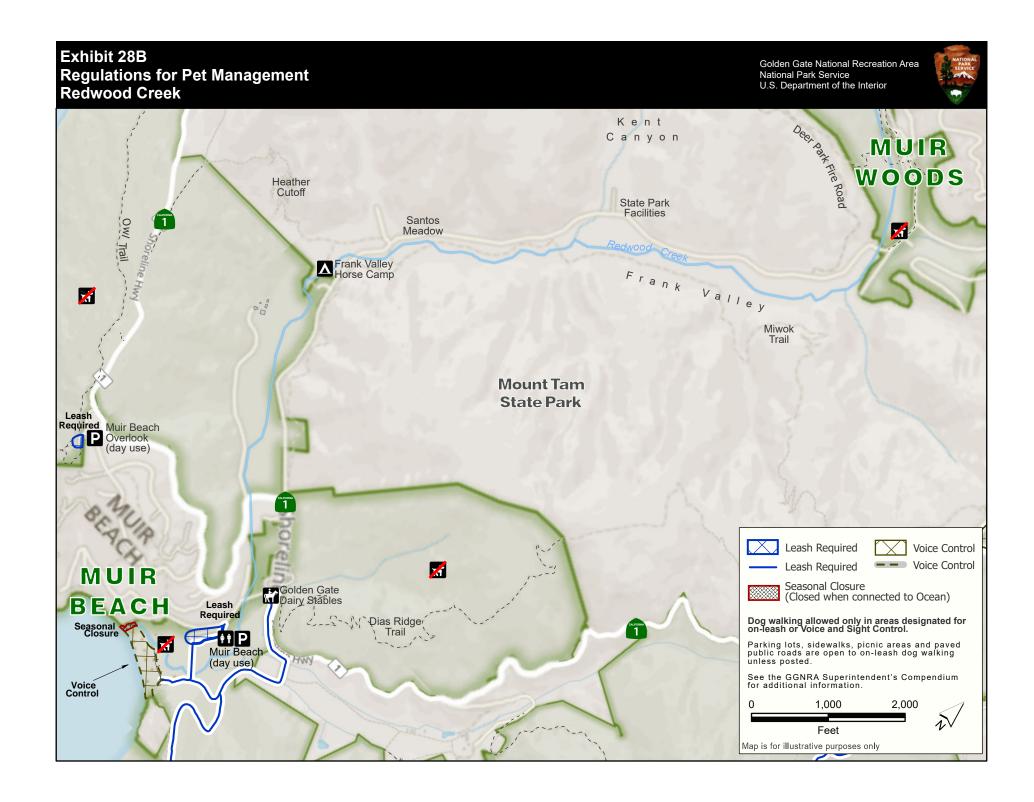

## **COMPENDIUM EXHIBITS**

| Unmanned Aircraft Regulations            | Shoreline Highway & Fort Funston Exhibit #1    |
|------------------------------------------|------------------------------------------------|
| Site Closures & Trail Restrictions       | Fort Baker Exhibit #2                          |
| Site Closures & Trail Restrictions       | Fort Cronkhite\Rodeo Beach Exhibit #3A         |
| Site Closures & Trail Restrictions       | Rodeo Valley Exhibit #3B                       |
| Site Closures & Trail Restrictions       | Muir Beach & Redwood Creek Exhibit #4          |
| Site Closures & Trail Restrictions       | Oakwood ValleyExhibit #5                       |
| Site Closures & Trail Restrictions       | Point Bonita & Bird Rock Exhibit #6            |
| Site Closures & Trail Restrictions       | Tennessee Valley Exhibit #7                    |
| Site Closures & Trail Restrictions       | Alcatraz Exhibit #8                            |
| Site Closures & Trail Restrictions       | Baker Beach Exhibit #9A                        |
| Site Closures & Trail Restrictions       | Lobos Creek Exhibit #9B                        |
| Site Closures & Trail Restrictions       | Fort Funston Exhibit #10                       |
| Site Closures & Trail Restrictions       | Fort Mason Exhibit #11                         |
| Site Closures & Trail Restrictions       | Fort Point Exhibit #12                         |
| Site Closures & Trail Restrictions       | Lands EndExhibit #13                           |
| Site Closures & Trail Restrictions       | Crissy Field Exhibit #14                       |
| Site Closures & Trail Restrictions       | Milagra Ridge Exhibit #15                      |
| Site Closures & Trail Restrictions       | Mori Point Exhibit #16                         |
| Site Closures & Trail Restrictions       | Phleger Estate Exhibit #17                     |
| Site Closures & Trail Restrictions       | Rancho Corral de Tierra Exhibit #18            |
| Site Closures & Trail Restrictions       | Sweeney Ridge Exhibit #19                      |
|                                          | , -                                            |
| Regulations for Electric Bikes (E-bikes) | Southern Marin Exhibit #20                     |
| Regulations for Electric Bikes (E-bikes) | Northern Marin Exhibit #21                     |
| Regulations for Electric Bikes (E-bikes) | Baker Beach & Crissy Field Exhibit #22         |
| Regulations for Electric Bikes (E-bikes) | Fort MasonExhibit #23                          |
| Regulations for Electric Bikes (E-bikes) | Lands End & Fort Funston Exhibit #24           |
| Regulations for Electric Bikes (E-bikes) | Milagra Ridge & Sweeney Ridge Exhibit #25      |
| Regulations for Electric Bikes (E-bikes) | Rancho Corral de Tierra Exhibit #26            |
|                                          |                                                |
| Regulations for Pet Management           | Fort Cronkhite\Rodeo Beach Exhibit #27         |
| Regulations for Pet Management           | Muir BeachExhibit #28A                         |
| Regulations for Pet Management           | Redwood CreekExhibit #28B                      |
| Regulations for Pet Management           | Oakwood Valley Exhibit #29                     |
| Regulations for Pet Management           | Homestead ValleyExhibit #30                    |
| Regulations for Pet Management           | Rodeo Valley Exhibit #31A                      |
| Regulations for Pet Management           | Marin HeadlandsExhibit #31B                    |
| Regulations for Pet Management           | Baker Beach Exhibit #32                        |
| Regulations for Pet Management           | Crissy Field West Exhibit #33A                 |
| Regulations for Pet Management           | Crissy Field East Exhibit #33B                 |
| Regulations for Pet Management           | Fort Function Exhibit #34A                     |
| Regulations for Pet Management           | Fort Funston Inset Map Exhibit #34B            |
| Regulations for Pet Management           | Lands End\Fort Miley\Sutro Heights Exhibit #35 |
| Regulations for Pet Management           | Ocean Beach Exhibit #36                        |
| Regulations for Pet Management           | Fort Baker Exhibit #37                         |
|                                          | . S. C Baker Exhibit #3/                       |