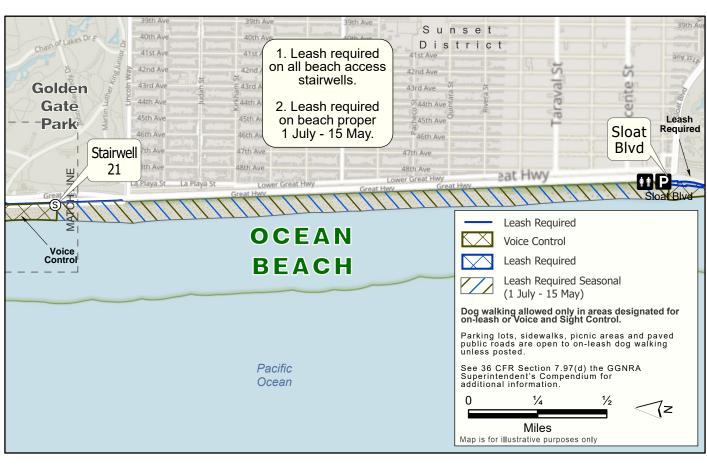

| Regulations for Pet Management | Stinson Beach                                |
|---------------------------------------------------------------------------------------------------------------------------------------------------------------------------------------------------------------------------------------------------------|----------------------------------------------|
| Permitted Beach Fire Area                                                                                                                                                                                                                               | Ocean Beach Exhibit #45                      |
| Regulations for Horses and Pack Animals                                                                                                                                                                                                                 | Southern Marin Exhibit #46                   |
| Regulations for Horses and Pack Animals                                                                                                                                                                                                                 | Northern Marin Exhibit #47                   |
| Regulations for Horses and Pack Animals                                                                                                                                                                                                                 | Ocean Beach & Fort Funston Beach Exhibit #48 |
| Regulations for Horses and Pack Animals                                                                                                                                                                                                                 | Milagra Ridge & Sweeney Ridge Exhibit #49    |
| Regulations for Horses and Pack Animals                                                                                                                                                                                                                 | Rancho Corral de Tierra Exhibit #50          |
| Regulations for Horses and Pack Animals                                                                                                                                                                                                                 | Phleger Estate Exhibit #51                   |
| First Amendment Area                                                                                                                                                                                                                                    | Fort Point & Crissy Field Exhibit #52A       |
| First Amendment Area                                                                                                                                                                                                                                    | Alcatraz Island Exhibit #52B                 |
| First Amendment Area                                                                                                                                                                                                                                    | Fort Baker Exhibit #53                       |
| First Amendment Area                                                                                                                                                                                                                                    | Fort Mason Exhibit #54                       |
| First Amendment Area                                                                                                                                                                                                                                    | Muir Woods & Stinson Beach Exhibit #55       |
| Regulations for Bicycles                                                                                                                                                                                                                                | Southern Marin Exhibit #56                   |
| Regulations for Bicycles                                                                                                                                                                                                                                | Northern Marin Exhibit #57                   |
| Regulations for Bicycles                                                                                                                                                                                                                                | Baker Beach & Crissy Field Exhibit #58       |
| Regulations for Bicycles                                                                                                                                                                                                                                | Fort Mason Exhibit #59                       |
| Regulations for Bicycles                                                                                                                                                                                                                                | Lands End & Fort Funston Exhibit #60         |
| Regulations for Bicycles`                                                                                                                                                                                                                               | Milagra Ridge & Sweeney Ridge Exhibit #61    |
| Regulations for Bicycles                                                                                                                                                                                                                                | Rancho Corral de Tierra Exhibit #62          |
| Wildlife Protection Areas                                                                                                                                                                                                                               | Crissy Field & Ocean Beach Exhibit #63       |