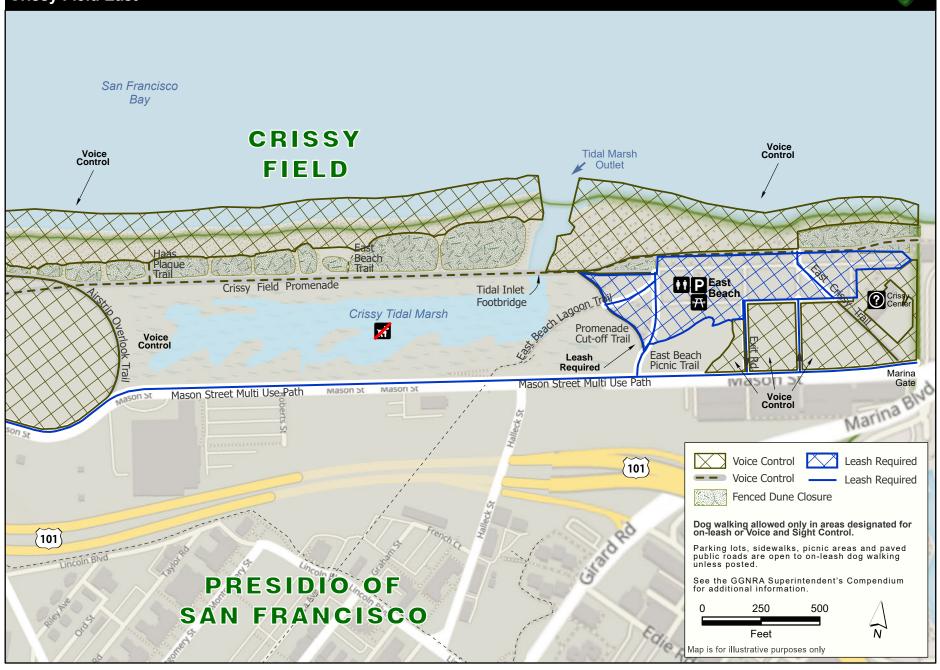

## **COMPENDIUM EXHIBITS**

| Unmanned Aircraft Regulations            | Shoreline Highway & Fort Funston Exhibit #1    |
|------------------------------------------|------------------------------------------------|
| Site Closures & Trail Restrictions       | Fort Baker Exhibit #2                          |
| Site Closures & Trail Restrictions       | Fort Cronkhite\Rodeo Beach Exhibit #3A         |
| Site Closures & Trail Restrictions       | Rodeo Valley Exhibit #3B                       |
| Site Closures & Trail Restrictions       | Muir Beach & Redwood Creek Exhibit #4          |
| Site Closures & Trail Restrictions       | Oakwood ValleyExhibit #5                       |
| Site Closures & Trail Restrictions       | Point Bonita & Bird Rock Exhibit #6            |
| Site Closures & Trail Restrictions       | Tennessee Valley Exhibit #7                    |
| Site Closures & Trail Restrictions       | Alcatraz Exhibit #8                            |
| Site Closures & Trail Restrictions       | Baker Beach Exhibit #9A                        |
| Site Closures & Trail Restrictions       | Lobos Creek Exhibit #9B                        |
| Site Closures & Trail Restrictions       | Fort Funston Exhibit #10                       |
| Site Closures & Trail Restrictions       | Fort Mason Exhibit #11                         |
| Site Closures & Trail Restrictions       | Fort Point Exhibit #12                         |
| Site Closures & Trail Restrictions       | Lands EndExhibit #13                           |
| Site Closures & Trail Restrictions       | Crissy Field Exhibit #14                       |
| Site Closures & Trail Restrictions       | Milagra Ridge Exhibit #15                      |
| Site Closures & Trail Restrictions       | Mori Point Exhibit #16                         |
| Site Closures & Trail Restrictions       | Phleger Estate Exhibit #17                     |
| Site Closures & Trail Restrictions       | Rancho Corral de Tierra Exhibit #18            |
| Site Closures & Trail Restrictions       | Sweeney Ridge Exhibit #19                      |
|                                          | , -                                            |
| Regulations for Electric Bikes (E-bikes) | Southern Marin Exhibit #20                     |
| Regulations for Electric Bikes (E-bikes) | Northern Marin Exhibit #21                     |
| Regulations for Electric Bikes (E-bikes) | Baker Beach & Crissy Field Exhibit #22         |
| Regulations for Electric Bikes (E-bikes) | Fort MasonExhibit #23                          |
| Regulations for Electric Bikes (E-bikes) | Lands End & Fort Funston Exhibit #24           |
| Regulations for Electric Bikes (E-bikes) | Milagra Ridge & Sweeney Ridge Exhibit #25      |
| Regulations for Electric Bikes (E-bikes) | Rancho Corral de Tierra Exhibit #26            |
|                                          |                                                |
| Regulations for Pet Management           | Fort Cronkhite\Rodeo Beach Exhibit #27         |
| Regulations for Pet Management           | Muir BeachExhibit #28A                         |
| Regulations for Pet Management           | Redwood CreekExhibit #28B                      |
| Regulations for Pet Management           | Oakwood Valley Exhibit #29                     |
| Regulations for Pet Management           | Homestead ValleyExhibit #30                    |
| Regulations for Pet Management           | Rodeo Valley Exhibit #31A                      |
| Regulations for Pet Management           | Marin HeadlandsExhibit #31B                    |
| Regulations for Pet Management           | Baker Beach Exhibit #32                        |
| Regulations for Pet Management           | Crissy Field West Exhibit #33A                 |
| Regulations for Pet Management           | Crissy Field East Exhibit #33B                 |
| Regulations for Pet Management           | Fort Function Exhibit #34A                     |
| Regulations for Pet Management           | Fort Funston Inset Map Exhibit #34B            |
| Regulations for Pet Management           | Lands End\Fort Miley\Sutro Heights Exhibit #35 |
| Regulations for Pet Management           | Ocean Beach Exhibit #36                        |
| Regulations for Pet Management           | Fort Baker Exhibit #37                         |
|                                          | . S. C Baker Exhibit #3/                       |