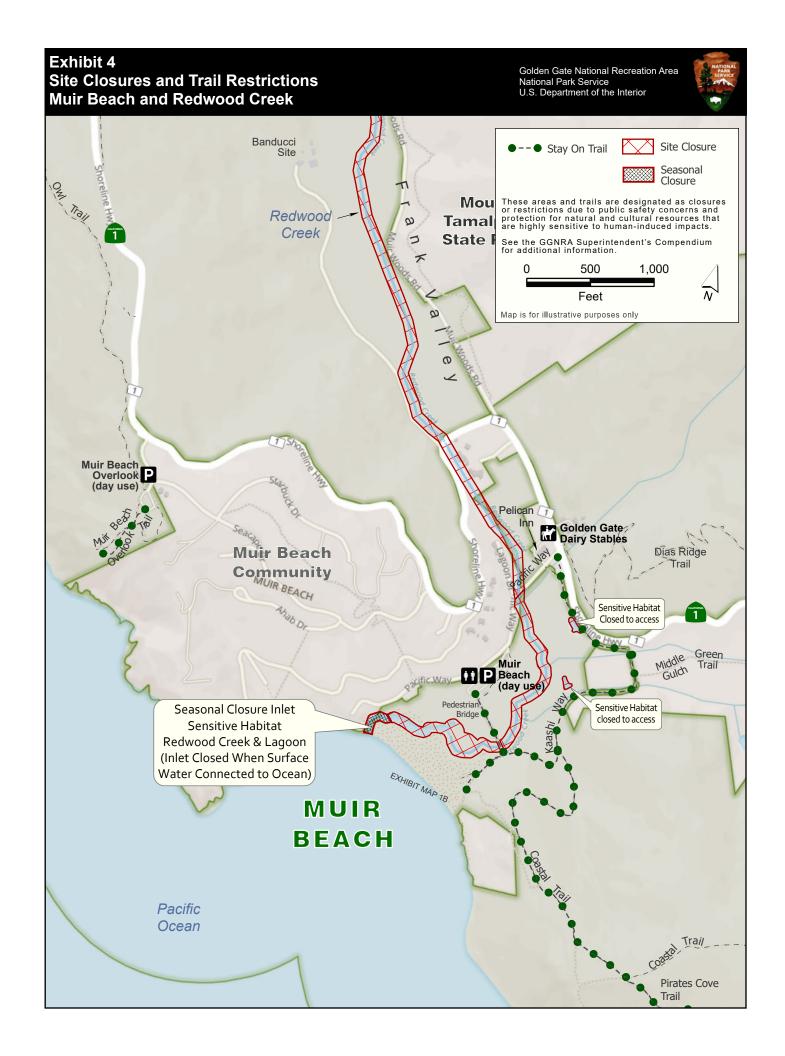

## **COMPENDIUM EXHIBITS**

| Unmanned Aircraft Regulations            | Shoreline Highway & Fort Funston Exhibit #1    |
|------------------------------------------|------------------------------------------------|
| Site Closures & Trail Restrictions       | Fort Baker Exhibit #2                          |
| Site Closures & Trail Restrictions       | Fort Cronkhite\Rodeo Beach Exhibit #3A         |
| Site Closures & Trail Restrictions       | Rodeo Valley Exhibit #3B                       |
| Site Closures & Trail Restrictions       | Muir Beach & Redwood Creek Exhibit #4          |
| Site Closures & Trail Restrictions       | Oakwood ValleyExhibit #5                       |
| Site Closures & Trail Restrictions       | Point Bonita & Bird Rock Exhibit #6            |
| Site Closures & Trail Restrictions       | Tennessee Valley Exhibit #7                    |
| Site Closures & Trail Restrictions       | Alcatraz Exhibit #8                            |
| Site Closures & Trail Restrictions       | Baker Beach Exhibit #9A                        |
| Site Closures & Trail Restrictions       | Lobos Creek Exhibit #9B                        |
| Site Closures & Trail Restrictions       | Fort Funston Exhibit #10                       |
| Site Closures & Trail Restrictions       | Fort Mason Exhibit #11                         |
| Site Closures & Trail Restrictions       | Fort Point Exhibit #12                         |
| Site Closures & Trail Restrictions       | Lands EndExhibit #13                           |
| Site Closures & Trail Restrictions       | Crissy Field Exhibit #14                       |
| Site Closures & Trail Restrictions       | Milagra Ridge Exhibit #15                      |
| Site Closures & Trail Restrictions       | Mori Point Exhibit #16                         |
| Site Closures & Trail Restrictions       | Phleger Estate Exhibit #17                     |
| Site Closures & Trail Restrictions       | Rancho Corral de Tierra Exhibit #18            |
| Site Closures & Trail Restrictions       | Sweeney Ridge Exhibit #19                      |
|                                          | , -                                            |
| Regulations for Electric Bikes (E-bikes) | Southern Marin Exhibit #20                     |
| Regulations for Electric Bikes (E-bikes) | Northern Marin Exhibit #21                     |
| Regulations for Electric Bikes (E-bikes) | Baker Beach & Crissy Field Exhibit #22         |
| Regulations for Electric Bikes (E-bikes) | Fort MasonExhibit #23                          |
| Regulations for Electric Bikes (E-bikes) | Lands End & Fort Funston Exhibit #24           |
| Regulations for Electric Bikes (E-bikes) | Milagra Ridge & Sweeney Ridge Exhibit #25      |
| Regulations for Electric Bikes (E-bikes) | Rancho Corral de Tierra Exhibit #26            |
|                                          |                                                |
| Regulations for Pet Management           | Fort Cronkhite\Rodeo Beach Exhibit #27         |
| Regulations for Pet Management           | Muir BeachExhibit #28A                         |
| Regulations for Pet Management           | Redwood CreekExhibit #28B                      |
| Regulations for Pet Management           | Oakwood Valley Exhibit #29                     |
| Regulations for Pet Management           | Homestead ValleyExhibit #30                    |
| Regulations for Pet Management           | Rodeo Valley Exhibit #31A                      |
| Regulations for Pet Management           | Marin HeadlandsExhibit #31B                    |
| Regulations for Pet Management           | Baker Beach Exhibit #32                        |
| Regulations for Pet Management           | Crissy Field West Exhibit #33A                 |
| Regulations for Pet Management           | Crissy Field East Exhibit #33B                 |
| Regulations for Pet Management           | Fort Function Exhibit #34A                     |
| Regulations for Pet Management           | Fort Funston Inset Map Exhibit #34B            |
| Regulations for Pet Management           | Lands End\Fort Miley\Sutro Heights Exhibit #35 |
| Regulations for Pet Management           | Ocean Beach Exhibit #36                        |
| Regulations for Pet Management           | Fort Baker Exhibit #37                         |
|                                          | . S. C Baker Exhibit #3/                       |