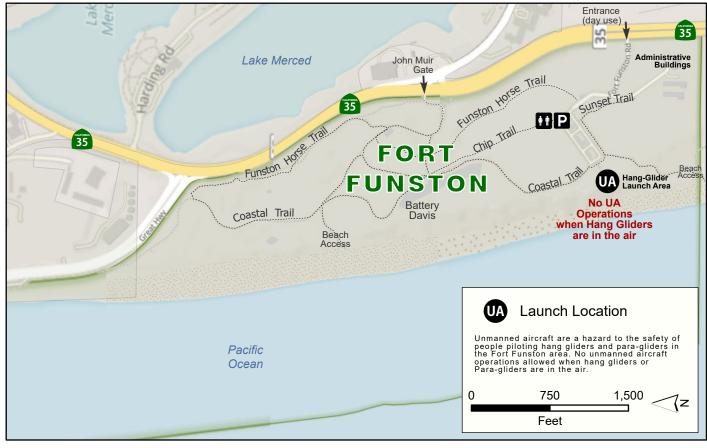

## **COMPENDIUM EXHIBITS**

| Unmanned Aircraft Regulations            | Shoreline Highway & Fort Funston Exhibit #1    |
|------------------------------------------|------------------------------------------------|
| Site Closures & Trail Restrictions       | Fort Baker Exhibit #2                          |
| Site Closures & Trail Restrictions       | Fort Cronkhite\Rodeo Beach Exhibit #3A         |
| Site Closures & Trail Restrictions       | Rodeo Valley Exhibit #3B                       |
| Site Closures & Trail Restrictions       | Muir Beach & Redwood Creek Exhibit #4          |
| Site Closures & Trail Restrictions       | Oakwood ValleyExhibit #5                       |
| Site Closures & Trail Restrictions       | Point Bonita & Bird Rock Exhibit #6            |
| Site Closures & Trail Restrictions       | Tennessee Valley Exhibit #7                    |
| Site Closures & Trail Restrictions       | Alcatraz Exhibit #8                            |
| Site Closures & Trail Restrictions       | Baker Beach Exhibit #9A                        |
| Site Closures & Trail Restrictions       | Lobos Creek Exhibit #9B                        |
| Site Closures & Trail Restrictions       | Fort Funston Exhibit #10                       |
| Site Closures & Trail Restrictions       | Fort Mason Exhibit #11                         |
| Site Closures & Trail Restrictions       | Fort Point Exhibit #12                         |
| Site Closures & Trail Restrictions       | Lands EndExhibit #13                           |
| Site Closures & Trail Restrictions       | Crissy Field Exhibit #14                       |
| Site Closures & Trail Restrictions       | Milagra Ridge Exhibit #15                      |
| Site Closures & Trail Restrictions       | Mori Point Exhibit #16                         |
| Site Closures & Trail Restrictions       | Phleger Estate Exhibit #17                     |
| Site Closures & Trail Restrictions       | Rancho Corral de Tierra Exhibit #18            |
| Site Closures & Trail Restrictions       | Sweeney Ridge Exhibit #19                      |
|                                          | , -                                            |
| Regulations for Electric Bikes (E-bikes) | Southern Marin Exhibit #20                     |
| Regulations for Electric Bikes (E-bikes) | Northern Marin Exhibit #21                     |
| Regulations for Electric Bikes (E-bikes) | Baker Beach & Crissy Field Exhibit #22         |
| Regulations for Electric Bikes (E-bikes) | Fort MasonExhibit #23                          |
| Regulations for Electric Bikes (E-bikes) | Lands End & Fort Funston Exhibit #24           |
| Regulations for Electric Bikes (E-bikes) | Milagra Ridge & Sweeney Ridge Exhibit #25      |
| Regulations for Electric Bikes (E-bikes) | Rancho Corral de Tierra Exhibit #26            |
|                                          |                                                |
| Regulations for Pet Management           | Fort Cronkhite\Rodeo Beach Exhibit #27         |
| Regulations for Pet Management           | Muir BeachExhibit #28A                         |
| Regulations for Pet Management           | Redwood CreekExhibit #28B                      |
| Regulations for Pet Management           | Oakwood Valley Exhibit #29                     |
| Regulations for Pet Management           | Homestead ValleyExhibit #30                    |
| Regulations for Pet Management           | Rodeo Valley Exhibit #31A                      |
| Regulations for Pet Management           | Marin HeadlandsExhibit #31B                    |
| Regulations for Pet Management           | Baker Beach Exhibit #32                        |
| Regulations for Pet Management           | Crissy Field West Exhibit #33A                 |
| Regulations for Pet Management           | Crissy Field East Exhibit #33B                 |
| Regulations for Pet Management           | Fort Function Exhibit #34A                     |
| Regulations for Pet Management           | Fort Funston Inset Map Exhibit #34B            |
| Regulations for Pet Management           | Lands End\Fort Miley\Sutro Heights Exhibit #35 |
| Regulations for Pet Management           | Ocean Beach Exhibit #36                        |
| Regulations for Pet Management           | Fort Baker Exhibit #37                         |
|                                          | . S. C Baker Exhibit #3/                       |