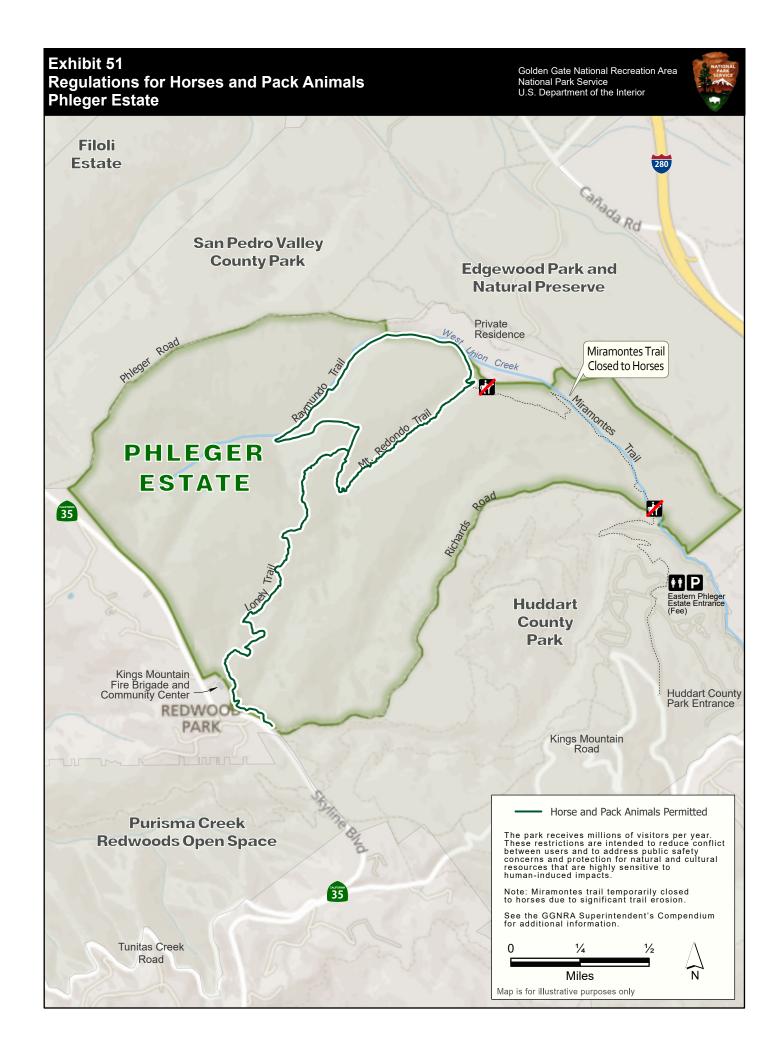

| Regulations for Pet Management | Stinson Beach                                |
|---------------------------------------------------------------------------------------------------------------------------------------------------------------------------------------------------------------------------------------------------------|----------------------------------------------|
| Permitted Beach Fire Area                                                                                                                                                                                                                               | Ocean Beach Exhibit #45                      |
| Regulations for Horses and Pack Animals                                                                                                                                                                                                                 | Southern Marin Exhibit #46                   |
| Regulations for Horses and Pack Animals                                                                                                                                                                                                                 | Northern Marin Exhibit #47                   |
| Regulations for Horses and Pack Animals                                                                                                                                                                                                                 | Ocean Beach & Fort Funston Beach Exhibit #48 |
| Regulations for Horses and Pack Animals                                                                                                                                                                                                                 | Milagra Ridge & Sweeney Ridge Exhibit #49    |
| Regulations for Horses and Pack Animals                                                                                                                                                                                                                 | Rancho Corral de Tierra Exhibit #50          |
| Regulations for Horses and Pack Animals                                                                                                                                                                                                                 | Phleger Estate Exhibit #51                   |
| First Amendment Area                                                                                                                                                                                                                                    | Fort Point & Crissy Field Exhibit #52A       |
| First Amendment Area                                                                                                                                                                                                                                    | Alcatraz Island Exhibit #52B                 |
| First Amendment Area                                                                                                                                                                                                                                    | Fort Baker Exhibit #53                       |
| First Amendment Area                                                                                                                                                                                                                                    | Fort Mason Exhibit #54                       |
| First Amendment Area                                                                                                                                                                                                                                    | Muir Woods & Stinson Beach Exhibit #55       |
| Regulations for Bicycles                                                                                                                                                                                                                                | Southern Marin Exhibit #56                   |
| Regulations for Bicycles                                                                                                                                                                                                                                | Northern Marin Exhibit #57                   |
| Regulations for Bicycles                                                                                                                                                                                                                                | Baker Beach & Crissy Field Exhibit #58       |
| Regulations for Bicycles                                                                                                                                                                                                                                | Fort Mason Exhibit #59                       |
| Regulations for Bicycles                                                                                                                                                                                                                                | Lands End & Fort Funston Exhibit #60         |
| Regulations for Bicycles`                                                                                                                                                                                                                               | Milagra Ridge & Sweeney Ridge Exhibit #61    |
| Regulations for Bicycles                                                                                                                                                                                                                                | Rancho Corral de Tierra Exhibit #62          |
| Wildlife Protection Areas                                                                                                                                                                                                                               | Crissy Field & Ocean Beach Exhibit #63       |