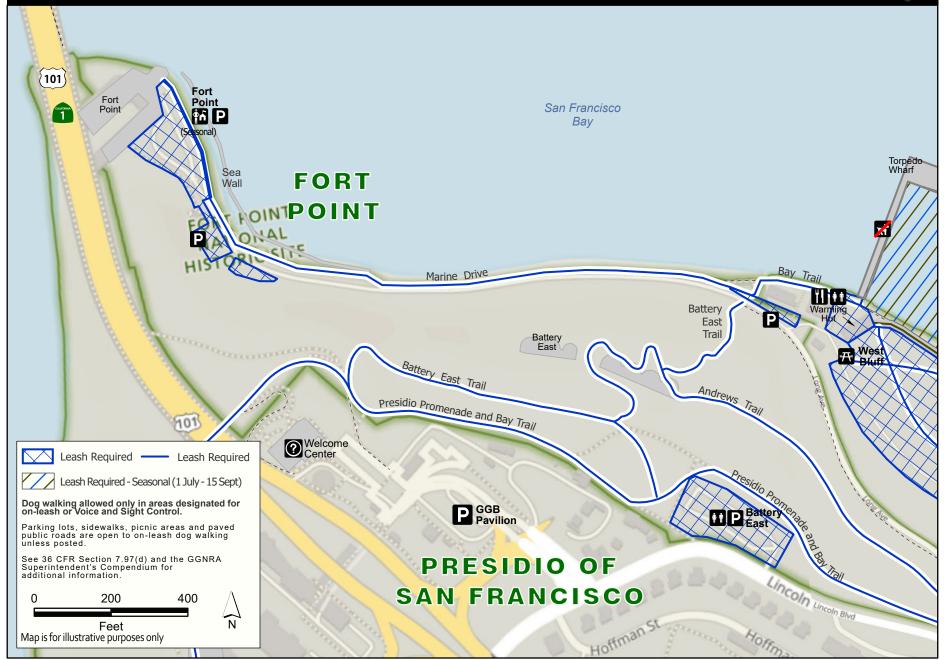

cess Bunker Rd Ocean Steps Pedestrian Headlands Visitor Center Bridge Rodeo Lagoon Post & Cable Leash Fence Required Simmonds Rd Rodeo Voice Control Beach Battery O'Rourke Battery Gutherie/Smith Leash Required Leash Required NIKE Voice Control Voice Control Site Battery Dog walking allowed only in areas designated for on-leash or Voice and Sight Control. Alexander South Parking lots, sidewalks, picnic areas and paved public roads are open to on-leash dog walking unless posted. Rodeo Battery Alexander Parking Lot South Rodeo **Beach** See the GGNRA Superintendent's Compendium for additional information. **L**'eash Beach Trail Required Battery Wallace 1.000 500 Bird Rock

**YMCA** 

Feet

Map is for illustrative purposes only











Map is for illustrative purposes only

































Parade Ground

## ALCATRAZ ISLAND



FA First Amendment Area (Alcatraz Island)

Cellhouse Path Dy 15e3

Agave Trail

Smoking Area

Restroom

Dock

















Map is for illustrative purposes only