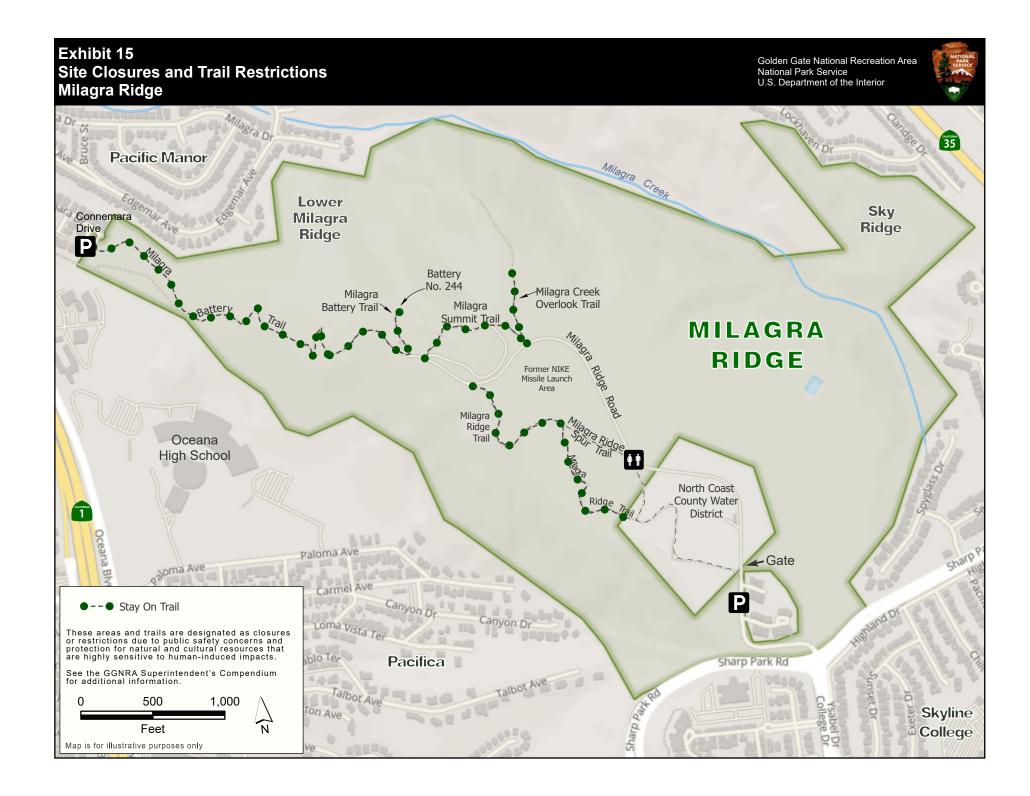

## **COMPENDIUM EXHIBITS**

| Unmanned Aircraft Regulations            | Shoreline Highway & Fort Funston Exhibit #1    |
|------------------------------------------|------------------------------------------------|
| Site Closures & Trail Restrictions       | Fort Baker Exhibit #2                          |
| Site Closures & Trail Restrictions       | Fort Cronkhite\Rodeo Beach Exhibit #3A         |
| Site Closures & Trail Restrictions       | Rodeo Valley Exhibit #3B                       |
| Site Closures & Trail Restrictions       | Muir Beach & Redwood Creek Exhibit #4          |
| Site Closures & Trail Restrictions       | Oakwood ValleyExhibit #5                       |
| Site Closures & Trail Restrictions       | Point Bonita & Bird Rock Exhibit #6            |
| Site Closures & Trail Restrictions       | Tennessee Valley Exhibit #7                    |
| Site Closures & Trail Restrictions       | Alcatraz Exhibit #8                            |
| Site Closures & Trail Restrictions       | Baker Beach Exhibit #9A                        |
| Site Closures & Trail Restrictions       | Lobos Creek Exhibit #9B                        |
| Site Closures & Trail Restrictions       | Fort Funston Exhibit #10                       |
| Site Closures & Trail Restrictions       | Fort Mason Exhibit #11                         |
| Site Closures & Trail Restrictions       | Fort Point Exhibit #12                         |
| Site Closures & Trail Restrictions       | Lands EndExhibit #13                           |
| Site Closures & Trail Restrictions       | Crissy Field Exhibit #14                       |
| Site Closures & Trail Restrictions       | Milagra Ridge Exhibit #15                      |
| Site Closures & Trail Restrictions       | Mori Point Exhibit #16                         |
| Site Closures & Trail Restrictions       | Phleger Estate Exhibit #17                     |
| Site Closures & Trail Restrictions       | Rancho Corral de Tierra Exhibit #18            |
| Site Closures & Trail Restrictions       | Sweeney Ridge Exhibit #19                      |
|                                          | , -                                            |
| Regulations for Electric Bikes (E-bikes) | Southern Marin Exhibit #20                     |
| Regulations for Electric Bikes (E-bikes) | Northern Marin Exhibit #21                     |
| Regulations for Electric Bikes (E-bikes) | Baker Beach & Crissy Field Exhibit #22         |
| Regulations for Electric Bikes (E-bikes) | Fort MasonExhibit #23                          |
| Regulations for Electric Bikes (E-bikes) | Lands End & Fort Funston Exhibit #24           |
| Regulations for Electric Bikes (E-bikes) | Milagra Ridge & Sweeney Ridge Exhibit #25      |
| Regulations for Electric Bikes (E-bikes) | Rancho Corral de Tierra Exhibit #26            |
|                                          |                                                |
| Regulations for Pet Management           | Fort Cronkhite\Rodeo Beach Exhibit #27         |
| Regulations for Pet Management           | Muir BeachExhibit #28A                         |
| Regulations for Pet Management           | Redwood CreekExhibit #28B                      |
| Regulations for Pet Management           | Oakwood Valley Exhibit #29                     |
| Regulations for Pet Management           | Homestead ValleyExhibit #30                    |
| Regulations for Pet Management           | Rodeo Valley Exhibit #31A                      |
| Regulations for Pet Management           | Marin HeadlandsExhibit #31B                    |
| Regulations for Pet Management           | Baker Beach Exhibit #32                        |
| Regulations for Pet Management           | Crissy Field West Exhibit #33A                 |
| Regulations for Pet Management           | Crissy Field East Exhibit #33B                 |
| Regulations for Pet Management           | Fort Function Exhibit #34A                     |
| Regulations for Pet Management           | Fort Funston Inset Map Exhibit #34B            |
| Regulations for Pet Management           | Lands End\Fort Miley\Sutro Heights Exhibit #35 |
| Regulations for Pet Management           | Ocean Beach Exhibit #36                        |
| Regulations for Pet Management           | Fort Baker Exhibit #37                         |
|                                          | . S. C Baker Exhibit #3/                       |