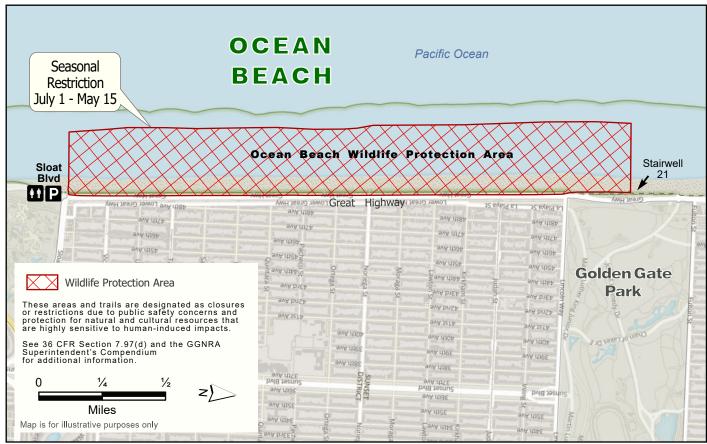

| Regulations for Pet Management | Stinson Beach                                |
|---------------------------------------------------------------------------------------------------------------------------------------------------------------------------------------------------------------------------------------------------------|----------------------------------------------|
| Permitted Beach Fire Area                                                                                                                                                                                                                               | Ocean Beach Exhibit #45                      |
| Regulations for Horses and Pack Animals                                                                                                                                                                                                                 | Southern Marin Exhibit #46                   |
| Regulations for Horses and Pack Animals                                                                                                                                                                                                                 | Northern Marin Exhibit #47                   |
| Regulations for Horses and Pack Animals                                                                                                                                                                                                                 | Ocean Beach & Fort Funston Beach Exhibit #48 |
| Regulations for Horses and Pack Animals                                                                                                                                                                                                                 | Milagra Ridge & Sweeney Ridge Exhibit #49    |
| Regulations for Horses and Pack Animals                                                                                                                                                                                                                 | Rancho Corral de Tierra Exhibit #50          |
| Regulations for Horses and Pack Animals                                                                                                                                                                                                                 | Phleger Estate Exhibit #51                   |
| First Amendment Area                                                                                                                                                                                                                                    | Fort Point & Crissy Field Exhibit #52A       |
| First Amendment Area                                                                                                                                                                                                                                    | Alcatraz Island Exhibit #52B                 |
| First Amendment Area                                                                                                                                                                                                                                    | Fort Baker Exhibit #53                       |
| First Amendment Area                                                                                                                                                                                                                                    | Fort Mason Exhibit #54                       |
| First Amendment Area                                                                                                                                                                                                                                    | Muir Woods & Stinson Beach Exhibit #55       |
| Regulations for Bicycles                                                                                                                                                                                                                                | Southern Marin Exhibit #56                   |
| Regulations for Bicycles                                                                                                                                                                                                                                | Northern Marin Exhibit #57                   |
| Regulations for Bicycles                                                                                                                                                                                                                                | Baker Beach & Crissy Field Exhibit #58       |
| Regulations for Bicycles                                                                                                                                                                                                                                | Fort Mason Exhibit #59                       |
| Regulations for Bicycles                                                                                                                                                                                                                                | Lands End & Fort Funston Exhibit #60         |
| Regulations for Bicycles`                                                                                                                                                                                                                               | Milagra Ridge & Sweeney Ridge Exhibit #61    |
| Regulations for Bicycles                                                                                                                                                                                                                                | Rancho Corral de Tierra Exhibit #62          |
| Wildlife Protection Areas                                                                                                                                                                                                                               | Crissy Field & Ocean Beach Exhibit #63       |