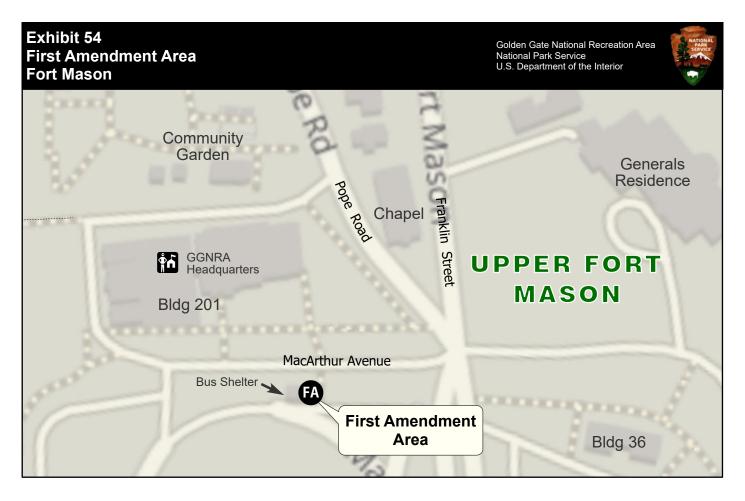

| Regulations for Pet Management | Stinson Beach                                |
|---------------------------------------------------------------------------------------------------------------------------------------------------------------------------------------------------------------------------------------------------------|----------------------------------------------|
| Permitted Beach Fire Area                                                                                                                                                                                                                               | Ocean Beach Exhibit #45                      |
| Regulations for Horses and Pack Animals                                                                                                                                                                                                                 | Southern Marin Exhibit #46                   |
| Regulations for Horses and Pack Animals                                                                                                                                                                                                                 | Northern Marin Exhibit #47                   |
| Regulations for Horses and Pack Animals                                                                                                                                                                                                                 | Ocean Beach & Fort Funston Beach Exhibit #48 |
| Regulations for Horses and Pack Animals                                                                                                                                                                                                                 | Milagra Ridge & Sweeney Ridge Exhibit #49    |
| Regulations for Horses and Pack Animals                                                                                                                                                                                                                 | Rancho Corral de Tierra Exhibit #50          |
| Regulations for Horses and Pack Animals                                                                                                                                                                                                                 | Phleger Estate Exhibit #51                   |
| First Amendment Area                                                                                                                                                                                                                                    | Fort Point & Crissy Field Exhibit #52A       |
| First Amendment Area                                                                                                                                                                                                                                    | Alcatraz Island Exhibit #52B                 |
| First Amendment Area                                                                                                                                                                                                                                    | Fort Baker Exhibit #53                       |
| First Amendment Area                                                                                                                                                                                                                                    | Fort Mason Exhibit #54                       |
| First Amendment Area                                                                                                                                                                                                                                    | Muir Woods & Stinson Beach Exhibit #55       |
| Regulations for Bicycles                                                                                                                                                                                                                                | Southern Marin Exhibit #56                   |
| Regulations for Bicycles                                                                                                                                                                                                                                | Northern Marin Exhibit #57                   |
| Regulations for Bicycles                                                                                                                                                                                                                                | Baker Beach & Crissy Field Exhibit #58       |
| Regulations for Bicycles                                                                                                                                                                                                                                | Fort Mason Exhibit #59                       |
| Regulations for Bicycles                                                                                                                                                                                                                                | Lands End & Fort Funston Exhibit #60         |
| Regulations for Bicycles`                                                                                                                                                                                                                               | Milagra Ridge & Sweeney Ridge Exhibit #61    |
| Regulations for Bicycles                                                                                                                                                                                                                                | Rancho Corral de Tierra Exhibit #62          |
| Wildlife Protection Areas                                                                                                                                                                                                                               | Crissy Field & Ocean Beach Exhibit #63       |