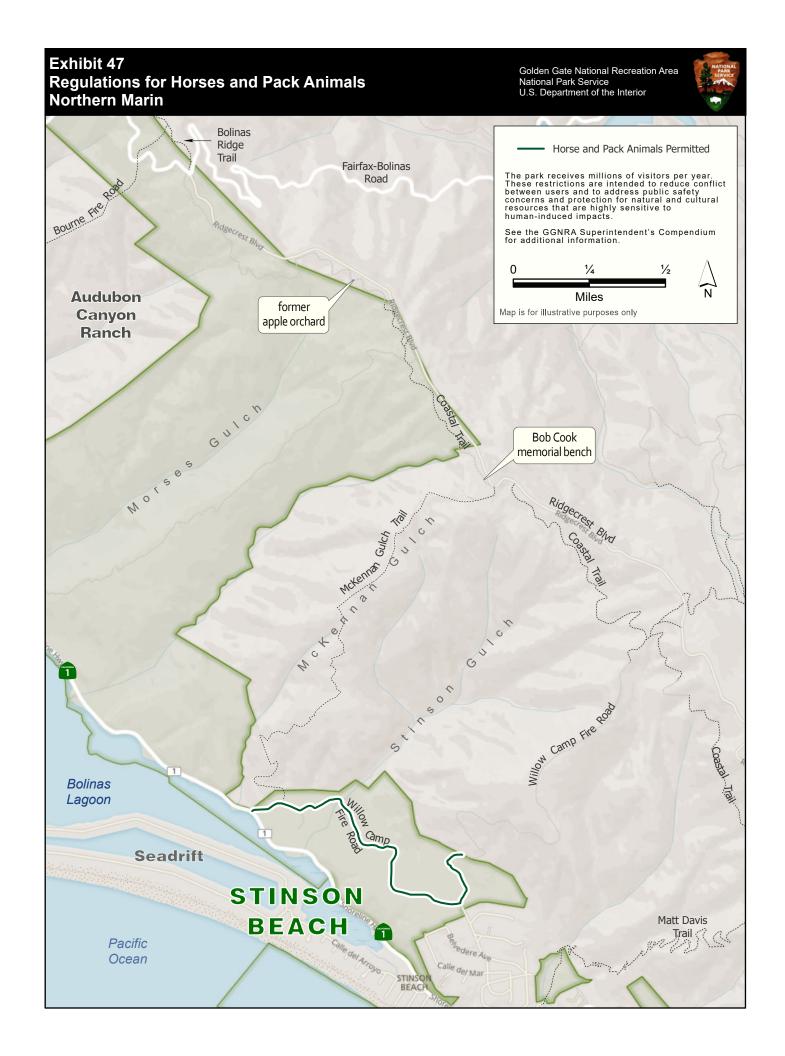

| Regulations for Pet Management | Stinson Beach                                |
|---------------------------------------------------------------------------------------------------------------------------------------------------------------------------------------------------------------------------------------------------------|----------------------------------------------|
| Permitted Beach Fire Area                                                                                                                                                                                                                               | Ocean Beach Exhibit #45                      |
| Regulations for Horses and Pack Animals                                                                                                                                                                                                                 | Southern Marin Exhibit #46                   |
| Regulations for Horses and Pack Animals                                                                                                                                                                                                                 | Northern Marin Exhibit #47                   |
| Regulations for Horses and Pack Animals                                                                                                                                                                                                                 | Ocean Beach & Fort Funston Beach Exhibit #48 |
| Regulations for Horses and Pack Animals                                                                                                                                                                                                                 | Milagra Ridge & Sweeney Ridge Exhibit #49    |
| Regulations for Horses and Pack Animals                                                                                                                                                                                                                 | Rancho Corral de Tierra Exhibit #50          |
| Regulations for Horses and Pack Animals                                                                                                                                                                                                                 | Phleger Estate Exhibit #51                   |
| First Amendment Area                                                                                                                                                                                                                                    | Fort Point & Crissy Field Exhibit #52A       |
| First Amendment Area                                                                                                                                                                                                                                    | Alcatraz Island Exhibit #52B                 |
| First Amendment Area                                                                                                                                                                                                                                    | Fort Baker Exhibit #53                       |
| First Amendment Area                                                                                                                                                                                                                                    | Fort Mason Exhibit #54                       |
| First Amendment Area                                                                                                                                                                                                                                    | Muir Woods & Stinson Beach Exhibit #55       |
| Regulations for Bicycles                                                                                                                                                                                                                                | Southern Marin Exhibit #56                   |
| Regulations for Bicycles                                                                                                                                                                                                                                | Northern Marin Exhibit #57                   |
| Regulations for Bicycles                                                                                                                                                                                                                                | Baker Beach & Crissy Field Exhibit #58       |
| Regulations for Bicycles                                                                                                                                                                                                                                | Fort Mason Exhibit #59                       |
| Regulations for Bicycles                                                                                                                                                                                                                                | Lands End & Fort Funston Exhibit #60         |
| Regulations for Bicycles`                                                                                                                                                                                                                               | Milagra Ridge & Sweeney Ridge Exhibit #61    |
| Regulations for Bicycles                                                                                                                                                                                                                                | Rancho Corral de Tierra Exhibit #62          |
| Wildlife Protection Areas                                                                                                                                                                                                                               | Crissy Field & Ocean Beach Exhibit #63       |