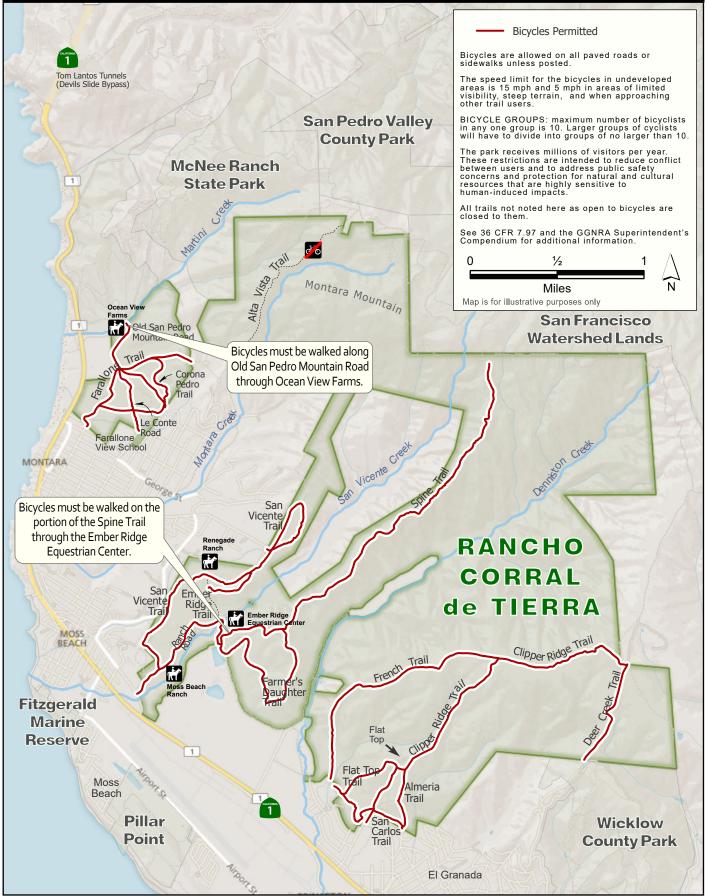

| Regulations for Pet Management | Stinson Beach                                |
|---------------------------------------------------------------------------------------------------------------------------------------------------------------------------------------------------------------------------------------------------------|----------------------------------------------|
| Permitted Beach Fire Area                                                                                                                                                                                                                               | Ocean Beach Exhibit #45                      |
| Regulations for Horses and Pack Animals                                                                                                                                                                                                                 | Southern Marin Exhibit #46                   |
| Regulations for Horses and Pack Animals                                                                                                                                                                                                                 | Northern Marin Exhibit #47                   |
| Regulations for Horses and Pack Animals                                                                                                                                                                                                                 | Ocean Beach & Fort Funston Beach Exhibit #48 |
| Regulations for Horses and Pack Animals                                                                                                                                                                                                                 | Milagra Ridge & Sweeney Ridge Exhibit #49    |
| Regulations for Horses and Pack Animals                                                                                                                                                                                                                 | Rancho Corral de Tierra Exhibit #50          |
| Regulations for Horses and Pack Animals                                                                                                                                                                                                                 | Phleger Estate Exhibit #51                   |
| First Amendment Area                                                                                                                                                                                                                                    | Fort Point & Crissy Field Exhibit #52A       |
| First Amendment Area                                                                                                                                                                                                                                    | Alcatraz Island Exhibit #52B                 |
| First Amendment Area                                                                                                                                                                                                                                    | Fort Baker Exhibit #53                       |
| First Amendment Area                                                                                                                                                                                                                                    | Fort Mason Exhibit #54                       |
| First Amendment Area                                                                                                                                                                                                                                    | Muir Woods & Stinson Beach Exhibit #55       |
| Regulations for Bicycles                                                                                                                                                                                                                                | Southern Marin Exhibit #56                   |
| Regulations for Bicycles                                                                                                                                                                                                                                | Northern Marin Exhibit #57                   |
| Regulations for Bicycles                                                                                                                                                                                                                                | Baker Beach & Crissy Field Exhibit #58       |
| Regulations for Bicycles                                                                                                                                                                                                                                | Fort Mason Exhibit #59                       |
| Regulations for Bicycles                                                                                                                                                                                                                                | Lands End & Fort Funston Exhibit #60         |
| Regulations for Bicycles`                                                                                                                                                                                                                               | Milagra Ridge & Sweeney Ridge Exhibit #61    |
| Regulations for Bicycles                                                                                                                                                                                                                                | Rancho Corral de Tierra Exhibit #62          |
| Wildlife Protection Areas                                                                                                                                                                                                                               | Crissy Field & Ocean Beach Exhibit #63       |