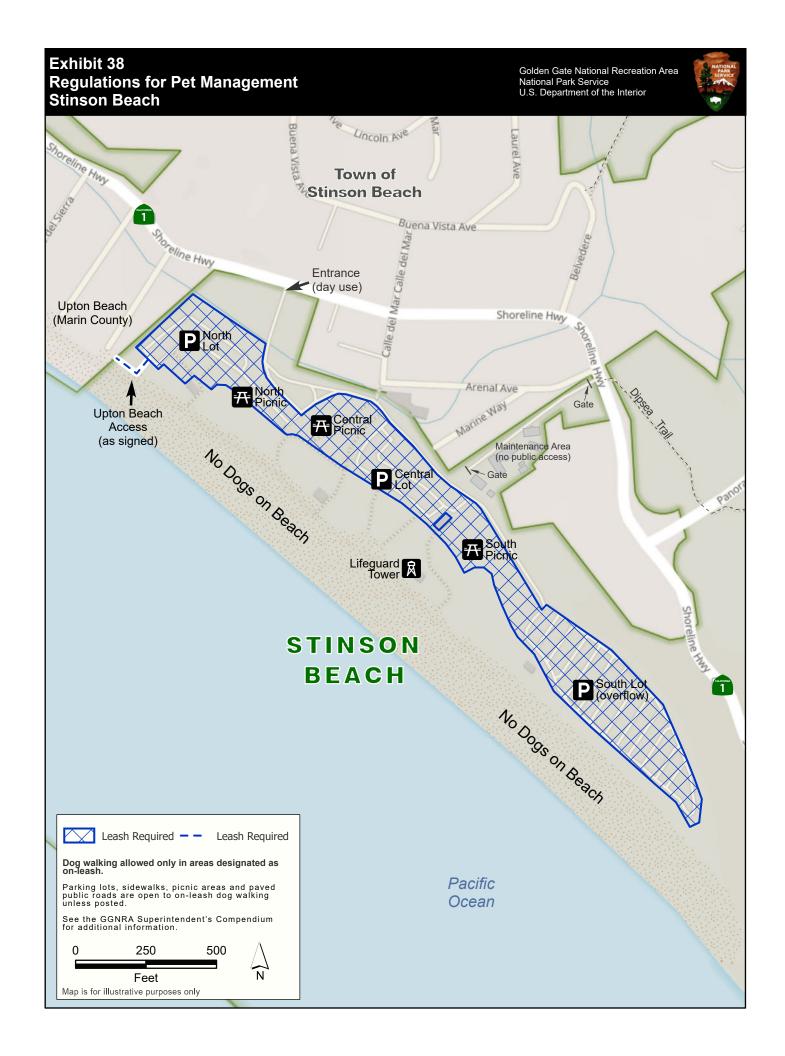

| Regulations for Pet Management | Stinson Beach                                |
|---------------------------------------------------------------------------------------------------------------------------------------------------------------------------------------------------------------------------------------------------------|----------------------------------------------|
| Permitted Beach Fire Area                                                                                                                                                                                                                               | Ocean Beach Exhibit #45                      |
| Regulations for Horses and Pack Animals                                                                                                                                                                                                                 | Southern Marin Exhibit #46                   |
| Regulations for Horses and Pack Animals                                                                                                                                                                                                                 | Northern Marin Exhibit #47                   |
| Regulations for Horses and Pack Animals                                                                                                                                                                                                                 | Ocean Beach & Fort Funston Beach Exhibit #48 |
| Regulations for Horses and Pack Animals                                                                                                                                                                                                                 | Milagra Ridge & Sweeney Ridge Exhibit #49    |
| Regulations for Horses and Pack Animals                                                                                                                                                                                                                 | Rancho Corral de Tierra Exhibit #50          |
| Regulations for Horses and Pack Animals                                                                                                                                                                                                                 | Phleger Estate Exhibit #51                   |
| First Amendment Area                                                                                                                                                                                                                                    | Fort Point & Crissy Field Exhibit #52A       |
| First Amendment Area                                                                                                                                                                                                                                    | Alcatraz Island Exhibit #52B                 |
| First Amendment Area                                                                                                                                                                                                                                    | Fort Baker Exhibit #53                       |
| First Amendment Area                                                                                                                                                                                                                                    | Fort Mason Exhibit #54                       |
| First Amendment Area                                                                                                                                                                                                                                    | Muir Woods & Stinson Beach Exhibit #55       |
| Regulations for Bicycles                                                                                                                                                                                                                                | Southern Marin Exhibit #56                   |
| Regulations for Bicycles                                                                                                                                                                                                                                | Northern Marin Exhibit #57                   |
| Regulations for Bicycles                                                                                                                                                                                                                                | Baker Beach & Crissy Field Exhibit #58       |
| Regulations for Bicycles                                                                                                                                                                                                                                | Fort Mason Exhibit #59                       |
| Regulations for Bicycles                                                                                                                                                                                                                                | Lands End & Fort Funston Exhibit #60         |
| Regulations for Bicycles`                                                                                                                                                                                                                               | Milagra Ridge & Sweeney Ridge Exhibit #61    |
| Regulations for Bicycles                                                                                                                                                                                                                                | Rancho Corral de Tierra Exhibit #62          |
| Wildlife Protection Areas                                                                                                                                                                                                                               | Crissy Field & Ocean Beach Exhibit #63       |