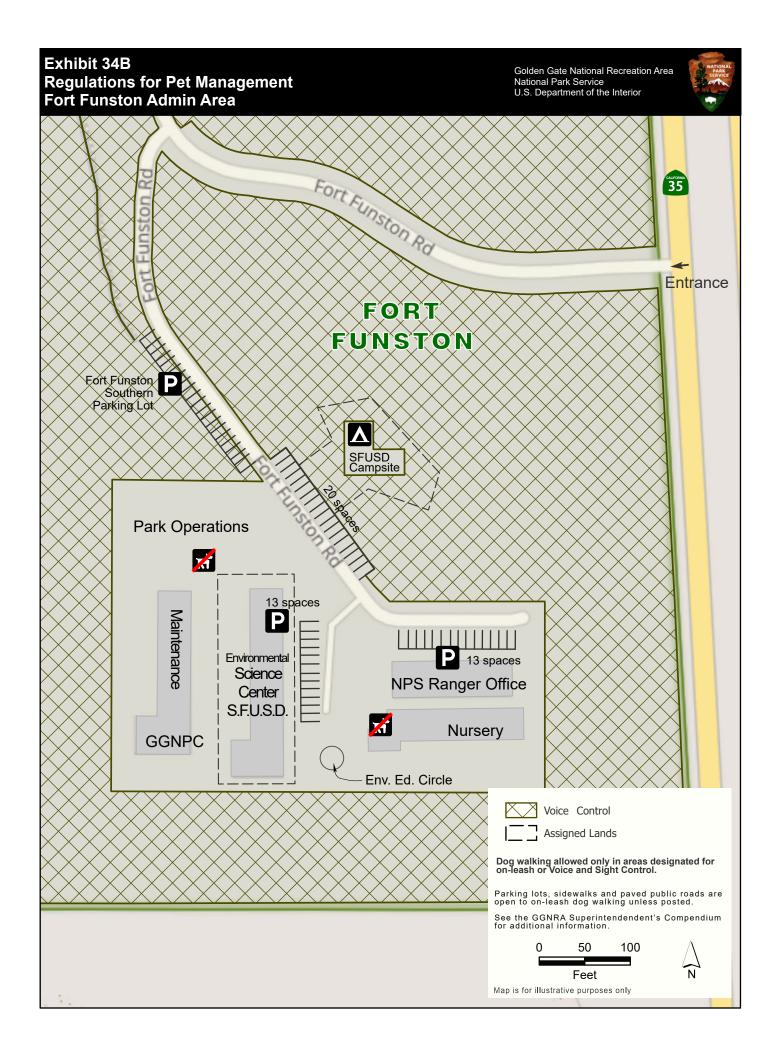

## **COMPENDIUM EXHIBITS**

| Unmanned Aircraft Regulations            | Shoreline Highway & Fort Funston Exhibit #1    |
|------------------------------------------|------------------------------------------------|
| Site Closures & Trail Restrictions       | Fort Baker Exhibit #2                          |
| Site Closures & Trail Restrictions       | Fort Cronkhite\Rodeo Beach Exhibit #3A         |
| Site Closures & Trail Restrictions       | Rodeo Valley Exhibit #3B                       |
| Site Closures & Trail Restrictions       | Muir Beach & Redwood Creek Exhibit #4          |
| Site Closures & Trail Restrictions       | Oakwood ValleyExhibit #5                       |
| Site Closures & Trail Restrictions       | Point Bonita & Bird Rock Exhibit #6            |
| Site Closures & Trail Restrictions       | Tennessee Valley Exhibit #7                    |
| Site Closures & Trail Restrictions       | Alcatraz Exhibit #8                            |
| Site Closures & Trail Restrictions       | Baker Beach Exhibit #9A                        |
| Site Closures & Trail Restrictions       | Lobos Creek Exhibit #9B                        |
| Site Closures & Trail Restrictions       | Fort Funston Exhibit #10                       |
| Site Closures & Trail Restrictions       | Fort Mason Exhibit #11                         |
| Site Closures & Trail Restrictions       | Fort Point Exhibit #12                         |
| Site Closures & Trail Restrictions       | Lands EndExhibit #13                           |
| Site Closures & Trail Restrictions       | Crissy Field Exhibit #14                       |
| Site Closures & Trail Restrictions       | Milagra Ridge Exhibit #15                      |
| Site Closures & Trail Restrictions       | Mori Point Exhibit #16                         |
| Site Closures & Trail Restrictions       | Phleger Estate Exhibit #17                     |
| Site Closures & Trail Restrictions       | Rancho Corral de Tierra Exhibit #18            |
| Site Closures & Trail Restrictions       | Sweeney Ridge Exhibit #19                      |
|                                          | , -                                            |
| Regulations for Electric Bikes (E-bikes) | Southern Marin Exhibit #20                     |
| Regulations for Electric Bikes (E-bikes) | Northern Marin Exhibit #21                     |
| Regulations for Electric Bikes (E-bikes) | Baker Beach & Crissy Field Exhibit #22         |
| Regulations for Electric Bikes (E-bikes) | Fort MasonExhibit #23                          |
| Regulations for Electric Bikes (E-bikes) | Lands End & Fort Funston Exhibit #24           |
| Regulations for Electric Bikes (E-bikes) | Milagra Ridge & Sweeney Ridge Exhibit #25      |
| Regulations for Electric Bikes (E-bikes) | Rancho Corral de Tierra Exhibit #26            |
|                                          |                                                |
| Regulations for Pet Management           | Fort Cronkhite\Rodeo Beach Exhibit #27         |
| Regulations for Pet Management           | Muir BeachExhibit #28A                         |
| Regulations for Pet Management           | Redwood CreekExhibit #28B                      |
| Regulations for Pet Management           | Oakwood Valley Exhibit #29                     |
| Regulations for Pet Management           | Homestead ValleyExhibit #30                    |
| Regulations for Pet Management           | Rodeo Valley Exhibit #31A                      |
| Regulations for Pet Management           | Marin HeadlandsExhibit #31B                    |
| Regulations for Pet Management           | Baker Beach Exhibit #32                        |
| Regulations for Pet Management           | Crissy Field West Exhibit #33A                 |
| Regulations for Pet Management           | Crissy Field East Exhibit #33B                 |
| Regulations for Pet Management           | Fort Function Exhibit #34A                     |
| Regulations for Pet Management           | Fort Funston Inset Map Exhibit #34B            |
| Regulations for Pet Management           | Lands End\Fort Miley\Sutro Heights Exhibit #35 |
| Regulations for Pet Management           | Ocean Beach Exhibit #36                        |
| Regulations for Pet Management           | Fort Baker Exhibit #37                         |
|                                          | . S. C Baker Exhibit #3/                       |