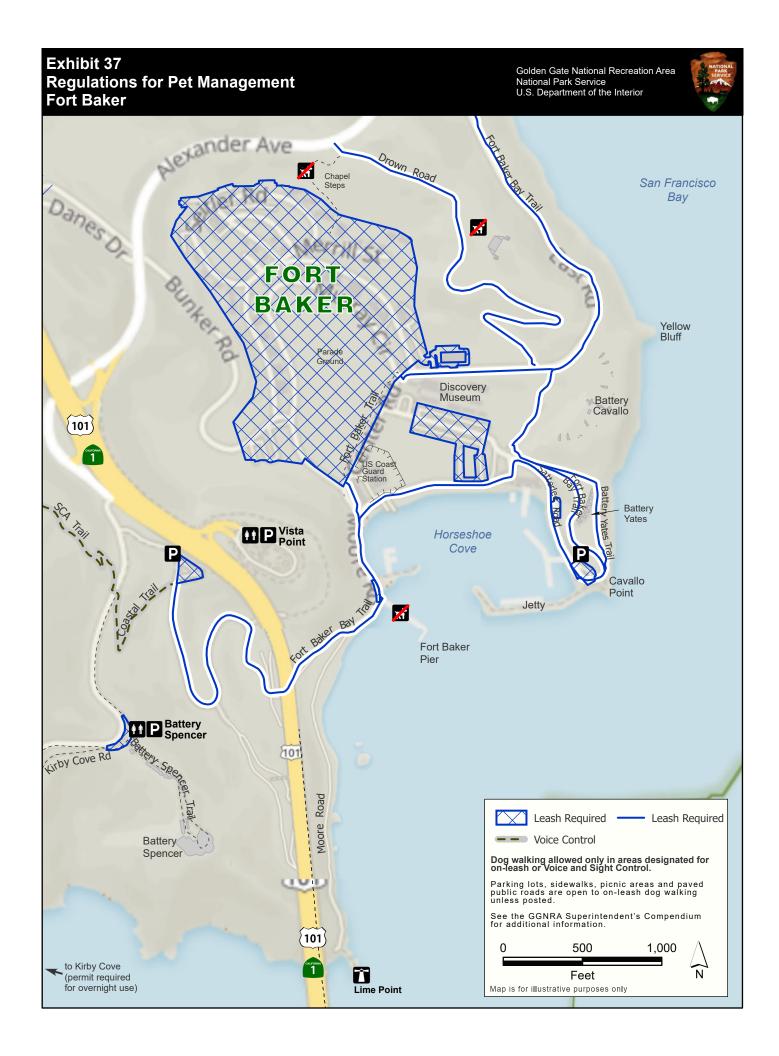

## **COMPENDIUM EXHIBITS**

| Unmanned Aircraft Regulations            | Shoreline Highway & Fort Funston Exhibit #1    |
|------------------------------------------|------------------------------------------------|
| Site Closures & Trail Restrictions       | Fort Baker Exhibit #2                          |
| Site Closures & Trail Restrictions       | Fort Cronkhite\Rodeo Beach Exhibit #3A         |
| Site Closures & Trail Restrictions       | Rodeo Valley Exhibit #3B                       |
| Site Closures & Trail Restrictions       | Muir Beach & Redwood Creek Exhibit #4          |
| Site Closures & Trail Restrictions       | Oakwood ValleyExhibit #5                       |
| Site Closures & Trail Restrictions       | Point Bonita & Bird Rock Exhibit #6            |
| Site Closures & Trail Restrictions       | Tennessee Valley Exhibit #7                    |
| Site Closures & Trail Restrictions       | Alcatraz Exhibit #8                            |
| Site Closures & Trail Restrictions       | Baker Beach Exhibit #9A                        |
| Site Closures & Trail Restrictions       | Lobos Creek Exhibit #9B                        |
| Site Closures & Trail Restrictions       | Fort Funston Exhibit #10                       |
| Site Closures & Trail Restrictions       | Fort Mason Exhibit #11                         |
| Site Closures & Trail Restrictions       | Fort Point Exhibit #12                         |
| Site Closures & Trail Restrictions       | Lands EndExhibit #13                           |
| Site Closures & Trail Restrictions       | Crissy Field Exhibit #14                       |
| Site Closures & Trail Restrictions       | Milagra Ridge Exhibit #15                      |
| Site Closures & Trail Restrictions       | Mori Point Exhibit #16                         |
| Site Closures & Trail Restrictions       | Phleger Estate Exhibit #17                     |
| Site Closures & Trail Restrictions       | Rancho Corral de Tierra Exhibit #18            |
| Site Closures & Trail Restrictions       | Sweeney Ridge Exhibit #19                      |
|                                          | , -                                            |
| Regulations for Electric Bikes (E-bikes) | Southern Marin Exhibit #20                     |
| Regulations for Electric Bikes (E-bikes) | Northern Marin Exhibit #21                     |
| Regulations for Electric Bikes (E-bikes) | Baker Beach & Crissy Field Exhibit #22         |
| Regulations for Electric Bikes (E-bikes) | Fort MasonExhibit #23                          |
| Regulations for Electric Bikes (E-bikes) | Lands End & Fort Funston Exhibit #24           |
| Regulations for Electric Bikes (E-bikes) | Milagra Ridge & Sweeney Ridge Exhibit #25      |
| Regulations for Electric Bikes (E-bikes) | Rancho Corral de Tierra Exhibit #26            |
|                                          |                                                |
| Regulations for Pet Management           | Fort Cronkhite\Rodeo Beach Exhibit #27         |
| Regulations for Pet Management           | Muir BeachExhibit #28A                         |
| Regulations for Pet Management           | Redwood CreekExhibit #28B                      |
| Regulations for Pet Management           | Oakwood Valley Exhibit #29                     |
| Regulations for Pet Management           | Homestead ValleyExhibit #30                    |
| Regulations for Pet Management           | Rodeo Valley Exhibit #31A                      |
| Regulations for Pet Management           | Marin HeadlandsExhibit #31B                    |
| Regulations for Pet Management           | Baker Beach Exhibit #32                        |
| Regulations for Pet Management           | Crissy Field West Exhibit #33A                 |
| Regulations for Pet Management           | Crissy Field East Exhibit #33B                 |
| Regulations for Pet Management           | Fort Function Exhibit #34A                     |
| Regulations for Pet Management           | Fort Funston Inset Map Exhibit #34B            |
| Regulations for Pet Management           | Lands End\Fort Miley\Sutro Heights Exhibit #35 |
| Regulations for Pet Management           | Ocean Beach Exhibit #36                        |
| Regulations for Pet Management           | Fort Baker Exhibit #37                         |
|                                          | . S. C Baker Exhibit #3/                       |