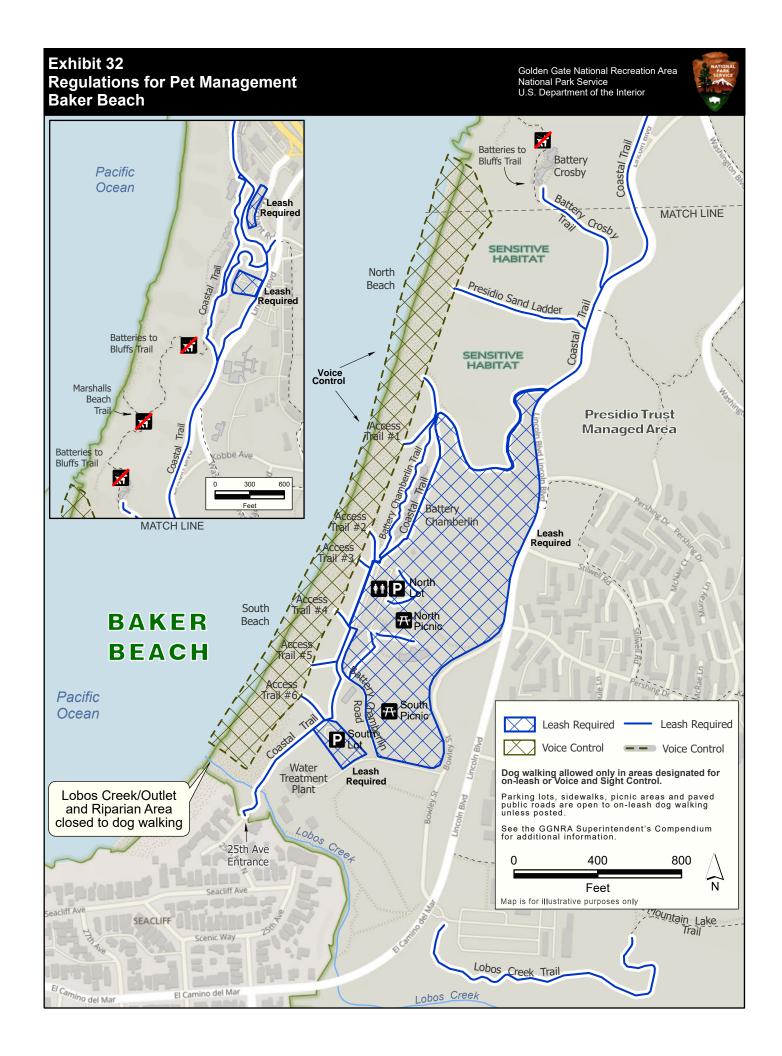

## **COMPENDIUM EXHIBITS**

| Unmanned Aircraft Regulations            | Shoreline Highway & Fort Funston Exhibit #1    |
|------------------------------------------|------------------------------------------------|
| Site Closures & Trail Restrictions       | Fort Baker Exhibit #2                          |
| Site Closures & Trail Restrictions       | Fort Cronkhite\Rodeo Beach Exhibit #3A         |
| Site Closures & Trail Restrictions       | Rodeo Valley Exhibit #3B                       |
| Site Closures & Trail Restrictions       | Muir Beach & Redwood Creek Exhibit #4          |
| Site Closures & Trail Restrictions       | Oakwood ValleyExhibit #5                       |
| Site Closures & Trail Restrictions       | Point Bonita & Bird Rock Exhibit #6            |
| Site Closures & Trail Restrictions       | Tennessee Valley Exhibit #7                    |
| Site Closures & Trail Restrictions       | Alcatraz Exhibit #8                            |
| Site Closures & Trail Restrictions       | Baker Beach Exhibit #9A                        |
| Site Closures & Trail Restrictions       | Lobos Creek Exhibit #9B                        |
| Site Closures & Trail Restrictions       | Fort Funston Exhibit #10                       |
| Site Closures & Trail Restrictions       | Fort Mason Exhibit #11                         |
| Site Closures & Trail Restrictions       | Fort Point Exhibit #12                         |
| Site Closures & Trail Restrictions       | Lands EndExhibit #13                           |
| Site Closures & Trail Restrictions       | Crissy Field Exhibit #14                       |
| Site Closures & Trail Restrictions       | Milagra Ridge Exhibit #15                      |
| Site Closures & Trail Restrictions       | Mori Point Exhibit #16                         |
| Site Closures & Trail Restrictions       | Phleger Estate Exhibit #17                     |
| Site Closures & Trail Restrictions       | Rancho Corral de Tierra Exhibit #18            |
| Site Closures & Trail Restrictions       | Sweeney Ridge Exhibit #19                      |
|                                          | , -                                            |
| Regulations for Electric Bikes (E-bikes) | Southern Marin Exhibit #20                     |
| Regulations for Electric Bikes (E-bikes) | Northern Marin Exhibit #21                     |
| Regulations for Electric Bikes (E-bikes) | Baker Beach & Crissy Field Exhibit #22         |
| Regulations for Electric Bikes (E-bikes) | Fort MasonExhibit #23                          |
| Regulations for Electric Bikes (E-bikes) | Lands End & Fort Funston Exhibit #24           |
| Regulations for Electric Bikes (E-bikes) | Milagra Ridge & Sweeney Ridge Exhibit #25      |
| Regulations for Electric Bikes (E-bikes) | Rancho Corral de Tierra Exhibit #26            |
|                                          |                                                |
| Regulations for Pet Management           | Fort Cronkhite\Rodeo Beach Exhibit #27         |
| Regulations for Pet Management           | Muir BeachExhibit #28A                         |
| Regulations for Pet Management           | Redwood CreekExhibit #28B                      |
| Regulations for Pet Management           | Oakwood Valley Exhibit #29                     |
| Regulations for Pet Management           | Homestead ValleyExhibit #30                    |
| Regulations for Pet Management           | Rodeo Valley Exhibit #31A                      |
| Regulations for Pet Management           | Marin HeadlandsExhibit #31B                    |
| Regulations for Pet Management           | Baker Beach Exhibit #32                        |
| Regulations for Pet Management           | Crissy Field West Exhibit #33A                 |
| Regulations for Pet Management           | Crissy Field East Exhibit #33B                 |
| Regulations for Pet Management           | Fort Function Exhibit #34A                     |
| Regulations for Pet Management           | Fort Funston Inset Map Exhibit #34B            |
| Regulations for Pet Management           | Lands End\Fort Miley\Sutro Heights Exhibit #35 |
| Regulations for Pet Management           | Ocean Beach Exhibit #36                        |
| Regulations for Pet Management           | Fort Baker Exhibit #37                         |
|                                          | . S. C Baker Exhibit #3/                       |