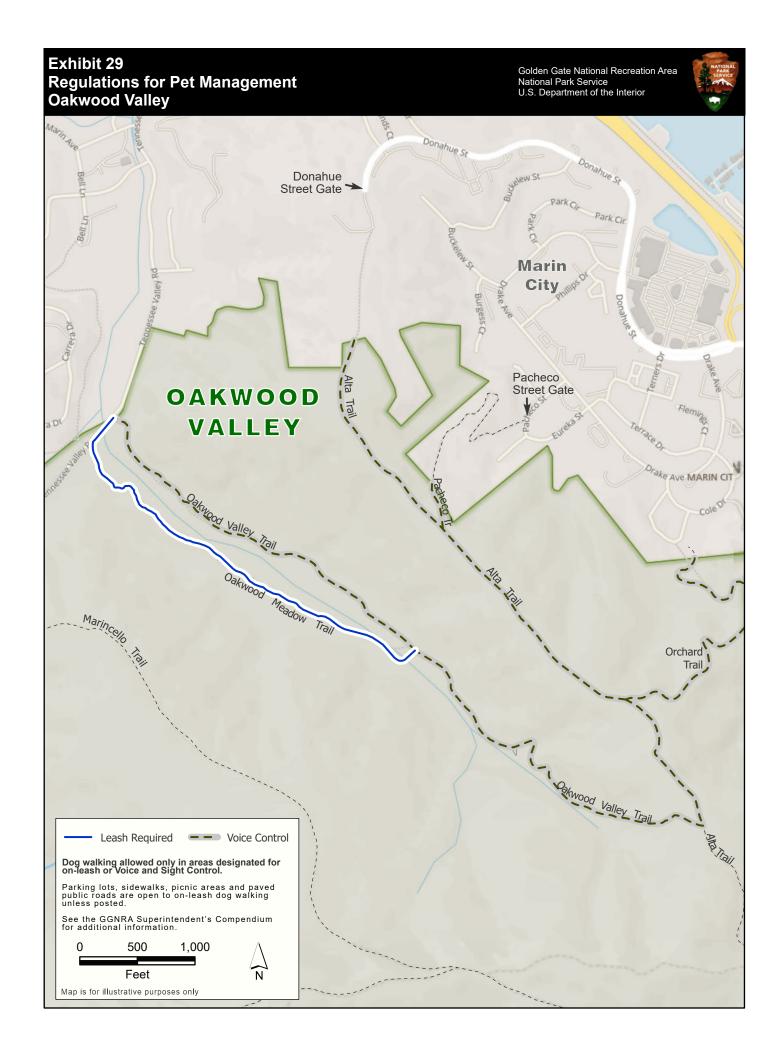

## **COMPENDIUM EXHIBITS**

| Unmanned Aircraft Regulations            | Shoreline Highway & Fort Funston Exhibit #1    |
|------------------------------------------|------------------------------------------------|
| Site Closures & Trail Restrictions       | Fort Baker Exhibit #2                          |
| Site Closures & Trail Restrictions       | Fort Cronkhite\Rodeo Beach Exhibit #3A         |
| Site Closures & Trail Restrictions       | Rodeo Valley Exhibit #3B                       |
| Site Closures & Trail Restrictions       | Muir Beach & Redwood Creek Exhibit #4          |
| Site Closures & Trail Restrictions       | Oakwood ValleyExhibit #5                       |
| Site Closures & Trail Restrictions       | Point Bonita & Bird Rock Exhibit #6            |
| Site Closures & Trail Restrictions       | Tennessee Valley Exhibit #7                    |
| Site Closures & Trail Restrictions       | Alcatraz Exhibit #8                            |
| Site Closures & Trail Restrictions       | Baker Beach Exhibit #9A                        |
| Site Closures & Trail Restrictions       | Lobos Creek Exhibit #9B                        |
| Site Closures & Trail Restrictions       | Fort Funston Exhibit #10                       |
| Site Closures & Trail Restrictions       | Fort Mason Exhibit #11                         |
| Site Closures & Trail Restrictions       | Fort Point Exhibit #12                         |
| Site Closures & Trail Restrictions       | Lands EndExhibit #13                           |
| Site Closures & Trail Restrictions       | Crissy Field Exhibit #14                       |
| Site Closures & Trail Restrictions       | Milagra Ridge Exhibit #15                      |
| Site Closures & Trail Restrictions       | Mori Point Exhibit #16                         |
| Site Closures & Trail Restrictions       | Phleger Estate Exhibit #17                     |
| Site Closures & Trail Restrictions       | Rancho Corral de Tierra Exhibit #18            |
| Site Closures & Trail Restrictions       | Sweeney Ridge Exhibit #19                      |
|                                          | , -                                            |
| Regulations for Electric Bikes (E-bikes) | Southern Marin Exhibit #20                     |
| Regulations for Electric Bikes (E-bikes) | Northern Marin Exhibit #21                     |
| Regulations for Electric Bikes (E-bikes) | Baker Beach & Crissy Field Exhibit #22         |
| Regulations for Electric Bikes (E-bikes) | Fort MasonExhibit #23                          |
| Regulations for Electric Bikes (E-bikes) | Lands End & Fort Funston Exhibit #24           |
| Regulations for Electric Bikes (E-bikes) | Milagra Ridge & Sweeney Ridge Exhibit #25      |
| Regulations for Electric Bikes (E-bikes) | Rancho Corral de Tierra Exhibit #26            |
|                                          |                                                |
| Regulations for Pet Management           | Fort Cronkhite\Rodeo Beach Exhibit #27         |
| Regulations for Pet Management           | Muir BeachExhibit #28A                         |
| Regulations for Pet Management           | Redwood CreekExhibit #28B                      |
| Regulations for Pet Management           | Oakwood Valley Exhibit #29                     |
| Regulations for Pet Management           | Homestead ValleyExhibit #30                    |
| Regulations for Pet Management           | Rodeo Valley Exhibit #31A                      |
| Regulations for Pet Management           | Marin HeadlandsExhibit #31B                    |
| Regulations for Pet Management           | Baker Beach Exhibit #32                        |
| Regulations for Pet Management           | Crissy Field West Exhibit #33A                 |
| Regulations for Pet Management           | Crissy Field East Exhibit #33B                 |
| Regulations for Pet Management           | Fort Function Exhibit #34A                     |
| Regulations for Pet Management           | Fort Funston Inset Map Exhibit #34B            |
| Regulations for Pet Management           | Lands End\Fort Miley\Sutro Heights Exhibit #35 |
| Regulations for Pet Management           | Ocean Beach Exhibit #36                        |
| Regulations for Pet Management           | Fort Baker Exhibit #37                         |
|                                          | . S. C Baker Exhibit #3/                       |