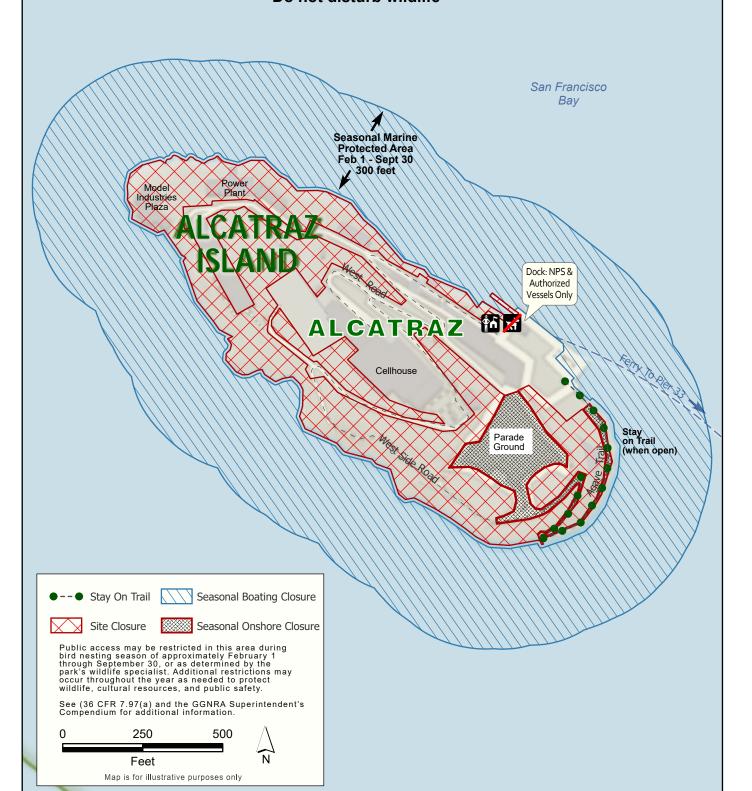

## No vessel landings permitted on Alcatraz Island

## Caution: Alcatraz is a marine mammal and nesting bird habitat Do not disturb wildlife

El Camino del Mar

Lobos Creek Trail

Lobos Creek

Map is for illustrative purposes only

Exhibit 27 Golden Gate National Recreation Area **Regulations for Pet Management** National Park Service U.S. Department of the Interior Fort Cronkhite/Rodeo Beach **FORT** Battery Townsley CRONKHITE Marine Mammal Center Leash Required Surfer Leash Lot Required Leash Required Simmonds Kirkpatrick St Nature Bridge Lagoon Trail Beach Pacific Access Bunker Rd Ocean Steps Pedestrian Headlands Visitor Center Bridge Rodeo Lagoon Post & Cable Leash Fence Required Simmonds Rd Rodeo Voice Control Beach Battery O'Rourke Battery Gutherie/Smith Leash Required Leash Required NIKE Voice Control Voice Control Site Battery Dog walking allowed only in areas designated for on-leash or Voice and Sight Control. Alexander South Parking lots, sidewalks, picnic areas and paved public roads are open to on-leash dog walking unless posted. Rodeo Battery Alexander Parking Lot South Rodeo **Beach** See the GGNRA Superintendent's Compendium for additional information. **L**'eash Beach Trail Required Battery Wallace 1.000 500 Bird Rock