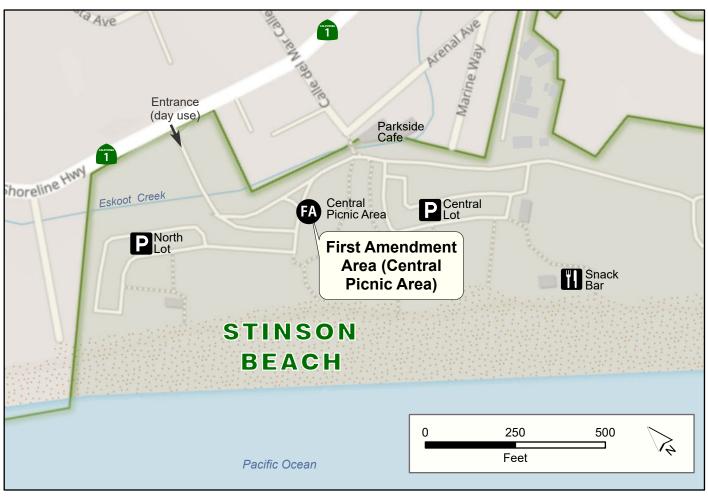

| Regulations for Pet Management | Stinson Beach                                |
|---------------------------------------------------------------------------------------------------------------------------------------------------------------------------------------------------------------------------------------------------------|----------------------------------------------|
| Permitted Beach Fire Area                                                                                                                                                                                                                               | Ocean Beach Exhibit #45                      |
| Regulations for Horses and Pack Animals                                                                                                                                                                                                                 | Southern Marin Exhibit #46                   |
| Regulations for Horses and Pack Animals                                                                                                                                                                                                                 | Northern Marin Exhibit #47                   |
| Regulations for Horses and Pack Animals                                                                                                                                                                                                                 | Ocean Beach & Fort Funston Beach Exhibit #48 |
| Regulations for Horses and Pack Animals                                                                                                                                                                                                                 | Milagra Ridge & Sweeney Ridge Exhibit #49    |
| Regulations for Horses and Pack Animals                                                                                                                                                                                                                 | Rancho Corral de Tierra Exhibit #50          |
| Regulations for Horses and Pack Animals                                                                                                                                                                                                                 | Phleger Estate Exhibit #51                   |
| First Amendment Area                                                                                                                                                                                                                                    | Fort Point & Crissy Field Exhibit #52A       |
| First Amendment Area                                                                                                                                                                                                                                    | Alcatraz Island Exhibit #52B                 |
| First Amendment Area                                                                                                                                                                                                                                    | Fort Baker Exhibit #53                       |
| First Amendment Area                                                                                                                                                                                                                                    | Fort Mason Exhibit #54                       |
| First Amendment Area                                                                                                                                                                                                                                    | Muir Woods & Stinson Beach Exhibit #55       |
| Regulations for Bicycles                                                                                                                                                                                                                                | Southern Marin Exhibit #56                   |
| Regulations for Bicycles                                                                                                                                                                                                                                | Northern Marin Exhibit #57                   |
| Regulations for Bicycles                                                                                                                                                                                                                                | Baker Beach & Crissy Field Exhibit #58       |
| Regulations for Bicycles                                                                                                                                                                                                                                | Fort Mason Exhibit #59                       |
| Regulations for Bicycles                                                                                                                                                                                                                                | Lands End & Fort Funston Exhibit #60         |
| Regulations for Bicycles`                                                                                                                                                                                                                               | Milagra Ridge & Sweeney Ridge Exhibit #61    |
| Regulations for Bicycles                                                                                                                                                                                                                                | Rancho Corral de Tierra Exhibit #62          |
| Wildlife Protection Areas                                                                                                                                                                                                                               | Crissy Field & Ocean Beach Exhibit #63       |