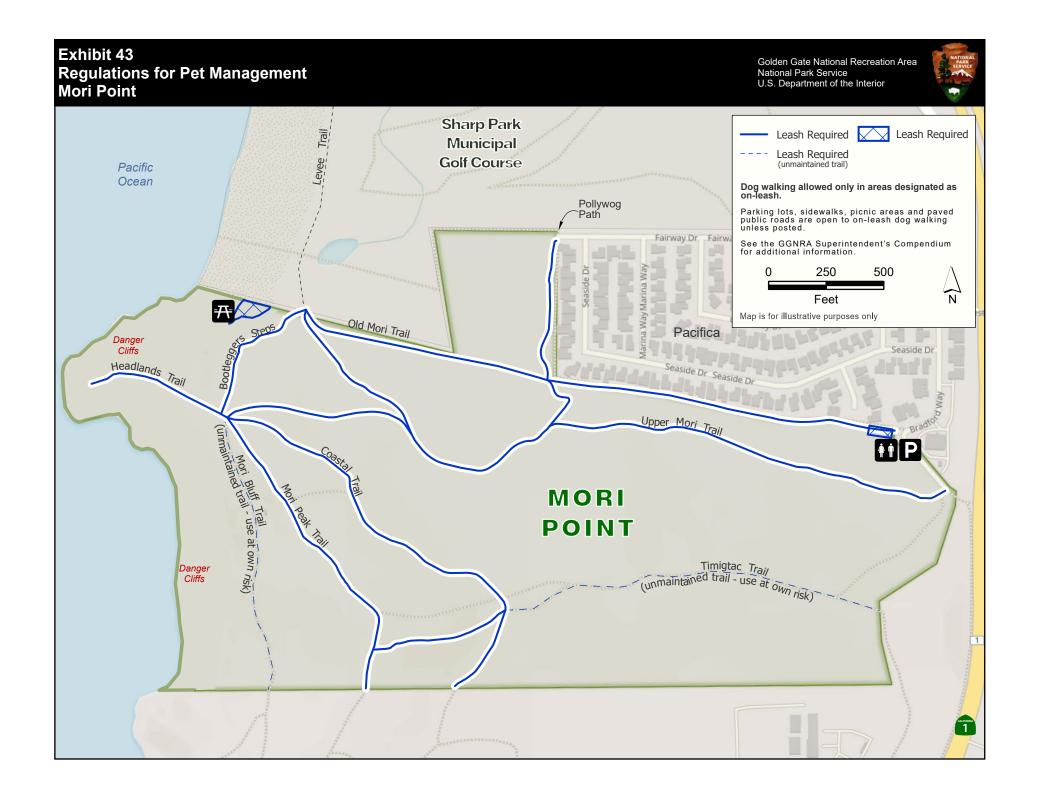

## **COMPENDIUM EXHIBITS**

| Unmanned Aircraft Regulations            | Shoreline Highway & Fort Funston Exhibit #1    |
|------------------------------------------|------------------------------------------------|
| Site Closures & Trail Restrictions       | Fort Baker Exhibit #2                          |
| Site Closures & Trail Restrictions       | Fort Cronkhite\Rodeo Beach Exhibit #3A         |
| Site Closures & Trail Restrictions       | Rodeo Valley Exhibit #3B                       |
| Site Closures & Trail Restrictions       | Muir Beach & Redwood Creek Exhibit #4          |
| Site Closures & Trail Restrictions       | Oakwood ValleyExhibit #5                       |
| Site Closures & Trail Restrictions       | Point Bonita & Bird Rock Exhibit #6            |
| Site Closures & Trail Restrictions       | Tennessee Valley Exhibit #7                    |
| Site Closures & Trail Restrictions       | Alcatraz Exhibit #8                            |
| Site Closures & Trail Restrictions       | Baker Beach Exhibit #9A                        |
| Site Closures & Trail Restrictions       | Lobos Creek Exhibit #9B                        |
| Site Closures & Trail Restrictions       | Fort Funston Exhibit #10                       |
| Site Closures & Trail Restrictions       | Fort Mason Exhibit #11                         |
| Site Closures & Trail Restrictions       | Fort Point Exhibit #12                         |
| Site Closures & Trail Restrictions       | Lands EndExhibit #13                           |
| Site Closures & Trail Restrictions       | Crissy Field Exhibit #14                       |
| Site Closures & Trail Restrictions       | Milagra Ridge Exhibit #15                      |
| Site Closures & Trail Restrictions       | Mori Point Exhibit #16                         |
| Site Closures & Trail Restrictions       | Phleger Estate Exhibit #17                     |
| Site Closures & Trail Restrictions       | Rancho Corral de Tierra Exhibit #18            |
| Site Closures & Trail Restrictions       | Sweeney Ridge Exhibit #19                      |
|                                          | , -                                            |
| Regulations for Electric Bikes (E-bikes) | Southern Marin Exhibit #20                     |
| Regulations for Electric Bikes (E-bikes) | Northern Marin Exhibit #21                     |
| Regulations for Electric Bikes (E-bikes) | Baker Beach & Crissy Field Exhibit #22         |
| Regulations for Electric Bikes (E-bikes) | Fort MasonExhibit #23                          |
| Regulations for Electric Bikes (E-bikes) | Lands End & Fort Funston Exhibit #24           |
| Regulations for Electric Bikes (E-bikes) | Milagra Ridge & Sweeney Ridge Exhibit #25      |
| Regulations for Electric Bikes (E-bikes) | Rancho Corral de Tierra Exhibit #26            |
|                                          |                                                |
| Regulations for Pet Management           | Fort Cronkhite\Rodeo Beach Exhibit #27         |
| Regulations for Pet Management           | Muir BeachExhibit #28A                         |
| Regulations for Pet Management           | Redwood CreekExhibit #28B                      |
| Regulations for Pet Management           | Oakwood Valley Exhibit #29                     |
| Regulations for Pet Management           | Homestead ValleyExhibit #30                    |
| Regulations for Pet Management           | Rodeo Valley Exhibit #31A                      |
| Regulations for Pet Management           | Marin HeadlandsExhibit #31B                    |
| Regulations for Pet Management           | Baker Beach Exhibit #32                        |
| Regulations for Pet Management           | Crissy Field West Exhibit #33A                 |
| Regulations for Pet Management           | Crissy Field East Exhibit #33B                 |
| Regulations for Pet Management           | Fort Function Exhibit #34A                     |
| Regulations for Pet Management           | Fort Funston Inset Map Exhibit #34B            |
| Regulations for Pet Management           | Lands End\Fort Miley\Sutro Heights Exhibit #35 |
| Regulations for Pet Management           | Ocean Beach Exhibit #36                        |
| Regulations for Pet Management           | Fort Baker Exhibit #37                         |
|                                          | . S. C Baker Exhibit #3/                       |