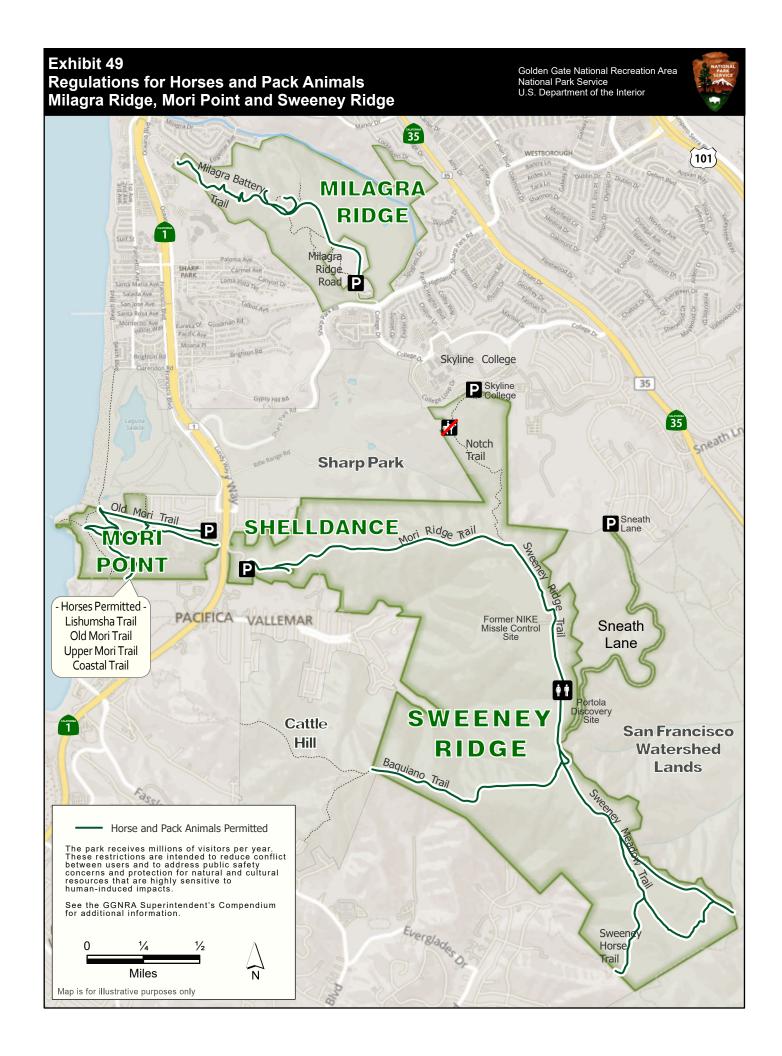

| Regulations for Pet Management | Stinson Beach                                |
|---------------------------------------------------------------------------------------------------------------------------------------------------------------------------------------------------------------------------------------------------------|----------------------------------------------|
| Permitted Beach Fire Area                                                                                                                                                                                                                               | Ocean Beach Exhibit #45                      |
| Regulations for Horses and Pack Animals                                                                                                                                                                                                                 | Southern Marin Exhibit #46                   |
| Regulations for Horses and Pack Animals                                                                                                                                                                                                                 | Northern Marin Exhibit #47                   |
| Regulations for Horses and Pack Animals                                                                                                                                                                                                                 | Ocean Beach & Fort Funston Beach Exhibit #48 |
| Regulations for Horses and Pack Animals                                                                                                                                                                                                                 | Milagra Ridge & Sweeney Ridge Exhibit #49    |
| Regulations for Horses and Pack Animals                                                                                                                                                                                                                 | Rancho Corral de Tierra Exhibit #50          |
| Regulations for Horses and Pack Animals                                                                                                                                                                                                                 | Phleger Estate Exhibit #51                   |
| First Amendment Area                                                                                                                                                                                                                                    | Fort Point & Crissy Field Exhibit #52A       |
| First Amendment Area                                                                                                                                                                                                                                    | Alcatraz Island Exhibit #52B                 |
| First Amendment Area                                                                                                                                                                                                                                    | Fort Baker Exhibit #53                       |
| First Amendment Area                                                                                                                                                                                                                                    | Fort Mason Exhibit #54                       |
| First Amendment Area                                                                                                                                                                                                                                    | Muir Woods & Stinson Beach Exhibit #55       |
| Regulations for Bicycles                                                                                                                                                                                                                                | Southern Marin Exhibit #56                   |
| Regulations for Bicycles                                                                                                                                                                                                                                | Northern Marin Exhibit #57                   |
| Regulations for Bicycles                                                                                                                                                                                                                                | Baker Beach & Crissy Field Exhibit #58       |
| Regulations for Bicycles                                                                                                                                                                                                                                | Fort Mason Exhibit #59                       |
| Regulations for Bicycles                                                                                                                                                                                                                                | Lands End & Fort Funston Exhibit #60         |
| Regulations for Bicycles`                                                                                                                                                                                                                               | Milagra Ridge & Sweeney Ridge Exhibit #61    |
| Regulations for Bicycles                                                                                                                                                                                                                                | Rancho Corral de Tierra Exhibit #62          |
| Wildlife Protection Areas                                                                                                                                                                                                                               | Crissy Field & Ocean Beach Exhibit #63       |