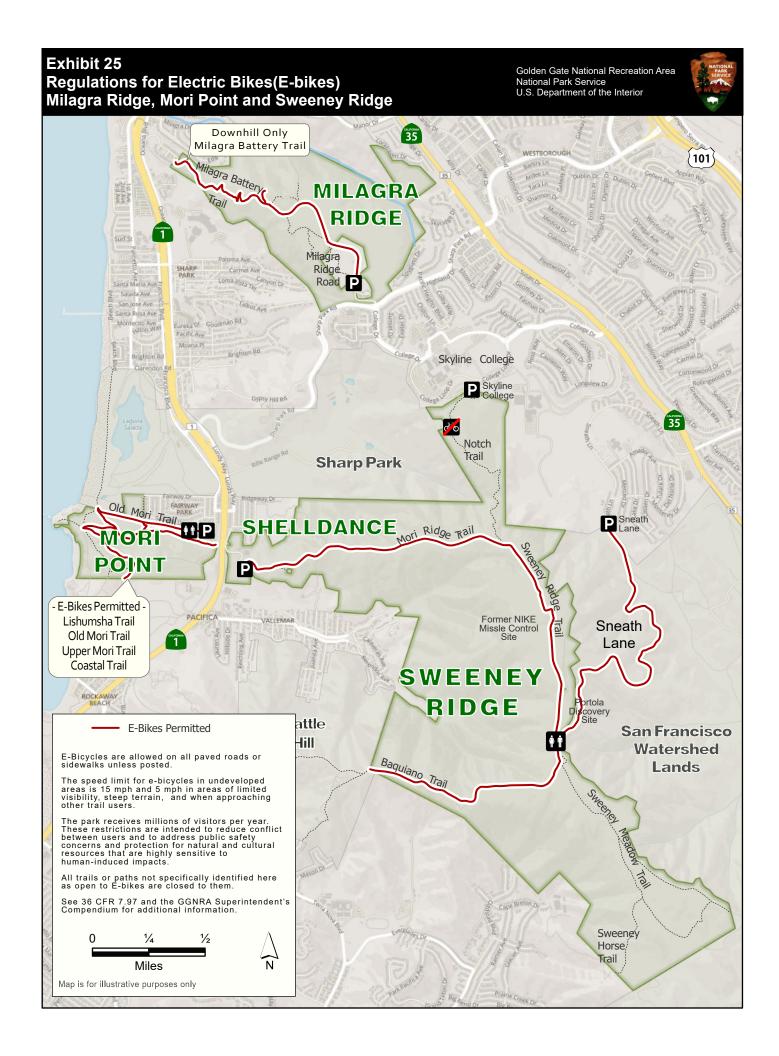

## **COMPENDIUM EXHIBITS**

| Unmanned Aircraft Regulations            | Shoreline Highway & Fort Funston Exhibit #1    |
|------------------------------------------|------------------------------------------------|
| Site Closures & Trail Restrictions       | Fort Baker Exhibit #2                          |
| Site Closures & Trail Restrictions       | Fort Cronkhite\Rodeo Beach Exhibit #3A         |
| Site Closures & Trail Restrictions       | Rodeo Valley Exhibit #3B                       |
| Site Closures & Trail Restrictions       | Muir Beach & Redwood Creek Exhibit #4          |
| Site Closures & Trail Restrictions       | Oakwood ValleyExhibit #5                       |
| Site Closures & Trail Restrictions       | Point Bonita & Bird Rock Exhibit #6            |
| Site Closures & Trail Restrictions       | Tennessee Valley Exhibit #7                    |
| Site Closures & Trail Restrictions       | Alcatraz Exhibit #8                            |
| Site Closures & Trail Restrictions       | Baker Beach Exhibit #9A                        |
| Site Closures & Trail Restrictions       | Lobos Creek Exhibit #9B                        |
| Site Closures & Trail Restrictions       | Fort Funston Exhibit #10                       |
| Site Closures & Trail Restrictions       | Fort Mason Exhibit #11                         |
| Site Closures & Trail Restrictions       | Fort Point Exhibit #12                         |
| Site Closures & Trail Restrictions       | Lands EndExhibit #13                           |
| Site Closures & Trail Restrictions       | Crissy Field Exhibit #14                       |
| Site Closures & Trail Restrictions       | Milagra Ridge Exhibit #15                      |
| Site Closures & Trail Restrictions       | Mori Point Exhibit #16                         |
| Site Closures & Trail Restrictions       | Phleger Estate Exhibit #17                     |
| Site Closures & Trail Restrictions       | Rancho Corral de Tierra Exhibit #18            |
| Site Closures & Trail Restrictions       | Sweeney Ridge Exhibit #19                      |
|                                          | , -                                            |
| Regulations for Electric Bikes (E-bikes) | Southern Marin Exhibit #20                     |
| Regulations for Electric Bikes (E-bikes) | Northern Marin Exhibit #21                     |
| Regulations for Electric Bikes (E-bikes) | Baker Beach & Crissy Field Exhibit #22         |
| Regulations for Electric Bikes (E-bikes) | Fort MasonExhibit #23                          |
| Regulations for Electric Bikes (E-bikes) | Lands End & Fort Funston Exhibit #24           |
| Regulations for Electric Bikes (E-bikes) | Milagra Ridge & Sweeney Ridge Exhibit #25      |
| Regulations for Electric Bikes (E-bikes) | Rancho Corral de Tierra Exhibit #26            |
|                                          |                                                |
| Regulations for Pet Management           | Fort Cronkhite\Rodeo Beach Exhibit #27         |
| Regulations for Pet Management           | Muir BeachExhibit #28A                         |
| Regulations for Pet Management           | Redwood CreekExhibit #28B                      |
| Regulations for Pet Management           | Oakwood Valley Exhibit #29                     |
| Regulations for Pet Management           | Homestead ValleyExhibit #30                    |
| Regulations for Pet Management           | Rodeo Valley Exhibit #31A                      |
| Regulations for Pet Management           | Marin HeadlandsExhibit #31B                    |
| Regulations for Pet Management           | Baker Beach Exhibit #32                        |
| Regulations for Pet Management           | Crissy Field West Exhibit #33A                 |
| Regulations for Pet Management           | Crissy Field East Exhibit #33B                 |
| Regulations for Pet Management           | Fort Function Exhibit #34A                     |
| Regulations for Pet Management           | Fort Funston Inset Map Exhibit #34B            |
| Regulations for Pet Management           | Lands End\Fort Miley\Sutro Heights Exhibit #35 |
| Regulations for Pet Management           | Ocean Beach Exhibit #36                        |
| Regulations for Pet Management           | Fort Baker Exhibit #37                         |
|                                          | . S. C Baker Exhibit #3/                       |