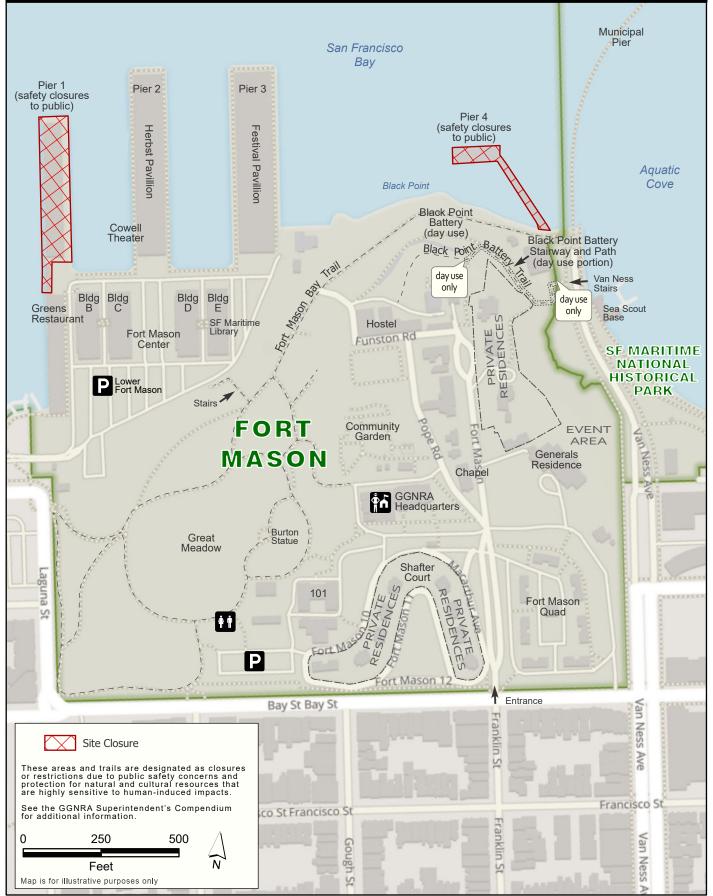

## **COMPENDIUM EXHIBITS**

| Unmanned Aircraft Regulations            | Shoreline Highway & Fort Funston Exhibit #1    |
|------------------------------------------|------------------------------------------------|
| Site Closures & Trail Restrictions       | Fort Baker Exhibit #2                          |
| Site Closures & Trail Restrictions       | Fort Cronkhite\Rodeo Beach Exhibit #3A         |
| Site Closures & Trail Restrictions       | Rodeo Valley Exhibit #3B                       |
| Site Closures & Trail Restrictions       | Muir Beach & Redwood Creek Exhibit #4          |
| Site Closures & Trail Restrictions       | Oakwood ValleyExhibit #5                       |
| Site Closures & Trail Restrictions       | Point Bonita & Bird Rock Exhibit #6            |
| Site Closures & Trail Restrictions       | Tennessee Valley Exhibit #7                    |
| Site Closures & Trail Restrictions       | Alcatraz Exhibit #8                            |
| Site Closures & Trail Restrictions       | Baker Beach Exhibit #9A                        |
| Site Closures & Trail Restrictions       | Lobos Creek Exhibit #9B                        |
| Site Closures & Trail Restrictions       | Fort Funston Exhibit #10                       |
| Site Closures & Trail Restrictions       | Fort Mason Exhibit #11                         |
| Site Closures & Trail Restrictions       | Fort Point Exhibit #12                         |
| Site Closures & Trail Restrictions       | Lands EndExhibit #13                           |
| Site Closures & Trail Restrictions       | Crissy Field Exhibit #14                       |
| Site Closures & Trail Restrictions       | Milagra Ridge Exhibit #15                      |
| Site Closures & Trail Restrictions       | Mori Point Exhibit #16                         |
| Site Closures & Trail Restrictions       | Phleger Estate Exhibit #17                     |
| Site Closures & Trail Restrictions       | Rancho Corral de Tierra Exhibit #18            |
| Site Closures & Trail Restrictions       | Sweeney Ridge Exhibit #19                      |
|                                          | , -                                            |
| Regulations for Electric Bikes (E-bikes) | Southern Marin Exhibit #20                     |
| Regulations for Electric Bikes (E-bikes) | Northern Marin Exhibit #21                     |
| Regulations for Electric Bikes (E-bikes) | Baker Beach & Crissy Field Exhibit #22         |
| Regulations for Electric Bikes (E-bikes) | Fort MasonExhibit #23                          |
| Regulations for Electric Bikes (E-bikes) | Lands End & Fort Funston Exhibit #24           |
| Regulations for Electric Bikes (E-bikes) | Milagra Ridge & Sweeney Ridge Exhibit #25      |
| Regulations for Electric Bikes (E-bikes) | Rancho Corral de Tierra Exhibit #26            |
|                                          |                                                |
| Regulations for Pet Management           | Fort Cronkhite\Rodeo Beach Exhibit #27         |
| Regulations for Pet Management           | Muir BeachExhibit #28A                         |
| Regulations for Pet Management           | Redwood CreekExhibit #28B                      |
| Regulations for Pet Management           | Oakwood Valley Exhibit #29                     |
| Regulations for Pet Management           | Homestead ValleyExhibit #30                    |
| Regulations for Pet Management           | Rodeo Valley Exhibit #31A                      |
| Regulations for Pet Management           | Marin HeadlandsExhibit #31B                    |
| Regulations for Pet Management           | Baker Beach Exhibit #32                        |
| Regulations for Pet Management           | Crissy Field West Exhibit #33A                 |
| Regulations for Pet Management           | Crissy Field East Exhibit #33B                 |
| Regulations for Pet Management           | Fort Function Exhibit #34A                     |
| Regulations for Pet Management           | Fort Funston Inset Map Exhibit #34B            |
| Regulations for Pet Management           | Lands End\Fort Miley\Sutro Heights Exhibit #35 |
| Regulations for Pet Management           | Ocean Beach Exhibit #36                        |
| Regulations for Pet Management           | Fort Baker Exhibit #37                         |
|                                          | . S. C Baker Exhibit #3/                       |