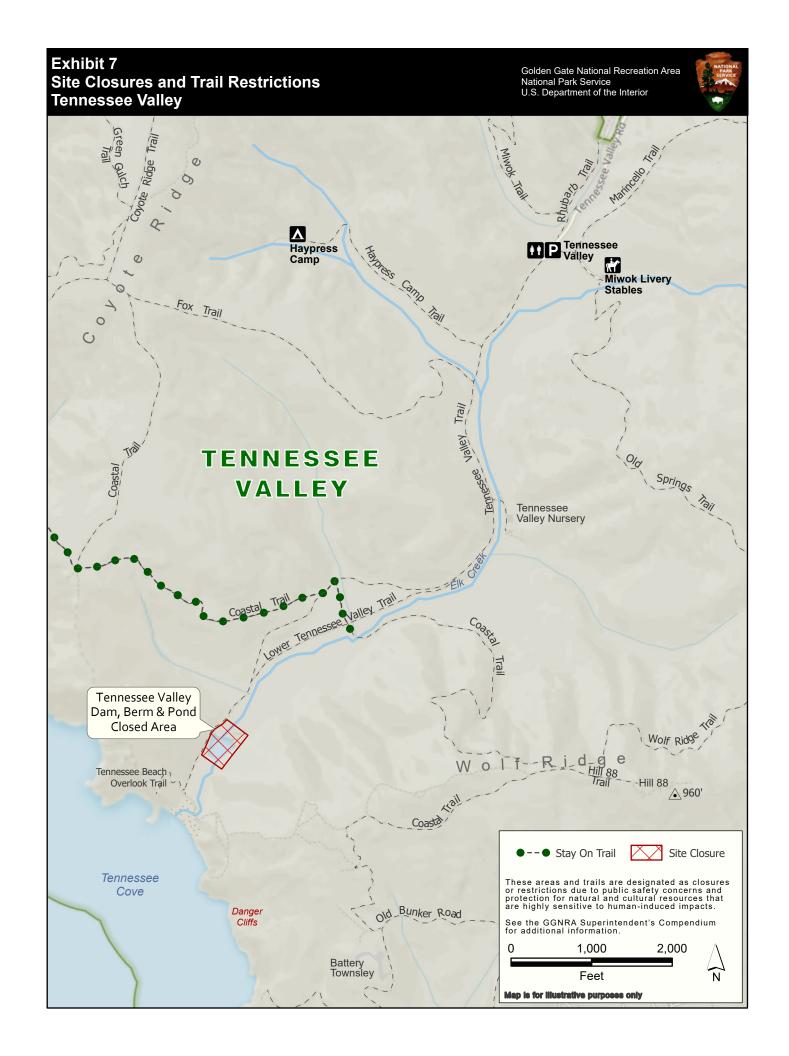

## **COMPENDIUM EXHIBITS**

| Unmanned Aircraft Regulations            | Shoreline Highway & Fort Funston Exhibit #1    |
|------------------------------------------|------------------------------------------------|
| Site Closures & Trail Restrictions       | Fort Baker Exhibit #2                          |
| Site Closures & Trail Restrictions       | Fort Cronkhite\Rodeo Beach Exhibit #3A         |
| Site Closures & Trail Restrictions       | Rodeo Valley Exhibit #3B                       |
| Site Closures & Trail Restrictions       | Muir Beach & Redwood Creek Exhibit #4          |
| Site Closures & Trail Restrictions       | Oakwood ValleyExhibit #5                       |
| Site Closures & Trail Restrictions       | Point Bonita & Bird Rock Exhibit #6            |
| Site Closures & Trail Restrictions       | Tennessee Valley Exhibit #7                    |
| Site Closures & Trail Restrictions       | Alcatraz Exhibit #8                            |
| Site Closures & Trail Restrictions       | Baker Beach Exhibit #9A                        |
| Site Closures & Trail Restrictions       | Lobos Creek Exhibit #9B                        |
| Site Closures & Trail Restrictions       | Fort Funston Exhibit #10                       |
| Site Closures & Trail Restrictions       | Fort Mason Exhibit #11                         |
| Site Closures & Trail Restrictions       | Fort Point Exhibit #12                         |
| Site Closures & Trail Restrictions       | Lands EndExhibit #13                           |
| Site Closures & Trail Restrictions       | Crissy Field Exhibit #14                       |
| Site Closures & Trail Restrictions       | Milagra Ridge Exhibit #15                      |
| Site Closures & Trail Restrictions       | Mori Point Exhibit #16                         |
| Site Closures & Trail Restrictions       | Phleger Estate Exhibit #17                     |
| Site Closures & Trail Restrictions       | Rancho Corral de Tierra Exhibit #18            |
| Site Closures & Trail Restrictions       | Sweeney Ridge Exhibit #19                      |
|                                          | , -                                            |
| Regulations for Electric Bikes (E-bikes) | Southern Marin Exhibit #20                     |
| Regulations for Electric Bikes (E-bikes) | Northern Marin Exhibit #21                     |
| Regulations for Electric Bikes (E-bikes) | Baker Beach & Crissy Field Exhibit #22         |
| Regulations for Electric Bikes (E-bikes) | Fort MasonExhibit #23                          |
| Regulations for Electric Bikes (E-bikes) | Lands End & Fort Funston Exhibit #24           |
| Regulations for Electric Bikes (E-bikes) | Milagra Ridge & Sweeney Ridge Exhibit #25      |
| Regulations for Electric Bikes (E-bikes) | Rancho Corral de Tierra Exhibit #26            |
|                                          |                                                |
| Regulations for Pet Management           | Fort Cronkhite\Rodeo Beach Exhibit #27         |
| Regulations for Pet Management           | Muir BeachExhibit #28A                         |
| Regulations for Pet Management           | Redwood CreekExhibit #28B                      |
| Regulations for Pet Management           | Oakwood Valley Exhibit #29                     |
| Regulations for Pet Management           | Homestead ValleyExhibit #30                    |
| Regulations for Pet Management           | Rodeo Valley Exhibit #31A                      |
| Regulations for Pet Management           | Marin HeadlandsExhibit #31B                    |
| Regulations for Pet Management           | Baker Beach Exhibit #32                        |
| Regulations for Pet Management           | Crissy Field West Exhibit #33A                 |
| Regulations for Pet Management           | Crissy Field East Exhibit #33B                 |
| Regulations for Pet Management           | Fort Function Exhibit #34A                     |
| Regulations for Pet Management           | Fort Funston Inset Map Exhibit #34B            |
| Regulations for Pet Management           | Lands End\Fort Miley\Sutro Heights Exhibit #35 |
| Regulations for Pet Management           | Ocean Beach Exhibit #36                        |
| Regulations for Pet Management           | Fort Baker Exhibit #37                         |
|                                          | . S. C Baker Exhibit #3/                       |