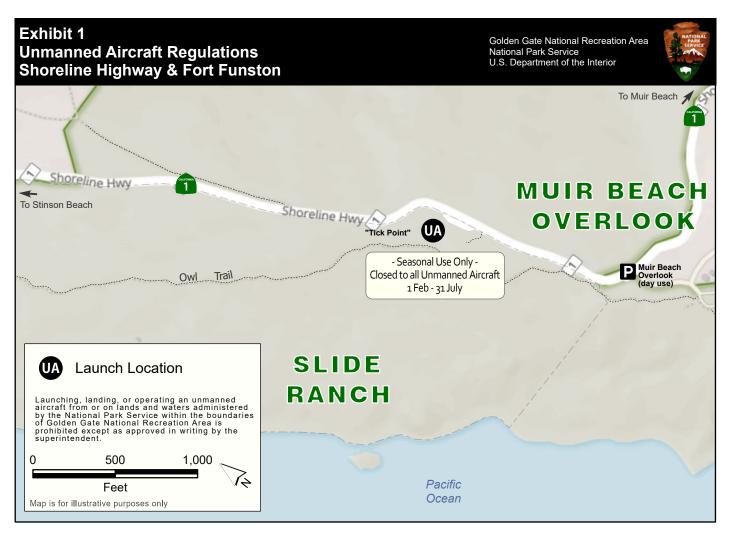

## **COMPENDIUM EXHIBITS**

| Unmanned Aircraft Regulations            | Shoreline Highway & Fort Funston Exhibit #1    |
|------------------------------------------|------------------------------------------------|
| Site Closures & Trail Restrictions       | Fort Baker Exhibit #2                          |
| Site Closures & Trail Restrictions       | Fort Cronkhite\Rodeo Beach Exhibit #3A         |
| Site Closures & Trail Restrictions       | Rodeo Valley Exhibit #3B                       |
| Site Closures & Trail Restrictions       | Muir Beach & Redwood Creek Exhibit #4          |
| Site Closures & Trail Restrictions       | Oakwood ValleyExhibit #5                       |
| Site Closures & Trail Restrictions       | Point Bonita & Bird Rock Exhibit #6            |
| Site Closures & Trail Restrictions       | Tennessee Valley Exhibit #7                    |
| Site Closures & Trail Restrictions       | Alcatraz Exhibit #8                            |
| Site Closures & Trail Restrictions       | Baker Beach Exhibit #9A                        |
| Site Closures & Trail Restrictions       | Lobos Creek Exhibit #9B                        |
| Site Closures & Trail Restrictions       | Fort Funston Exhibit #10                       |
| Site Closures & Trail Restrictions       | Fort Mason Exhibit #11                         |
| Site Closures & Trail Restrictions       | Fort Point Exhibit #12                         |
| Site Closures & Trail Restrictions       | Lands EndExhibit #13                           |
| Site Closures & Trail Restrictions       | Crissy Field Exhibit #14                       |
| Site Closures & Trail Restrictions       | Milagra Ridge Exhibit #15                      |
| Site Closures & Trail Restrictions       | Mori Point Exhibit #16                         |
| Site Closures & Trail Restrictions       | Phleger Estate Exhibit #17                     |
| Site Closures & Trail Restrictions       | Rancho Corral de Tierra Exhibit #18            |
| Site Closures & Trail Restrictions       | Sweeney Ridge Exhibit #19                      |
|                                          | , -                                            |
| Regulations for Electric Bikes (E-bikes) | Southern Marin Exhibit #20                     |
| Regulations for Electric Bikes (E-bikes) | Northern Marin Exhibit #21                     |
| Regulations for Electric Bikes (E-bikes) | Baker Beach & Crissy Field Exhibit #22         |
| Regulations for Electric Bikes (E-bikes) | Fort MasonExhibit #23                          |
| Regulations for Electric Bikes (E-bikes) | Lands End & Fort Funston Exhibit #24           |
| Regulations for Electric Bikes (E-bikes) | Milagra Ridge & Sweeney Ridge Exhibit #25      |
| Regulations for Electric Bikes (E-bikes) | Rancho Corral de Tierra Exhibit #26            |
|                                          |                                                |
| Regulations for Pet Management           | Fort Cronkhite\Rodeo Beach Exhibit #27         |
| Regulations for Pet Management           | Muir BeachExhibit #28A                         |
| Regulations for Pet Management           | Redwood CreekExhibit #28B                      |
| Regulations for Pet Management           | Oakwood Valley Exhibit #29                     |
| Regulations for Pet Management           | Homestead ValleyExhibit #30                    |
| Regulations for Pet Management           | Rodeo Valley Exhibit #31A                      |
| Regulations for Pet Management           | Marin HeadlandsExhibit #31B                    |
| Regulations for Pet Management           | Baker Beach Exhibit #32                        |
| Regulations for Pet Management           | Crissy Field West Exhibit #33A                 |
| Regulations for Pet Management           | Crissy Field East Exhibit #33B                 |
| Regulations for Pet Management           | Fort Function Exhibit #34A                     |
| Regulations for Pet Management           | Fort Funston Inset Map Exhibit #34B            |
| Regulations for Pet Management           | Lands End\Fort Miley\Sutro Heights Exhibit #35 |
| Regulations for Pet Management           | Ocean Beach Exhibit #36                        |
| Regulations for Pet Management           | Fort Baker Exhibit #37                         |
|                                          | . S. C Baker Exhibit #3/                       |