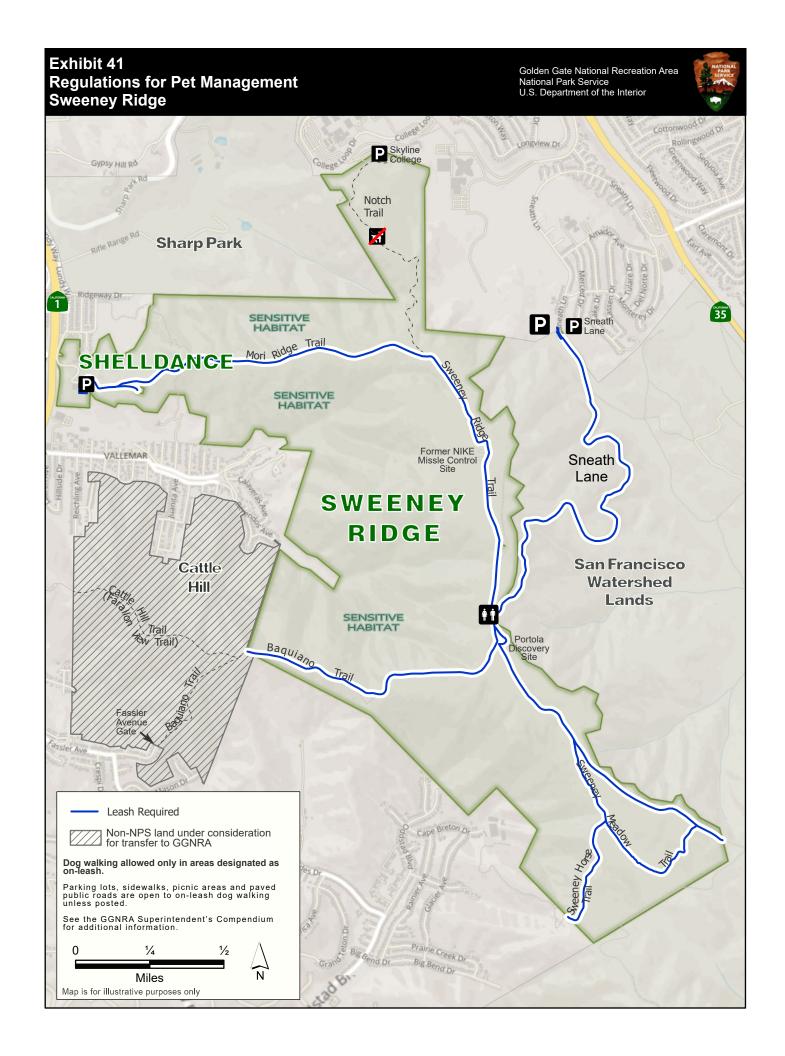

## **COMPENDIUM EXHIBITS**

| Unmanned Aircraft Regulations            | Shoreline Highway & Fort Funston Exhibit #1    |
|------------------------------------------|------------------------------------------------|
| Site Closures & Trail Restrictions       | Fort Baker Exhibit #2                          |
| Site Closures & Trail Restrictions       | Fort Cronkhite\Rodeo Beach Exhibit #3A         |
| Site Closures & Trail Restrictions       | Rodeo Valley Exhibit #3B                       |
| Site Closures & Trail Restrictions       | Muir Beach & Redwood Creek Exhibit #4          |
| Site Closures & Trail Restrictions       | Oakwood ValleyExhibit #5                       |
| Site Closures & Trail Restrictions       | Point Bonita & Bird Rock Exhibit #6            |
| Site Closures & Trail Restrictions       | Tennessee Valley Exhibit #7                    |
| Site Closures & Trail Restrictions       | Alcatraz Exhibit #8                            |
| Site Closures & Trail Restrictions       | Baker Beach Exhibit #9A                        |
| Site Closures & Trail Restrictions       | Lobos Creek Exhibit #9B                        |
| Site Closures & Trail Restrictions       | Fort Funston Exhibit #10                       |
| Site Closures & Trail Restrictions       | Fort Mason Exhibit #11                         |
| Site Closures & Trail Restrictions       | Fort Point Exhibit #12                         |
| Site Closures & Trail Restrictions       | Lands EndExhibit #13                           |
| Site Closures & Trail Restrictions       | Crissy Field Exhibit #14                       |
| Site Closures & Trail Restrictions       | Milagra Ridge Exhibit #15                      |
| Site Closures & Trail Restrictions       | Mori Point Exhibit #16                         |
| Site Closures & Trail Restrictions       | Phleger Estate Exhibit #17                     |
| Site Closures & Trail Restrictions       | Rancho Corral de Tierra Exhibit #18            |
| Site Closures & Trail Restrictions       | Sweeney Ridge Exhibit #19                      |
|                                          | , -                                            |
| Regulations for Electric Bikes (E-bikes) | Southern Marin Exhibit #20                     |
| Regulations for Electric Bikes (E-bikes) | Northern Marin Exhibit #21                     |
| Regulations for Electric Bikes (E-bikes) | Baker Beach & Crissy Field Exhibit #22         |
| Regulations for Electric Bikes (E-bikes) | Fort MasonExhibit #23                          |
| Regulations for Electric Bikes (E-bikes) | Lands End & Fort Funston Exhibit #24           |
| Regulations for Electric Bikes (E-bikes) | Milagra Ridge & Sweeney Ridge Exhibit #25      |
| Regulations for Electric Bikes (E-bikes) | Rancho Corral de Tierra Exhibit #26            |
|                                          |                                                |
| Regulations for Pet Management           | Fort Cronkhite\Rodeo Beach Exhibit #27         |
| Regulations for Pet Management           | Muir BeachExhibit #28A                         |
| Regulations for Pet Management           | Redwood CreekExhibit #28B                      |
| Regulations for Pet Management           | Oakwood Valley Exhibit #29                     |
| Regulations for Pet Management           | Homestead ValleyExhibit #30                    |
| Regulations for Pet Management           | Rodeo Valley Exhibit #31A                      |
| Regulations for Pet Management           | Marin HeadlandsExhibit #31B                    |
| Regulations for Pet Management           | Baker Beach Exhibit #32                        |
| Regulations for Pet Management           | Crissy Field West Exhibit #33A                 |
| Regulations for Pet Management           | Crissy Field East Exhibit #33B                 |
| Regulations for Pet Management           | Fort Function Exhibit #34A                     |
| Regulations for Pet Management           | Fort Funston Inset Map Exhibit #34B            |
| Regulations for Pet Management           | Lands End\Fort Miley\Sutro Heights Exhibit #35 |
| Regulations for Pet Management           | Ocean Beach Exhibit #36                        |
| Regulations for Pet Management           | Fort Baker Exhibit #37                         |
|                                          | . S. C Baker Exhibit #3/                       |