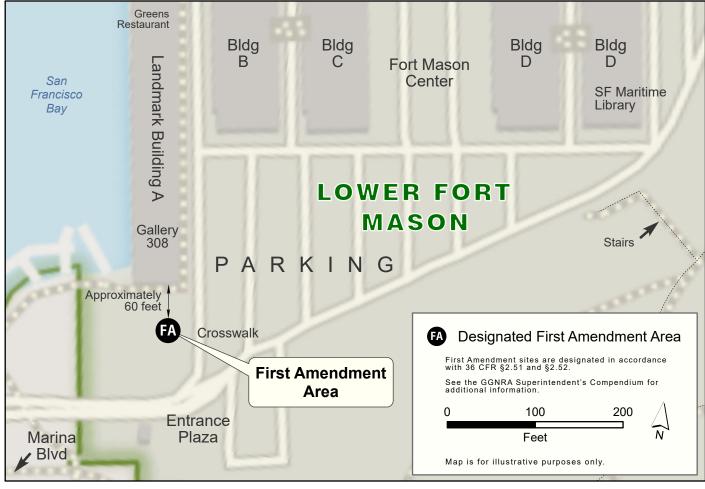

| Regulations for Pet Management | Stinson Beach                                |
|---------------------------------------------------------------------------------------------------------------------------------------------------------------------------------------------------------------------------------------------------------|----------------------------------------------|
| Permitted Beach Fire Area                                                                                                                                                                                                                               | Ocean Beach Exhibit #45                      |
| Regulations for Horses and Pack Animals                                                                                                                                                                                                                 | Southern Marin Exhibit #46                   |
| Regulations for Horses and Pack Animals                                                                                                                                                                                                                 | Northern Marin Exhibit #47                   |
| Regulations for Horses and Pack Animals                                                                                                                                                                                                                 | Ocean Beach & Fort Funston Beach Exhibit #48 |
| Regulations for Horses and Pack Animals                                                                                                                                                                                                                 | Milagra Ridge & Sweeney Ridge Exhibit #49    |
| Regulations for Horses and Pack Animals                                                                                                                                                                                                                 | Rancho Corral de Tierra Exhibit #50          |
| Regulations for Horses and Pack Animals                                                                                                                                                                                                                 | Phleger Estate Exhibit #51                   |
| First Amendment Area                                                                                                                                                                                                                                    | Fort Point & Crissy Field Exhibit #52A       |
| First Amendment Area                                                                                                                                                                                                                                    | Alcatraz Island Exhibit #52B                 |
| First Amendment Area                                                                                                                                                                                                                                    | Fort Baker Exhibit #53                       |
| First Amendment Area                                                                                                                                                                                                                                    | Fort Mason Exhibit #54                       |
| First Amendment Area                                                                                                                                                                                                                                    | Muir Woods & Stinson Beach Exhibit #55       |
| Regulations for Bicycles                                                                                                                                                                                                                                | Southern Marin Exhibit #56                   |
| Regulations for Bicycles                                                                                                                                                                                                                                | Northern Marin Exhibit #57                   |
| Regulations for Bicycles                                                                                                                                                                                                                                | Baker Beach & Crissy Field Exhibit #58       |
| Regulations for Bicycles                                                                                                                                                                                                                                | Fort Mason Exhibit #59                       |
| Regulations for Bicycles                                                                                                                                                                                                                                | Lands End & Fort Funston Exhibit #60         |
| Regulations for Bicycles`                                                                                                                                                                                                                               | Milagra Ridge & Sweeney Ridge Exhibit #61    |
| Regulations for Bicycles                                                                                                                                                                                                                                | Rancho Corral de Tierra Exhibit #62          |
| Wildlife Protection Areas                                                                                                                                                                                                                               | Crissy Field & Ocean Beach Exhibit #63       |