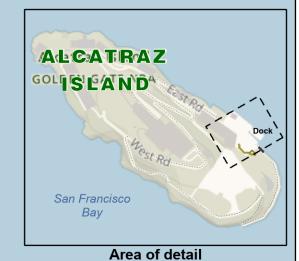

## No vessel landings permitted on Alcatraz Island

## Caution: Alcatraz is a marine mammal and nesting bird habitat Do not disturb wildlife

El Camino del Mar

Lobos Creek Trail

Lobos Creek

Map is for illustrative purposes only

Exhibit 27 Golden Gate National Recreation Area **Regulations for Pet Management** National Park Service U.S. Department of the Interior Fort Cronkhite/Rodeo Beach **FORT** Battery Townsley CRONKHITE Marine Mammal Center Leash Required Surfer Leash Lot Required Leash Required Simmonds Kirkpatrick St Nature Bridge Lagoon Trail Beach Pacific Access Bunker Rd Ocean Steps Pedestrian Headlands Visitor Center Bridge Rodeo Lagoon Post & Cable Leash Fence Required Simmonds Rd Rodeo Voice Control Beach Battery O'Rourke Battery Gutherie/Smith Leash Required Leash Required NIKE Voice Control Voice Control Site Battery Dog walking allowed only in areas designated for on-leash or Voice and Sight Control. Alexander South Parking lots, sidewalks, picnic areas and paved public roads are open to on-leash dog walking unless posted. Rodeo Battery Alexander Parking Lot South Rodeo **Beach** See the GGNRA Superintendent's Compendium for additional information. **L**'eash Beach Trail Required Battery Wallace 1.000 500 Bird Rock

## ALCATRAZ ISLAND

FA First Amendment Area (Alcatraz Island)

Cellhouse Path Dy 15e3

Agave Trail

Smoking Area

Restroom

Dock

Map is for illustrative purposes only