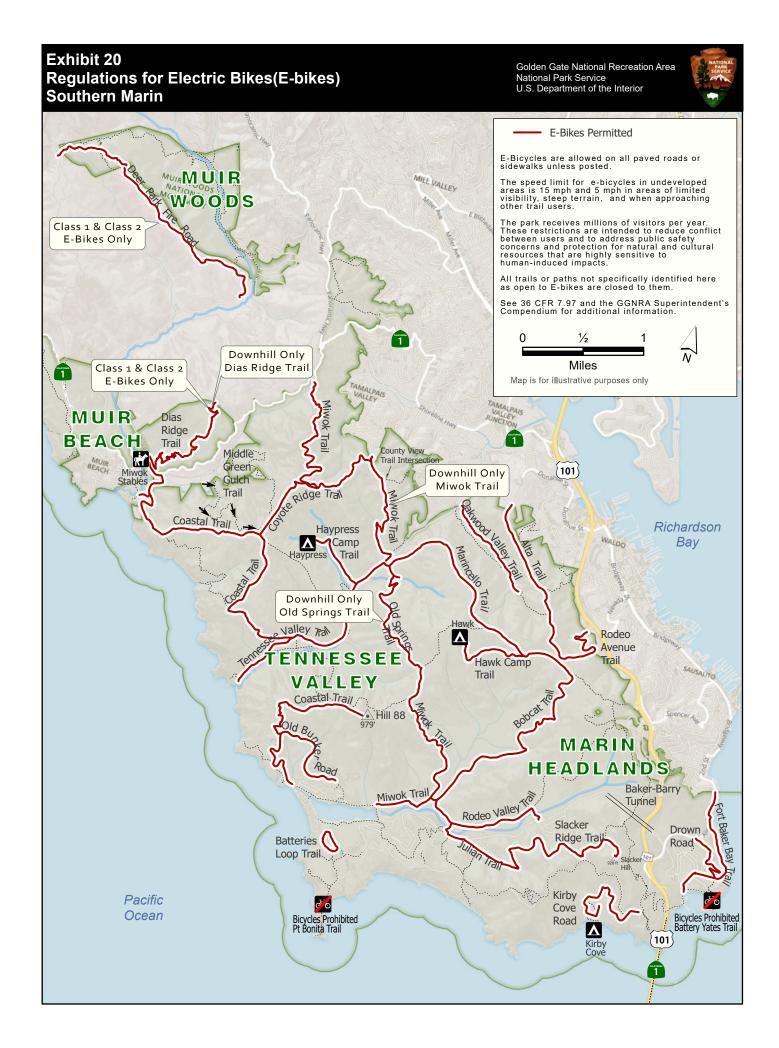

## **COMPENDIUM EXHIBITS**

| Unmanned Aircraft Regulations            | Shoreline Highway & Fort Funston Exhibit #1    |
|------------------------------------------|------------------------------------------------|
| Site Closures & Trail Restrictions       | Fort Baker Exhibit #2                          |
| Site Closures & Trail Restrictions       | Fort Cronkhite\Rodeo Beach Exhibit #3A         |
| Site Closures & Trail Restrictions       | Rodeo Valley Exhibit #3B                       |
| Site Closures & Trail Restrictions       | Muir Beach & Redwood Creek Exhibit #4          |
| Site Closures & Trail Restrictions       | Oakwood ValleyExhibit #5                       |
| Site Closures & Trail Restrictions       | Point Bonita & Bird Rock Exhibit #6            |
| Site Closures & Trail Restrictions       | Tennessee Valley Exhibit #7                    |
| Site Closures & Trail Restrictions       | Alcatraz Exhibit #8                            |
| Site Closures & Trail Restrictions       | Baker Beach Exhibit #9A                        |
| Site Closures & Trail Restrictions       | Lobos Creek Exhibit #9B                        |
| Site Closures & Trail Restrictions       | Fort Funston Exhibit #10                       |
| Site Closures & Trail Restrictions       | Fort Mason Exhibit #11                         |
| Site Closures & Trail Restrictions       | Fort Point Exhibit #12                         |
| Site Closures & Trail Restrictions       | Lands EndExhibit #13                           |
| Site Closures & Trail Restrictions       | Crissy Field Exhibit #14                       |
| Site Closures & Trail Restrictions       | Milagra Ridge Exhibit #15                      |
| Site Closures & Trail Restrictions       | Mori Point Exhibit #16                         |
| Site Closures & Trail Restrictions       | Phleger Estate Exhibit #17                     |
| Site Closures & Trail Restrictions       | Rancho Corral de Tierra Exhibit #18            |
| Site Closures & Trail Restrictions       | Sweeney Ridge Exhibit #19                      |
|                                          | , -                                            |
| Regulations for Electric Bikes (E-bikes) | Southern Marin Exhibit #20                     |
| Regulations for Electric Bikes (E-bikes) | Northern Marin Exhibit #21                     |
| Regulations for Electric Bikes (E-bikes) | Baker Beach & Crissy Field Exhibit #22         |
| Regulations for Electric Bikes (E-bikes) | Fort MasonExhibit #23                          |
| Regulations for Electric Bikes (E-bikes) | Lands End & Fort Funston Exhibit #24           |
| Regulations for Electric Bikes (E-bikes) | Milagra Ridge & Sweeney Ridge Exhibit #25      |
| Regulations for Electric Bikes (E-bikes) | Rancho Corral de Tierra Exhibit #26            |
|                                          |                                                |
| Regulations for Pet Management           | Fort Cronkhite\Rodeo Beach Exhibit #27         |
| Regulations for Pet Management           | Muir BeachExhibit #28A                         |
| Regulations for Pet Management           | Redwood CreekExhibit #28B                      |
| Regulations for Pet Management           | Oakwood Valley Exhibit #29                     |
| Regulations for Pet Management           | Homestead ValleyExhibit #30                    |
| Regulations for Pet Management           | Rodeo Valley Exhibit #31A                      |
| Regulations for Pet Management           | Marin HeadlandsExhibit #31B                    |
| Regulations for Pet Management           | Baker Beach Exhibit #32                        |
| Regulations for Pet Management           | Crissy Field West Exhibit #33A                 |
| Regulations for Pet Management           | Crissy Field East Exhibit #33B                 |
| Regulations for Pet Management           | Fort Function Exhibit #34A                     |
| Regulations for Pet Management           | Fort Funston Inset Map Exhibit #34B            |
| Regulations for Pet Management           | Lands End\Fort Miley\Sutro Heights Exhibit #35 |
| Regulations for Pet Management           | Ocean Beach Exhibit #36                        |
| Regulations for Pet Management           | Fort Baker Exhibit #37                         |
|                                          | . S. C Baker Exhibit #3/                       |