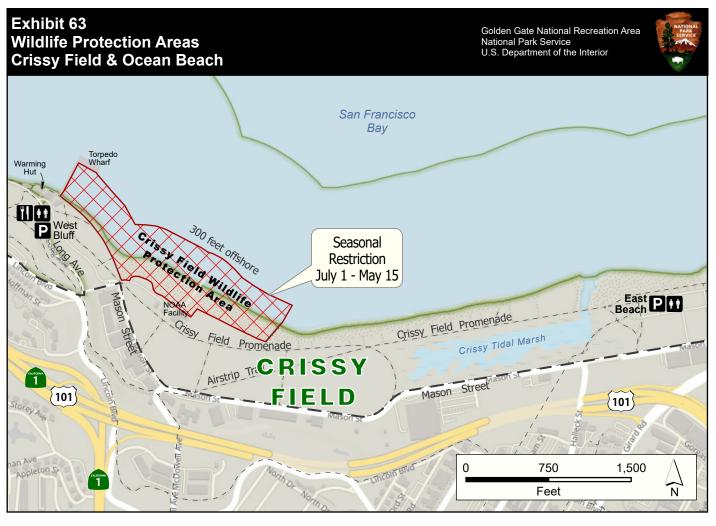

| Regulations for Pet Management | Stinson Beach                                |
|---------------------------------------------------------------------------------------------------------------------------------------------------------------------------------------------------------------------------------------------------------|----------------------------------------------|
| Permitted Beach Fire Area                                                                                                                                                                                                                               | Ocean Beach Exhibit #45                      |
| Regulations for Horses and Pack Animals                                                                                                                                                                                                                 | Southern Marin Exhibit #46                   |
| Regulations for Horses and Pack Animals                                                                                                                                                                                                                 | Northern Marin Exhibit #47                   |
| Regulations for Horses and Pack Animals                                                                                                                                                                                                                 | Ocean Beach & Fort Funston Beach Exhibit #48 |
| Regulations for Horses and Pack Animals                                                                                                                                                                                                                 | Milagra Ridge & Sweeney Ridge Exhibit #49    |
| Regulations for Horses and Pack Animals                                                                                                                                                                                                                 | Rancho Corral de Tierra Exhibit #50          |
| Regulations for Horses and Pack Animals                                                                                                                                                                                                                 | Phleger Estate Exhibit #51                   |
| First Amendment Area                                                                                                                                                                                                                                    | Fort Point & Crissy Field Exhibit #52A       |
| First Amendment Area                                                                                                                                                                                                                                    | Alcatraz Island Exhibit #52B                 |
| First Amendment Area                                                                                                                                                                                                                                    | Fort Baker Exhibit #53                       |
| First Amendment Area                                                                                                                                                                                                                                    | Fort Mason Exhibit #54                       |
| First Amendment Area                                                                                                                                                                                                                                    | Muir Woods & Stinson Beach Exhibit #55       |
| Regulations for Bicycles                                                                                                                                                                                                                                | Southern Marin Exhibit #56                   |
| Regulations for Bicycles                                                                                                                                                                                                                                | Northern Marin Exhibit #57                   |
| Regulations for Bicycles                                                                                                                                                                                                                                | Baker Beach & Crissy Field Exhibit #58       |
| Regulations for Bicycles                                                                                                                                                                                                                                | Fort Mason Exhibit #59                       |
| Regulations for Bicycles                                                                                                                                                                                                                                | Lands End & Fort Funston Exhibit #60         |
| Regulations for Bicycles`                                                                                                                                                                                                                               | Milagra Ridge & Sweeney Ridge Exhibit #61    |
| Regulations for Bicycles                                                                                                                                                                                                                                | Rancho Corral de Tierra Exhibit #62          |
| Wildlife Protection Areas                                                                                                                                                                                                                               | Crissy Field & Ocean Beach Exhibit #63       |