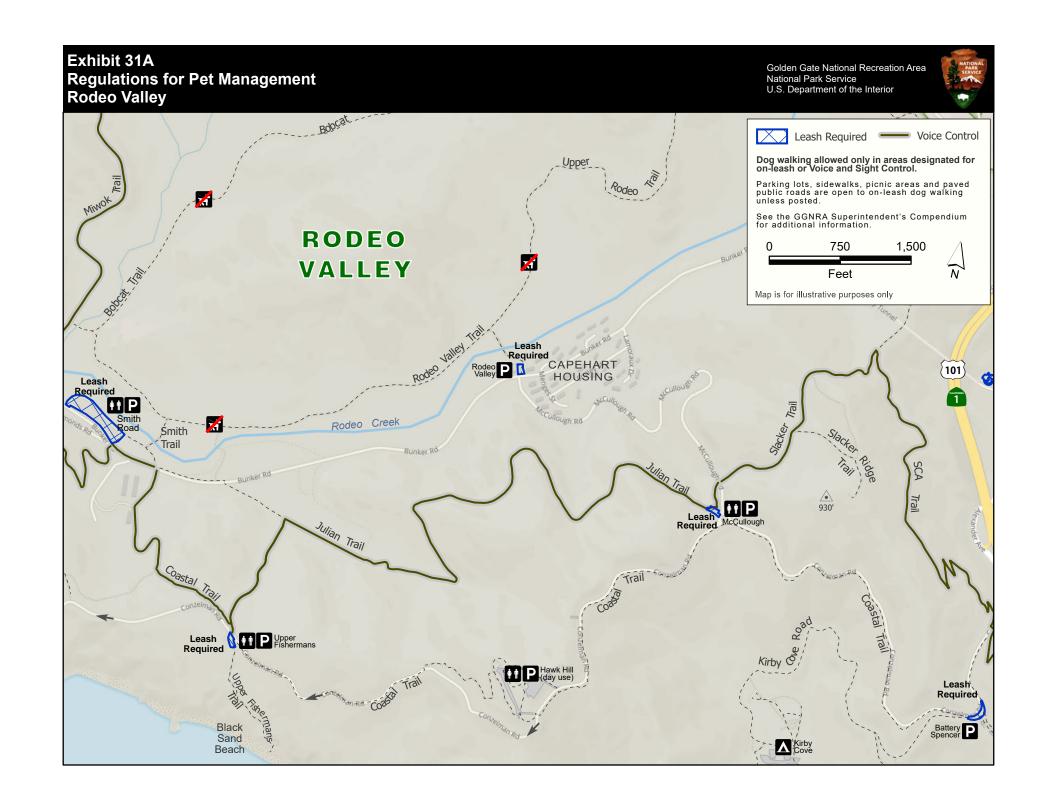

## **COMPENDIUM EXHIBITS**

| Unmanned Aircraft Regulations            | Shoreline Highway & Fort Funston Exhibit #1    |
|------------------------------------------|------------------------------------------------|
| Site Closures & Trail Restrictions       | Fort Baker Exhibit #2                          |
| Site Closures & Trail Restrictions       | Fort Cronkhite\Rodeo Beach Exhibit #3A         |
| Site Closures & Trail Restrictions       | Rodeo Valley Exhibit #3B                       |
| Site Closures & Trail Restrictions       | Muir Beach & Redwood Creek Exhibit #4          |
| Site Closures & Trail Restrictions       | Oakwood ValleyExhibit #5                       |
| Site Closures & Trail Restrictions       | Point Bonita & Bird Rock Exhibit #6            |
| Site Closures & Trail Restrictions       | Tennessee Valley Exhibit #7                    |
| Site Closures & Trail Restrictions       | Alcatraz Exhibit #8                            |
| Site Closures & Trail Restrictions       | Baker Beach Exhibit #9A                        |
| Site Closures & Trail Restrictions       | Lobos Creek Exhibit #9B                        |
| Site Closures & Trail Restrictions       | Fort Funston Exhibit #10                       |
| Site Closures & Trail Restrictions       | Fort Mason Exhibit #11                         |
| Site Closures & Trail Restrictions       | Fort Point Exhibit #12                         |
| Site Closures & Trail Restrictions       | Lands EndExhibit #13                           |
| Site Closures & Trail Restrictions       | Crissy Field Exhibit #14                       |
| Site Closures & Trail Restrictions       | Milagra Ridge Exhibit #15                      |
| Site Closures & Trail Restrictions       | Mori Point Exhibit #16                         |
| Site Closures & Trail Restrictions       | Phleger Estate Exhibit #17                     |
| Site Closures & Trail Restrictions       | Rancho Corral de Tierra Exhibit #18            |
| Site Closures & Trail Restrictions       | Sweeney Ridge Exhibit #19                      |
|                                          | , -                                            |
| Regulations for Electric Bikes (E-bikes) | Southern Marin Exhibit #20                     |
| Regulations for Electric Bikes (E-bikes) | Northern Marin Exhibit #21                     |
| Regulations for Electric Bikes (E-bikes) | Baker Beach & Crissy Field Exhibit #22         |
| Regulations for Electric Bikes (E-bikes) | Fort MasonExhibit #23                          |
| Regulations for Electric Bikes (E-bikes) | Lands End & Fort Funston Exhibit #24           |
| Regulations for Electric Bikes (E-bikes) | Milagra Ridge & Sweeney Ridge Exhibit #25      |
| Regulations for Electric Bikes (E-bikes) | Rancho Corral de Tierra Exhibit #26            |
|                                          |                                                |
| Regulations for Pet Management           | Fort Cronkhite\Rodeo Beach Exhibit #27         |
| Regulations for Pet Management           | Muir BeachExhibit #28A                         |
| Regulations for Pet Management           | Redwood CreekExhibit #28B                      |
| Regulations for Pet Management           | Oakwood Valley Exhibit #29                     |
| Regulations for Pet Management           | Homestead ValleyExhibit #30                    |
| Regulations for Pet Management           | Rodeo Valley Exhibit #31A                      |
| Regulations for Pet Management           | Marin HeadlandsExhibit #31B                    |
| Regulations for Pet Management           | Baker Beach Exhibit #32                        |
| Regulations for Pet Management           | Crissy Field West Exhibit #33A                 |
| Regulations for Pet Management           | Crissy Field East Exhibit #33B                 |
| Regulations for Pet Management           | Fort Function Exhibit #34A                     |
| Regulations for Pet Management           | Fort Funston Inset Map Exhibit #34B            |
| Regulations for Pet Management           | Lands End\Fort Miley\Sutro Heights Exhibit #35 |
| Regulations for Pet Management           | Ocean Beach Exhibit #36                        |
| Regulations for Pet Management           | Fort Baker Exhibit #37                         |
|                                          | . S. C Baker Exhibit #3/                       |