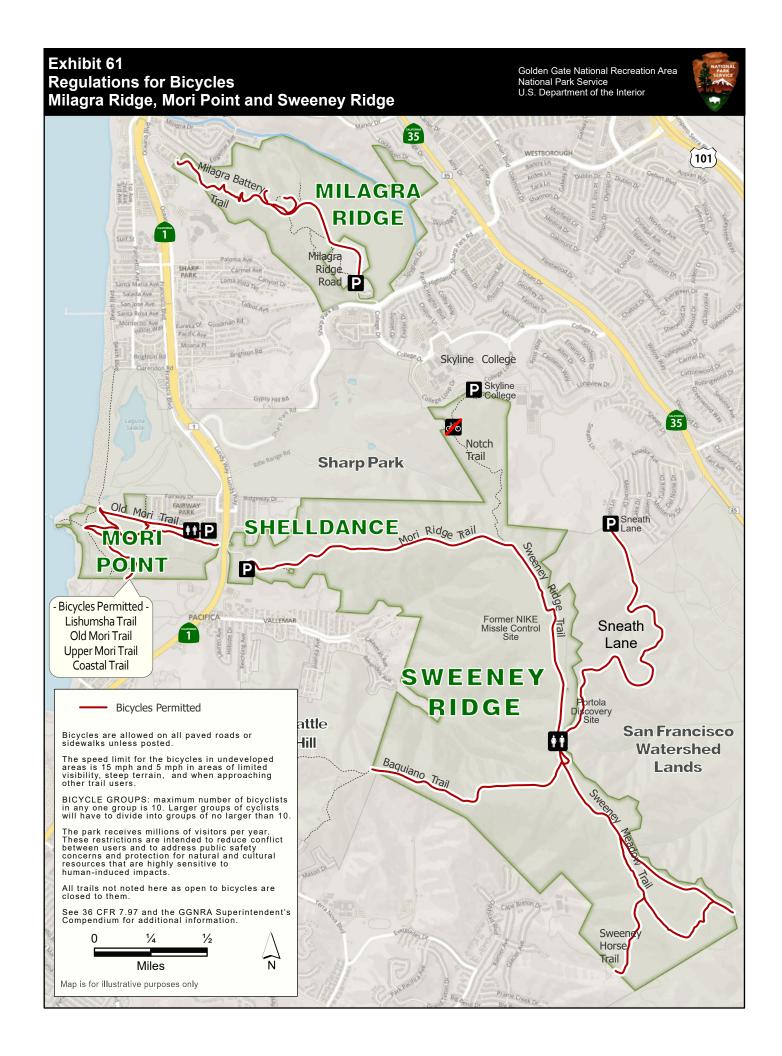

| Regulations for Pet Management | Stinson Beach                                |
|---------------------------------------------------------------------------------------------------------------------------------------------------------------------------------------------------------------------------------------------------------|----------------------------------------------|
| Permitted Beach Fire Area                                                                                                                                                                                                                               | Ocean Beach Exhibit #45                      |
| Regulations for Horses and Pack Animals                                                                                                                                                                                                                 | Southern Marin Exhibit #46                   |
| Regulations for Horses and Pack Animals                                                                                                                                                                                                                 | Northern Marin Exhibit #47                   |
| Regulations for Horses and Pack Animals                                                                                                                                                                                                                 | Ocean Beach & Fort Funston Beach Exhibit #48 |
| Regulations for Horses and Pack Animals                                                                                                                                                                                                                 | Milagra Ridge & Sweeney Ridge Exhibit #49    |
| Regulations for Horses and Pack Animals                                                                                                                                                                                                                 | Rancho Corral de Tierra Exhibit #50          |
| Regulations for Horses and Pack Animals                                                                                                                                                                                                                 | Phleger Estate Exhibit #51                   |
| First Amendment Area                                                                                                                                                                                                                                    | Fort Point & Crissy Field Exhibit #52A       |
| First Amendment Area                                                                                                                                                                                                                                    | Alcatraz Island Exhibit #52B                 |
| First Amendment Area                                                                                                                                                                                                                                    | Fort Baker Exhibit #53                       |
| First Amendment Area                                                                                                                                                                                                                                    | Fort Mason Exhibit #54                       |
| First Amendment Area                                                                                                                                                                                                                                    | Muir Woods & Stinson Beach Exhibit #55       |
| Regulations for Bicycles                                                                                                                                                                                                                                | Southern Marin Exhibit #56                   |
| Regulations for Bicycles                                                                                                                                                                                                                                | Northern Marin Exhibit #57                   |
| Regulations for Bicycles                                                                                                                                                                                                                                | Baker Beach & Crissy Field Exhibit #58       |
| Regulations for Bicycles                                                                                                                                                                                                                                | Fort Mason Exhibit #59                       |
| Regulations for Bicycles                                                                                                                                                                                                                                | Lands End & Fort Funston Exhibit #60         |
| Regulations for Bicycles`                                                                                                                                                                                                                               | Milagra Ridge & Sweeney Ridge Exhibit #61    |
| Regulations for Bicycles                                                                                                                                                                                                                                | Rancho Corral de Tierra Exhibit #62          |
| Wildlife Protection Areas                                                                                                                                                                                                                               | Crissy Field & Ocean Beach Exhibit #63       |