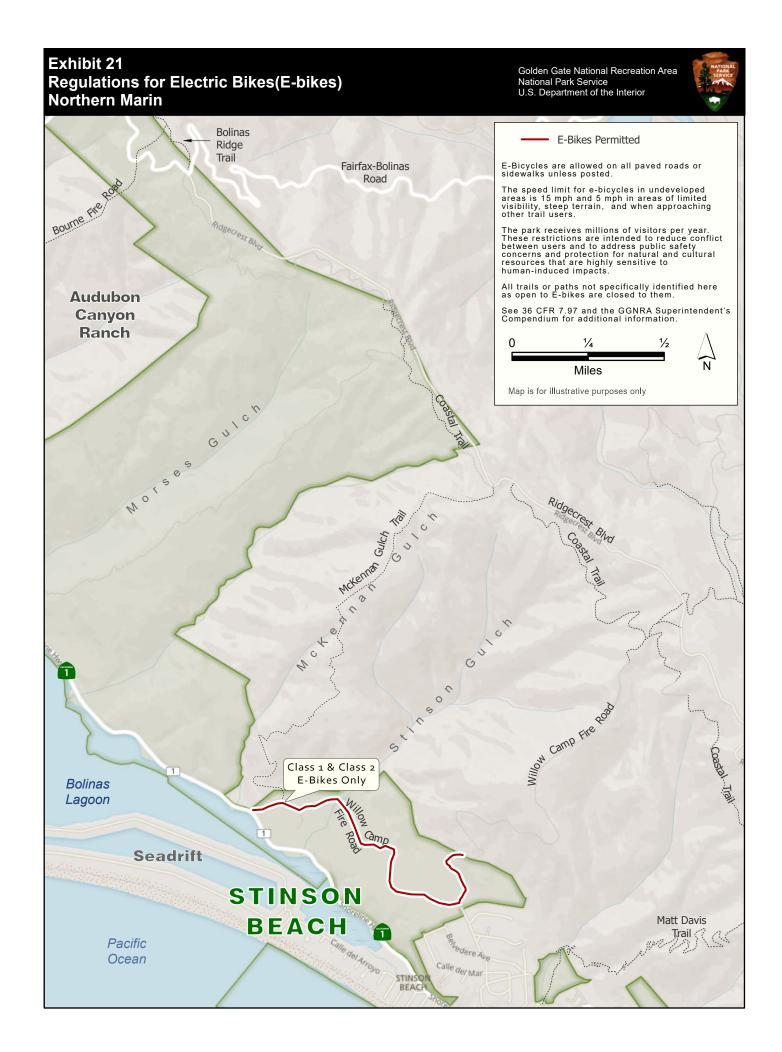

## **COMPENDIUM EXHIBITS**

| Unmanned Aircraft Regulations            | Shoreline Highway & Fort Funston Exhibit #1    |
|------------------------------------------|------------------------------------------------|
| Site Closures & Trail Restrictions       | Fort Baker Exhibit #2                          |
| Site Closures & Trail Restrictions       | Fort Cronkhite\Rodeo Beach Exhibit #3A         |
| Site Closures & Trail Restrictions       | Rodeo Valley Exhibit #3B                       |
| Site Closures & Trail Restrictions       | Muir Beach & Redwood Creek Exhibit #4          |
| Site Closures & Trail Restrictions       | Oakwood ValleyExhibit #5                       |
| Site Closures & Trail Restrictions       | Point Bonita & Bird Rock Exhibit #6            |
| Site Closures & Trail Restrictions       | Tennessee Valley Exhibit #7                    |
| Site Closures & Trail Restrictions       | Alcatraz Exhibit #8                            |
| Site Closures & Trail Restrictions       | Baker Beach Exhibit #9A                        |
| Site Closures & Trail Restrictions       | Lobos Creek Exhibit #9B                        |
| Site Closures & Trail Restrictions       | Fort Funston Exhibit #10                       |
| Site Closures & Trail Restrictions       | Fort Mason Exhibit #11                         |
| Site Closures & Trail Restrictions       | Fort Point Exhibit #12                         |
| Site Closures & Trail Restrictions       | Lands EndExhibit #13                           |
| Site Closures & Trail Restrictions       | Crissy Field Exhibit #14                       |
| Site Closures & Trail Restrictions       | Milagra Ridge Exhibit #15                      |
| Site Closures & Trail Restrictions       | Mori Point Exhibit #16                         |
| Site Closures & Trail Restrictions       | Phleger Estate Exhibit #17                     |
| Site Closures & Trail Restrictions       | Rancho Corral de Tierra Exhibit #18            |
| Site Closures & Trail Restrictions       | Sweeney Ridge Exhibit #19                      |
|                                          | , -                                            |
| Regulations for Electric Bikes (E-bikes) | Southern Marin Exhibit #20                     |
| Regulations for Electric Bikes (E-bikes) | Northern Marin Exhibit #21                     |
| Regulations for Electric Bikes (E-bikes) | Baker Beach & Crissy Field Exhibit #22         |
| Regulations for Electric Bikes (E-bikes) | Fort MasonExhibit #23                          |
| Regulations for Electric Bikes (E-bikes) | Lands End & Fort Funston Exhibit #24           |
| Regulations for Electric Bikes (E-bikes) | Milagra Ridge & Sweeney Ridge Exhibit #25      |
| Regulations for Electric Bikes (E-bikes) | Rancho Corral de Tierra Exhibit #26            |
|                                          |                                                |
| Regulations for Pet Management           | Fort Cronkhite\Rodeo Beach Exhibit #27         |
| Regulations for Pet Management           | Muir BeachExhibit #28A                         |
| Regulations for Pet Management           | Redwood CreekExhibit #28B                      |
| Regulations for Pet Management           | Oakwood Valley Exhibit #29                     |
| Regulations for Pet Management           | Homestead ValleyExhibit #30                    |
| Regulations for Pet Management           | Rodeo Valley Exhibit #31A                      |
| Regulations for Pet Management           | Marin HeadlandsExhibit #31B                    |
| Regulations for Pet Management           | Baker Beach Exhibit #32                        |
| Regulations for Pet Management           | Crissy Field West Exhibit #33A                 |
| Regulations for Pet Management           | Crissy Field East Exhibit #33B                 |
| Regulations for Pet Management           | Fort Function Exhibit #34A                     |
| Regulations for Pet Management           | Fort Funston Inset Map Exhibit #34B            |
| Regulations for Pet Management           | Lands End\Fort Miley\Sutro Heights Exhibit #35 |
| Regulations for Pet Management           | Ocean Beach Exhibit #36                        |
| Regulations for Pet Management           | Fort Baker Exhibit #37                         |
|                                          | . S. C Baker Exhibit #3/                       |