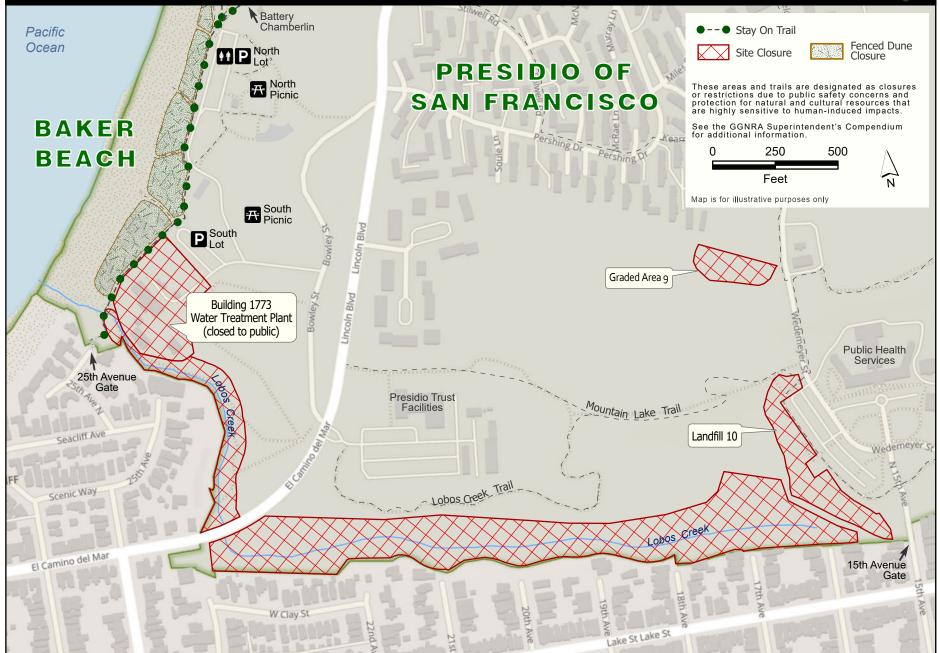

## **COMPENDIUM EXHIBITS**

| Unmanned Aircraft Regulations            | Shoreline Highway & Fort Funston Exhibit #1    |
|------------------------------------------|------------------------------------------------|
| Site Closures & Trail Restrictions       | Fort Baker Exhibit #2                          |
| Site Closures & Trail Restrictions       | Fort Cronkhite\Rodeo Beach Exhibit #3A         |
| Site Closures & Trail Restrictions       | Rodeo Valley Exhibit #3B                       |
| Site Closures & Trail Restrictions       | Muir Beach & Redwood Creek Exhibit #4          |
| Site Closures & Trail Restrictions       | Oakwood ValleyExhibit #5                       |
| Site Closures & Trail Restrictions       | Point Bonita & Bird Rock Exhibit #6            |
| Site Closures & Trail Restrictions       | Tennessee Valley Exhibit #7                    |
| Site Closures & Trail Restrictions       | Alcatraz Exhibit #8                            |
| Site Closures & Trail Restrictions       | Baker Beach Exhibit #9A                        |
| Site Closures & Trail Restrictions       | Lobos Creek Exhibit #9B                        |
| Site Closures & Trail Restrictions       | Fort Funston Exhibit #10                       |
| Site Closures & Trail Restrictions       | Fort Mason Exhibit #11                         |
| Site Closures & Trail Restrictions       | Fort Point Exhibit #12                         |
| Site Closures & Trail Restrictions       | Lands EndExhibit #13                           |
| Site Closures & Trail Restrictions       | Crissy Field Exhibit #14                       |
| Site Closures & Trail Restrictions       | Milagra Ridge Exhibit #15                      |
| Site Closures & Trail Restrictions       | Mori Point Exhibit #16                         |
| Site Closures & Trail Restrictions       | Phleger Estate Exhibit #17                     |
| Site Closures & Trail Restrictions       | Rancho Corral de Tierra Exhibit #18            |
| Site Closures & Trail Restrictions       | Sweeney Ridge Exhibit #19                      |
|                                          | , -                                            |
| Regulations for Electric Bikes (E-bikes) | Southern Marin Exhibit #20                     |
| Regulations for Electric Bikes (E-bikes) | Northern Marin Exhibit #21                     |
| Regulations for Electric Bikes (E-bikes) | Baker Beach & Crissy Field Exhibit #22         |
| Regulations for Electric Bikes (E-bikes) | Fort MasonExhibit #23                          |
| Regulations for Electric Bikes (E-bikes) | Lands End & Fort Funston Exhibit #24           |
| Regulations for Electric Bikes (E-bikes) | Milagra Ridge & Sweeney Ridge Exhibit #25      |
| Regulations for Electric Bikes (E-bikes) | Rancho Corral de Tierra Exhibit #26            |
|                                          |                                                |
| Regulations for Pet Management           | Fort Cronkhite\Rodeo Beach Exhibit #27         |
| Regulations for Pet Management           | Muir BeachExhibit #28A                         |
| Regulations for Pet Management           | Redwood CreekExhibit #28B                      |
| Regulations for Pet Management           | Oakwood Valley Exhibit #29                     |
| Regulations for Pet Management           | Homestead ValleyExhibit #30                    |
| Regulations for Pet Management           | Rodeo Valley Exhibit #31A                      |
| Regulations for Pet Management           | Marin HeadlandsExhibit #31B                    |
| Regulations for Pet Management           | Baker Beach Exhibit #32                        |
| Regulations for Pet Management           | Crissy Field West Exhibit #33A                 |
| Regulations for Pet Management           | Crissy Field East Exhibit #33B                 |
| Regulations for Pet Management           | Fort Function Exhibit #34A                     |
| Regulations for Pet Management           | Fort Funston Inset Map Exhibit #34B            |
| Regulations for Pet Management           | Lands End\Fort Miley\Sutro Heights Exhibit #35 |
| Regulations for Pet Management           | Ocean Beach Exhibit #36                        |
| Regulations for Pet Management           | Fort Baker Exhibit #37                         |
|                                          | . S. C Baker Exhibit #3/                       |