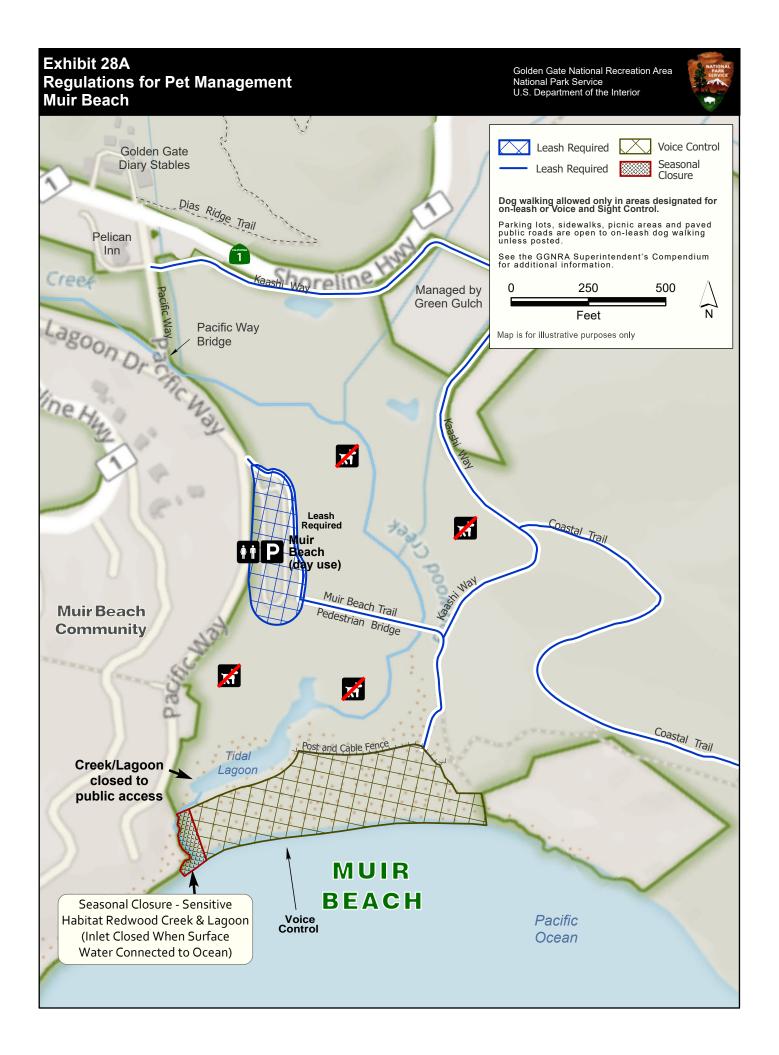

## **COMPENDIUM EXHIBITS**

| Unmanned Aircraft Regulations            | Shoreline Highway & Fort Funston Exhibit #1    |
|------------------------------------------|------------------------------------------------|
| Site Closures & Trail Restrictions       | Fort Baker Exhibit #2                          |
| Site Closures & Trail Restrictions       | Fort Cronkhite\Rodeo Beach Exhibit #3A         |
| Site Closures & Trail Restrictions       | Rodeo Valley Exhibit #3B                       |
| Site Closures & Trail Restrictions       | Muir Beach & Redwood Creek Exhibit #4          |
| Site Closures & Trail Restrictions       | Oakwood ValleyExhibit #5                       |
| Site Closures & Trail Restrictions       | Point Bonita & Bird Rock Exhibit #6            |
| Site Closures & Trail Restrictions       | Tennessee Valley Exhibit #7                    |
| Site Closures & Trail Restrictions       | Alcatraz Exhibit #8                            |
| Site Closures & Trail Restrictions       | Baker Beach Exhibit #9A                        |
| Site Closures & Trail Restrictions       | Lobos Creek Exhibit #9B                        |
| Site Closures & Trail Restrictions       | Fort Funston Exhibit #10                       |
| Site Closures & Trail Restrictions       | Fort Mason Exhibit #11                         |
| Site Closures & Trail Restrictions       | Fort Point Exhibit #12                         |
| Site Closures & Trail Restrictions       | Lands EndExhibit #13                           |
| Site Closures & Trail Restrictions       | Crissy Field Exhibit #14                       |
| Site Closures & Trail Restrictions       | Milagra Ridge Exhibit #15                      |
| Site Closures & Trail Restrictions       | Mori Point Exhibit #16                         |
| Site Closures & Trail Restrictions       | Phleger Estate Exhibit #17                     |
| Site Closures & Trail Restrictions       | Rancho Corral de Tierra Exhibit #18            |
| Site Closures & Trail Restrictions       | Sweeney Ridge Exhibit #19                      |
|                                          | , -                                            |
| Regulations for Electric Bikes (E-bikes) | Southern Marin Exhibit #20                     |
| Regulations for Electric Bikes (E-bikes) | Northern Marin Exhibit #21                     |
| Regulations for Electric Bikes (E-bikes) | Baker Beach & Crissy Field Exhibit #22         |
| Regulations for Electric Bikes (E-bikes) | Fort MasonExhibit #23                          |
| Regulations for Electric Bikes (E-bikes) | Lands End & Fort Funston Exhibit #24           |
| Regulations for Electric Bikes (E-bikes) | Milagra Ridge & Sweeney Ridge Exhibit #25      |
| Regulations for Electric Bikes (E-bikes) | Rancho Corral de Tierra Exhibit #26            |
|                                          |                                                |
| Regulations for Pet Management           | Fort Cronkhite\Rodeo Beach Exhibit #27         |
| Regulations for Pet Management           | Muir BeachExhibit #28A                         |
| Regulations for Pet Management           | Redwood CreekExhibit #28B                      |
| Regulations for Pet Management           | Oakwood Valley Exhibit #29                     |
| Regulations for Pet Management           | Homestead ValleyExhibit #30                    |
| Regulations for Pet Management           | Rodeo Valley Exhibit #31A                      |
| Regulations for Pet Management           | Marin HeadlandsExhibit #31B                    |
| Regulations for Pet Management           | Baker Beach Exhibit #32                        |
| Regulations for Pet Management           | Crissy Field West Exhibit #33A                 |
| Regulations for Pet Management           | Crissy Field East Exhibit #33B                 |
| Regulations for Pet Management           | Fort Function Exhibit #34A                     |
| Regulations for Pet Management           | Fort Funston Inset Map Exhibit #34B            |
| Regulations for Pet Management           | Lands End\Fort Miley\Sutro Heights Exhibit #35 |
| Regulations for Pet Management           | Ocean Beach Exhibit #36                        |
| Regulations for Pet Management           | Fort Baker Exhibit #37                         |
|                                          | . S. C Baker Exhibit #3/                       |