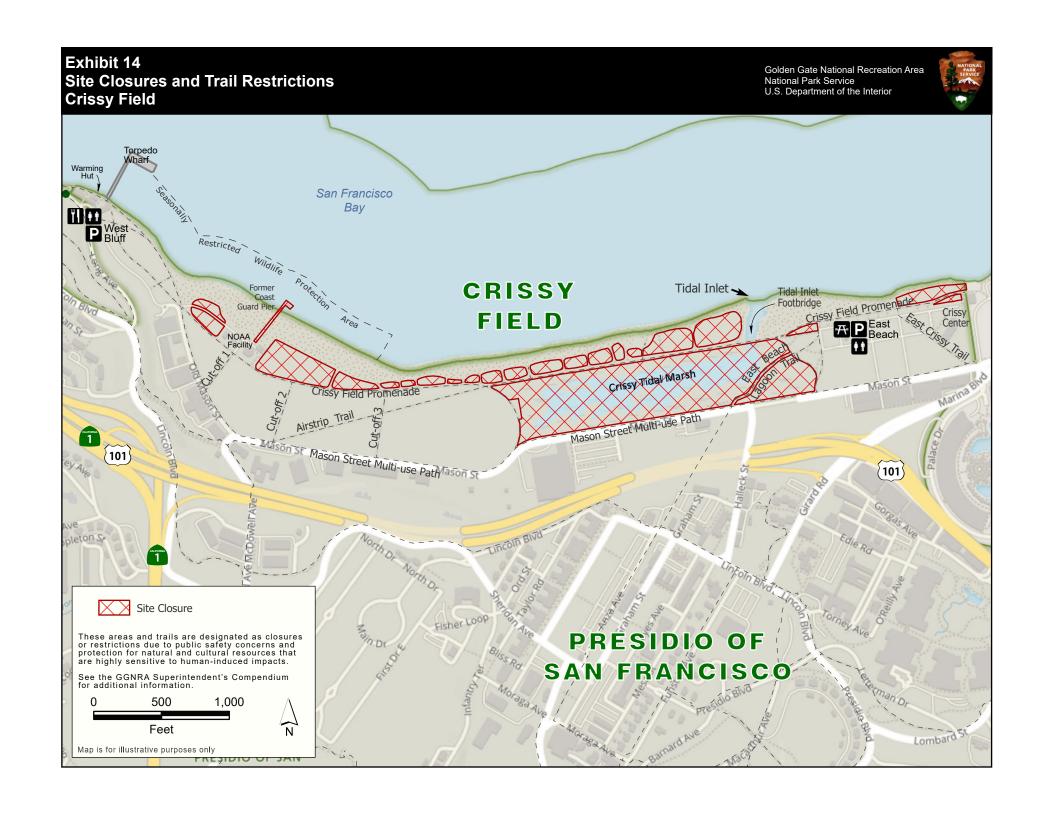

## **COMPENDIUM EXHIBITS**

| Unmanned Aircraft Regulations            | Shoreline Highway & Fort Funston Exhibit #1    |
|------------------------------------------|------------------------------------------------|
| Site Closures & Trail Restrictions       | Fort Baker Exhibit #2                          |
| Site Closures & Trail Restrictions       | Fort Cronkhite\Rodeo Beach Exhibit #3A         |
| Site Closures & Trail Restrictions       | Rodeo Valley Exhibit #3B                       |
| Site Closures & Trail Restrictions       | Muir Beach & Redwood Creek Exhibit #4          |
| Site Closures & Trail Restrictions       | Oakwood ValleyExhibit #5                       |
| Site Closures & Trail Restrictions       | Point Bonita & Bird Rock Exhibit #6            |
| Site Closures & Trail Restrictions       | Tennessee Valley Exhibit #7                    |
| Site Closures & Trail Restrictions       | Alcatraz Exhibit #8                            |
| Site Closures & Trail Restrictions       | Baker Beach Exhibit #9A                        |
| Site Closures & Trail Restrictions       | Lobos Creek Exhibit #9B                        |
| Site Closures & Trail Restrictions       | Fort Funston Exhibit #10                       |
| Site Closures & Trail Restrictions       | Fort Mason Exhibit #11                         |
| Site Closures & Trail Restrictions       | Fort Point Exhibit #12                         |
| Site Closures & Trail Restrictions       | Lands EndExhibit #13                           |
| Site Closures & Trail Restrictions       | Crissy Field Exhibit #14                       |
| Site Closures & Trail Restrictions       | Milagra Ridge Exhibit #15                      |
| Site Closures & Trail Restrictions       | Mori Point Exhibit #16                         |
| Site Closures & Trail Restrictions       | Phleger Estate Exhibit #17                     |
| Site Closures & Trail Restrictions       | Rancho Corral de Tierra Exhibit #18            |
| Site Closures & Trail Restrictions       | Sweeney Ridge Exhibit #19                      |
|                                          | , -                                            |
| Regulations for Electric Bikes (E-bikes) | Southern Marin Exhibit #20                     |
| Regulations for Electric Bikes (E-bikes) | Northern Marin Exhibit #21                     |
| Regulations for Electric Bikes (E-bikes) | Baker Beach & Crissy Field Exhibit #22         |
| Regulations for Electric Bikes (E-bikes) | Fort MasonExhibit #23                          |
| Regulations for Electric Bikes (E-bikes) | Lands End & Fort Funston Exhibit #24           |
| Regulations for Electric Bikes (E-bikes) | Milagra Ridge & Sweeney Ridge Exhibit #25      |
| Regulations for Electric Bikes (E-bikes) | Rancho Corral de Tierra Exhibit #26            |
|                                          |                                                |
| Regulations for Pet Management           | Fort Cronkhite\Rodeo Beach Exhibit #27         |
| Regulations for Pet Management           | Muir BeachExhibit #28A                         |
| Regulations for Pet Management           | Redwood CreekExhibit #28B                      |
| Regulations for Pet Management           | Oakwood Valley Exhibit #29                     |
| Regulations for Pet Management           | Homestead ValleyExhibit #30                    |
| Regulations for Pet Management           | Rodeo Valley Exhibit #31A                      |
| Regulations for Pet Management           | Marin HeadlandsExhibit #31B                    |
| Regulations for Pet Management           | Baker Beach Exhibit #32                        |
| Regulations for Pet Management           | Crissy Field West Exhibit #33A                 |
| Regulations for Pet Management           | Crissy Field East Exhibit #33B                 |
| Regulations for Pet Management           | Fort Function Exhibit #34A                     |
| Regulations for Pet Management           | Fort Funston Inset Map Exhibit #34B            |
| Regulations for Pet Management           | Lands End\Fort Miley\Sutro Heights Exhibit #35 |
| Regulations for Pet Management           | Ocean Beach Exhibit #36                        |
| Regulations for Pet Management           | Fort Baker Exhibit #37                         |
|                                          | . S. C Baker Exhibit #3/                       |