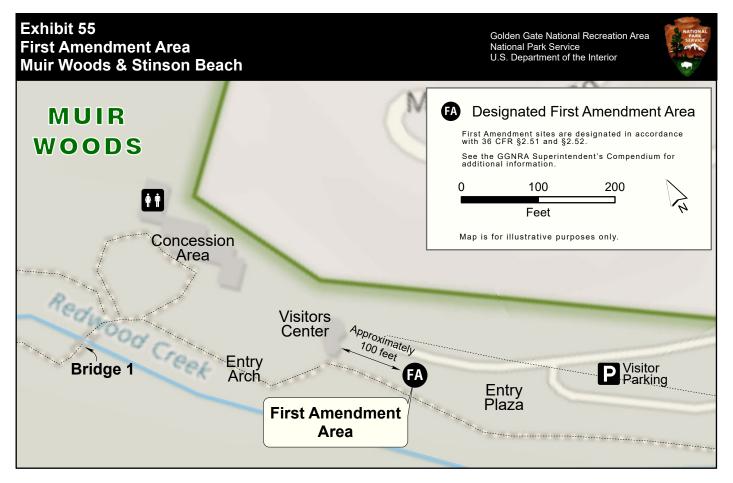

| Regulations for Pet Management | Stinson Beach                                |
|---------------------------------------------------------------------------------------------------------------------------------------------------------------------------------------------------------------------------------------------------------|----------------------------------------------|
| Permitted Beach Fire Area                                                                                                                                                                                                                               | Ocean Beach Exhibit #45                      |
| Regulations for Horses and Pack Animals                                                                                                                                                                                                                 | Southern Marin Exhibit #46                   |
| Regulations for Horses and Pack Animals                                                                                                                                                                                                                 | Northern Marin Exhibit #47                   |
| Regulations for Horses and Pack Animals                                                                                                                                                                                                                 | Ocean Beach & Fort Funston Beach Exhibit #48 |
| Regulations for Horses and Pack Animals                                                                                                                                                                                                                 | Milagra Ridge & Sweeney Ridge Exhibit #49    |
| Regulations for Horses and Pack Animals                                                                                                                                                                                                                 | Rancho Corral de Tierra Exhibit #50          |
| Regulations for Horses and Pack Animals                                                                                                                                                                                                                 | Phleger Estate Exhibit #51                   |
| First Amendment Area                                                                                                                                                                                                                                    | Fort Point & Crissy Field Exhibit #52A       |
| First Amendment Area                                                                                                                                                                                                                                    | Alcatraz Island Exhibit #52B                 |
| First Amendment Area                                                                                                                                                                                                                                    | Fort Baker Exhibit #53                       |
| First Amendment Area                                                                                                                                                                                                                                    | Fort Mason Exhibit #54                       |
| First Amendment Area                                                                                                                                                                                                                                    | Muir Woods & Stinson Beach Exhibit #55       |
| Regulations for Bicycles                                                                                                                                                                                                                                | Southern Marin Exhibit #56                   |
| Regulations for Bicycles                                                                                                                                                                                                                                | Northern Marin Exhibit #57                   |
| Regulations for Bicycles                                                                                                                                                                                                                                | Baker Beach & Crissy Field Exhibit #58       |
| Regulations for Bicycles                                                                                                                                                                                                                                | Fort Mason Exhibit #59                       |
| Regulations for Bicycles                                                                                                                                                                                                                                | Lands End & Fort Funston Exhibit #60         |
| Regulations for Bicycles`                                                                                                                                                                                                                               | Milagra Ridge & Sweeney Ridge Exhibit #61    |
| Regulations for Bicycles                                                                                                                                                                                                                                | Rancho Corral de Tierra Exhibit #62          |
| Wildlife Protection Areas                                                                                                                                                                                                                               | Crissy Field & Ocean Beach Exhibit #63       |