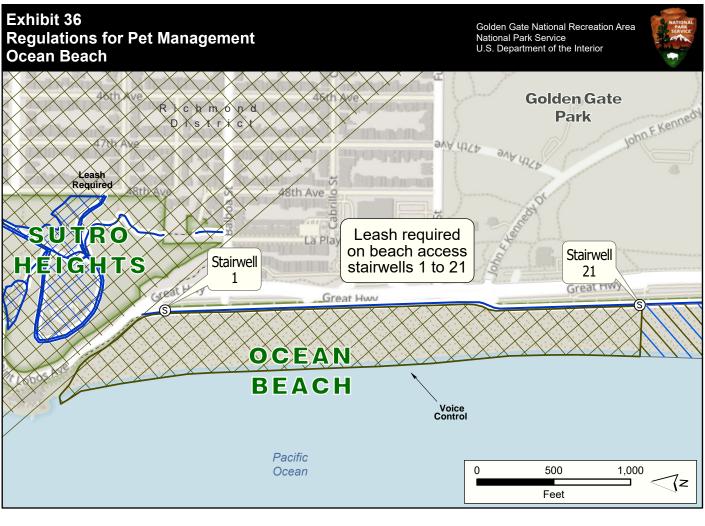

## **COMPENDIUM EXHIBITS**

| Unmanned Aircraft Regulations            | Shoreline Highway & Fort Funston Exhibit #1    |
|------------------------------------------|------------------------------------------------|
| Site Closures & Trail Restrictions       | Fort Baker Exhibit #2                          |
| Site Closures & Trail Restrictions       | Fort Cronkhite\Rodeo Beach Exhibit #3A         |
| Site Closures & Trail Restrictions       | Rodeo Valley Exhibit #3B                       |
| Site Closures & Trail Restrictions       | Muir Beach & Redwood Creek Exhibit #4          |
| Site Closures & Trail Restrictions       | Oakwood ValleyExhibit #5                       |
| Site Closures & Trail Restrictions       | Point Bonita & Bird Rock Exhibit #6            |
| Site Closures & Trail Restrictions       | Tennessee Valley Exhibit #7                    |
| Site Closures & Trail Restrictions       | Alcatraz Exhibit #8                            |
| Site Closures & Trail Restrictions       | Baker Beach Exhibit #9A                        |
| Site Closures & Trail Restrictions       | Lobos Creek Exhibit #9B                        |
| Site Closures & Trail Restrictions       | Fort Funston Exhibit #10                       |
| Site Closures & Trail Restrictions       | Fort Mason Exhibit #11                         |
| Site Closures & Trail Restrictions       | Fort Point Exhibit #12                         |
| Site Closures & Trail Restrictions       | Lands EndExhibit #13                           |
| Site Closures & Trail Restrictions       | Crissy Field Exhibit #14                       |
| Site Closures & Trail Restrictions       | Milagra Ridge Exhibit #15                      |
| Site Closures & Trail Restrictions       | Mori Point Exhibit #16                         |
| Site Closures & Trail Restrictions       | Phleger Estate Exhibit #17                     |
| Site Closures & Trail Restrictions       | Rancho Corral de Tierra Exhibit #18            |
| Site Closures & Trail Restrictions       | Sweeney Ridge Exhibit #19                      |
|                                          | , -                                            |
| Regulations for Electric Bikes (E-bikes) | Southern Marin Exhibit #20                     |
| Regulations for Electric Bikes (E-bikes) | Northern Marin Exhibit #21                     |
| Regulations for Electric Bikes (E-bikes) | Baker Beach & Crissy Field Exhibit #22         |
| Regulations for Electric Bikes (E-bikes) | Fort MasonExhibit #23                          |
| Regulations for Electric Bikes (E-bikes) | Lands End & Fort Funston Exhibit #24           |
| Regulations for Electric Bikes (E-bikes) | Milagra Ridge & Sweeney Ridge Exhibit #25      |
| Regulations for Electric Bikes (E-bikes) | Rancho Corral de Tierra Exhibit #26            |
|                                          |                                                |
| Regulations for Pet Management           | Fort Cronkhite\Rodeo Beach Exhibit #27         |
| Regulations for Pet Management           | Muir BeachExhibit #28A                         |
| Regulations for Pet Management           | Redwood CreekExhibit #28B                      |
| Regulations for Pet Management           | Oakwood Valley Exhibit #29                     |
| Regulations for Pet Management           | Homestead ValleyExhibit #30                    |
| Regulations for Pet Management           | Rodeo Valley Exhibit #31A                      |
| Regulations for Pet Management           | Marin HeadlandsExhibit #31B                    |
| Regulations for Pet Management           | Baker Beach Exhibit #32                        |
| Regulations for Pet Management           | Crissy Field West Exhibit #33A                 |
| Regulations for Pet Management           | Crissy Field East Exhibit #33B                 |
| Regulations for Pet Management           | Fort Function Exhibit #34A                     |
| Regulations for Pet Management           | Fort Funston Inset Map Exhibit #34B            |
| Regulations for Pet Management           | Lands End\Fort Miley\Sutro Heights Exhibit #35 |
| Regulations for Pet Management           | Ocean Beach Exhibit #36                        |
| Regulations for Pet Management           | Fort Baker Exhibit #37                         |
|                                          | . S. C Baker Exhibit #3/                       |