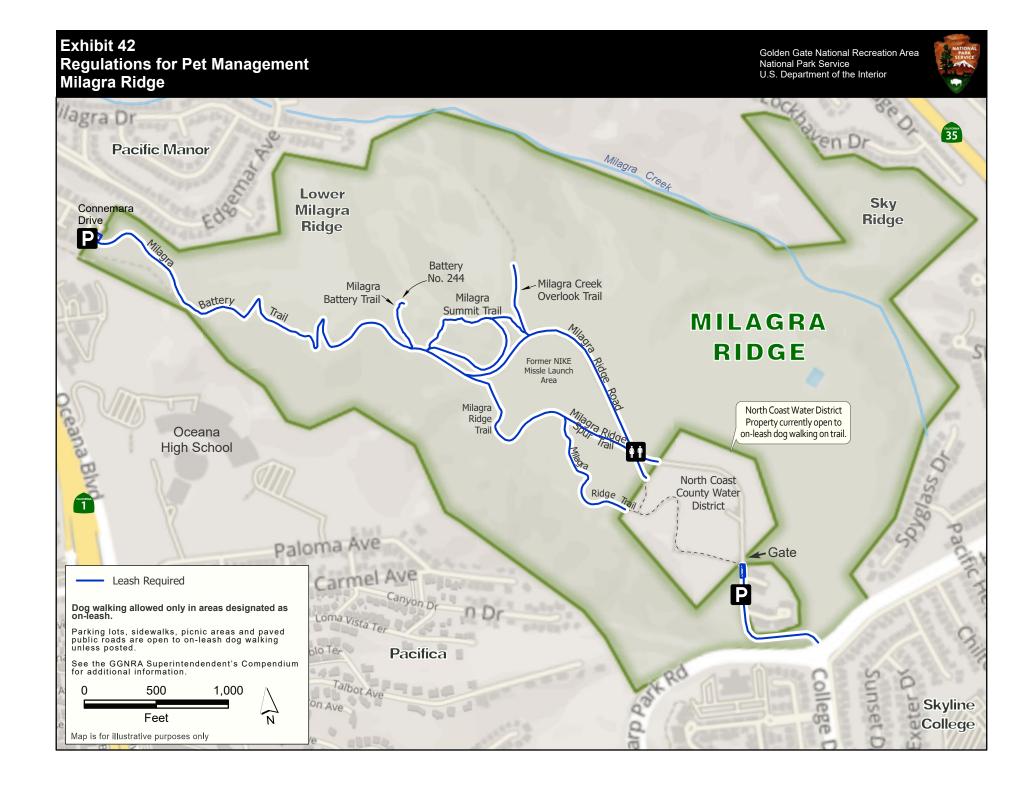

## **COMPENDIUM EXHIBITS**

| Unmanned Aircraft Regulations            | Shoreline Highway & Fort Funston Exhibit #1    |
|------------------------------------------|------------------------------------------------|
| Site Closures & Trail Restrictions       | Fort Baker Exhibit #2                          |
| Site Closures & Trail Restrictions       | Fort Cronkhite\Rodeo Beach Exhibit #3A         |
| Site Closures & Trail Restrictions       | Rodeo Valley Exhibit #3B                       |
| Site Closures & Trail Restrictions       | Muir Beach & Redwood Creek Exhibit #4          |
| Site Closures & Trail Restrictions       | Oakwood ValleyExhibit #5                       |
| Site Closures & Trail Restrictions       | Point Bonita & Bird Rock Exhibit #6            |
| Site Closures & Trail Restrictions       | Tennessee Valley Exhibit #7                    |
| Site Closures & Trail Restrictions       | Alcatraz Exhibit #8                            |
| Site Closures & Trail Restrictions       | Baker Beach Exhibit #9A                        |
| Site Closures & Trail Restrictions       | Lobos Creek Exhibit #9B                        |
| Site Closures & Trail Restrictions       | Fort Funston Exhibit #10                       |
| Site Closures & Trail Restrictions       | Fort Mason Exhibit #11                         |
| Site Closures & Trail Restrictions       | Fort Point Exhibit #12                         |
| Site Closures & Trail Restrictions       | Lands EndExhibit #13                           |
| Site Closures & Trail Restrictions       | Crissy Field Exhibit #14                       |
| Site Closures & Trail Restrictions       | Milagra Ridge Exhibit #15                      |
| Site Closures & Trail Restrictions       | Mori Point Exhibit #16                         |
| Site Closures & Trail Restrictions       | Phleger Estate Exhibit #17                     |
| Site Closures & Trail Restrictions       | Rancho Corral de Tierra Exhibit #18            |
| Site Closures & Trail Restrictions       | Sweeney Ridge Exhibit #19                      |
|                                          | , -                                            |
| Regulations for Electric Bikes (E-bikes) | Southern Marin Exhibit #20                     |
| Regulations for Electric Bikes (E-bikes) | Northern Marin Exhibit #21                     |
| Regulations for Electric Bikes (E-bikes) | Baker Beach & Crissy Field Exhibit #22         |
| Regulations for Electric Bikes (E-bikes) | Fort MasonExhibit #23                          |
| Regulations for Electric Bikes (E-bikes) | Lands End & Fort Funston Exhibit #24           |
| Regulations for Electric Bikes (E-bikes) | Milagra Ridge & Sweeney Ridge Exhibit #25      |
| Regulations for Electric Bikes (E-bikes) | Rancho Corral de Tierra Exhibit #26            |
|                                          |                                                |
| Regulations for Pet Management           | Fort Cronkhite\Rodeo Beach Exhibit #27         |
| Regulations for Pet Management           | Muir BeachExhibit #28A                         |
| Regulations for Pet Management           | Redwood CreekExhibit #28B                      |
| Regulations for Pet Management           | Oakwood Valley Exhibit #29                     |
| Regulations for Pet Management           | Homestead ValleyExhibit #30                    |
| Regulations for Pet Management           | Rodeo Valley Exhibit #31A                      |
| Regulations for Pet Management           | Marin HeadlandsExhibit #31B                    |
| Regulations for Pet Management           | Baker Beach Exhibit #32                        |
| Regulations for Pet Management           | Crissy Field West Exhibit #33A                 |
| Regulations for Pet Management           | Crissy Field East Exhibit #33B                 |
| Regulations for Pet Management           | Fort Function Exhibit #34A                     |
| Regulations for Pet Management           | Fort Funston Inset Map Exhibit #34B            |
| Regulations for Pet Management           | Lands End\Fort Miley\Sutro Heights Exhibit #35 |
| Regulations for Pet Management           | Ocean Beach Exhibit #36                        |
| Regulations for Pet Management           | Fort Baker Exhibit #37                         |
|                                          | . S. C Baker Exhibit #3/                       |