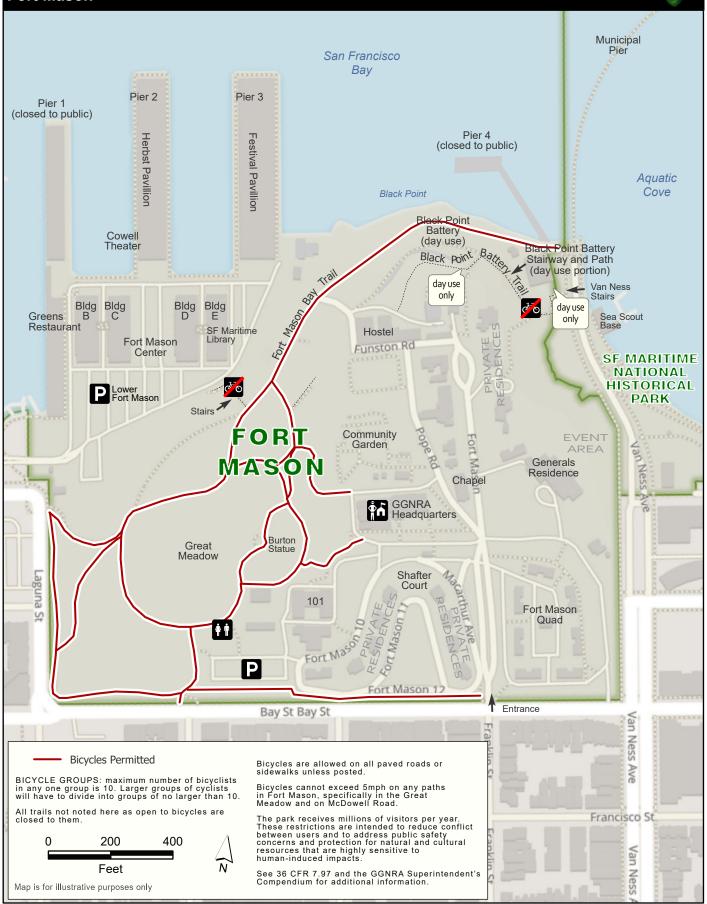

| Regulations for Pet Management | Stinson Beach                                |
|---------------------------------------------------------------------------------------------------------------------------------------------------------------------------------------------------------------------------------------------------------|----------------------------------------------|
| Permitted Beach Fire Area                                                                                                                                                                                                                               | Ocean Beach Exhibit #45                      |
| Regulations for Horses and Pack Animals                                                                                                                                                                                                                 | Southern Marin Exhibit #46                   |
| Regulations for Horses and Pack Animals                                                                                                                                                                                                                 | Northern Marin Exhibit #47                   |
| Regulations for Horses and Pack Animals                                                                                                                                                                                                                 | Ocean Beach & Fort Funston Beach Exhibit #48 |
| Regulations for Horses and Pack Animals                                                                                                                                                                                                                 | Milagra Ridge & Sweeney Ridge Exhibit #49    |
| Regulations for Horses and Pack Animals                                                                                                                                                                                                                 | Rancho Corral de Tierra Exhibit #50          |
| Regulations for Horses and Pack Animals                                                                                                                                                                                                                 | Phleger Estate Exhibit #51                   |
| First Amendment Area                                                                                                                                                                                                                                    | Fort Point & Crissy Field Exhibit #52A       |
| First Amendment Area                                                                                                                                                                                                                                    | Alcatraz Island Exhibit #52B                 |
| First Amendment Area                                                                                                                                                                                                                                    | Fort Baker Exhibit #53                       |
| First Amendment Area                                                                                                                                                                                                                                    | Fort Mason Exhibit #54                       |
| First Amendment Area                                                                                                                                                                                                                                    | Muir Woods & Stinson Beach Exhibit #55       |
| Regulations for Bicycles                                                                                                                                                                                                                                | Southern Marin Exhibit #56                   |
| Regulations for Bicycles                                                                                                                                                                                                                                | Northern Marin Exhibit #57                   |
| Regulations for Bicycles                                                                                                                                                                                                                                | Baker Beach & Crissy Field Exhibit #58       |
| Regulations for Bicycles                                                                                                                                                                                                                                | Fort Mason Exhibit #59                       |
| Regulations for Bicycles                                                                                                                                                                                                                                | Lands End & Fort Funston Exhibit #60         |
| Regulations for Bicycles`                                                                                                                                                                                                                               | Milagra Ridge & Sweeney Ridge Exhibit #61    |
| Regulations for Bicycles                                                                                                                                                                                                                                | Rancho Corral de Tierra Exhibit #62          |
| Wildlife Protection Areas                                                                                                                                                                                                                               | Crissy Field & Ocean Beach Exhibit #63       |