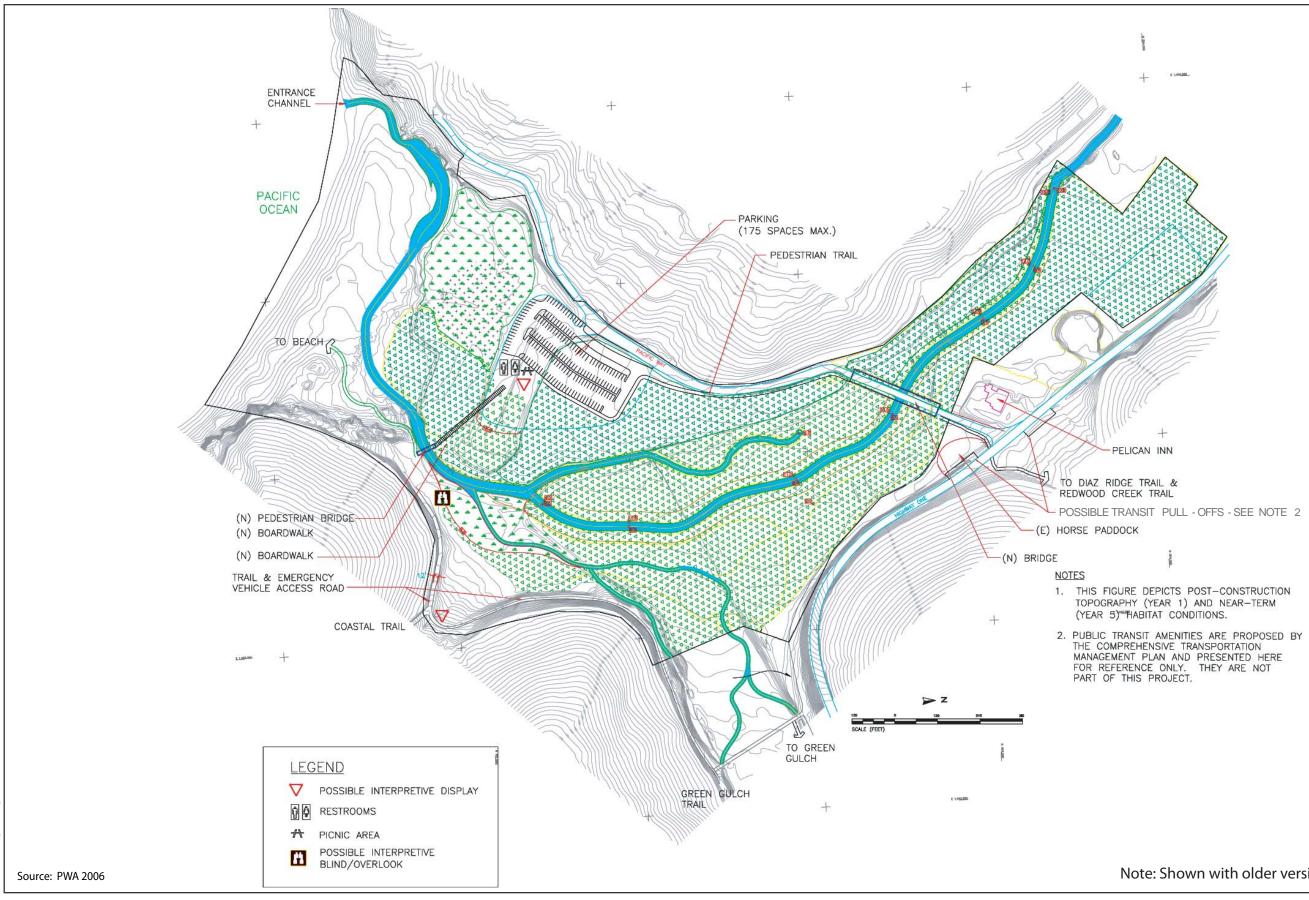

Note: Shown with older version of Alternative 3

Figure 2-16 **Public Access Alternative B5** 

 THIS FIGURE DEPICTS POST-CONSTRUCTION TOPOGRAPHY (YEAR 1) AND NEAR-TERM (YEAR 5) HABITAT CONDITIONS. 2. THIS TURN-AROUND AND HANDICAPPED PARTKING WOULD BE BUILT AS PART OF THIS PROJECT.