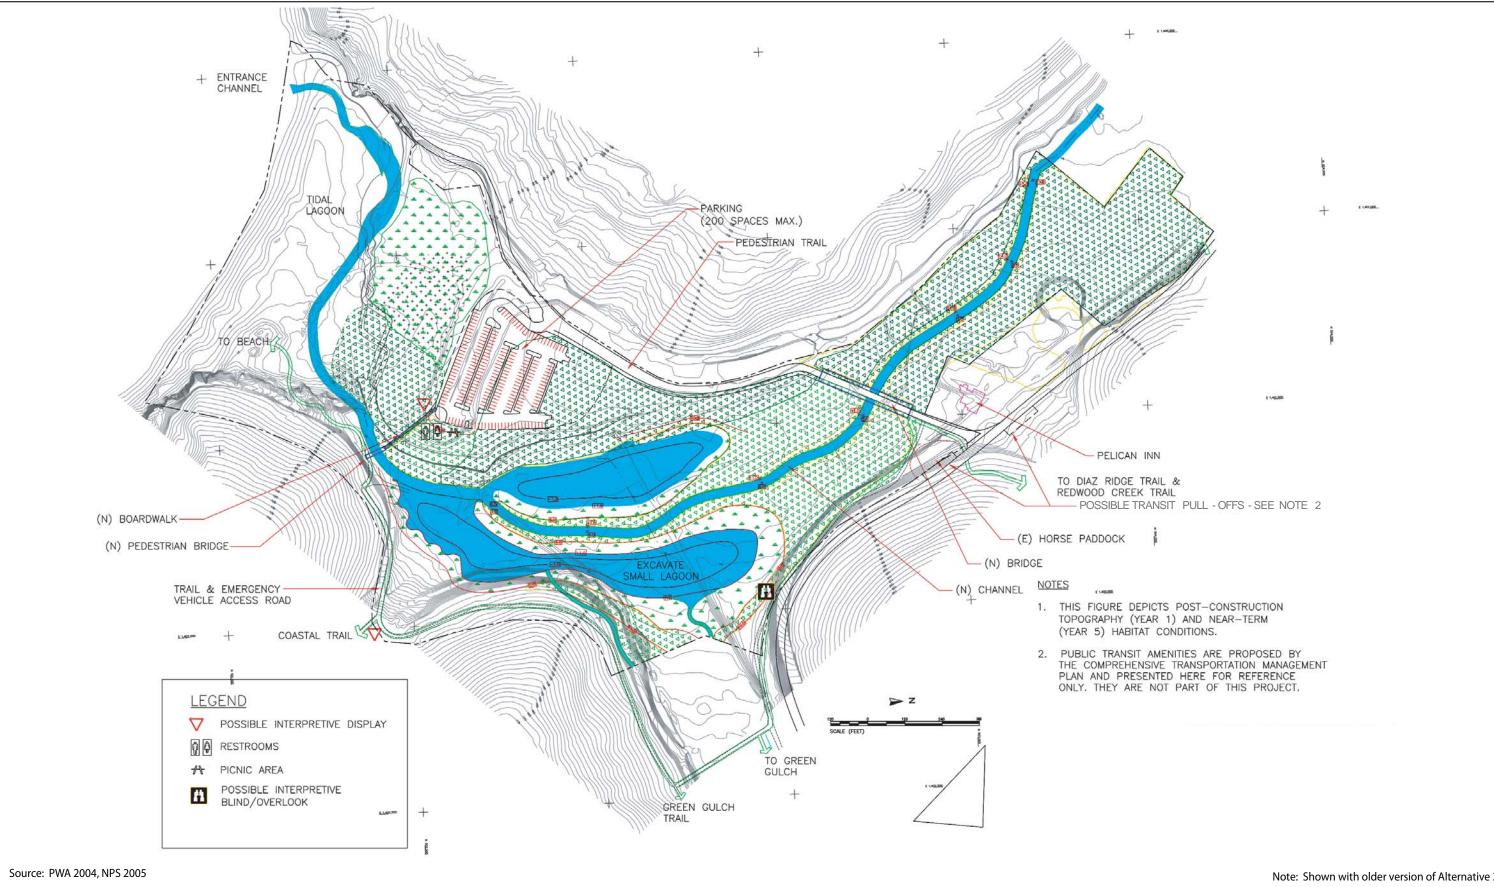

Note: Shown with older version of Alternative 4

Figure 2-17 Public Access Alternative C

Figure 2-18 Bridge Alternatives