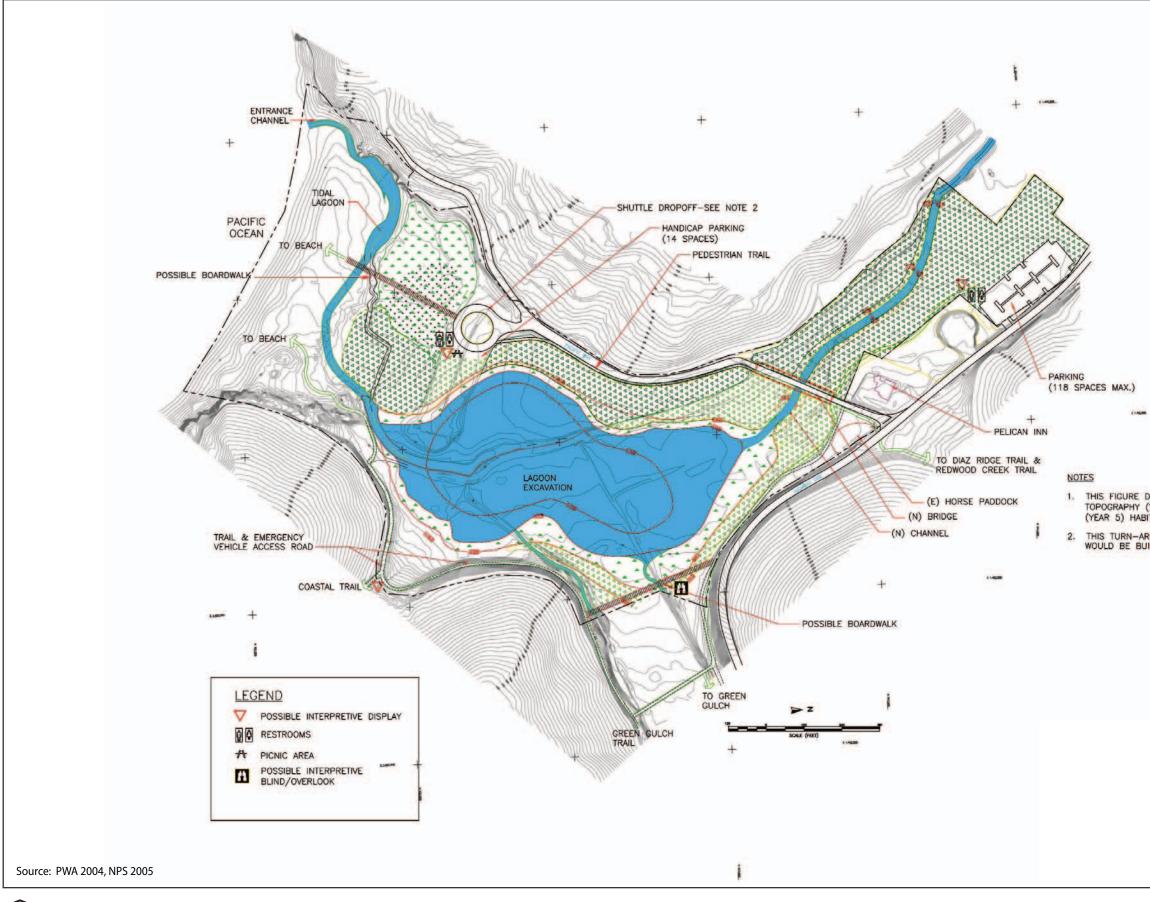

Figure 2-13 **Public Access Alternative B2** 

Figure 2-14 Public Access Alternative B3

Note: Shown with older version of Restoration Alternative 2

Figure 2-15 **Public Access Alternative B4** Shown with Alternative 2 – Creek Restoration

Note: Shown with older version of Alternative 3

Figure 2-16 **Public Access Alternative B5** 

 THIS FIGURE DEPICTS POST-CONSTRUCTION TOPOGRAPHY (YEAR 1) AND NEAR-TERM (YEAR 5) HABITAT CONDITIONS. 2. THIS TURN-AROUND AND HANDICAPPED PARTKING WOULD BE BUILT AS PART OF THIS PROJECT.