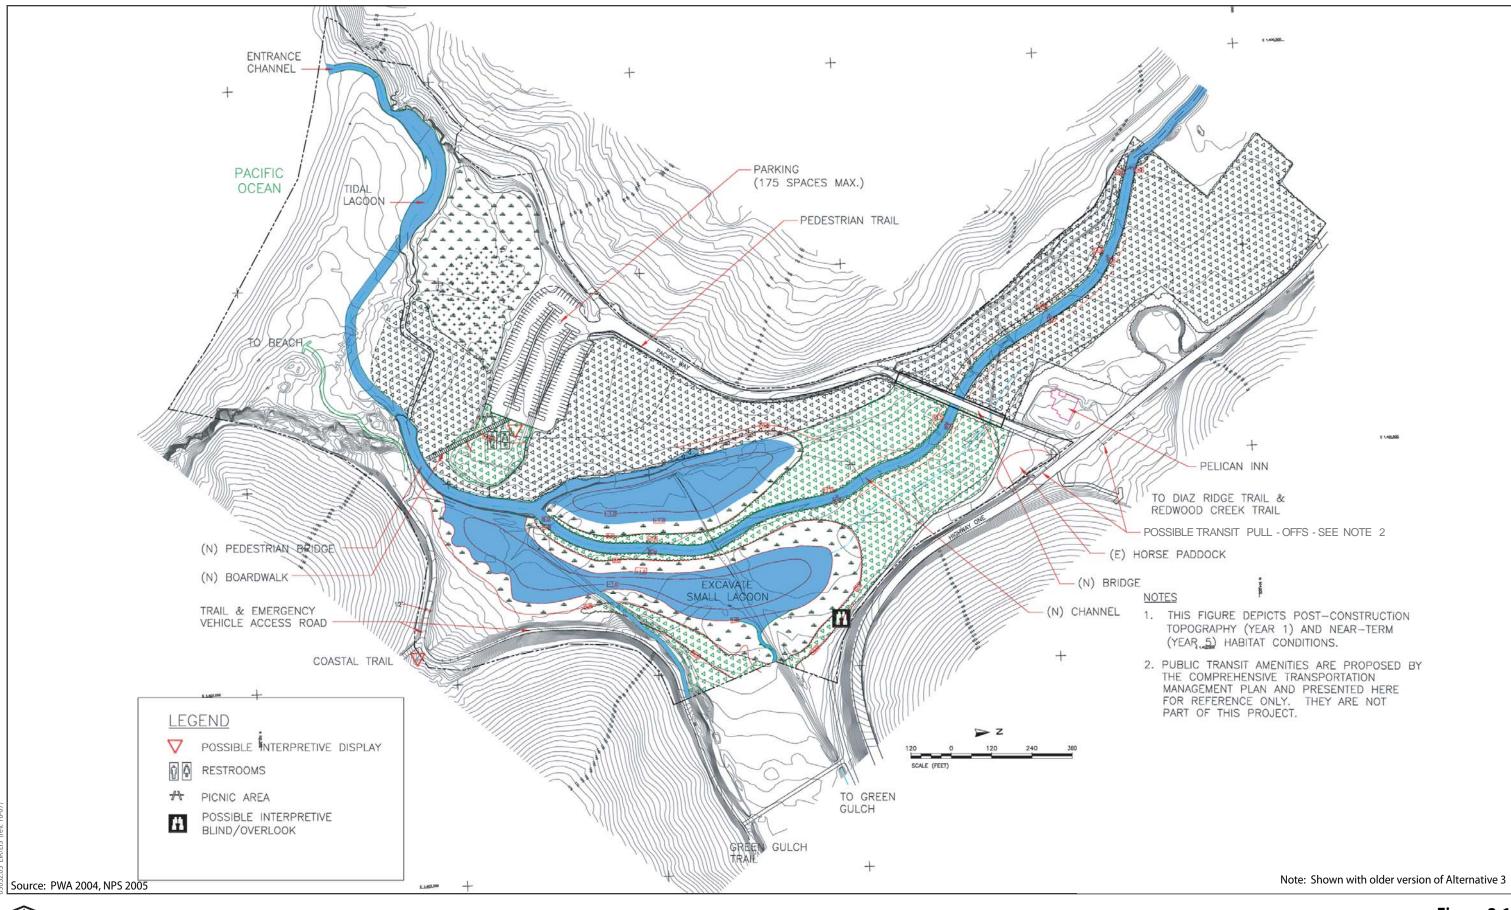

Figure 2-13 **Public Access Alternative B2** 

Figure 2-14 Public Access Alternative B3

Note: Shown with older version of Restoration Alternative 2

Figure 2-15 **Public Access Alternative B4** Shown with Alternative 2 – Creek Restoration

Note: Shown with older version of Alternative 3

Figure 2-16 **Public Access Alternative B5** 

 THIS FIGURE DEPICTS POST-CONSTRUCTION TOPOGRAPHY (YEAR 1) AND NEAR-TERM (YEAR 5) HABITAT CONDITIONS. 2. THIS TURN-AROUND AND HANDICAPPED PARTKING WOULD BE BUILT AS PART OF THIS PROJECT.