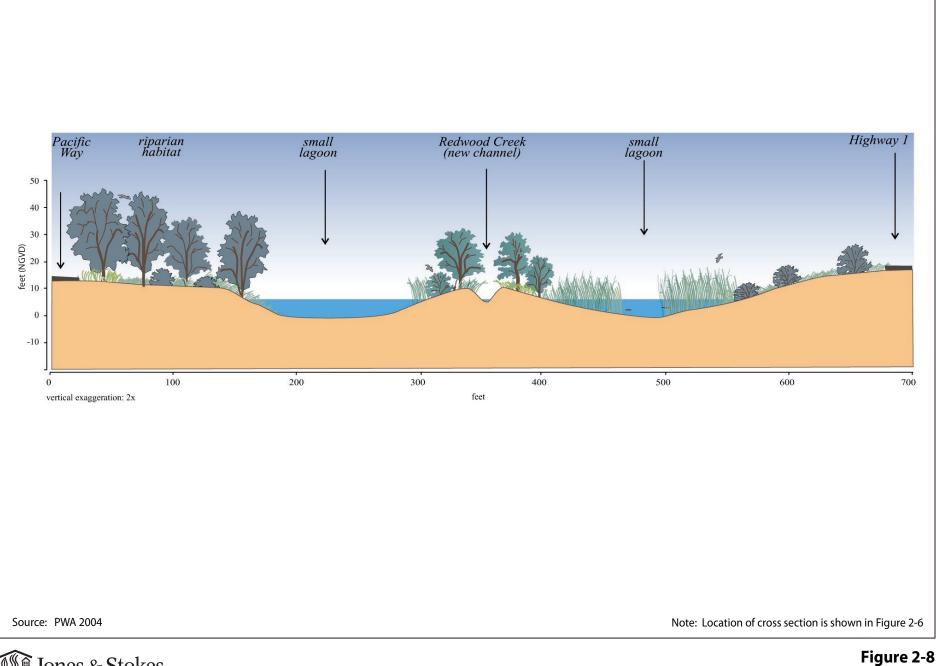

Alternative 4 – Large Lagoon Restoration Conceptual Profile View

+ .....

-

Note: Shown with previous version of Restoration Alternative 2

Figure 2-12 Public Access Alternative B1