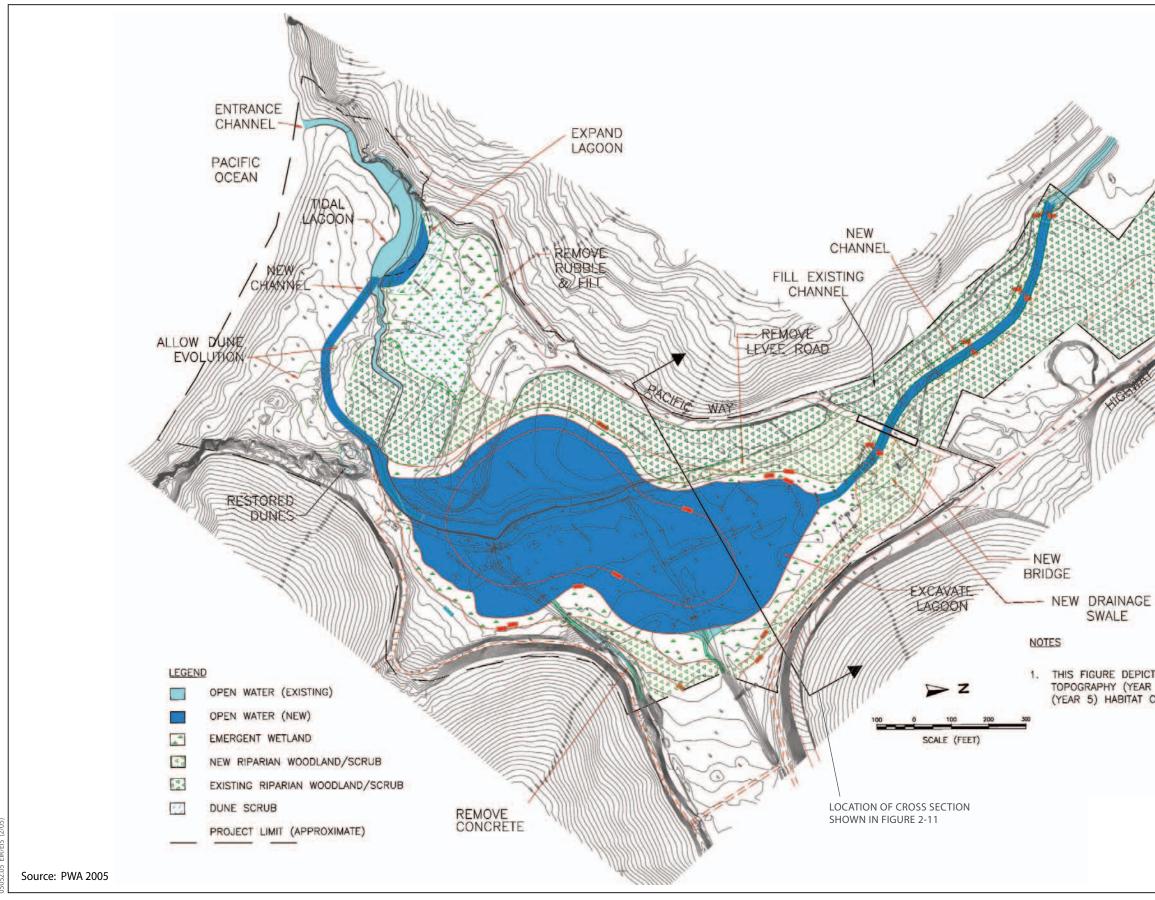

1. THIS FIGURE DEPICTS POST-CONSTRUCTION TOPOGRAPHY (YEAR 1) AND NEAR-TERM (YEAR 5) HABITAT CONDITIONS.

> Figure 2-9 Alternative 4 – Large Lagoon Restoration Year 0

Jones & Stokes

05052.05 EIR/EIS (rev 9/06)