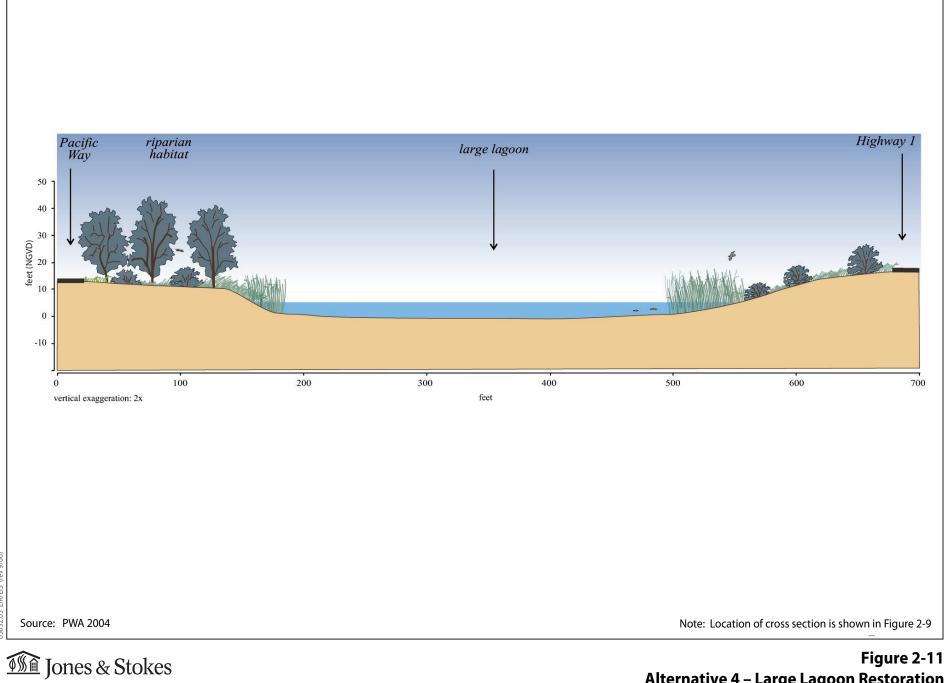

Alternative 4 – Large Lagoon Restoration Conceptual Profile View

+ .....

-

Note: Shown with previous version of Restoration Alternative 2

Figure 2-12 Public Access Alternative B1