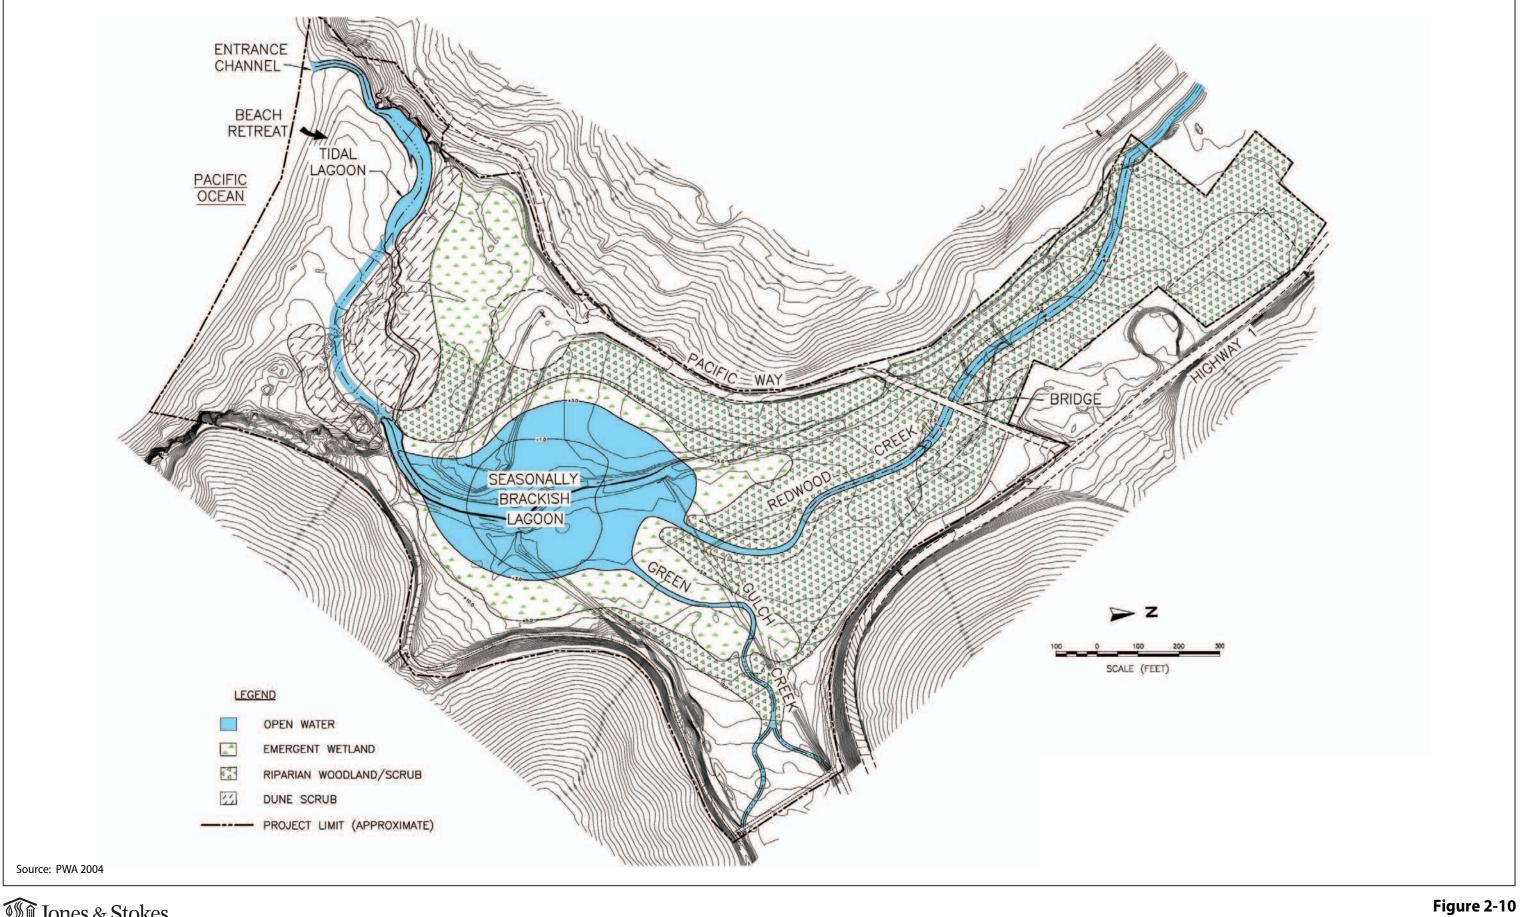

1. THIS FIGURE DEPICTS POST-CONSTRUCTION TOPOGRAPHY (YEAR 1) AND NEAR-TERM (YEAR 5) HABITAT CONDITIONS.

> Figure 2-9 Alternative 4 – Large Lagoon Restoration Year 0

Jones & Stokes

05052.05 EIR/EIS (rev 9/06)