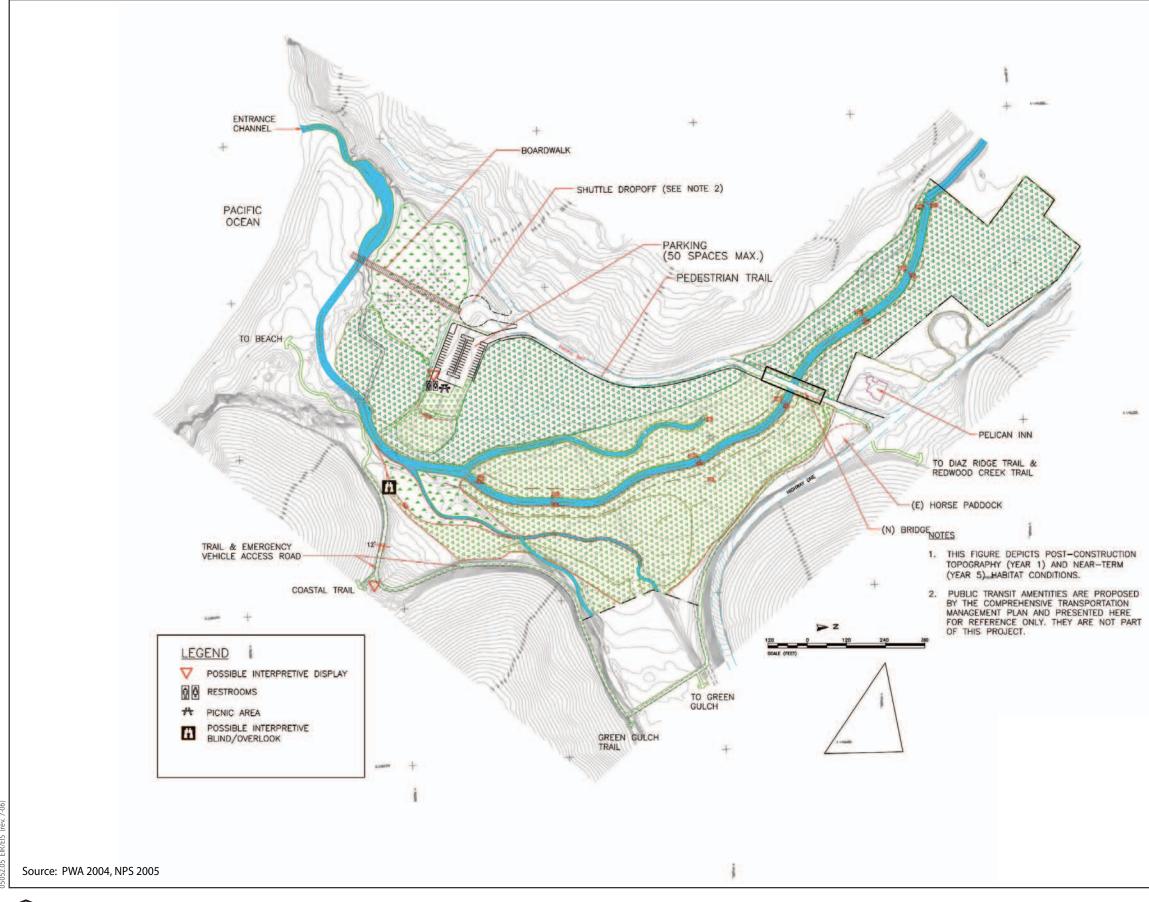

Alternative 4 – Large Lagoon Restoration Conceptual Profile View

+ .....

-

Note: Shown with previous version of Restoration Alternative 2

Figure 2-12 Public Access Alternative B1