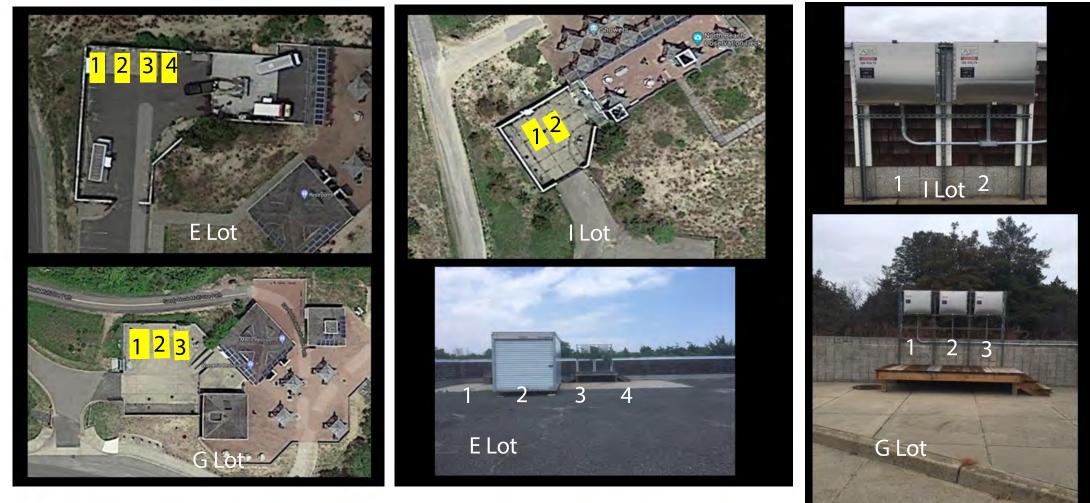

# Storage Areas: 9 Spots Available, 4 at E, 3 at G and 2 at I \* Potential vendors are encouraged to measure themselves, NPS cannot guarantee compatibility.

10' x 10' Approx. Spot Location