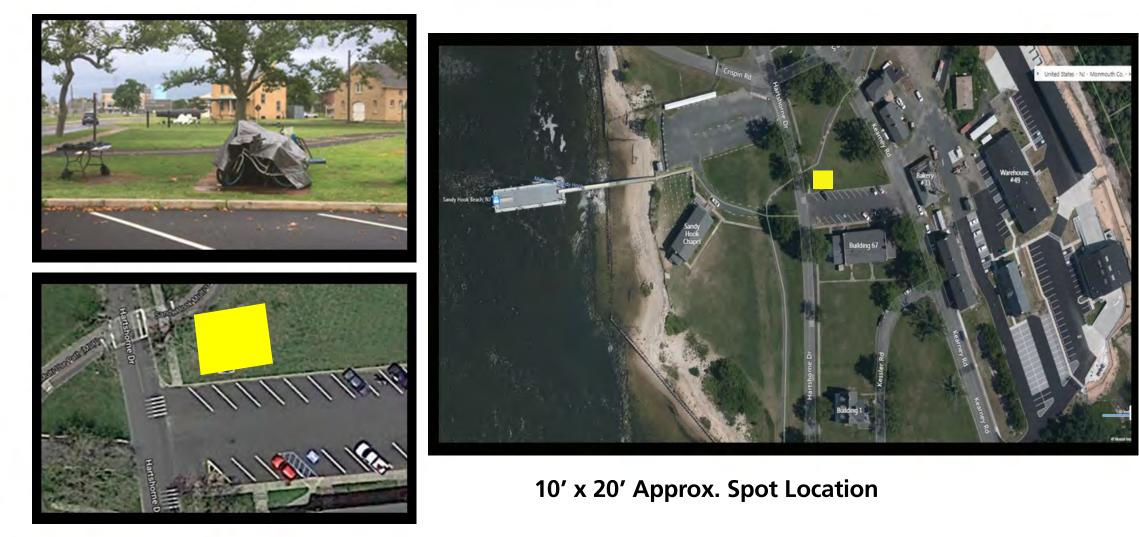

#### Lot C: 1 Food, 1 Bike Rental. Cart only, No truck access 10' x 20'

\* Potential vendors are encouraged to measure themselves, NPS cannot guarantee compatibility.

\* PLEASE NOTE: One of the two locations listed is designated for Bike Rentals the other food services.