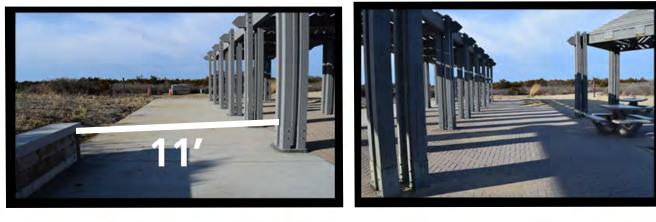

# Storage Areas: 9 Spots Available, 4 at E, 3 at G and 2 at I \* Potential vendors are encouraged to measure themselves, NPS cannot guarantee compatibility.

10' x 10' Approx. Spot Location