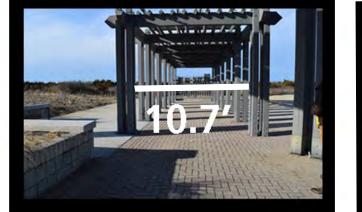

# Storage Areas: 9 Spots Available, 4 at E, 3 at G and 2 at I \* Potential vendors are encouraged to measure themselves, NPS cannot guarantee compatibility.

10' x 10' Approx. Spot Location