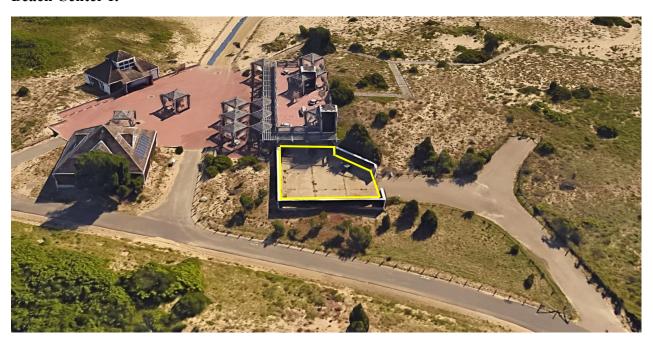

# **Exhibit A: Location Maps & Proposed Land Assignment**

LOT B1 — 1 Food/Beverage/Dessert Location



Lot G3 — 1 Equipment Rental Location



General Area – Specific site to be determined by Park after bid selection.



Location E2 Location E1

#### **Beach Center C AND D— Locations**

Vendors authorized to operate at Beach Area E may be relocated temporarily at NPS's sole discretion in the event Area E is closed due to lifeguard shortages, which have been typical over the past two seasons.

#### **BEACH CENTER D:**



#### **BEACH CENTER C:**



## **Lot E AND I — Storage Locations**

## **Beach Center E:**



## **Beach Center I:**