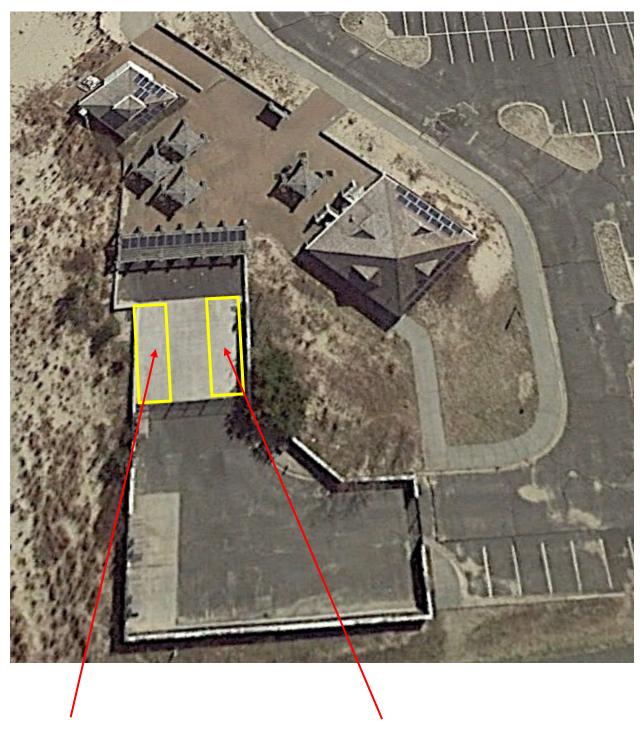

# **Exhibit A: Location Maps & Proposed Land Assignment**

LOT B1 — 1 Food/Beverage/Dessert Location



Lot G3 — 1 Equipment Rental Location



General Area – Specific site to be determined by Park after bid selection.



Location E2 Location E1

#### **Beach Center C AND D— Locations**

Vendors authorized to operate at Beach Area E may be relocated temporarily at NPS's sole discretion in the event Area E is closed due to lifeguard shortages, which have been typical over the past two seasons.

#### **BEACH CENTER D:**



#### **BEACH CENTER C:**



## **Lot E AND I — Storage Locations**

## **Beach Center E:**



## **Beach Center I:**