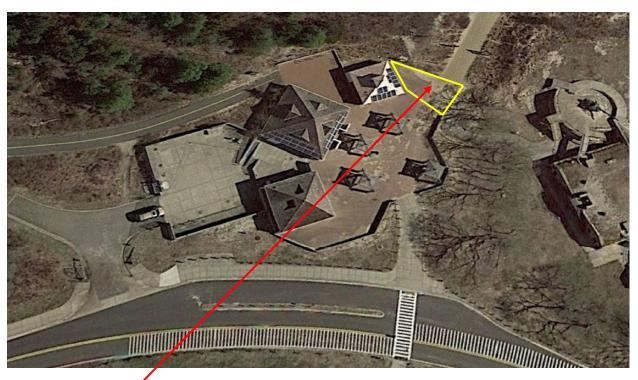

# **Exhibit A: Location Maps & Proposed Land Assignment**

LOT B1 — 1 Food/Beverage/Dessert Location



Lot G3 — 1 Equipment Rental Location



General Area – Specific site to be determined by Park after bid selection.



Location E2 Location E1

#### **Beach Center C AND D— Locations**

Vendors authorized to operate at Beach Area E may be relocated temporarily at NPS's sole discretion in the event Area E is closed due to lifeguard shortages, which have been typical over the past two seasons.

#### **BEACH CENTER D:**



#### **BEACH CENTER C:**



## **Lot E AND I — Storage Locations**

## **Beach Center E:**



## **Beach Center I:**