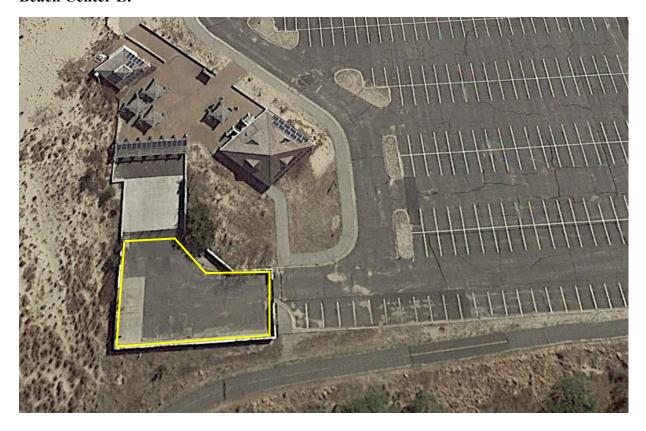

# **Exhibit A: Location Maps & Proposed Land Assignment**

LOT B1 — 1 Food/Beverage/Dessert Location



Lot G3 — 1 Equipment Rental Location



General Area – Specific site to be determined by Park after bid selection.



Location E2 Location E1

#### **Beach Center C AND D— Locations**

Vendors authorized to operate at Beach Area E may be relocated temporarily at NPS's sole discretion in the event Area E is closed due to lifeguard shortages, which have been typical over the past two seasons.

#### **BEACH CENTER D:**



#### **BEACH CENTER C:**



## **Lot E AND I — Storage Locations**

## **Beach Center E:**



## **Beach Center I:**