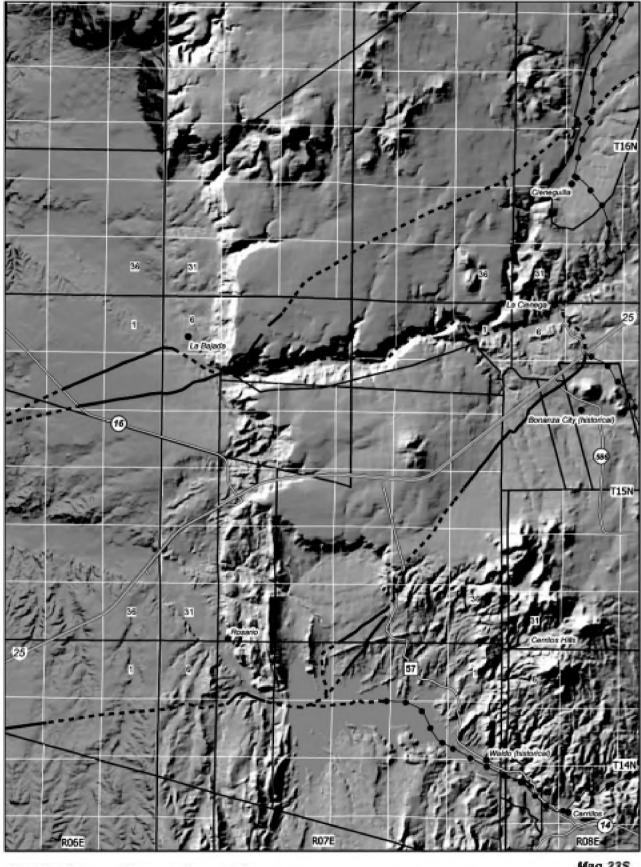

0 0.5 1 2 3 4 Miles Map 245 El Camino Real de Tierra Adentro NHT

Legend

Definite Location
Probable Location
Speculative Location

As extraorly in treats by the 5 mean of transl hamman we in a the blattered Park service on to lim accuracy, reliability, or completeness of those data for individual use or aggregate trans with data of the paragrams on the ended by OLES 3 miles into sensition was pure reveal Matternal May Accuracy 3 to make a U.S. Standards was pure reveal Matternal May Accuracy 3 to make a U.S. Standards on the paragraph of part matter authorities.