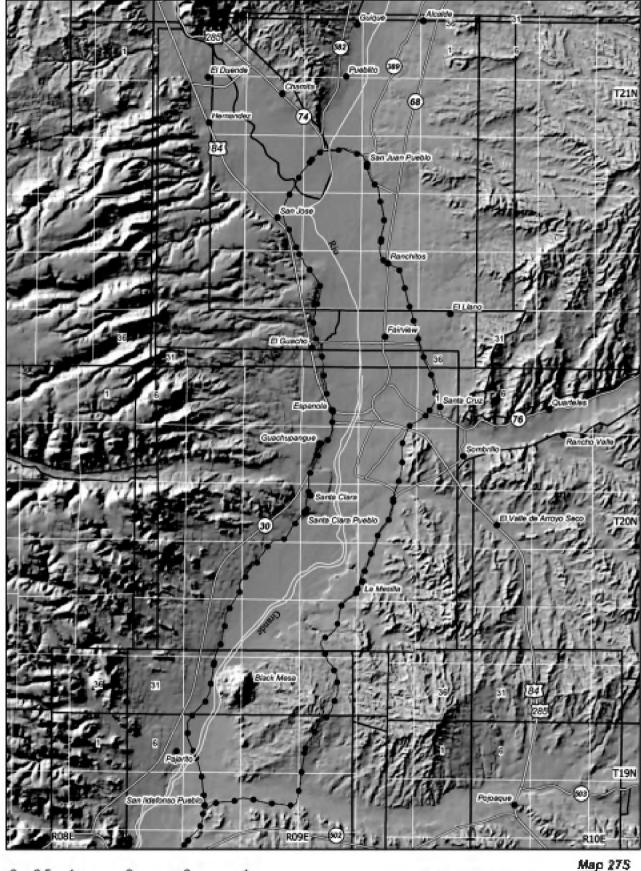

## El Camino Real de Tierra Adentro NHT

Legend

Map 275 El Camino Real de Tierra Adentro NHT

Legend

No scannessy is made by the Biomoscof Land Management or his Material Park in river in to the accuracy, who fills, or complements of these data for included use or aggregate many with a flat date, or for pagaments in made by TCB. Special information may not wood Markoval May Accuracy State testing 10 or and may be pagaged with yet a collection.