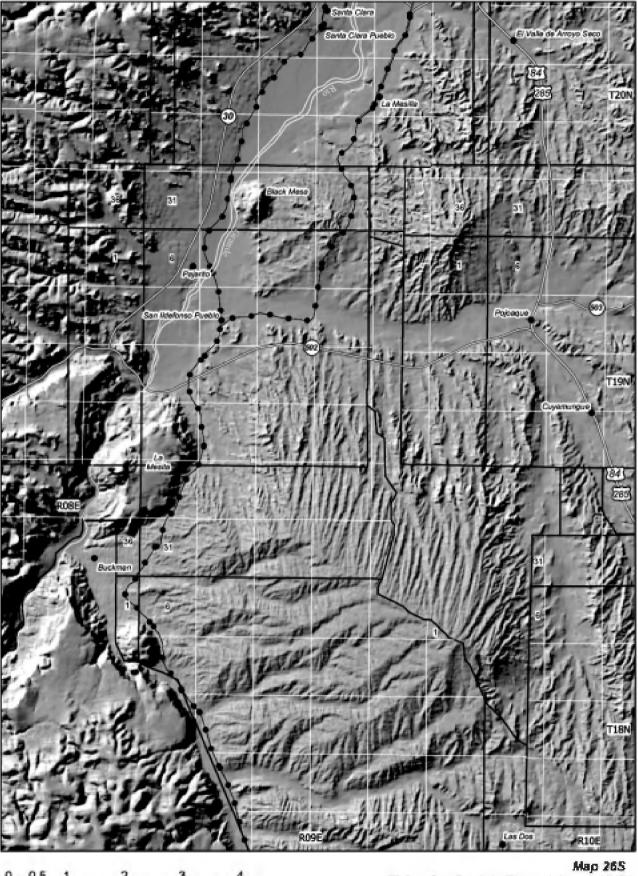

0 0.5 1 2 3 4 Miles Map 245 El Camino Real de Tierra Adentro NHT

Legend

Definite Location
Probable Location
Speculative Location

As extraorly in treats by the 5 mean of transl hamman we in a the blattered Park service on to lim accuracy, reliability, or completeness of those data for individual use or aggregate trans with data of the paragrams on the ended by OLES 3 miles into sensition was pure reveal Matternal May Accuracy 3 to make a U.S. Standards was pure reveal Matternal May Accuracy 3 to make a U.S. Standards on the paragraph of part matter authorities.