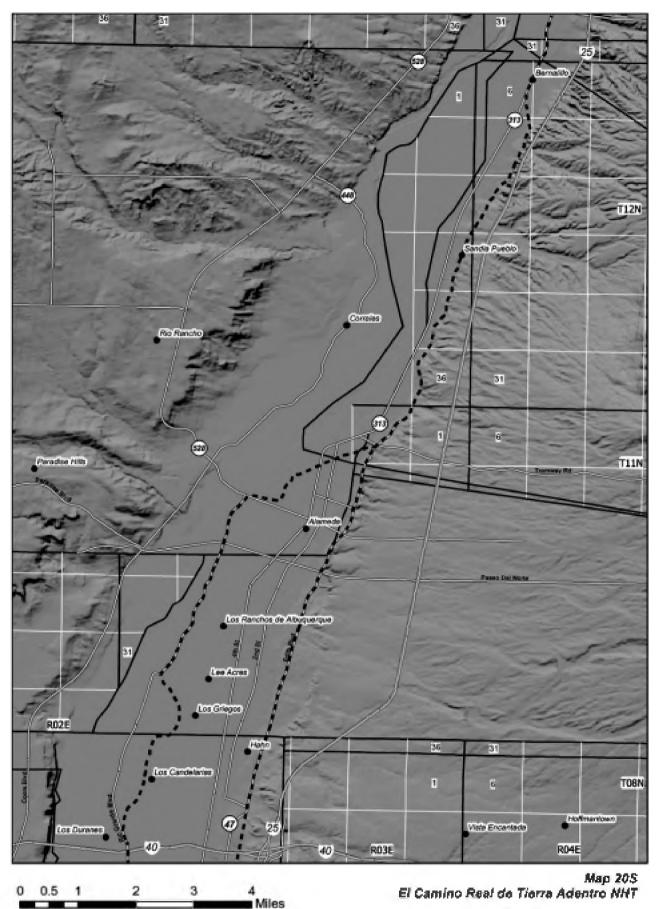

0.5 Miles El Camino Real de Tierra Adentro NHT

Legend

- Definice Location - Probable Location Bpsculative Location

Applications of the second of

He warming a reach by the Dimma; of Janet Interagrena et of the Nethoral Park mercus on to the accounty, which the or on the Interaction of Wales date for included use or aggregate merca that their date; doing or for programs and minimated by TUM. Sandall information many and word faints on Man-Accounts Standards. This information may be updated without notification.

El Camino Real de Tierra Adentro NHT

 Definite Location - Probable Location - Speculative Lection

Us an extract my manner by the Common of Land Landgard mint fine Malacrapt Parth on recomm to the recognizer, and ment, as comprehenses of those data for institution use or appropriate one with other class, as the purposes out insected by SDM quality in a resistant way with reveal Malacrapt Man described distinction. This information may be rejet; that without softwarder,

Legend

Definite Location

Probable Location

Epoculative Location