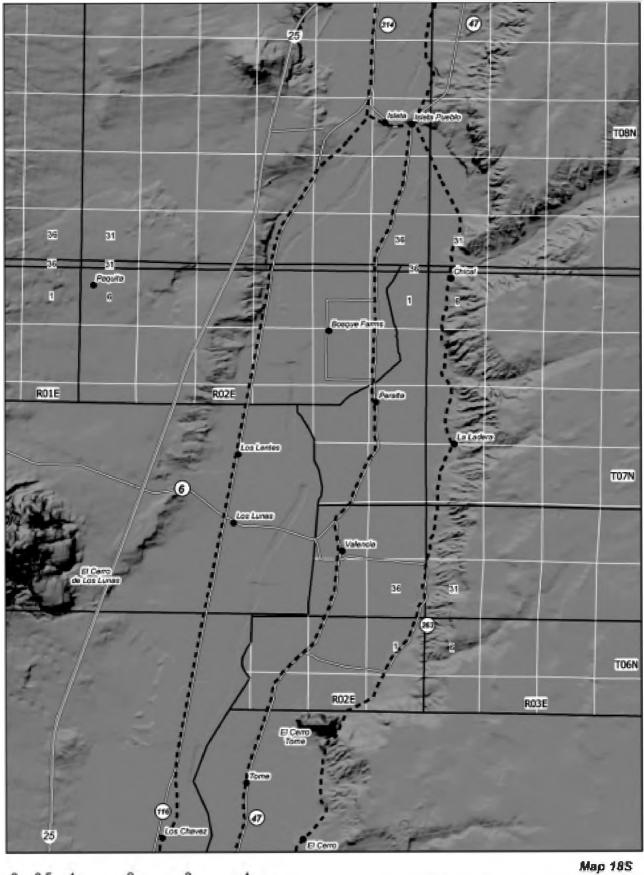

0.5 Miles El Camino Real de Tierra Adentro NHT

Legend

- Definice Location - Probable Location Bpsculative Location

Applications of the second of

He warming a reach by the Dimma; of Janet Interagrena et of the Nethoral Park mercus on to the accounty, which the or on the Interaction of Wales date for included use or aggregate merca that their date; doing or for programs and minimated by TUM. Sandall information many and word faints on Man-Accounts Standards. This information may be updated without notification.

El Camino Real de Tierra Adentro NHT

 Definite Location - Probable Location - Speculative Lection

Us an extract my manner by the Common of Land Landgard mint fine Malacrapt Parth on recomm to the recognizer, and ment, as comprehenses of those data for institution use or appropriate one with other class, as the purposes out insected by SDM quality in a resistant way with reveal Malacrapt Man described distinction. This information may be rejet; that without softwarder,