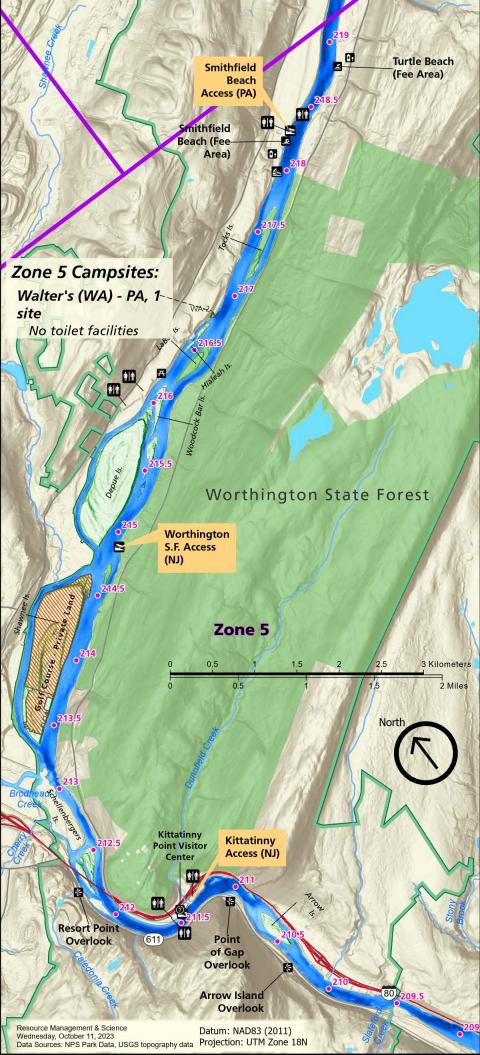

River accesses are open to both boats and canoes/kayaks unless otherwise noted.

Expanded amenity fees are charged for entrance to Milford Beach, Dingmans Ferry Access, Bushkill Access, and Smithfield Beach.