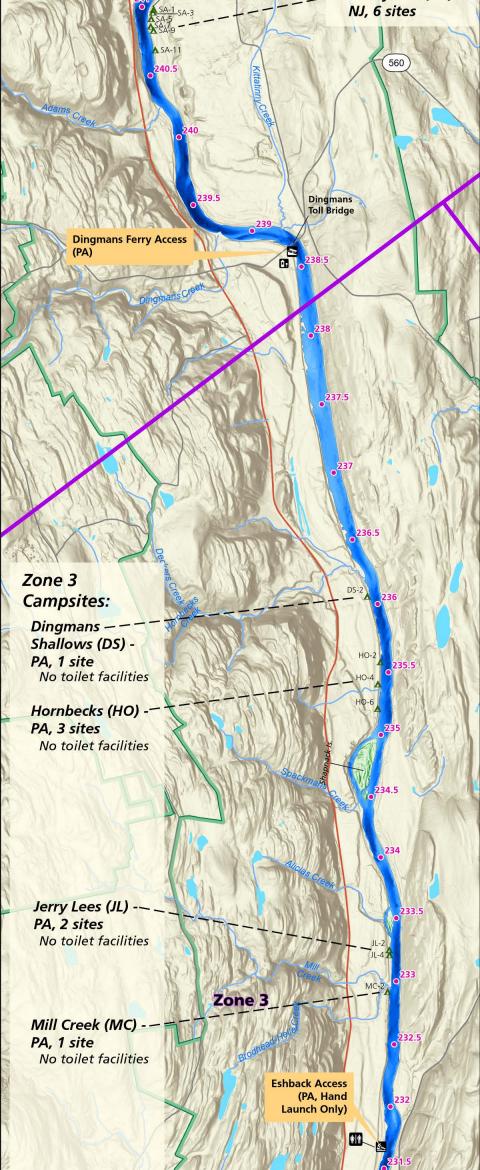

ALWAYS WEAR A LIFE **JACKET!** 

245.5 River Campsite Zone River Mile Marker Boat Launch Hand Launch North Restroom 209 Beach Entrance Station Information Overlook Reprincement Picnic Area Everetts Delaware Water Gap NRA Boundary E ▲ River Campsite Campsite - Separate Reservation 0.5 1.5 2 2.5 **3 Kilometers** 0 0 0.5 1.5 2 Miles dyston Creek Zone 2 Unnamed > Namanock Access (NJ, Hand Zone 2 Launch Only) **Campsites:** ŧİİ Namanock Island (NI) - PA, 1.5 4 sites

**İ**İİ

206

Sandyston (SA) -

Toms Creek (TC) -PA, 5 sites No toilet facilities

Valley View Campground (PA, Separate Reservation, 5 sites)

Toms Cre

Ratcliff (RA) - NJ, 4 sites

> **Bushkill** Access (PA)

Zone 4 **Campsites:** Quinn's (QU) - NJ, 7sites

Peter's (PE) - NJ, 12 sites

Bushkill Creek (BC) -PA, 1 site No toilet facilities

Freeman Pt (FP) - PA, 5 sites No toilet facilities

Hamilton (HA) - NJ, 9 sites