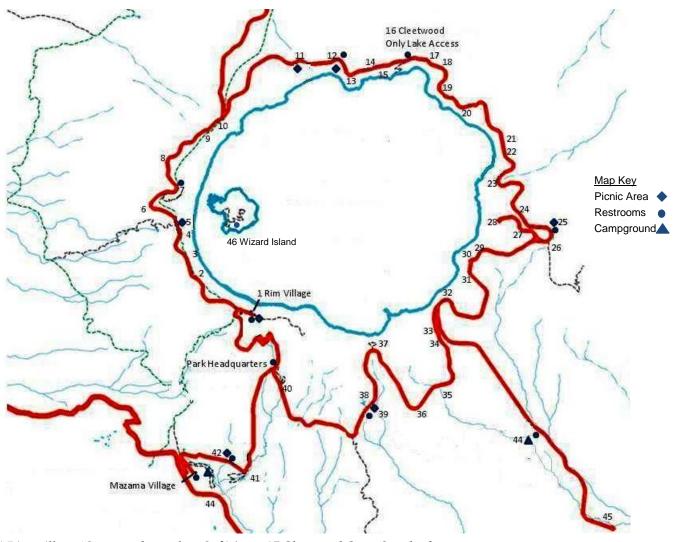

## **Permit Locations**

1 Rim Village (Crater Lake Lodge, Café & Gift Shop, Picnic Area.) **2** Discovery Point **3 Skell Channel Overlook** 4 Wizard Island Overlook **5 Lightning Springs Picnic Area** 6 Union Peak Overlook 7 Watchman Overlook 8 Diamond Lake Overlook 9 Devil's Backbone Pullout **10 North Junction** 11 Grouse Hill Picnic Area 12 Pumice Point Picnic Area **13 Pumice Point Pullout** 14 Porcupine Pullout **15 Clastics Pullout** 16 Cleetwood Cove Parking Area

- 17 Cleewood Cove Overlook 18 Mazama Rock Pullout **19** Pallisades Overlook 20 Wineglass Pullout 21 Lower Grotto Cove Overlook 22 Upper Grotto Cove Overlook 23 Skell Head Overlook 24 Scott Bluffs Pullout 25 White Bark Pine Picnic Area 26 Mt Scott Trailhead 27 Mt Scott Viewpoint 28 Cloudcap Overlook **29 Pumice Castle Overlook 30 Sentinel Rock Overlook 31 Reflection Point Overlook** 32 Phantom Ship Overlook
- 33 Middle Dutton Cliff Pullout

34 Upper Dutton Cliff Pullout 35 Wheeler Creek Pullout 36 Dutton Ridge Pullout 37 Sun Notch Trailhead 38 Vidae Falls 39 Vidae Creek Picnic Area 40 Castle Crest Trailhead 41 Godfrey Glen Trailhead 42 Goodbye Creek Picnic Area 43 Godfrey Glen Viewpoint 44 Lost Creek Campground **45** Pinnacles Overlook 46 Wizard Island In Mazama Village: Mazama Campground, Mazama Cabins, Restaurant & Gift Shop, Camper Store. Open seasonally.