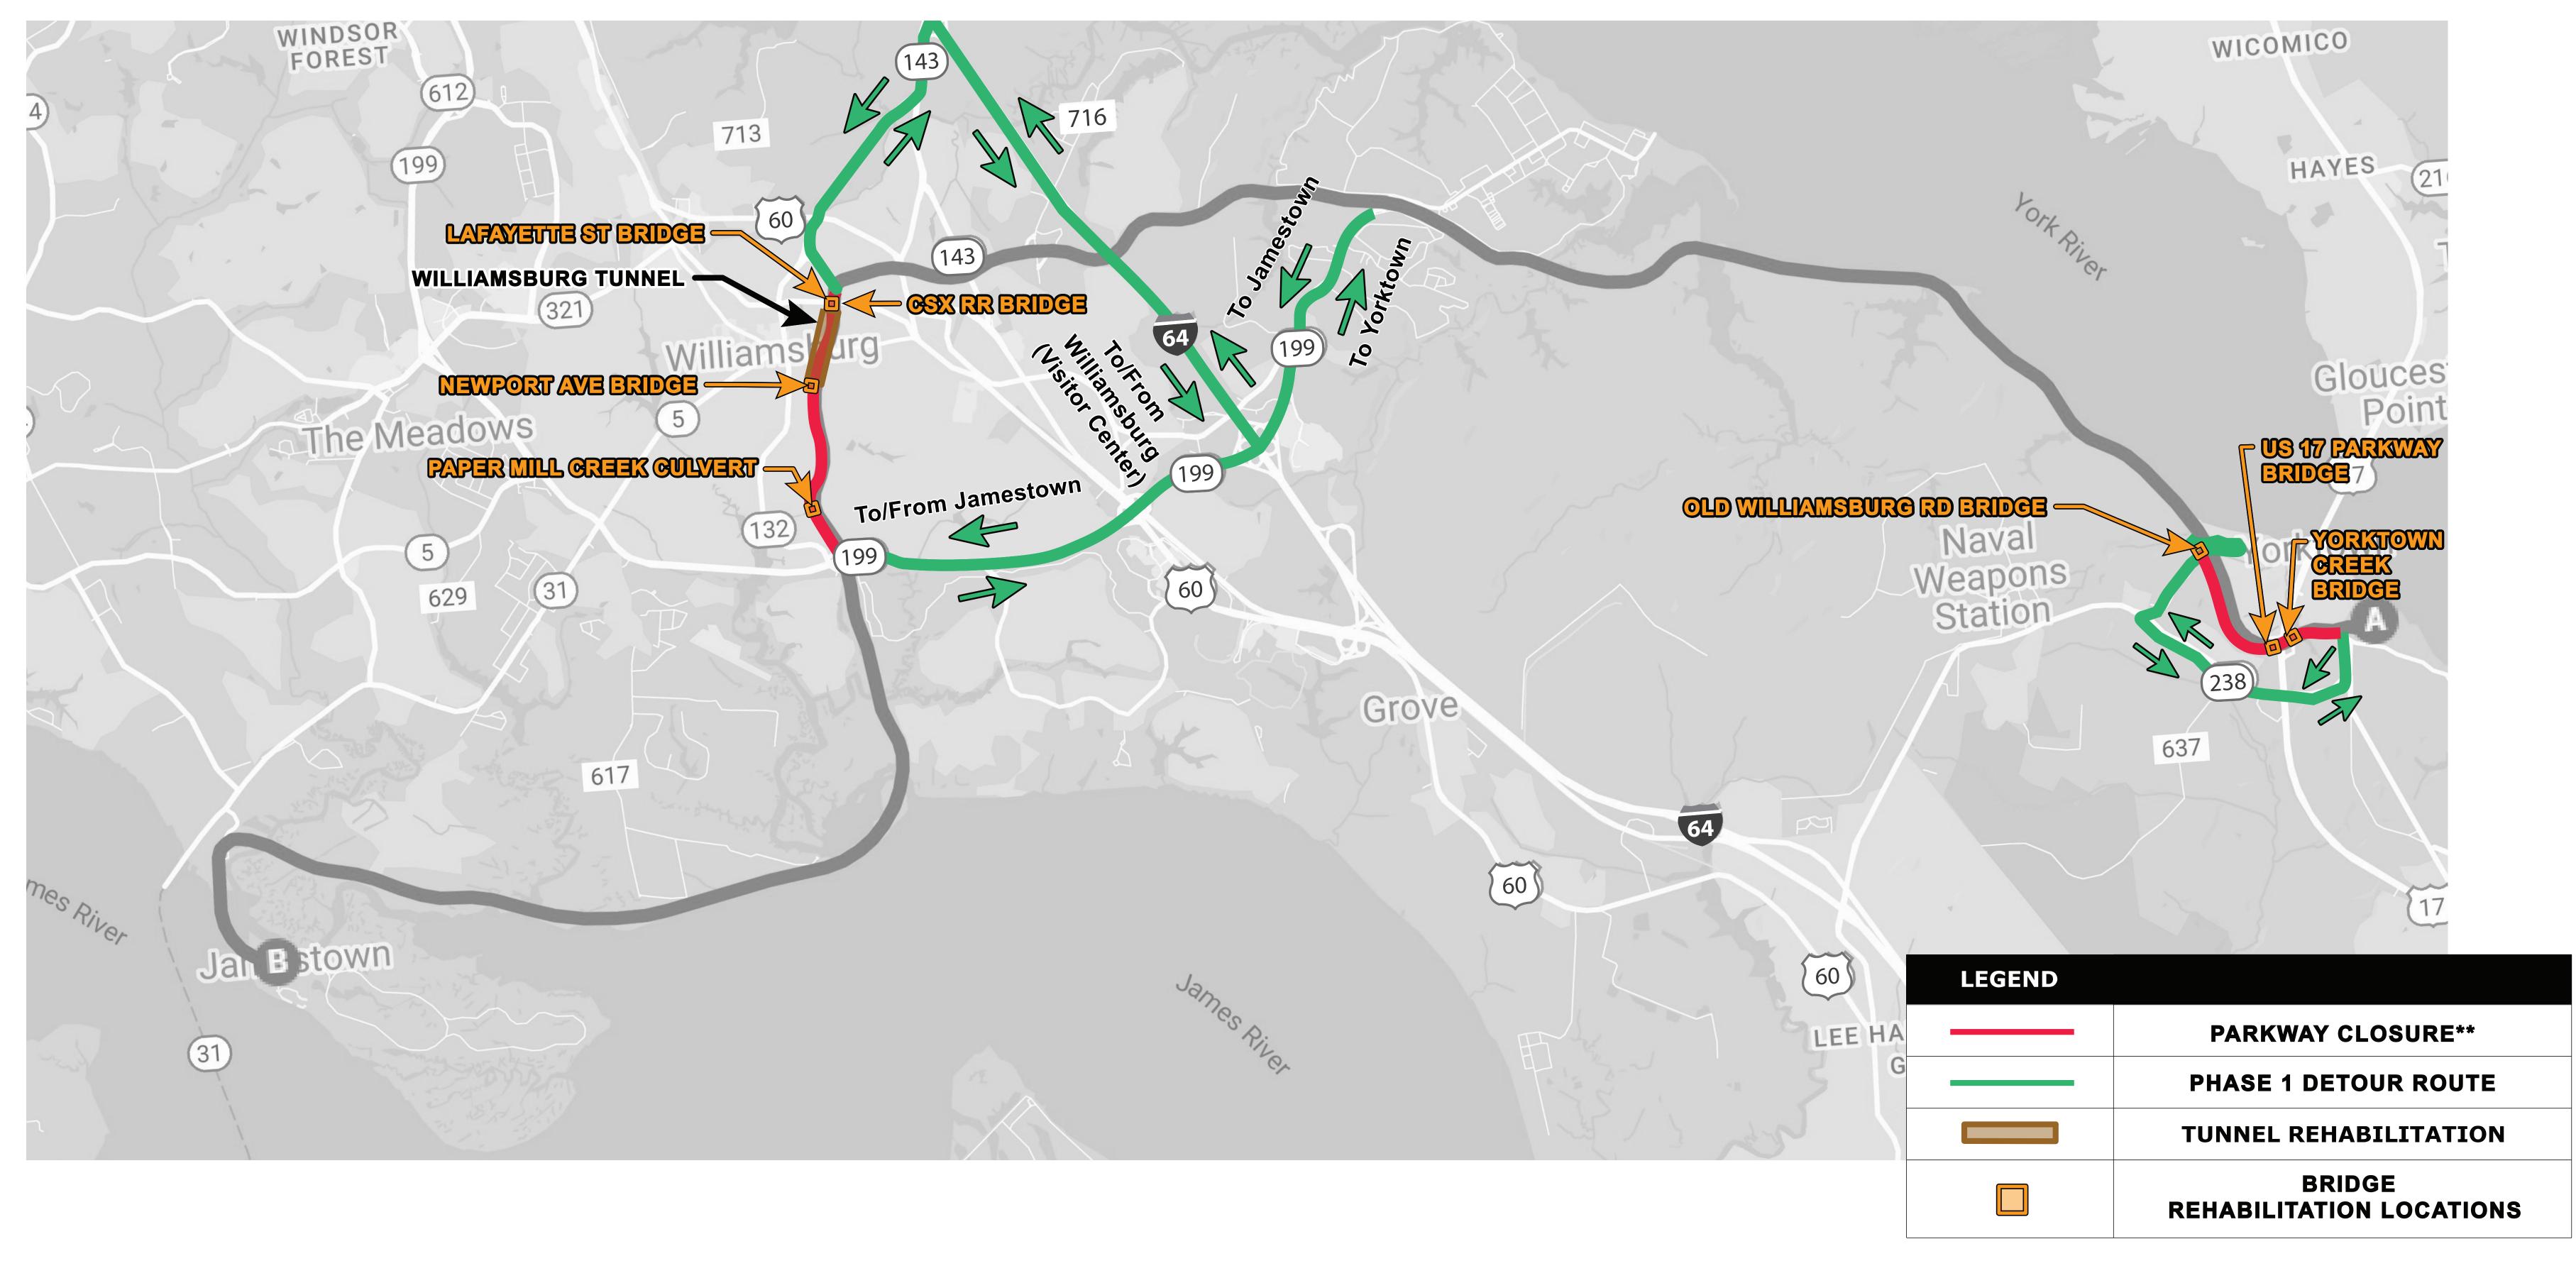

#### Detour Phase 1

| Movement of   | 2023   |        |        |      |        |        | 2024   |      |      |          | 2025     |      |        | 2026   |        |      |  |
|---------------|--------|--------|--------|------|--------|--------|--------|------|------|----------|----------|------|--------|--------|--------|------|--|
| Traffic Phase | Winter | Spring | Summer | Fall | Winter | Spring | Summer | Fall | Wint | er Sprir | g Summei | Fall | Winter | Spring | Summer | Fall |  |
| Phase 1       |        |        |        |      |        |        |        |      |      |          |          |      |        |        |        |      |  |
| Phase 2       |        |        |        |      |        |        |        |      |      |          |          |      |        |        |        |      |  |
| Phase 3       |        |        |        |      |        |        |        |      |      |          |          |      |        |        |        |      |  |

\*\*PARKWAY FROM VISITOR CENTER DR TO ENGLAND ST WILL BE OPEN TO LOCAL TRAFFIC AS LONG AS POSSIBLE