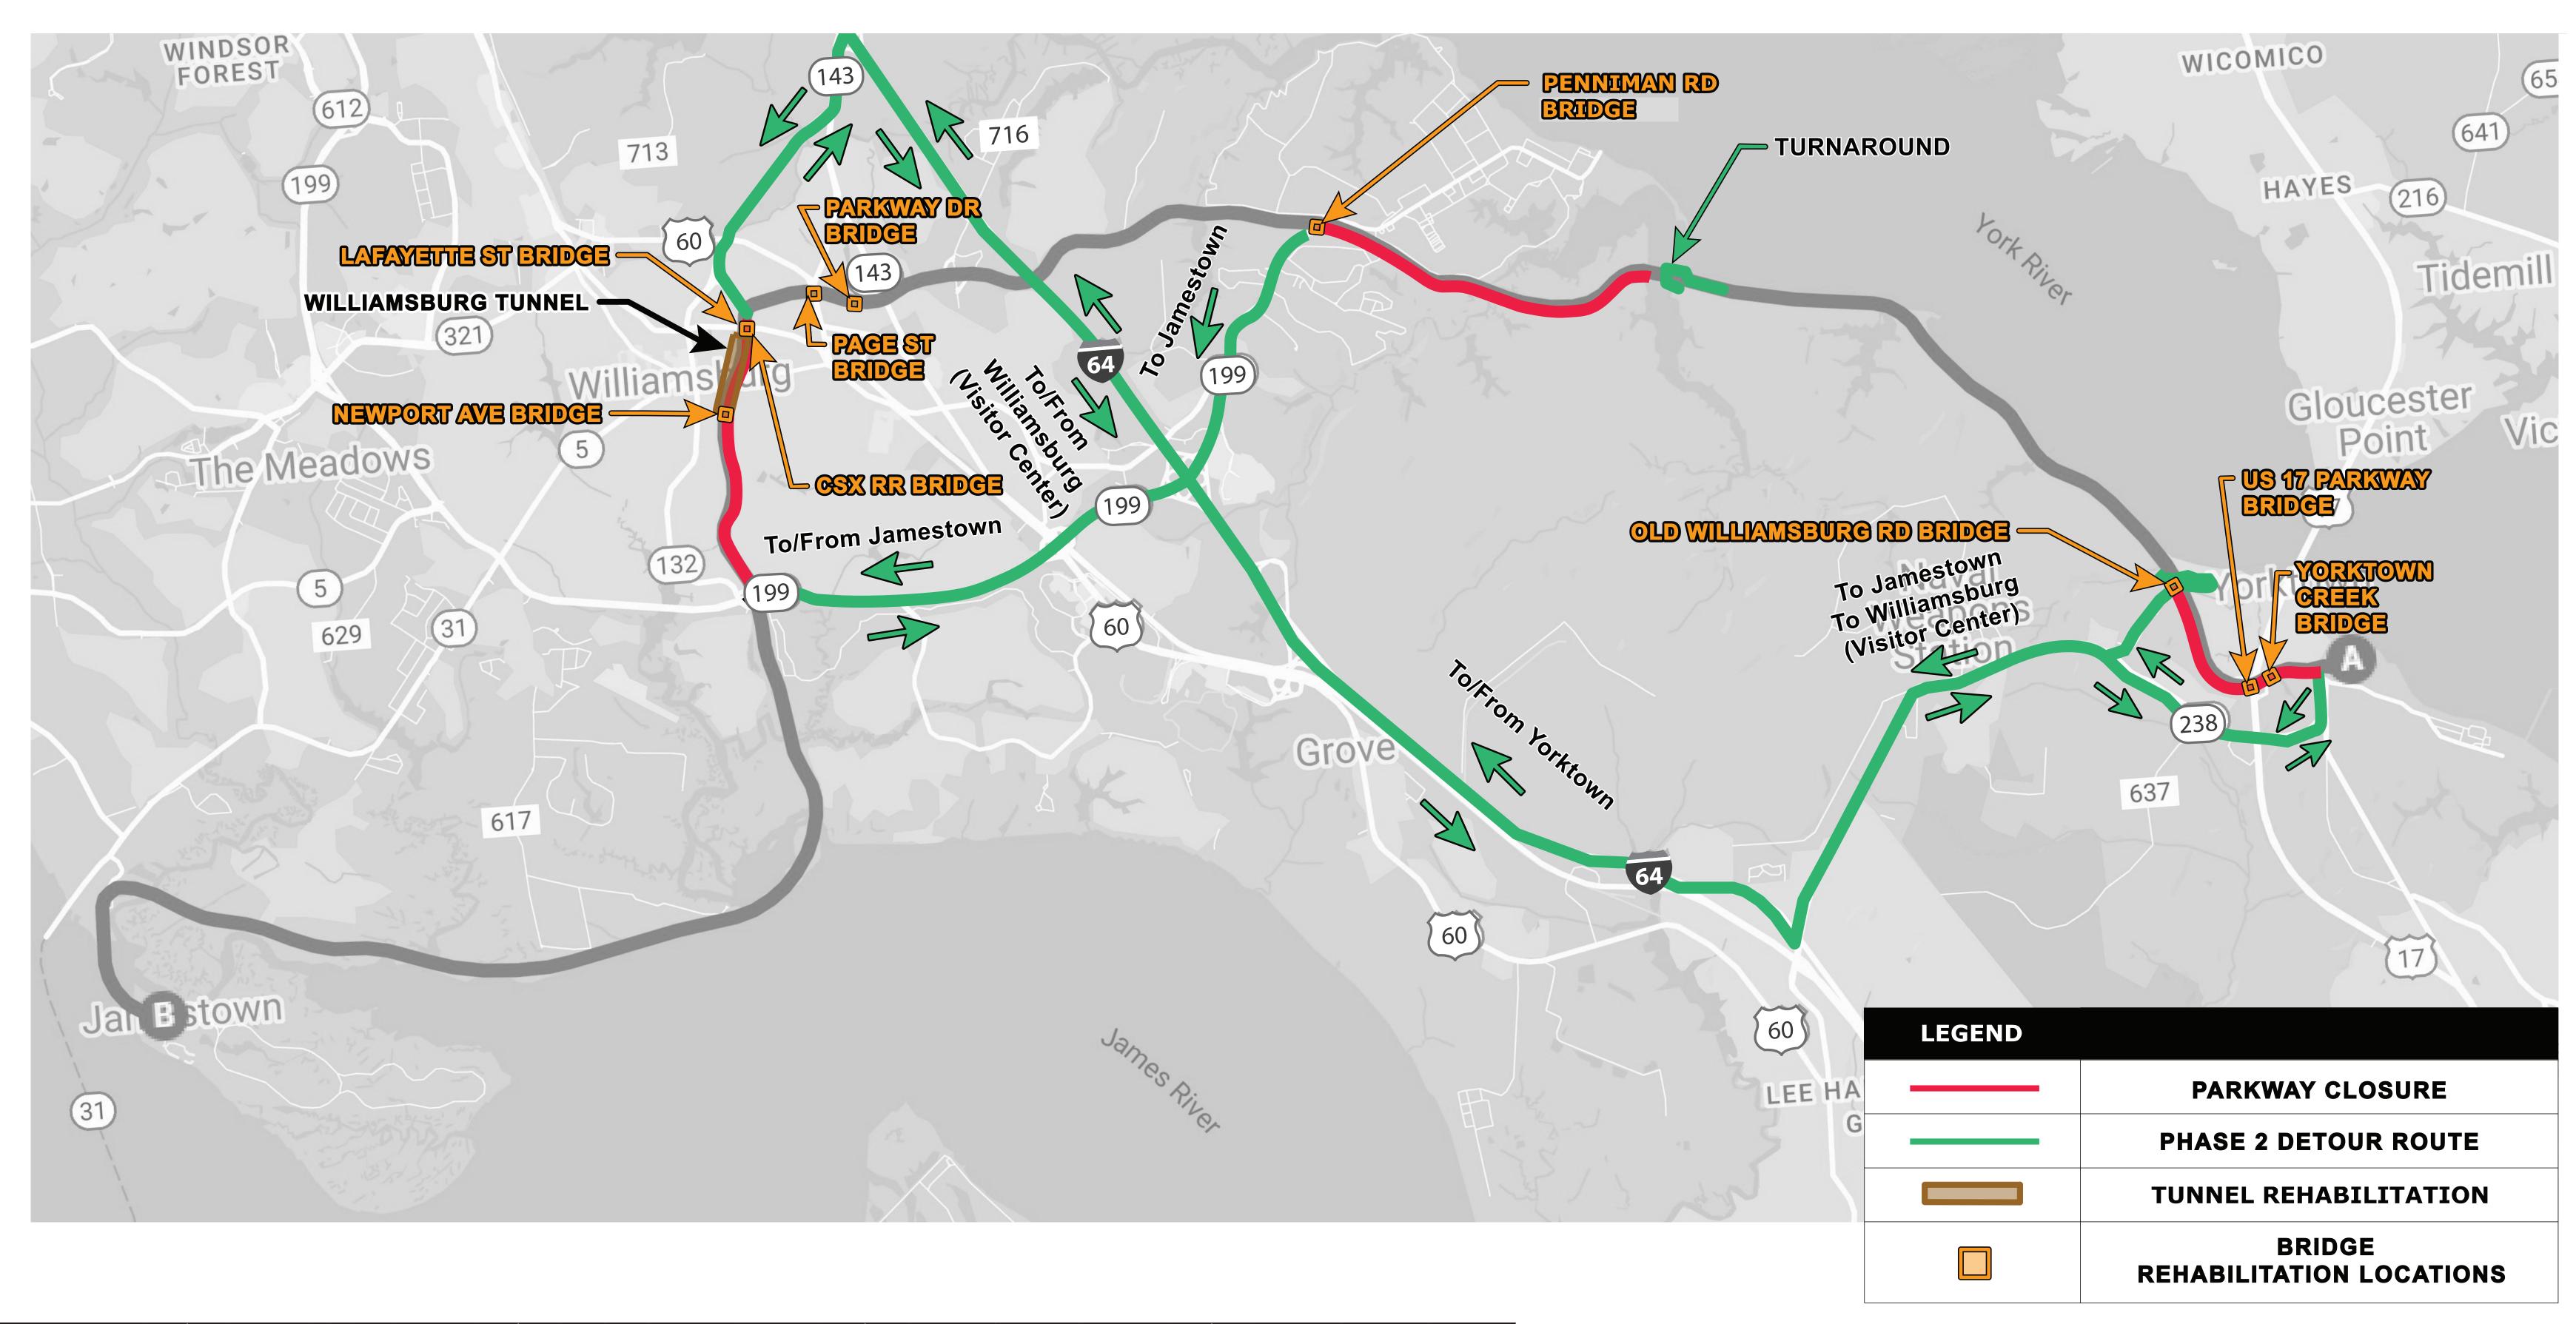

#### Detour Phase 2

| Movement of   | 2023   |        |        |      |        |        | 2024   |      |        | 2025   |        |      |        |        | 2026   |      |  |  |
|---------------|--------|--------|--------|------|--------|--------|--------|------|--------|--------|--------|------|--------|--------|--------|------|--|--|
| Traffic Phase | Winter | Spring | Summer | Fall |  |  |
| Phase 1       |        |        |        |      |        |        |        |      |        |        |        |      |        |        |        |      |  |  |
| Phase 2       |        |        |        |      |        |        |        |      |        |        |        |      |        |        |        |      |  |  |
| Phase 3       |        |        |        |      |        |        |        |      |        |        |        |      |        |        |        |      |  |  |