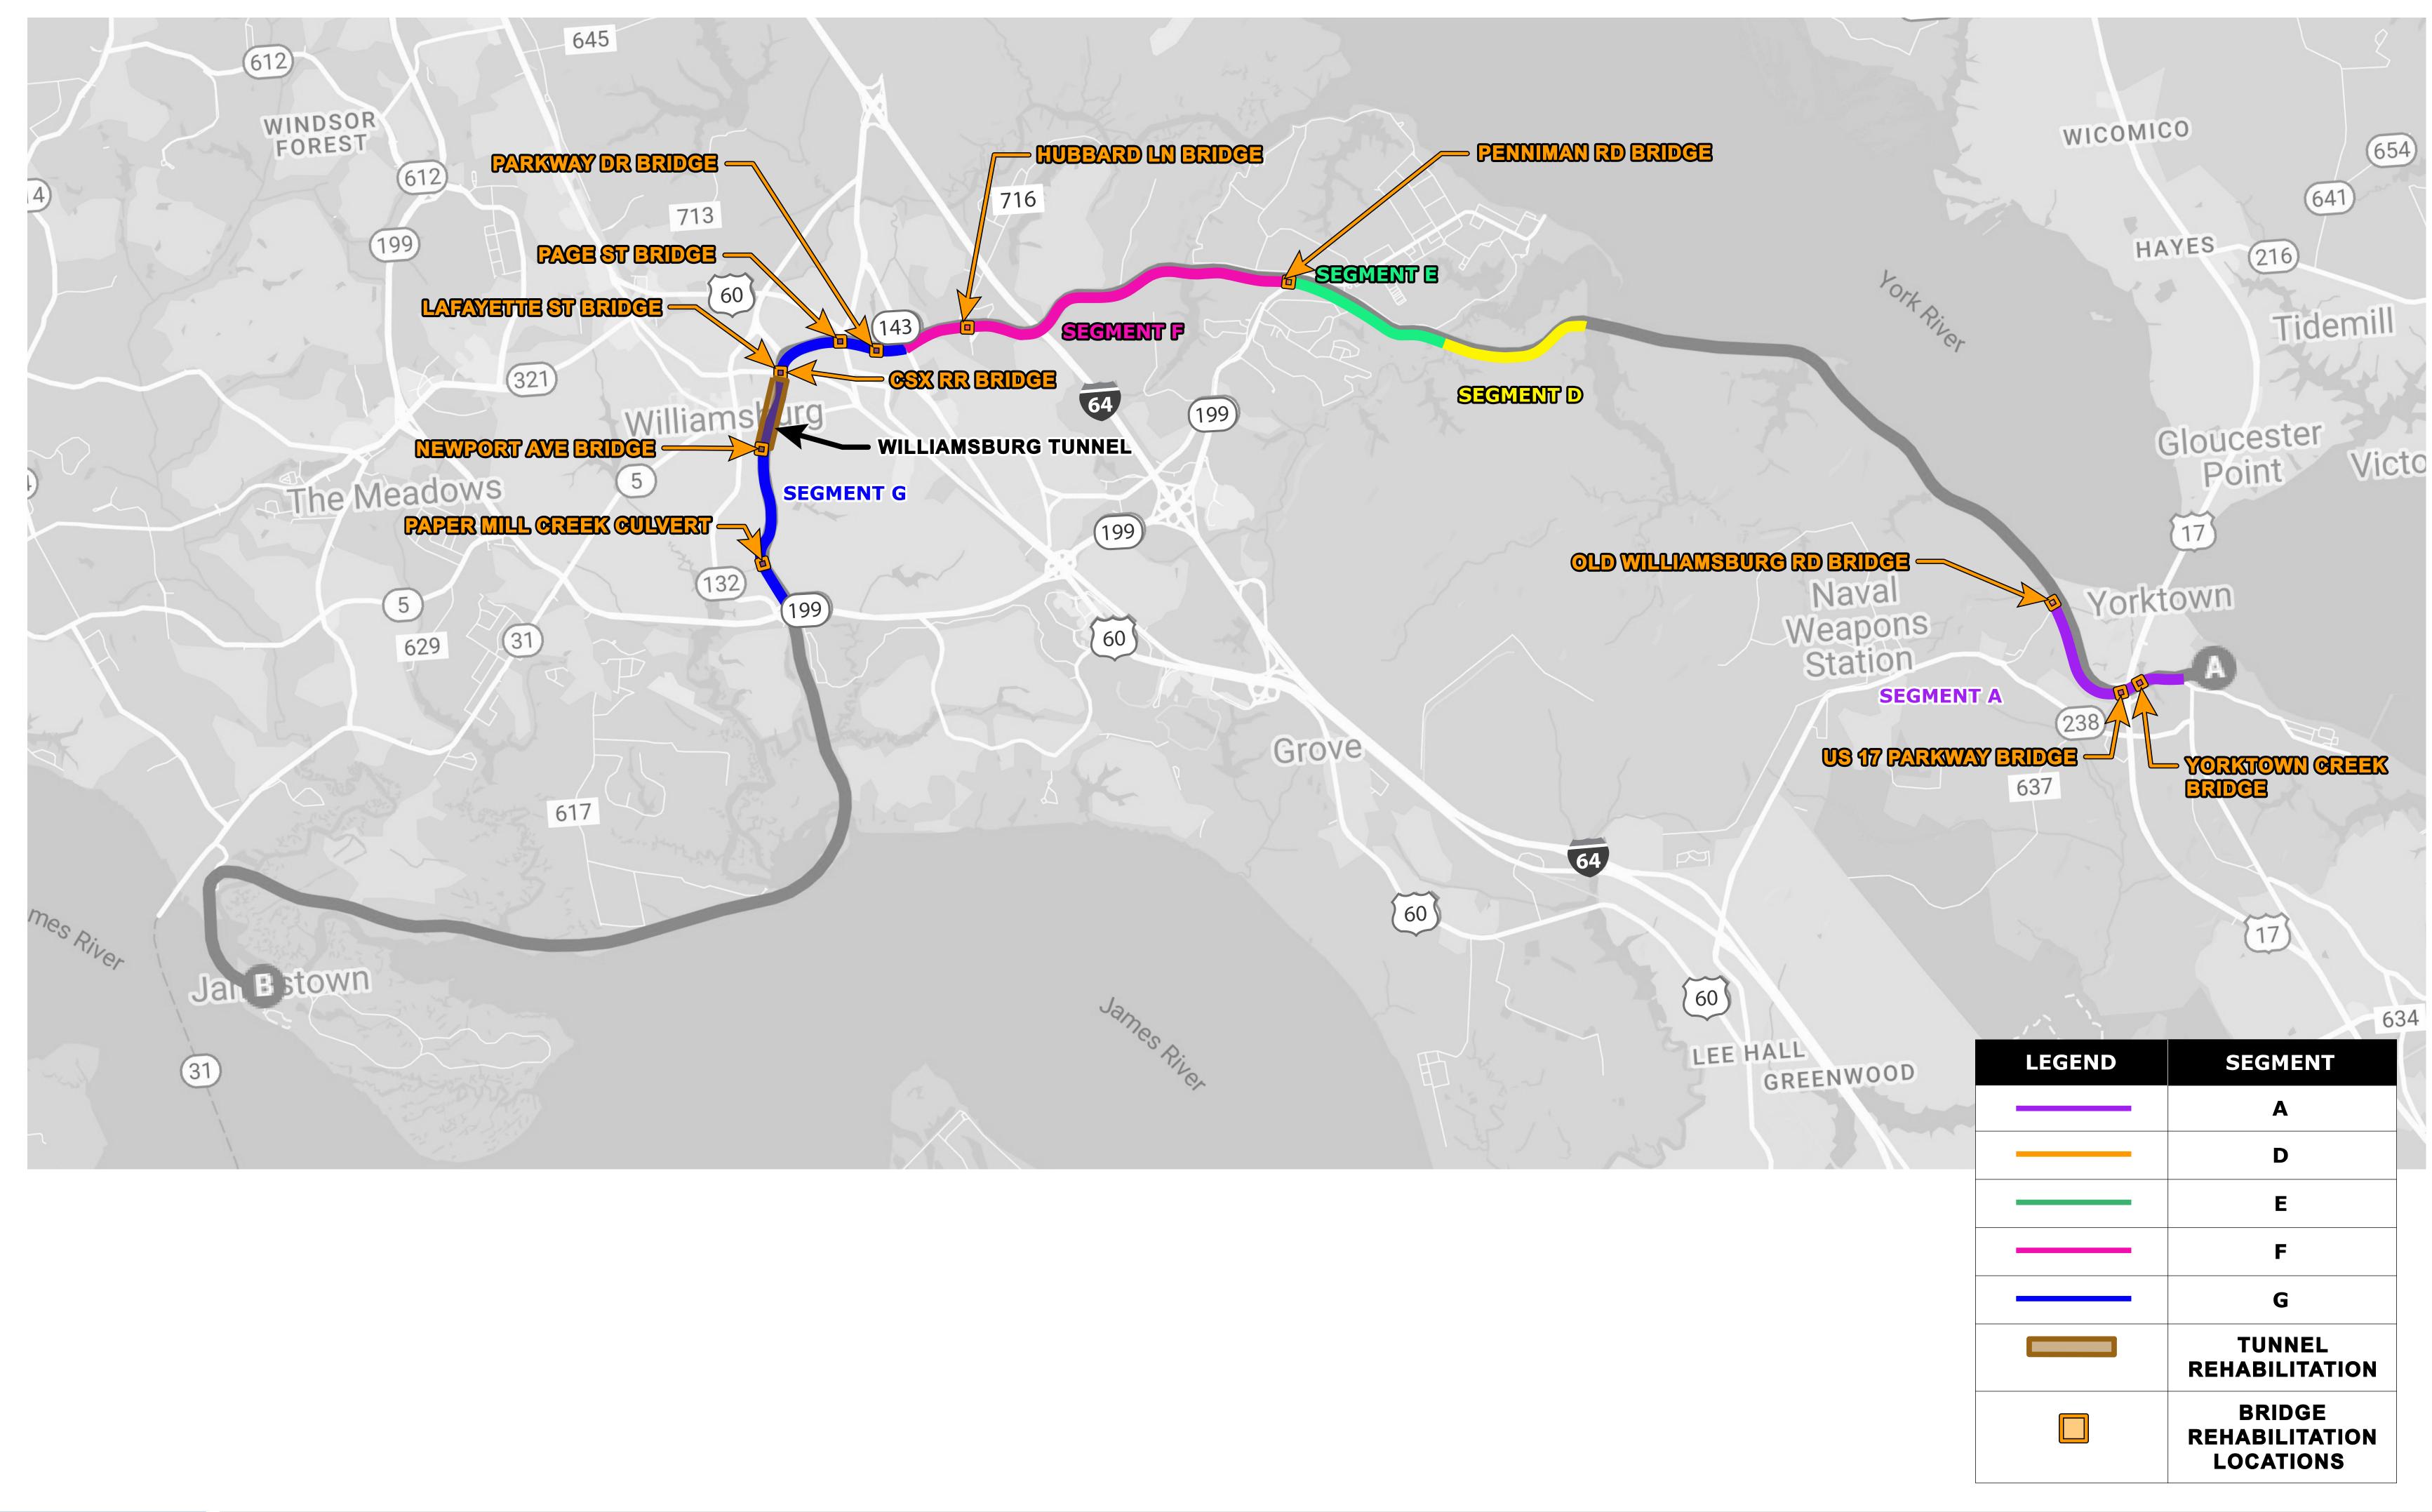

# Location Map

### Construction Schedule

|           | Construction/Project Milestones                                                                                                  | Anticipated Timeframe           |
|-----------|----------------------------------------------------------------------------------------------------------------------------------|---------------------------------|
| Segment A | – Yorktown to Fusiliers Ramp                                                                                                     | Summer 2023 to Winter 2024-25   |
| Segment D | – Felgates Creek to King Creek                                                                                                   | Spring 2024 to Winter 2024      |
| Segment E | – King Creek to Penniman Road                                                                                                    | Spring 2024 to Winter 2024      |
| Segment F | - Penniman Road to Parkway Drive                                                                                                 | Winter 2024 to June 30, 2026    |
| Segment G | – Parkway Drive to Route 199                                                                                                     | Summer 2023 to October 31, 2025 |
|           | Route 199 to Visitors Center Drive (North England Street ramp open to Williamsburg Circle for local traffic only; tunnel closed) | Summer 2023 to Summer 2024      |
|           | Route 199 to Visitors Center Drive (North England Street ramp closed; tunnel closed)                                             | Summer 2024 to Winter 2024      |
|           | Newport Avenue to Parkway Drive (North England Street ramp closed; tunnel closed)                                                | Winter 2024 to Spring 2025      |
|           | Williamsburg Circle to Parkway Drive (North England Street ramp open; tunnel open)                                               | Summer 2025 to October 31, 2025 |
|           | Complete Construction                                                                                                            | June 30, 2026                   |