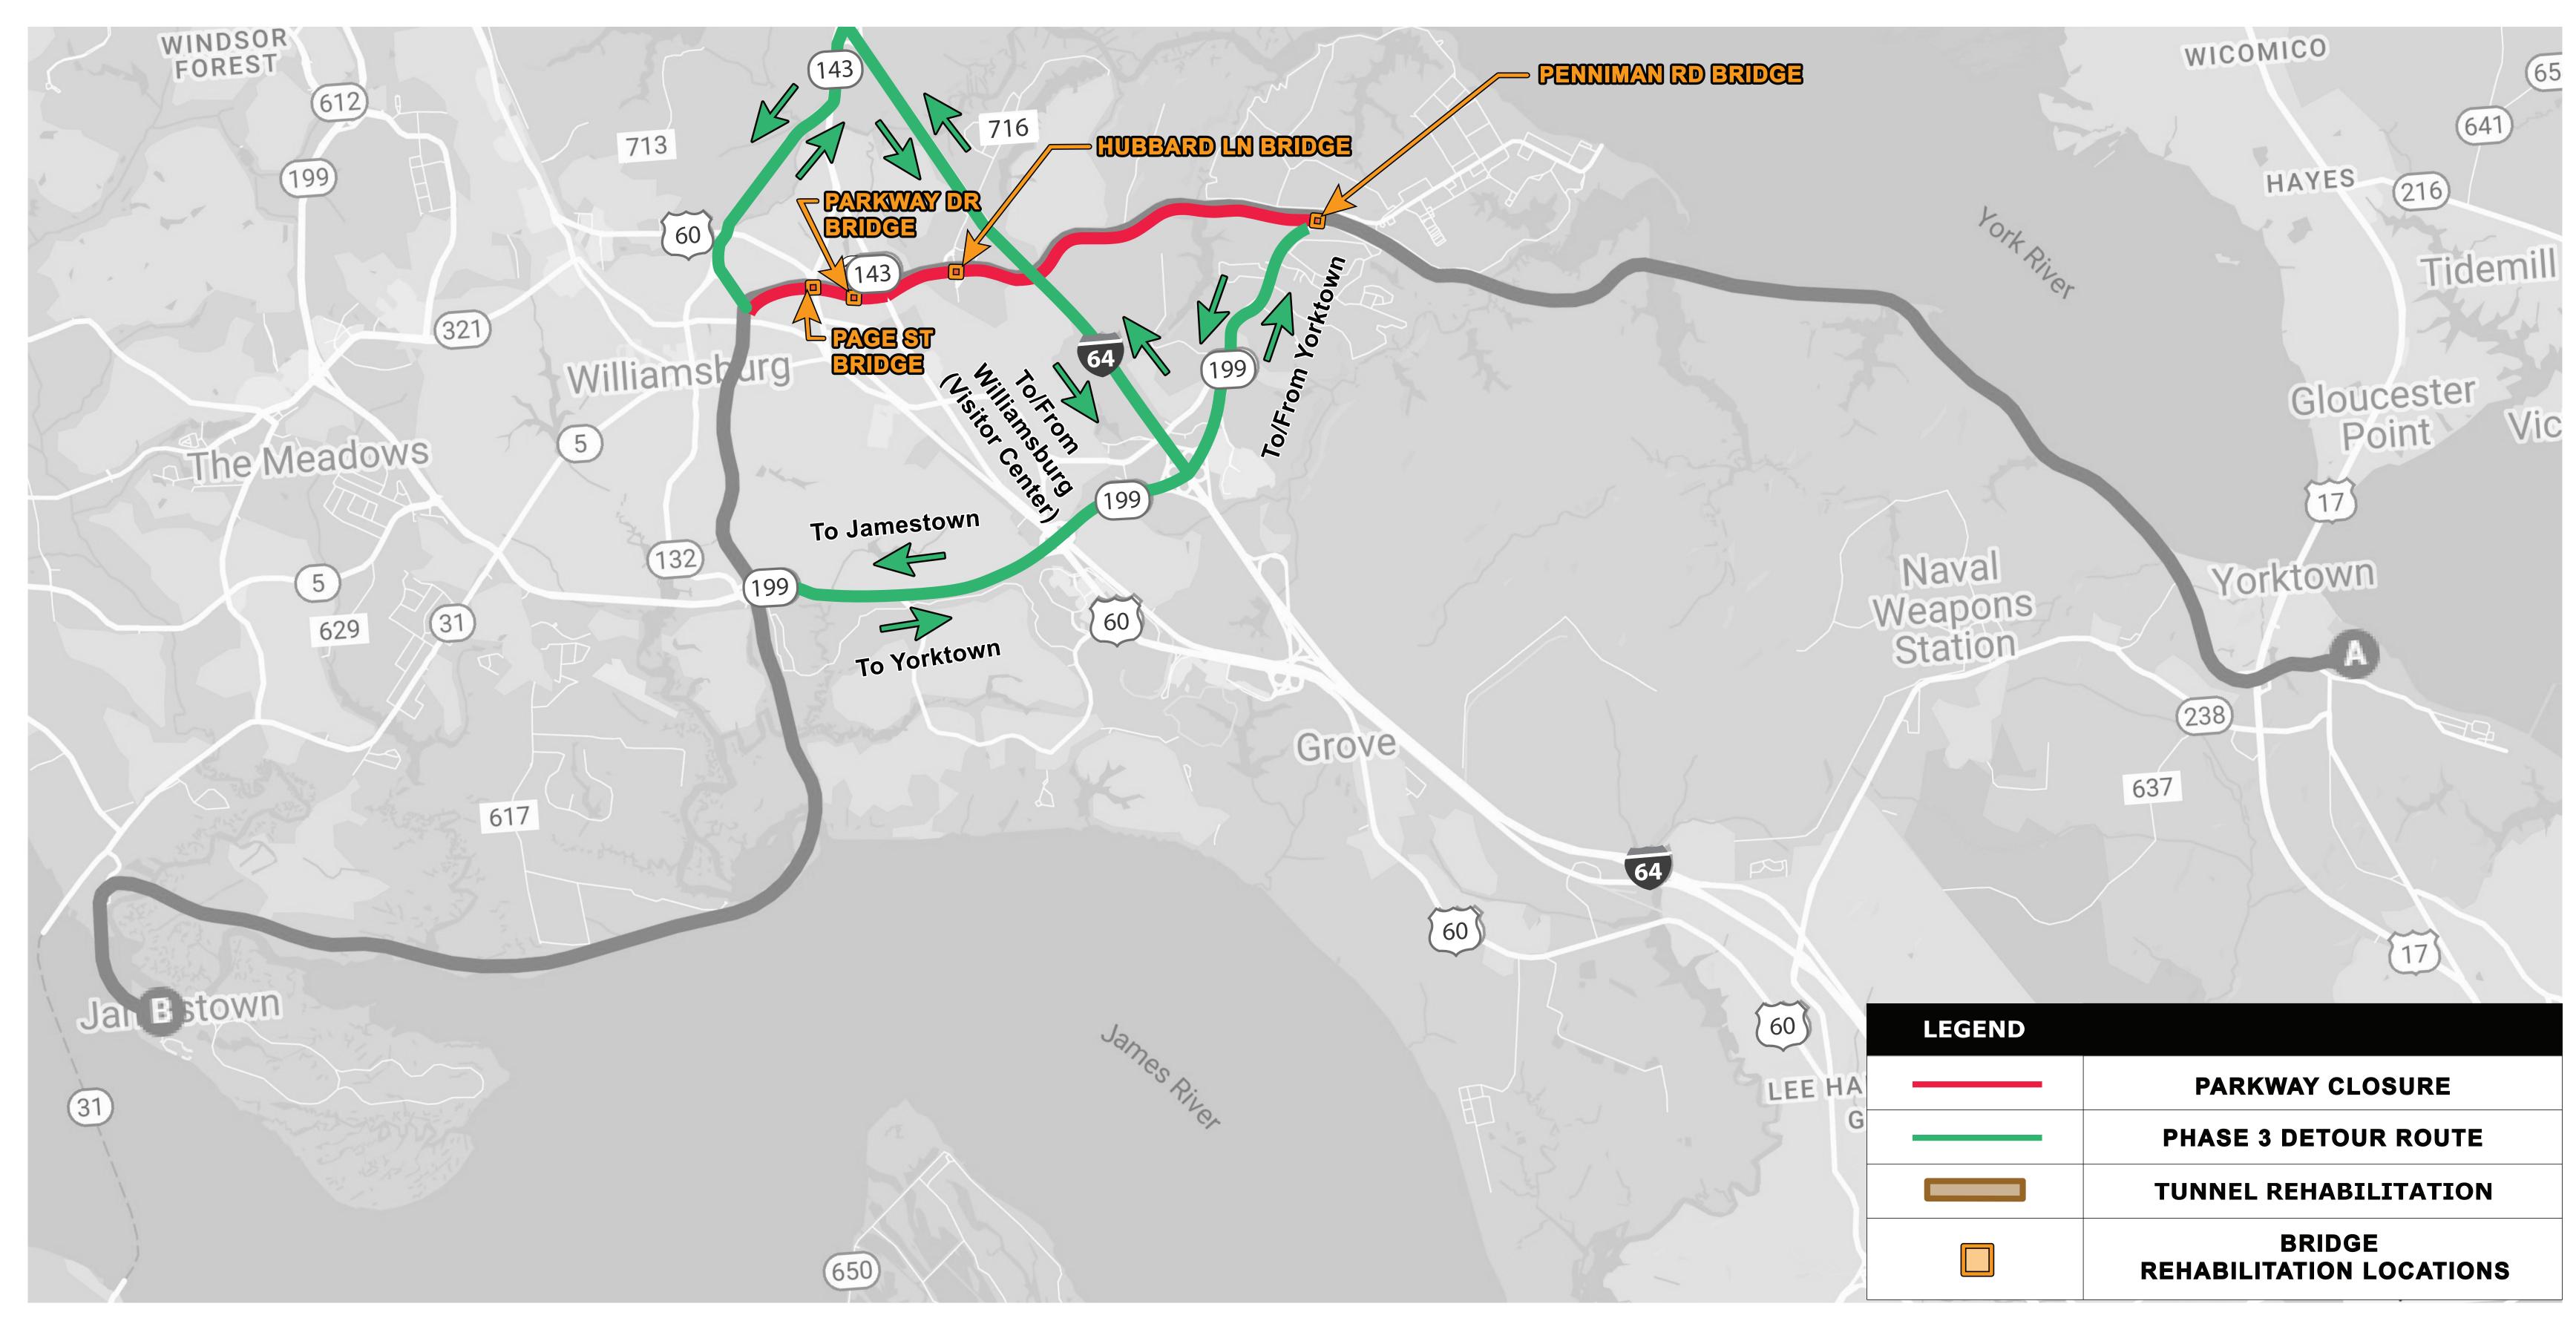

# Location Map

#### Detour Phase 3

| Movement of   |        |        | 2023   |      |        |        | 2024   |      |        |        | 2025   |         |       | 2026   |        |      |  |
|---------------|--------|--------|--------|------|--------|--------|--------|------|--------|--------|--------|---------|-------|--------|--------|------|--|
| Traffic Phase | Winter | Spring | Summer | Fall | Winter | Spring | Summer | Fall | Winter | Spring | Summer | Fall Wi | inter | Spring | Summer | Fall |  |
| Phase 1       |        |        |        |      |        |        |        |      |        |        |        |         |       |        |        |      |  |
| Phase 2       |        |        |        |      |        |        |        |      |        |        |        |         |       |        |        |      |  |
| Phase 3       |        |        |        |      |        |        |        |      |        |        |        |         |       |        |        |      |  |