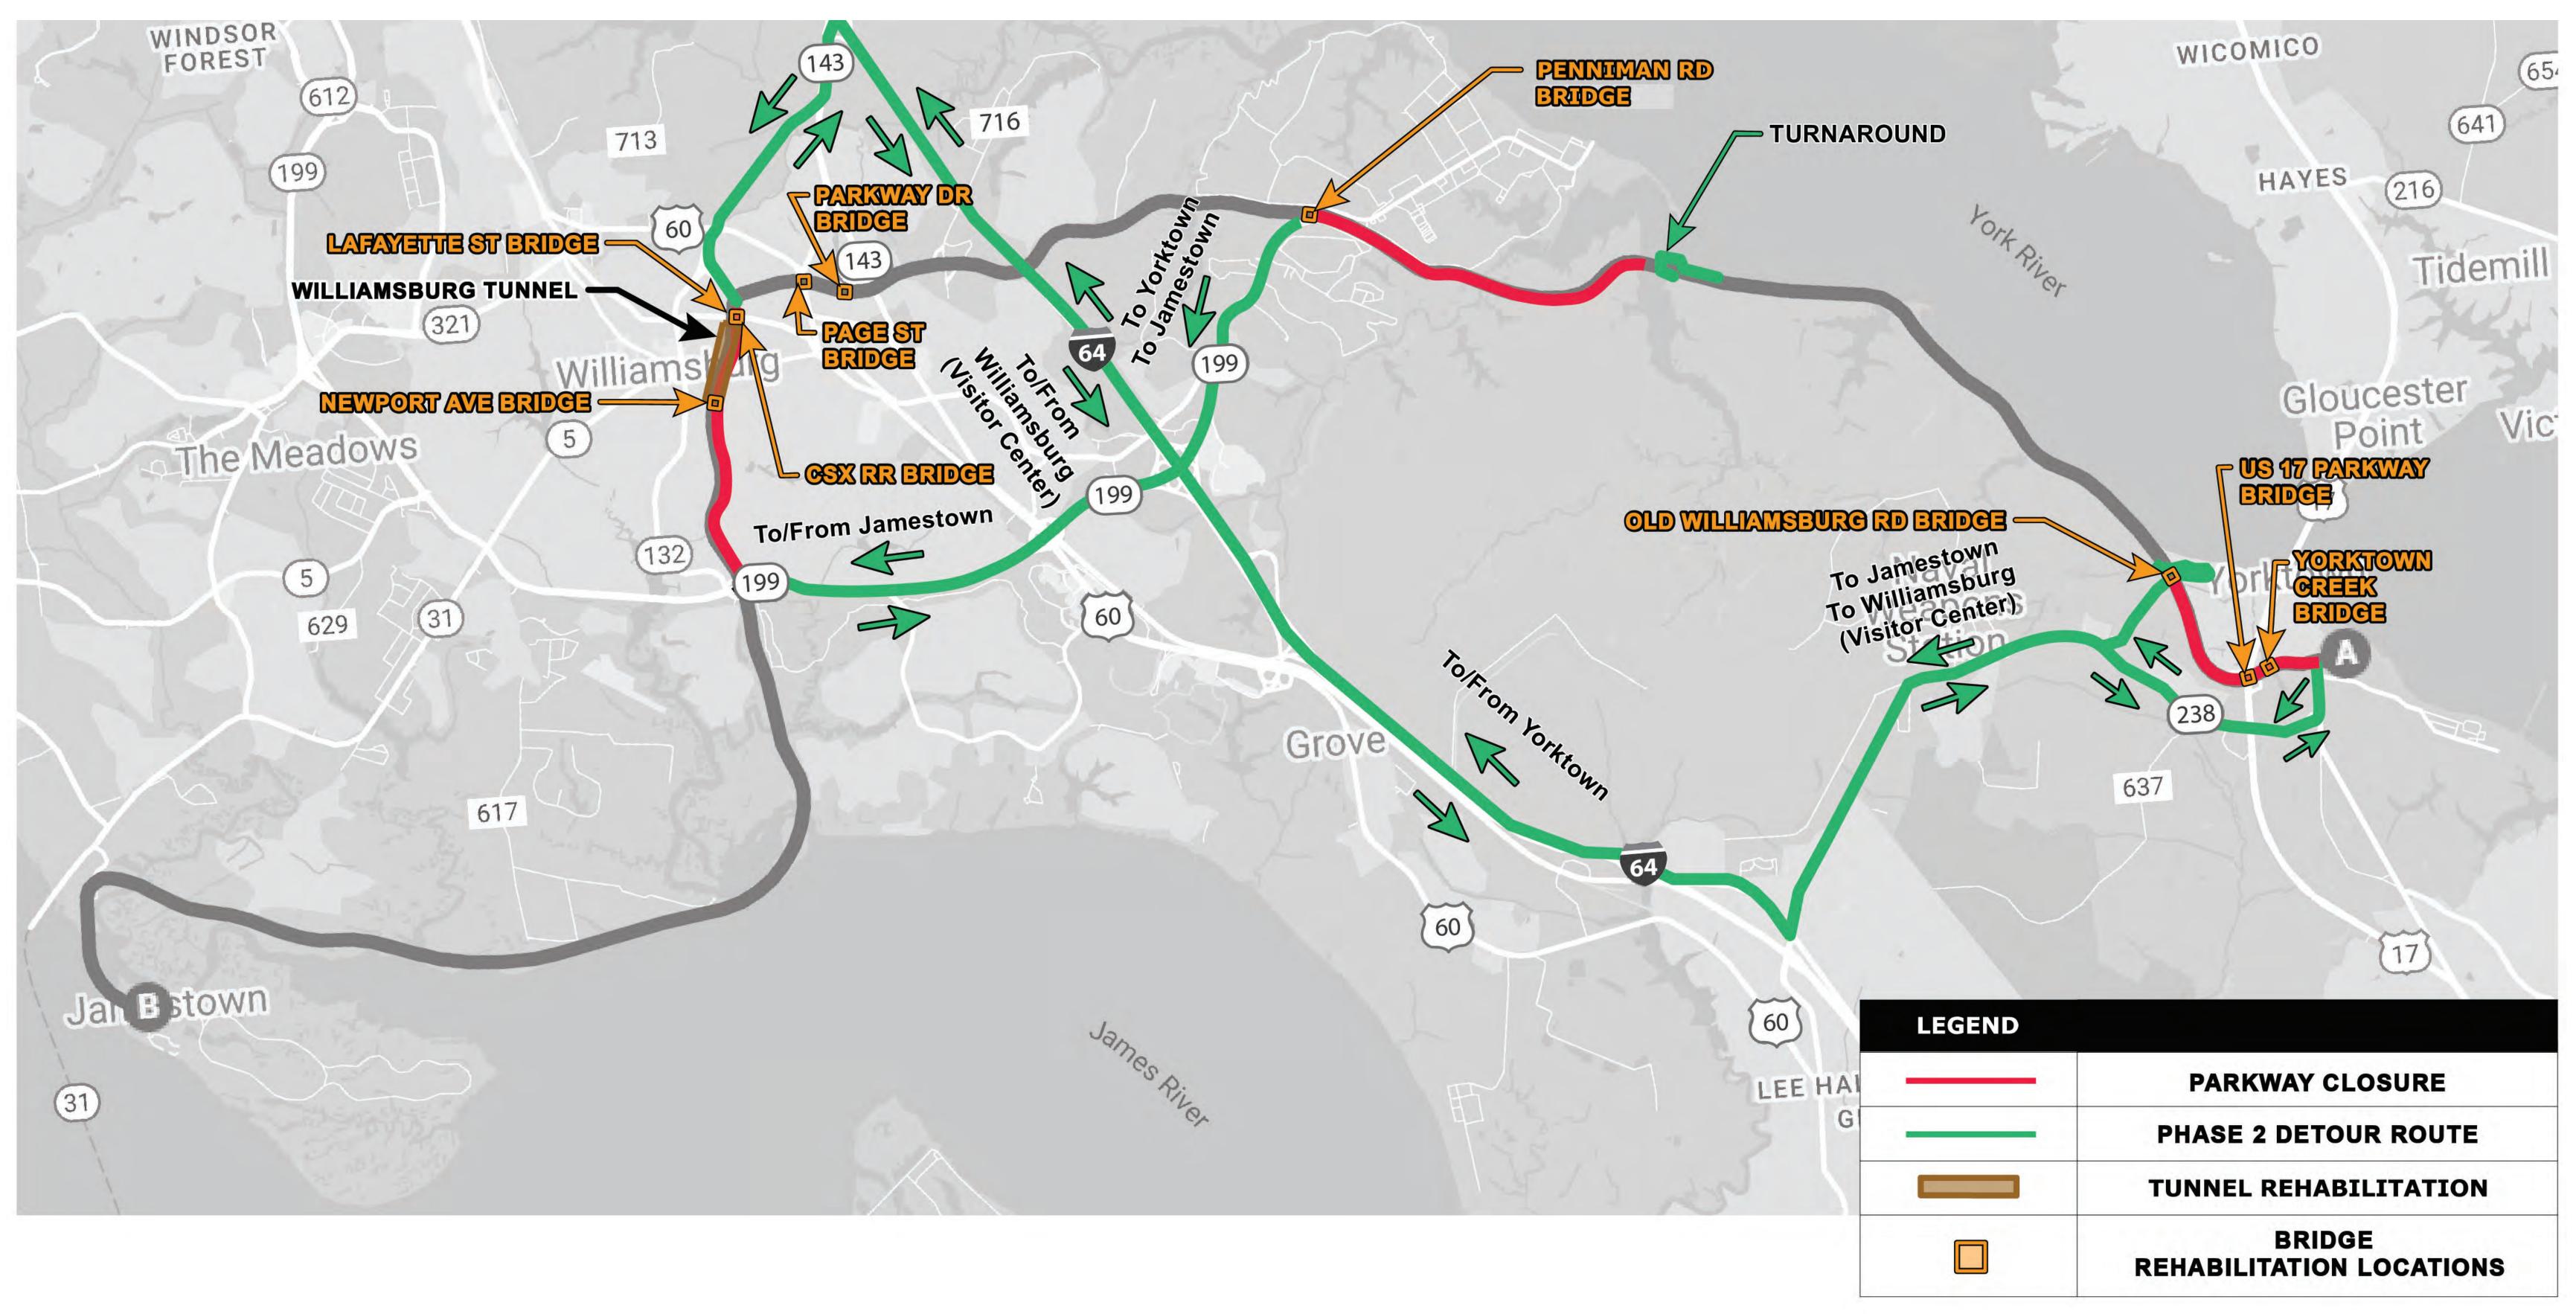

# Detour Phase 2

| Movement of   |        | 2023   |        |      |        |        | 2024   |      |        |        | 2025   |      |        | 2026   |        |      |  |
|---------------|--------|--------|--------|------|--------|--------|--------|------|--------|--------|--------|------|--------|--------|--------|------|--|
| Traffic Phase | Winter | Spring | Summer | Fall |  |
| Phase 1       |        |        |        |      |        |        |        |      |        |        |        |      |        |        |        |      |  |
| Phase 2       |        |        |        |      |        |        |        |      |        |        |        |      |        |        |        |      |  |
| Phase 3       |        |        |        |      |        |        |        |      |        |        |        |      |        |        |        |      |  |