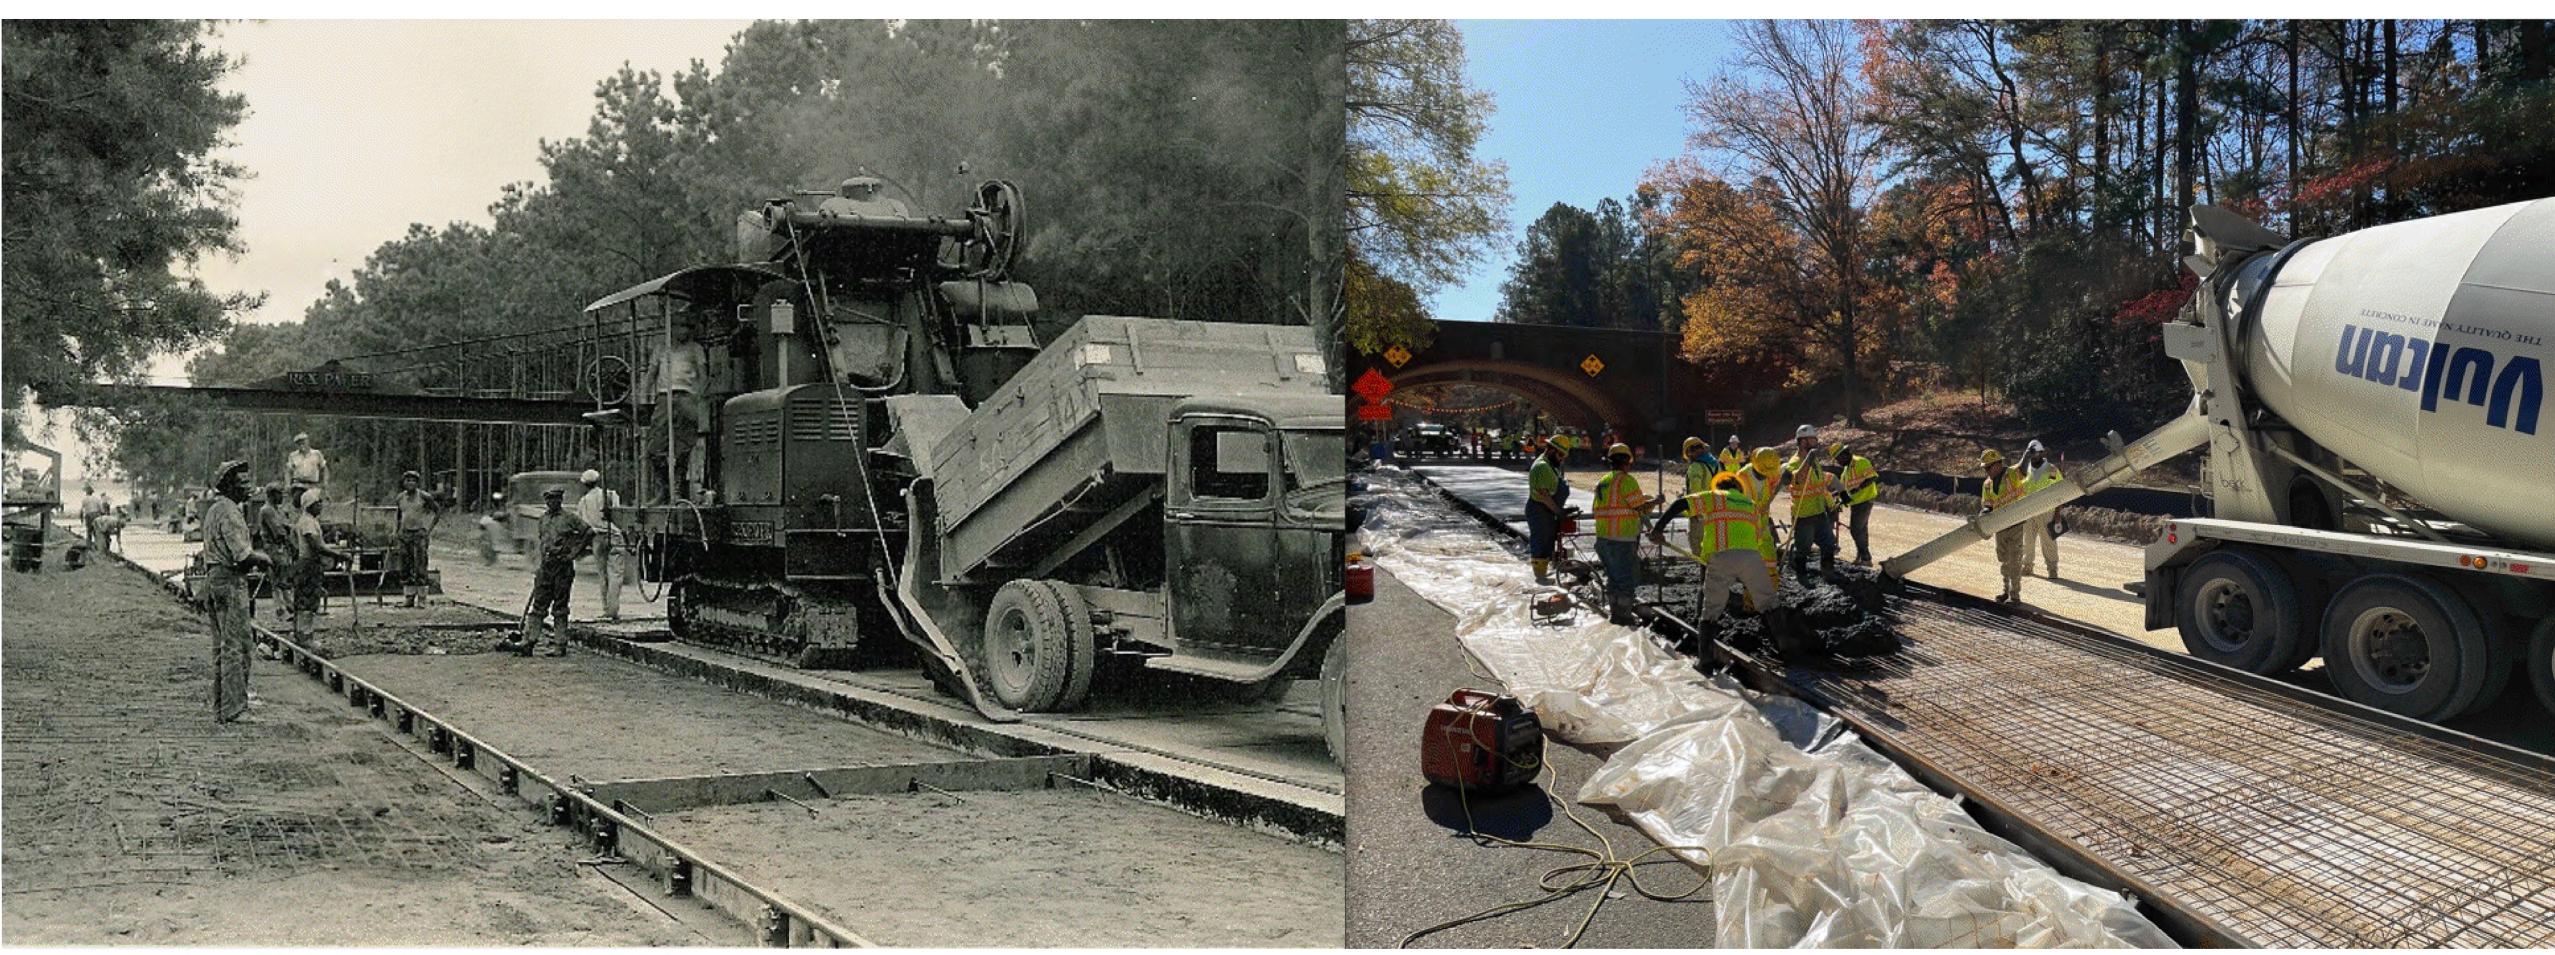

#### Colonial Parkway Rehabilitation

**1930**s

**Pouring concrete** 

**1930**s

Screeding concrete to grade

2023 - 2024

2023 - 2024

**1930**s Pressure washing concrete for exposed aggregate finish