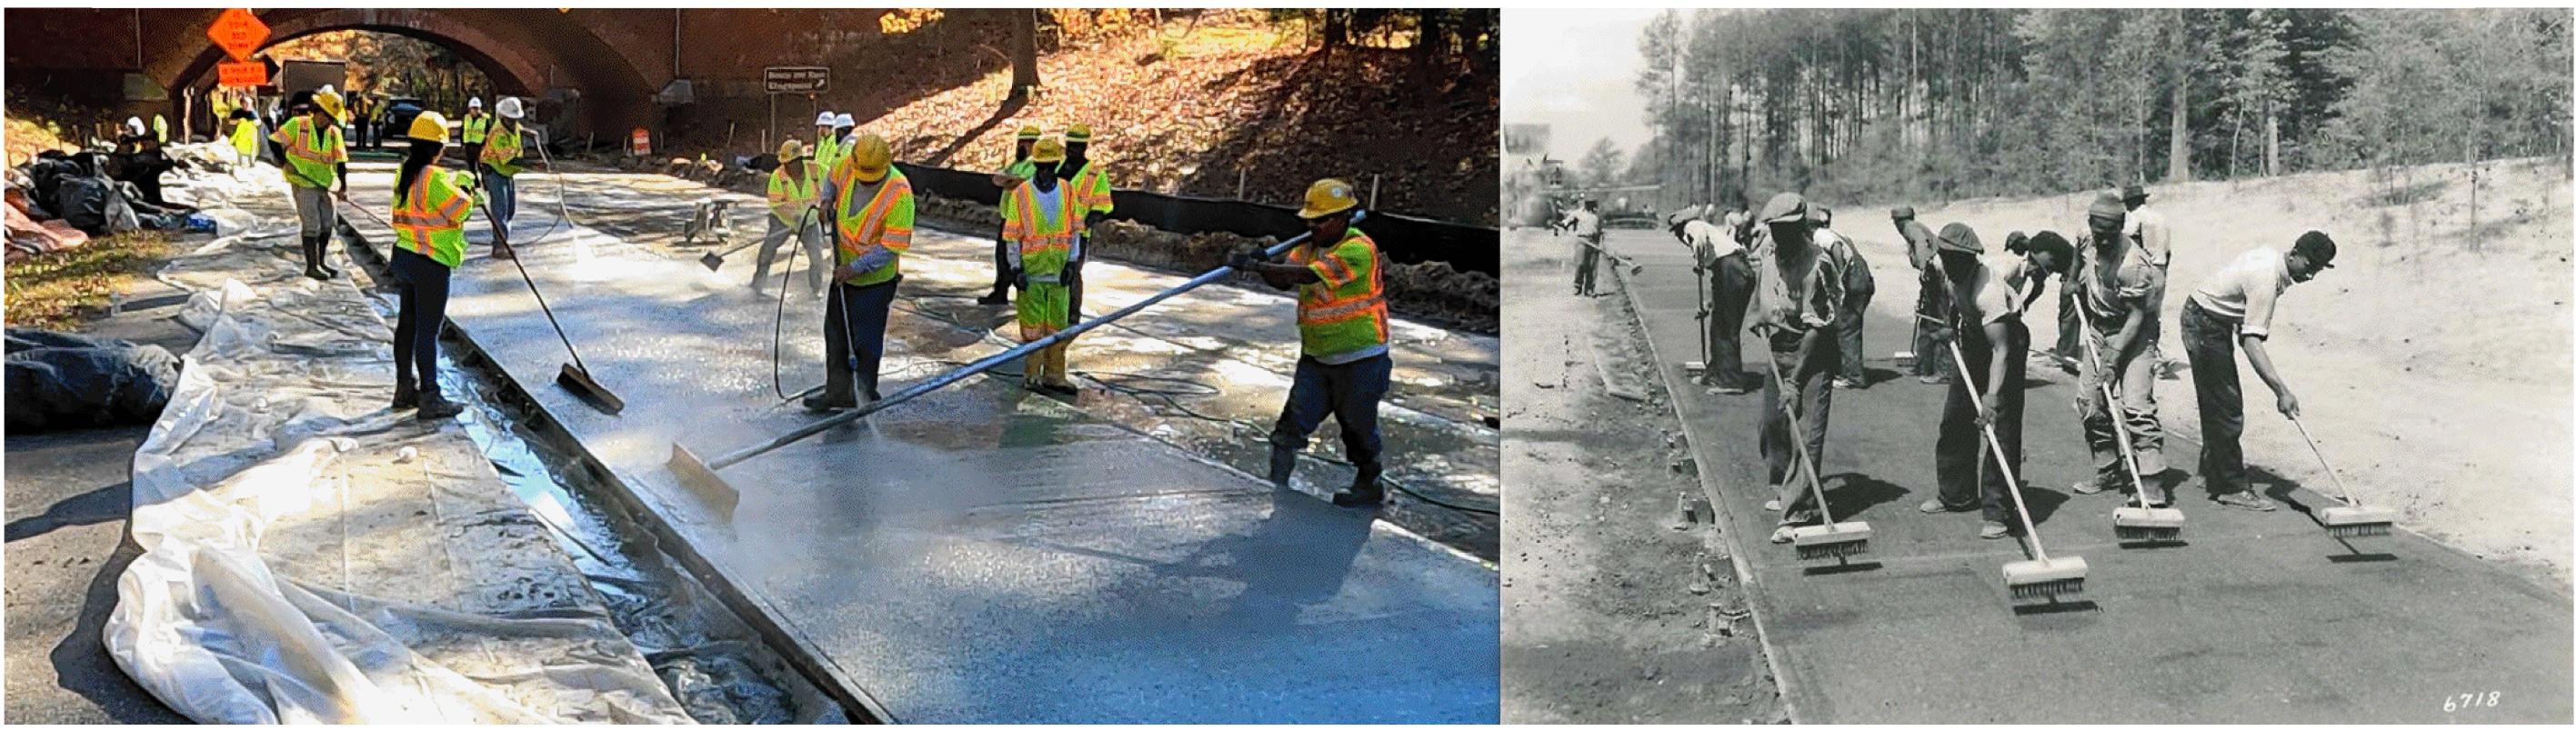

2023 - 2024

Brushing concrete for exposed aggregate finish

2023 - 2024

**1930**s

2023 - 2024