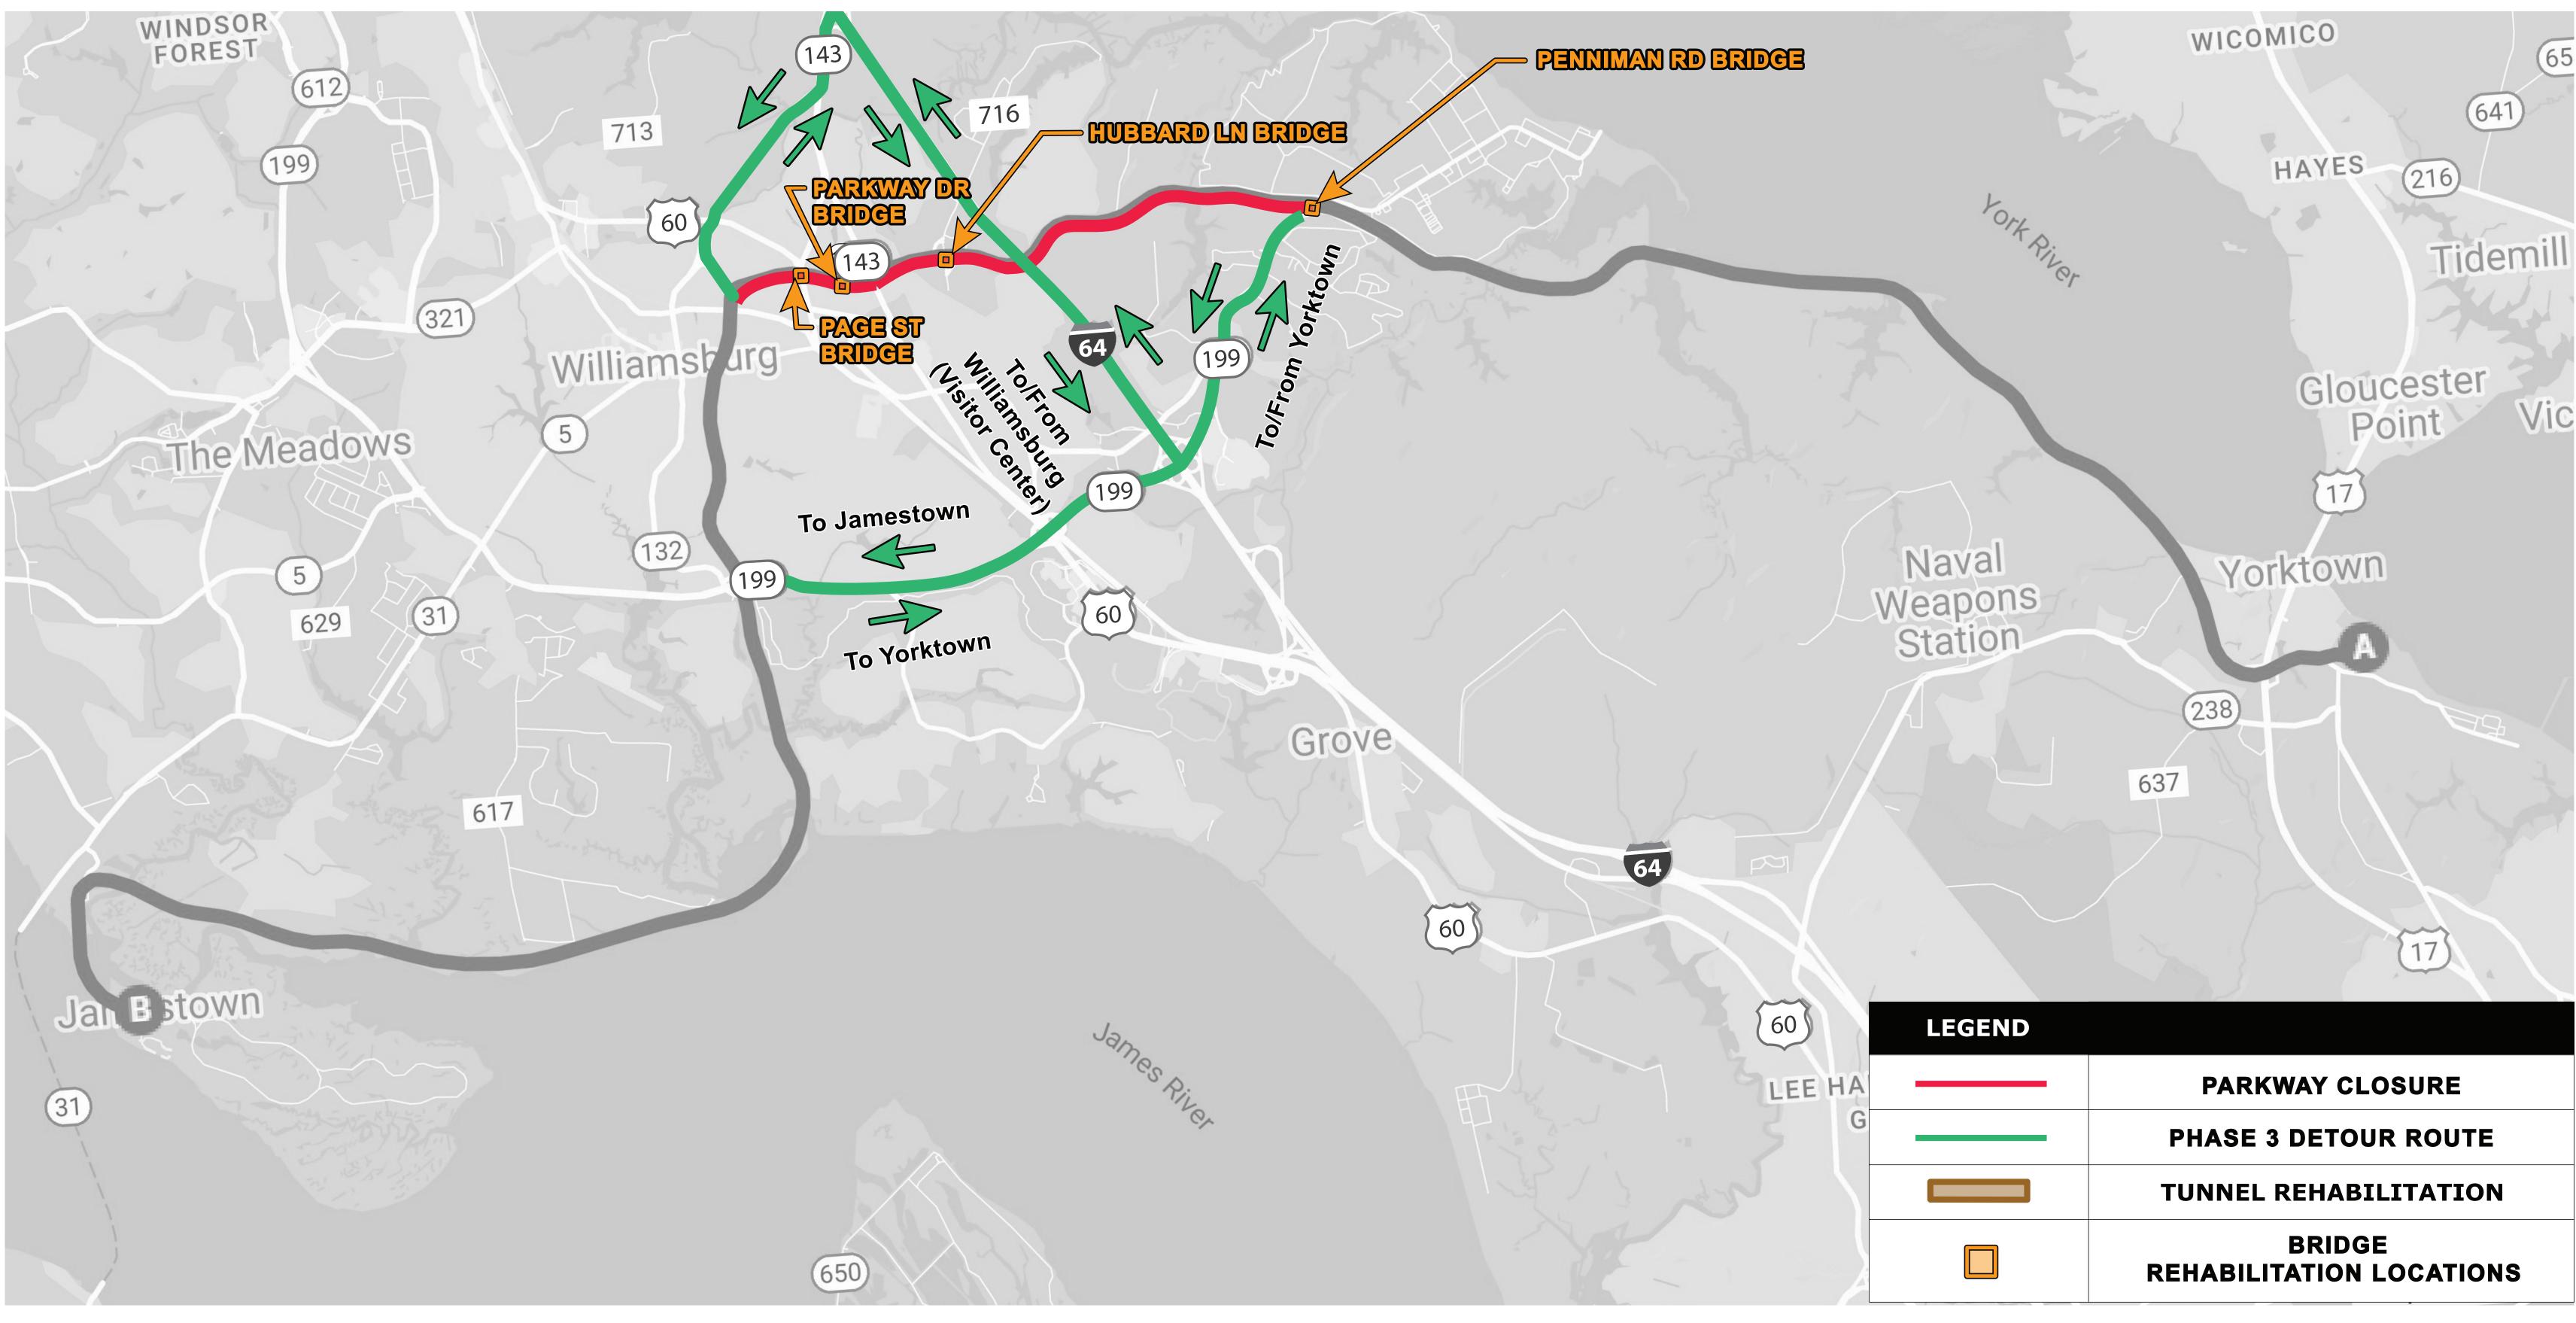

# Detour Phase 3

**U.S. Department of Transportation** Federal Highway Administration