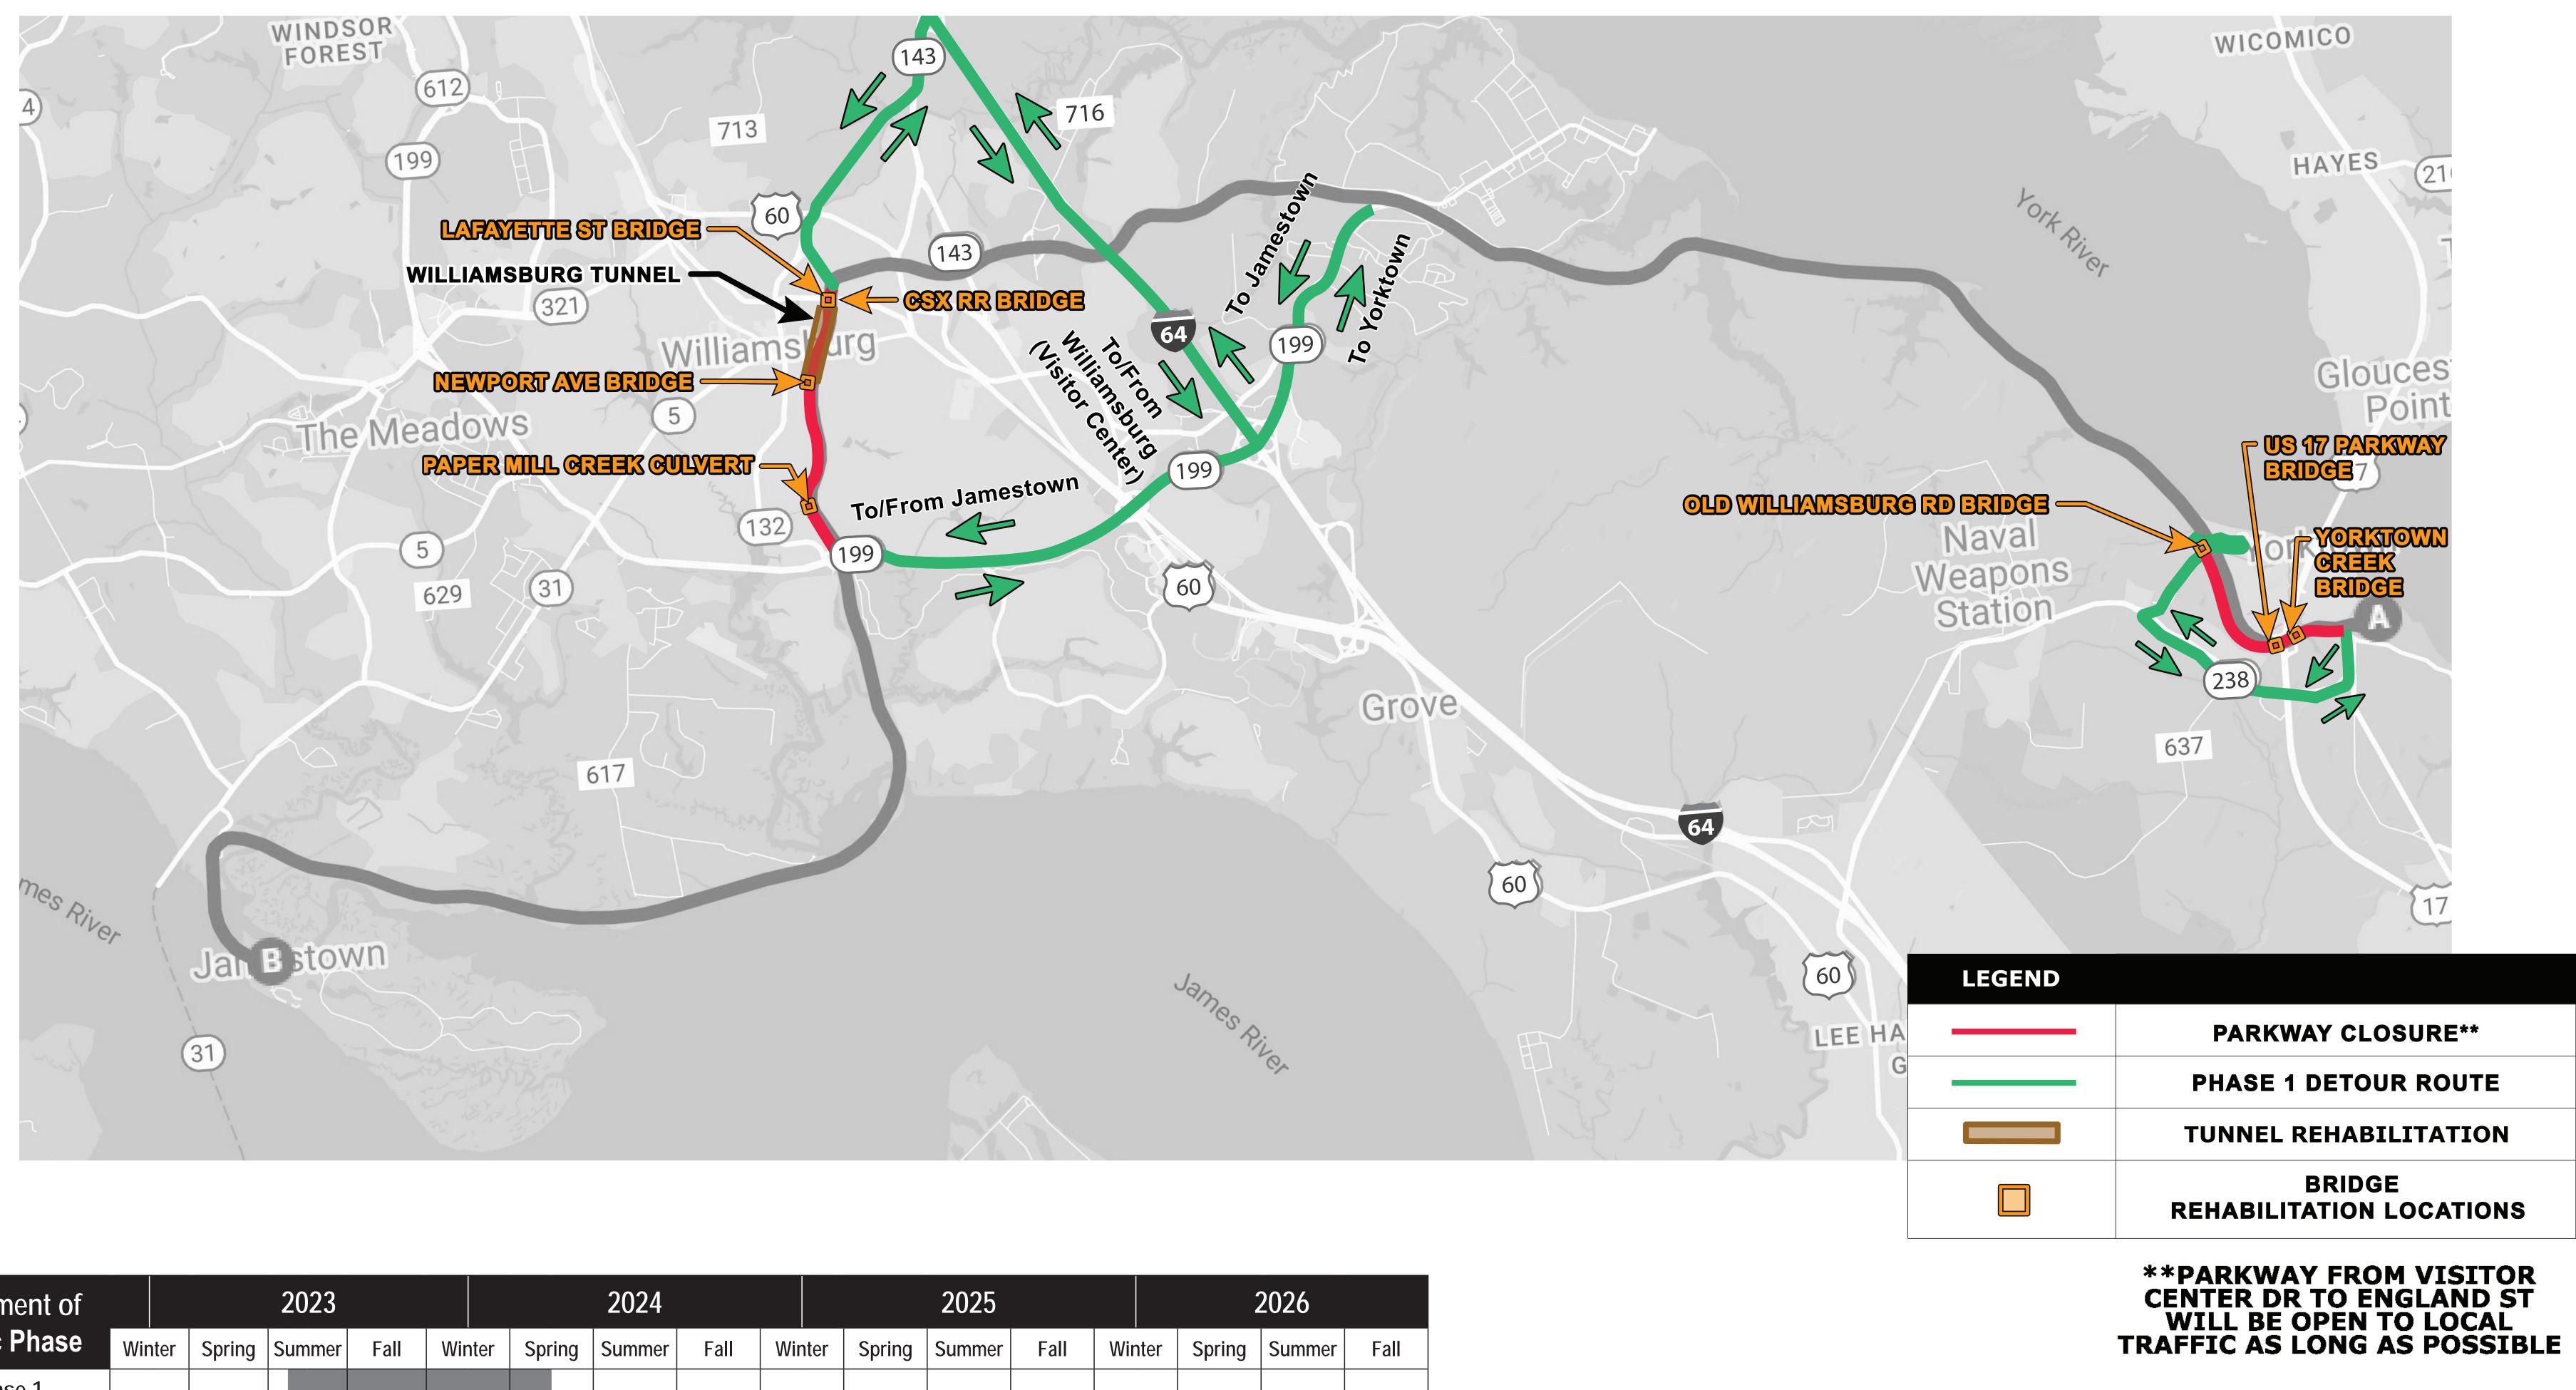

# Detour Phase 1

| Movement of   | 2023   |        |        |      |        | 2024   |        |      |        | 2025   |        |      | 2026   |        |        |      |
|---------------|--------|--------|--------|------|--------|--------|--------|------|--------|--------|--------|------|--------|--------|--------|------|
| Traffic Phase | Winter | Spring | Summer | Fall |
| Phase 1       |        |        |        |      |        |        |        |      |        |        |        |      |        |        |        |      |
| Phase 2       |        |        |        |      |        |        |        |      |        |        |        |      |        |        |        |      |
| Phase 3       |        |        |        |      |        |        |        |      |        |        |        |      |        |        |        |      |