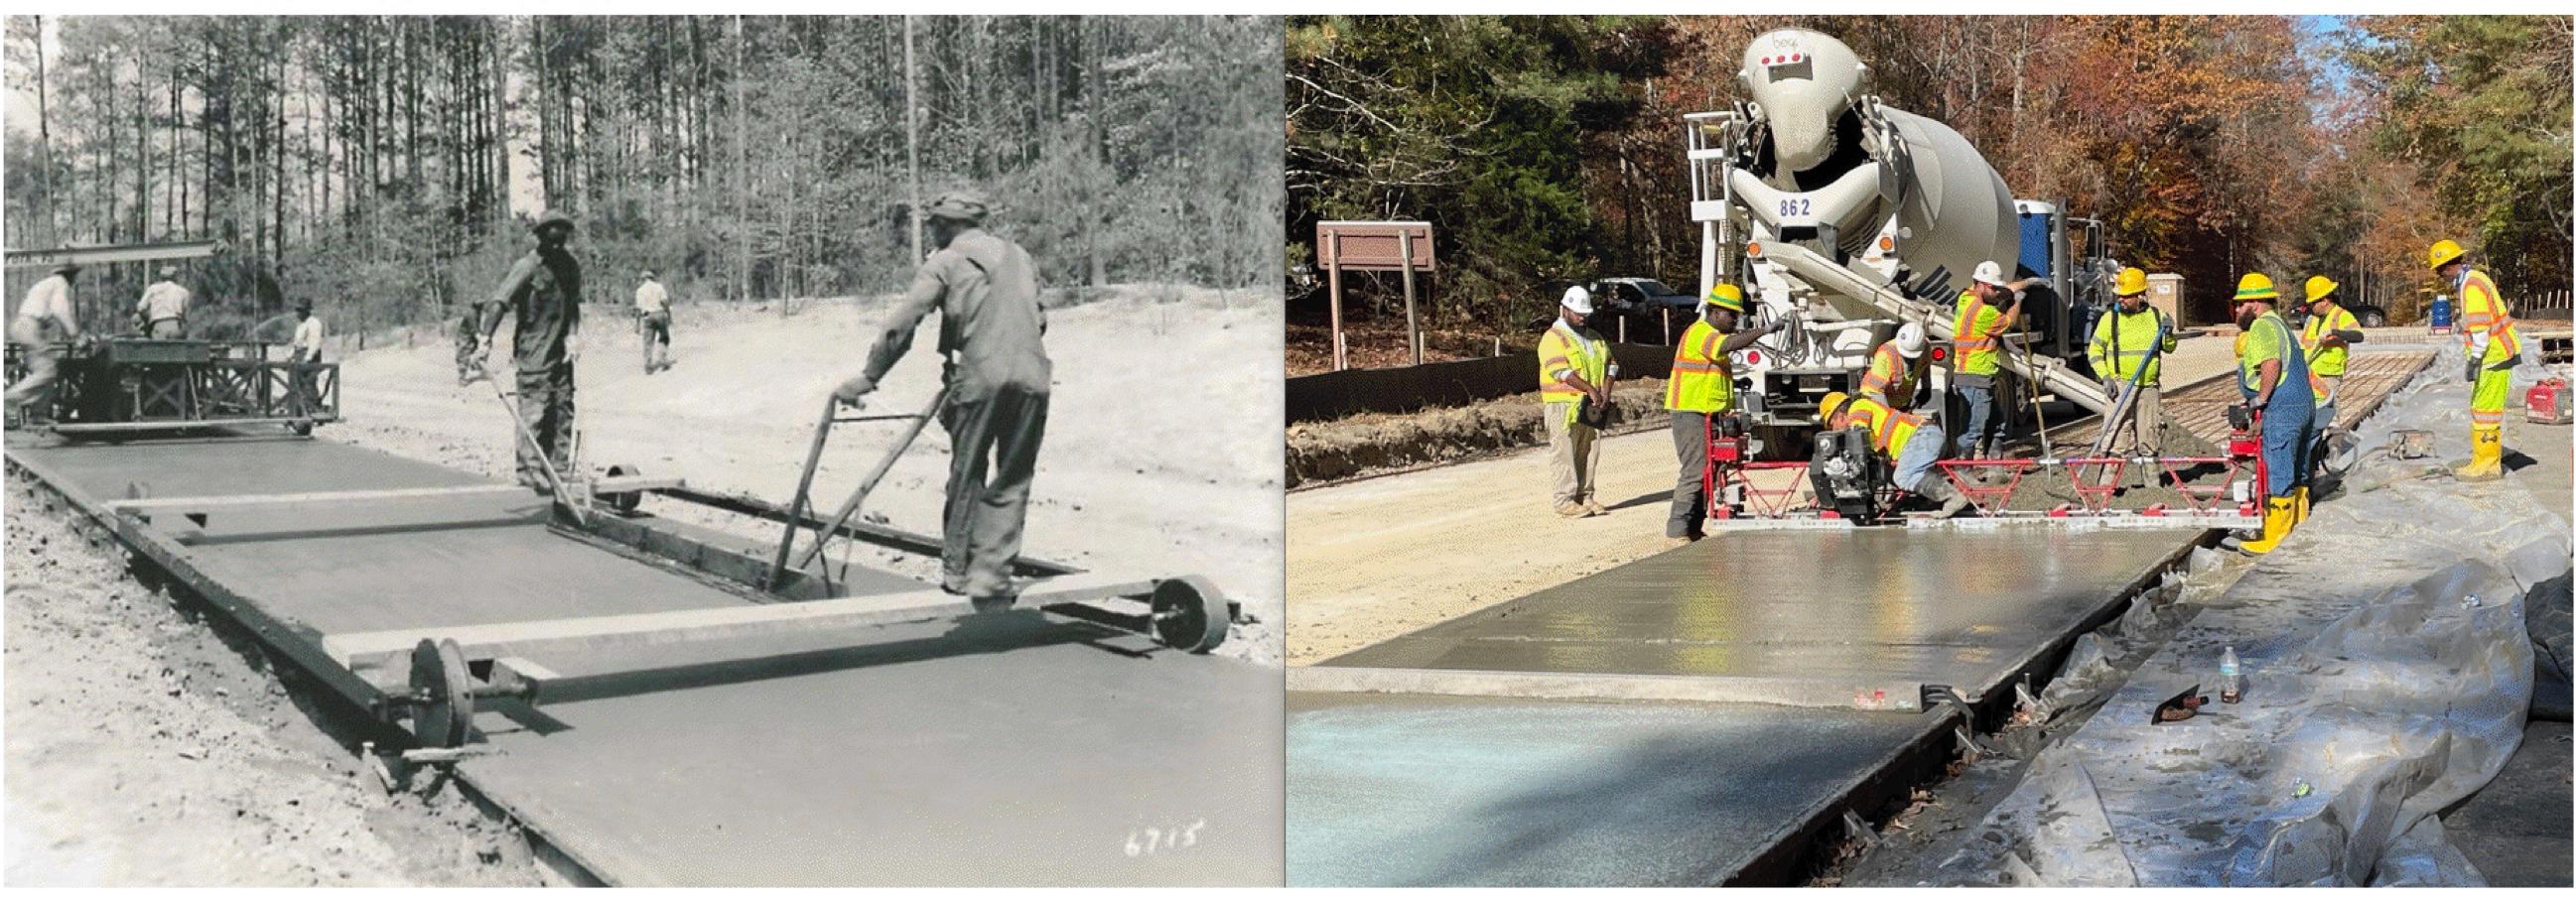

#### Colonial Parkway Rehabilitation

**1930**s

**Pouring concrete** 

**1930**s

Screeding concrete to grade

2023 - 2024

2023 - 2024

**1930**s Pressure washing concrete for exposed aggregate finish