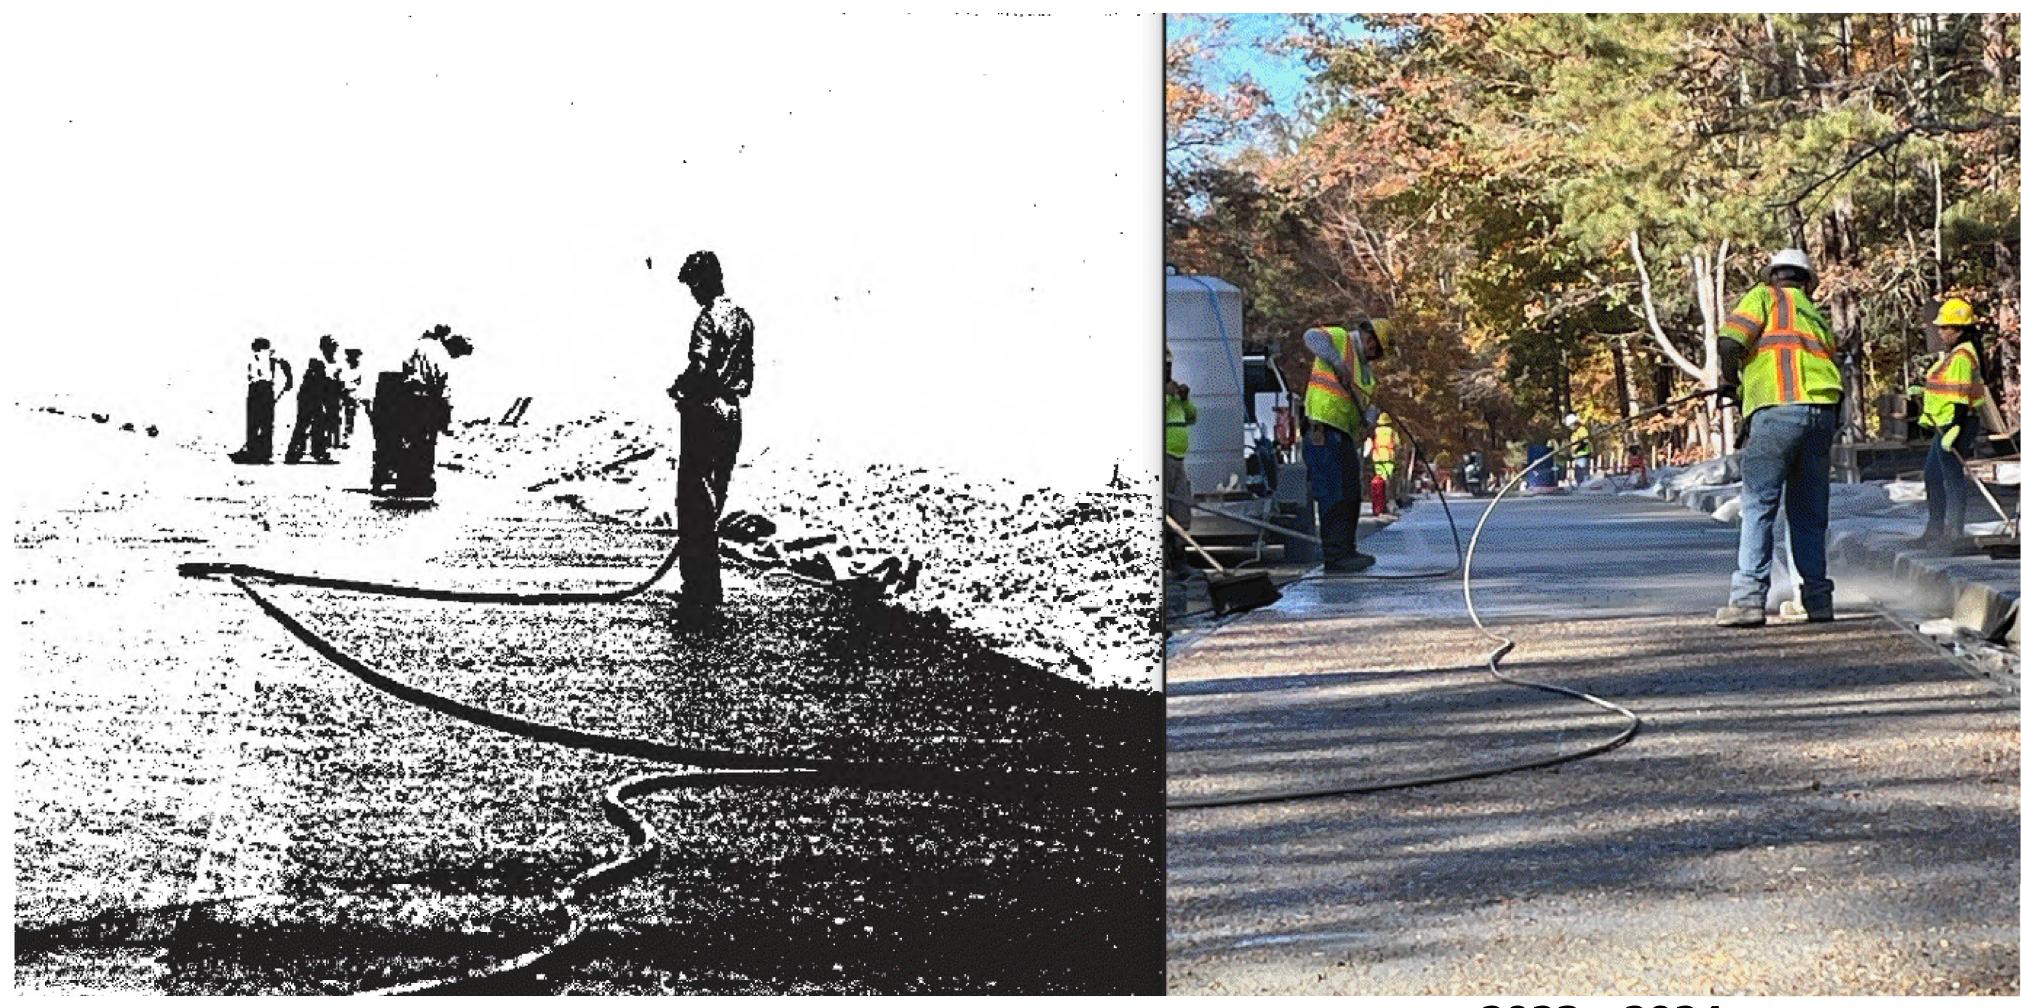

#### Colonial Parkway Rehabilitation

**1930**s

**Pouring concrete** 

**1930**s

Screeding concrete to grade

2023 - 2024

2023 - 2024

**1930**s Pressure washing concrete for exposed aggregate finish

#### Colonial Parkway Rehabilitation

2023 - 2024 Concrete surface retarder for exposed aggregate concrete finish

Pressure washing concrete for exposed aggregate finish

1930s

**1930s** 