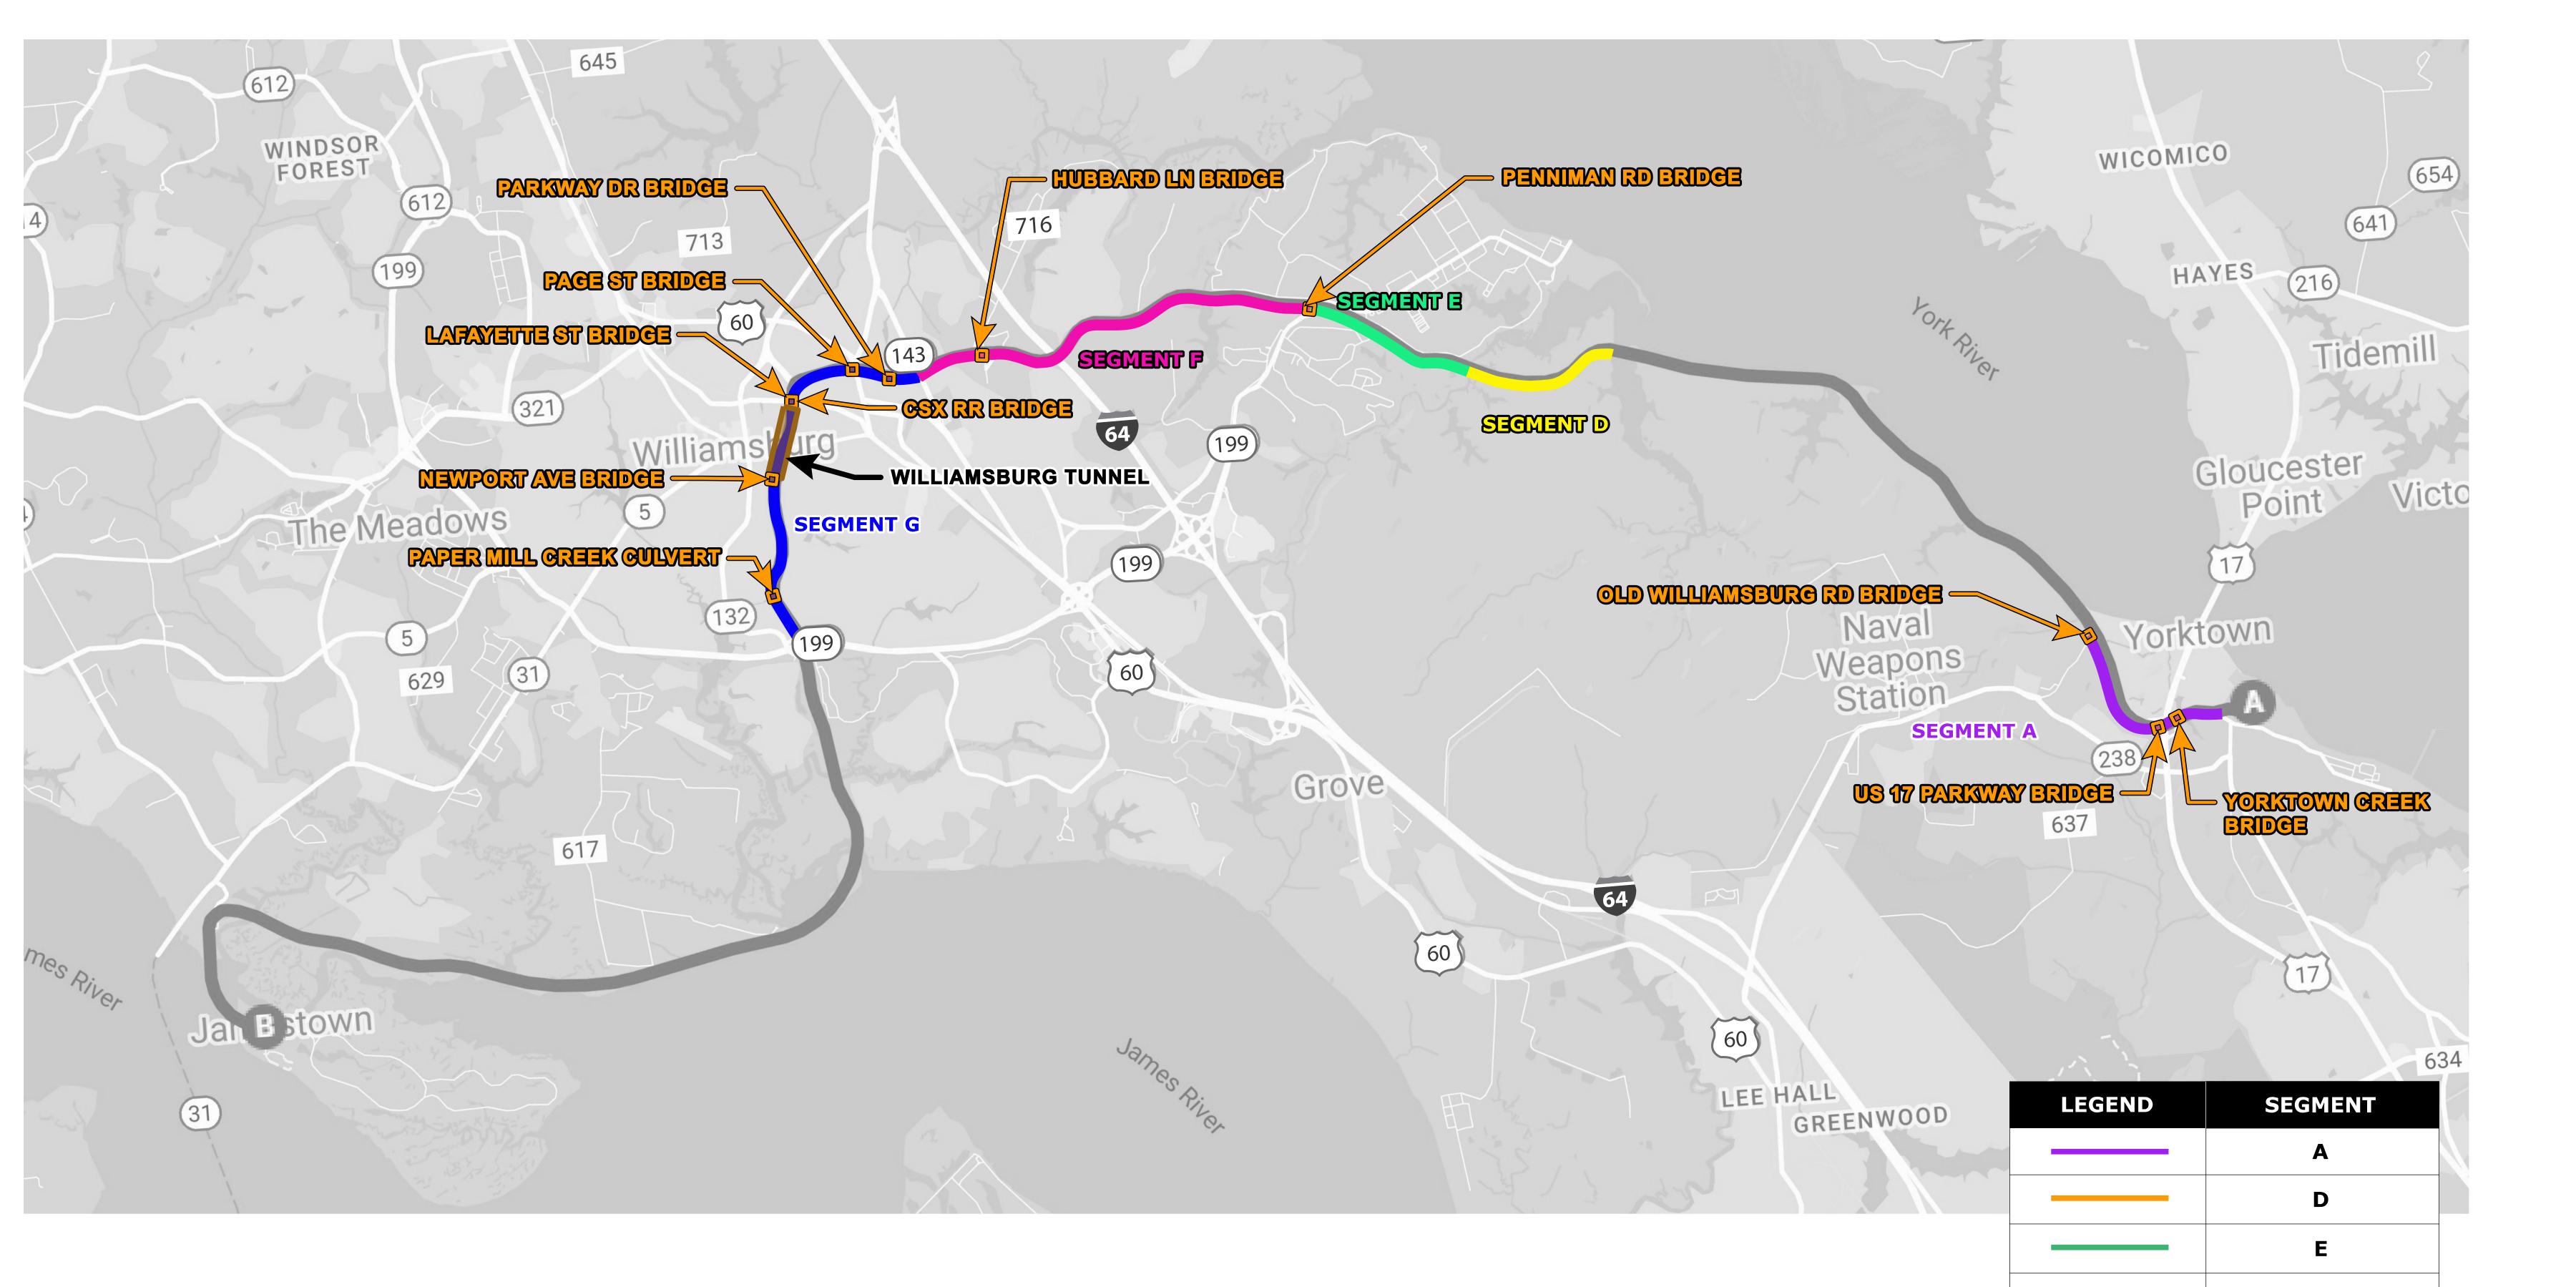

### Location Map

| 60                    |        | 6:                                    |
|-----------------------|--------|---------------------------------------|
| LEE HALL<br>GREENWOOD | LEGEND | SEGMENT                               |
|                       |        | Α                                     |
| Nor and the second    |        | D                                     |
|                       |        | E                                     |
|                       |        | F                                     |
|                       |        | G                                     |
|                       |        | TUNNEL<br>REHABILITATION              |
|                       |        | BRIDGE<br>REHABILITATION<br>LOCATIONS |