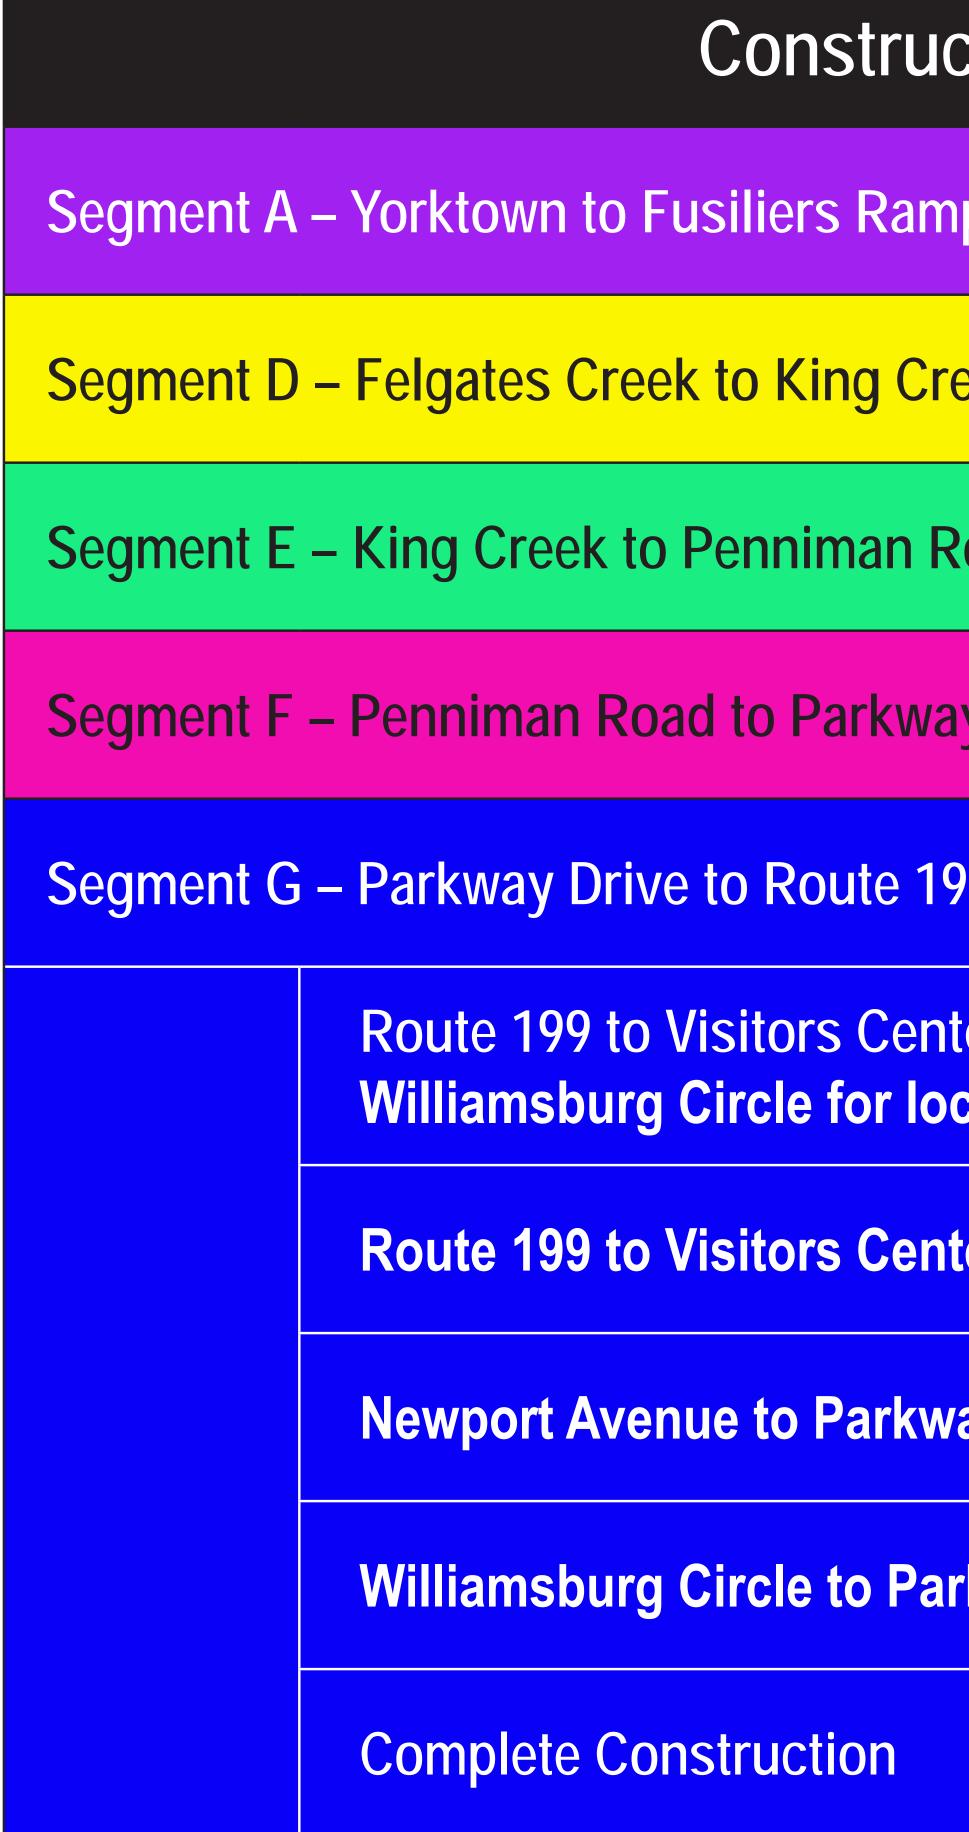

# **Construction Schedule**

| iction/Project Milestones                                                          | Anticipated Timeframe           |
|------------------------------------------------------------------------------------|---------------------------------|
| np                                                                                 | Summer 2023 to Winter 2024-25   |
| reek                                                                               | Spring 2024 to Winter 2024      |
| Road                                                                               | Spring 2024 to Winter 2024      |
| ay Drive                                                                           | Winter 2024 to June 30, 2026    |
| 99                                                                                 | Summer 2023 to October 31, 2025 |
| nter Drive (North England Street ramp open to<br>ocal traffic only; tunnel closed) | Summer 2023 to Summer 2024      |
| nter Drive (North England Street ramp closed; tunnel closed)                       | Summer 2024 to Winter 2024      |
| vay Drive (North England Street ramp closed; tunnel closed)                        | Winter 2024 to Spring 2025      |
| arkway Drive (North England Street ramp open; tunnel open)                         | Summer 2025 to October 31, 2025 |
|                                                                                    | June 30, 2026                   |