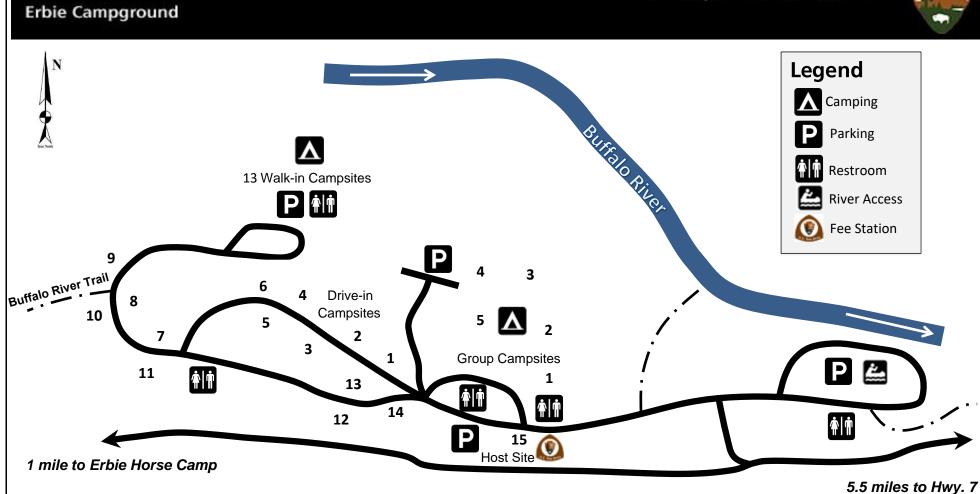

## **Buffalo National River**

National Park Service U.S. Department of Interior

| <b>Directions:</b><br>Take Highway 7 south out of<br>Harrison and travel 13.1 miles to<br>County Road 79. Turn right on<br>County Road 79 and continue<br>on the dirt road for 5.5 miles. | Campground Coordinates:<br>> Lat: 35.98518231630<br>> Long: 93.03818672990<br>Erbie Horse Camp:<br>The Erbie Horse Camp is located 1<br>mile past the primitive campground. | Amenities:<br>• Flush Restrooms<br>• Lantern Hangers<br>• Fire Grates<br>• Picnic Tables<br>• Fee (\$20 night)<br>(March 15 – November 14) | Information Contact:<br>Steel Creek Visitor Information<br>870-861-2570<br>Tyler Bend Visitor Center<br>870-439-2502 |
|-------------------------------------------------------------------------------------------------------------------------------------------------------------------------------------------|-----------------------------------------------------------------------------------------------------------------------------------------------------------------------------|--------------------------------------------------------------------------------------------------------------------------------------------|----------------------------------------------------------------------------------------------------------------------|
| The campground is located on the right side of the dirt road                                                                                                                              | Amenities are very limited at the horse camp.                                                                                                                               | Group sites are \$50/night.<br>Reservable by calling the                                                                                   | Emergency Contact:<br>MROCC Emergency Dispatch                                                                       |
| (signs are posted).                                                                                                                                                                       |                                                                                                                                                                             | Tyler Bend Visitor Center.                                                                                                                 | 1-888-692-1162                                                                                                       |